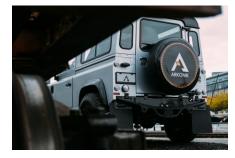

## **EXTERIOR**

| Indus Silver                                                      |
|-------------------------------------------------------------------|
| Metallic                                                          |
| OEM Puma                                                          |
| Defender                                                          |
| Kahn® Defend 1948 16" alloy                                       |
| Goodyear® Wrangler                                                |
| Air-con                                                           |
| Standard with end caps                                            |
| Brushed aluminium                                                 |
| Truck-Lite Twin-Cat LEDs                                          |
| KBX® Hi-Force                                                     |
| Fire & Ice (Aluminium)                                            |
| NAS                                                               |
|                                                                   |
| Black Leather                                                     |
| Modular                                                           |
| Lock box                                                          |
| Inward facing tip-ups                                             |
| OEM Puma/NAS leather 16"                                          |
| Brushed alloy                                                     |
| Matching leather                                                  |
| Matching leather                                                  |
| Brushed alloy                                                     |
| Black carpet                                                      |
| Black suede                                                       |
| Alpine® head unit plus aux. amplifier, subwoofer & extra speakers |
|                                                                   |