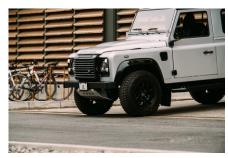

## **EXTERIOR**

| Indus Silver                                                      |
|-------------------------------------------------------------------|
| Metallic                                                          |
| OEM Puma                                                          |
| Defender                                                          |
| Kahn® Defend 1948 16" alloy                                       |
| Goodyear® Wrangler                                                |
| Air-con                                                           |
| Standard with end caps                                            |
| Brushed aluminium                                                 |
| Truck-Lite Twin-Cat LEDs                                          |
| KBX® Hi-Force                                                     |
| Fire & Ice (Aluminium)                                            |
| NAS                                                               |
|                                                                   |
| Black Leather                                                     |
| Modular                                                           |
| Lock box                                                          |
| Inward facing tip-ups                                             |
| OEM Puma/NAS leather 16"                                          |
| Brushed alloy                                                     |
| Matching leather                                                  |
| Matching leather                                                  |
| Brushed alloy                                                     |
| Black carpet                                                      |
| Black suede                                                       |
| Alpine® head unit plus aux. amplifier, subwoofer & extra speakers |
|                                                                   |