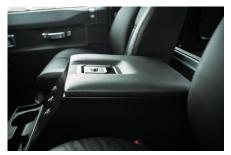

## **EXTERIOR**

| Indus Silver                                                      |
|-------------------------------------------------------------------|
| Metallic                                                          |
| OEM Puma                                                          |
| Defender                                                          |
| Kahn® Defend 1948 16" alloy                                       |
| Goodyear® Wrangler                                                |
| Air-con                                                           |
| Standard with end caps                                            |
| Brushed aluminium                                                 |
| Truck-Lite Twin-Cat LEDs                                          |
| KBX® Hi-Force                                                     |
| Fire & Ice (Aluminium)                                            |
| NAS                                                               |
|                                                                   |
| Black Leather                                                     |
| Modular                                                           |
| Lock box                                                          |
| Inward facing tip-ups                                             |
| OEM Puma/NAS leather 16"                                          |
| Brushed alloy                                                     |
| Matching leather                                                  |
| Matching leather                                                  |
| Brushed alloy                                                     |
| Black carpet                                                      |
| Black suede                                                       |
| Alpine® head unit plus aux. amplifier, subwoofer & extra speakers |
|                                                                   |