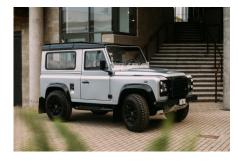

## **EXTERIOR**

| Indus Silver                                                      |
|-------------------------------------------------------------------|
| Metallic                                                          |
| OEM Puma                                                          |
| Defender                                                          |
| Kahn® Defend 1948 16" alloy                                       |
| Goodyear® Wrangler                                                |
| Air-con                                                           |
| Standard with end caps                                            |
| Brushed aluminium                                                 |
| Truck-Lite Twin-Cat LEDs                                          |
| KBX® Hi-Force                                                     |
| Fire & Ice (Aluminium)                                            |
| NAS                                                               |
|                                                                   |
| Black Leather                                                     |
| Modular                                                           |
| Lock box                                                          |
| Inward facing tip-ups                                             |
| OEM Puma/NAS leather 16"                                          |
| Brushed alloy                                                     |
| Matching leather                                                  |
| Matching leather                                                  |
| Brushed alloy                                                     |
| Black carpet                                                      |
| Black suede                                                       |
| Alpine® head unit plus aux. amplifier, subwoofer & extra speakers |
|                                                                   |