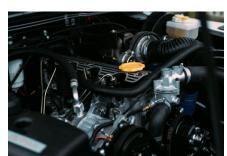

## **EXTERIOR**

| Indus Silver                                                      |
|-------------------------------------------------------------------|
| Metallic                                                          |
| OEM Puma                                                          |
| Defender                                                          |
| Kahn® Defend 1948 16" alloy                                       |
| Goodyear® Wrangler                                                |
| Air-con                                                           |
| Standard with end caps                                            |
| Brushed aluminium                                                 |
| Truck-Lite Twin-Cat LEDs                                          |
| KBX® Hi-Force                                                     |
| Fire & Ice (Aluminium)                                            |
| NAS                                                               |
|                                                                   |
| Black Leather                                                     |
| Modular                                                           |
| Lock box                                                          |
| Inward facing tip-ups                                             |
| OEM Puma/NAS leather 16"                                          |
| Brushed alloy                                                     |
| Matching leather                                                  |
| Matching leather                                                  |
| Brushed alloy                                                     |
| Black carpet                                                      |
| Black suede                                                       |
| Alpine® head unit plus aux. amplifier, subwoofer & extra speakers |
|                                                                   |