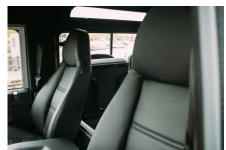

## **EXTERIOR**

| Indus Silver                                                      |
|-------------------------------------------------------------------|
| Metallic                                                          |
| OEM Puma                                                          |
| Defender                                                          |
| Kahn® Defend 1948 16" alloy                                       |
| Goodyear® Wrangler                                                |
| Air-con                                                           |
| Standard with end caps                                            |
| Brushed aluminium                                                 |
| Truck-Lite Twin-Cat LEDs                                          |
| KBX® Hi-Force                                                     |
| Fire & Ice (Aluminium)                                            |
| NAS                                                               |
|                                                                   |
| Black Leather                                                     |
| Modular                                                           |
| Lock box                                                          |
| Inward facing tip-ups                                             |
| OEM Puma/NAS leather 16"                                          |
| Brushed alloy                                                     |
| Matching leather                                                  |
| Matching leather                                                  |
| Brushed alloy                                                     |
| Black carpet                                                      |
| Black suede                                                       |
| Alpine® head unit plus aux. amplifier, subwoofer & extra speakers |
|                                                                   |