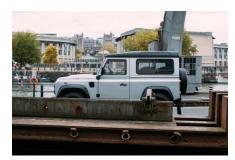

## **EXTERIOR**

| Indus Silver                                                      |
|-------------------------------------------------------------------|
| Metallic                                                          |
| OEM Puma                                                          |
| Defender                                                          |
| Kahn® Defend 1948 16" alloy                                       |
| Goodyear® Wrangler                                                |
| Air-con                                                           |
| Standard with end caps                                            |
| Brushed aluminium                                                 |
| Truck-Lite Twin-Cat LEDs                                          |
| KBX® Hi-Force                                                     |
| Fire & Ice (Aluminium)                                            |
| NAS                                                               |
|                                                                   |
| Black Leather                                                     |
| Modular                                                           |
| Lock box                                                          |
| Inward facing tip-ups                                             |
| OEM Puma/NAS leather 16"                                          |
| Brushed alloy                                                     |
| Matching leather                                                  |
| Matching leather                                                  |
| Brushed alloy                                                     |
| Black carpet                                                      |
| Black suede                                                       |
| Alpine® head unit plus aux. amplifier, subwoofer & extra speakers |
|                                                                   |