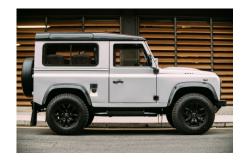

## **EXTERIOR**

| Indus Silver                                                      |
|-------------------------------------------------------------------|
| Metallic                                                          |
| OEM Puma                                                          |
| Defender                                                          |
| Kahn® Defend 1948 16" alloy                                       |
| Goodyear® Wrangler                                                |
| Air-con                                                           |
| Standard with end caps                                            |
| Brushed aluminium                                                 |
| Truck-Lite Twin-Cat LEDs                                          |
| KBX® Hi-Force                                                     |
| Fire & Ice (Aluminium)                                            |
| NAS                                                               |
|                                                                   |
| Black Leather                                                     |
| Modular                                                           |
| Lock box                                                          |
| Inward facing tip-ups                                             |
| OEM Puma/NAS leather 16"                                          |
| Brushed alloy                                                     |
| Matching leather                                                  |
| Matching leather                                                  |
| Brushed alloy                                                     |
| Black carpet                                                      |
| Black suede                                                       |
| Alpine® head unit plus aux. amplifier, subwoofer & extra speakers |
|                                                                   |