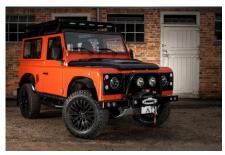

## **SUMMIT**

\$190,000\*

\*Price is in USD (\$) and is an estimate for your own build based on the same specification

1-800-984-3355 sales@arkonik.com

Phoenix Orange

5sp Manual

心 200Tdi

Diesel

## **EXTERIOR**

| Phoenix Orange                                                    |
|-------------------------------------------------------------------|
| Metallic                                                          |
| OEM Puma                                                          |
| Defender                                                          |
| Kahn® Defend 1983 18" alloy                                       |
| BFGoodrich® All Terrain T/A KO2                                   |
| KBX® Signature inc. light surrounds                               |
| Winch bumper with twin DRLs                                       |
| Brushed aluminium                                                 |
| Truck-Lite Twin-Cat LEDs                                          |
| Optimill®                                                         |
| Side sills                                                        |
| Fire & Ice (Ebony)                                                |
| Rear-facing LED                                                   |
| NAS with 2" square receiver                                       |
| No Tint                                                           |
|                                                                   |
| Black Leather with Diamond Stitch                                 |
| Modular (heated)                                                  |
| Lock box                                                          |
| Bench                                                             |
| MOMO® Black leather 14"                                           |
| Black anodized                                                    |
| Matching leather                                                  |
| Matching leather                                                  |
| Black anodized                                                    |
| Black carpet                                                      |
| Black suede                                                       |
| Alpine® head unit plus aux. amplifier, subwoofer & extra speakers |
|                                                                   |