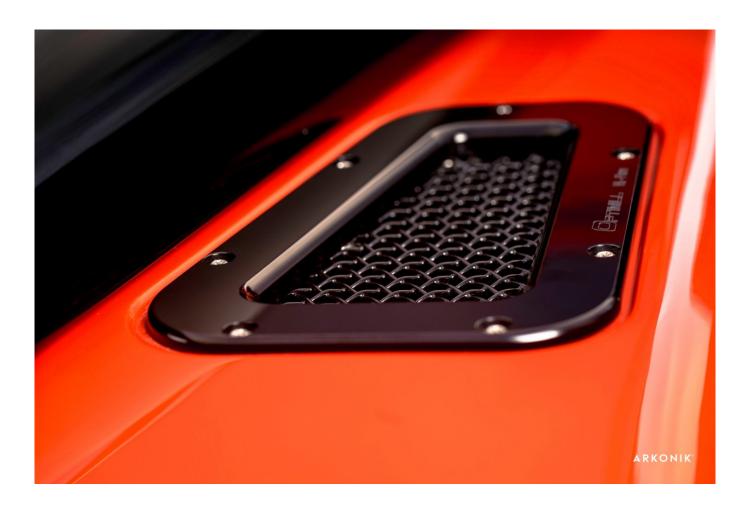

## **EXTERIOR**

| Phoenix Orange                                                    |
|-------------------------------------------------------------------|
| Metallic                                                          |
| OEM Puma                                                          |
| Defender                                                          |
| Kahn® Defend 1983 18" alloy                                       |
| BFGoodrich® All Terrain T/A KO2                                   |
| KBX® Signature inc. light surrounds                               |
| Winch bumper with twin DRLs                                       |
| Brushed aluminium                                                 |
| Truck-Lite Twin-Cat LEDs                                          |
| Optimill®                                                         |
| Side sills                                                        |
| Fire & Ice (Ebony)                                                |
| Rear-facing LED                                                   |
| NAS with 2" square receiver                                       |
| No Tint                                                           |
|                                                                   |
| Black Leather with Diamond Stitch                                 |
| Modular (heated)                                                  |
| Lock box                                                          |
| Bench                                                             |
| MOMO® Black leather 14"                                           |
| Black anodized                                                    |
| Matching leather                                                  |
| Matching leather                                                  |
| Black anodized                                                    |
| Black carpet                                                      |
| Black suede                                                       |
| Alpine® head unit plus aux. amplifier, subwoofer & extra speakers |
|                                                                   |