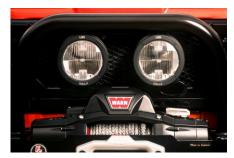

## **EXTERIOR**

| Phoenix Orange                                                    |
|-------------------------------------------------------------------|
| Metallic                                                          |
| OEM Puma                                                          |
| Defender                                                          |
| Kahn® Defend 1983 18" alloy                                       |
| BFGoodrich® All Terrain T/A KO2                                   |
| KBX® Signature inc. light surrounds                               |
| Winch bumper with twin DRLs                                       |
| Brushed aluminium                                                 |
| Truck-Lite Twin-Cat LEDs                                          |
| Optimill®                                                         |
| Side sills                                                        |
| Fire & Ice (Ebony)                                                |
| Rear-facing LED                                                   |
| NAS with 2" square receiver                                       |
| No Tint                                                           |
|                                                                   |
| Black Leather with Diamond Stitch                                 |
| Modular (heated)                                                  |
| Lock box                                                          |
| Bench                                                             |
| MOMO® Black leather 14"                                           |
| Black anodized                                                    |
| Matching leather                                                  |
| Matching leather                                                  |
| Black anodized                                                    |
| Black carpet                                                      |
| Black suede                                                       |
| Alpine® head unit plus aux. amplifier, subwoofer & extra speakers |
|                                                                   |