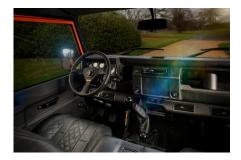

## **SUMMIT**

\$190,000\*

\*Price is in USD (\$) and is an estimate for your own build based on the same specification

1-800-984-3355 sales@arkonik.com

Phoenix Orange

5sp Manual

心 200Tdi

Diesel

## **EXTERIOR**

| Phoenix Orange                                                    |
|-------------------------------------------------------------------|
| Metallic                                                          |
| OEM Puma                                                          |
| Defender                                                          |
| Kahn® Defend 1983 18" alloy                                       |
| BFGoodrich® All Terrain T/A KO2                                   |
| KBX® Signature inc. light surrounds                               |
| Winch bumper with twin DRLs                                       |
| Brushed aluminium                                                 |
| Truck-Lite Twin-Cat LEDs                                          |
| Optimill®                                                         |
| Side sills                                                        |
| Fire & Ice (Ebony)                                                |
| Rear-facing LED                                                   |
| NAS with 2" square receiver                                       |
| No Tint                                                           |
|                                                                   |
| Black Leather with Diamond Stitch                                 |
| Modular (heated)                                                  |
| Lock box                                                          |
| Bench                                                             |
| MOMO® Black leather 14"                                           |
| Black anodized                                                    |
| Matching leather                                                  |
| Matching leather                                                  |
| Black anodized                                                    |
| Black carpet                                                      |
| Black suede                                                       |
| Alpine® head unit plus aux. amplifier, subwoofer & extra speakers |
|                                                                   |