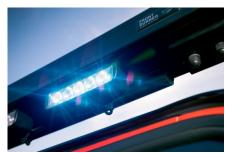

## **EXTERIOR**

| Phoenix Orange                                                    |
|-------------------------------------------------------------------|
| Metallic                                                          |
| OEM Puma                                                          |
| Defender                                                          |
| Kahn® Defend 1983 18" alloy                                       |
| BFGoodrich® All Terrain T/A KO2                                   |
| KBX® Signature inc. light surrounds                               |
| Winch bumper with twin DRLs                                       |
| Brushed aluminium                                                 |
| Truck-Lite Twin-Cat LEDs                                          |
| Optimill®                                                         |
| Side sills                                                        |
| Fire & Ice (Ebony)                                                |
| Rear-facing LED                                                   |
| NAS with 2" square receiver                                       |
| No Tint                                                           |
|                                                                   |
| Black Leather with Diamond Stitch                                 |
| Modular (heated)                                                  |
| Lock box                                                          |
| Bench                                                             |
| MOMO® Black leather 14"                                           |
| Black anodized                                                    |
| Matching leather                                                  |
| Matching leather                                                  |
| Black anodized                                                    |
| Black carpet                                                      |
| Black suede                                                       |
| Alpine® head unit plus aux. amplifier, subwoofer & extra speakers |
|                                                                   |