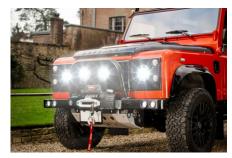

## **SUMMIT**

\$190,000\*

\*Price is in USD (\$) and is an estimate for your own build based on the same specification

1-800-984-3355 sales@arkonik.com

Phoenix Orange

5sp Manual

心 200Tdi

Diesel

## **EXTERIOR**

| Phoenix Orange                                                    |
|-------------------------------------------------------------------|
| Metallic                                                          |
| OEM Puma                                                          |
| Defender                                                          |
| Kahn® Defend 1983 18" alloy                                       |
| BFGoodrich® All Terrain T/A KO2                                   |
| KBX® Signature inc. light surrounds                               |
| Winch bumper with twin DRLs                                       |
| Brushed aluminium                                                 |
| Truck-Lite Twin-Cat LEDs                                          |
| Optimill®                                                         |
| Side sills                                                        |
| Fire & Ice (Ebony)                                                |
| Rear-facing LED                                                   |
| NAS with 2" square receiver                                       |
| No Tint                                                           |
|                                                                   |
| Black Leather with Diamond Stitch                                 |
| Modular (heated)                                                  |
| Lock box                                                          |
| Bench                                                             |
| MOMO® Black leather 14"                                           |
| Black anodized                                                    |
| Matching leather                                                  |
| Matching leather                                                  |
| Black anodized                                                    |
| Black carpet                                                      |
| Black suede                                                       |
| Alpine® head unit plus aux. amplifier, subwoofer & extra speakers |
|                                                                   |