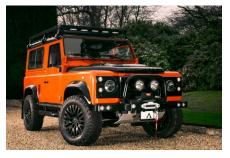

## **SUMMIT**

\$190,000\*

\*Price is in USD (\$) and is an estimate for your own build based on the same specification

1-800-984-3355 sales@arkonik.com

Phoenix Orange

5sp Manual

心 200Tdi

Diesel

## **EXTERIOR**

| Phoenix Orange                                                    |
|-------------------------------------------------------------------|
| Metallic                                                          |
| OEM Puma                                                          |
| Defender                                                          |
| Kahn® Defend 1983 18" alloy                                       |
| BFGoodrich® All Terrain T/A KO2                                   |
| KBX® Signature inc. light surrounds                               |
| Winch bumper with twin DRLs                                       |
| Brushed aluminium                                                 |
| Truck-Lite Twin-Cat LEDs                                          |
| Optimill®                                                         |
| Side sills                                                        |
| Fire & Ice (Ebony)                                                |
| Rear-facing LED                                                   |
| NAS with 2" square receiver                                       |
| No Tint                                                           |
|                                                                   |
| Black Leather with Diamond Stitch                                 |
| Modular (heated)                                                  |
| Lock box                                                          |
| Bench                                                             |
| MOMO® Black leather 14"                                           |
| Black anodized                                                    |
| Matching leather                                                  |
| Matching leather                                                  |
| Black anodized                                                    |
| Black carpet                                                      |
| Black suede                                                       |
| Alpine® head unit plus aux. amplifier, subwoofer & extra speakers |
|                                                                   |