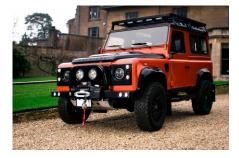

## **SUMMIT**

\$190,000\*

\*Price is in USD (\$) and is an estimate for your own build based on the same specification

1-800-984-3355 sales@arkonik.com

Phoenix Orange

5sp Manual

心 200Tdi

Diesel

## **EXTERIOR**

| Phoenix Orange                                                    |
|-------------------------------------------------------------------|
| Metallic                                                          |
| OEM Puma                                                          |
| Defender                                                          |
| Kahn® Defend 1983 18" alloy                                       |
| BFGoodrich® All Terrain T/A KO2                                   |
| KBX® Signature inc. light surrounds                               |
| Winch bumper with twin DRLs                                       |
| Brushed aluminium                                                 |
| Truck-Lite Twin-Cat LEDs                                          |
| Optimill®                                                         |
| Side sills                                                        |
| Fire & Ice (Ebony)                                                |
| Rear-facing LED                                                   |
| NAS with 2" square receiver                                       |
| No Tint                                                           |
|                                                                   |
| Black Leather with Diamond Stitch                                 |
| Modular (heated)                                                  |
| Lock box                                                          |
| Bench                                                             |
| MOMO® Black leather 14"                                           |
| Black anodized                                                    |
| Matching leather                                                  |
| Matching leather                                                  |
| Black anodized                                                    |
| Black carpet                                                      |
| Black suede                                                       |
| Alpine® head unit plus aux. amplifier, subwoofer & extra speakers |
|                                                                   |