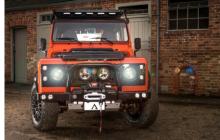

## **EXTERIOR**

| Phoenix Orange                                                    |
|-------------------------------------------------------------------|
| Metallic                                                          |
| OEM Puma                                                          |
| Defender                                                          |
| Kahn® Defend 1983 18" alloy                                       |
| BFGoodrich® All Terrain T/A KO2                                   |
| KBX® Signature inc. light surrounds                               |
| Winch bumper with twin DRLs                                       |
| Brushed aluminium                                                 |
| Truck-Lite Twin-Cat LEDs                                          |
| Optimill®                                                         |
| Side sills                                                        |
| Fire & Ice (Ebony)                                                |
| Rear-facing LED                                                   |
| NAS with 2" square receiver                                       |
| No Tint                                                           |
|                                                                   |
| Black Leather with Diamond Stitch                                 |
| Modular (heated)                                                  |
| Lock box                                                          |
| Bench                                                             |
| MOMO® Black leather 14"                                           |
| Black anodized                                                    |
| Matching leather                                                  |
| Matching leather                                                  |
| Black anodized                                                    |
| Black carpet                                                      |
| Black suede                                                       |
| Alpine® head unit plus aux. amplifier, subwoofer & extra speakers |
|                                                                   |