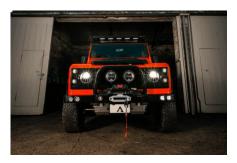

## **SUMMIT**

\$190,000\*

\*Price is in USD (\$) and is an estimate for your own build based on the same specification

1-800-984-3355 sales@arkonik.com

Phoenix Orange

5sp Manual

心 200Tdi

Diesel

## **EXTERIOR**

| Phoenix Orange                                                    |
|-------------------------------------------------------------------|
| Metallic                                                          |
| OEM Puma                                                          |
| Defender                                                          |
| Kahn® Defend 1983 18" alloy                                       |
| BFGoodrich® All Terrain T/A KO2                                   |
| KBX® Signature inc. light surrounds                               |
| Winch bumper with twin DRLs                                       |
| Brushed aluminium                                                 |
| Truck-Lite Twin-Cat LEDs                                          |
| Optimill®                                                         |
| Side sills                                                        |
| Fire & Ice (Ebony)                                                |
| Rear-facing LED                                                   |
| NAS with 2" square receiver                                       |
| No Tint                                                           |
|                                                                   |
| Black Leather with Diamond Stitch                                 |
| Modular (heated)                                                  |
| Lock box                                                          |
| Bench                                                             |
| MOMO® Black leather 14"                                           |
| Black anodized                                                    |
| Matching leather                                                  |
| Matching leather                                                  |
| Black anodized                                                    |
| Black carpet                                                      |
| Black suede                                                       |
| Alpine® head unit plus aux. amplifier, subwoofer & extra speakers |
|                                                                   |