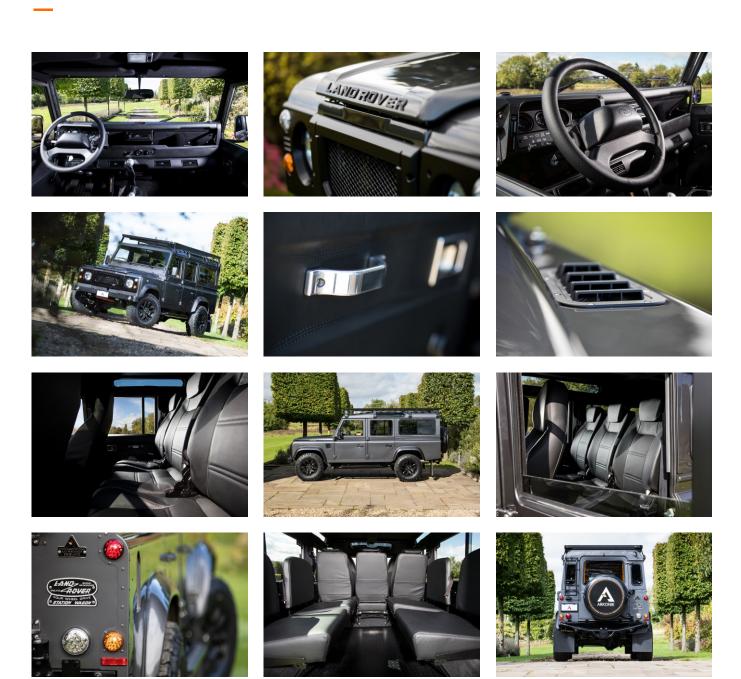

#### EXTERIOR

| Body color           | Bonatti Grey                        |
|----------------------|-------------------------------------|
| Paint finish         | Metallic                            |
| Hood                 | OEM original                        |
| Hood badge           | Land Rover                          |
| Wheels               | Kahn® Defend 1948 16" alloy         |
| Tires                | BFGoodrich® All Terrain T/A KO2     |
| Grille               | KBX® Signature inc. light surrounds |
| Bumper               | Standard with end caps and DRLs     |
| Headlights           | WIPAC® Xenon / Standard             |
| Wing-top air intakes | KBX® Hi-Force                       |
| Side steps           | Fire & Ice (Ebony)                  |
| Work lamp            | Rear-facing LED                     |
| Rear step            | NAS                                 |
| Window tints         | Light Smoke (35%)                   |

#### INTERIOR

| Black Leather                                                     |
|-------------------------------------------------------------------|
| Modular                                                           |
| Lock box                                                          |
| Inward facing tip-ups                                             |
| OEM Puma/NAS leather 16"                                          |
| Brushed alloy                                                     |
| Matching leather                                                  |
| Matching leather                                                  |
| Brushed alloy                                                     |
| Black carpet                                                      |
| Ebony Black Alston nylon                                          |
| Alpine® head unit plus aux. amplifier, subwoofer & extra speakers |
|                                                                   |