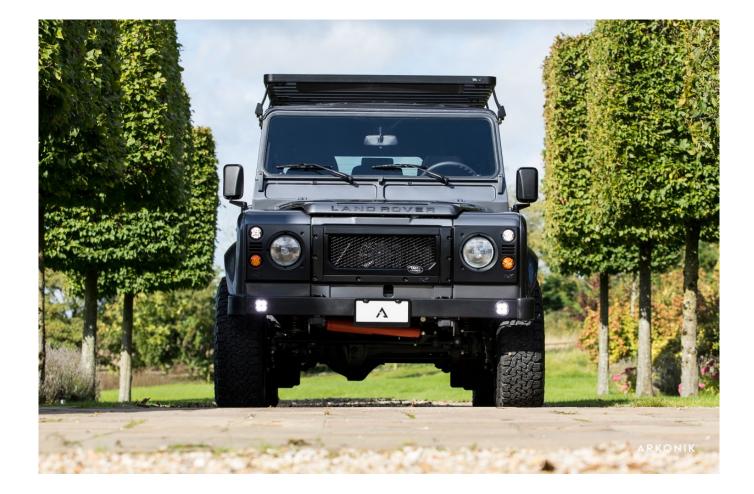

#### EXTERIOR

| Body color           | Bonatti Grey                        |
|----------------------|-------------------------------------|
| Paint finish         | Metallic                            |
| Hood                 | OEM original                        |
| Hood badge           | Land Rover                          |
| Wheels               | Kahn® Defend 1948 16" alloy         |
| Tires                | BFGoodrich® All Terrain T/A KO2     |
| Grille               | KBX® Signature inc. light surrounds |
| Bumper               | Standard with end caps and DRLs     |
| Headlights           | WIPAC® Xenon / Standard             |
| Wing-top air intakes | KBX® Hi-Force                       |
| Side steps           | Fire & Ice (Ebony)                  |
| Work lamp            | Rear-facing LED                     |
| Rear step            | NAS                                 |
| Window tints         | Light Smoke (35%)                   |

#### INTERIOR

| Black Leather                                                     |
|-------------------------------------------------------------------|
| Modular                                                           |
| Lock box                                                          |
| Inward facing tip-ups                                             |
| OEM Puma/NAS leather 16"                                          |
| Brushed alloy                                                     |
| Matching leather                                                  |
| Matching leather                                                  |
| Brushed alloy                                                     |
| Black carpet                                                      |
| Ebony Black Alston nylon                                          |
| Alpine® head unit plus aux. amplifier, subwoofer & extra speakers |
|                                                                   |