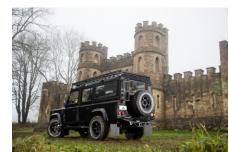

#### **EXTERIOR**

| Body color           | Java Black                                               |
|----------------------|----------------------------------------------------------|
| Paint finish         | Solid                                                    |
| Hood                 | OEM original                                             |
| Hood badge           | Arkonik                                                  |
| Wheels               | Mach 5 16" alloy (Black)                                 |
| Tires                | BFGoodrich® All Terrain T/A KO2                          |
| Grille               | OEM                                                      |
| Bumper               | Standard with end caps                                   |
| Headlights           | WIPAC® Xenon / Standard                                  |
| Wing-top air intakes | Original                                                 |
| Side steps           | Fire & Ice (Ebony)                                       |
| Rear step            | NAS with 2" square receiver                              |
| Window tints         | No Tint                                                  |
| INTERIOR             |                                                          |
| Seating trim         | Black Leather                                            |
| Front row seats      | Modular                                                  |
| Front storage        | Cubby box                                                |
| Load area seats      | Bench                                                    |
| Steering wheel       | OEM original leather 16"                                 |
| Gear knobs           | Original                                                 |
| Gear gaiter          | Matching leather                                         |
| Door cards           | ОЕМ                                                      |
| Door furniture       | OEM                                                      |
| Floor coverings      | Grey carpet                                              |
| Headlining           | Original Grey Ripple nylon                               |
| Sound system         | Alpine® head unit with Bluetooth & USB port & 4 speakers |
|                      |                                                          |