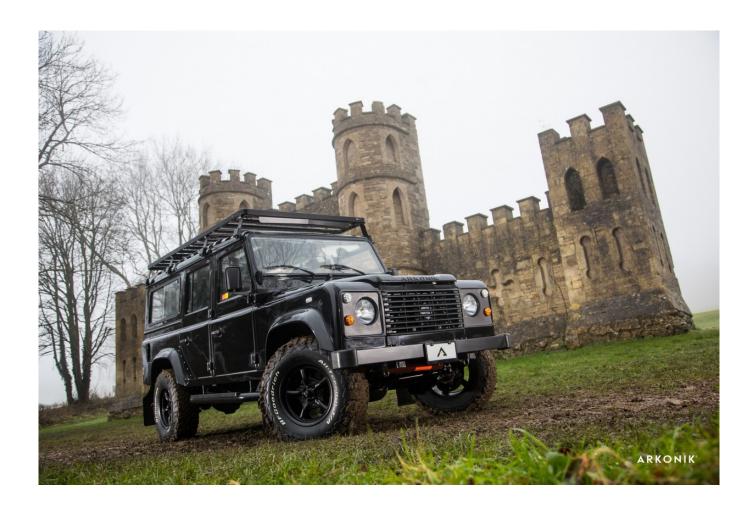

## MONARCH

# \$190,000\*

\*Price is in USD (\$) and is an estimate for your own build based on the same specification

1-800-984-3355 sales@arkonik.com

1992

Java Black

5sp Manual

心 200Tdi

Diesel

#### **EXTERIOR**

| Body color           | Java Black                                               |
|----------------------|----------------------------------------------------------|
| Paint finish         | Solid                                                    |
| Hood                 | OEM original                                             |
| Hood badge           | Arkonik                                                  |
| Wheels               | Mach 5 16" alloy (Black)                                 |
| Tires                | BFGoodrich® All Terrain T/A KO2                          |
| Grille               | OEM                                                      |
| Bumper               | Standard with end caps                                   |
| Headlights           | WIPAC® Xenon / Standard                                  |
| Wing-top air intakes | Original                                                 |
| Side steps           | Fire & Ice (Ebony)                                       |
| Rear step            | NAS with 2" square receiver                              |
| Window tints         | No Tint                                                  |
| INTERIOR             |                                                          |
| Seating trim         | Black Leather                                            |
| Front row seats      | Modular                                                  |
| Front storage        | Cubby box                                                |
| Load area seats      | Bench                                                    |
| Steering wheel       | OEM original leather 16"                                 |
| Gear knobs           | Original                                                 |
| Gear gaiter          | Matching leather                                         |
| Door cards           | ОЕМ                                                      |
| Door furniture       | OEM                                                      |
| Floor coverings      | Grey carpet                                              |
| Headlining           | Original Grey Ripple nylon                               |
| Sound system         | Alpine® head unit with Bluetooth & USB port & 4 speakers |
|                      |                                                          |