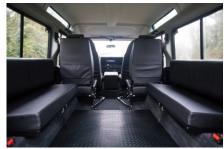

8 Seats

#### **EXTERIOR**

| Body color           | Java Black                                               |
|----------------------|----------------------------------------------------------|
| Paint finish         | Solid                                                    |
| Hood                 | OEM original                                             |
| Hood badge           | Arkonik                                                  |
| Wheels               | Mach 5 16" alloy (Black)                                 |
| Tires                | BFGoodrich® All Terrain T/A KO2                          |
| Grille               | OEM                                                      |
| Bumper               | Standard with end caps                                   |
| Headlights           | WIPAC® Xenon / Standard                                  |
| Wing-top air intakes | Original                                                 |
| Side steps           | Fire & Ice (Ebony)                                       |
| Rear step            | NAS with 2" square receiver                              |
| Window tints         | No Tint                                                  |
| INTERIOR             |                                                          |
| Seating trim         | Black Leather                                            |
| Front row seats      | Modular                                                  |
| Front storage        | Cubby box                                                |
| Load area seats      | Bench                                                    |
| Steering wheel       | OEM original leather 16"                                 |
| Gear knobs           | Original                                                 |
| Gear gaiter          | Matching leather                                         |
| Door cards           | ОЕМ                                                      |
| Door furniture       | OEM                                                      |
| Floor coverings      | Grey carpet                                              |
| Headlining           | Original Grey Ripple nylon                               |
| Sound system         | Alpine® head unit with Bluetooth & USB port & 4 speakers |
|                      |                                                          |