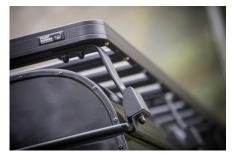

#### **EXTERIOR**

| Body color           | Java Black                                               |
|----------------------|----------------------------------------------------------|
| Paint finish         | Solid                                                    |
| Hood                 | OEM original                                             |
| Hood badge           | Arkonik                                                  |
| Wheels               | Mach 5 16" alloy (Black)                                 |
| Tires                | BFGoodrich® All Terrain T/A KO2                          |
| Grille               | OEM                                                      |
| Bumper               | Standard with end caps                                   |
| Headlights           | WIPAC® Xenon / Standard                                  |
| Wing-top air intakes | Original                                                 |
| Side steps           | Fire & Ice (Ebony)                                       |
| Rear step            | NAS with 2" square receiver                              |
| Window tints         | No Tint                                                  |
| INTERIOR             |                                                          |
| Seating trim         | Black Leather                                            |
| Front row seats      | Modular                                                  |
| Front storage        | Cubby box                                                |
| Load area seats      | Bench                                                    |
| Steering wheel       | OEM original leather 16"                                 |
| Gear knobs           | Original                                                 |
| Gear gaiter          | Matching leather                                         |
| Door cards           | ОЕМ                                                      |
| Door furniture       | OEM                                                      |
| Floor coverings      | Grey carpet                                              |
| Headlining           | Original Grey Ripple nylon                               |
| Sound system         | Alpine® head unit with Bluetooth & USB port & 4 speakers |
|                      |                                                          |