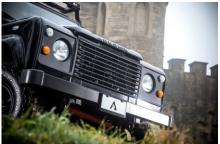

#### **EXTERIOR**

| Body color           | Java Black                                               |
|----------------------|----------------------------------------------------------|
| Paint finish         | Solid                                                    |
| Hood                 | OEM original                                             |
| Hood badge           | Arkonik                                                  |
| Wheels               | Mach 5 16" alloy (Black)                                 |
| Tires                | BFGoodrich® All Terrain T/A KO2                          |
| Grille               | OEM                                                      |
| Bumper               | Standard with end caps                                   |
| Headlights           | WIPAC® Xenon / Standard                                  |
| Wing-top air intakes | Original                                                 |
| Side steps           | Fire & Ice (Ebony)                                       |
| Rear step            | NAS with 2" square receiver                              |
| Window tints         | No Tint                                                  |
| INTERIOR             |                                                          |
| Seating trim         | Black Leather                                            |
| Front row seats      | Modular                                                  |
| Front storage        | Cubby box                                                |
| Load area seats      | Bench                                                    |
| Steering wheel       | OEM original leather 16"                                 |
| Gear knobs           | Original                                                 |
| Gear gaiter          | Matching leather                                         |
| Door cards           | ОЕМ                                                      |
| Door furniture       | OEM                                                      |
| Floor coverings      | Grey carpet                                              |
| Headlining           | Original Grey Ripple nylon                               |
| Sound system         | Alpine® head unit with Bluetooth & USB port & 4 speakers |
|                      |                                                          |