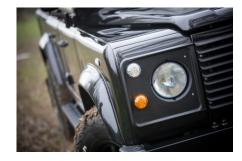

#### **EXTERIOR**

| Body color           | Java Black                                               |
|----------------------|----------------------------------------------------------|
| Paint finish         | Solid                                                    |
| Hood                 | OEM original                                             |
| Hood badge           | Arkonik                                                  |
| Wheels               | Mach 5 16" alloy (Black)                                 |
| Tires                | BFGoodrich® All Terrain T/A KO2                          |
| Grille               | OEM                                                      |
| Bumper               | Standard with end caps                                   |
| Headlights           | WIPAC® Xenon / Standard                                  |
| Wing-top air intakes | Original                                                 |
| Side steps           | Fire & Ice (Ebony)                                       |
| Rear step            | NAS with 2" square receiver                              |
| Window tints         | No Tint                                                  |
| INTERIOR             |                                                          |
| Seating trim         | Black Leather                                            |
| Front row seats      | Modular                                                  |
| Front storage        | Cubby box                                                |
| Load area seats      | Bench                                                    |
| Steering wheel       | OEM original leather 16"                                 |
| Gear knobs           | Original                                                 |
| Gear gaiter          | Matching leather                                         |
| Door cards           | ОЕМ                                                      |
| Door furniture       | OEM                                                      |
| Floor coverings      | Grey carpet                                              |
| Headlining           | Original Grey Ripple nylon                               |
| Sound system         | Alpine® head unit with Bluetooth & USB port & 4 speakers |
|                      |                                                          |