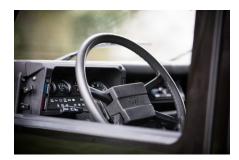

#### **EXTERIOR**

| Body color           | Java Black                                               |
|----------------------|----------------------------------------------------------|
| Paint finish         | Solid                                                    |
| Hood                 | OEM original                                             |
| Hood badge           | Arkonik                                                  |
| Wheels               | Mach 5 16" alloy (Black)                                 |
| Tires                | BFGoodrich® All Terrain T/A KO2                          |
| Grille               | OEM                                                      |
| Bumper               | Standard with end caps                                   |
| Headlights           | WIPAC® Xenon / Standard                                  |
| Wing-top air intakes | Original                                                 |
| Side steps           | Fire & Ice (Ebony)                                       |
| Rear step            | NAS with 2" square receiver                              |
| Window tints         | No Tint                                                  |
| INTERIOR             |                                                          |
| Seating trim         | Black Leather                                            |
| Front row seats      | Modular                                                  |
| Front storage        | Cubby box                                                |
| Load area seats      | Bench                                                    |
| Steering wheel       | OEM original leather 16"                                 |
| Gear knobs           | Original                                                 |
| Gear gaiter          | Matching leather                                         |
| Door cards           | ОЕМ                                                      |
| Door furniture       | OEM                                                      |
| Floor coverings      | Grey carpet                                              |
| Headlining           | Original Grey Ripple nylon                               |
| Sound system         | Alpine® head unit with Bluetooth & USB port & 4 speakers |
|                      |                                                          |