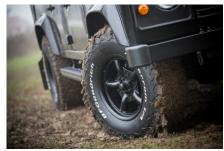

#### **EXTERIOR**

| Body color           | Java Black                                               |
|----------------------|----------------------------------------------------------|
| Paint finish         | Solid                                                    |
| Hood                 | OEM original                                             |
| Hood badge           | Arkonik                                                  |
| Wheels               | Mach 5 16" alloy (Black)                                 |
| Tires                | BFGoodrich® All Terrain T/A KO2                          |
| Grille               | OEM                                                      |
| Bumper               | Standard with end caps                                   |
| Headlights           | WIPAC® Xenon / Standard                                  |
| Wing-top air intakes | Original                                                 |
| Side steps           | Fire & Ice (Ebony)                                       |
| Rear step            | NAS with 2" square receiver                              |
| Window tints         | No Tint                                                  |
| INTERIOR             |                                                          |
| Seating trim         | Black Leather                                            |
| Front row seats      | Modular                                                  |
| Front storage        | Cubby box                                                |
| Load area seats      | Bench                                                    |
| Steering wheel       | OEM original leather 16"                                 |
| Gear knobs           | Original                                                 |
| Gear gaiter          | Matching leather                                         |
| Door cards           | ОЕМ                                                      |
| Door furniture       | OEM                                                      |
| Floor coverings      | Grey carpet                                              |
| Headlining           | Original Grey Ripple nylon                               |
| Sound system         | Alpine® head unit with Bluetooth & USB port & 4 speakers |
|                      |                                                          |