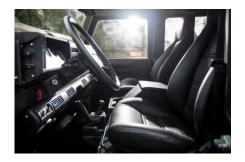

#### **EXTERIOR**

| Body color           | Java Black                                               |
|----------------------|----------------------------------------------------------|
| Paint finish         | Solid                                                    |
| Hood                 | OEM original                                             |
| Hood badge           | Arkonik                                                  |
| Wheels               | Mach 5 16" alloy (Black)                                 |
| Tires                | BFGoodrich® All Terrain T/A KO2                          |
| Grille               | OEM                                                      |
| Bumper               | Standard with end caps                                   |
| Headlights           | WIPAC® Xenon / Standard                                  |
| Wing-top air intakes | Original                                                 |
| Side steps           | Fire & Ice (Ebony)                                       |
| Rear step            | NAS with 2" square receiver                              |
| Window tints         | No Tint                                                  |
| INTERIOR             |                                                          |
| Seating trim         | Black Leather                                            |
| Front row seats      | Modular                                                  |
| Front storage        | Cubby box                                                |
| Load area seats      | Bench                                                    |
| Steering wheel       | OEM original leather 16"                                 |
| Gear knobs           | Original                                                 |
| Gear gaiter          | Matching leather                                         |
| Door cards           | ОЕМ                                                      |
| Door furniture       | OEM                                                      |
| Floor coverings      | Grey carpet                                              |
| Headlining           | Original Grey Ripple nylon                               |
| Sound system         | Alpine® head unit with Bluetooth & USB port & 4 speakers |
|                      |                                                          |