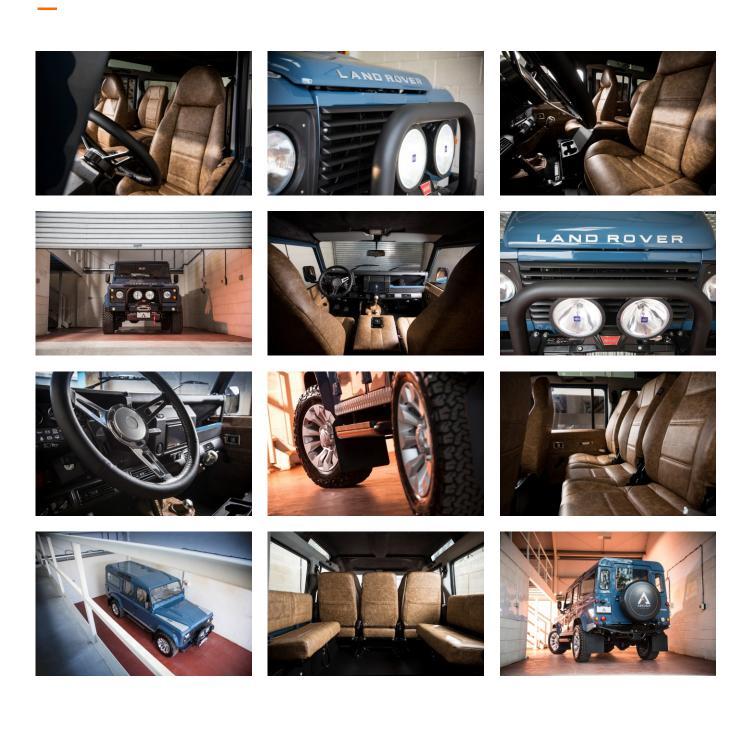

#### EXTERIOR

| Arles Blue                               |
|------------------------------------------|
| Solid                                    |
| OEM Puma                                 |
| Land Rover                               |
| Sawtooth 18" alloy (Silver)              |
| BFGoodrich® All Terrain T/A KO2          |
| OEM                                      |
| Winch bumper with DRLs                   |
| Brushed aluminium                        |
| WIPAC® Xenon / Standard                  |
| KBX® (Zambezi Silver)                    |
| Wing-top and side sills (Zambezi Silver) |
| Fire & Ice (Ebony)                       |
| NAS                                      |
| No Tint                                  |
|                                          |

#### INTERIOR

| Seating trim    | Tapestry Grey Vintage Leather                                         |
|-----------------|-----------------------------------------------------------------------|
| Front row seats | -<br>Modular                                                          |
| Front storage   | Lock box                                                              |
| Load area seats | Bench                                                                 |
| Steering wheel  | Arkon X Black leather 15"                                             |
| Gear knobs      | Alloy                                                                 |
| Gear gaiter     | Matching leather                                                      |
| Door cards      | Matching leather                                                      |
| Door furniture  | Alloy                                                                 |
| Floor coverings | Raptor-coated                                                         |
| Headlining      | Original Grey Ripple nylon                                            |
| Sound system    | Alpine® Touch screen with Apple® CarPlay and reversing camera display |