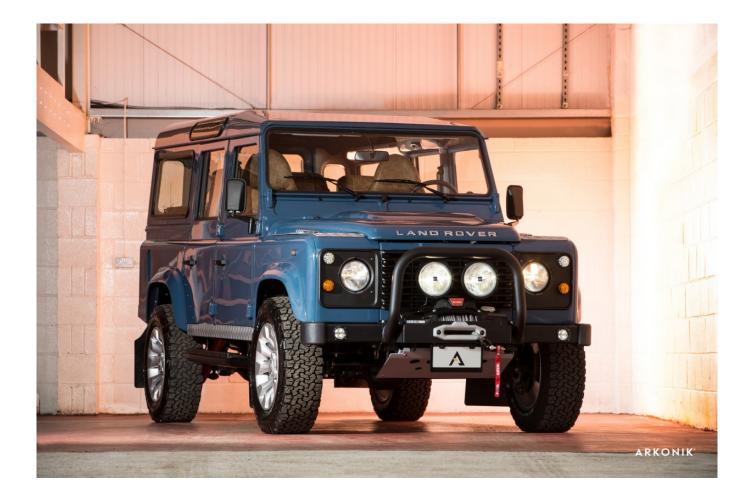

# PATRIOT

#### EXTERIOR

| Arles Blue                               |
|------------------------------------------|
| Solid                                    |
| OEM Puma                                 |
| Land Rover                               |
| Sawtooth 18" alloy (Silver)              |
| BFGoodrich® All Terrain T/A KO2          |
| OEM                                      |
| Winch bumper with DRLs                   |
| Brushed aluminium                        |
| WIPAC® Xenon / Standard                  |
| KBX® (Zambezi Silver)                    |
| Wing-top and side sills (Zambezi Silver) |
| Fire & Ice (Ebony)                       |
| NAS                                      |
| No Tint                                  |
|                                          |

#### INTERIOR

| Seating trim    | Tapestry Grey Vintage Leather                                         |
|-----------------|-----------------------------------------------------------------------|
| Front row seats | -<br>Modular                                                          |
| Front storage   | Lock box                                                              |
| Load area seats | Bench                                                                 |
| Steering wheel  | Arkon X Black leather 15"                                             |
| Gear knobs      | Alloy                                                                 |
| Gear gaiter     | Matching leather                                                      |
| Door cards      | Matching leather                                                      |
| Door furniture  | Alloy                                                                 |
| Floor coverings | Raptor-coated                                                         |
| Headlining      | Original Grey Ripple nylon                                            |
| Sound system    | Alpine® Touch screen with Apple® CarPlay and reversing camera display |