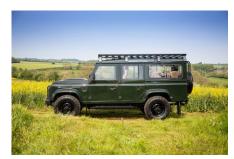

## **OMEGA**

\$210,000\*

\*Price is in USD (\$) and is an estimate for your own build based on the same specification

1-800-984-3355 sales@arkonik.com

Fungus Green

5sp Manual

心 200Tdi

Diesel

## **EXTERIOR**

| Fungus Green                                             |
|----------------------------------------------------------|
| Solid                                                    |
| OEM Puma                                                 |
| Land Rover                                               |
| Steel 16" (Black)                                        |
| BFGoodrich® All Terrain T/A KO2                          |
| KBX® Signature inc. light surrounds                      |
| Standard with end caps and DRLs                          |
| Raptor Black                                             |
| Duo-Lux LEDs                                             |
| Original                                                 |
| Fire & Ice (Ebony)                                       |
| Rear-facing LED                                          |
| NAS with 2" square receiver                              |
|                                                          |
| Cavalier Brown Vintage Leather                           |
| Modular (heated)                                         |
| Lock box                                                 |
| Inward facing tip-ups                                    |
| Evander wood rimmed 15"                                  |
| Alloy                                                    |
| Matching leather                                         |
| Matching leather                                         |
| Alloy                                                    |
| Black carpet                                             |
| Black suede                                              |
| Alpine® head unit with Bluetooth & USB port & 4 speakers |
|                                                          |