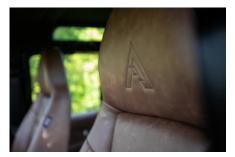

## **EXTERIOR**

| Fungus Green                                             |
|----------------------------------------------------------|
| Solid                                                    |
| OEM Puma                                                 |
| Land Rover                                               |
| Steel 16" (Black)                                        |
| BFGoodrich® All Terrain T/A KO2                          |
| KBX® Signature inc. light surrounds                      |
| Standard with end caps and DRLs                          |
| Raptor Black                                             |
| Duo-Lux LEDs                                             |
| Original                                                 |
| Fire & Ice (Ebony)                                       |
| Rear-facing LED                                          |
| NAS with 2" square receiver                              |
|                                                          |
| Cavalier Brown Vintage Leather                           |
| Modular (heated)                                         |
| Lock box                                                 |
| Inward facing tip-ups                                    |
| Evander wood rimmed 15"                                  |
| Alloy                                                    |
| Matching leather                                         |
| Matching leather                                         |
| Alloy                                                    |
| Black carpet                                             |
| Black suede                                              |
| Alpine® head unit with Bluetooth & USB port & 4 speakers |
|                                                          |