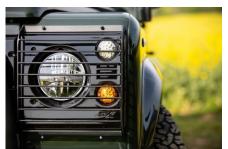

## **EXTERIOR**

| Fungus Green                                             |
|----------------------------------------------------------|
| Solid                                                    |
| OEM Puma                                                 |
| Land Rover                                               |
| Steel 16" (Black)                                        |
| BFGoodrich® All Terrain T/A KO2                          |
| KBX® Signature inc. light surrounds                      |
| Standard with end caps and DRLs                          |
| Raptor Black                                             |
| Duo-Lux LEDs                                             |
| Original                                                 |
| Fire & Ice (Ebony)                                       |
| Rear-facing LED                                          |
| NAS with 2" square receiver                              |
|                                                          |
| Cavalier Brown Vintage Leather                           |
| Modular (heated)                                         |
| Lock box                                                 |
| Inward facing tip-ups                                    |
| Evander wood rimmed 15"                                  |
| Alloy                                                    |
| Matching leather                                         |
| Matching leather                                         |
| Alloy                                                    |
| Black carpet                                             |
| Black suede                                              |
| Alpine® head unit with Bluetooth & USB port & 4 speakers |
|                                                          |