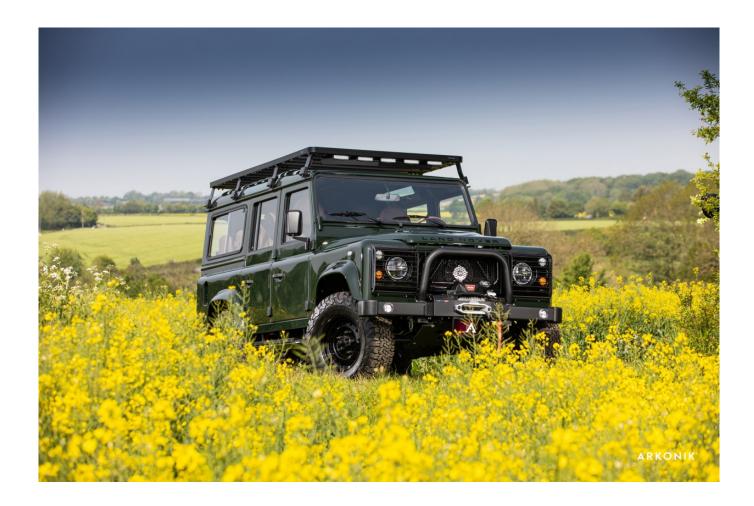

## **OMEGA**

\$210,000\*

\*Price is in USD (\$) and is an estimate for your own build based on the same specification

1-800-984-3355 sales@arkonik.com

Fungus Green

5sp Manual

心 200Tdi

Diesel

## **EXTERIOR**

| Fungus Green                                             |
|----------------------------------------------------------|
| Solid                                                    |
| OEM Puma                                                 |
| Land Rover                                               |
| Steel 16" (Black)                                        |
| BFGoodrich® All Terrain T/A KO2                          |
| KBX® Signature inc. light surrounds                      |
| Standard with end caps and DRLs                          |
| Raptor Black                                             |
| Duo-Lux LEDs                                             |
| Original                                                 |
| Fire & Ice (Ebony)                                       |
| Rear-facing LED                                          |
| NAS with 2" square receiver                              |
|                                                          |
| Cavalier Brown Vintage Leather                           |
| Modular (heated)                                         |
| Lock box                                                 |
| Inward facing tip-ups                                    |
| Evander wood rimmed 15"                                  |
| Alloy                                                    |
| Matching leather                                         |
| Matching leather                                         |
| Alloy                                                    |
| Black carpet                                             |
| Black suede                                              |
| Alpine® head unit with Bluetooth & USB port & 4 speakers |
|                                                          |