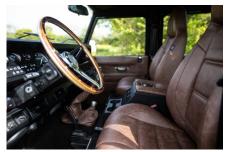

## **EXTERIOR**

| Fungus Green                                             |
|----------------------------------------------------------|
| Solid                                                    |
| OEM Puma                                                 |
| Land Rover                                               |
| Steel 16" (Black)                                        |
| BFGoodrich® All Terrain T/A KO2                          |
| KBX® Signature inc. light surrounds                      |
| Standard with end caps and DRLs                          |
| Raptor Black                                             |
| Duo-Lux LEDs                                             |
| Original                                                 |
| Fire & Ice (Ebony)                                       |
| Rear-facing LED                                          |
| NAS with 2" square receiver                              |
|                                                          |
| Cavalier Brown Vintage Leather                           |
| Modular (heated)                                         |
| Lock box                                                 |
| Inward facing tip-ups                                    |
| Evander wood rimmed 15"                                  |
| Alloy                                                    |
| Matching leather                                         |
| Matching leather                                         |
| Alloy                                                    |
| Black carpet                                             |
| Black suede                                              |
| Alpine® head unit with Bluetooth & USB port & 4 speakers |
|                                                          |