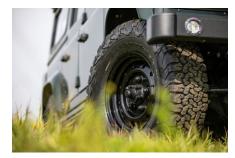

## **EXTERIOR**

| Fungus Green                                             |
|----------------------------------------------------------|
| Solid                                                    |
| OEM Puma                                                 |
| Land Rover                                               |
| Steel 16" (Black)                                        |
| BFGoodrich® All Terrain T/A KO2                          |
| KBX® Signature inc. light surrounds                      |
| Standard with end caps and DRLs                          |
| Raptor Black                                             |
| Duo-Lux LEDs                                             |
| Original                                                 |
| Fire & Ice (Ebony)                                       |
| Rear-facing LED                                          |
| NAS with 2" square receiver                              |
|                                                          |
| Cavalier Brown Vintage Leather                           |
| Modular (heated)                                         |
| Lock box                                                 |
| Inward facing tip-ups                                    |
| Evander wood rimmed 15"                                  |
| Alloy                                                    |
| Matching leather                                         |
| Matching leather                                         |
| Alloy                                                    |
| Black carpet                                             |
| Black suede                                              |
| Alpine® head unit with Bluetooth & USB port & 4 speakers |
|                                                          |