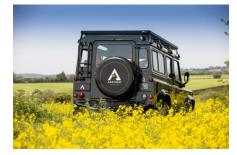

## **OMEGA**

\$210,000\*

\*Price is in USD (\$) and is an estimate for your own build based on the same specification

1-800-984-3355 sales@arkonik.com

Fungus Green

5sp Manual

心 200Tdi

Diesel

## **EXTERIOR**

| Fungus Green                                             |
|----------------------------------------------------------|
| Solid                                                    |
| OEM Puma                                                 |
| Land Rover                                               |
| Steel 16" (Black)                                        |
| BFGoodrich® All Terrain T/A KO2                          |
| KBX® Signature inc. light surrounds                      |
| Standard with end caps and DRLs                          |
| Raptor Black                                             |
| Duo-Lux LEDs                                             |
| Original                                                 |
| Fire & Ice (Ebony)                                       |
| Rear-facing LED                                          |
| NAS with 2" square receiver                              |
|                                                          |
| Cavalier Brown Vintage Leather                           |
| Modular (heated)                                         |
| Lock box                                                 |
| Inward facing tip-ups                                    |
| Evander wood rimmed 15"                                  |
| Alloy                                                    |
| Matching leather                                         |
| Matching leather                                         |
| Alloy                                                    |
| Black carpet                                             |
| Black suede                                              |
| Alpine® head unit with Bluetooth & USB port & 4 speakers |
|                                                          |