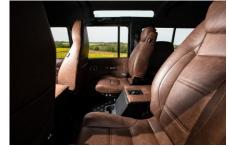

## **EXTERIOR**

| Fungus Green                                             |
|----------------------------------------------------------|
| Solid                                                    |
| OEM Puma                                                 |
| Land Rover                                               |
| Steel 16" (Black)                                        |
| BFGoodrich® All Terrain T/A KO2                          |
| KBX® Signature inc. light surrounds                      |
| Standard with end caps and DRLs                          |
| Raptor Black                                             |
| Duo-Lux LEDs                                             |
| Original                                                 |
| Fire & Ice (Ebony)                                       |
| Rear-facing LED                                          |
| NAS with 2" square receiver                              |
|                                                          |
| Cavalier Brown Vintage Leather                           |
| Modular (heated)                                         |
| Lock box                                                 |
| Inward facing tip-ups                                    |
| Evander wood rimmed 15"                                  |
| Alloy                                                    |
| Matching leather                                         |
| Matching leather                                         |
| Alloy                                                    |
| Black carpet                                             |
| Black suede                                              |
| Alpine® head unit with Bluetooth & USB port & 4 speakers |
|                                                          |