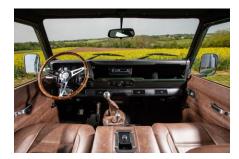

## **EXTERIOR**

| Fungus Green                                             |
|----------------------------------------------------------|
| Solid                                                    |
| OEM Puma                                                 |
| Land Rover                                               |
| Steel 16" (Black)                                        |
| BFGoodrich® All Terrain T/A KO2                          |
| KBX® Signature inc. light surrounds                      |
| Standard with end caps and DRLs                          |
| Raptor Black                                             |
| Duo-Lux LEDs                                             |
| Original                                                 |
| Fire & Ice (Ebony)                                       |
| Rear-facing LED                                          |
| NAS with 2" square receiver                              |
|                                                          |
| Cavalier Brown Vintage Leather                           |
| Modular (heated)                                         |
| Lock box                                                 |
| Inward facing tip-ups                                    |
| Evander wood rimmed 15"                                  |
| Alloy                                                    |
| Matching leather                                         |
| Matching leather                                         |
| Alloy                                                    |
| Black carpet                                             |
| Black suede                                              |
| Alpine® head unit with Bluetooth & USB port & 4 speakers |
|                                                          |