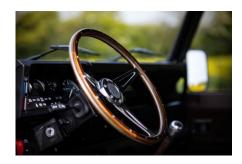

## **EXTERIOR**

| Fungus Green                                             |
|----------------------------------------------------------|
| Solid                                                    |
| OEM Puma                                                 |
| Land Rover                                               |
| Steel 16" (Black)                                        |
| BFGoodrich® All Terrain T/A KO2                          |
| KBX® Signature inc. light surrounds                      |
| Standard with end caps and DRLs                          |
| Raptor Black                                             |
| Duo-Lux LEDs                                             |
| Original                                                 |
| Fire & Ice (Ebony)                                       |
| Rear-facing LED                                          |
| NAS with 2" square receiver                              |
|                                                          |
| Cavalier Brown Vintage Leather                           |
| Modular (heated)                                         |
| Lock box                                                 |
| Inward facing tip-ups                                    |
| Evander wood rimmed 15"                                  |
| Alloy                                                    |
| Matching leather                                         |
| Matching leather                                         |
| Alloy                                                    |
| Black carpet                                             |
| Black suede                                              |
| Alpine® head unit with Bluetooth & USB port & 4 speakers |
|                                                          |