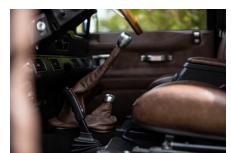

## **EXTERIOR**

| Fungus Green                                             |
|----------------------------------------------------------|
| Solid                                                    |
| OEM Puma                                                 |
| Land Rover                                               |
| Steel 16" (Black)                                        |
| BFGoodrich® All Terrain T/A KO2                          |
| KBX® Signature inc. light surrounds                      |
| Standard with end caps and DRLs                          |
| Raptor Black                                             |
| Duo-Lux LEDs                                             |
| Original                                                 |
| Fire & Ice (Ebony)                                       |
| Rear-facing LED                                          |
| NAS with 2" square receiver                              |
|                                                          |
| Cavalier Brown Vintage Leather                           |
| Modular (heated)                                         |
| Lock box                                                 |
| Inward facing tip-ups                                    |
| Evander wood rimmed 15"                                  |
| Alloy                                                    |
| Matching leather                                         |
| Matching leather                                         |
| Alloy                                                    |
| Black carpet                                             |
| Black suede                                              |
| Alpine® head unit with Bluetooth & USB port & 4 speakers |
|                                                          |