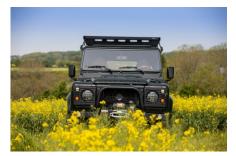

## **OMEGA**

\$210,000\*

\*Price is in USD (\$) and is an estimate for your own build based on the same specification

1-800-984-3355 sales@arkonik.com

Fungus Green

5sp Manual

心 200Tdi

Diesel

## **EXTERIOR**

| Fungus Green                                             |
|----------------------------------------------------------|
| Solid                                                    |
| OEM Puma                                                 |
| Land Rover                                               |
| Steel 16" (Black)                                        |
| BFGoodrich® All Terrain T/A KO2                          |
| KBX® Signature inc. light surrounds                      |
| Standard with end caps and DRLs                          |
| Raptor Black                                             |
| Duo-Lux LEDs                                             |
| Original                                                 |
| Fire & Ice (Ebony)                                       |
| Rear-facing LED                                          |
| NAS with 2" square receiver                              |
|                                                          |
| Cavalier Brown Vintage Leather                           |
| Modular (heated)                                         |
| Lock box                                                 |
| Inward facing tip-ups                                    |
| Evander wood rimmed 15"                                  |
| Alloy                                                    |
| Matching leather                                         |
| Matching leather                                         |
| Alloy                                                    |
| Black carpet                                             |
| Black suede                                              |
| Alpine® head unit with Bluetooth & USB port & 4 speakers |
|                                                          |