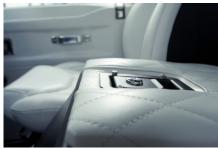

## **EXTERIOR**

| Body color           | Keswick Green                          |
|----------------------|----------------------------------------|
| Paint finish         | Raptor                                 |
| Hood                 | OEM Puma                               |
| Hood badge           | Land Rover                             |
| Wheels               | Kahn® Defend 1983 18" alloy            |
| Tires                | BFGoodrich® All Terrain T/A KO2        |
| Grille               | OEM                                    |
| Bumper               | Standard with end caps and DRLs        |
| Steering guard       | Raptor Black                           |
| Headlights           | Truck-Lite Twin-Cat LEDs               |
| Wing-top air intakes | KBX® Hi-Force                          |
| Chequer plate        | Wing-top and side sills (Raptor Black) |
| Side steps           | Fire & Ice (Ebony)                     |
| Work lamp            | Rear-facing LED                        |
| Rear step            | NAS                                    |
| Window tints         | Yes                                    |
| INTERIOR             |                                        |
| Seating trim         | Grey Forge Supersoft Leather           |
| Front row seats      | Elite Sports (heated)                  |
| Front storage        | Lock box                               |
| Load area seats      | Bench                                  |
| Steering wheel       | Arkon X Black leather 15"              |
| Gear knobs           | Alloy                                  |
| Gear gaiter          | Matching leather                       |
| Door cards           | Matching leather                       |
| Door furniture       | Alloy                                  |
| Floor coverings      | Black carpet                           |
| Headlining           | Black suede                            |
|                      |                                        |