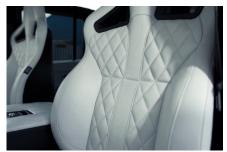

## **EXTERIOR**

| Body color           | Keswick Green                          |
|----------------------|----------------------------------------|
| Paint finish         | Raptor                                 |
| Hood                 | OEM Puma                               |
| Hood badge           | Land Rover                             |
| Wheels               | Kahn® Defend 1983 18" alloy            |
| Tires                | BFGoodrich® All Terrain T/A KO2        |
| Grille               | OEM                                    |
| Bumper               | Standard with end caps and DRLs        |
| Steering guard       | Raptor Black                           |
| Headlights           | Truck-Lite Twin-Cat LEDs               |
| Wing-top air intakes | KBX® Hi-Force                          |
| Chequer plate        | Wing-top and side sills (Raptor Black) |
| Side steps           | Fire & Ice (Ebony)                     |
| Work lamp            | Rear-facing LED                        |
| Rear step            | NAS                                    |
| Window tints         | Yes                                    |
| INTERIOR             |                                        |
| Seating trim         | Grey Forge Supersoft Leather           |
| Front row seats      | Elite Sports (heated)                  |
| Front storage        | Lock box                               |
| Load area seats      | Bench                                  |
| Steering wheel       | Arkon X Black leather 15"              |
| Gear knobs           | Alloy                                  |
| Gear gaiter          | Matching leather                       |
| Door cards           | Matching leather                       |
| Door furniture       | Alloy                                  |
| Floor coverings      | Black carpet                           |
| Headlining           | Black suede                            |
|                      |                                        |