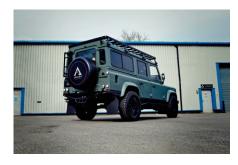

## **FORTITUDE**

\$210,000\*

\*Price is in USD (\$) and is an estimate for your own build based on the same specification

1-800-984-3355 sales@arkonik.com

1992

Keswick Green

5sp Manual

心 200Tdi

## **EXTERIOR**

| Body color           | Keswick Green                          |
|----------------------|----------------------------------------|
| Paint finish         | Raptor                                 |
| Hood                 | OEM Puma                               |
| Hood badge           | Land Rover                             |
| Wheels               | Kahn® Defend 1983 18" alloy            |
| Tires                | BFGoodrich® All Terrain T/A KO2        |
| Grille               | OEM                                    |
| Bumper               | Standard with end caps and DRLs        |
| Steering guard       | Raptor Black                           |
| Headlights           | Truck-Lite Twin-Cat LEDs               |
| Wing-top air intakes | KBX® Hi-Force                          |
| Chequer plate        | Wing-top and side sills (Raptor Black) |
| Side steps           | Fire & Ice (Ebony)                     |
| Work lamp            | Rear-facing LED                        |
| Rear step            | NAS                                    |
| Window tints         | Yes                                    |
| INTERIOR             |                                        |
| Seating trim         | Grey Forge Supersoft Leather           |
| Front row seats      | Elite Sports (heated)                  |
| Front storage        | Lock box                               |
| Load area seats      | Bench                                  |
| Steering wheel       | Arkon X Black leather 15"              |
| Gear knobs           | Alloy                                  |
| Gear gaiter          | Matching leather                       |
| Door cards           | Matching leather                       |
| Door furniture       | Alloy                                  |
| Floor coverings      | Black carpet                           |
| Headlining           | Black suede                            |
|                      |                                        |