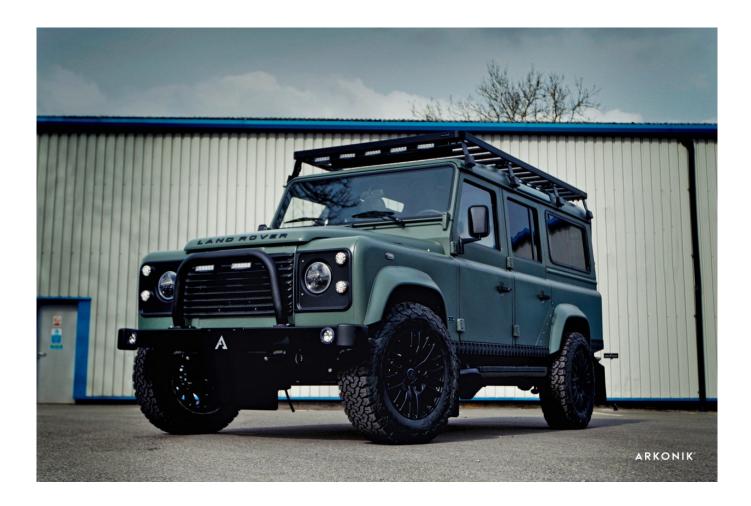

## **FORTITUDE**

\$210,000\*

\*Price is in USD (\$) and is an estimate for your own build based on the same specification

1-800-984-3355 sales@arkonik.com

1992

Keswick Green

5sp Manual

心 200Tdi

## **FORTITUDE**

\$210,000\*

\*Price is in USD (\$) and is an estimate for your own build based on the same specification

## **EXTERIOR**

| Body color           | Keswick Green                          |
|----------------------|----------------------------------------|
| Paint finish         | Raptor                                 |
| Hood                 | OEM Puma                               |
| Hood badge           | Land Rover                             |
| Wheels               | Kahn® Defend 1983 18" alloy            |
| Tires                | BFGoodrich® All Terrain T/A KO2        |
| Grille               | OEM                                    |
| Bumper               | Standard with end caps and DRLs        |
| Steering guard       | Raptor Black                           |
| Headlights           | Truck-Lite Twin-Cat LEDs               |
| Wing-top air intakes | KBX® Hi-Force                          |
| Chequer plate        | Wing-top and side sills (Raptor Black) |
| Side steps           | Fire & Ice (Ebony)                     |
| Work lamp            | Rear-facing LED                        |
| Rear step            | NAS                                    |
| Window tints         | Yes                                    |
| INTERIOR             |                                        |
| Seating trim         | Grey Forge Supersoft Leather           |
| Front row seats      | Elite Sports (heated)                  |
| Front storage        | Lock box                               |
| Load area seats      | Bench                                  |
| Steering wheel       | Arkon X Black leather 15"              |
| Gear knobs           | Alloy                                  |
| Gear gaiter          | Matching leather                       |
| Door cards           | Matching leather                       |
| Door furniture       | Alloy                                  |
| Floor coverings      | Black carpet                           |
| Headlining           | Black suede                            |
|                      |                                        |

## **FORTITUDE**

\$210,000\*

\*Price is in USD (\$) and is an estimate for your own build based on the same specification

Make an inquir

**1-800-984-3355** sales@arkonik.com