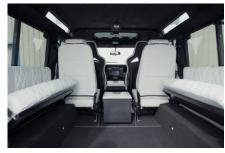

## **EXTERIOR**

| Body color           | Keswick Green                          |
|----------------------|----------------------------------------|
| Paint finish         | Raptor                                 |
| Hood                 | OEM Puma                               |
| Hood badge           | Land Rover                             |
| Wheels               | Kahn® Defend 1983 18" alloy            |
| Tires                | BFGoodrich® All Terrain T/A KO2        |
| Grille               | OEM                                    |
| Bumper               | Standard with end caps and DRLs        |
| Steering guard       | Raptor Black                           |
| Headlights           | Truck-Lite Twin-Cat LEDs               |
| Wing-top air intakes | KBX® Hi-Force                          |
| Chequer plate        | Wing-top and side sills (Raptor Black) |
| Side steps           | Fire & Ice (Ebony)                     |
| Work lamp            | Rear-facing LED                        |
| Rear step            | NAS                                    |
| Window tints         | Yes                                    |
| INTERIOR             |                                        |
| Seating trim         | Grey Forge Supersoft Leather           |
| Front row seats      | Elite Sports (heated)                  |
| Front storage        | Lock box                               |
| Load area seats      | Bench                                  |
| Steering wheel       | Arkon X Black leather 15"              |
| Gear knobs           | Alloy                                  |
| Gear gaiter          | Matching leather                       |
| Door cards           | Matching leather                       |
| Door furniture       | Alloy                                  |
| Floor coverings      | Black carpet                           |
| Headlining           | Black suede                            |
|                      |                                        |