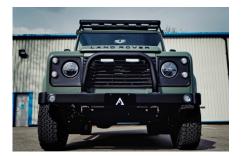

## **EXTERIOR**

| Body color           | Keswick Green                          |
|----------------------|----------------------------------------|
| Paint finish         | Raptor                                 |
| Hood                 | OEM Puma                               |
| Hood badge           | Land Rover                             |
| Wheels               | Kahn® Defend 1983 18" alloy            |
| Tires                | BFGoodrich® All Terrain T/A KO2        |
| Grille               | OEM                                    |
| Bumper               | Standard with end caps and DRLs        |
| Steering guard       | Raptor Black                           |
| Headlights           | Truck-Lite Twin-Cat LEDs               |
| Wing-top air intakes | KBX® Hi-Force                          |
| Chequer plate        | Wing-top and side sills (Raptor Black) |
| Side steps           | Fire & Ice (Ebony)                     |
| Work lamp            | Rear-facing LED                        |
| Rear step            | NAS                                    |
| Window tints         | Yes                                    |
| INTERIOR             |                                        |
| Seating trim         | Grey Forge Supersoft Leather           |
| Front row seats      | Elite Sports (heated)                  |
| Front storage        | Lock box                               |
| Load area seats      | Bench                                  |
| Steering wheel       | Arkon X Black leather 15"              |
| Gear knobs           | Alloy                                  |
| Gear gaiter          | Matching leather                       |
| Door cards           | Matching leather                       |
| Door furniture       | Alloy                                  |
| Floor coverings      | Black carpet                           |
| Headlining           | Black suede                            |
|                      |                                        |