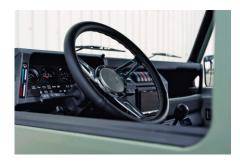

## **EXTERIOR**

| Body color           | Keswick Green                          |
|----------------------|----------------------------------------|
| Paint finish         | Raptor                                 |
| Hood                 | OEM Puma                               |
| Hood badge           | Land Rover                             |
| Wheels               | Kahn® Defend 1983 18" alloy            |
| Tires                | BFGoodrich® All Terrain T/A KO2        |
| Grille               | OEM                                    |
| Bumper               | Standard with end caps and DRLs        |
| Steering guard       | Raptor Black                           |
| Headlights           | Truck-Lite Twin-Cat LEDs               |
| Wing-top air intakes | KBX® Hi-Force                          |
| Chequer plate        | Wing-top and side sills (Raptor Black) |
| Side steps           | Fire & Ice (Ebony)                     |
| Work lamp            | Rear-facing LED                        |
| Rear step            | NAS                                    |
| Window tints         | Yes                                    |
| INTERIOR             |                                        |
| Seating trim         | Grey Forge Supersoft Leather           |
| Front row seats      | Elite Sports (heated)                  |
| Front storage        | Lock box                               |
| Load area seats      | Bench                                  |
| Steering wheel       | Arkon X Black leather 15"              |
| Gear knobs           | Alloy                                  |
| Gear gaiter          | Matching leather                       |
| Door cards           | Matching leather                       |
| Door furniture       | Alloy                                  |
| Floor coverings      | Black carpet                           |
| Headlining           | Black suede                            |
|                      |                                        |