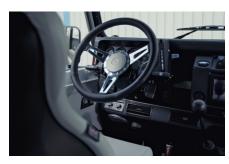

## **EXTERIOR**

| Body color           | Keswick Green                          |
|----------------------|----------------------------------------|
| Paint finish         | Raptor                                 |
| Hood                 | OEM Puma                               |
| Hood badge           | Land Rover                             |
| Wheels               | Kahn® Defend 1983 18" alloy            |
| Tires                | BFGoodrich® All Terrain T/A KO2        |
| Grille               | OEM                                    |
| Bumper               | Standard with end caps and DRLs        |
| Steering guard       | Raptor Black                           |
| Headlights           | Truck-Lite Twin-Cat LEDs               |
| Wing-top air intakes | KBX® Hi-Force                          |
| Chequer plate        | Wing-top and side sills (Raptor Black) |
| Side steps           | Fire & Ice (Ebony)                     |
| Work lamp            | Rear-facing LED                        |
| Rear step            | NAS                                    |
| Window tints         | Yes                                    |
| INTERIOR             |                                        |
| Seating trim         | Grey Forge Supersoft Leather           |
| Front row seats      | Elite Sports (heated)                  |
| Front storage        | Lock box                               |
| Load area seats      | Bench                                  |
| Steering wheel       | Arkon X Black leather 15"              |
| Gear knobs           | Alloy                                  |
| Gear gaiter          | Matching leather                       |
| Door cards           | Matching leather                       |
| Door furniture       | Alloy                                  |
| Floor coverings      | Black carpet                           |
| Headlining           | Black suede                            |
|                      |                                        |