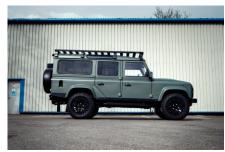

## **FORTITUDE**

\$210,000\*

\*Price is in USD (\$) and is an estimate for your own build based on the same specification

1-800-984-3355 sales@arkonik.com

1992

Keswick Green

5sp Manual

心 200Tdi

## **FORTITUDE**

\$210,000\*

\*Price is in USD (\$) and is an estimate for your own build based on the same specification

## **EXTERIOR**

| Body color           | Keswick Green                          |
|----------------------|----------------------------------------|
| Paint finish         | Raptor                                 |
| Hood                 | OEM Puma                               |
| Hood badge           | Land Rover                             |
| Wheels               | Kahn® Defend 1983 18" alloy            |
| Tires                | BFGoodrich® All Terrain T/A KO2        |
| Grille               | OEM                                    |
| Bumper               | Standard with end caps and DRLs        |
| Steering guard       | Raptor Black                           |
| Headlights           | Truck-Lite Twin-Cat LEDs               |
| Wing-top air intakes | KBX® Hi-Force                          |
| Chequer plate        | Wing-top and side sills (Raptor Black) |
| Side steps           | Fire & Ice (Ebony)                     |
| Work lamp            | Rear-facing LED                        |
| Rear step            | NAS                                    |
| Window tints         | Yes                                    |
| INTERIOR             |                                        |
| Seating trim         | Grey Forge Supersoft Leather           |
| Front row seats      | Elite Sports (heated)                  |
| Front storage        | Lock box                               |
| Load area seats      | Bench                                  |
| Steering wheel       | Arkon X Black leather 15"              |
| Gear knobs           | Alloy                                  |
| Gear gaiter          | Matching leather                       |
| Door cards           | Matching leather                       |
| Door furniture       | Alloy                                  |
| Floor coverings      | Black carpet                           |
| Headlining           | Black suede                            |
|                      |                                        |

## **FORTITUDE**

\$210,000\*

\*Price is in USD (\$) and is an estimate for your own build based on the same specification

Make an inquir

**1-800-984-3355** sales@arkonik.com