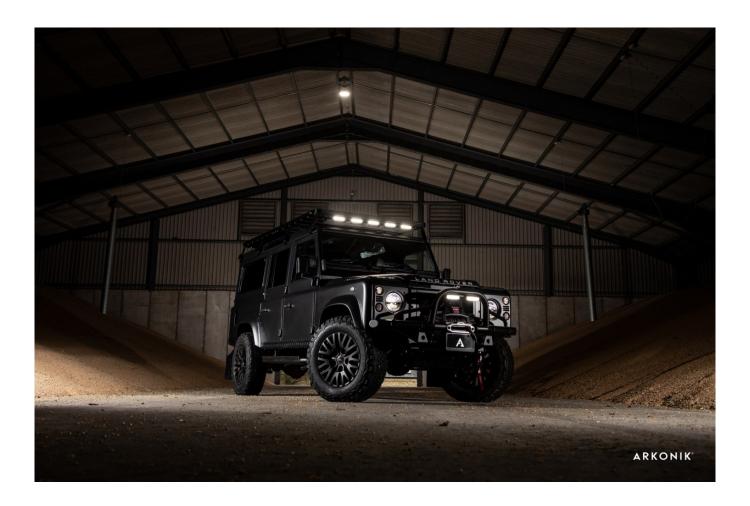

## 1989 SW-ARK705

\$280,000\*

\*Price is in CAD (\$) and is an estimate for your own build based on the same specification

Make an inquiry

1-800-984-3355 sales@arkonik.com

Raptor Black

们 3.5L V8

Gasoline

## **EXTERIOR**

| Hood badge Land Rover  Wheels Kahn® Defend 1983 18" alloy  BFGoodrich® All Terrain T/A KO2  Grille KBX® Signature inc. light surrounds  First Four® Shadow tubular with A-bar & LEDs  Steering guard Raptor Black Headlights Truck-Lite Twin-Cat LEDs  Wing-top air intakes KBX® (Zambezi Silver)  Chequer plate Wing-top and side sills (Satin Black)  Fire & Ice (Raptor coated)  Work lamp Rear-facing LED  NAS with 2" square receiver  Window tints  Dark Smoke (30%)  INTERIOR  Seating trim Black Nappa leather Front row seats Modular (heated) Frent storage Premium Lock box with 12v port  Beach as a Bench Arkon X Black leather 15"  Gear knobs Alloy  Gear gaiter Matching leather  Matching leather  Matching leather  Matching leather  Matching leather  Black carpet Black carpet Black suede | Body color           | Raptor Black                                                                   |
|-----------------------------------------------------------------------------------------------------------------------------------------------------------------------------------------------------------------------------------------------------------------------------------------------------------------------------------------------------------------------------------------------------------------------------------------------------------------------------------------------------------------------------------------------------------------------------------------------------------------------------------------------------------------------------------------------------------------------------------------------------------------------------------------------------------------|----------------------|--------------------------------------------------------------------------------|
| Hood badge  Land Rover  Wheels  Kahn® Defend 1983 18" alloy  BFGoodrich® All Terrain T/A KO2  Grille  KBX® Signature inc. light surrounds  Bumper  First Fouri® Shadow tubular with A-bar & LEDs  Steering guard  Raptor Black  Headlights  Truck-Lite Twin-Cat LEDs  Wing-top air intakes  KBX® (Zambezi Silver)  Chequer plate  Wing-top and side sills (Satin Black)  Fire & Ice (Raptor coated)  Work lamp  Rear-facing LED  NAS with 2" square receiver  Window tints  Dark Smoke (30%)  INTERIOR  Seating trim  Black Nappa leather  Front row seats  Modular (heated)  Front storage  Premium Lock box with 12v port  Load area seats  Bench  Arkon X Black leather 15"  Gear knobs  Alloy  Gear gaiter  Matching leather  Door cards  Matching leather  Black carpet  Headlining  Black suede           | Paint finish         | Raptor                                                                         |
| Kahn® Defend 1983 18" alloy  BFGoodrich® All Terrain T/A KO2  Grille  KBX® Signature inc. light surrounds  First Four® Shadow tubular with A-bar & LEDs  Steering guard  Raptor Black  Headlights  Truck-Lite Twin-Cat LEDs  KBX® (Zambezi Silver)  Chequer plate  Wing-top and side sills (Satin Black)  Side steps  Fire & Ice (Raptor coated)  Work lamp  Rear-facing LED  NAS with 2" square receiver  Dark Smoke (30%)  INTERIOR  Seating trim  Black Nappa leather  Front row seats  Modular (heated)  Front storage  Premium Lock box with 12v port  Load area seats  Bench  Arkon X Black leather 15"  Gear knobs  Alloy  Gear gaiter  Matching leather  Door cards  Matching leather  Black carpet  Headlining  Black suede                                                                            | Hood                 | OEM original                                                                   |
| BFGoodrich® All Terrain T/A KO2  Grille  KBX® Signature inc. light surrounds  Bumper  First Four® Shadow tubular with A-bar & LEDs  Steering guard  Raptor Black  Headlights  Truck-Lite Twin-Cat LEDs  Wing-top air intakes  KBX® (Zambezi Silver)  Chequer plate  Wing-top and side sills (Satin Black)  Side steps  Fire & Ice (Raptor coated)  Work lamp  Rear-facing LED  NAS with 2" square receiver  Window tints  Dark Smoke (30%)  INTERIOR  Seating trim  Black Nappa leather  Front row seats  Modular (heated)  Fernit storage  Premium Lock box with 12v port  Load area seats  Bench  Steering wheel  Arkon X Black leather 15"  Gear knobs  Alloy  Gear gaiter  Matching leather  Door cards  Matching leather  Alloy  Black carpet  Headlining  Black suede                                     | Hood badge           | Land Rover                                                                     |
| Grille KBX® Signature inc. light surrounds  Bumper First Four® Shadow tubular with A-bar & LEDs  Steering guard Raptor Black  Headlights Truck-Lite Twin-Cat LEDs  Wing-top air intakes KBX® (Zambezi Silver)  Chequer plate Wing-top and side sills (Satin Black)  Side steps Fire & Ice (Raptor coated)  Work lamp Rear-facing LED  Rear step NAS with 2" square receiver  Window tints Dark Smoke (30%)  INTERIOR  Seating trim Black Nappa leather  Front row seats Modular (heated)  Front storage Premium Lock box with 12v port  Load area seats Bench  Steering wheel Arkon X Black leather 15"  Gear knobs Alloy  Gear gaiter Matching leather  Door cards Matching leather  Door furniture Alloy  Floor coverings Black carpet  Headlining Black suede                                                | Wheels               | Kahn® Defend 1983 18" alloy                                                    |
| Bumper First Four® Shadow tubular with A-bar & LEDs  Steering guard Raptor Black  Headlights Truck-Lite Twin-Cat LEDs  Wing-top air intakes KBX® (Zambezi Silver)  Chequer plate Wing-top and side sills (Satin Black)  Side steps Fire & Ice (Raptor coated)  Work lamp Rear-facing LED  Rear step NAS with 2" square receiver  Dark Smoke (30%)  INTERIOR  Seating trim Black Nappa leather  Front row seats Modular (heated)  Front storage Premium Lock box with 12v port  Load area seats Bench  Steering wheel Arkon X Black leather 15"  Gear knobs Alloy  Gear gaiter Matching leather  Door cards Matching leather  Door furniture Alloy  Black suede  Black suede                                                                                                                                     | Tires                | BFGoodrich® All Terrain T/A KO2                                                |
| Raptor Black Truck-Lite Twin-Cat LEDs Wing-top air intakes KBX® (Zambezi Silver) Chequer plate Wing-top and side sills (Satin Black) Side steps Fire & Ice (Raptor coated) Rear step NAS with 2" square receiver Window tints Dark Smoke (30%)  INTERIOR Seating trim Black Nappa leather Front row seats Modular (heated) Front storage Premium Lock box with 12v port Load area seats Bench Steering wheel Arkon X Black leather 15" Gear knobs Alloy Gear gaiter Metching leather Door cards Matching leather Alloy Floor coverings Black carpet Black suede                                                                                                                                                                                                                                                 | Grille               | KBX® Signature inc. light surrounds                                            |
| Headlights  Truck-Lite Twin-Cat LEDs  KBX® (Zambezi Silver)  Chequer plate  Wing-top and side sills (Satin Black)  Side steps  Fire & Ice (Raptor coated)  Rear-facing LED  Rear step  NAS with 2" square receiver  Window tints  Dark Smoke (30%)  INTERIOR  Seating trim  Black Nappa leather  Front row seats  Modular (heated)  Front storage  Premium Lock box with 12v port  Load area seats  Bench  Steering wheel  Arkon X Black leather 15"  Gear knobs  Alloy  Gear gaiter  Matching leather  Door cards  Matching leather  Alloy  Floor coverings  Black carpet  Headlining  Black suede                                                                                                                                                                                                             | Bumper               | First Four® Shadow tubular with A-bar & LEDs                                   |
| Wing-top air intakes  KBX® (Zambezi Silver)  Chequer plate  Wing-top and side sills (Satin Black)  Side steps  Fire & Ice (Raptor coated)  Rear-facing LED  Rear step  NAS with 2" square receiver  Window tints  Dark Smoke (30%)  INTERIOR  Seating trim  Black Nappa leather  Front row seats  Modular (heated)  Front storage  Premium Lock box with 12v port  Load area seats  Bench  Steering wheel  Arkon X Black leather 15"  Gear knobs  Alloy  Gear gaiter  Matching leather  Door cards  Matching leather  Door furniture  Alloy  Floor coverings  Black suede                                                                                                                                                                                                                                       | Steering guard       | Raptor Black                                                                   |
| Chequer plate  Wing-top and side sills (Satin Black)  Side steps  Fire & Ice (Raptor coated)  Rear-facing LED  Rear step  NAS with 2" square receiver  Window tints  Dark Smoke (30%)  INTERIOR  Seating trim  Black Nappa leather  Front row seats  Modular (heated)  Front storage  Premium Lock box with 12v port  Load area seats  Bench  Steering wheel  Arkon X Black leather 15"  Gear knobs  Alloy  Gear gaiter  Matching leather  Door cards  Matching leather  Door furniture  Alloy  Black carpet  Headlining  Black suede                                                                                                                                                                                                                                                                           | Headlights           | Truck-Lite Twin-Cat LEDs                                                       |
| Fire & Ice (Raptor coated)  Work lamp  Rear-facing LED  Rear step  NAS with 2" square receiver  Window tints  Dark Smoke (30%)  INTERIOR  Seating trim  Black Nappa leather  Front row seats  Modular (heated)  Front storage  Premium Lock box with 12v port  Load area seats  Bench  Steering wheel  Arkon X Black leather 15"  Gear knobs  Alloy  Gear gaiter  Matching leather  Door cards  Matching leather  Door furniture  Alloy  Black carpet  Headlining  Black suede                                                                                                                                                                                                                                                                                                                                  | Wing-top air intakes | KBX® (Zambezi Silver)                                                          |
| Rear step  NAS with 2" square receiver  Window tints  Dark Smoke (30%)  INTERIOR  Seating trim  Black Nappa leather  Front row seats  Modular (heated)  Front storage  Premium Lock box with 12v port  Load area seats  Bench  Steering wheel  Arkon X Black leather 15"  Gear knobs  Alloy  Gear gaiter  Matching leather  Door cards  Matching leather  Alloy  Floor coverings  Black carpet  Headlining  Black suede                                                                                                                                                                                                                                                                                                                                                                                         | Chequer plate        | Wing-top and side sills (Satin Black)                                          |
| Rear step  NAS with 2" square receiver  Dark Smoke (30%)  INTERIOR  Seating trim  Black Nappa leather  Modular (heated)  Front storage  Premium Lock box with 12v port  Load area seats  Bench  Steering wheel  Arkon X Black leather 15"  Gear knobs  Alloy  Gear gaiter  Matching leather  Door cards  Matching leather  Door furniture  Alloy  Black carpet  Headlining  Black suede                                                                                                                                                                                                                                                                                                                                                                                                                         | Side steps           | Fire & Ice (Raptor coated)                                                     |
| Window tints  Dark Smoke (30%)  INTERIOR  Seating trim  Black Nappa leather  Front row seats  Modular (heated)  Premium Lock box with 12v port  Load area seats  Bench  Steering wheel  Arkon X Black leather 15"  Gear knobs  Alloy  Gear gaiter  Matching leather  Door cards  Matching leather  Door furniture  Alloy  Black carpet  Headlining  Black suede                                                                                                                                                                                                                                                                                                                                                                                                                                                 | Work lamp            | Rear-facing LED                                                                |
| Seating trim Black Nappa leather Front row seats Modular (heated) Front storage Premium Lock box with 12v port Load area seats Bench Steering wheel Arkon X Black leather 15" Gear knobs Alloy Gear gaiter Matching leather Door cards Matching leather Door furniture Alloy Floor coverings Black carpet Headlining Black suede                                                                                                                                                                                                                                                                                                                                                                                                                                                                                | Rear step            | NAS with 2" square receiver                                                    |
| Seating trim  Black Nappa leather  Modular (heated)  Front storage  Premium Lock box with 12v port  Load area seats  Bench  Steering wheel  Arkon X Black leather 15"  Gear knobs  Alloy  Gear gaiter  Matching leather  Door cards  Matching leather  Door furniture  Alloy  Black carpet  Headlining  Black suede                                                                                                                                                                                                                                                                                                                                                                                                                                                                                             | Window tints         | Dark Smoke (30%)                                                               |
| Front row seats  Modular (heated)  Front storage  Premium Lock box with 12v port  Bench  Steering wheel  Arkon X Black leather 15"  Gear knobs  Alloy  Gear gaiter  Matching leather  Door cards  Matching leather  Door furniture  Alloy  Black carpet  Headlining  Black suede                                                                                                                                                                                                                                                                                                                                                                                                                                                                                                                                | INTERIOR             |                                                                                |
| Front storage Premium Lock box with 12v port  Bench Steering wheel Arkon X Black leather 15"  Gear knobs Alloy Gear gaiter Matching leather  Door cards Matching leather  Door furniture Alloy  Floor coverings Black carpet  Headlining Black suede                                                                                                                                                                                                                                                                                                                                                                                                                                                                                                                                                            | Seating trim         | Black Nappa leather                                                            |
| Bench Steering wheel Arkon X Black leather 15"  Gear knobs Alloy  Gear gaiter Matching leather  Door cards Matching leather  Door furniture Alloy  Floor coverings Black carpet  Headlining Black suede                                                                                                                                                                                                                                                                                                                                                                                                                                                                                                                                                                                                         | Front row seats      | Modular (heated)                                                               |
| Steering wheel Arkon X Black leather 15"  Gear knobs Alloy  Gear gaiter Matching leather  Door cards Matching leather  Door furniture Alloy  Floor coverings Black carpet  Headlining Black suede                                                                                                                                                                                                                                                                                                                                                                                                                                                                                                                                                                                                               | Front storage        | Premium Lock box with 12v port                                                 |
| Gear knobs Alloy  Gear gaiter Matching leather  Door cards Matching leather  Alloy  Floor coverings Black carpet  Headlining Black suede                                                                                                                                                                                                                                                                                                                                                                                                                                                                                                                                                                                                                                                                        | Load area seats      | Bench                                                                          |
| Gear gaiter Matching leather  Door cards Matching leather  Door furniture Alloy  Floor coverings Black carpet  Headlining Black suede                                                                                                                                                                                                                                                                                                                                                                                                                                                                                                                                                                                                                                                                           | Steering wheel       | Arkon X Black leather 15"                                                      |
| Door cards Matching leather  Door furniture Alloy  Floor coverings Black carpet  Headlining Black suede                                                                                                                                                                                                                                                                                                                                                                                                                                                                                                                                                                                                                                                                                                         | Gear knobs           | Alloy                                                                          |
| Door furniture Alloy Floor coverings Black carpet Headlining Black suede                                                                                                                                                                                                                                                                                                                                                                                                                                                                                                                                                                                                                                                                                                                                        | Gear gaiter          | Matching leather                                                               |
| Floor coverings  Black carpet  Headlining  Black suede                                                                                                                                                                                                                                                                                                                                                                                                                                                                                                                                                                                                                                                                                                                                                          | Door cards           | Matching leather                                                               |
| Headlining Black suede                                                                                                                                                                                                                                                                                                                                                                                                                                                                                                                                                                                                                                                                                                                                                                                          | Door furniture       | Alloy                                                                          |
|                                                                                                                                                                                                                                                                                                                                                                                                                                                                                                                                                                                                                                                                                                                                                                                                                 | Floor coverings      | Black carpet                                                                   |
| Sound system  Dianogra Touch seroon display with Applea Carplay and reversing server display                                                                                                                                                                                                                                                                                                                                                                                                                                                                                                                                                                                                                                                                                                                    | Headlining           | Black suede                                                                    |
| Sound system Pioneer® Touch screen display with Apple® Carplay and reversing Camera display                                                                                                                                                                                                                                                                                                                                                                                                                                                                                                                                                                                                                                                                                                                     | Sound system         | Pioneer® Touch screen display with Apple® CarPlay and reversing camera display |