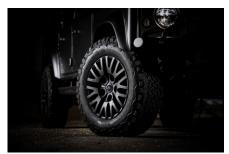

## **EXTERIOR**

| Hood badge Land Rover  Wheels Kahn® Defend 1983 18" alloy  BFGoodrich® All Terrain T/A KO2  Grille KBX® Signature inc. light surrounds  First Four® Shadow tubular with A-bar & LEDs  Steering guard Raptor Black Headlights Truck-Lite Twin-Cat LEDs  Wing-top air intakes KBX® (Zambezi Silver)  Chequer plate Wing-top and side sills (Satin Black)  Fire & Ice (Raptor coated)  Work lamp Rear-facing LED  NAS with 2" square receiver  Window tints  Dark Smoke (30%)  INTERIOR  Seating trim Black Nappa leather Front row seats Modular (heated) Frent storage Premium Lock box with 12v port  Beach as a Bench Arkon X Black leather 15"  Gear knobs Alloy  Gear gaiter Matching leather  Matching leather  Matching leather  Matching leather  Matching leather  Black carpet Black carpet Black suede | Body color           | Raptor Black                                                                   |
|-----------------------------------------------------------------------------------------------------------------------------------------------------------------------------------------------------------------------------------------------------------------------------------------------------------------------------------------------------------------------------------------------------------------------------------------------------------------------------------------------------------------------------------------------------------------------------------------------------------------------------------------------------------------------------------------------------------------------------------------------------------------------------------------------------------------|----------------------|--------------------------------------------------------------------------------|
| Hood badge  Land Rover  Wheels  Kahn® Defend 1983 18" alloy  BFGoodrich® All Terrain T/A KO2  Grille  KBX® Signature inc. light surrounds  Bumper  First Fouri® Shadow tubular with A-bar & LEDs  Steering guard  Raptor Black  Headlights  Truck-Lite Twin-Cat LEDs  Wing-top air intakes  KBX® (Zambezi Silver)  Chequer plate  Wing-top and side sills (Satin Black)  Fire & Ice (Raptor coated)  Work lamp  Rear-facing LED  NAS with 2" square receiver  Window tints  Dark Smoke (30%)  INTERIOR  Seating trim  Black Nappa leather  Front row seats  Modular (heated)  Front storage  Premium Lock box with 12v port  Load area seats  Bench  Arkon X Black leather 15"  Gear knobs  Alloy  Gear gaiter  Matching leather  Door cards  Matching leather  Black carpet  Headlining  Black suede           | Paint finish         | Raptor                                                                         |
| Kahn® Defend 1983 18" alloy  BFGoodrich® All Terrain T/A KO2  Grille  KBX® Signature inc. light surrounds  First Four® Shadow tubular with A-bar & LEDs  Steering guard  Raptor Black  Headlights  Truck-Lite Twin-Cat LEDs  KBX® (Zambezi Silver)  Chequer plate  Wing-top and side sills (Satin Black)  Side steps  Fire & Ice (Raptor coated)  Work lamp  Rear-facing LED  NAS with 2" square receiver  Dark Smoke (30%)  INTERIOR  Seating trim  Black Nappa leather  Front row seats  Modular (heated)  Front storage  Premium Lock box with 12v port  Load area seats  Bench  Arkon X Black leather 15"  Gear knobs  Alloy  Gear gaiter  Matching leather  Door cards  Matching leather  Black carpet  Headlining  Black suede                                                                            | Hood                 | OEM original                                                                   |
| BFGoodrich® All Terrain T/A KO2  Grille  KBX® Signature inc. light surrounds  Bumper  First Four® Shadow tubular with A-bar & LEDs  Steering guard  Raptor Black  Headlights  Truck-Lite Twin-Cat LEDs  Wing-top air intakes  KBX® (Zambezi Silver)  Chequer plate  Wing-top and side sills (Satin Black)  Side steps  Fire & Ice (Raptor coated)  Work lamp  Rear-facing LED  NAS with 2" square receiver  Window tints  Dark Smoke (30%)  INTERIOR  Seating trim  Black Nappa leather  Front row seats  Modular (heated)  Fernit storage  Premium Lock box with 12v port  Load area seats  Bench  Steering wheel  Arkon X Black leather 15"  Gear knobs  Alloy  Gear gaiter  Matching leather  Door cards  Matching leather  Alloy  Black carpet  Headlining  Black suede                                     | Hood badge           | Land Rover                                                                     |
| Grille KBX® Signature inc. light surrounds  Bumper First Four® Shadow tubular with A-bar & LEDs  Steering guard Raptor Black  Headlights Truck-Lite Twin-Cat LEDs  Wing-top air intakes KBX® (Zambezi Silver)  Chequer plate Wing-top and side sills (Satin Black)  Side steps Fire & Ice (Raptor coated)  Work lamp Rear-facing LED  Rear step NAS with 2" square receiver  Window tints Dark Smoke (30%)  INTERIOR  Seating trim Black Nappa leather  Front row seats Modular (heated)  Front storage Premium Lock box with 12v port  Load area seats Bench  Steering wheel Arkon X Black leather 15"  Gear knobs Alloy  Gear gaiter Matching leather  Door cards Matching leather  Door furniture Alloy  Floor coverings Black carpet  Headlining Black suede                                                | Wheels               | Kahn® Defend 1983 18" alloy                                                    |
| Bumper First Four® Shadow tubular with A-bar & LEDs  Steering guard Raptor Black  Headlights Truck-Lite Twin-Cat LEDs  Wing-top air intakes KBX® (Zambezi Silver)  Chequer plate Wing-top and side sills (Satin Black)  Side steps Fire & Ice (Raptor coated)  Work lamp Rear-facing LED  Rear step NAS with 2" square receiver  Dark Smoke (30%)  INTERIOR  Seating trim Black Nappa leather  Front row seats Modular (heated)  Front storage Premium Lock box with 12v port  Load area seats Bench  Steering wheel Arkon X Black leather 15"  Gear knobs Alloy  Gear gaiter Matching leather  Door cards Matching leather  Door furniture Alloy  Black suede  Black suede                                                                                                                                     | Tires                | BFGoodrich® All Terrain T/A KO2                                                |
| Raptor Black Truck-Lite Twin-Cat LEDs Wing-top air intakes KBX® (Zambezi Silver) Chequer plate Wing-top and side sills (Satin Black) Side steps Fire & Ice (Raptor coated) Rear step NAS with 2" square receiver Window tints Dark Smoke (30%)  INTERIOR Seating trim Black Nappa leather Front row seats Modular (heated) Front storage Premium Lock box with 12v port Load area seats Bench Steering wheel Arkon X Black leather 15" Gear knobs Alloy Gear gaiter Metching leather Door cards Matching leather Alloy Floor coverings Black carpet Black suede                                                                                                                                                                                                                                                 | Grille               | KBX® Signature inc. light surrounds                                            |
| Headlights  Truck-Lite Twin-Cat LEDs  KBX® (Zambezi Silver)  Chequer plate  Wing-top and side sills (Satin Black)  Side steps  Fire & Ice (Raptor coated)  Rear-facing LED  Rear step  NAS with 2" square receiver  Window tints  Dark Smoke (30%)  INTERIOR  Seating trim  Black Nappa leather  Front row seats  Modular (heated)  Front storage  Premium Lock box with 12v port  Load area seats  Bench  Steering wheel  Arkon X Black leather 15"  Gear knobs  Alloy  Gear gaiter  Matching leather  Door cards  Matching leather  Alloy  Floor coverings  Black carpet  Headlining  Black suede                                                                                                                                                                                                             | Bumper               | First Four® Shadow tubular with A-bar & LEDs                                   |
| Wing-top air intakes  KBX® (Zambezi Silver)  Chequer plate  Wing-top and side sills (Satin Black)  Side steps  Fire & Ice (Raptor coated)  Rear-facing LED  Rear step  NAS with 2" square receiver  Window tints  Dark Smoke (30%)  INTERIOR  Seating trim  Black Nappa leather  Front row seats  Modular (heated)  Front storage  Premium Lock box with 12v port  Load area seats  Bench  Steering wheel  Arkon X Black leather 15"  Gear knobs  Alloy  Gear gaiter  Matching leather  Door cards  Matching leather  Door furniture  Alloy  Floor coverings  Black suede                                                                                                                                                                                                                                       | Steering guard       | Raptor Black                                                                   |
| Chequer plate  Wing-top and side sills (Satin Black)  Side steps  Fire & Ice (Raptor coated)  Rear-facing LED  Rear step  NAS with 2" square receiver  Window tints  Dark Smoke (30%)  INTERIOR  Seating trim  Black Nappa leather  Front row seats  Modular (heated)  Front storage  Premium Lock box with 12v port  Load area seats  Bench  Steering wheel  Arkon X Black leather 15"  Gear knobs  Alloy  Gear gaiter  Matching leather  Door cards  Matching leather  Door furniture  Alloy  Black carpet  Headlining  Black suede                                                                                                                                                                                                                                                                           | Headlights           | Truck-Lite Twin-Cat LEDs                                                       |
| Fire & Ice (Raptor coated)  Work lamp  Rear-facing LED  Rear step  NAS with 2" square receiver  Window tints  Dark Smoke (30%)  INTERIOR  Seating trim  Black Nappa leather  Front row seats  Modular (heated)  Front storage  Premium Lock box with 12v port  Load area seats  Bench  Steering wheel  Arkon X Black leather 15"  Gear knobs  Alloy  Gear gaiter  Matching leather  Door cards  Matching leather  Door furniture  Alloy  Black carpet  Headlining  Black suede                                                                                                                                                                                                                                                                                                                                  | Wing-top air intakes | KBX® (Zambezi Silver)                                                          |
| Rear step  NAS with 2" square receiver  Window tints  Dark Smoke (30%)  INTERIOR  Seating trim  Black Nappa leather  Front row seats  Modular (heated)  Front storage  Premium Lock box with 12v port  Load area seats  Bench  Steering wheel  Arkon X Black leather 15"  Gear knobs  Alloy  Gear gaiter  Matching leather  Door cards  Matching leather  Alloy  Floor coverings  Black carpet  Headlining  Black suede                                                                                                                                                                                                                                                                                                                                                                                         | Chequer plate        | Wing-top and side sills (Satin Black)                                          |
| Rear step  NAS with 2" square receiver  Dark Smoke (30%)  INTERIOR  Seating trim  Black Nappa leather  Modular (heated)  Front storage  Premium Lock box with 12v port  Load area seats  Bench  Steering wheel  Arkon X Black leather 15"  Gear knobs  Alloy  Gear gaiter  Matching leather  Door cards  Matching leather  Door furniture  Alloy  Black carpet  Headlining  Black suede                                                                                                                                                                                                                                                                                                                                                                                                                         | Side steps           | Fire & Ice (Raptor coated)                                                     |
| Window tints  Dark Smoke (30%)  INTERIOR  Seating trim  Black Nappa leather  Front row seats  Modular (heated)  Premium Lock box with 12v port  Load area seats  Bench  Steering wheel  Arkon X Black leather 15"  Gear knobs  Alloy  Gear gaiter  Matching leather  Door cards  Matching leather  Door furniture  Alloy  Black carpet  Headlining  Black suede                                                                                                                                                                                                                                                                                                                                                                                                                                                 | Work lamp            | Rear-facing LED                                                                |
| Seating trim Black Nappa leather Front row seats Modular (heated) Front storage Premium Lock box with 12v port Load area seats Bench Steering wheel Arkon X Black leather 15" Gear knobs Alloy Gear gaiter Matching leather Door cards Matching leather Door furniture Alloy Floor coverings Black carpet Headlining Black suede                                                                                                                                                                                                                                                                                                                                                                                                                                                                                | Rear step            | NAS with 2" square receiver                                                    |
| Seating trim  Black Nappa leather  Modular (heated)  Front storage  Premium Lock box with 12v port  Load area seats  Bench  Steering wheel  Arkon X Black leather 15"  Gear knobs  Alloy  Gear gaiter  Matching leather  Door cards  Matching leather  Door furniture  Alloy  Black carpet  Headlining  Black suede                                                                                                                                                                                                                                                                                                                                                                                                                                                                                             | Window tints         | Dark Smoke (30%)                                                               |
| Front row seats  Modular (heated)  Front storage  Premium Lock box with 12v port  Bench  Steering wheel  Arkon X Black leather 15"  Gear knobs  Alloy  Gear gaiter  Matching leather  Door cards  Matching leather  Door furniture  Alloy  Black carpet  Headlining  Black suede                                                                                                                                                                                                                                                                                                                                                                                                                                                                                                                                | INTERIOR             |                                                                                |
| Front storage Premium Lock box with 12v port  Bench Steering wheel Arkon X Black leather 15"  Gear knobs Alloy Gear gaiter Matching leather  Door cards Matching leather  Door furniture Alloy  Floor coverings Black carpet  Headlining Black suede                                                                                                                                                                                                                                                                                                                                                                                                                                                                                                                                                            | Seating trim         | Black Nappa leather                                                            |
| Bench Steering wheel Arkon X Black leather 15"  Gear knobs Alloy  Gear gaiter Matching leather  Door cards Matching leather  Door furniture Alloy  Floor coverings Black carpet  Headlining Black suede                                                                                                                                                                                                                                                                                                                                                                                                                                                                                                                                                                                                         | Front row seats      | Modular (heated)                                                               |
| Steering wheel Arkon X Black leather 15"  Gear knobs Alloy  Gear gaiter Matching leather  Door cards Matching leather  Door furniture Alloy  Floor coverings Black carpet  Headlining Black suede                                                                                                                                                                                                                                                                                                                                                                                                                                                                                                                                                                                                               | Front storage        | Premium Lock box with 12v port                                                 |
| Gear knobs Alloy  Gear gaiter Matching leather  Door cards Matching leather  Alloy  Floor coverings Black carpet  Headlining Black suede                                                                                                                                                                                                                                                                                                                                                                                                                                                                                                                                                                                                                                                                        | Load area seats      | Bench                                                                          |
| Gear gaiter Matching leather  Door cards Matching leather  Door furniture Alloy  Floor coverings Black carpet  Headlining Black suede                                                                                                                                                                                                                                                                                                                                                                                                                                                                                                                                                                                                                                                                           | Steering wheel       | Arkon X Black leather 15"                                                      |
| Door cards Matching leather  Door furniture Alloy  Floor coverings Black carpet  Headlining Black suede                                                                                                                                                                                                                                                                                                                                                                                                                                                                                                                                                                                                                                                                                                         | Gear knobs           | Alloy                                                                          |
| Door furniture Alloy Floor coverings Black carpet Headlining Black suede                                                                                                                                                                                                                                                                                                                                                                                                                                                                                                                                                                                                                                                                                                                                        | Gear gaiter          | Matching leather                                                               |
| Floor coverings  Black carpet  Headlining  Black suede                                                                                                                                                                                                                                                                                                                                                                                                                                                                                                                                                                                                                                                                                                                                                          | Door cards           | Matching leather                                                               |
| Headlining Black suede                                                                                                                                                                                                                                                                                                                                                                                                                                                                                                                                                                                                                                                                                                                                                                                          | Door furniture       | Alloy                                                                          |
|                                                                                                                                                                                                                                                                                                                                                                                                                                                                                                                                                                                                                                                                                                                                                                                                                 | Floor coverings      | Black carpet                                                                   |
| Sound system  Dianogra Touch seroon display with Applea Carplay and reversing server display                                                                                                                                                                                                                                                                                                                                                                                                                                                                                                                                                                                                                                                                                                                    | Headlining           | Black suede                                                                    |
| Sound system Pioneer® Touch screen display with Apple® Carplay and reversing Camera display                                                                                                                                                                                                                                                                                                                                                                                                                                                                                                                                                                                                                                                                                                                     | Sound system         | Pioneer® Touch screen display with Apple® CarPlay and reversing camera display |