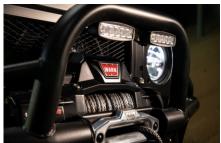

## **EXTERIOR**

| Hood badge Land Rover  Wheels Kahn® Defend 1983 18" alloy  BFGoodrich® All Terrain T/A KO2  Grille KBX® Signature inc. light surrounds  First Four® Shadow tubular with A-bar & LEDs  Steering guard Raptor Black Headlights Truck-Lite Twin-Cat LEDs  Wing-top air intakes KBX® (Zambezi Silver)  Chequer plate Wing-top and side sills (Satin Black)  Fire & Ice (Raptor coated)  Work lamp Rear-facing LED  NAS with 2" square receiver  Window tints  Dark Smoke (30%)  INTERIOR  Seating trim Black Nappa leather Front row seats Modular (heated) Frent storage Premium Lock box with 12v port  Beach as a Bench Arkon X Black leather 15"  Gear knobs Alloy  Gear gaiter Matching leather  Matching leather  Matching leather  Matching leather  Matching leather  Black carpet Black carpet Black suede | Body color           | Raptor Black                                                                   |
|-----------------------------------------------------------------------------------------------------------------------------------------------------------------------------------------------------------------------------------------------------------------------------------------------------------------------------------------------------------------------------------------------------------------------------------------------------------------------------------------------------------------------------------------------------------------------------------------------------------------------------------------------------------------------------------------------------------------------------------------------------------------------------------------------------------------|----------------------|--------------------------------------------------------------------------------|
| Hood badge  Land Rover  Wheels  Kahn® Defend 1983 18" alloy  BFGoodrich® All Terrain T/A KO2  Grille  KBX® Signature inc. light surrounds  Bumper  First Fouri® Shadow tubular with A-bar & LEDs  Steering guard  Raptor Black  Headlights  Truck-Lite Twin-Cat LEDs  Wing-top air intakes  KBX® (Zambezi Silver)  Chequer plate  Wing-top and side sills (Satin Black)  Fire & Ice (Raptor coated)  Work lamp  Rear-facing LED  NAS with 2" square receiver  Window tints  Dark Smoke (30%)  INTERIOR  Seating trim  Black Nappa leather  Front row seats  Modular (heated)  Front storage  Premium Lock box with 12v port  Load area seats  Bench  Arkon X Black leather 15"  Gear knobs  Alloy  Gear gaiter  Matching leather  Door cards  Matching leather  Black carpet  Headlining  Black suede           | Paint finish         | Raptor                                                                         |
| Kahn® Defend 1983 18" alloy  BFGoodrich® All Terrain T/A KO2  Grille  KBX® Signature inc. light surrounds  First Four® Shadow tubular with A-bar & LEDs  Steering guard  Raptor Black  Headlights  Truck-Lite Twin-Cat LEDs  KBX® (Zambezi Silver)  Chequer plate  Wing-top and side sills (Satin Black)  Side steps  Fire & Ice (Raptor coated)  Work lamp  Rear-facing LED  NAS with 2" square receiver  Dark Smoke (30%)  INTERIOR  Seating trim  Black Nappa leather  Front row seats  Modular (heated)  Front storage  Premium Lock box with 12v port  Load area seats  Bench  Arkon X Black leather 15"  Gear knobs  Alloy  Gear gaiter  Matching leather  Door cards  Matching leather  Black carpet  Headlining  Black suede                                                                            | Hood                 | OEM original                                                                   |
| BFGoodrich® All Terrain T/A KO2  Grille  KBX® Signature inc. light surrounds  Bumper  First Four® Shadow tubular with A-bar & LEDs  Steering guard  Raptor Black  Headlights  Truck-Lite Twin-Cat LEDs  Wing-top air intakes  KBX® (Zambezi Silver)  Chequer plate  Wing-top and side sills (Satin Black)  Side steps  Fire & Ice (Raptor coated)  Work lamp  Rear-facing LED  NAS with 2" square receiver  Window tints  Dark Smoke (30%)  INTERIOR  Seating trim  Black Nappa leather  Front row seats  Modular (heated)  Fernit storage  Premium Lock box with 12v port  Load area seats  Bench  Steering wheel  Arkon X Black leather 15"  Gear knobs  Alloy  Gear gaiter  Matching leather  Door cards  Matching leather  Alloy  Black carpet  Headlining  Black suede                                     | Hood badge           | Land Rover                                                                     |
| Grille KBX® Signature inc. light surrounds  Bumper First Four® Shadow tubular with A-bar & LEDs  Steering guard Raptor Black  Headlights Truck-Lite Twin-Cat LEDs  Wing-top air intakes KBX® (Zambezi Silver)  Chequer plate Wing-top and side sills (Satin Black)  Side steps Fire & Ice (Raptor coated)  Work lamp Rear-facing LED  Rear step NAS with 2" square receiver  Window tints Dark Smoke (30%)  INTERIOR  Seating trim Black Nappa leather  Front row seats Modular (heated)  Front storage Premium Lock box with 12v port  Load area seats Bench  Steering wheel Arkon X Black leather 15"  Gear knobs Alloy  Gear gaiter Matching leather  Door cards Matching leather  Door furniture Alloy  Floor coverings Black carpet  Headlining Black suede                                                | Wheels               | Kahn® Defend 1983 18" alloy                                                    |
| Bumper First Four® Shadow tubular with A-bar & LEDs  Steering guard Raptor Black  Headlights Truck-Lite Twin-Cat LEDs  Wing-top air intakes KBX® (Zambezi Silver)  Chequer plate Wing-top and side sills (Satin Black)  Side steps Fire & Ice (Raptor coated)  Work lamp Rear-facing LED  Rear step NAS with 2" square receiver  Dark Smoke (30%)  INTERIOR  Seating trim Black Nappa leather  Front row seats Modular (heated)  Front storage Premium Lock box with 12v port  Load area seats Bench  Steering wheel Arkon X Black leather 15"  Gear knobs Alloy  Gear gaiter Matching leather  Door cards Matching leather  Door furniture Alloy  Black suede  Black suede                                                                                                                                     | Tires                | BFGoodrich® All Terrain T/A KO2                                                |
| Raptor Black Truck-Lite Twin-Cat LEDs Wing-top air intakes KBX® (Zambezi Silver) Chequer plate Wing-top and side sills (Satin Black) Side steps Fire & Ice (Raptor coated) Rear step NAS with 2" square receiver Window tints Dark Smoke (30%)  INTERIOR Seating trim Black Nappa leather Front row seats Modular (heated) Front storage Premium Lock box with 12v port Load area seats Bench Steering wheel Arkon X Black leather 15" Gear knobs Alloy Gear gaiter Metching leather Door cards Matching leather Alloy Floor coverings Black carpet Black suede                                                                                                                                                                                                                                                 | Grille               | KBX® Signature inc. light surrounds                                            |
| Headlights  Truck-Lite Twin-Cat LEDs  KBX® (Zambezi Silver)  Chequer plate  Wing-top and side sills (Satin Black)  Side steps  Fire & Ice (Raptor coated)  Rear-facing LED  Rear step  NAS with 2" square receiver  Window tints  Dark Smoke (30%)  INTERIOR  Seating trim  Black Nappa leather  Front row seats  Modular (heated)  Front storage  Premium Lock box with 12v port  Load area seats  Bench  Steering wheel  Arkon X Black leather 15"  Gear knobs  Alloy  Gear gaiter  Matching leather  Door cards  Matching leather  Alloy  Floor coverings  Black carpet  Headlining  Black suede                                                                                                                                                                                                             | Bumper               | First Four® Shadow tubular with A-bar & LEDs                                   |
| Wing-top air intakes  KBX® (Zambezi Silver)  Chequer plate  Wing-top and side sills (Satin Black)  Side steps  Fire & Ice (Raptor coated)  Rear-facing LED  Rear step  NAS with 2" square receiver  Window tints  Dark Smoke (30%)  INTERIOR  Seating trim  Black Nappa leather  Front row seats  Modular (heated)  Front storage  Premium Lock box with 12v port  Load area seats  Bench  Steering wheel  Arkon X Black leather 15"  Gear knobs  Alloy  Gear gaiter  Matching leather  Door cards  Matching leather  Door furniture  Alloy  Floor coverings  Black suede                                                                                                                                                                                                                                       | Steering guard       | Raptor Black                                                                   |
| Chequer plate  Wing-top and side sills (Satin Black)  Side steps  Fire & Ice (Raptor coated)  Rear-facing LED  Rear step  NAS with 2" square receiver  Window tints  Dark Smoke (30%)  INTERIOR  Seating trim  Black Nappa leather  Front row seats  Modular (heated)  Front storage  Premium Lock box with 12v port  Load area seats  Bench  Steering wheel  Arkon X Black leather 15"  Gear knobs  Alloy  Gear gaiter  Matching leather  Door cards  Matching leather  Door furniture  Alloy  Black carpet  Headlining  Black suede                                                                                                                                                                                                                                                                           | Headlights           | Truck-Lite Twin-Cat LEDs                                                       |
| Fire & Ice (Raptor coated)  Work lamp  Rear-facing LED  Rear step  NAS with 2" square receiver  Window tints  Dark Smoke (30%)  INTERIOR  Seating trim  Black Nappa leather  Front row seats  Modular (heated)  Front storage  Premium Lock box with 12v port  Load area seats  Bench  Steering wheel  Arkon X Black leather 15"  Gear knobs  Alloy  Gear gaiter  Matching leather  Door cards  Matching leather  Door furniture  Alloy  Black carpet  Headlining  Black suede                                                                                                                                                                                                                                                                                                                                  | Wing-top air intakes | KBX® (Zambezi Silver)                                                          |
| Rear step  NAS with 2" square receiver  Window tints  Dark Smoke (30%)  INTERIOR  Seating trim  Black Nappa leather  Front row seats  Modular (heated)  Front storage  Premium Lock box with 12v port  Load area seats  Bench  Steering wheel  Arkon X Black leather 15"  Gear knobs  Alloy  Gear gaiter  Matching leather  Door cards  Matching leather  Alloy  Floor coverings  Black carpet  Headlining  Black suede                                                                                                                                                                                                                                                                                                                                                                                         | Chequer plate        | Wing-top and side sills (Satin Black)                                          |
| Rear step  NAS with 2" square receiver  Dark Smoke (30%)  INTERIOR  Seating trim  Black Nappa leather  Modular (heated)  Front storage  Premium Lock box with 12v port  Load area seats  Bench  Steering wheel  Arkon X Black leather 15"  Gear knobs  Alloy  Gear gaiter  Matching leather  Door cards  Matching leather  Door furniture  Alloy  Black carpet  Headlining  Black suede                                                                                                                                                                                                                                                                                                                                                                                                                         | Side steps           | Fire & Ice (Raptor coated)                                                     |
| Window tints  Dark Smoke (30%)  INTERIOR  Seating trim  Black Nappa leather  Front row seats  Modular (heated)  Premium Lock box with 12v port  Load area seats  Bench  Steering wheel  Arkon X Black leather 15"  Gear knobs  Alloy  Gear gaiter  Matching leather  Door cards  Matching leather  Door furniture  Alloy  Black carpet  Headlining  Black suede                                                                                                                                                                                                                                                                                                                                                                                                                                                 | Work lamp            | Rear-facing LED                                                                |
| Seating trim Black Nappa leather Front row seats Modular (heated) Front storage Premium Lock box with 12v port Load area seats Bench Steering wheel Arkon X Black leather 15" Gear knobs Alloy Gear gaiter Matching leather Door cards Matching leather Door furniture Alloy Floor coverings Black carpet Headlining Black suede                                                                                                                                                                                                                                                                                                                                                                                                                                                                                | Rear step            | NAS with 2" square receiver                                                    |
| Seating trim  Black Nappa leather  Modular (heated)  Front storage  Premium Lock box with 12v port  Load area seats  Bench  Steering wheel  Arkon X Black leather 15"  Gear knobs  Alloy  Gear gaiter  Matching leather  Door cards  Matching leather  Door furniture  Alloy  Black carpet  Headlining  Black suede                                                                                                                                                                                                                                                                                                                                                                                                                                                                                             | Window tints         | Dark Smoke (30%)                                                               |
| Front row seats  Modular (heated)  Front storage  Premium Lock box with 12v port  Bench  Steering wheel  Arkon X Black leather 15"  Gear knobs  Alloy  Gear gaiter  Matching leather  Door cards  Matching leather  Door furniture  Alloy  Black carpet  Headlining  Black suede                                                                                                                                                                                                                                                                                                                                                                                                                                                                                                                                | INTERIOR             |                                                                                |
| Front storage Premium Lock box with 12v port  Bench Steering wheel Arkon X Black leather 15"  Gear knobs Alloy Gear gaiter Matching leather  Door cards Matching leather  Door furniture Alloy  Floor coverings Black carpet  Headlining Black suede                                                                                                                                                                                                                                                                                                                                                                                                                                                                                                                                                            | Seating trim         | Black Nappa leather                                                            |
| Bench Steering wheel Arkon X Black leather 15"  Gear knobs Alloy  Gear gaiter Matching leather  Door cards Matching leather  Door furniture Alloy  Floor coverings Black carpet  Headlining Black suede                                                                                                                                                                                                                                                                                                                                                                                                                                                                                                                                                                                                         | Front row seats      | Modular (heated)                                                               |
| Steering wheel Arkon X Black leather 15"  Gear knobs Alloy  Gear gaiter Matching leather  Door cards Matching leather  Door furniture Alloy  Floor coverings Black carpet  Headlining Black suede                                                                                                                                                                                                                                                                                                                                                                                                                                                                                                                                                                                                               | Front storage        | Premium Lock box with 12v port                                                 |
| Gear knobs Alloy  Gear gaiter Matching leather  Door cards Matching leather  Alloy  Floor coverings Black carpet  Headlining Black suede                                                                                                                                                                                                                                                                                                                                                                                                                                                                                                                                                                                                                                                                        | Load area seats      | Bench                                                                          |
| Gear gaiter Matching leather  Door cards Matching leather  Door furniture Alloy  Floor coverings Black carpet  Headlining Black suede                                                                                                                                                                                                                                                                                                                                                                                                                                                                                                                                                                                                                                                                           | Steering wheel       | Arkon X Black leather 15"                                                      |
| Door cards Matching leather  Door furniture Alloy  Floor coverings Black carpet  Headlining Black suede                                                                                                                                                                                                                                                                                                                                                                                                                                                                                                                                                                                                                                                                                                         | Gear knobs           | Alloy                                                                          |
| Door furniture Alloy Floor coverings Black carpet Headlining Black suede                                                                                                                                                                                                                                                                                                                                                                                                                                                                                                                                                                                                                                                                                                                                        | Gear gaiter          | Matching leather                                                               |
| Floor coverings  Black carpet  Headlining  Black suede                                                                                                                                                                                                                                                                                                                                                                                                                                                                                                                                                                                                                                                                                                                                                          | Door cards           | Matching leather                                                               |
| Headlining Black suede                                                                                                                                                                                                                                                                                                                                                                                                                                                                                                                                                                                                                                                                                                                                                                                          | Door furniture       | Alloy                                                                          |
|                                                                                                                                                                                                                                                                                                                                                                                                                                                                                                                                                                                                                                                                                                                                                                                                                 | Floor coverings      | Black carpet                                                                   |
| Sound system  Dianogra Touch seroon display with Applea Carplay and reversing server display                                                                                                                                                                                                                                                                                                                                                                                                                                                                                                                                                                                                                                                                                                                    | Headlining           | Black suede                                                                    |
| Sound system Pioneer® Touch screen display with Apple® Carplay and reversing Camera display                                                                                                                                                                                                                                                                                                                                                                                                                                                                                                                                                                                                                                                                                                                     | Sound system         | Pioneer® Touch screen display with Apple® CarPlay and reversing camera display |