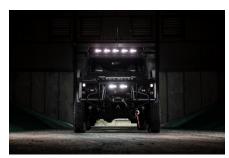

## **EXTERIOR**

| Hood badge Land Rover  Wheels Kahn® Defend 1983 18" alloy  BFGoodrich® All Terrain T/A KO2  Grille KBX® Signature inc. light surrounds  First Four® Shadow tubular with A-bar & LEDs  Steering guard Raptor Black Headlights Truck-Lite Twin-Cat LEDs  Wing-top air intakes KBX® (Zambezi Silver)  Chequer plate Wing-top and side sills (Satin Black)  Fire & Ice (Raptor coated)  Work lamp Rear-facing LED  NAS with 2" square receiver  Window tints  Dark Smoke (30%)  INTERIOR  Seating trim Black Nappa leather Front row seats Modular (heated) Frent storage Premium Lock box with 12v port  Beach as a Bench Arkon X Black leather 15"  Gear knobs Alloy  Gear gaiter Matching leather  Matching leather  Matching leather  Matching leather  Matching leather  Black carpet Black carpet Black suede | Body color           | Raptor Black                                                                   |
|-----------------------------------------------------------------------------------------------------------------------------------------------------------------------------------------------------------------------------------------------------------------------------------------------------------------------------------------------------------------------------------------------------------------------------------------------------------------------------------------------------------------------------------------------------------------------------------------------------------------------------------------------------------------------------------------------------------------------------------------------------------------------------------------------------------------|----------------------|--------------------------------------------------------------------------------|
| Hood badge  Land Rover  Wheels  Kahn® Defend 1983 18" alloy  BFGoodrich® All Terrain T/A KO2  Grille  KBX® Signature inc. light surrounds  Bumper  First Fouri® Shadow tubular with A-bar & LEDs  Steering guard  Raptor Black  Headlights  Truck-Lite Twin-Cat LEDs  Wing-top air intakes  KBX® (Zambezi Silver)  Chequer plate  Wing-top and side sills (Satin Black)  Fire & Ice (Raptor coated)  Work lamp  Rear-facing LED  NAS with 2" square receiver  Window tints  Dark Smoke (30%)  INTERIOR  Seating trim  Black Nappa leather  Front row seats  Modular (heated)  Front storage  Premium Lock box with 12v port  Load area seats  Bench  Arkon X Black leather 15"  Gear knobs  Alloy  Gear gaiter  Matching leather  Door cards  Matching leather  Black carpet  Headlining  Black suede           | Paint finish         | Raptor                                                                         |
| Kahn® Defend 1983 18" alloy  BFGoodrich® All Terrain T/A KO2  Grille  KBX® Signature inc. light surrounds  First Four® Shadow tubular with A-bar & LEDs  Steering guard  Raptor Black  Headlights  Truck-Lite Twin-Cat LEDs  KBX® (Zambezi Silver)  Chequer plate  Wing-top and side sills (Satin Black)  Side steps  Fire & Ice (Raptor coated)  Work lamp  Rear-facing LED  NAS with 2" square receiver  Dark Smoke (30%)  INTERIOR  Seating trim  Black Nappa leather  Front row seats  Modular (heated)  Front storage  Premium Lock box with 12v port  Load area seats  Bench  Arkon X Black leather 15"  Gear knobs  Alloy  Gear gaiter  Matching leather  Door cards  Matching leather  Black carpet  Headlining  Black suede                                                                            | Hood                 | OEM original                                                                   |
| BFGoodrich® All Terrain T/A KO2  Grille  KBX® Signature inc. light surrounds  Bumper  First Four® Shadow tubular with A-bar & LEDs  Steering guard  Raptor Black  Headlights  Truck-Lite Twin-Cat LEDs  Wing-top air intakes  KBX® (Zambezi Silver)  Chequer plate  Wing-top and side sills (Satin Black)  Side steps  Fire & Ice (Raptor coated)  Work lamp  Rear-facing LED  NAS with 2" square receiver  Window tints  Dark Smoke (30%)  INTERIOR  Seating trim  Black Nappa leather  Front row seats  Modular (heated)  Fernit storage  Premium Lock box with 12v port  Load area seats  Bench  Steering wheel  Arkon X Black leather 15"  Gear knobs  Alloy  Gear gaiter  Matching leather  Door cards  Matching leather  Alloy  Black carpet  Headlining  Black suede                                     | Hood badge           | Land Rover                                                                     |
| Grille KBX® Signature inc. light surrounds  Bumper First Four® Shadow tubular with A-bar & LEDs  Steering guard Raptor Black  Headlights Truck-Lite Twin-Cat LEDs  Wing-top air intakes KBX® (Zambezi Silver)  Chequer plate Wing-top and side sills (Satin Black)  Side steps Fire & Ice (Raptor coated)  Work lamp Rear-facing LED  Rear step NAS with 2" square receiver  Window tints Dark Smoke (30%)  INTERIOR  Seating trim Black Nappa leather  Front row seats Modular (heated)  Front storage Premium Lock box with 12v port  Load area seats Bench  Steering wheel Arkon X Black leather 15"  Gear knobs Alloy  Gear gaiter Matching leather  Door cards Matching leather  Door furniture Alloy  Floor coverings Black carpet  Headlining Black suede                                                | Wheels               | Kahn® Defend 1983 18" alloy                                                    |
| Bumper First Four® Shadow tubular with A-bar & LEDs  Steering guard Raptor Black  Headlights Truck-Lite Twin-Cat LEDs  Wing-top air intakes KBX® (Zambezi Silver)  Chequer plate Wing-top and side sills (Satin Black)  Side steps Fire & Ice (Raptor coated)  Work lamp Rear-facing LED  Rear step NAS with 2" square receiver  Dark Smoke (30%)  INTERIOR  Seating trim Black Nappa leather  Front row seats Modular (heated)  Front storage Premium Lock box with 12v port  Load area seats Bench  Steering wheel Arkon X Black leather 15"  Gear knobs Alloy  Gear gaiter Matching leather  Door cards Matching leather  Door furniture Alloy  Black suede  Black suede                                                                                                                                     | Tires                | BFGoodrich® All Terrain T/A KO2                                                |
| Raptor Black Truck-Lite Twin-Cat LEDs Wing-top air intakes KBX® (Zambezi Silver) Chequer plate Wing-top and side sills (Satin Black) Side steps Fire & Ice (Raptor coated) Rear step NAS with 2" square receiver Window tints Dark Smoke (30%)  INTERIOR Seating trim Black Nappa leather Front row seats Modular (heated) Front storage Premium Lock box with 12v port Load area seats Bench Steering wheel Arkon X Black leather 15" Gear knobs Alloy Gear gaiter Metching leather Door cards Matching leather Alloy Floor coverings Black carpet Black suede                                                                                                                                                                                                                                                 | Grille               | KBX® Signature inc. light surrounds                                            |
| Headlights  Truck-Lite Twin-Cat LEDs  KBX® (Zambezi Silver)  Chequer plate  Wing-top and side sills (Satin Black)  Side steps  Fire & Ice (Raptor coated)  Rear-facing LED  Rear step  NAS with 2" square receiver  Window tints  Dark Smoke (30%)  INTERIOR  Seating trim  Black Nappa leather  Front row seats  Modular (heated)  Front storage  Premium Lock box with 12v port  Load area seats  Bench  Steering wheel  Arkon X Black leather 15"  Gear knobs  Alloy  Gear gaiter  Matching leather  Door cards  Matching leather  Alloy  Floor coverings  Black carpet  Headlining  Black suede                                                                                                                                                                                                             | Bumper               | First Four® Shadow tubular with A-bar & LEDs                                   |
| Wing-top air intakes  KBX® (Zambezi Silver)  Chequer plate  Wing-top and side sills (Satin Black)  Side steps  Fire & Ice (Raptor coated)  Rear-facing LED  Rear step  NAS with 2" square receiver  Window tints  Dark Smoke (30%)  INTERIOR  Seating trim  Black Nappa leather  Front row seats  Modular (heated)  Front storage  Premium Lock box with 12v port  Load area seats  Bench  Steering wheel  Arkon X Black leather 15"  Gear knobs  Alloy  Gear gaiter  Matching leather  Door cards  Matching leather  Door furniture  Alloy  Floor coverings  Black suede                                                                                                                                                                                                                                       | Steering guard       | Raptor Black                                                                   |
| Chequer plate  Wing-top and side sills (Satin Black)  Side steps  Fire & Ice (Raptor coated)  Rear-facing LED  Rear step  NAS with 2" square receiver  Window tints  Dark Smoke (30%)  INTERIOR  Seating trim  Black Nappa leather  Front row seats  Modular (heated)  Front storage  Premium Lock box with 12v port  Load area seats  Bench  Steering wheel  Arkon X Black leather 15"  Gear knobs  Alloy  Gear gaiter  Matching leather  Door cards  Matching leather  Door furniture  Alloy  Black carpet  Headlining  Black suede                                                                                                                                                                                                                                                                           | Headlights           | Truck-Lite Twin-Cat LEDs                                                       |
| Fire & Ice (Raptor coated)  Work lamp  Rear-facing LED  Rear step  NAS with 2" square receiver  Window tints  Dark Smoke (30%)  INTERIOR  Seating trim  Black Nappa leather  Front row seats  Modular (heated)  Front storage  Premium Lock box with 12v port  Load area seats  Bench  Steering wheel  Arkon X Black leather 15"  Gear knobs  Alloy  Gear gaiter  Matching leather  Door cards  Matching leather  Door furniture  Alloy  Black carpet  Headlining  Black suede                                                                                                                                                                                                                                                                                                                                  | Wing-top air intakes | KBX® (Zambezi Silver)                                                          |
| Rear step  NAS with 2" square receiver  Window tints  Dark Smoke (30%)  INTERIOR  Seating trim  Black Nappa leather  Front row seats  Modular (heated)  Front storage  Premium Lock box with 12v port  Load area seats  Bench  Steering wheel  Arkon X Black leather 15"  Gear knobs  Alloy  Gear gaiter  Matching leather  Door cards  Matching leather  Alloy  Floor coverings  Black carpet  Headlining  Black suede                                                                                                                                                                                                                                                                                                                                                                                         | Chequer plate        | Wing-top and side sills (Satin Black)                                          |
| Rear step  NAS with 2" square receiver  Dark Smoke (30%)  INTERIOR  Seating trim  Black Nappa leather  Modular (heated)  Front storage  Premium Lock box with 12v port  Load area seats  Bench  Steering wheel  Arkon X Black leather 15"  Gear knobs  Alloy  Gear gaiter  Matching leather  Door cards  Matching leather  Door furniture  Alloy  Black carpet  Headlining  Black suede                                                                                                                                                                                                                                                                                                                                                                                                                         | Side steps           | Fire & Ice (Raptor coated)                                                     |
| Window tints  Dark Smoke (30%)  INTERIOR  Seating trim  Black Nappa leather  Front row seats  Modular (heated)  Premium Lock box with 12v port  Load area seats  Bench  Steering wheel  Arkon X Black leather 15"  Gear knobs  Alloy  Gear gaiter  Matching leather  Door cards  Matching leather  Door furniture  Alloy  Black carpet  Headlining  Black suede                                                                                                                                                                                                                                                                                                                                                                                                                                                 | Work lamp            | Rear-facing LED                                                                |
| Seating trim Black Nappa leather Front row seats Modular (heated) Front storage Premium Lock box with 12v port Load area seats Bench Steering wheel Arkon X Black leather 15" Gear knobs Alloy Gear gaiter Matching leather Door cards Matching leather Door furniture Alloy Floor coverings Black carpet Headlining Black suede                                                                                                                                                                                                                                                                                                                                                                                                                                                                                | Rear step            | NAS with 2" square receiver                                                    |
| Seating trim  Black Nappa leather  Modular (heated)  Front storage  Premium Lock box with 12v port  Load area seats  Bench  Steering wheel  Arkon X Black leather 15"  Gear knobs  Alloy  Gear gaiter  Matching leather  Door cards  Matching leather  Door furniture  Alloy  Black carpet  Headlining  Black suede                                                                                                                                                                                                                                                                                                                                                                                                                                                                                             | Window tints         | Dark Smoke (30%)                                                               |
| Front row seats  Modular (heated)  Front storage  Premium Lock box with 12v port  Bench  Steering wheel  Arkon X Black leather 15"  Gear knobs  Alloy  Gear gaiter  Matching leather  Door cards  Matching leather  Door furniture  Alloy  Black carpet  Headlining  Black suede                                                                                                                                                                                                                                                                                                                                                                                                                                                                                                                                | INTERIOR             |                                                                                |
| Front storage Premium Lock box with 12v port  Bench Steering wheel Arkon X Black leather 15"  Gear knobs Alloy Gear gaiter Matching leather  Door cards Matching leather  Door furniture Alloy  Floor coverings Black carpet  Headlining Black suede                                                                                                                                                                                                                                                                                                                                                                                                                                                                                                                                                            | Seating trim         | Black Nappa leather                                                            |
| Bench Steering wheel Arkon X Black leather 15"  Gear knobs Alloy  Gear gaiter Matching leather  Door cards Matching leather  Door furniture Alloy  Floor coverings Black carpet  Headlining Black suede                                                                                                                                                                                                                                                                                                                                                                                                                                                                                                                                                                                                         | Front row seats      | Modular (heated)                                                               |
| Steering wheel Arkon X Black leather 15"  Gear knobs Alloy  Gear gaiter Matching leather  Door cards Matching leather  Door furniture Alloy  Floor coverings Black carpet  Headlining Black suede                                                                                                                                                                                                                                                                                                                                                                                                                                                                                                                                                                                                               | Front storage        | Premium Lock box with 12v port                                                 |
| Gear knobs Alloy  Gear gaiter Matching leather  Door cards Matching leather  Alloy  Floor coverings Black carpet  Headlining Black suede                                                                                                                                                                                                                                                                                                                                                                                                                                                                                                                                                                                                                                                                        | Load area seats      | Bench                                                                          |
| Gear gaiter Matching leather  Door cards Matching leather  Door furniture Alloy  Floor coverings Black carpet  Headlining Black suede                                                                                                                                                                                                                                                                                                                                                                                                                                                                                                                                                                                                                                                                           | Steering wheel       | Arkon X Black leather 15"                                                      |
| Door cards Matching leather  Door furniture Alloy  Floor coverings Black carpet  Headlining Black suede                                                                                                                                                                                                                                                                                                                                                                                                                                                                                                                                                                                                                                                                                                         | Gear knobs           | Alloy                                                                          |
| Door furniture Alloy Floor coverings Black carpet Headlining Black suede                                                                                                                                                                                                                                                                                                                                                                                                                                                                                                                                                                                                                                                                                                                                        | Gear gaiter          | Matching leather                                                               |
| Floor coverings  Black carpet  Headlining  Black suede                                                                                                                                                                                                                                                                                                                                                                                                                                                                                                                                                                                                                                                                                                                                                          | Door cards           | Matching leather                                                               |
| Headlining Black suede                                                                                                                                                                                                                                                                                                                                                                                                                                                                                                                                                                                                                                                                                                                                                                                          | Door furniture       | Alloy                                                                          |
|                                                                                                                                                                                                                                                                                                                                                                                                                                                                                                                                                                                                                                                                                                                                                                                                                 | Floor coverings      | Black carpet                                                                   |
| Sound system  Dianogra Touch seroon display with Applea Carplay and reversing server display                                                                                                                                                                                                                                                                                                                                                                                                                                                                                                                                                                                                                                                                                                                    | Headlining           | Black suede                                                                    |
| Sound system Pioneer® Touch screen display with Apple® Carplay and reversing Camera display                                                                                                                                                                                                                                                                                                                                                                                                                                                                                                                                                                                                                                                                                                                     | Sound system         | Pioneer® Touch screen display with Apple® CarPlay and reversing camera display |