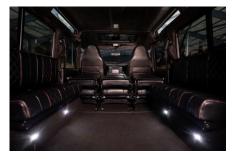

9 Seats

## **EXTERIOR**

| Hood badge Land Rover  Wheels Kahn® Defend 1983 18" alloy  BFGoodrich® All Terrain T/A KO2  Grille KBX® Signature inc. light surrounds  First Four® Shadow tubular with A-bar & LEDs  Steering guard Raptor Black Headlights Truck-Lite Twin-Cat LEDs  Wing-top air intakes KBX® (Zambezi Silver)  Chequer plate Wing-top and side sills (Satin Black)  Fire & Ice (Raptor coated)  Work lamp Rear-facing LED  NAS with 2" square receiver  Window tints  Dark Smoke (30%)  INTERIOR  Seating trim Black Nappa leather Front row seats Modular (heated) Frent storage Premium Lock box with 12v port  Beach as a Bench Arkon X Black leather 15"  Gear knobs Alloy  Gear gaiter Matching leather  Matching leather  Matching leather  Matching leather  Matching leather  Black carpet Black carpet Black suede | Body color           | Raptor Black                                                                   |
|-----------------------------------------------------------------------------------------------------------------------------------------------------------------------------------------------------------------------------------------------------------------------------------------------------------------------------------------------------------------------------------------------------------------------------------------------------------------------------------------------------------------------------------------------------------------------------------------------------------------------------------------------------------------------------------------------------------------------------------------------------------------------------------------------------------------|----------------------|--------------------------------------------------------------------------------|
| Hood badge  Land Rover  Wheels  Kahn® Defend 1983 18" alloy  BFGoodrich® All Terrain T/A KO2  Grille  KBX® Signature inc. light surrounds  Bumper  First Fouri® Shadow tubular with A-bar & LEDs  Steering guard  Raptor Black  Headlights  Truck-Lite Twin-Cat LEDs  Wing-top air intakes  KBX® (Zambezi Silver)  Chequer plate  Wing-top and side sills (Satin Black)  Fire & Ice (Raptor coated)  Work lamp  Rear-facing LED  NAS with 2" square receiver  Window tints  Dark Smoke (30%)  INTERIOR  Seating trim  Black Nappa leather  Front row seats  Modular (heated)  Front storage  Premium Lock box with 12v port  Load area seats  Bench  Arkon X Black leather 15"  Gear knobs  Alloy  Gear gaiter  Matching leather  Door cards  Matching leather  Black carpet  Headlining  Black suede           | Paint finish         | Raptor                                                                         |
| Kahn® Defend 1983 18" alloy  BFGoodrich® All Terrain T/A KO2  Grille  KBX® Signature inc. light surrounds  First Four® Shadow tubular with A-bar & LEDs  Steering guard  Raptor Black  Headlights  Truck-Lite Twin-Cat LEDs  KBX® (Zambezi Silver)  Chequer plate  Wing-top and side sills (Satin Black)  Side steps  Fire & Ice (Raptor coated)  Work lamp  Rear-facing LED  NAS with 2" square receiver  Dark Smoke (30%)  INTERIOR  Seating trim  Black Nappa leather  Front row seats  Modular (heated)  Front storage  Premium Lock box with 12v port  Load area seats  Bench  Arkon X Black leather 15"  Gear knobs  Alloy  Gear gaiter  Matching leather  Door cards  Matching leather  Black carpet  Headlining  Black suede                                                                            | Hood                 | OEM original                                                                   |
| BFGoodrich® All Terrain T/A KO2  Grille  KBX® Signature inc. light surrounds  Bumper  First Four® Shadow tubular with A-bar & LEDs  Steering guard  Raptor Black  Headlights  Truck-Lite Twin-Cat LEDs  Wing-top air intakes  KBX® (Zambezi Silver)  Chequer plate  Wing-top and side sills (Satin Black)  Side steps  Fire & Ice (Raptor coated)  Work lamp  Rear-facing LED  NAS with 2" square receiver  Window tints  Dark Smoke (30%)  INTERIOR  Seating trim  Black Nappa leather  Front row seats  Modular (heated)  Fernit storage  Premium Lock box with 12v port  Load area seats  Bench  Steering wheel  Arkon X Black leather 15"  Gear knobs  Alloy  Gear gaiter  Matching leather  Door cards  Matching leather  Alloy  Black carpet  Headlining  Black suede                                     | Hood badge           | Land Rover                                                                     |
| Grille KBX® Signature inc. light surrounds  Bumper First Four® Shadow tubular with A-bar & LEDs  Steering guard Raptor Black  Headlights Truck-Lite Twin-Cat LEDs  Wing-top air intakes KBX® (Zambezi Silver)  Chequer plate Wing-top and side sills (Satin Black)  Side steps Fire & Ice (Raptor coated)  Work lamp Rear-facing LED  Rear step NAS with 2" square receiver  Window tints Dark Smoke (30%)  INTERIOR  Seating trim Black Nappa leather  Front row seats Modular (heated)  Front storage Premium Lock box with 12v port  Load area seats Bench  Steering wheel Arkon X Black leather 15"  Gear knobs Alloy  Gear gaiter Matching leather  Door cards Matching leather  Door furniture Alloy  Floor coverings Black carpet  Headlining Black suede                                                | Wheels               | Kahn® Defend 1983 18" alloy                                                    |
| Bumper First Four® Shadow tubular with A-bar & LEDs  Steering guard Raptor Black  Headlights Truck-Lite Twin-Cat LEDs  Wing-top air intakes KBX® (Zambezi Silver)  Chequer plate Wing-top and side sills (Satin Black)  Side steps Fire & Ice (Raptor coated)  Work lamp Rear-facing LED  Rear step NAS with 2" square receiver  Dark Smoke (30%)  INTERIOR  Seating trim Black Nappa leather  Front row seats Modular (heated)  Front storage Premium Lock box with 12v port  Load area seats Bench  Steering wheel Arkon X Black leather 15"  Gear knobs Alloy  Gear gaiter Matching leather  Door cards Matching leather  Door furniture Alloy  Black suede  Black suede                                                                                                                                     | Tires                | BFGoodrich® All Terrain T/A KO2                                                |
| Raptor Black Truck-Lite Twin-Cat LEDs Wing-top air intakes KBX® (Zambezi Silver) Chequer plate Wing-top and side sills (Satin Black) Side steps Fire & Ice (Raptor coated) Rear step NAS with 2" square receiver Window tints Dark Smoke (30%)  INTERIOR Seating trim Black Nappa leather Front row seats Modular (heated) Front storage Premium Lock box with 12v port Load area seats Bench Steering wheel Arkon X Black leather 15" Gear knobs Alloy Gear gaiter Metching leather Door cards Matching leather Alloy Floor coverings Black carpet Black suede                                                                                                                                                                                                                                                 | Grille               | KBX® Signature inc. light surrounds                                            |
| Headlights  Truck-Lite Twin-Cat LEDs  KBX® (Zambezi Silver)  Chequer plate  Wing-top and side sills (Satin Black)  Side steps  Fire & Ice (Raptor coated)  Rear-facing LED  Rear step  NAS with 2" square receiver  Window tints  Dark Smoke (30%)  INTERIOR  Seating trim  Black Nappa leather  Front row seats  Modular (heated)  Front storage  Premium Lock box with 12v port  Load area seats  Bench  Steering wheel  Arkon X Black leather 15"  Gear knobs  Alloy  Gear gaiter  Matching leather  Door cards  Matching leather  Alloy  Floor coverings  Black carpet  Headlining  Black suede                                                                                                                                                                                                             | Bumper               | First Four® Shadow tubular with A-bar & LEDs                                   |
| Wing-top air intakes  KBX® (Zambezi Silver)  Chequer plate  Wing-top and side sills (Satin Black)  Side steps  Fire & Ice (Raptor coated)  Rear-facing LED  Rear step  NAS with 2" square receiver  Window tints  Dark Smoke (30%)  INTERIOR  Seating trim  Black Nappa leather  Front row seats  Modular (heated)  Front storage  Premium Lock box with 12v port  Load area seats  Bench  Steering wheel  Arkon X Black leather 15"  Gear knobs  Alloy  Gear gaiter  Matching leather  Door cards  Matching leather  Door furniture  Alloy  Floor coverings  Black suede                                                                                                                                                                                                                                       | Steering guard       | Raptor Black                                                                   |
| Chequer plate  Wing-top and side sills (Satin Black)  Side steps  Fire & Ice (Raptor coated)  Rear-facing LED  Rear step  NAS with 2" square receiver  Window tints  Dark Smoke (30%)  INTERIOR  Seating trim  Black Nappa leather  Front row seats  Modular (heated)  Front storage  Premium Lock box with 12v port  Load area seats  Bench  Steering wheel  Arkon X Black leather 15"  Gear knobs  Alloy  Gear gaiter  Matching leather  Door cards  Matching leather  Door furniture  Alloy  Black carpet  Headlining  Black suede                                                                                                                                                                                                                                                                           | Headlights           | Truck-Lite Twin-Cat LEDs                                                       |
| Fire & Ice (Raptor coated)  Work lamp  Rear-facing LED  Rear step  NAS with 2" square receiver  Window tints  Dark Smoke (30%)  INTERIOR  Seating trim  Black Nappa leather  Front row seats  Modular (heated)  Front storage  Premium Lock box with 12v port  Load area seats  Bench  Steering wheel  Arkon X Black leather 15"  Gear knobs  Alloy  Gear gaiter  Matching leather  Door cards  Matching leather  Door furniture  Alloy  Black carpet  Headlining  Black suede                                                                                                                                                                                                                                                                                                                                  | Wing-top air intakes | KBX® (Zambezi Silver)                                                          |
| Rear step  NAS with 2" square receiver  Window tints  Dark Smoke (30%)  INTERIOR  Seating trim  Black Nappa leather  Front row seats  Modular (heated)  Front storage  Premium Lock box with 12v port  Load area seats  Bench  Steering wheel  Arkon X Black leather 15"  Gear knobs  Alloy  Gear gaiter  Matching leather  Door cards  Matching leather  Alloy  Floor coverings  Black carpet  Headlining  Black suede                                                                                                                                                                                                                                                                                                                                                                                         | Chequer plate        | Wing-top and side sills (Satin Black)                                          |
| Rear step  NAS with 2" square receiver  Dark Smoke (30%)  INTERIOR  Seating trim  Black Nappa leather  Modular (heated)  Front storage  Premium Lock box with 12v port  Load area seats  Bench  Steering wheel  Arkon X Black leather 15"  Gear knobs  Alloy  Gear gaiter  Matching leather  Door cards  Matching leather  Door furniture  Alloy  Black carpet  Headlining  Black suede                                                                                                                                                                                                                                                                                                                                                                                                                         | Side steps           | Fire & Ice (Raptor coated)                                                     |
| Window tints  Dark Smoke (30%)  INTERIOR  Seating trim  Black Nappa leather  Front row seats  Modular (heated)  Premium Lock box with 12v port  Load area seats  Bench  Steering wheel  Arkon X Black leather 15"  Gear knobs  Alloy  Gear gaiter  Matching leather  Door cards  Matching leather  Door furniture  Alloy  Black carpet  Headlining  Black suede                                                                                                                                                                                                                                                                                                                                                                                                                                                 | Work lamp            | Rear-facing LED                                                                |
| Seating trim Black Nappa leather Front row seats Modular (heated) Front storage Premium Lock box with 12v port Load area seats Bench Steering wheel Arkon X Black leather 15" Gear knobs Alloy Gear gaiter Matching leather Door cards Matching leather Door furniture Alloy Floor coverings Black carpet Headlining Black suede                                                                                                                                                                                                                                                                                                                                                                                                                                                                                | Rear step            | NAS with 2" square receiver                                                    |
| Seating trim  Black Nappa leather  Modular (heated)  Front storage  Premium Lock box with 12v port  Load area seats  Bench  Steering wheel  Arkon X Black leather 15"  Gear knobs  Alloy  Gear gaiter  Matching leather  Door cards  Matching leather  Door furniture  Alloy  Black carpet  Headlining  Black suede                                                                                                                                                                                                                                                                                                                                                                                                                                                                                             | Window tints         | Dark Smoke (30%)                                                               |
| Front row seats  Modular (heated)  Front storage  Premium Lock box with 12v port  Bench  Steering wheel  Arkon X Black leather 15"  Gear knobs  Alloy  Gear gaiter  Matching leather  Door cards  Matching leather  Door furniture  Alloy  Black carpet  Headlining  Black suede                                                                                                                                                                                                                                                                                                                                                                                                                                                                                                                                | INTERIOR             |                                                                                |
| Front storage Premium Lock box with 12v port  Bench Steering wheel Arkon X Black leather 15"  Gear knobs Alloy Gear gaiter Matching leather  Door cards Matching leather  Door furniture Alloy  Floor coverings Black carpet  Headlining Black suede                                                                                                                                                                                                                                                                                                                                                                                                                                                                                                                                                            | Seating trim         | Black Nappa leather                                                            |
| Bench Steering wheel Arkon X Black leather 15"  Gear knobs Alloy  Gear gaiter Matching leather  Door cards Matching leather  Door furniture Alloy  Floor coverings Black carpet  Headlining Black suede                                                                                                                                                                                                                                                                                                                                                                                                                                                                                                                                                                                                         | Front row seats      | Modular (heated)                                                               |
| Steering wheel Arkon X Black leather 15"  Gear knobs Alloy  Gear gaiter Matching leather  Door cards Matching leather  Door furniture Alloy  Floor coverings Black carpet  Headlining Black suede                                                                                                                                                                                                                                                                                                                                                                                                                                                                                                                                                                                                               | Front storage        | Premium Lock box with 12v port                                                 |
| Gear knobs Alloy  Gear gaiter Matching leather  Door cards Matching leather  Alloy  Floor coverings Black carpet  Headlining Black suede                                                                                                                                                                                                                                                                                                                                                                                                                                                                                                                                                                                                                                                                        | Load area seats      | Bench                                                                          |
| Gear gaiter Matching leather  Door cards Matching leather  Door furniture Alloy  Floor coverings Black carpet  Headlining Black suede                                                                                                                                                                                                                                                                                                                                                                                                                                                                                                                                                                                                                                                                           | Steering wheel       | Arkon X Black leather 15"                                                      |
| Door cards Matching leather  Door furniture Alloy  Floor coverings Black carpet  Headlining Black suede                                                                                                                                                                                                                                                                                                                                                                                                                                                                                                                                                                                                                                                                                                         | Gear knobs           | Alloy                                                                          |
| Door furniture Alloy Floor coverings Black carpet Headlining Black suede                                                                                                                                                                                                                                                                                                                                                                                                                                                                                                                                                                                                                                                                                                                                        | Gear gaiter          | Matching leather                                                               |
| Floor coverings  Black carpet  Headlining  Black suede                                                                                                                                                                                                                                                                                                                                                                                                                                                                                                                                                                                                                                                                                                                                                          | Door cards           | Matching leather                                                               |
| Headlining Black suede                                                                                                                                                                                                                                                                                                                                                                                                                                                                                                                                                                                                                                                                                                                                                                                          | Door furniture       | Alloy                                                                          |
|                                                                                                                                                                                                                                                                                                                                                                                                                                                                                                                                                                                                                                                                                                                                                                                                                 | Floor coverings      | Black carpet                                                                   |
| Sound system  Dianogra Touch seroon display with Applea Carplay and reversing server display                                                                                                                                                                                                                                                                                                                                                                                                                                                                                                                                                                                                                                                                                                                    | Headlining           | Black suede                                                                    |
| Sound system Pioneer® Touch screen display with Apple® Carplay and reversing Camera display                                                                                                                                                                                                                                                                                                                                                                                                                                                                                                                                                                                                                                                                                                                     | Sound system         | Pioneer® Touch screen display with Apple® CarPlay and reversing camera display |