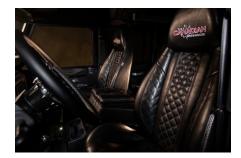

## **EXTERIOR**

| Hood badge Land Rover  Wheels Kahn® Defend 1983 18" alloy  BFGoodrich® All Terrain T/A KO2  Grille KBX® Signature inc. light surrounds  First Four® Shadow tubular with A-bar & LEDs  Steering guard Raptor Black Headlights Truck-Lite Twin-Cat LEDs  Wing-top air intakes KBX® (Zambezi Silver)  Chequer plate Wing-top and side sills (Satin Black)  Fire & Ice (Raptor coated)  Work lamp Rear-facing LED  NAS with 2" square receiver  Window tints  Dark Smoke (30%)  INTERIOR  Seating trim Black Nappa leather Front row seats Modular (heated) Frent storage Premium Lock box with 12v port  Beach as a Bench Arkon X Black leather 15"  Gear knobs Alloy  Gear gaiter Matching leather  Matching leather  Matching leather  Matching leather  Matching leather  Black carpet Black carpet Black suede | Body color           | Raptor Black                                                                   |
|-----------------------------------------------------------------------------------------------------------------------------------------------------------------------------------------------------------------------------------------------------------------------------------------------------------------------------------------------------------------------------------------------------------------------------------------------------------------------------------------------------------------------------------------------------------------------------------------------------------------------------------------------------------------------------------------------------------------------------------------------------------------------------------------------------------------|----------------------|--------------------------------------------------------------------------------|
| Hood badge  Land Rover  Wheels  Kahn® Defend 1983 18" alloy  BFGoodrich® All Terrain T/A KO2  Grille  KBX® Signature inc. light surrounds  Bumper  First Fouri® Shadow tubular with A-bar & LEDs  Steering guard  Raptor Black  Headlights  Truck-Lite Twin-Cat LEDs  Wing-top air intakes  KBX® (Zambezi Silver)  Chequer plate  Wing-top and side sills (Satin Black)  Fire & Ice (Raptor coated)  Work lamp  Rear-facing LED  NAS with 2" square receiver  Window tints  Dark Smoke (30%)  INTERIOR  Seating trim  Black Nappa leather  Front row seats  Modular (heated)  Front storage  Premium Lock box with 12v port  Load area seats  Bench  Arkon X Black leather 15"  Gear knobs  Alloy  Gear gaiter  Matching leather  Door cards  Matching leather  Black carpet  Headlining  Black suede           | Paint finish         | Raptor                                                                         |
| Kahn® Defend 1983 18" alloy  BFGoodrich® All Terrain T/A KO2  Grille  KBX® Signature inc. light surrounds  First Four® Shadow tubular with A-bar & LEDs  Steering guard  Raptor Black  Headlights  Truck-Lite Twin-Cat LEDs  KBX® (Zambezi Silver)  Chequer plate  Wing-top and side sills (Satin Black)  Side steps  Fire & Ice (Raptor coated)  Work lamp  Rear-facing LED  NAS with 2" square receiver  Dark Smoke (30%)  INTERIOR  Seating trim  Black Nappa leather  Front row seats  Modular (heated)  Front storage  Premium Lock box with 12v port  Load area seats  Bench  Arkon X Black leather 15"  Gear knobs  Alloy  Gear gaiter  Matching leather  Door cards  Matching leather  Black carpet  Headlining  Black suede                                                                            | Hood                 | OEM original                                                                   |
| BFGoodrich® All Terrain T/A KO2  Grille  KBX® Signature inc. light surrounds  Bumper  First Four® Shadow tubular with A-bar & LEDs  Steering guard  Raptor Black  Headlights  Truck-Lite Twin-Cat LEDs  Wing-top air intakes  KBX® (Zambezi Silver)  Chequer plate  Wing-top and side sills (Satin Black)  Side steps  Fire & Ice (Raptor coated)  Work lamp  Rear-facing LED  NAS with 2" square receiver  Window tints  Dark Smoke (30%)  INTERIOR  Seating trim  Black Nappa leather  Front row seats  Modular (heated)  Fernit storage  Premium Lock box with 12v port  Load area seats  Bench  Steering wheel  Arkon X Black leather 15"  Gear knobs  Alloy  Gear gaiter  Matching leather  Door cards  Matching leather  Alloy  Black carpet  Headlining  Black suede                                     | Hood badge           | Land Rover                                                                     |
| Grille KBX® Signature inc. light surrounds  Bumper First Four® Shadow tubular with A-bar & LEDs  Steering guard Raptor Black  Headlights Truck-Lite Twin-Cat LEDs  Wing-top air intakes KBX® (Zambezi Silver)  Chequer plate Wing-top and side sills (Satin Black)  Side steps Fire & Ice (Raptor coated)  Work lamp Rear-facing LED  Rear step NAS with 2" square receiver  Window tints Dark Smoke (30%)  INTERIOR  Seating trim Black Nappa leather  Front row seats Modular (heated)  Front storage Premium Lock box with 12v port  Load area seats Bench  Steering wheel Arkon X Black leather 15"  Gear knobs Alloy  Gear gaiter Matching leather  Door cards Matching leather  Door furniture Alloy  Floor coverings Black carpet  Headlining Black suede                                                | Wheels               | Kahn® Defend 1983 18" alloy                                                    |
| Bumper First Four® Shadow tubular with A-bar & LEDs  Steering guard Raptor Black  Headlights Truck-Lite Twin-Cat LEDs  Wing-top air intakes KBX® (Zambezi Silver)  Chequer plate Wing-top and side sills (Satin Black)  Side steps Fire & Ice (Raptor coated)  Work lamp Rear-facing LED  Rear step NAS with 2" square receiver  Dark Smoke (30%)  INTERIOR  Seating trim Black Nappa leather  Front row seats Modular (heated)  Front storage Premium Lock box with 12v port  Load area seats Bench  Steering wheel Arkon X Black leather 15"  Gear knobs Alloy  Gear gaiter Matching leather  Door cards Matching leather  Door furniture Alloy  Black suede  Black suede                                                                                                                                     | Tires                | BFGoodrich® All Terrain T/A KO2                                                |
| Raptor Black Truck-Lite Twin-Cat LEDs Wing-top air intakes KBX® (Zambezi Silver) Chequer plate Wing-top and side sills (Satin Black) Side steps Fire & Ice (Raptor coated) Rear step NAS with 2" square receiver Window tints Dark Smoke (30%)  INTERIOR Seating trim Black Nappa leather Front row seats Modular (heated) Front storage Premium Lock box with 12v port Load area seats Bench Steering wheel Arkon X Black leather 15" Gear knobs Alloy Gear gaiter Metching leather Door cards Matching leather Alloy Floor coverings Black carpet Black suede                                                                                                                                                                                                                                                 | Grille               | KBX® Signature inc. light surrounds                                            |
| Headlights  Truck-Lite Twin-Cat LEDs  KBX® (Zambezi Silver)  Chequer plate  Wing-top and side sills (Satin Black)  Side steps  Fire & Ice (Raptor coated)  Rear-facing LED  Rear step  NAS with 2" square receiver  Window tints  Dark Smoke (30%)  INTERIOR  Seating trim  Black Nappa leather  Front row seats  Modular (heated)  Front storage  Premium Lock box with 12v port  Load area seats  Bench  Steering wheel  Arkon X Black leather 15"  Gear knobs  Alloy  Gear gaiter  Matching leather  Door cards  Matching leather  Alloy  Floor coverings  Black carpet  Headlining  Black suede                                                                                                                                                                                                             | Bumper               | First Four® Shadow tubular with A-bar & LEDs                                   |
| Wing-top air intakes  KBX® (Zambezi Silver)  Chequer plate  Wing-top and side sills (Satin Black)  Side steps  Fire & Ice (Raptor coated)  Rear-facing LED  Rear step  NAS with 2" square receiver  Window tints  Dark Smoke (30%)  INTERIOR  Seating trim  Black Nappa leather  Front row seats  Modular (heated)  Front storage  Premium Lock box with 12v port  Load area seats  Bench  Steering wheel  Arkon X Black leather 15"  Gear knobs  Alloy  Gear gaiter  Matching leather  Door cards  Matching leather  Door furniture  Alloy  Floor coverings  Black suede                                                                                                                                                                                                                                       | Steering guard       | Raptor Black                                                                   |
| Chequer plate  Wing-top and side sills (Satin Black)  Side steps  Fire & Ice (Raptor coated)  Rear-facing LED  Rear step  NAS with 2" square receiver  Window tints  Dark Smoke (30%)  INTERIOR  Seating trim  Black Nappa leather  Front row seats  Modular (heated)  Front storage  Premium Lock box with 12v port  Load area seats  Bench  Steering wheel  Arkon X Black leather 15"  Gear knobs  Alloy  Gear gaiter  Matching leather  Door cards  Matching leather  Door furniture  Alloy  Black carpet  Headlining  Black suede                                                                                                                                                                                                                                                                           | Headlights           | Truck-Lite Twin-Cat LEDs                                                       |
| Fire & Ice (Raptor coated)  Work lamp  Rear-facing LED  Rear step  NAS with 2" square receiver  Window tints  Dark Smoke (30%)  INTERIOR  Seating trim  Black Nappa leather  Front row seats  Modular (heated)  Front storage  Premium Lock box with 12v port  Load area seats  Bench  Steering wheel  Arkon X Black leather 15"  Gear knobs  Alloy  Gear gaiter  Matching leather  Door cards  Matching leather  Door furniture  Alloy  Black carpet  Headlining  Black suede                                                                                                                                                                                                                                                                                                                                  | Wing-top air intakes | KBX® (Zambezi Silver)                                                          |
| Rear step  NAS with 2" square receiver  Window tints  Dark Smoke (30%)  INTERIOR  Seating trim  Black Nappa leather  Front row seats  Modular (heated)  Front storage  Premium Lock box with 12v port  Load area seats  Bench  Steering wheel  Arkon X Black leather 15"  Gear knobs  Alloy  Gear gaiter  Matching leather  Door cards  Matching leather  Alloy  Floor coverings  Black carpet  Headlining  Black suede                                                                                                                                                                                                                                                                                                                                                                                         | Chequer plate        | Wing-top and side sills (Satin Black)                                          |
| Rear step  NAS with 2" square receiver  Dark Smoke (30%)  INTERIOR  Seating trim  Black Nappa leather  Modular (heated)  Front storage  Premium Lock box with 12v port  Load area seats  Bench  Steering wheel  Arkon X Black leather 15"  Gear knobs  Alloy  Gear gaiter  Matching leather  Door cards  Matching leather  Door furniture  Alloy  Black carpet  Headlining  Black suede                                                                                                                                                                                                                                                                                                                                                                                                                         | Side steps           | Fire & Ice (Raptor coated)                                                     |
| Window tints  Dark Smoke (30%)  INTERIOR  Seating trim  Black Nappa leather  Front row seats  Modular (heated)  Premium Lock box with 12v port  Load area seats  Bench  Steering wheel  Arkon X Black leather 15"  Gear knobs  Alloy  Gear gaiter  Matching leather  Door cards  Matching leather  Door furniture  Alloy  Black carpet  Headlining  Black suede                                                                                                                                                                                                                                                                                                                                                                                                                                                 | Work lamp            | Rear-facing LED                                                                |
| Seating trim Black Nappa leather Front row seats Modular (heated) Front storage Premium Lock box with 12v port Load area seats Bench Steering wheel Arkon X Black leather 15" Gear knobs Alloy Gear gaiter Matching leather Door cards Matching leather Door furniture Alloy Floor coverings Black carpet Headlining Black suede                                                                                                                                                                                                                                                                                                                                                                                                                                                                                | Rear step            | NAS with 2" square receiver                                                    |
| Seating trim  Black Nappa leather  Modular (heated)  Front storage  Premium Lock box with 12v port  Load area seats  Bench  Steering wheel  Arkon X Black leather 15"  Gear knobs  Alloy  Gear gaiter  Matching leather  Door cards  Matching leather  Door furniture  Alloy  Black carpet  Headlining  Black suede                                                                                                                                                                                                                                                                                                                                                                                                                                                                                             | Window tints         | Dark Smoke (30%)                                                               |
| Front row seats  Modular (heated)  Front storage  Premium Lock box with 12v port  Bench  Steering wheel  Arkon X Black leather 15"  Gear knobs  Alloy  Gear gaiter  Matching leather  Door cards  Matching leather  Door furniture  Alloy  Black carpet  Headlining  Black suede                                                                                                                                                                                                                                                                                                                                                                                                                                                                                                                                | INTERIOR             |                                                                                |
| Front storage Premium Lock box with 12v port  Bench Steering wheel Arkon X Black leather 15"  Gear knobs Alloy Gear gaiter Matching leather  Door cards Matching leather  Door furniture Alloy  Floor coverings Black carpet  Headlining Black suede                                                                                                                                                                                                                                                                                                                                                                                                                                                                                                                                                            | Seating trim         | Black Nappa leather                                                            |
| Bench Steering wheel Arkon X Black leather 15"  Gear knobs Alloy  Gear gaiter Matching leather  Door cards Matching leather  Door furniture Alloy  Floor coverings Black carpet  Headlining Black suede                                                                                                                                                                                                                                                                                                                                                                                                                                                                                                                                                                                                         | Front row seats      | Modular (heated)                                                               |
| Steering wheel Arkon X Black leather 15"  Gear knobs Alloy  Gear gaiter Matching leather  Door cards Matching leather  Door furniture Alloy  Floor coverings Black carpet  Headlining Black suede                                                                                                                                                                                                                                                                                                                                                                                                                                                                                                                                                                                                               | Front storage        | Premium Lock box with 12v port                                                 |
| Gear knobs Alloy  Gear gaiter Matching leather  Door cards Matching leather  Alloy  Floor coverings Black carpet  Headlining Black suede                                                                                                                                                                                                                                                                                                                                                                                                                                                                                                                                                                                                                                                                        | Load area seats      | Bench                                                                          |
| Gear gaiter Matching leather  Door cards Matching leather  Door furniture Alloy  Floor coverings Black carpet  Headlining Black suede                                                                                                                                                                                                                                                                                                                                                                                                                                                                                                                                                                                                                                                                           | Steering wheel       | Arkon X Black leather 15"                                                      |
| Door cards Matching leather  Door furniture Alloy  Floor coverings Black carpet  Headlining Black suede                                                                                                                                                                                                                                                                                                                                                                                                                                                                                                                                                                                                                                                                                                         | Gear knobs           | Alloy                                                                          |
| Door furniture Alloy Floor coverings Black carpet Headlining Black suede                                                                                                                                                                                                                                                                                                                                                                                                                                                                                                                                                                                                                                                                                                                                        | Gear gaiter          | Matching leather                                                               |
| Floor coverings  Black carpet  Headlining  Black suede                                                                                                                                                                                                                                                                                                                                                                                                                                                                                                                                                                                                                                                                                                                                                          | Door cards           | Matching leather                                                               |
| Headlining Black suede                                                                                                                                                                                                                                                                                                                                                                                                                                                                                                                                                                                                                                                                                                                                                                                          | Door furniture       | Alloy                                                                          |
|                                                                                                                                                                                                                                                                                                                                                                                                                                                                                                                                                                                                                                                                                                                                                                                                                 | Floor coverings      | Black carpet                                                                   |
| Sound system  Dianogra Touch seroon display with Applea Carplay and reversing server display                                                                                                                                                                                                                                                                                                                                                                                                                                                                                                                                                                                                                                                                                                                    | Headlining           | Black suede                                                                    |
| Sound system Pioneer® Touch screen display with Apple® Carplay and reversing Camera display                                                                                                                                                                                                                                                                                                                                                                                                                                                                                                                                                                                                                                                                                                                     | Sound system         | Pioneer® Touch screen display with Apple® CarPlay and reversing camera display |