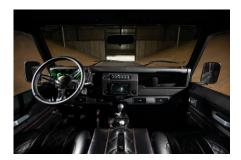

## **EXTERIOR**

| Hood badge Land Rover  Wheels Kahn® Defend 1983 18" alloy  BFGoodrich® All Terrain T/A KO2  Grille KBX® Signature inc. light surrounds  First Four® Shadow tubular with A-bar & LEDs  Steering guard Raptor Black Headlights Truck-Lite Twin-Cat LEDs  Wing-top air intakes KBX® (Zambezi Silver)  Chequer plate Wing-top and side sills (Satin Black)  Fire & Ice (Raptor coated)  Work lamp Rear-facing LED  NAS with 2" square receiver  Window tints  Dark Smoke (30%)  INTERIOR  Seating trim Black Nappa leather Front row seats Modular (heated) Frent storage Premium Lock box with 12v port  Beach as a Bench Arkon X Black leather 15"  Gear knobs Alloy  Gear gaiter Matching leather  Matching leather  Matching leather  Matching leather  Matching leather  Black carpet Black carpet Black suede | Body color           | Raptor Black                                                                   |
|-----------------------------------------------------------------------------------------------------------------------------------------------------------------------------------------------------------------------------------------------------------------------------------------------------------------------------------------------------------------------------------------------------------------------------------------------------------------------------------------------------------------------------------------------------------------------------------------------------------------------------------------------------------------------------------------------------------------------------------------------------------------------------------------------------------------|----------------------|--------------------------------------------------------------------------------|
| Hood badge  Land Rover  Wheels  Kahn® Defend 1983 18" alloy  BFGoodrich® All Terrain T/A KO2  Grille  KBX® Signature inc. light surrounds  Bumper  First Fouri® Shadow tubular with A-bar & LEDs  Steering guard  Raptor Black  Headlights  Truck-Lite Twin-Cat LEDs  Wing-top air intakes  KBX® (Zambezi Silver)  Chequer plate  Wing-top and side sills (Satin Black)  Fire & Ice (Raptor coated)  Work lamp  Rear-facing LED  NAS with 2" square receiver  Window tints  Dark Smoke (30%)  INTERIOR  Seating trim  Black Nappa leather  Front row seats  Modular (heated)  Front storage  Premium Lock box with 12v port  Load area seats  Bench  Arkon X Black leather 15"  Gear knobs  Alloy  Gear gaiter  Matching leather  Door cards  Matching leather  Black carpet  Headlining  Black suede           | Paint finish         | Raptor                                                                         |
| Kahn® Defend 1983 18" alloy  BFGoodrich® All Terrain T/A KO2  Grille  KBX® Signature inc. light surrounds  First Four® Shadow tubular with A-bar & LEDs  Steering guard  Raptor Black  Headlights  Truck-Lite Twin-Cat LEDs  KBX® (Zambezi Silver)  Chequer plate  Wing-top and side sills (Satin Black)  Side steps  Fire & Ice (Raptor coated)  Work lamp  Rear-facing LED  NAS with 2" square receiver  Dark Smoke (30%)  INTERIOR  Seating trim  Black Nappa leather  Front row seats  Modular (heated)  Front storage  Premium Lock box with 12v port  Load area seats  Bench  Arkon X Black leather 15"  Gear knobs  Alloy  Gear gaiter  Matching leather  Door cards  Matching leather  Black carpet  Headlining  Black suede                                                                            | Hood                 | OEM original                                                                   |
| BFGoodrich® All Terrain T/A KO2  Grille  KBX® Signature inc. light surrounds  Bumper  First Four® Shadow tubular with A-bar & LEDs  Steering guard  Raptor Black  Headlights  Truck-Lite Twin-Cat LEDs  Wing-top air intakes  KBX® (Zambezi Silver)  Chequer plate  Wing-top and side sills (Satin Black)  Side steps  Fire & Ice (Raptor coated)  Work lamp  Rear-facing LED  NAS with 2" square receiver  Window tints  Dark Smoke (30%)  INTERIOR  Seating trim  Black Nappa leather  Front row seats  Modular (heated)  Fernit storage  Premium Lock box with 12v port  Load area seats  Bench  Steering wheel  Arkon X Black leather 15"  Gear knobs  Alloy  Gear gaiter  Matching leather  Door cards  Matching leather  Alloy  Black carpet  Headlining  Black suede                                     | Hood badge           | Land Rover                                                                     |
| Grille KBX® Signature inc. light surrounds  Bumper First Four® Shadow tubular with A-bar & LEDs  Steering guard Raptor Black  Headlights Truck-Lite Twin-Cat LEDs  Wing-top air intakes KBX® (Zambezi Silver)  Chequer plate Wing-top and side sills (Satin Black)  Side steps Fire & Ice (Raptor coated)  Work lamp Rear-facing LED  Rear step NAS with 2" square receiver  Window tints Dark Smoke (30%)  INTERIOR  Seating trim Black Nappa leather  Front row seats Modular (heated)  Front storage Premium Lock box with 12v port  Load area seats Bench  Steering wheel Arkon X Black leather 15"  Gear knobs Alloy  Gear gaiter Matching leather  Door cards Matching leather  Door furniture Alloy  Floor coverings Black carpet  Headlining Black suede                                                | Wheels               | Kahn® Defend 1983 18" alloy                                                    |
| Bumper First Four® Shadow tubular with A-bar & LEDs  Steering guard Raptor Black  Headlights Truck-Lite Twin-Cat LEDs  Wing-top air intakes KBX® (Zambezi Silver)  Chequer plate Wing-top and side sills (Satin Black)  Side steps Fire & Ice (Raptor coated)  Work lamp Rear-facing LED  Rear step NAS with 2" square receiver  Dark Smoke (30%)  INTERIOR  Seating trim Black Nappa leather  Front row seats Modular (heated)  Front storage Premium Lock box with 12v port  Load area seats Bench  Steering wheel Arkon X Black leather 15"  Gear knobs Alloy  Gear gaiter Matching leather  Door cards Matching leather  Door furniture Alloy  Black suede  Black suede                                                                                                                                     | Tires                | BFGoodrich® All Terrain T/A KO2                                                |
| Raptor Black Truck-Lite Twin-Cat LEDs Wing-top air intakes KBX® (Zambezi Silver) Chequer plate Wing-top and side sills (Satin Black) Side steps Fire & Ice (Raptor coated) Rear step NAS with 2" square receiver Window tints Dark Smoke (30%)  INTERIOR Seating trim Black Nappa leather Front row seats Modular (heated) Front storage Premium Lock box with 12v port Load area seats Bench Steering wheel Arkon X Black leather 15" Gear knobs Alloy Gear gaiter Metching leather Door cards Matching leather Alloy Floor coverings Black carpet Black suede                                                                                                                                                                                                                                                 | Grille               | KBX® Signature inc. light surrounds                                            |
| Headlights  Truck-Lite Twin-Cat LEDs  KBX® (Zambezi Silver)  Chequer plate  Wing-top and side sills (Satin Black)  Side steps  Fire & Ice (Raptor coated)  Rear-facing LED  Rear step  NAS with 2" square receiver  Window tints  Dark Smoke (30%)  INTERIOR  Seating trim  Black Nappa leather  Front row seats  Modular (heated)  Front storage  Premium Lock box with 12v port  Load area seats  Bench  Steering wheel  Arkon X Black leather 15"  Gear knobs  Alloy  Gear gaiter  Matching leather  Door cards  Matching leather  Alloy  Floor coverings  Black carpet  Headlining  Black suede                                                                                                                                                                                                             | Bumper               | First Four® Shadow tubular with A-bar & LEDs                                   |
| Wing-top air intakes  KBX® (Zambezi Silver)  Chequer plate  Wing-top and side sills (Satin Black)  Side steps  Fire & Ice (Raptor coated)  Rear-facing LED  Rear step  NAS with 2" square receiver  Window tints  Dark Smoke (30%)  INTERIOR  Seating trim  Black Nappa leather  Front row seats  Modular (heated)  Front storage  Premium Lock box with 12v port  Load area seats  Bench  Steering wheel  Arkon X Black leather 15"  Gear knobs  Alloy  Gear gaiter  Matching leather  Door cards  Matching leather  Door furniture  Alloy  Floor coverings  Black suede                                                                                                                                                                                                                                       | Steering guard       | Raptor Black                                                                   |
| Chequer plate  Wing-top and side sills (Satin Black)  Side steps  Fire & Ice (Raptor coated)  Rear-facing LED  Rear step  NAS with 2" square receiver  Window tints  Dark Smoke (30%)  INTERIOR  Seating trim  Black Nappa leather  Front row seats  Modular (heated)  Front storage  Premium Lock box with 12v port  Load area seats  Bench  Steering wheel  Arkon X Black leather 15"  Gear knobs  Alloy  Gear gaiter  Matching leather  Door cards  Matching leather  Door furniture  Alloy  Black carpet  Headlining  Black suede                                                                                                                                                                                                                                                                           | Headlights           | Truck-Lite Twin-Cat LEDs                                                       |
| Fire & Ice (Raptor coated)  Work lamp  Rear-facing LED  Rear step  NAS with 2" square receiver  Window tints  Dark Smoke (30%)  INTERIOR  Seating trim  Black Nappa leather  Front row seats  Modular (heated)  Front storage  Premium Lock box with 12v port  Load area seats  Bench  Steering wheel  Arkon X Black leather 15"  Gear knobs  Alloy  Gear gaiter  Matching leather  Door cards  Matching leather  Door furniture  Alloy  Black carpet  Headlining  Black suede                                                                                                                                                                                                                                                                                                                                  | Wing-top air intakes | KBX® (Zambezi Silver)                                                          |
| Rear step  NAS with 2" square receiver  Window tints  Dark Smoke (30%)  INTERIOR  Seating trim  Black Nappa leather  Front row seats  Modular (heated)  Front storage  Premium Lock box with 12v port  Load area seats  Bench  Steering wheel  Arkon X Black leather 15"  Gear knobs  Alloy  Gear gaiter  Matching leather  Door cards  Matching leather  Alloy  Floor coverings  Black carpet  Headlining  Black suede                                                                                                                                                                                                                                                                                                                                                                                         | Chequer plate        | Wing-top and side sills (Satin Black)                                          |
| Rear step  NAS with 2" square receiver  Dark Smoke (30%)  INTERIOR  Seating trim  Black Nappa leather  Modular (heated)  Front storage  Premium Lock box with 12v port  Load area seats  Bench  Steering wheel  Arkon X Black leather 15"  Gear knobs  Alloy  Gear gaiter  Matching leather  Door cards  Matching leather  Door furniture  Alloy  Black carpet  Headlining  Black suede                                                                                                                                                                                                                                                                                                                                                                                                                         | Side steps           | Fire & Ice (Raptor coated)                                                     |
| Window tints  Dark Smoke (30%)  INTERIOR  Seating trim  Black Nappa leather  Front row seats  Modular (heated)  Premium Lock box with 12v port  Load area seats  Bench  Steering wheel  Arkon X Black leather 15"  Gear knobs  Alloy  Gear gaiter  Matching leather  Door cards  Matching leather  Door furniture  Alloy  Black carpet  Headlining  Black suede                                                                                                                                                                                                                                                                                                                                                                                                                                                 | Work lamp            | Rear-facing LED                                                                |
| Seating trim Black Nappa leather Front row seats Modular (heated) Front storage Premium Lock box with 12v port Load area seats Bench Steering wheel Arkon X Black leather 15" Gear knobs Alloy Gear gaiter Matching leather Door cards Matching leather Door furniture Alloy Floor coverings Black carpet Headlining Black suede                                                                                                                                                                                                                                                                                                                                                                                                                                                                                | Rear step            | NAS with 2" square receiver                                                    |
| Seating trim  Black Nappa leather  Modular (heated)  Front storage  Premium Lock box with 12v port  Load area seats  Bench  Steering wheel  Arkon X Black leather 15"  Gear knobs  Alloy  Gear gaiter  Matching leather  Door cards  Matching leather  Door furniture  Alloy  Black carpet  Headlining  Black suede                                                                                                                                                                                                                                                                                                                                                                                                                                                                                             | Window tints         | Dark Smoke (30%)                                                               |
| Front row seats  Modular (heated)  Front storage  Premium Lock box with 12v port  Bench  Steering wheel  Arkon X Black leather 15"  Gear knobs  Alloy  Gear gaiter  Matching leather  Door cards  Matching leather  Door furniture  Alloy  Black carpet  Headlining  Black suede                                                                                                                                                                                                                                                                                                                                                                                                                                                                                                                                | INTERIOR             |                                                                                |
| Front storage Premium Lock box with 12v port  Bench Steering wheel Arkon X Black leather 15"  Gear knobs Alloy Gear gaiter Matching leather  Door cards Matching leather  Door furniture Alloy  Floor coverings Black carpet  Headlining Black suede                                                                                                                                                                                                                                                                                                                                                                                                                                                                                                                                                            | Seating trim         | Black Nappa leather                                                            |
| Bench Steering wheel Arkon X Black leather 15"  Gear knobs Alloy  Gear gaiter Matching leather  Door cards Matching leather  Door furniture Alloy  Floor coverings Black carpet  Headlining Black suede                                                                                                                                                                                                                                                                                                                                                                                                                                                                                                                                                                                                         | Front row seats      | Modular (heated)                                                               |
| Steering wheel Arkon X Black leather 15"  Gear knobs Alloy  Gear gaiter Matching leather  Door cards Matching leather  Door furniture Alloy  Floor coverings Black carpet  Headlining Black suede                                                                                                                                                                                                                                                                                                                                                                                                                                                                                                                                                                                                               | Front storage        | Premium Lock box with 12v port                                                 |
| Gear knobs Alloy  Gear gaiter Matching leather  Door cards Matching leather  Alloy  Floor coverings Black carpet  Headlining Black suede                                                                                                                                                                                                                                                                                                                                                                                                                                                                                                                                                                                                                                                                        | Load area seats      | Bench                                                                          |
| Gear gaiter Matching leather  Door cards Matching leather  Door furniture Alloy  Floor coverings Black carpet  Headlining Black suede                                                                                                                                                                                                                                                                                                                                                                                                                                                                                                                                                                                                                                                                           | Steering wheel       | Arkon X Black leather 15"                                                      |
| Door cards Matching leather  Door furniture Alloy  Floor coverings Black carpet  Headlining Black suede                                                                                                                                                                                                                                                                                                                                                                                                                                                                                                                                                                                                                                                                                                         | Gear knobs           | Alloy                                                                          |
| Door furniture Alloy Floor coverings Black carpet Headlining Black suede                                                                                                                                                                                                                                                                                                                                                                                                                                                                                                                                                                                                                                                                                                                                        | Gear gaiter          | Matching leather                                                               |
| Floor coverings  Black carpet  Headlining  Black suede                                                                                                                                                                                                                                                                                                                                                                                                                                                                                                                                                                                                                                                                                                                                                          | Door cards           | Matching leather                                                               |
| Headlining Black suede                                                                                                                                                                                                                                                                                                                                                                                                                                                                                                                                                                                                                                                                                                                                                                                          | Door furniture       | Alloy                                                                          |
|                                                                                                                                                                                                                                                                                                                                                                                                                                                                                                                                                                                                                                                                                                                                                                                                                 | Floor coverings      | Black carpet                                                                   |
| Sound system  Dianogra Touch seroon display with Applea Carplay and reversing server display                                                                                                                                                                                                                                                                                                                                                                                                                                                                                                                                                                                                                                                                                                                    | Headlining           | Black suede                                                                    |
| Sound system Pioneer® Touch screen display with Apple® Carplay and reversing Camera display                                                                                                                                                                                                                                                                                                                                                                                                                                                                                                                                                                                                                                                                                                                     | Sound system         | Pioneer® Touch screen display with Apple® CarPlay and reversing camera display |