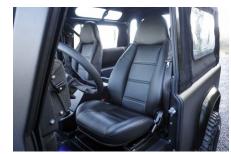

## **EXTERIOR**

| Body colour          | Raptor Black                                                      |
|----------------------|-------------------------------------------------------------------|
| Paint finish         | Raptor                                                            |
| Bonnet               | OEM Puma                                                          |
| Bonnet badge         | Land Rover                                                        |
| Wheels               | Steel 16" with beadlocks                                          |
| Tyres                | BFGoodrich® Mud Terrain T/A KM3                                   |
| Grille               | OEM                                                               |
| Bumper               | Standard with end caps                                            |
| Steering guard       | Raptor Black                                                      |
| Headlights           | Truck-Lite Twin-Cat LEDs                                          |
| Wing-top air intakes | KBX® Hi-Force                                                     |
| Chequer plate        | Wing-top and side sills (Satin Black)                             |
| Side steps           | Fire & Ice (Raptor coated)                                        |
| Rear step            | NAS                                                               |
| Window tints         | No Tint                                                           |
| INTERIOR             |                                                                   |
| Seating trim         | Black Leather                                                     |
| Front row seats      | Modular                                                           |
| Front storage        | Lock box                                                          |
| Load area seats      | Bench                                                             |
| Steering wheel       | MOMO® Black leather 14"                                           |
| Gear knobs           | Original                                                          |
| Gear gaiter          | Rubber OEM                                                        |
| Door cards           | OEM                                                               |
| Door furniture       | Black anodized                                                    |
| Floor coverings      | Raptor-coated                                                     |
| Sound system         | Alpine® head unit plus aux. amplifier, subwoofer & extra speakers |