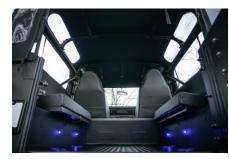

## **EXTERIOR**

| Body colour          | Raptor Black                                                      |
|----------------------|-------------------------------------------------------------------|
| Paint finish         | Raptor                                                            |
| Bonnet               | OEM Puma                                                          |
| Bonnet badge         | Land Rover                                                        |
| Wheels               | Steel 16" with beadlocks                                          |
| Tyres                | BFGoodrich® Mud Terrain T/A KM3                                   |
| Grille               | OEM                                                               |
| Bumper               | Standard with end caps                                            |
| Steering guard       | Raptor Black                                                      |
| Headlights           | Truck-Lite Twin-Cat LEDs                                          |
| Wing-top air intakes | KBX® Hi-Force                                                     |
| Chequer plate        | Wing-top and side sills (Satin Black)                             |
| Side steps           | Fire & Ice (Raptor coated)                                        |
| Rear step            | NAS                                                               |
| Window tints         | No Tint                                                           |
| INTERIOR             |                                                                   |
| Seating trim         | Black Leather                                                     |
| Front row seats      | Modular                                                           |
| Front storage        | Lock box                                                          |
| Load area seats      | Bench                                                             |
| Steering wheel       | MOMO® Black leather 14"                                           |
| Gear knobs           | Original                                                          |
| Gear gaiter          | Rubber OEM                                                        |
| Door cards           | OEM                                                               |
| Door furniture       | Black anodized                                                    |
| Floor coverings      | Raptor-coated                                                     |
| Sound system         | Alpine® head unit plus aux. amplifier, subwoofer & extra speakers |