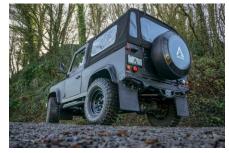

## **RAPTOR**

€154,000\*

\*Price is in EUR ( ) and is an estimate for your own build based on the same specification  $\,$ 

Make an inquiry

1-800-984-3355 sales@arkonik.com

Raptor Black

5sp Manual

·凸 3.5L V8

## **EXTERIOR**

| Body colour          | Raptor Black                                                      |
|----------------------|-------------------------------------------------------------------|
| Paint finish         | Raptor                                                            |
| Bonnet               | OEM Puma                                                          |
| Bonnet badge         | Land Rover                                                        |
| Wheels               | Steel 16" with beadlocks                                          |
| Tyres                | BFGoodrich® Mud Terrain T/A KM3                                   |
| Grille               | OEM                                                               |
| Bumper               | Standard with end caps                                            |
| Steering guard       | Raptor Black                                                      |
| Headlights           | Truck-Lite Twin-Cat LEDs                                          |
| Wing-top air intakes | KBX® Hi-Force                                                     |
| Chequer plate        | Wing-top and side sills (Satin Black)                             |
| Side steps           | Fire & Ice (Raptor coated)                                        |
| Rear step            | NAS                                                               |
| Window tints         | No Tint                                                           |
| INTERIOR             |                                                                   |
| Seating trim         | Black Leather                                                     |
| Front row seats      | Modular                                                           |
| Front storage        | Lock box                                                          |
| Load area seats      | Bench                                                             |
| Steering wheel       | MOMO® Black leather 14"                                           |
| Gear knobs           | Original                                                          |
| Gear gaiter          | Rubber OEM                                                        |
| Door cards           | OEM                                                               |
| Door furniture       | Black anodized                                                    |
| Floor coverings      | Raptor-coated                                                     |
| Sound system         | Alpine® head unit plus aux. amplifier, subwoofer & extra speakers |