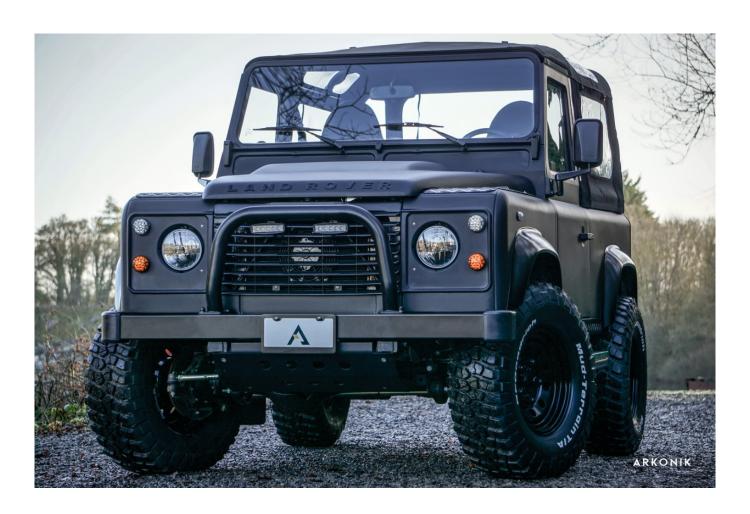

## **RAPTOR**

€154,000\*

\*Price is in EUR ( ) and is an estimate for your own build based on the same specification  $\,$ 

Make an inquiry

1-800-984-3355 sales@arkonik.com

Raptor Black

5sp Manual

·凸 3.5L V8

## **EXTERIOR**

| Body colour          | Raptor Black                                                      |
|----------------------|-------------------------------------------------------------------|
| Paint finish         | Raptor                                                            |
| Bonnet               | OEM Puma                                                          |
| Bonnet badge         | Land Rover                                                        |
| Wheels               | Steel 16" with beadlocks                                          |
| Tyres                | BFGoodrich® Mud Terrain T/A KM3                                   |
| Grille               | OEM                                                               |
| Bumper               | Standard with end caps                                            |
| Steering guard       | Raptor Black                                                      |
| Headlights           | Truck-Lite Twin-Cat LEDs                                          |
| Wing-top air intakes | KBX® Hi-Force                                                     |
| Chequer plate        | Wing-top and side sills (Satin Black)                             |
| Side steps           | Fire & Ice (Raptor coated)                                        |
| Rear step            | NAS                                                               |
| Window tints         | No Tint                                                           |
| INTERIOR             |                                                                   |
| Seating trim         | Black Leather                                                     |
| Front row seats      | Modular                                                           |
| Front storage        | Lock box                                                          |
| Load area seats      | Bench                                                             |
| Steering wheel       | MOMO® Black leather 14"                                           |
| Gear knobs           | Original                                                          |
| Gear gaiter          | Rubber OEM                                                        |
| Door cards           | OEM                                                               |
| Door furniture       | Black anodized                                                    |
| Floor coverings      | Raptor-coated                                                     |
| Sound system         | Alpine® head unit plus aux. amplifier, subwoofer & extra speakers |