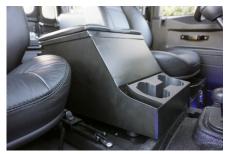

## **EXTERIOR**

| Body colour          | Raptor Black                                                      |
|----------------------|-------------------------------------------------------------------|
| Paint finish         | Raptor                                                            |
| Bonnet               | OEM Puma                                                          |
| Bonnet badge         | Land Rover                                                        |
| Wheels               | Steel 16" with beadlocks                                          |
| Tyres                | BFGoodrich® Mud Terrain T/A KM3                                   |
| Grille               | OEM                                                               |
| Bumper               | Standard with end caps                                            |
| Steering guard       | Raptor Black                                                      |
| Headlights           | Truck-Lite Twin-Cat LEDs                                          |
| Wing-top air intakes | KBX® Hi-Force                                                     |
| Chequer plate        | Wing-top and side sills (Satin Black)                             |
| Side steps           | Fire & Ice (Raptor coated)                                        |
| Rear step            | NAS                                                               |
| Window tints         | No Tint                                                           |
| INTERIOR             |                                                                   |
| Seating trim         | Black Leather                                                     |
| Front row seats      | Modular                                                           |
| Front storage        | Lock box                                                          |
| Load area seats      | Bench                                                             |
| Steering wheel       | MOMO® Black leather 14"                                           |
| Gear knobs           | Original                                                          |
| Gear gaiter          | Rubber OEM                                                        |
| Door cards           | OEM                                                               |
| Door furniture       | Black anodized                                                    |
| Floor coverings      | Raptor-coated                                                     |
| Sound system         | Alpine® head unit plus aux. amplifier, subwoofer & extra speakers |