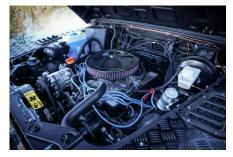

## **EXTERIOR**

| Body colour          | Raptor Black                                                      |
|----------------------|-------------------------------------------------------------------|
| Paint finish         | Raptor                                                            |
| Bonnet               | OEM Puma                                                          |
| Bonnet badge         | Land Rover                                                        |
| Wheels               | Steel 16" with beadlocks                                          |
| Tyres                | BFGoodrich® Mud Terrain T/A KM3                                   |
| Grille               | OEM                                                               |
| Bumper               | Standard with end caps                                            |
| Steering guard       | Raptor Black                                                      |
| Headlights           | Truck-Lite Twin-Cat LEDs                                          |
| Wing-top air intakes | KBX® Hi-Force                                                     |
| Chequer plate        | Wing-top and side sills (Satin Black)                             |
| Side steps           | Fire & Ice (Raptor coated)                                        |
| Rear step            | NAS                                                               |
| Window tints         | No Tint                                                           |
| INTERIOR             |                                                                   |
| Seating trim         | Black Leather                                                     |
| Front row seats      | Modular                                                           |
| Front storage        | Lock box                                                          |
| Load area seats      | Bench                                                             |
| Steering wheel       | MOMO® Black leather 14"                                           |
| Gear knobs           | Original                                                          |
| Gear gaiter          | Rubber OEM                                                        |
| Door cards           | OEM                                                               |
| Door furniture       | Black anodized                                                    |
| Floor coverings      | Raptor-coated                                                     |
| Sound system         | Alpine® head unit plus aux. amplifier, subwoofer & extra speakers |