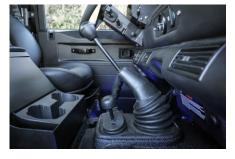

## **EXTERIOR**

| Body colour          | Raptor Black                                                      |
|----------------------|-------------------------------------------------------------------|
| Paint finish         | Raptor                                                            |
| Bonnet               | OEM Puma                                                          |
| Bonnet badge         | Land Rover                                                        |
| Wheels               | Steel 16" with beadlocks                                          |
| Tyres                | BFGoodrich® Mud Terrain T/A KM3                                   |
| Grille               | OEM                                                               |
| Bumper               | Standard with end caps                                            |
| Steering guard       | Raptor Black                                                      |
| Headlights           | Truck-Lite Twin-Cat LEDs                                          |
| Wing-top air intakes | KBX® Hi-Force                                                     |
| Chequer plate        | Wing-top and side sills (Satin Black)                             |
| Side steps           | Fire & Ice (Raptor coated)                                        |
| Rear step            | NAS                                                               |
| Window tints         | No Tint                                                           |
| INTERIOR             |                                                                   |
| Seating trim         | Black Leather                                                     |
| Front row seats      | Modular                                                           |
| Front storage        | Lock box                                                          |
| Load area seats      | Bench                                                             |
| Steering wheel       | MOMO® Black leather 14"                                           |
| Gear knobs           | Original                                                          |
| Gear gaiter          | Rubber OEM                                                        |
| Door cards           | OEM                                                               |
| Door furniture       | Black anodized                                                    |
| Floor coverings      | Raptor-coated                                                     |
| Sound system         | Alpine® head unit plus aux. amplifier, subwoofer & extra speakers |