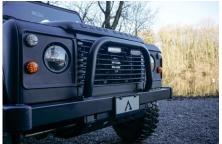

## **EXTERIOR**

| Body colour          | Raptor Black                                                      |
|----------------------|-------------------------------------------------------------------|
| Paint finish         | Raptor                                                            |
| Bonnet               | OEM Puma                                                          |
| Bonnet badge         | Land Rover                                                        |
| Wheels               | Steel 16" with beadlocks                                          |
| Tyres                | BFGoodrich® Mud Terrain T/A KM3                                   |
| Grille               | OEM                                                               |
| Bumper               | Standard with end caps                                            |
| Steering guard       | Raptor Black                                                      |
| Headlights           | Truck-Lite Twin-Cat LEDs                                          |
| Wing-top air intakes | KBX® Hi-Force                                                     |
| Chequer plate        | Wing-top and side sills (Satin Black)                             |
| Side steps           | Fire & Ice (Raptor coated)                                        |
| Rear step            | NAS                                                               |
| Window tints         | No Tint                                                           |
| INTERIOR             |                                                                   |
| Seating trim         | Black Leather                                                     |
| Front row seats      | Modular                                                           |
| Front storage        | Lock box                                                          |
| Load area seats      | Bench                                                             |
| Steering wheel       | MOMO® Black leather 14"                                           |
| Gear knobs           | Original                                                          |
| Gear gaiter          | Rubber OEM                                                        |
| Door cards           | OEM                                                               |
| Door furniture       | Black anodized                                                    |
| Floor coverings      | Raptor-coated                                                     |
| Sound system         | Alpine® head unit plus aux. amplifier, subwoofer & extra speakers |