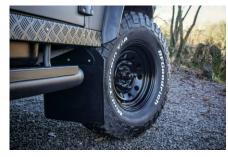

## **EXTERIOR**

| Body colour          | Raptor Black                                                      |
|----------------------|-------------------------------------------------------------------|
| Paint finish         | Raptor                                                            |
| Bonnet               | OEM Puma                                                          |
| Bonnet badge         | Land Rover                                                        |
| Wheels               | Steel 16" with beadlocks                                          |
| Tyres                | BFGoodrich® Mud Terrain T/A KM3                                   |
| Grille               | OEM                                                               |
| Bumper               | Standard with end caps                                            |
| Steering guard       | Raptor Black                                                      |
| Headlights           | Truck-Lite Twin-Cat LEDs                                          |
| Wing-top air intakes | KBX® Hi-Force                                                     |
| Chequer plate        | Wing-top and side sills (Satin Black)                             |
| Side steps           | Fire & Ice (Raptor coated)                                        |
| Rear step            | NAS                                                               |
| Window tints         | No Tint                                                           |
| INTERIOR             |                                                                   |
| Seating trim         | Black Leather                                                     |
| Front row seats      | Modular                                                           |
| Front storage        | Lock box                                                          |
| Load area seats      | Bench                                                             |
| Steering wheel       | MOMO® Black leather 14"                                           |
| Gear knobs           | Original                                                          |
| Gear gaiter          | Rubber OEM                                                        |
| Door cards           | OEM                                                               |
| Door furniture       | Black anodized                                                    |
| Floor coverings      | Raptor-coated                                                     |
| Sound system         | Alpine® head unit plus aux. amplifier, subwoofer & extra speakers |