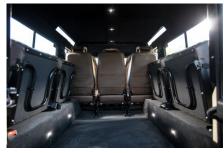

## **EXTERIOR**

| Body colour          | Limestone Beige                                                   |
|----------------------|-------------------------------------------------------------------|
| Paint finish         | Solid                                                             |
| Bonnet               | OEM Puma                                                          |
| Bonnet badge         | Defender                                                          |
| Wheels               | Kahn® Defend 1983 18" alloy                                       |
| Tyres                | General Grabber® TR                                               |
| Grille               | KBX® Signature inc. light surrounds                               |
| Bumper               | Standard with end caps and DRLs                                   |
| Steering guard       | Raptor Black                                                      |
| Headlights           | Truck-Lite Twin-Cat LEDs                                          |
| Wing-top air intakes | KBX® Hi-Force                                                     |
| Chequer plate        | Wing-top and side sills (Satin Black)                             |
| Side steps           | Fire & Ice (Ebony)                                                |
| Rear step            | NAS with 2" square receiver                                       |
| Window tints         | Yes                                                               |
| INTERIOR             |                                                                   |
| Seating trim         | Cocoa Brown Leather with Diamond Stitch                           |
| Front row seats      | Modular (heated)                                                  |
| Front storage        | Cubby box                                                         |
| Load area seats      | Inward facing tip-ups                                             |
| Steering wheel       | Evander wood rimmed 15"                                           |
| Gear knobs           | Alloy                                                             |
| Gear gaiter          | Rubber OEM                                                        |
| Door cards           | Matching leather                                                  |
| Door furniture       | Alloy                                                             |
| Floor coverings      | Black carpet                                                      |
| Headlining           | Ebony Black Alston nylon                                          |
| Sound system         | Alpine® head unit plus aux. amplifier, subwoofer & extra speakers |
|                      |                                                                   |