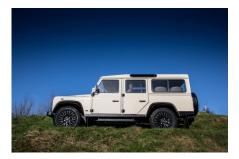

## **EXTERIOR**

| Body colour          | Limestone Beige                                                   |
|----------------------|-------------------------------------------------------------------|
| Paint finish         | Solid                                                             |
| Bonnet               | OEM Puma                                                          |
| Bonnet badge         | Defender                                                          |
| Wheels               | Kahn® Defend 1983 18" alloy                                       |
| Tyres                | General Grabber® TR                                               |
| Grille               | KBX® Signature inc. light surrounds                               |
| Bumper               | Standard with end caps and DRLs                                   |
| Steering guard       | Raptor Black                                                      |
| Headlights           | Truck-Lite Twin-Cat LEDs                                          |
| Wing-top air intakes | KBX® Hi-Force                                                     |
| Chequer plate        | Wing-top and side sills (Satin Black)                             |
| Side steps           | Fire & Ice (Ebony)                                                |
| Rear step            | NAS with 2" square receiver                                       |
| Window tints         | Yes                                                               |
| INTERIOR             |                                                                   |
| Seating trim         | Cocoa Brown Leather with Diamond Stitch                           |
| Front row seats      | Modular (heated)                                                  |
| Front storage        | Cubby box                                                         |
| Load area seats      | Inward facing tip-ups                                             |
| Steering wheel       | Evander wood rimmed 15"                                           |
| Gear knobs           | Alloy                                                             |
| Gear gaiter          | Rubber OEM                                                        |
| Door cards           | Matching leather                                                  |
| Door furniture       | Alloy                                                             |
| Floor coverings      | Black carpet                                                      |
| Headlining           | Ebony Black Alston nylon                                          |
| Sound system         | Alpine® head unit plus aux. amplifier, subwoofer & extra speakers |
|                      |                                                                   |