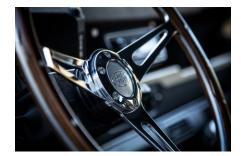

## **EXTERIOR**

| Body colour          | Limestone Beige                                                   |
|----------------------|-------------------------------------------------------------------|
| Paint finish         | Solid                                                             |
| Bonnet               | OEM Puma                                                          |
| Bonnet badge         | Defender                                                          |
| Wheels               | Kahn® Defend 1983 18" alloy                                       |
| Tyres                | General Grabber® TR                                               |
| Grille               | KBX® Signature inc. light surrounds                               |
| Bumper               | Standard with end caps and DRLs                                   |
| Steering guard       | Raptor Black                                                      |
| Headlights           | Truck-Lite Twin-Cat LEDs                                          |
| Wing-top air intakes | KBX® Hi-Force                                                     |
| Chequer plate        | Wing-top and side sills (Satin Black)                             |
| Side steps           | Fire & Ice (Ebony)                                                |
| Rear step            | NAS with 2" square receiver                                       |
| Window tints         | Yes                                                               |
| INTERIOR             |                                                                   |
| Seating trim         | Cocoa Brown Leather with Diamond Stitch                           |
| Front row seats      | Modular (heated)                                                  |
| Front storage        | Cubby box                                                         |
| Load area seats      | Inward facing tip-ups                                             |
| Steering wheel       | Evander wood rimmed 15"                                           |
| Gear knobs           | Alloy                                                             |
| Gear gaiter          | Rubber OEM                                                        |
| Door cards           | Matching leather                                                  |
| Door furniture       | Alloy                                                             |
| Floor coverings      | Black carpet                                                      |
| Headlining           | Ebony Black Alston nylon                                          |
| Sound system         | Alpine® head unit plus aux. amplifier, subwoofer & extra speakers |
|                      |                                                                   |