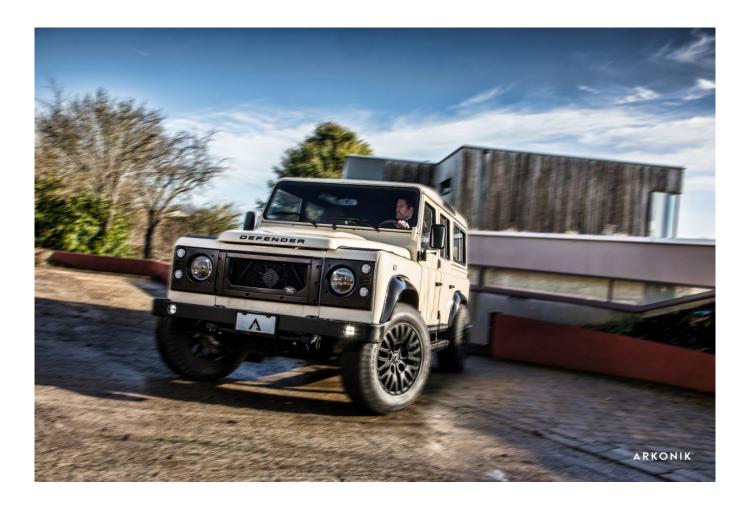

## SAHARA

€170,000\*

\*Price is in EUR ( ) and is an estimate for your own build based on the same specification  $\,$ 

1-800-984-3355 sales@arkonik.com

1987

Limestone Beige

5sp Manual

也 3.5L V8

## **EXTERIOR**

| Body colour          | Limestone Beige                                                   |
|----------------------|-------------------------------------------------------------------|
| Paint finish         | Solid                                                             |
| Bonnet               | OEM Puma                                                          |
| Bonnet badge         | Defender                                                          |
| Wheels               | Kahn® Defend 1983 18" alloy                                       |
| Tyres                | General Grabber® TR                                               |
| Grille               | KBX® Signature inc. light surrounds                               |
| Bumper               | Standard with end caps and DRLs                                   |
| Steering guard       | Raptor Black                                                      |
| Headlights           | Truck-Lite Twin-Cat LEDs                                          |
| Wing-top air intakes | KBX® Hi-Force                                                     |
| Chequer plate        | Wing-top and side sills (Satin Black)                             |
| Side steps           | Fire & Ice (Ebony)                                                |
| Rear step            | NAS with 2" square receiver                                       |
| Window tints         | Yes                                                               |
| INTERIOR             |                                                                   |
| Seating trim         | Cocoa Brown Leather with Diamond Stitch                           |
| Front row seats      | Modular (heated)                                                  |
| Front storage        | Cubby box                                                         |
| Load area seats      | Inward facing tip-ups                                             |
| Steering wheel       | Evander wood rimmed 15"                                           |
| Gear knobs           | Alloy                                                             |
| Gear gaiter          | Rubber OEM                                                        |
| Door cards           | Matching leather                                                  |
| Door furniture       | Alloy                                                             |
| Floor coverings      | Black carpet                                                      |
| Headlining           | Ebony Black Alston nylon                                          |
| Sound system         | Alpine® head unit plus aux. amplifier, subwoofer & extra speakers |
|                      |                                                                   |