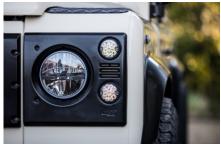

## **EXTERIOR**

| Body colour          | Limestone Beige                                                   |
|----------------------|-------------------------------------------------------------------|
| Paint finish         | Solid                                                             |
| Bonnet               | OEM Puma                                                          |
| Bonnet badge         | Defender                                                          |
| Wheels               | Kahn® Defend 1983 18" alloy                                       |
| Tyres                | General Grabber® TR                                               |
| Grille               | KBX® Signature inc. light surrounds                               |
| Bumper               | Standard with end caps and DRLs                                   |
| Steering guard       | Raptor Black                                                      |
| Headlights           | Truck-Lite Twin-Cat LEDs                                          |
| Wing-top air intakes | KBX® Hi-Force                                                     |
| Chequer plate        | Wing-top and side sills (Satin Black)                             |
| Side steps           | Fire & Ice (Ebony)                                                |
| Rear step            | NAS with 2" square receiver                                       |
| Window tints         | Yes                                                               |
| INTERIOR             |                                                                   |
| Seating trim         | Cocoa Brown Leather with Diamond Stitch                           |
| Front row seats      | Modular (heated)                                                  |
| Front storage        | Cubby box                                                         |
| Load area seats      | Inward facing tip-ups                                             |
| Steering wheel       | Evander wood rimmed 15"                                           |
| Gear knobs           | Alloy                                                             |
| Gear gaiter          | Rubber OEM                                                        |
| Door cards           | Matching leather                                                  |
| Door furniture       | Alloy                                                             |
| Floor coverings      | Black carpet                                                      |
| Headlining           | Ebony Black Alston nylon                                          |
| Sound system         | Alpine® head unit plus aux. amplifier, subwoofer & extra speakers |
|                      |                                                                   |