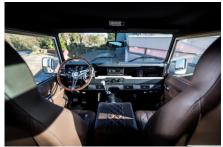

## **EXTERIOR**

| Body colour          | Limestone Beige                                                   |
|----------------------|-------------------------------------------------------------------|
| Paint finish         | Solid                                                             |
| Bonnet               | OEM Puma                                                          |
| Bonnet badge         | Defender                                                          |
| Wheels               | Kahn® Defend 1983 18" alloy                                       |
| Tyres                | General Grabber® TR                                               |
| Grille               | KBX® Signature inc. light surrounds                               |
| Bumper               | Standard with end caps and DRLs                                   |
| Steering guard       | Raptor Black                                                      |
| Headlights           | Truck-Lite Twin-Cat LEDs                                          |
| Wing-top air intakes | KBX® Hi-Force                                                     |
| Chequer plate        | Wing-top and side sills (Satin Black)                             |
| Side steps           | Fire & Ice (Ebony)                                                |
| Rear step            | NAS with 2" square receiver                                       |
| Window tints         | Yes                                                               |
| INTERIOR             |                                                                   |
| Seating trim         | Cocoa Brown Leather with Diamond Stitch                           |
| Front row seats      | Modular (heated)                                                  |
| Front storage        | Cubby box                                                         |
| Load area seats      | Inward facing tip-ups                                             |
| Steering wheel       | Evander wood rimmed 15"                                           |
| Gear knobs           | Alloy                                                             |
| Gear gaiter          | Rubber OEM                                                        |
| Door cards           | Matching leather                                                  |
| Door furniture       | Alloy                                                             |
| Floor coverings      | Black carpet                                                      |
| Headlining           | Ebony Black Alston nylon                                          |
| Sound system         | Alpine® head unit plus aux. amplifier, subwoofer & extra speakers |
|                      |                                                                   |