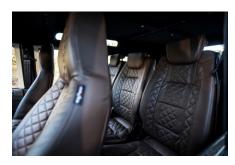

## **EXTERIOR**

| Body colour          | Limestone Beige                                                   |
|----------------------|-------------------------------------------------------------------|
| Paint finish         | Solid                                                             |
| Bonnet               | OEM Puma                                                          |
| Bonnet badge         | Defender                                                          |
| Wheels               | Kahn® Defend 1983 18" alloy                                       |
| Tyres                | General Grabber® TR                                               |
| Grille               | KBX® Signature inc. light surrounds                               |
| Bumper               | Standard with end caps and DRLs                                   |
| Steering guard       | Raptor Black                                                      |
| Headlights           | Truck-Lite Twin-Cat LEDs                                          |
| Wing-top air intakes | KBX® Hi-Force                                                     |
| Chequer plate        | Wing-top and side sills (Satin Black)                             |
| Side steps           | Fire & Ice (Ebony)                                                |
| Rear step            | NAS with 2" square receiver                                       |
| Window tints         | Yes                                                               |
| INTERIOR             |                                                                   |
| Seating trim         | Cocoa Brown Leather with Diamond Stitch                           |
| Front row seats      | Modular (heated)                                                  |
| Front storage        | Cubby box                                                         |
| Load area seats      | Inward facing tip-ups                                             |
| Steering wheel       | Evander wood rimmed 15"                                           |
| Gear knobs           | Alloy                                                             |
| Gear gaiter          | Rubber OEM                                                        |
| Door cards           | Matching leather                                                  |
| Door furniture       | Alloy                                                             |
| Floor coverings      | Black carpet                                                      |
| Headlining           | Ebony Black Alston nylon                                          |
| Sound system         | Alpine® head unit plus aux. amplifier, subwoofer & extra speakers |
|                      |                                                                   |