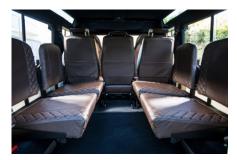

## **EXTERIOR**

| Body colour          | Limestone Beige                                                   |
|----------------------|-------------------------------------------------------------------|
| Paint finish         | Solid                                                             |
| Bonnet               | OEM Puma                                                          |
| Bonnet badge         | Defender                                                          |
| Wheels               | Kahn® Defend 1983 18" alloy                                       |
| Tyres                | General Grabber® TR                                               |
| Grille               | KBX® Signature inc. light surrounds                               |
| Bumper               | Standard with end caps and DRLs                                   |
| Steering guard       | Raptor Black                                                      |
| Headlights           | Truck-Lite Twin-Cat LEDs                                          |
| Wing-top air intakes | KBX® Hi-Force                                                     |
| Chequer plate        | Wing-top and side sills (Satin Black)                             |
| Side steps           | Fire & Ice (Ebony)                                                |
| Rear step            | NAS with 2" square receiver                                       |
| Window tints         | Yes                                                               |
| INTERIOR             |                                                                   |
| Seating trim         | Cocoa Brown Leather with Diamond Stitch                           |
| Front row seats      | Modular (heated)                                                  |
| Front storage        | Cubby box                                                         |
| Load area seats      | Inward facing tip-ups                                             |
| Steering wheel       | Evander wood rimmed 15"                                           |
| Gear knobs           | Alloy                                                             |
| Gear gaiter          | Rubber OEM                                                        |
| Door cards           | Matching leather                                                  |
| Door furniture       | Alloy                                                             |
| Floor coverings      | Black carpet                                                      |
| Headlining           | Ebony Black Alston nylon                                          |
| Sound system         | Alpine® head unit plus aux. amplifier, subwoofer & extra speakers |
|                      |                                                                   |