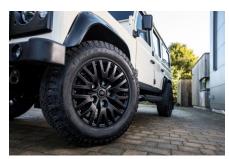

## **EXTERIOR**

| Body colour          | Limestone Beige                                                   |
|----------------------|-------------------------------------------------------------------|
| Paint finish         | Solid                                                             |
| Bonnet               | OEM Puma                                                          |
| Bonnet badge         | Defender                                                          |
| Wheels               | Kahn® Defend 1983 18" alloy                                       |
| Tyres                | General Grabber® TR                                               |
| Grille               | KBX® Signature inc. light surrounds                               |
| Bumper               | Standard with end caps and DRLs                                   |
| Steering guard       | Raptor Black                                                      |
| Headlights           | Truck-Lite Twin-Cat LEDs                                          |
| Wing-top air intakes | KBX® Hi-Force                                                     |
| Chequer plate        | Wing-top and side sills (Satin Black)                             |
| Side steps           | Fire & Ice (Ebony)                                                |
| Rear step            | NAS with 2" square receiver                                       |
| Window tints         | Yes                                                               |
| INTERIOR             |                                                                   |
| Seating trim         | Cocoa Brown Leather with Diamond Stitch                           |
| Front row seats      | Modular (heated)                                                  |
| Front storage        | Cubby box                                                         |
| Load area seats      | Inward facing tip-ups                                             |
| Steering wheel       | Evander wood rimmed 15"                                           |
| Gear knobs           | Alloy                                                             |
| Gear gaiter          | Rubber OEM                                                        |
| Door cards           | Matching leather                                                  |
| Door furniture       | Alloy                                                             |
| Floor coverings      | Black carpet                                                      |
| Headlining           | Ebony Black Alston nylon                                          |
| Sound system         | Alpine® head unit plus aux. amplifier, subwoofer & extra speakers |
|                      |                                                                   |