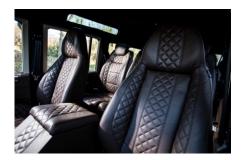

## **EXTERIOR**

| Body colour          | Limestone Beige                                                   |
|----------------------|-------------------------------------------------------------------|
| Paint finish         | Solid                                                             |
| Bonnet               | OEM Puma                                                          |
| Bonnet badge         | Defender                                                          |
| Wheels               | Kahn® Defend 1983 18" alloy                                       |
| Tyres                | General Grabber® TR                                               |
| Grille               | KBX® Signature inc. light surrounds                               |
| Bumper               | Standard with end caps and DRLs                                   |
| Steering guard       | Raptor Black                                                      |
| Headlights           | Truck-Lite Twin-Cat LEDs                                          |
| Wing-top air intakes | KBX® Hi-Force                                                     |
| Chequer plate        | Wing-top and side sills (Satin Black)                             |
| Side steps           | Fire & Ice (Ebony)                                                |
| Rear step            | NAS with 2" square receiver                                       |
| Window tints         | Yes                                                               |
| INTERIOR             |                                                                   |
| Seating trim         | Cocoa Brown Leather with Diamond Stitch                           |
| Front row seats      | Modular (heated)                                                  |
| Front storage        | Cubby box                                                         |
| Load area seats      | Inward facing tip-ups                                             |
| Steering wheel       | Evander wood rimmed 15"                                           |
| Gear knobs           | Alloy                                                             |
| Gear gaiter          | Rubber OEM                                                        |
| Door cards           | Matching leather                                                  |
| Door furniture       | Alloy                                                             |
| Floor coverings      | Black carpet                                                      |
| Headlining           | Ebony Black Alston nylon                                          |
| Sound system         | Alpine® head unit plus aux. amplifier, subwoofer & extra speakers |
|                      |                                                                   |