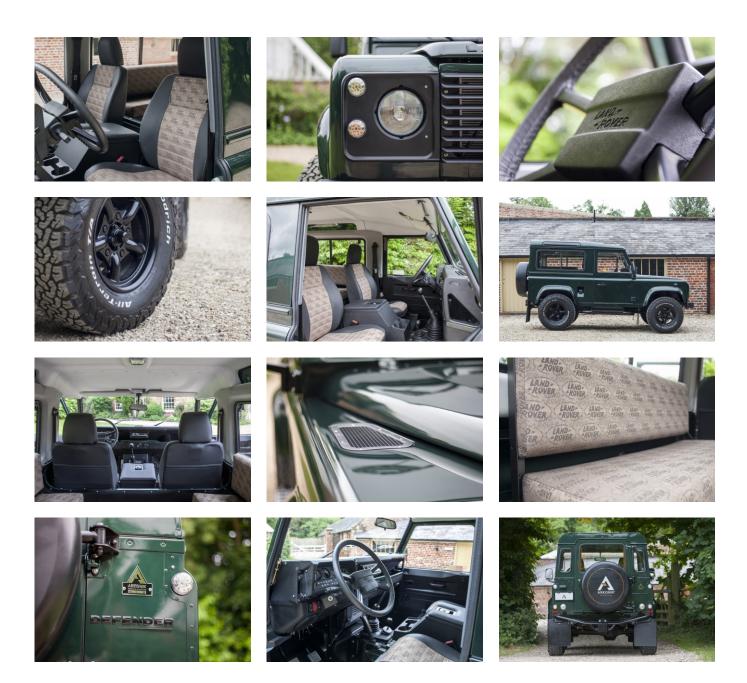

#### EXTERIOR

| Body colour          | Epsom Green                     |
|----------------------|---------------------------------|
| Paint finish         | Metallic                        |
| Bonnet               | OEM original                    |
| Bonnet badge         | Land Rover                      |
| Wheels               | Mach 5 16" alloy (Black)        |
| Tyres                | BFGoodrich® All Terrain T/A KO2 |
| Grille               | OEM                             |
| Bumper               | Standard with end caps          |
| Headlights           | WIPAC® Xenon / Standard         |
| Wing-top air intakes | Original                        |
| Side steps           | Fire & Ice (Ebony)              |
| Rear step            | NAS                             |
| Window tints         | No Tint                         |

#### INTERIOR

| Seating trim    | Land Rover logo Brown cloth trim                         |
|-----------------|----------------------------------------------------------|
| Front row seats | OEM                                                      |
| Front storage   | Lock box                                                 |
| Load area seats | Bench                                                    |
| Steering wheel  | OEM Puma/NAS leather 16"                                 |
| Gear knobs      | Original                                                 |
| Gear gaiter     | Rubber OEM                                               |
| Door cards      | OEM                                                      |
| Door furniture  | OEM                                                      |
| Floor coverings | Raptor-coated                                            |
| Headlining      | Original Grey Ripple nylon                               |
| Sound system    | Alpine® head unit with Bluetooth & USB port & 4 speakers |