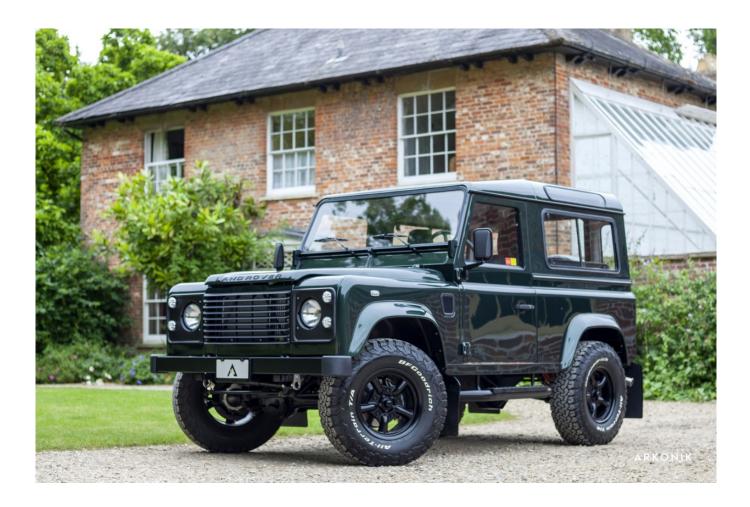

#### EXTERIOR

| Body colour          | Epsom Green                     |
|----------------------|---------------------------------|
| Paint finish         | Metallic                        |
| Bonnet               | OEM original                    |
| Bonnet badge         | Land Rover                      |
| Wheels               | Mach 5 16" alloy (Black)        |
| Tyres                | BFGoodrich® All Terrain T/A KO2 |
| Grille               | OEM                             |
| Bumper               | Standard with end caps          |
| Headlights           | WIPAC® Xenon / Standard         |
| Wing-top air intakes | Original                        |
| Side steps           | Fire & Ice (Ebony)              |
| Rear step            | NAS                             |
| Window tints         | No Tint                         |

#### INTERIOR

| Seating trim    | Land Rover logo Brown cloth trim                         |
|-----------------|----------------------------------------------------------|
| Front row seats | OEM                                                      |
| Front storage   | Lock box                                                 |
| Load area seats | Bench                                                    |
| Steering wheel  | OEM Puma/NAS leather 16"                                 |
| Gear knobs      | Original                                                 |
| Gear gaiter     | Rubber OEM                                               |
| Door cards      | OEM                                                      |
| Door furniture  | OEM                                                      |
| Floor coverings | Raptor-coated                                            |
| Headlining      | Original Grey Ripple nylon                               |
| Sound system    | Alpine® head unit with Bluetooth & USB port & 4 speakers |