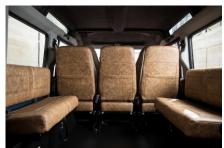

## **EXTERIOR**

| Body colour          | Arles Blue                                                            |
|----------------------|-----------------------------------------------------------------------|
| Paint finish         | Solid                                                                 |
| Bonnet               | OEM Puma                                                              |
| Bonnet badge         | Land Rover                                                            |
| Wheels               | Sawtooth 18" alloy (Silver)                                           |
| Tyres                | BFGoodrich® All Terrain T/A KO2                                       |
| Grille               | OEM                                                                   |
| Bumper               | Winch bumper with DRLs                                                |
| Steering guard       | Brushed aluminium                                                     |
| Headlights           | WIPAC® Xenon / Standard                                               |
| Wing-top air intakes | KBX® (Zambezi Silver)                                                 |
| Chequer plate        | Wing-top and side sills (Zambezi Silver)                              |
| Side steps           | Fire & Ice (Ebony)                                                    |
| Rear step            | NAS                                                                   |
| Window tints         | No Tint                                                               |
| INTERIOR             |                                                                       |
| Seating trim         | Tapestry Grey Vintage Leather                                         |
| Front row seats      | Modular Modular                                                       |
| Front storage        | Lock box                                                              |
| Load area seats      | Bench                                                                 |
| Steering wheel       | Arkon X Black leather 15"                                             |
| Gear knobs           | Alloy                                                                 |
| Gear gaiter          | Matching leather                                                      |
| Door cards           | Matching leather                                                      |
| Door furniture       | Alloy                                                                 |
| Floor coverings      | Raptor-coated                                                         |
| Headlining           | Original Grey Ripple nylon                                            |
| Sound system         | Alpine® Touch screen with Apple® CarPlay and reversing camera display |
|                      |                                                                       |