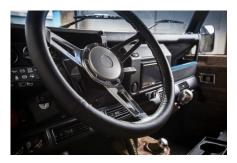

## **EXTERIOR**

| Body colour          | Arles Blue                                                            |
|----------------------|-----------------------------------------------------------------------|
| Paint finish         | Solid                                                                 |
| Bonnet               | OEM Puma                                                              |
| Bonnet badge         | Land Rover                                                            |
| Wheels               | Sawtooth 18" alloy (Silver)                                           |
| Tyres                | BFGoodrich® All Terrain T/A KO2                                       |
| Grille               | OEM                                                                   |
| Bumper               | Winch bumper with DRLs                                                |
| Steering guard       | Brushed aluminium                                                     |
| Headlights           | WIPAC® Xenon / Standard                                               |
| Wing-top air intakes | KBX® (Zambezi Silver)                                                 |
| Chequer plate        | Wing-top and side sills (Zambezi Silver)                              |
| Side steps           | Fire & Ice (Ebony)                                                    |
| Rear step            | NAS                                                                   |
| Window tints         | No Tint                                                               |
| INTERIOR             |                                                                       |
| Seating trim         | Tapestry Grey Vintage Leather                                         |
| Front row seats      | Modular Modular                                                       |
| Front storage        | Lock box                                                              |
| Load area seats      | Bench                                                                 |
| Steering wheel       | Arkon X Black leather 15"                                             |
| Gear knobs           | Alloy                                                                 |
| Gear gaiter          | Matching leather                                                      |
| Door cards           | Matching leather                                                      |
| Door furniture       | Alloy                                                                 |
| Floor coverings      | Raptor-coated                                                         |
| Headlining           | Original Grey Ripple nylon                                            |
| Sound system         | Alpine® Touch screen with Apple® CarPlay and reversing camera display |
|                      |                                                                       |