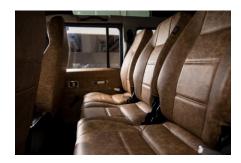

## **EXTERIOR**

| Body colour          | Arles Blue                                                            |
|----------------------|-----------------------------------------------------------------------|
| Paint finish         | Solid                                                                 |
| Bonnet               | OEM Puma                                                              |
| Bonnet badge         | Land Rover                                                            |
| Wheels               | Sawtooth 18" alloy (Silver)                                           |
| Tyres                | BFGoodrich® All Terrain T/A KO2                                       |
| Grille               | OEM                                                                   |
| Bumper               | Winch bumper with DRLs                                                |
| Steering guard       | Brushed aluminium                                                     |
| Headlights           | WIPAC® Xenon / Standard                                               |
| Wing-top air intakes | KBX® (Zambezi Silver)                                                 |
| Chequer plate        | Wing-top and side sills (Zambezi Silver)                              |
| Side steps           | Fire & Ice (Ebony)                                                    |
| Rear step            | NAS                                                                   |
| Window tints         | No Tint                                                               |
| INTERIOR             |                                                                       |
| Seating trim         | Tapestry Grey Vintage Leather                                         |
| Front row seats      | Modular Modular                                                       |
| Front storage        | Lock box                                                              |
| Load area seats      | Bench                                                                 |
| Steering wheel       | Arkon X Black leather 15"                                             |
| Gear knobs           | Alloy                                                                 |
| Gear gaiter          | Matching leather                                                      |
| Door cards           | Matching leather                                                      |
| Door furniture       | Alloy                                                                 |
| Floor coverings      | Raptor-coated                                                         |
| Headlining           | Original Grey Ripple nylon                                            |
| Sound system         | Alpine® Touch screen with Apple® CarPlay and reversing camera display |
|                      |                                                                       |