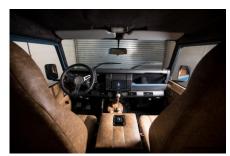

## **EXTERIOR**

| Body colour          | Arles Blue                                                            |
|----------------------|-----------------------------------------------------------------------|
| Paint finish         | Solid                                                                 |
| Bonnet               | OEM Puma                                                              |
| Bonnet badge         | Land Rover                                                            |
| Wheels               | Sawtooth 18" alloy (Silver)                                           |
| Tyres                | BFGoodrich® All Terrain T/A KO2                                       |
| Grille               | OEM                                                                   |
| Bumper               | Winch bumper with DRLs                                                |
| Steering guard       | Brushed aluminium                                                     |
| Headlights           | WIPAC® Xenon / Standard                                               |
| Wing-top air intakes | KBX® (Zambezi Silver)                                                 |
| Chequer plate        | Wing-top and side sills (Zambezi Silver)                              |
| Side steps           | Fire & Ice (Ebony)                                                    |
| Rear step            | NAS                                                                   |
| Window tints         | No Tint                                                               |
| INTERIOR             |                                                                       |
| Seating trim         | Tapestry Grey Vintage Leather                                         |
| Front row seats      | Modular Modular                                                       |
| Front storage        | Lock box                                                              |
| Load area seats      | Bench                                                                 |
| Steering wheel       | Arkon X Black leather 15"                                             |
| Gear knobs           | Alloy                                                                 |
| Gear gaiter          | Matching leather                                                      |
| Door cards           | Matching leather                                                      |
| Door furniture       | Alloy                                                                 |
| Floor coverings      | Raptor-coated                                                         |
| Headlining           | Original Grey Ripple nylon                                            |
| Sound system         | Alpine® Touch screen with Apple® CarPlay and reversing camera display |
|                      |                                                                       |