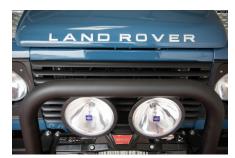

## **EXTERIOR**

| Body colour          | Arles Blue                                                            |
|----------------------|-----------------------------------------------------------------------|
| Paint finish         | Solid                                                                 |
| Bonnet               | OEM Puma                                                              |
| Bonnet badge         | Land Rover                                                            |
| Wheels               | Sawtooth 18" alloy (Silver)                                           |
| Tyres                | BFGoodrich® All Terrain T/A KO2                                       |
| Grille               | OEM                                                                   |
| Bumper               | Winch bumper with DRLs                                                |
| Steering guard       | Brushed aluminium                                                     |
| Headlights           | WIPAC® Xenon / Standard                                               |
| Wing-top air intakes | KBX® (Zambezi Silver)                                                 |
| Chequer plate        | Wing-top and side sills (Zambezi Silver)                              |
| Side steps           | Fire & Ice (Ebony)                                                    |
| Rear step            | NAS                                                                   |
| Window tints         | No Tint                                                               |
| INTERIOR             |                                                                       |
| Seating trim         | Tapestry Grey Vintage Leather                                         |
| Front row seats      | Modular Modular                                                       |
| Front storage        | Lock box                                                              |
| Load area seats      | Bench                                                                 |
| Steering wheel       | Arkon X Black leather 15"                                             |
| Gear knobs           | Alloy                                                                 |
| Gear gaiter          | Matching leather                                                      |
| Door cards           | Matching leather                                                      |
| Door furniture       | Alloy                                                                 |
| Floor coverings      | Raptor-coated                                                         |
| Headlining           | Original Grey Ripple nylon                                            |
| Sound system         | Alpine® Touch screen with Apple® CarPlay and reversing camera display |
|                      |                                                                       |