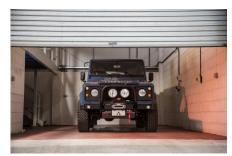

## **EXTERIOR**

| Body colour          | Arles Blue                                                            |
|----------------------|-----------------------------------------------------------------------|
| Paint finish         | Solid                                                                 |
| Bonnet               | OEM Puma                                                              |
| Bonnet badge         | Land Rover                                                            |
| Wheels               | Sawtooth 18" alloy (Silver)                                           |
| Tyres                | BFGoodrich® All Terrain T/A KO2                                       |
| Grille               | OEM                                                                   |
| Bumper               | Winch bumper with DRLs                                                |
| Steering guard       | Brushed aluminium                                                     |
| Headlights           | WIPAC® Xenon / Standard                                               |
| Wing-top air intakes | KBX® (Zambezi Silver)                                                 |
| Chequer plate        | Wing-top and side sills (Zambezi Silver)                              |
| Side steps           | Fire & Ice (Ebony)                                                    |
| Rear step            | NAS                                                                   |
| Window tints         | No Tint                                                               |
| INTERIOR             |                                                                       |
| Seating trim         | Tapestry Grey Vintage Leather                                         |
| Front row seats      | Modular Modular                                                       |
| Front storage        | Lock box                                                              |
| Load area seats      | Bench                                                                 |
| Steering wheel       | Arkon X Black leather 15"                                             |
| Gear knobs           | Alloy                                                                 |
| Gear gaiter          | Matching leather                                                      |
| Door cards           | Matching leather                                                      |
| Door furniture       | Alloy                                                                 |
| Floor coverings      | Raptor-coated                                                         |
| Headlining           | Original Grey Ripple nylon                                            |
| Sound system         | Alpine® Touch screen with Apple® CarPlay and reversing camera display |
|                      |                                                                       |