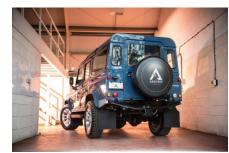

## **EXTERIOR**

| Body colour          | Arles Blue                                                            |
|----------------------|-----------------------------------------------------------------------|
| Paint finish         | Solid                                                                 |
| Bonnet               | OEM Puma                                                              |
| Bonnet badge         | Land Rover                                                            |
| Wheels               | Sawtooth 18" alloy (Silver)                                           |
| Tyres                | BFGoodrich® All Terrain T/A KO2                                       |
| Grille               | OEM                                                                   |
| Bumper               | Winch bumper with DRLs                                                |
| Steering guard       | Brushed aluminium                                                     |
| Headlights           | WIPAC® Xenon / Standard                                               |
| Wing-top air intakes | KBX® (Zambezi Silver)                                                 |
| Chequer plate        | Wing-top and side sills (Zambezi Silver)                              |
| Side steps           | Fire & Ice (Ebony)                                                    |
| Rear step            | NAS                                                                   |
| Window tints         | No Tint                                                               |
| INTERIOR             |                                                                       |
| Seating trim         | Tapestry Grey Vintage Leather                                         |
| Front row seats      | Modular Modular                                                       |
| Front storage        | Lock box                                                              |
| Load area seats      | Bench                                                                 |
| Steering wheel       | Arkon X Black leather 15"                                             |
| Gear knobs           | Alloy                                                                 |
| Gear gaiter          | Matching leather                                                      |
| Door cards           | Matching leather                                                      |
| Door furniture       | Alloy                                                                 |
| Floor coverings      | Raptor-coated                                                         |
| Headlining           | Original Grey Ripple nylon                                            |
| Sound system         | Alpine® Touch screen with Apple® CarPlay and reversing camera display |
|                      |                                                                       |