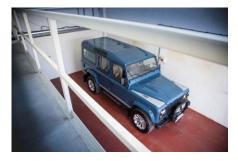

## **EXTERIOR**

| Body colour          | Arles Blue                                                            |
|----------------------|-----------------------------------------------------------------------|
| Paint finish         | Solid                                                                 |
| Bonnet               | OEM Puma                                                              |
| Bonnet badge         | Land Rover                                                            |
| Wheels               | Sawtooth 18" alloy (Silver)                                           |
| Tyres                | BFGoodrich® All Terrain T/A KO2                                       |
| Grille               | OEM                                                                   |
| Bumper               | Winch bumper with DRLs                                                |
| Steering guard       | Brushed aluminium                                                     |
| Headlights           | WIPAC® Xenon / Standard                                               |
| Wing-top air intakes | KBX® (Zambezi Silver)                                                 |
| Chequer plate        | Wing-top and side sills (Zambezi Silver)                              |
| Side steps           | Fire & Ice (Ebony)                                                    |
| Rear step            | NAS                                                                   |
| Window tints         | No Tint                                                               |
| INTERIOR             |                                                                       |
| Seating trim         | Tapestry Grey Vintage Leather                                         |
| Front row seats      | Modular Modular                                                       |
| Front storage        | Lock box                                                              |
| Load area seats      | Bench                                                                 |
| Steering wheel       | Arkon X Black leather 15"                                             |
| Gear knobs           | Alloy                                                                 |
| Gear gaiter          | Matching leather                                                      |
| Door cards           | Matching leather                                                      |
| Door furniture       | Alloy                                                                 |
| Floor coverings      | Raptor-coated                                                         |
| Headlining           | Original Grey Ripple nylon                                            |
| Sound system         | Alpine® Touch screen with Apple® CarPlay and reversing camera display |
|                      |                                                                       |