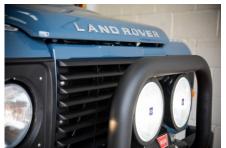

## **EXTERIOR**

| Body colour          | Arles Blue                                                            |
|----------------------|-----------------------------------------------------------------------|
| Paint finish         | Solid                                                                 |
| Bonnet               | OEM Puma                                                              |
| Bonnet badge         | Land Rover                                                            |
| Wheels               | Sawtooth 18" alloy (Silver)                                           |
| Tyres                | BFGoodrich® All Terrain T/A KO2                                       |
| Grille               | OEM                                                                   |
| Bumper               | Winch bumper with DRLs                                                |
| Steering guard       | Brushed aluminium                                                     |
| Headlights           | WIPAC® Xenon / Standard                                               |
| Wing-top air intakes | KBX® (Zambezi Silver)                                                 |
| Chequer plate        | Wing-top and side sills (Zambezi Silver)                              |
| Side steps           | Fire & Ice (Ebony)                                                    |
| Rear step            | NAS                                                                   |
| Window tints         | No Tint                                                               |
| INTERIOR             |                                                                       |
| Seating trim         | Tapestry Grey Vintage Leather                                         |
| Front row seats      | Modular Modular                                                       |
| Front storage        | Lock box                                                              |
| Load area seats      | Bench                                                                 |
| Steering wheel       | Arkon X Black leather 15"                                             |
| Gear knobs           | Alloy                                                                 |
| Gear gaiter          | Matching leather                                                      |
| Door cards           | Matching leather                                                      |
| Door furniture       | Alloy                                                                 |
| Floor coverings      | Raptor-coated                                                         |
| Headlining           | Original Grey Ripple nylon                                            |
| Sound system         | Alpine® Touch screen with Apple® CarPlay and reversing camera display |
|                      |                                                                       |