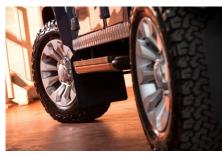

## **EXTERIOR**

| Body colour          | Arles Blue                                                            |
|----------------------|-----------------------------------------------------------------------|
| Paint finish         | Solid                                                                 |
| Bonnet               | OEM Puma                                                              |
| Bonnet badge         | Land Rover                                                            |
| Wheels               | Sawtooth 18" alloy (Silver)                                           |
| Tyres                | BFGoodrich® All Terrain T/A KO2                                       |
| Grille               | OEM                                                                   |
| Bumper               | Winch bumper with DRLs                                                |
| Steering guard       | Brushed aluminium                                                     |
| Headlights           | WIPAC® Xenon / Standard                                               |
| Wing-top air intakes | KBX® (Zambezi Silver)                                                 |
| Chequer plate        | Wing-top and side sills (Zambezi Silver)                              |
| Side steps           | Fire & Ice (Ebony)                                                    |
| Rear step            | NAS                                                                   |
| Window tints         | No Tint                                                               |
| INTERIOR             |                                                                       |
| Seating trim         | Tapestry Grey Vintage Leather                                         |
| Front row seats      | Modular Modular                                                       |
| Front storage        | Lock box                                                              |
| Load area seats      | Bench                                                                 |
| Steering wheel       | Arkon X Black leather 15"                                             |
| Gear knobs           | Alloy                                                                 |
| Gear gaiter          | Matching leather                                                      |
| Door cards           | Matching leather                                                      |
| Door furniture       | Alloy                                                                 |
| Floor coverings      | Raptor-coated                                                         |
| Headlining           | Original Grey Ripple nylon                                            |
| Sound system         | Alpine® Touch screen with Apple® CarPlay and reversing camera display |
|                      |                                                                       |