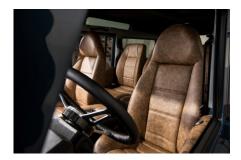

## **EXTERIOR**

| Body colour          | Arles Blue                                                            |
|----------------------|-----------------------------------------------------------------------|
| Paint finish         | Solid                                                                 |
| Bonnet               | OEM Puma                                                              |
| Bonnet badge         | Land Rover                                                            |
| Wheels               | Sawtooth 18" alloy (Silver)                                           |
| Tyres                | BFGoodrich® All Terrain T/A KO2                                       |
| Grille               | OEM                                                                   |
| Bumper               | Winch bumper with DRLs                                                |
| Steering guard       | Brushed aluminium                                                     |
| Headlights           | WIPAC® Xenon / Standard                                               |
| Wing-top air intakes | KBX® (Zambezi Silver)                                                 |
| Chequer plate        | Wing-top and side sills (Zambezi Silver)                              |
| Side steps           | Fire & Ice (Ebony)                                                    |
| Rear step            | NAS                                                                   |
| Window tints         | No Tint                                                               |
| INTERIOR             |                                                                       |
| Seating trim         | Tapestry Grey Vintage Leather                                         |
| Front row seats      | Modular Modular                                                       |
| Front storage        | Lock box                                                              |
| Load area seats      | Bench                                                                 |
| Steering wheel       | Arkon X Black leather 15"                                             |
| Gear knobs           | Alloy                                                                 |
| Gear gaiter          | Matching leather                                                      |
| Door cards           | Matching leather                                                      |
| Door furniture       | Alloy                                                                 |
| Floor coverings      | Raptor-coated                                                         |
| Headlining           | Original Grey Ripple nylon                                            |
| Sound system         | Alpine® Touch screen with Apple® CarPlay and reversing camera display |
|                      |                                                                       |