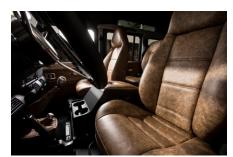

## **EXTERIOR**

| Body colour          | Arles Blue                                                            |
|----------------------|-----------------------------------------------------------------------|
| Paint finish         | Solid                                                                 |
| Bonnet               | OEM Puma                                                              |
| Bonnet badge         | Land Rover                                                            |
| Wheels               | Sawtooth 18" alloy (Silver)                                           |
| Tyres                | BFGoodrich® All Terrain T/A KO2                                       |
| Grille               | OEM                                                                   |
| Bumper               | Winch bumper with DRLs                                                |
| Steering guard       | Brushed aluminium                                                     |
| Headlights           | WIPAC® Xenon / Standard                                               |
| Wing-top air intakes | KBX® (Zambezi Silver)                                                 |
| Chequer plate        | Wing-top and side sills (Zambezi Silver)                              |
| Side steps           | Fire & Ice (Ebony)                                                    |
| Rear step            | NAS                                                                   |
| Window tints         | No Tint                                                               |
| INTERIOR             |                                                                       |
| Seating trim         | Tapestry Grey Vintage Leather                                         |
| Front row seats      | Modular Modular                                                       |
| Front storage        | Lock box                                                              |
| Load area seats      | Bench                                                                 |
| Steering wheel       | Arkon X Black leather 15"                                             |
| Gear knobs           | Alloy                                                                 |
| Gear gaiter          | Matching leather                                                      |
| Door cards           | Matching leather                                                      |
| Door furniture       | Alloy                                                                 |
| Floor coverings      | Raptor-coated                                                         |
| Headlining           | Original Grey Ripple nylon                                            |
| Sound system         | Alpine® Touch screen with Apple® CarPlay and reversing camera display |
|                      |                                                                       |