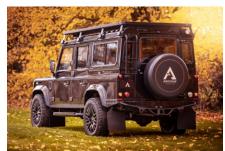

## SAVANNAH

£170,000\*

\*Price is in GBP (£) and is an estimate for your own build based on the same specification

Make an inquiry

1-800-984-3355 sales@arkonik.com

Copper Black

5sp Manual

屺 200Tdi

## SAVANNAH

£170,000\*

\*Price is in GBP (£) and is an estimate for your own build based on the same specification  $\,$ 

## **EXTERIOR**

| Body colour          | Copper Black                             |
|----------------------|------------------------------------------|
| Paint finish         | Metallic                                 |
| Bonnet               | OEM Puma                                 |
| Bonnet badge         | Land Rover                               |
| Wheels               | Kahn® Defend 1983 18" alloy              |
| Tyres                | BFGoodrich® All Terrain T/A KO2          |
| Grille               | OEM                                      |
| Bumper               | Winch bumper with DRLs                   |
| Steering guard       | Raptor Black                             |
| Headlights           | Truck-Lite Twin-Cat LEDs                 |
| Wing-top air intakes | Optimill®                                |
| Chequer plate        | Wing-top and side sills (Satin Black)    |
| Side steps           | Fire & Ice (Ebony)                       |
| Work lamp            | Rear-facing LED                          |
| Rear step            | NAS with 2" square receiver              |
| Window tints         | Yes                                      |
| INTERIOR             |                                          |
| Seating trim         | Chestnut Brown Leather                   |
| Front row seats      | Modular (heated)                         |
| Front storage        | Lock box with 12v & twin USB ports       |
| Load area seats      | Inward facing tip-ups                    |
| Steering wheel       | Evander wood rimmed 15"                  |
| Gear knobs           | Alloy                                    |
| Gear gaiter          | Matching leather                         |
| Door cards           | Matching leather                         |
| Door furniture       | Alloy                                    |
| Floor coverings      | Black carpet                             |
| Headlining           | Brown suede                              |
| Sound system         | Alpine® Touch screen with Apple® CarPlay |

## SAVANNAH

£170,000\*

\*Price is in GBP (£) and is an estimate for your own build based on the same specification

Make an inquir

1-800-984-3355 sales@arkonik.com