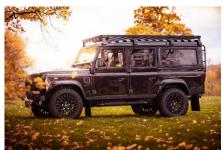

## SAVANNAH

£170,000\*

\*Price is in GBP (£) and is an estimate for your own build based on the same specification

Make an inquiry

1-800-984-3355 sales@arkonik.com

Copper Black

5sp Manual

屺 200Tdi

## SAVANNAH

£170,000\*

\*Price is in GBP (£) and is an estimate for your own build based on the same specification  $\,$ 

## **EXTERIOR**

| Body colour          | Copper Black                             |
|----------------------|------------------------------------------|
| Paint finish         | Metallic                                 |
| Bonnet               | OEM Puma                                 |
| Bonnet badge         | Land Rover                               |
| Wheels               | Kahn® Defend 1983 18" alloy              |
| Tyres                | BFGoodrich® All Terrain T/A KO2          |
| Grille               | OEM                                      |
| Bumper               | Winch bumper with DRLs                   |
| Steering guard       | Raptor Black                             |
| Headlights           | Truck-Lite Twin-Cat LEDs                 |
| Wing-top air intakes | Optimill®                                |
| Chequer plate        | Wing-top and side sills (Satin Black)    |
| Side steps           | Fire & Ice (Ebony)                       |
| Work lamp            | Rear-facing LED                          |
| Rear step            | NAS with 2" square receiver              |
| Window tints         | Yes                                      |
| INTERIOR             |                                          |
| Seating trim         | Chestnut Brown Leather                   |
| Front row seats      | Modular (heated)                         |
| Front storage        | Lock box with 12v & twin USB ports       |
| Load area seats      | Inward facing tip-ups                    |
| Steering wheel       | Evander wood rimmed 15"                  |
| Gear knobs           | Alloy                                    |
| Gear gaiter          | Matching leather                         |
| Door cards           | Matching leather                         |
| Door furniture       | Alloy                                    |
| Floor coverings      | Black carpet                             |
| Headlining           | Brown suede                              |
| Sound system         | Alpine® Touch screen with Apple® CarPlay |

## SAVANNAH

£170,000\*

\*Price is in GBP (£) and is an estimate for your own build based on the same specification

Make an inquir

1-800-984-3355 sales@arkonik.com