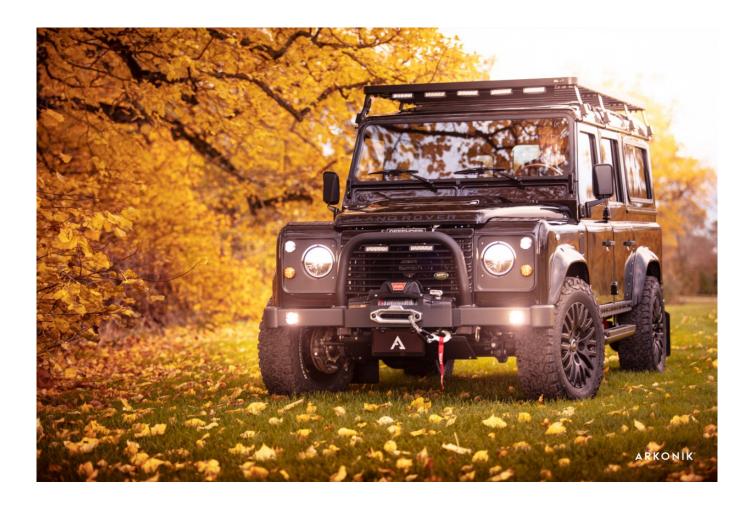

## SAVANNAH

£170,000\*

\*Price is in GBP (£) and is an estimate for your own build based on the same specification

Make an inquiry

1-800-984-3355 sales@arkonik.com

Copper Black

5sp Manual

屺 200Tdi

## **EXTERIOR**

| Body colour          | Copper Black                             |
|----------------------|------------------------------------------|
| Paint finish         | Metallic                                 |
| Bonnet               | OEM Puma                                 |
| Bonnet badge         | Land Rover                               |
| Wheels               | Kahn® Defend 1983 18" alloy              |
| Tyres                | BFGoodrich® All Terrain T/A KO2          |
| Grille               | OEM                                      |
| Bumper               | Winch bumper with DRLs                   |
| Steering guard       | Raptor Black                             |
| Headlights           | Truck-Lite Twin-Cat LEDs                 |
| Wing-top air intakes | Optimill®                                |
| Chequer plate        | Wing-top and side sills (Satin Black)    |
| Side steps           | Fire & Ice (Ebony)                       |
| Work lamp            | Rear-facing LED                          |
| Rear step            | NAS with 2" square receiver              |
| Window tints         | Yes                                      |
| INTERIOR             |                                          |
| Seating trim         | Chestnut Brown Leather                   |
| Front row seats      | Modular (heated)                         |
| Front storage        | Lock box with 12v & twin USB ports       |
| Load area seats      | Inward facing tip-ups                    |
| Steering wheel       | Evander wood rimmed 15"                  |
| Gear knobs           | Alloy                                    |
| Gear gaiter          | Matching leather                         |
| Door cards           | Matching leather                         |
| Door furniture       | Alloy                                    |
| Floor coverings      | Black carpet                             |
| Headlining           | Brown suede                              |
| Sound system         | Alpine® Touch screen with Apple® CarPlay |