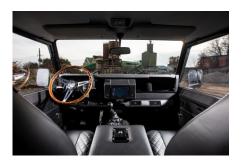

#### INTERIOR

| Seating trim    | Black Leather with Diamond Stitch        |
|-----------------|------------------------------------------|
| Front row seats | Modular                                  |
| Front storage   | Lock box                                 |
| Load area seats | Inward facing tip-ups                    |
| Steering wheel  | Evander wood rimmed 15"                  |
| Gear knobs      | Original                                 |
| Gear gaiter     | Matching leather                         |
| Door cards      | OEM                                      |
| Door furniture  | OEM                                      |
| Floor coverings | Black carpet                             |
| Headlining      | Original Grey Ripple nylon               |
| Sound system    | Alpine® Touch screen with Apple® CarPlay |