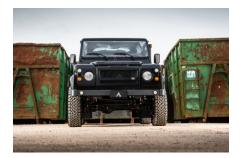

### EXTERIOR

| Java Black                        |
|-----------------------------------|
| Solid                             |
| OEM original                      |
| Land Rover                        |
| Kahn® Defend 1983 18″ alloy       |
| BFGoodrich® All Terrain T/A KO2   |
| TMD® Genesis inc. light surrounds |
| Standard with DRLs                |
| WIPAC® Xenon / Standard           |
| Original                          |
| Fire & Ice (Aluminium)            |
| NAS                               |
|                                   |