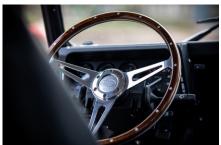

#### INTERIOR

| Seating trim    | Black Leather with Diamond Stitch        |
|-----------------|------------------------------------------|
| Front row seats | Modular                                  |
| Front storage   | Lock box                                 |
| Load area seats | Inward facing tip-ups                    |
| Steering wheel  | Evander wood rimmed 15"                  |
| Gear knobs      | Original                                 |
| Gear gaiter     | Matching leather                         |
| Door cards      | OEM                                      |
| Door furniture  | OEM                                      |
| Floor coverings | Black carpet                             |
| Headlining      | Original Grey Ripple nylon               |
| Sound system    | Alpine® Touch screen with Apple® CarPlay |