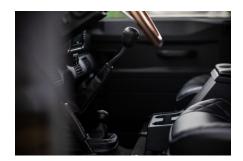

#### INTERIOR

| Seating trim    | Black Leather with Diamond Stitch        |
|-----------------|------------------------------------------|
| Front row seats | Modular                                  |
| Front storage   | Lock box                                 |
| Load area seats | Inward facing tip-ups                    |
| Steering wheel  | Evander wood rimmed 15"                  |
| Gear knobs      | Original                                 |
| Gear gaiter     | Matching leather                         |
| Door cards      | OEM                                      |
| Door furniture  | OEM                                      |
| Floor coverings | Black carpet                             |
| Headlining      | Original Grey Ripple nylon               |
| Sound system    | Alpine® Touch screen with Apple® CarPlay |