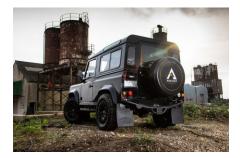

### EXTERIOR

| Java Black                        |
|-----------------------------------|
| Solid                             |
| OEM original                      |
| Land Rover                        |
| Kahn® Defend 1983 18″ alloy       |
| BFGoodrich® All Terrain T/A KO2   |
| TMD® Genesis inc. light surrounds |
| Standard with DRLs                |
| WIPAC® Xenon / Standard           |
| Original                          |
| Fire & Ice (Aluminium)            |
| NAS                               |
|                                   |

#### INTERIOR

| Seating trim    | Black Leather with Diamond Stitch        |
|-----------------|------------------------------------------|
| Front row seats | Modular                                  |
| Front storage   | Lock box                                 |
| Load area seats | Inward facing tip-ups                    |
| Steering wheel  | Evander wood rimmed 15"                  |
| Gear knobs      | Original                                 |
| Gear gaiter     | Matching leather                         |
| Door cards      | OEM                                      |
| Door furniture  | OEM                                      |
| Floor coverings | Black carpet                             |
| Headlining      | Original Grey Ripple nylon               |
| Sound system    | Alpine® Touch screen with Apple® CarPlay |