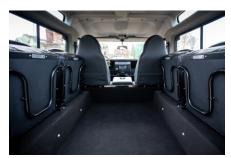

#### INTERIOR

| Seating trim    | Black Leather with Diamond Stitch        |
|-----------------|------------------------------------------|
| Front row seats | Modular                                  |
| Front storage   | Lock box                                 |
| Load area seats | Inward facing tip-ups                    |
| Steering wheel  | Evander wood rimmed 15"                  |
| Gear knobs      | Original                                 |
| Gear gaiter     | Matching leather                         |
| Door cards      | OEM                                      |
| Door furniture  | OEM                                      |
| Floor coverings | Black carpet                             |
| Headlining      | Original Grey Ripple nylon               |
| Sound system    | Alpine® Touch screen with Apple® CarPlay |