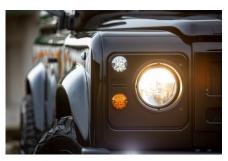

### EXTERIOR

| Java Black                        |
|-----------------------------------|
| Solid                             |
| OEM original                      |
| Land Rover                        |
| Kahn® Defend 1983 18″ alloy       |
| BFGoodrich® All Terrain T/A KO2   |
| TMD® Genesis inc. light surrounds |
| Standard with DRLs                |
| WIPAC® Xenon / Standard           |
| Original                          |
| Fire & Ice (Aluminium)            |
| NAS                               |
|                                   |