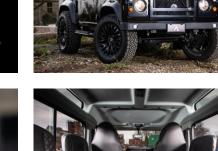

### EXTERIOR

| Java Black                        |
|-----------------------------------|
| Solid                             |
| OEM original                      |
| Land Rover                        |
| Kahn® Defend 1983 18″ alloy       |
| BFGoodrich® All Terrain T/A KO2   |
| TMD® Genesis inc. light surrounds |
| Standard with DRLs                |
| WIPAC® Xenon / Standard           |
| Original                          |
| Fire & Ice (Aluminium)            |
| NAS                               |
|                                   |

#### INTERIOR

| Seating trim    | Black Leather with Diamond Stitch        |
|-----------------|------------------------------------------|
| Front row seats | Modular                                  |
| Front storage   | Lock box                                 |
| Load area seats | Inward facing tip-ups                    |
| Steering wheel  | Evander wood rimmed 15"                  |
| Gear knobs      | Original                                 |
| Gear gaiter     | Matching leather                         |
| Door cards      | OEM                                      |
| Door furniture  | OEM                                      |
| Floor coverings | Black carpet                             |
| Headlining      | Original Grey Ripple nylon               |
| Sound system    | Alpine® Touch screen with Apple® CarPlay |