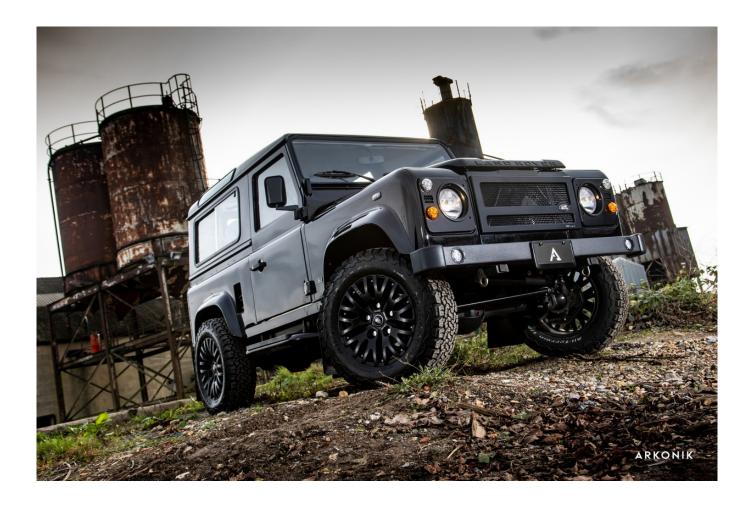

### EXTERIOR

| Java Black                        |
|-----------------------------------|
| Solid                             |
| OEM original                      |
| Land Rover                        |
| Kahn® Defend 1983 18″ alloy       |
| BFGoodrich® All Terrain T/A KO2   |
| TMD® Genesis inc. light surrounds |
| Standard with DRLs                |
| WIPAC® Xenon / Standard           |
| Original                          |
| Fire & Ice (Aluminium)            |
| NAS                               |
|                                   |