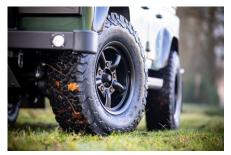

## **EXTERIOR**

| Body colour          | Coniston Green                                                        |
|----------------------|-----------------------------------------------------------------------|
| Paint finish         | Metallic                                                              |
| Bonnet               | OEM original                                                          |
| Bonnet badge         | Land Rover                                                            |
| Wheels               | Mach 5 16" alloy (Black)                                              |
| Tyres                | BFGoodrich® All Terrain T/A KO2                                       |
| Grille               | KBX® Signature inc. light surrounds                                   |
| Bumper               | Standard with end caps and DRLs                                       |
| Steering guard       | Brushed aluminium                                                     |
| Headlights           | WIPAC® Xenon / Standard                                               |
| Wing-top air intakes | KBX® Hi-Force                                                         |
| Side steps           | Fire & Ice (Ebony)                                                    |
| Work lamp            | Rear-facing LED                                                       |
| Rear step            | NAS                                                                   |
| Window tints         | Yes                                                                   |
| INTERIOR             |                                                                       |
| Seating trim         | Vintage Thatch Brown Leather                                          |
| Front row seats      | Modular (heated)                                                      |
| Front storage        | Lock box with 12v & twin USB ports                                    |
| Load area seats      | Bench                                                                 |
| Steering wheel       | Evander wood rimmed 15"                                               |
| Gear knobs           | Alloy                                                                 |
| Gear gaiter          | Matching leather                                                      |
| Door cards           | Matching leather                                                      |
| Door furniture       | Alloy                                                                 |
| Floor coverings      | Black carpet                                                          |
| Headlining           | Black suede                                                           |
| Sound system         | Alpine® Touch screen with Apple® CarPlay and reversing camera display |
|                      |                                                                       |