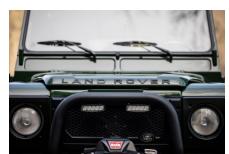

## **EXTERIOR**

| Body colour          | Coniston Green                                                        |
|----------------------|-----------------------------------------------------------------------|
| Paint finish         | Metallic                                                              |
| Bonnet               | OEM original                                                          |
| Bonnet badge         | Land Rover                                                            |
| Wheels               | Mach 5 16" alloy (Black)                                              |
| Tyres                | BFGoodrich® All Terrain T/A KO2                                       |
| Grille               | KBX® Signature inc. light surrounds                                   |
| Bumper               | Standard with end caps and DRLs                                       |
| Steering guard       | Brushed aluminium                                                     |
| Headlights           | WIPAC® Xenon / Standard                                               |
| Wing-top air intakes | KBX® Hi-Force                                                         |
| Side steps           | Fire & Ice (Ebony)                                                    |
| Work lamp            | Rear-facing LED                                                       |
| Rear step            | NAS                                                                   |
| Window tints         | Yes                                                                   |
| INTERIOR             |                                                                       |
| Seating trim         | Vintage Thatch Brown Leather                                          |
| Front row seats      | Modular (heated)                                                      |
| Front storage        | Lock box with 12v & twin USB ports                                    |
| Load area seats      | Bench                                                                 |
| Steering wheel       | Evander wood rimmed 15"                                               |
| Gear knobs           | Alloy                                                                 |
| Gear gaiter          | Matching leather                                                      |
| Door cards           | Matching leather                                                      |
| Door furniture       | Alloy                                                                 |
| Floor coverings      | Black carpet                                                          |
| Headlining           | Black suede                                                           |
| Sound system         | Alpine® Touch screen with Apple® CarPlay and reversing camera display |
|                      |                                                                       |