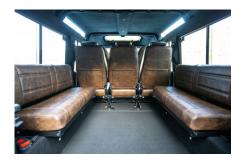

## **EXTERIOR**

| Body colour          | Coniston Green                                                        |
|----------------------|-----------------------------------------------------------------------|
| Paint finish         | Metallic                                                              |
| Bonnet               | OEM original                                                          |
| Bonnet badge         | Land Rover                                                            |
| Wheels               | Mach 5 16" alloy (Black)                                              |
| Tyres                | BFGoodrich® All Terrain T/A KO2                                       |
| Grille               | KBX® Signature inc. light surrounds                                   |
| Bumper               | Standard with end caps and DRLs                                       |
| Steering guard       | Brushed aluminium                                                     |
| Headlights           | WIPAC® Xenon / Standard                                               |
| Wing-top air intakes | KBX® Hi-Force                                                         |
| Side steps           | Fire & Ice (Ebony)                                                    |
| Work lamp            | Rear-facing LED                                                       |
| Rear step            | NAS                                                                   |
| Window tints         | Yes                                                                   |
| INTERIOR             |                                                                       |
| Seating trim         | Vintage Thatch Brown Leather                                          |
| Front row seats      | Modular (heated)                                                      |
| Front storage        | Lock box with 12v & twin USB ports                                    |
| Load area seats      | Bench                                                                 |
| Steering wheel       | Evander wood rimmed 15"                                               |
| Gear knobs           | Alloy                                                                 |
| Gear gaiter          | Matching leather                                                      |
| Door cards           | Matching leather                                                      |
| Door furniture       | Alloy                                                                 |
| Floor coverings      | Black carpet                                                          |
| Headlining           | Black suede                                                           |
| Sound system         | Alpine® Touch screen with Apple® CarPlay and reversing camera display |
|                      |                                                                       |