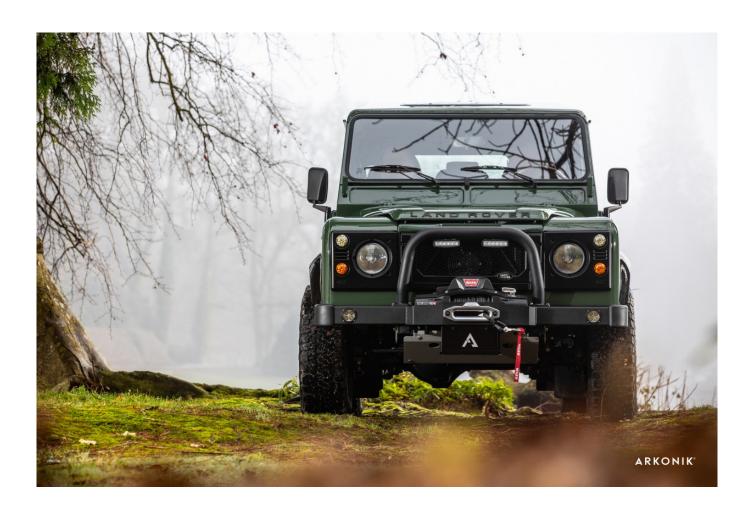

## **EXTERIOR**

| Body colour          | Coniston Green                                                        |
|----------------------|-----------------------------------------------------------------------|
| Paint finish         | Metallic                                                              |
| Bonnet               | OEM original                                                          |
| Bonnet badge         | Land Rover                                                            |
| Wheels               | Mach 5 16" alloy (Black)                                              |
| Tyres                | BFGoodrich® All Terrain T/A KO2                                       |
| Grille               | KBX® Signature inc. light surrounds                                   |
| Bumper               | Standard with end caps and DRLs                                       |
| Steering guard       | Brushed aluminium                                                     |
| Headlights           | WIPAC® Xenon / Standard                                               |
| Wing-top air intakes | KBX® Hi-Force                                                         |
| Side steps           | Fire & Ice (Ebony)                                                    |
| Work lamp            | Rear-facing LED                                                       |
| Rear step            | NAS                                                                   |
| Window tints         | Yes                                                                   |
| INTERIOR             |                                                                       |
| Seating trim         | Vintage Thatch Brown Leather                                          |
| Front row seats      | Modular (heated)                                                      |
| Front storage        | Lock box with 12v & twin USB ports                                    |
| Load area seats      | Bench                                                                 |
| Steering wheel       | Evander wood rimmed 15"                                               |
| Gear knobs           | Alloy                                                                 |
| Gear gaiter          | Matching leather                                                      |
| Door cards           | Matching leather                                                      |
| Door furniture       | Alloy                                                                 |
| Floor coverings      | Black carpet                                                          |
| Headlining           | Black suede                                                           |
| Sound system         | Alpine® Touch screen with Apple® CarPlay and reversing camera display |
|                      |                                                                       |