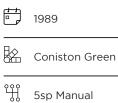

## **EXTERIOR**

| Body colour          | Coniston Green                                                        |
|----------------------|-----------------------------------------------------------------------|
| Paint finish         | Metallic                                                              |
| Bonnet               | OEM original                                                          |
| Bonnet badge         | Land Rover                                                            |
| Wheels               | Mach 5 16" alloy (Black)                                              |
| Tyres                | BFGoodrich® All Terrain T/A KO2                                       |
| Grille               | KBX® Signature inc. light surrounds                                   |
| Bumper               | Standard with end caps and DRLs                                       |
| Steering guard       | Brushed aluminium                                                     |
| Headlights           | WIPAC® Xenon / Standard                                               |
| Wing-top air intakes | KBX® Hi-Force                                                         |
| Side steps           | Fire & Ice (Ebony)                                                    |
| Work lamp            | Rear-facing LED                                                       |
| Rear step            | NAS                                                                   |
| Window tints         | Yes                                                                   |
| INTERIOR             |                                                                       |
| Seating trim         | Vintage Thatch Brown Leather                                          |
| Front row seats      | Modular (heated)                                                      |
| Front storage        | Lock box with 12v & twin USB ports                                    |
| Load area seats      | Bench                                                                 |
| Steering wheel       | Evander wood rimmed 15"                                               |
| Gear knobs           | Alloy                                                                 |
| Gear gaiter          | Matching leather                                                      |
| Door cards           | Matching leather                                                      |
| Door furniture       | Alloy                                                                 |
| Floor coverings      | Black carpet                                                          |
| Headlining           | Black suede                                                           |
| Sound system         | Alpine® Touch screen with Apple® CarPlay and reversing camera display |
|                      |                                                                       |