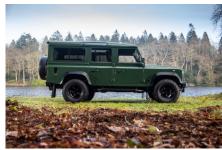

## **EXTERIOR**

| Body colour          | Coniston Green                                                        |
|----------------------|-----------------------------------------------------------------------|
| Paint finish         | Metallic                                                              |
| Bonnet               | OEM original                                                          |
| Bonnet badge         | Land Rover                                                            |
| Wheels               | Mach 5 16" alloy (Black)                                              |
| Tyres                | BFGoodrich® All Terrain T/A KO2                                       |
| Grille               | KBX® Signature inc. light surrounds                                   |
| Bumper               | Standard with end caps and DRLs                                       |
| Steering guard       | Brushed aluminium                                                     |
| Headlights           | WIPAC® Xenon / Standard                                               |
| Wing-top air intakes | KBX® Hi-Force                                                         |
| Side steps           | Fire & Ice (Ebony)                                                    |
| Work lamp            | Rear-facing LED                                                       |
| Rear step            | NAS                                                                   |
| Window tints         | Yes                                                                   |
| INTERIOR             |                                                                       |
| Seating trim         | Vintage Thatch Brown Leather                                          |
| Front row seats      | Modular (heated)                                                      |
| Front storage        | Lock box with 12v & twin USB ports                                    |
| Load area seats      | Bench                                                                 |
| Steering wheel       | Evander wood rimmed 15"                                               |
| Gear knobs           | Alloy                                                                 |
| Gear gaiter          | Matching leather                                                      |
| Door cards           | Matching leather                                                      |
| Door furniture       | Alloy                                                                 |
| Floor coverings      | Black carpet                                                          |
| Headlining           | Black suede                                                           |
| Sound system         | Alpine® Touch screen with Apple® CarPlay and reversing camera display |
|                      |                                                                       |