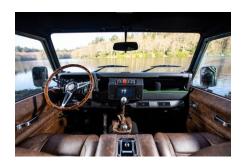

## **EXTERIOR**

| Body colour          | Coniston Green                                                        |
|----------------------|-----------------------------------------------------------------------|
| Paint finish         | Metallic                                                              |
| Bonnet               | OEM original                                                          |
| Bonnet badge         | Land Rover                                                            |
| Wheels               | Mach 5 16" alloy (Black)                                              |
| Tyres                | BFGoodrich® All Terrain T/A KO2                                       |
| Grille               | KBX® Signature inc. light surrounds                                   |
| Bumper               | Standard with end caps and DRLs                                       |
| Steering guard       | Brushed aluminium                                                     |
| Headlights           | WIPAC® Xenon / Standard                                               |
| Wing-top air intakes | KBX® Hi-Force                                                         |
| Side steps           | Fire & Ice (Ebony)                                                    |
| Work lamp            | Rear-facing LED                                                       |
| Rear step            | NAS                                                                   |
| Window tints         | Yes                                                                   |
| INTERIOR             |                                                                       |
| Seating trim         | Vintage Thatch Brown Leather                                          |
| Front row seats      | Modular (heated)                                                      |
| Front storage        | Lock box with 12v & twin USB ports                                    |
| Load area seats      | Bench                                                                 |
| Steering wheel       | Evander wood rimmed 15"                                               |
| Gear knobs           | Alloy                                                                 |
| Gear gaiter          | Matching leather                                                      |
| Door cards           | Matching leather                                                      |
| Door furniture       | Alloy                                                                 |
| Floor coverings      | Black carpet                                                          |
| Headlining           | Black suede                                                           |
| Sound system         | Alpine® Touch screen with Apple® CarPlay and reversing camera display |
|                      |                                                                       |