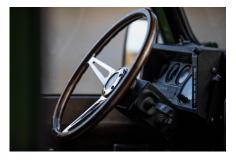

## **EXTERIOR**

| Body colour          | Coniston Green                                                        |
|----------------------|-----------------------------------------------------------------------|
| Paint finish         | Metallic                                                              |
| Bonnet               | OEM original                                                          |
| Bonnet badge         | Land Rover                                                            |
| Wheels               | Mach 5 16" alloy (Black)                                              |
| Tyres                | BFGoodrich® All Terrain T/A KO2                                       |
| Grille               | KBX® Signature inc. light surrounds                                   |
| Bumper               | Standard with end caps and DRLs                                       |
| Steering guard       | Brushed aluminium                                                     |
| Headlights           | WIPAC® Xenon / Standard                                               |
| Wing-top air intakes | KBX® Hi-Force                                                         |
| Side steps           | Fire & Ice (Ebony)                                                    |
| Work lamp            | Rear-facing LED                                                       |
| Rear step            | NAS                                                                   |
| Window tints         | Yes                                                                   |
| INTERIOR             |                                                                       |
| Seating trim         | Vintage Thatch Brown Leather                                          |
| Front row seats      | Modular (heated)                                                      |
| Front storage        | Lock box with 12v & twin USB ports                                    |
| Load area seats      | Bench                                                                 |
| Steering wheel       | Evander wood rimmed 15"                                               |
| Gear knobs           | Alloy                                                                 |
| Gear gaiter          | Matching leather                                                      |
| Door cards           | Matching leather                                                      |
| Door furniture       | Alloy                                                                 |
| Floor coverings      | Black carpet                                                          |
| Headlining           | Black suede                                                           |
| Sound system         | Alpine® Touch screen with Apple® CarPlay and reversing camera display |
|                      |                                                                       |