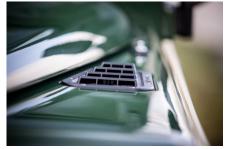

## **EXTERIOR**

| Body colour          | Coniston Green                                                        |
|----------------------|-----------------------------------------------------------------------|
| Paint finish         | Metallic                                                              |
| Bonnet               | OEM original                                                          |
| Bonnet badge         | Land Rover                                                            |
| Wheels               | Mach 5 16" alloy (Black)                                              |
| Tyres                | BFGoodrich® All Terrain T/A KO2                                       |
| Grille               | KBX® Signature inc. light surrounds                                   |
| Bumper               | Standard with end caps and DRLs                                       |
| Steering guard       | Brushed aluminium                                                     |
| Headlights           | WIPAC® Xenon / Standard                                               |
| Wing-top air intakes | KBX® Hi-Force                                                         |
| Side steps           | Fire & Ice (Ebony)                                                    |
| Work lamp            | Rear-facing LED                                                       |
| Rear step            | NAS                                                                   |
| Window tints         | Yes                                                                   |
| INTERIOR             |                                                                       |
| Seating trim         | Vintage Thatch Brown Leather                                          |
| Front row seats      | Modular (heated)                                                      |
| Front storage        | Lock box with 12v & twin USB ports                                    |
| Load area seats      | Bench                                                                 |
| Steering wheel       | Evander wood rimmed 15"                                               |
| Gear knobs           | Alloy                                                                 |
| Gear gaiter          | Matching leather                                                      |
| Door cards           | Matching leather                                                      |
| Door furniture       | Alloy                                                                 |
| Floor coverings      | Black carpet                                                          |
| Headlining           | Black suede                                                           |
| Sound system         | Alpine® Touch screen with Apple® CarPlay and reversing camera display |
|                      |                                                                       |