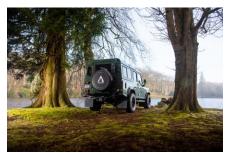

## **EXTERIOR**

| Body colour          | Coniston Green                                                        |
|----------------------|-----------------------------------------------------------------------|
| Paint finish         | Metallic                                                              |
| Bonnet               | OEM original                                                          |
| Bonnet badge         | Land Rover                                                            |
| Wheels               | Mach 5 16" alloy (Black)                                              |
| Tyres                | BFGoodrich® All Terrain T/A KO2                                       |
| Grille               | KBX® Signature inc. light surrounds                                   |
| Bumper               | Standard with end caps and DRLs                                       |
| Steering guard       | Brushed aluminium                                                     |
| Headlights           | WIPAC® Xenon / Standard                                               |
| Wing-top air intakes | KBX® Hi-Force                                                         |
| Side steps           | Fire & Ice (Ebony)                                                    |
| Work lamp            | Rear-facing LED                                                       |
| Rear step            | NAS                                                                   |
| Window tints         | Yes                                                                   |
| INTERIOR             |                                                                       |
| Seating trim         | Vintage Thatch Brown Leather                                          |
| Front row seats      | Modular (heated)                                                      |
| Front storage        | Lock box with 12v & twin USB ports                                    |
| Load area seats      | Bench                                                                 |
| Steering wheel       | Evander wood rimmed 15"                                               |
| Gear knobs           | Alloy                                                                 |
| Gear gaiter          | Matching leather                                                      |
| Door cards           | Matching leather                                                      |
| Door furniture       | Alloy                                                                 |
| Floor coverings      | Black carpet                                                          |
| Headlining           | Black suede                                                           |
| Sound system         | Alpine® Touch screen with Apple® CarPlay and reversing camera display |
|                      |                                                                       |