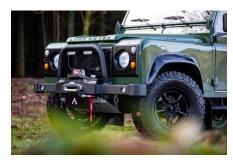

## **EXTERIOR**

| Body colour          | Coniston Green                                                        |
|----------------------|-----------------------------------------------------------------------|
| Paint finish         | Metallic                                                              |
| Bonnet               | OEM original                                                          |
| Bonnet badge         | Land Rover                                                            |
| Wheels               | Mach 5 16" alloy (Black)                                              |
| Tyres                | BFGoodrich® All Terrain T/A KO2                                       |
| Grille               | KBX® Signature inc. light surrounds                                   |
| Bumper               | Standard with end caps and DRLs                                       |
| Steering guard       | Brushed aluminium                                                     |
| Headlights           | WIPAC® Xenon / Standard                                               |
| Wing-top air intakes | KBX® Hi-Force                                                         |
| Side steps           | Fire & Ice (Ebony)                                                    |
| Work lamp            | Rear-facing LED                                                       |
| Rear step            | NAS                                                                   |
| Window tints         | Yes                                                                   |
| INTERIOR             |                                                                       |
| Seating trim         | Vintage Thatch Brown Leather                                          |
| Front row seats      | Modular (heated)                                                      |
| Front storage        | Lock box with 12v & twin USB ports                                    |
| Load area seats      | Bench                                                                 |
| Steering wheel       | Evander wood rimmed 15"                                               |
| Gear knobs           | Alloy                                                                 |
| Gear gaiter          | Matching leather                                                      |
| Door cards           | Matching leather                                                      |
| Door furniture       | Alloy                                                                 |
| Floor coverings      | Black carpet                                                          |
| Headlining           | Black suede                                                           |
| Sound system         | Alpine® Touch screen with Apple® CarPlay and reversing camera display |
|                      |                                                                       |