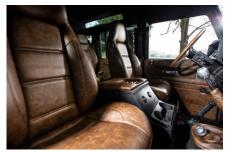

## **EXTERIOR**

| Body colour          | Coniston Green                                                        |
|----------------------|-----------------------------------------------------------------------|
| Paint finish         | Metallic                                                              |
| Bonnet               | OEM original                                                          |
| Bonnet badge         | Land Rover                                                            |
| Wheels               | Mach 5 16" alloy (Black)                                              |
| Tyres                | BFGoodrich® All Terrain T/A KO2                                       |
| Grille               | KBX® Signature inc. light surrounds                                   |
| Bumper               | Standard with end caps and DRLs                                       |
| Steering guard       | Brushed aluminium                                                     |
| Headlights           | WIPAC® Xenon / Standard                                               |
| Wing-top air intakes | KBX® Hi-Force                                                         |
| Side steps           | Fire & Ice (Ebony)                                                    |
| Work lamp            | Rear-facing LED                                                       |
| Rear step            | NAS                                                                   |
| Window tints         | Yes                                                                   |
| INTERIOR             |                                                                       |
| Seating trim         | Vintage Thatch Brown Leather                                          |
| Front row seats      | Modular (heated)                                                      |
| Front storage        | Lock box with 12v & twin USB ports                                    |
| Load area seats      | Bench                                                                 |
| Steering wheel       | Evander wood rimmed 15"                                               |
| Gear knobs           | Alloy                                                                 |
| Gear gaiter          | Matching leather                                                      |
| Door cards           | Matching leather                                                      |
| Door furniture       | Alloy                                                                 |
| Floor coverings      | Black carpet                                                          |
| Headlining           | Black suede                                                           |
| Sound system         | Alpine® Touch screen with Apple® CarPlay and reversing camera display |
|                      |                                                                       |