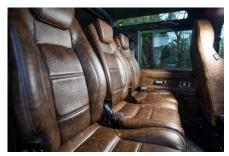

## **EXTERIOR**

| Body colour          | Coniston Green                                                        |
|----------------------|-----------------------------------------------------------------------|
| Paint finish         | Metallic                                                              |
| Bonnet               | OEM original                                                          |
| Bonnet badge         | Land Rover                                                            |
| Wheels               | Mach 5 16" alloy (Black)                                              |
| Tyres                | BFGoodrich® All Terrain T/A KO2                                       |
| Grille               | KBX® Signature inc. light surrounds                                   |
| Bumper               | Standard with end caps and DRLs                                       |
| Steering guard       | Brushed aluminium                                                     |
| Headlights           | WIPAC® Xenon / Standard                                               |
| Wing-top air intakes | KBX® Hi-Force                                                         |
| Side steps           | Fire & Ice (Ebony)                                                    |
| Work lamp            | Rear-facing LED                                                       |
| Rear step            | NAS                                                                   |
| Window tints         | Yes                                                                   |
| INTERIOR             |                                                                       |
| Seating trim         | Vintage Thatch Brown Leather                                          |
| Front row seats      | Modular (heated)                                                      |
| Front storage        | Lock box with 12v & twin USB ports                                    |
| Load area seats      | Bench                                                                 |
| Steering wheel       | Evander wood rimmed 15"                                               |
| Gear knobs           | Alloy                                                                 |
| Gear gaiter          | Matching leather                                                      |
| Door cards           | Matching leather                                                      |
| Door furniture       | Alloy                                                                 |
| Floor coverings      | Black carpet                                                          |
| Headlining           | Black suede                                                           |
| Sound system         | Alpine® Touch screen with Apple® CarPlay and reversing camera display |
|                      |                                                                       |