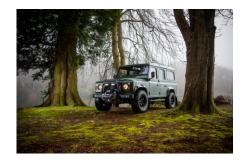

## **EXTERIOR**

| Body colour          | Coniston Green                                                        |
|----------------------|-----------------------------------------------------------------------|
| Paint finish         | Metallic                                                              |
| Bonnet               | OEM original                                                          |
| Bonnet badge         | Land Rover                                                            |
| Wheels               | Mach 5 16" alloy (Black)                                              |
| Tyres                | BFGoodrich® All Terrain T/A KO2                                       |
| Grille               | KBX® Signature inc. light surrounds                                   |
| Bumper               | Standard with end caps and DRLs                                       |
| Steering guard       | Brushed aluminium                                                     |
| Headlights           | WIPAC® Xenon / Standard                                               |
| Wing-top air intakes | KBX® Hi-Force                                                         |
| Side steps           | Fire & Ice (Ebony)                                                    |
| Work lamp            | Rear-facing LED                                                       |
| Rear step            | NAS                                                                   |
| Window tints         | Yes                                                                   |
| INTERIOR             |                                                                       |
| Seating trim         | Vintage Thatch Brown Leather                                          |
| Front row seats      | Modular (heated)                                                      |
| Front storage        | Lock box with 12v & twin USB ports                                    |
| Load area seats      | Bench                                                                 |
| Steering wheel       | Evander wood rimmed 15"                                               |
| Gear knobs           | Alloy                                                                 |
| Gear gaiter          | Matching leather                                                      |
| Door cards           | Matching leather                                                      |
| Door furniture       | Alloy                                                                 |
| Floor coverings      | Black carpet                                                          |
| Headlining           | Black suede                                                           |
| Sound system         | Alpine® Touch screen with Apple® CarPlay and reversing camera display |
|                      |                                                                       |