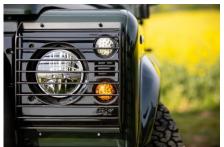

## **EXTERIOR**

| Fungus Green                                             |
|----------------------------------------------------------|
| Solid                                                    |
| OEM Puma                                                 |
| Land Rover                                               |
| Steel 16" (Black)                                        |
| BFGoodrich® All Terrain T/A KO2                          |
| KBX® Signature inc. light surrounds                      |
| Standard with end caps and DRLs                          |
| Raptor Black                                             |
| Duo-Lux LEDs                                             |
| Original                                                 |
| Fire & Ice (Ebony)                                       |
| Rear-facing LED                                          |
| NAS with 2" square receiver                              |
|                                                          |
| Cavalier Brown Vintage Leather                           |
| Modular (heated)                                         |
| Lock box                                                 |
| Inward facing tip-ups                                    |
| Evander wood rimmed 15"                                  |
| Alloy                                                    |
| Matching leather                                         |
| Matching leather                                         |
| Alloy                                                    |
| Black carpet                                             |
| Black suede                                              |
| Alpine® head unit with Bluetooth & USB port & 4 speakers |
|                                                          |