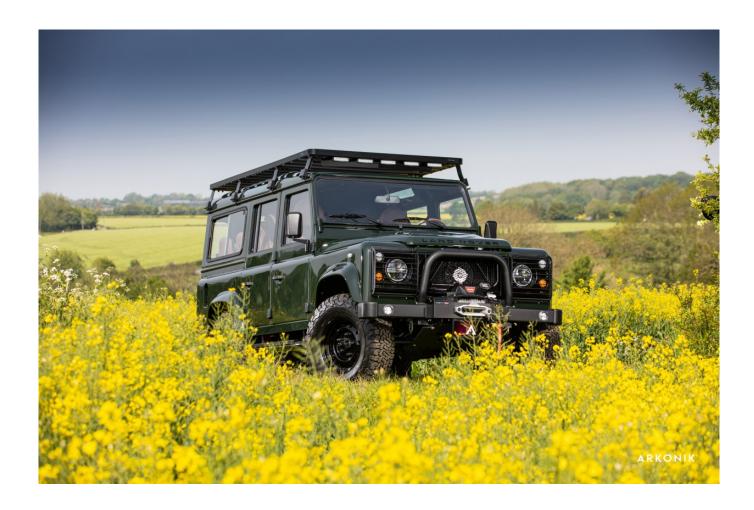

## **EXTERIOR**

| Fungus Green                                             |
|----------------------------------------------------------|
| Solid                                                    |
| OEM Puma                                                 |
| Land Rover                                               |
| Steel 16" (Black)                                        |
| BFGoodrich® All Terrain T/A KO2                          |
| KBX® Signature inc. light surrounds                      |
| Standard with end caps and DRLs                          |
| Raptor Black                                             |
| Duo-Lux LEDs                                             |
| Original                                                 |
| Fire & Ice (Ebony)                                       |
| Rear-facing LED                                          |
| NAS with 2" square receiver                              |
|                                                          |
| Cavalier Brown Vintage Leather                           |
| Modular (heated)                                         |
| Lock box                                                 |
| Inward facing tip-ups                                    |
| Evander wood rimmed 15"                                  |
| Alloy                                                    |
| Matching leather                                         |
| Matching leather                                         |
| Alloy                                                    |
| Black carpet                                             |
| Black suede                                              |
| Alpine® head unit with Bluetooth & USB port & 4 speakers |
|                                                          |