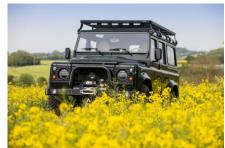

## **EXTERIOR**

| Fungus Green                                             |
|----------------------------------------------------------|
| Solid                                                    |
| OEM Puma                                                 |
| Land Rover                                               |
| Steel 16" (Black)                                        |
| BFGoodrich® All Terrain T/A KO2                          |
| KBX® Signature inc. light surrounds                      |
| Standard with end caps and DRLs                          |
| Raptor Black                                             |
| Duo-Lux LEDs                                             |
| Original                                                 |
| Fire & Ice (Ebony)                                       |
| Rear-facing LED                                          |
| NAS with 2" square receiver                              |
|                                                          |
| Cavalier Brown Vintage Leather                           |
| Modular (heated)                                         |
| Lock box                                                 |
| Inward facing tip-ups                                    |
| Evander wood rimmed 15"                                  |
| Alloy                                                    |
| Matching leather                                         |
| Matching leather                                         |
| Alloy                                                    |
| Black carpet                                             |
| Black suede                                              |
| Alpine® head unit with Bluetooth & USB port & 4 speakers |
|                                                          |