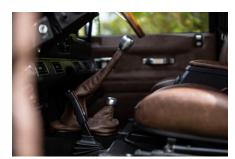

## **EXTERIOR**

| Fungus Green                                             |
|----------------------------------------------------------|
| Solid                                                    |
| OEM Puma                                                 |
| Land Rover                                               |
| Steel 16" (Black)                                        |
| BFGoodrich® All Terrain T/A KO2                          |
| KBX® Signature inc. light surrounds                      |
| Standard with end caps and DRLs                          |
| Raptor Black                                             |
| Duo-Lux LEDs                                             |
| Original                                                 |
| Fire & Ice (Ebony)                                       |
| Rear-facing LED                                          |
| NAS with 2" square receiver                              |
|                                                          |
| Cavalier Brown Vintage Leather                           |
| Modular (heated)                                         |
| Lock box                                                 |
| Inward facing tip-ups                                    |
| Evander wood rimmed 15"                                  |
| Alloy                                                    |
| Matching leather                                         |
| Matching leather                                         |
| Alloy                                                    |
| Black carpet                                             |
| Black suede                                              |
| Alpine® head unit with Bluetooth & USB port & 4 speakers |
|                                                          |