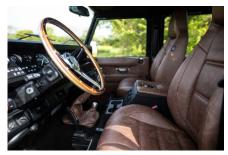

## **EXTERIOR**

| Fungus Green                                             |
|----------------------------------------------------------|
| Solid                                                    |
| OEM Puma                                                 |
| Land Rover                                               |
| Steel 16" (Black)                                        |
| BFGoodrich® All Terrain T/A KO2                          |
| KBX® Signature inc. light surrounds                      |
| Standard with end caps and DRLs                          |
| Raptor Black                                             |
| Duo-Lux LEDs                                             |
| Original                                                 |
| Fire & Ice (Ebony)                                       |
| Rear-facing LED                                          |
| NAS with 2" square receiver                              |
|                                                          |
| Cavalier Brown Vintage Leather                           |
| Modular (heated)                                         |
| Lock box                                                 |
| Inward facing tip-ups                                    |
| Evander wood rimmed 15"                                  |
| Alloy                                                    |
| Matching leather                                         |
| Matching leather                                         |
| Alloy                                                    |
| Black carpet                                             |
| Black suede                                              |
| Alpine® head unit with Bluetooth & USB port & 4 speakers |
|                                                          |