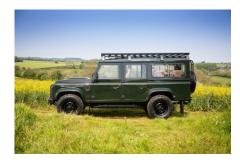

## **EXTERIOR**

| Fungus Green                                             |
|----------------------------------------------------------|
| Solid                                                    |
| OEM Puma                                                 |
| Land Rover                                               |
| Steel 16" (Black)                                        |
| BFGoodrich® All Terrain T/A KO2                          |
| KBX® Signature inc. light surrounds                      |
| Standard with end caps and DRLs                          |
| Raptor Black                                             |
| Duo-Lux LEDs                                             |
| Original                                                 |
| Fire & Ice (Ebony)                                       |
| Rear-facing LED                                          |
| NAS with 2" square receiver                              |
|                                                          |
| Cavalier Brown Vintage Leather                           |
| Modular (heated)                                         |
| Lock box                                                 |
| Inward facing tip-ups                                    |
| Evander wood rimmed 15"                                  |
| Alloy                                                    |
| Matching leather                                         |
| Matching leather                                         |
| Alloy                                                    |
| Black carpet                                             |
| Black suede                                              |
| Alpine® head unit with Bluetooth & USB port & 4 speakers |
|                                                          |