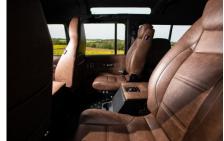

## **EXTERIOR**

| Fungus Green                                             |
|----------------------------------------------------------|
| Solid                                                    |
| OEM Puma                                                 |
| Land Rover                                               |
| Steel 16" (Black)                                        |
| BFGoodrich® All Terrain T/A KO2                          |
| KBX® Signature inc. light surrounds                      |
| Standard with end caps and DRLs                          |
| Raptor Black                                             |
| Duo-Lux LEDs                                             |
| Original                                                 |
| Fire & Ice (Ebony)                                       |
| Rear-facing LED                                          |
| NAS with 2" square receiver                              |
|                                                          |
| Cavalier Brown Vintage Leather                           |
| Modular (heated)                                         |
| Lock box                                                 |
| Inward facing tip-ups                                    |
| Evander wood rimmed 15"                                  |
| Alloy                                                    |
| Matching leather                                         |
| Matching leather                                         |
| Alloy                                                    |
| Black carpet                                             |
| Black suede                                              |
| Alpine® head unit with Bluetooth & USB port & 4 speakers |
|                                                          |