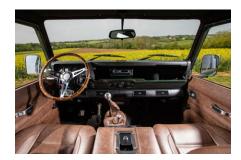

## **EXTERIOR**

| Fungus Green                                             |
|----------------------------------------------------------|
| Solid                                                    |
| OEM Puma                                                 |
| Land Rover                                               |
| Steel 16" (Black)                                        |
| BFGoodrich® All Terrain T/A KO2                          |
| KBX® Signature inc. light surrounds                      |
| Standard with end caps and DRLs                          |
| Raptor Black                                             |
| Duo-Lux LEDs                                             |
| Original                                                 |
| Fire & Ice (Ebony)                                       |
| Rear-facing LED                                          |
| NAS with 2" square receiver                              |
|                                                          |
| Cavalier Brown Vintage Leather                           |
| Modular (heated)                                         |
| Lock box                                                 |
| Inward facing tip-ups                                    |
| Evander wood rimmed 15"                                  |
| Alloy                                                    |
| Matching leather                                         |
| Matching leather                                         |
| Alloy                                                    |
| Black carpet                                             |
| Black suede                                              |
| Alpine® head unit with Bluetooth & USB port & 4 speakers |
|                                                          |