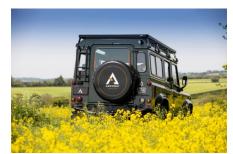

## **EXTERIOR**

| Fungus Green                                             |
|----------------------------------------------------------|
| Solid                                                    |
| OEM Puma                                                 |
| Land Rover                                               |
| Steel 16" (Black)                                        |
| BFGoodrich® All Terrain T/A KO2                          |
| KBX® Signature inc. light surrounds                      |
| Standard with end caps and DRLs                          |
| Raptor Black                                             |
| Duo-Lux LEDs                                             |
| Original                                                 |
| Fire & Ice (Ebony)                                       |
| Rear-facing LED                                          |
| NAS with 2" square receiver                              |
|                                                          |
| Cavalier Brown Vintage Leather                           |
| Modular (heated)                                         |
| Lock box                                                 |
| Inward facing tip-ups                                    |
| Evander wood rimmed 15"                                  |
| Alloy                                                    |
| Matching leather                                         |
| Matching leather                                         |
| Alloy                                                    |
| Black carpet                                             |
| Black suede                                              |
| Alpine® head unit with Bluetooth & USB port & 4 speakers |
|                                                          |