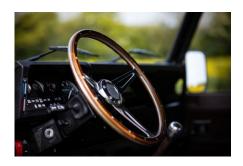

## **EXTERIOR**

| Fungus Green                                             |
|----------------------------------------------------------|
| Solid                                                    |
| OEM Puma                                                 |
| Land Rover                                               |
| Steel 16" (Black)                                        |
| BFGoodrich® All Terrain T/A KO2                          |
| KBX® Signature inc. light surrounds                      |
| Standard with end caps and DRLs                          |
| Raptor Black                                             |
| Duo-Lux LEDs                                             |
| Original                                                 |
| Fire & Ice (Ebony)                                       |
| Rear-facing LED                                          |
| NAS with 2" square receiver                              |
|                                                          |
| Cavalier Brown Vintage Leather                           |
| Modular (heated)                                         |
| Lock box                                                 |
| Inward facing tip-ups                                    |
| Evander wood rimmed 15"                                  |
| Alloy                                                    |
| Matching leather                                         |
| Matching leather                                         |
| Alloy                                                    |
| Black carpet                                             |
| Black suede                                              |
| Alpine® head unit with Bluetooth & USB port & 4 speakers |
|                                                          |