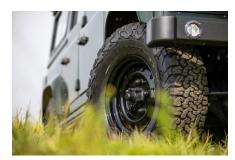

## **EXTERIOR**

| Fungus Green                                             |
|----------------------------------------------------------|
| Solid                                                    |
| OEM Puma                                                 |
| Land Rover                                               |
| Steel 16" (Black)                                        |
| BFGoodrich® All Terrain T/A KO2                          |
| KBX® Signature inc. light surrounds                      |
| Standard with end caps and DRLs                          |
| Raptor Black                                             |
| Duo-Lux LEDs                                             |
| Original                                                 |
| Fire & Ice (Ebony)                                       |
| Rear-facing LED                                          |
| NAS with 2" square receiver                              |
|                                                          |
| Cavalier Brown Vintage Leather                           |
| Modular (heated)                                         |
| Lock box                                                 |
| Inward facing tip-ups                                    |
| Evander wood rimmed 15"                                  |
| Alloy                                                    |
| Matching leather                                         |
| Matching leather                                         |
| Alloy                                                    |
| Black carpet                                             |
| Black suede                                              |
| Alpine® head unit with Bluetooth & USB port & 4 speakers |
|                                                          |