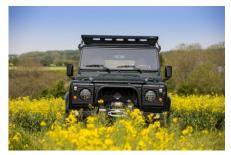

## **EXTERIOR**

| Fungus Green                                             |
|----------------------------------------------------------|
| Solid                                                    |
| OEM Puma                                                 |
| Land Rover                                               |
| Steel 16" (Black)                                        |
| BFGoodrich® All Terrain T/A KO2                          |
| KBX® Signature inc. light surrounds                      |
| Standard with end caps and DRLs                          |
| Raptor Black                                             |
| Duo-Lux LEDs                                             |
| Original                                                 |
| Fire & Ice (Ebony)                                       |
| Rear-facing LED                                          |
| NAS with 2" square receiver                              |
|                                                          |
| Cavalier Brown Vintage Leather                           |
| Modular (heated)                                         |
| Lock box                                                 |
| Inward facing tip-ups                                    |
| Evander wood rimmed 15"                                  |
| Alloy                                                    |
| Matching leather                                         |
| Matching leather                                         |
| Alloy                                                    |
| Black carpet                                             |
| Black suede                                              |
| Alpine® head unit with Bluetooth & USB port & 4 speakers |
|                                                          |