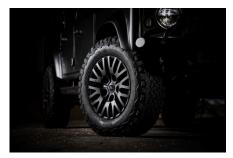

## **EXTERIOR**

| Wing-top air intakes  KBX® (Zambezi Silver)  Chequer plate  Wing-top and side sills (Satin Black)  Fire & Ice (Raptor coated)  Work lamp  Rear-facing LED  NAS with 2" square receiver  Window tints  Dark Smoke (30%)  INTERIOR  Seating trim  Black Nappa leather  Front row seats  Modular (heated)  Front storage  Premium Lock box with 12v port  Load area seats  Bench  Steering wheel  Arkon X Black leather 15"  Gear knobs  Alloy  Gear gaiter  Matching leather  Door furniture  Alloy                                                                                                                                                                                                                                                                                                                                                                                                                                                                                                                      | Body colour          | Raptor Black                                                                   |
|------------------------------------------------------------------------------------------------------------------------------------------------------------------------------------------------------------------------------------------------------------------------------------------------------------------------------------------------------------------------------------------------------------------------------------------------------------------------------------------------------------------------------------------------------------------------------------------------------------------------------------------------------------------------------------------------------------------------------------------------------------------------------------------------------------------------------------------------------------------------------------------------------------------------------------------------------------------------------------------------------------------------|----------------------|--------------------------------------------------------------------------------|
| Bonnet badge  Land Rover  Wheels  Kahn® Defend 1983 18" alloy  Tyres  BFGoodrich® All Terrain T/A KO2  Grille  KBX® Signature inc. light surrounds  Bumper  First Four® Shadow tubular with A-bar & LEDs  Steering guard  Raptor Black  Headlights  Truck-Lite Twin-Cat LEDs  Wing-top air intakes  KBX® (Zambezi Silver)  Chequer plate  Wing-top and side sills (Satin Black)  Side steps  Fire & Ice (Raptor coated)  Work lamp  Rear-facing LED  NAS with 2" square receiver  Window tints  Dark Smoke (30%)  INTERIOR  Seating trim  Black Nappa leather  Front row seats  Modular (heated)  Front storage  Premium Lock box with 12v port  Load area seats  Bench  Steering wheel  Arkon X Black leather 15"  Gear knobs  Alloy  Gear gaiter  Matching leather  Door cards  Matching leather  Door cards  Black carpet  Headlining  Black suede                                                                                                                                                                  | Paint finish         | Raptor                                                                         |
| Wheels     Kahn® Defend 1983 18" alloy       Tyres     BFGoodrich® All Terrain T/A KO2       Grille     KBX® Signature inc. light surrounds       Bumper     First Four® Shadow tubular with A-bar & LEDs       Steering guard     Raptor Black       Headlights     Truck-Lite Twin-Cat LEDs       Wing-top air intakes     KBX® (Zambezi Silver)       Chequer plate     Wing-top and side sills (Satin Black)       Side steps     Fire & Ice (Raptor coated)       Work lamp     Rear-facing LED       Rear step     NAS with 2" square receiver       Window tints     Dark Smoke (30%)       INTERIOR       Seating trim     Black Nappa leather       Front row seats     Modular (heated)       Front storage     Premium Lock box with 12v port       Load area seats     Bench       Steering wheel     Arkon X Black leather 15"       Gear knobs     Alloy       Gear gaiter     Matching leather       Door cards     Matching leather       Door cards     Black carpet       Headlining     Black suede | Bonnet               | OEM original                                                                   |
| Tyres BFGoodrich® All Terrain T/A KO2  Grille KBX® Signature inc. light surrounds  Bumper First Four® Shadow tubular with A-bar & LEDs  Steering guard Raptor Black  Headlights Truck-Lite Twin-Cat LEDs  Wing-top air intakes KBX® (Zambazi Silver)  Chequer plate Wing-top and side sills (Satin Black)  Side steps Fire & Ice (Raptor coated)  Work lamp Rear-facing LED  NAS with 2" square receiver  Window tints Dark Smoke (30%)  INTERIOR  Seating trim Black Nappa leather  Front row seats Modular (heated)  Front storage Premium Lock box with 12v port  Load area seats Bench  Steering wheel Arkon X Black leather 15"  Gear knobs Alloy  Gear gaiter Matching leather  Door cards Matching leather  Floor coverings Black carpet  Headlining Black suede                                                                                                                                                                                                                                                | Bonnet badge         | Land Rover                                                                     |
| Grille  KBX® Signature inc. light surrounds  Bumper  First Four® Shadow tubular with A-bar & LEDs  Steering guard  Raptor Black  Headlights  Truck-Lite Twin-Cat LEDs  Wing-top air intakes  KBX® (Zambezi Silver)  Chequer plate  Wing-top and side sills (Satin Black)  Side steps  Fire & Ice (Raptor coated)  Work lamp  Rear-facing LED  Rear step  NAS with 2" square receiver  Window tints  Dark Smoke (30%)  INTERIOR  Seating trim  Black Nappa leather  Front row seats  Modular (heated)  Front storage  Premium Lock box with 12v port  Load area seats  Bench  Steering wheel  Arkon X Black leather 15"  Gear knobs  Alloy  Gear gaiter  Matching leather  Door cards  Matching leather  Door furniture  Alloy  Black suede                                                                                                                                                                                                                                                                             | Wheels               | Kahn® Defend 1983 18" alloy                                                    |
| Bumper First Four® Shadow tubular with A-bar & LEDs  Steering guard Raptor Black Headlights Truck-Lite Twin-Cat LEDs  Wing-top air intakes KBX® (Zambezi Silver)  Chequer plate Wing-top and side sills (Satin Black)  Side steps Fire & Ice (Raptor coated)  Work lamp Rear-facing LED  Rear step NAS with 2" square receiver  Window tints Dark Smoke (30%)  INTERIOR  Seating trim Black Nappa leather  Front row seats Modular (heated)  Front storage Premium Lock box with 12v port  Load area seats Bench  Steering wheel Arkon X Black leather 15"  Gear knobs Alloy  Gear gaiter Matching leather  Door cards Matching leather  Floor coverings Black carpet  Headlining Black suede                                                                                                                                                                                                                                                                                                                          | Tyres                | BFGoodrich® All Terrain T/A KO2                                                |
| Steering guard Raptor Black Headlights Truck-Lite Twin-Cat LEDs Wing-top air intakes KBX® (Zambezi Silver) Chequer plate Wing-top and side sills (Satin Black) Side steps Fire & Ice (Raptor coated) Work lamp Rear-facing LED NAS with 2" square receiver Window tints Dark Smoke (30%)  INTERIOR Seating trim Black Nappa leather Front row seats Modular (heated) Front storage Premium Lock box with 12v port Load area seats Bench Steering wheel Arkon X Black leather 15" Gear knobs Alloy Gear gaiter Matching leather Door cards Matching leather Black carpet Headlining Black suede                                                                                                                                                                                                                                                                                                                                                                                                                         | Grille               | KBX® Signature inc. light surrounds                                            |
| Headlights  Truck-Lite Twin-Cat LEDs  Wing-top air intakes  KBX® (Zambezi Silver)  Chequer plate  Wing-top and side sills (Satin Black)  Side steps  Fire & Ice (Raptor coated)  Work lamp  Rear-facing LED  Rear step  NAS with 2" square receiver  Window tints  Dark Smoke (30%)  INTERIOR  Seating trim  Black Nappa leather  Front row seats  Modular (heated)  Front storage  Premium Lock box with 12v port  Load area seats  Bench  Steering wheel  Arkon X Black leather 15"  Gear knobs  Alloy  Gear gaiter  Matching leather  Door cards  Matching leather  Door furniture  Alloy  Floor coverings  Black carpet  Headlining  Black suede                                                                                                                                                                                                                                                                                                                                                                   | Bumper               | First Four® Shadow tubular with A-bar & LEDs                                   |
| Wing-top air intakes  KBX® (Zambezi Silver)  Chequer plate  Wing-top and side sills (Satin Black)  Side steps  Fire & Ice (Raptor coated)  Work lamp  Rear-facing LED  Rear step  NAS with 2" square receiver  Window tints  Dark Smoke (30%)  INTERIOR  Seating trim  Black Nappa leather  Front row seats  Modular (heated)  Front storage  Premium Lock box with 12v port  Load area seats  Bench  Steering wheel  Arkon X Black leather 15"  Gear knobs  Alloy  Gear gaiter  Matching leather  Door cards  Matching leather  Door furniture  Alloy  Floor coverings  Black carpet  Headlining  Black suede                                                                                                                                                                                                                                                                                                                                                                                                         | Steering guard       | Raptor Black                                                                   |
| Chequer plate  Wing-top and side sills (Satin Black)  Side steps  Fire & Ice (Raptor coated)  Work lamp  Rear-facing LED  Rear step  NAS with 2" square receiver  Window tints  Dark Smoke (30%)  INTERIOR  Seating trim  Black Nappa leather  Front row seats  Modular (heated)  Front storage  Premium Lock box with 12v port  Load area seats  Bench  Steering wheel  Arkon X Black leather 15"  Gear knobs  Alloy  Gear gaiter  Matching leather  Door cards  Matching leather  Door furniture  Alloy  Floor coverings  Black carpet  Headlining  Black suede                                                                                                                                                                                                                                                                                                                                                                                                                                                      | Headlights           | Truck-Lite Twin-Cat LEDs                                                       |
| Fire & Ice (Raptor coated)  Work lamp  Rear-facing LED  Rear step  NAS with 2" square receiver  Window tints  Dark Smoke (30%)  INTERIOR  Seating trim  Black Nappa leather  Front row seats  Modular (heated)  Front storage  Premium Lock box with 12v port  Load area seats  Bench  Steering wheel  Arkon X Black leather 15"  Gear knobs  Alloy  Gear gaiter  Matching leather  Door cards  Matching leather  Door furniture  Alloy  Floor coverings  Black suede                                                                                                                                                                                                                                                                                                                                                                                                                                                                                                                                                  | Wing-top air intakes | KBX® (Zambezi Silver)                                                          |
| Rear step  Rear step  NAS with 2" square receiver  Window tints  Dark Smoke (30%)  INTERIOR  Seating trim  Black Nappa leather  Front row seats  Modular (heated)  Front storage  Premium Lock box with 12v port  Load area seats  Bench  Steering wheel  Arkon X Black leather 15"  Gear knobs  Alloy  Gear gaiter  Matching leather  Door cards  Matching leather  Door furniture  Alloy  Floor coverings  Black suede                                                                                                                                                                                                                                                                                                                                                                                                                                                                                                                                                                                               | Chequer plate        | Wing-top and side sills (Satin Black)                                          |
| Rear step  NAS with 2" square receiver  Window tints  Dark Smoke (30%)  INTERIOR  Seating trim  Black Nappa leather  Front row seats  Modular (heated)  Front storage  Premium Lock box with 12v port  Load area seats  Bench  Steering wheel  Arkon X Black leather 15"  Gear knobs  Alloy  Gear gaiter  Matching leather  Door cards  Matching leather  Door furniture  Alloy  Floor coverings  Black carpet  Headlining  Black suede                                                                                                                                                                                                                                                                                                                                                                                                                                                                                                                                                                                | Side steps           | Fire & Ice (Raptor coated)                                                     |
| INTERIOR  Seating trim Black Nappa leather  Front row seats Modular (heated)  Front storage Premium Lock box with 12v port  Load area seats Bench  Steering wheel Arkon X Black leather 15"  Gear knobs Alloy  Gear gaiter Matching leather  Door cards Matching leather  Door furniture Alloy  Floor coverings Black suede                                                                                                                                                                                                                                                                                                                                                                                                                                                                                                                                                                                                                                                                                            | Work lamp            | Rear-facing LED                                                                |
| Seating trim Black Nappa leather  Front row seats Modular (heated)  Front storage Premium Lock box with 12v port  Load area seats Bench  Steering wheel Arkon X Black leather 15"  Gear knobs Alloy  Gear gaiter Matching leather  Door cards Matching leather  Door furniture Alloy  Floor coverings Black carpet  Headlining Black suede                                                                                                                                                                                                                                                                                                                                                                                                                                                                                                                                                                                                                                                                             | Rear step            | NAS with 2" square receiver                                                    |
| Seating trim  Black Nappa leather  Front row seats  Modular (heated)  Front storage  Premium Lock box with 12v port  Load area seats  Bench  Steering wheel  Arkon X Black leather 15"  Gear knobs  Alloy  Gear gaiter  Matching leather  Door cards  Matching leather  Door furniture  Alloy  Floor coverings  Black carpet  Headlining  Black suede                                                                                                                                                                                                                                                                                                                                                                                                                                                                                                                                                                                                                                                                  | Window tints         | Dark Smoke (30%)                                                               |
| Front row seats  Modular (heated)  Front storage  Premium Lock box with 12v port  Bench  Steering wheel  Arkon X Black leather 15"  Gear knobs  Alloy  Gear gaiter  Matching leather  Door cards  Matching leather  Door furniture  Alloy  Floor coverings  Black carpet  Headlining  Black suede                                                                                                                                                                                                                                                                                                                                                                                                                                                                                                                                                                                                                                                                                                                      | INTERIOR             |                                                                                |
| Front storage Premium Lock box with 12v port  Bench  Steering wheel Arkon X Black leather 15"  Gear knobs Alloy  Gear gaiter Matching leather  Door cards Matching leather  Door furniture Alloy  Floor coverings Black carpet  Headlining Black suede                                                                                                                                                                                                                                                                                                                                                                                                                                                                                                                                                                                                                                                                                                                                                                 | Seating trim         | Black Nappa leather                                                            |
| Load area seats  Bench  Steering wheel  Arkon X Black leather 15"  Gear knobs  Alloy  Gear gaiter  Matching leather  Door cards  Matching leather  Door furniture  Alloy  Floor coverings  Black carpet  Headlining  Black suede                                                                                                                                                                                                                                                                                                                                                                                                                                                                                                                                                                                                                                                                                                                                                                                       | Front row seats      | Modular (heated)                                                               |
| Steering wheel Arkon X Black leather 15"  Gear knobs Alloy  Gear gaiter Matching leather  Door cards Matching leather  Door furniture Alloy  Floor coverings Black carpet  Headlining Black suede                                                                                                                                                                                                                                                                                                                                                                                                                                                                                                                                                                                                                                                                                                                                                                                                                      | Front storage        | Premium Lock box with 12v port                                                 |
| Gear knobs Alloy  Gear gaiter Matching leather  Door cards Matching leather  Door furniture Alloy  Floor coverings Black carpet  Headlining Black suede                                                                                                                                                                                                                                                                                                                                                                                                                                                                                                                                                                                                                                                                                                                                                                                                                                                                | Load area seats      | Bench                                                                          |
| Gear gaiter Matching leather  Door cards Matching leather  Door furniture Alloy  Floor coverings Black carpet  Headlining Black suede                                                                                                                                                                                                                                                                                                                                                                                                                                                                                                                                                                                                                                                                                                                                                                                                                                                                                  | Steering wheel       | Arkon X Black leather 15"                                                      |
| Door cards  Matching leather  Alloy  Floor coverings  Black carpet  Headlining  Black suede                                                                                                                                                                                                                                                                                                                                                                                                                                                                                                                                                                                                                                                                                                                                                                                                                                                                                                                            | Gear knobs           | Alloy                                                                          |
| Door furniture Alloy Floor coverings Black carpet Headlining Black suede                                                                                                                                                                                                                                                                                                                                                                                                                                                                                                                                                                                                                                                                                                                                                                                                                                                                                                                                               | Gear gaiter          | Matching leather                                                               |
| Floor coverings  Black carpet  Headlining  Black suede                                                                                                                                                                                                                                                                                                                                                                                                                                                                                                                                                                                                                                                                                                                                                                                                                                                                                                                                                                 | Door cards           | Matching leather                                                               |
| Headlining Black suede                                                                                                                                                                                                                                                                                                                                                                                                                                                                                                                                                                                                                                                                                                                                                                                                                                                                                                                                                                                                 | Door furniture       | Alloy                                                                          |
|                                                                                                                                                                                                                                                                                                                                                                                                                                                                                                                                                                                                                                                                                                                                                                                                                                                                                                                                                                                                                        | Floor coverings      | Black carpet                                                                   |
| Sound system Pioneer® Touch screen display with Apple® CarPlay and reversing camera display                                                                                                                                                                                                                                                                                                                                                                                                                                                                                                                                                                                                                                                                                                                                                                                                                                                                                                                            | Headlining           | Black suede                                                                    |
|                                                                                                                                                                                                                                                                                                                                                                                                                                                                                                                                                                                                                                                                                                                                                                                                                                                                                                                                                                                                                        | Sound system         | Pioneer® Touch screen display with Apple® CarPlay and reversing camera display |