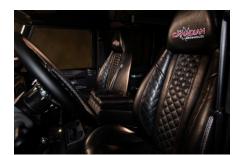

## **EXTERIOR**

| Wing-top air intakes  KBX® (Zambezi Silver)  Chequer plate  Wing-top and side sills (Satin Black)  Fire & Ice (Raptor coated)  Work lamp  Rear-facing LED  NAS with 2" square receiver  Window tints  Dark Smoke (30%)  INTERIOR  Seating trim  Black Nappa leather  Front row seats  Modular (heated)  Front storage  Premium Lock box with 12v port  Load area seats  Bench  Steering wheel  Arkon X Black leather 15"  Gear knobs  Alloy  Gear gaiter  Matching leather  Door furniture  Alloy                                                                                                                                                                                                                                                                                                                                                                                                                                                                                                                      | Body colour          | Raptor Black                                                                   |
|------------------------------------------------------------------------------------------------------------------------------------------------------------------------------------------------------------------------------------------------------------------------------------------------------------------------------------------------------------------------------------------------------------------------------------------------------------------------------------------------------------------------------------------------------------------------------------------------------------------------------------------------------------------------------------------------------------------------------------------------------------------------------------------------------------------------------------------------------------------------------------------------------------------------------------------------------------------------------------------------------------------------|----------------------|--------------------------------------------------------------------------------|
| Bonnet badge  Land Rover  Wheels  Kahn® Defend 1983 18" alloy  Tyres  BFGoodrich® All Terrain T/A KO2  Grille  KBX® Signature inc. light surrounds  Bumper  First Four® Shadow tubular with A-bar & LEDs  Steering guard  Raptor Black  Headlights  Truck-Lite Twin-Cat LEDs  Wing-top air intakes  KBX® (Zambezi Silver)  Chequer plate  Wing-top and side sills (Satin Black)  Side steps  Fire & Ice (Raptor coated)  Work lamp  Rear-facing LED  NAS with 2" square receiver  Window tints  Dark Smoke (30%)  INTERIOR  Seating trim  Black Nappa leather  Front row seats  Modular (heated)  Front storage  Premium Lock box with 12v port  Load area seats  Bench  Steering wheel  Arkon X Black leather 15"  Gear knobs  Alloy  Gear gaiter  Matching leather  Door cards  Matching leather  Door cards  Black carpet  Headlining  Black suede                                                                                                                                                                  | Paint finish         | Raptor                                                                         |
| Wheels     Kahn® Defend 1983 18" alloy       Tyres     BFGoodrich® All Terrain T/A KO2       Grille     KBX® Signature inc. light surrounds       Bumper     First Four® Shadow tubular with A-bar & LEDs       Steering guard     Raptor Black       Headlights     Truck-Lite Twin-Cat LEDs       Wing-top air intakes     KBX® (Zambezi Silver)       Chequer plate     Wing-top and side sills (Satin Black)       Side steps     Fire & Ice (Raptor coated)       Work lamp     Rear-facing LED       Rear step     NAS with 2" square receiver       Window tints     Dark Smoke (30%)       INTERIOR       Seating trim     Black Nappa leather       Front row seats     Modular (heated)       Front storage     Premium Lock box with 12v port       Load area seats     Bench       Steering wheel     Arkon X Black leather 15"       Gear knobs     Alloy       Gear gaiter     Matching leather       Door cards     Matching leather       Door cards     Black carpet       Headlining     Black suede | Bonnet               | OEM original                                                                   |
| Tyres BFGoodrich® All Terrain T/A KO2  Grille KBX® Signature inc. light surrounds  Bumper First Four® Shadow tubular with A-bar & LEDs  Steering guard Raptor Black  Headlights Truck-Lite Twin-Cat LEDs  Wing-top air intakes KBX® (Zambazi Silver)  Chequer plate Wing-top and side sills (Satin Black)  Side steps Fire & Ice (Raptor coated)  Work lamp Rear-facing LED  NAS with 2" square receiver  Window tints Dark Smoke (30%)  INTERIOR  Seating trim Black Nappa leather  Front row seats Modular (heated)  Front storage Premium Lock box with 12v port  Load area seats Bench  Steering wheel Arkon X Black leather 15"  Gear knobs Alloy  Gear gaiter Matching leather  Door cards Matching leather  Floor coverings Black carpet  Headlining Black suede                                                                                                                                                                                                                                                | Bonnet badge         | Land Rover                                                                     |
| Grille  KBX® Signature inc. light surrounds  Bumper  First Four® Shadow tubular with A-bar & LEDs  Steering guard  Raptor Black  Headlights  Truck-Lite Twin-Cat LEDs  Wing-top air intakes  KBX® (Zambezi Silver)  Chequer plate  Wing-top and side sills (Satin Black)  Side steps  Fire & Ice (Raptor coated)  Work lamp  Rear-facing LED  Rear step  NAS with 2" square receiver  Window tints  Dark Smoke (30%)  INTERIOR  Seating trim  Black Nappa leather  Front row seats  Modular (heated)  Front storage  Premium Lock box with 12v port  Load area seats  Bench  Steering wheel  Arkon X Black leather 15"  Gear knobs  Alloy  Gear gaiter  Matching leather  Door cards  Matching leather  Door furniture  Alloy  Black suede                                                                                                                                                                                                                                                                             | Wheels               | Kahn® Defend 1983 18" alloy                                                    |
| Bumper First Four® Shadow tubular with A-bar & LEDs  Steering guard Raptor Black Headlights Truck-Lite Twin-Cat LEDs  Wing-top air intakes KBX® (Zambezi Silver)  Chequer plate Wing-top and side sills (Satin Black)  Side steps Fire & Ice (Raptor coated)  Work lamp Rear-facing LED  Rear step NAS with 2" square receiver  Window tints Dark Smoke (30%)  INTERIOR  Seating trim Black Nappa leather  Front row seats Modular (heated)  Front storage Premium Lock box with 12v port  Load area seats Bench  Steering wheel Arkon X Black leather 15"  Gear knobs Alloy  Gear gaiter Matching leather  Door cards Matching leather  Floor coverings Black carpet  Headlining Black suede                                                                                                                                                                                                                                                                                                                          | Tyres                | BFGoodrich® All Terrain T/A KO2                                                |
| Steering guard Raptor Black Headlights Truck-Lite Twin-Cat LEDs Wing-top air intakes KBX® (Zambezi Silver) Chequer plate Wing-top and side sills (Satin Black) Side steps Fire & Ice (Raptor coated) Work lamp Rear-facing LED NAS with 2" square receiver Window tints Dark Smoke (30%)  INTERIOR Seating trim Black Nappa leather Front row seats Modular (heated) Front storage Premium Lock box with 12v port Load area seats Bench Steering wheel Arkon X Black leather 15" Gear knobs Alloy Gear gaiter Matching leather Door cards Matching leather Black carpet Headlining Black suede                                                                                                                                                                                                                                                                                                                                                                                                                         | Grille               | KBX® Signature inc. light surrounds                                            |
| Headlights  Truck-Lite Twin-Cat LEDs  Wing-top air intakes  KBX® (Zambezi Silver)  Chequer plate  Wing-top and side sills (Satin Black)  Side steps  Fire & Ice (Raptor coated)  Work lamp  Rear-facing LED  Rear step  NAS with 2" square receiver  Window tints  Dark Smoke (30%)  INTERIOR  Seating trim  Black Nappa leather  Front row seats  Modular (heated)  Front storage  Premium Lock box with 12v port  Load area seats  Bench  Steering wheel  Arkon X Black leather 15"  Gear knobs  Alloy  Gear gaiter  Matching leather  Door cards  Matching leather  Door furniture  Alloy  Floor coverings  Black carpet  Headlining  Black suede                                                                                                                                                                                                                                                                                                                                                                   | Bumper               | First Four® Shadow tubular with A-bar & LEDs                                   |
| Wing-top air intakes  KBX® (Zambezi Silver)  Chequer plate  Wing-top and side sills (Satin Black)  Side steps  Fire & Ice (Raptor coated)  Work lamp  Rear-facing LED  Rear step  NAS with 2" square receiver  Window tints  Dark Smoke (30%)  INTERIOR  Seating trim  Black Nappa leather  Front row seats  Modular (heated)  Front storage  Premium Lock box with 12v port  Load area seats  Bench  Steering wheel  Arkon X Black leather 15"  Gear knobs  Alloy  Gear gaiter  Matching leather  Door cards  Matching leather  Door furniture  Alloy  Floor coverings  Black carpet  Headlining  Black suede                                                                                                                                                                                                                                                                                                                                                                                                         | Steering guard       | Raptor Black                                                                   |
| Chequer plate  Wing-top and side sills (Satin Black)  Side steps  Fire & Ice (Raptor coated)  Work lamp  Rear-facing LED  Rear step  NAS with 2" square receiver  Window tints  Dark Smoke (30%)  INTERIOR  Seating trim  Black Nappa leather  Front row seats  Modular (heated)  Front storage  Premium Lock box with 12v port  Load area seats  Bench  Steering wheel  Arkon X Black leather 15"  Gear knobs  Alloy  Gear gaiter  Matching leather  Door cards  Matching leather  Door furniture  Alloy  Floor coverings  Black carpet  Headlining  Black suede                                                                                                                                                                                                                                                                                                                                                                                                                                                      | Headlights           | Truck-Lite Twin-Cat LEDs                                                       |
| Fire & Ice (Raptor coated)  Work lamp  Rear-facing LED  Rear step  NAS with 2" square receiver  Window tints  Dark Smoke (30%)  INTERIOR  Seating trim  Black Nappa leather  Front row seats  Modular (heated)  Front storage  Premium Lock box with 12v port  Load area seats  Bench  Steering wheel  Arkon X Black leather 15"  Gear knobs  Alloy  Gear gaiter  Matching leather  Door cards  Matching leather  Door furniture  Alloy  Floor coverings  Black suede                                                                                                                                                                                                                                                                                                                                                                                                                                                                                                                                                  | Wing-top air intakes | KBX® (Zambezi Silver)                                                          |
| Rear step  Rear step  NAS with 2" square receiver  Window tints  Dark Smoke (30%)  INTERIOR  Seating trim  Black Nappa leather  Front row seats  Modular (heated)  Front storage  Premium Lock box with 12v port  Load area seats  Bench  Steering wheel  Arkon X Black leather 15"  Gear knobs  Alloy  Gear gaiter  Matching leather  Door cards  Matching leather  Door furniture  Alloy  Floor coverings  Black suede                                                                                                                                                                                                                                                                                                                                                                                                                                                                                                                                                                                               | Chequer plate        | Wing-top and side sills (Satin Black)                                          |
| Rear step  NAS with 2" square receiver  Window tints  Dark Smoke (30%)  INTERIOR  Seating trim  Black Nappa leather  Front row seats  Modular (heated)  Front storage  Premium Lock box with 12v port  Load area seats  Bench  Steering wheel  Arkon X Black leather 15"  Gear knobs  Alloy  Gear gaiter  Matching leather  Door cards  Matching leather  Door furniture  Alloy  Floor coverings  Black carpet  Headlining  Black suede                                                                                                                                                                                                                                                                                                                                                                                                                                                                                                                                                                                | Side steps           | Fire & Ice (Raptor coated)                                                     |
| INTERIOR  Seating trim Black Nappa leather  Front row seats Modular (heated)  Front storage Premium Lock box with 12v port  Load area seats Bench  Steering wheel Arkon X Black leather 15"  Gear knobs Alloy  Gear gaiter Matching leather  Door cards Matching leather  Door furniture Alloy  Floor coverings Black suede                                                                                                                                                                                                                                                                                                                                                                                                                                                                                                                                                                                                                                                                                            | Work lamp            | Rear-facing LED                                                                |
| Seating trim Black Nappa leather  Front row seats Modular (heated)  Front storage Premium Lock box with 12v port  Load area seats Bench  Steering wheel Arkon X Black leather 15"  Gear knobs Alloy  Gear gaiter Matching leather  Door cards Matching leather  Door furniture Alloy  Floor coverings Black carpet  Headlining Black suede                                                                                                                                                                                                                                                                                                                                                                                                                                                                                                                                                                                                                                                                             | Rear step            | NAS with 2" square receiver                                                    |
| Seating trim  Black Nappa leather  Front row seats  Modular (heated)  Front storage  Premium Lock box with 12v port  Load area seats  Bench  Steering wheel  Arkon X Black leather 15"  Gear knobs  Alloy  Gear gaiter  Matching leather  Door cards  Matching leather  Door furniture  Alloy  Floor coverings  Black carpet  Headlining  Black suede                                                                                                                                                                                                                                                                                                                                                                                                                                                                                                                                                                                                                                                                  | Window tints         | Dark Smoke (30%)                                                               |
| Front row seats  Modular (heated)  Front storage  Premium Lock box with 12v port  Bench  Steering wheel  Arkon X Black leather 15"  Gear knobs  Alloy  Gear gaiter  Matching leather  Door cards  Matching leather  Door furniture  Alloy  Floor coverings  Black carpet  Headlining  Black suede                                                                                                                                                                                                                                                                                                                                                                                                                                                                                                                                                                                                                                                                                                                      | INTERIOR             |                                                                                |
| Front storage Premium Lock box with 12v port  Bench  Steering wheel Arkon X Black leather 15"  Gear knobs Alloy  Gear gaiter Matching leather  Door cards Matching leather  Door furniture Alloy  Floor coverings Black carpet  Headlining Black suede                                                                                                                                                                                                                                                                                                                                                                                                                                                                                                                                                                                                                                                                                                                                                                 | Seating trim         | Black Nappa leather                                                            |
| Load area seats  Bench  Steering wheel  Arkon X Black leather 15"  Gear knobs  Alloy  Gear gaiter  Matching leather  Door cards  Matching leather  Door furniture  Alloy  Floor coverings  Black carpet  Headlining  Black suede                                                                                                                                                                                                                                                                                                                                                                                                                                                                                                                                                                                                                                                                                                                                                                                       | Front row seats      | Modular (heated)                                                               |
| Steering wheel Arkon X Black leather 15"  Gear knobs Alloy  Gear gaiter Matching leather  Door cards Matching leather  Door furniture Alloy  Floor coverings Black carpet  Headlining Black suede                                                                                                                                                                                                                                                                                                                                                                                                                                                                                                                                                                                                                                                                                                                                                                                                                      | Front storage        | Premium Lock box with 12v port                                                 |
| Gear knobs Alloy  Gear gaiter Matching leather  Door cards Matching leather  Door furniture Alloy  Floor coverings Black carpet  Headlining Black suede                                                                                                                                                                                                                                                                                                                                                                                                                                                                                                                                                                                                                                                                                                                                                                                                                                                                | Load area seats      | Bench                                                                          |
| Gear gaiter Matching leather  Door cards Matching leather  Door furniture Alloy  Floor coverings Black carpet  Headlining Black suede                                                                                                                                                                                                                                                                                                                                                                                                                                                                                                                                                                                                                                                                                                                                                                                                                                                                                  | Steering wheel       | Arkon X Black leather 15"                                                      |
| Door cards  Matching leather  Alloy  Floor coverings  Black carpet  Headlining  Black suede                                                                                                                                                                                                                                                                                                                                                                                                                                                                                                                                                                                                                                                                                                                                                                                                                                                                                                                            | Gear knobs           | Alloy                                                                          |
| Door furniture Alloy Floor coverings Black carpet Headlining Black suede                                                                                                                                                                                                                                                                                                                                                                                                                                                                                                                                                                                                                                                                                                                                                                                                                                                                                                                                               | Gear gaiter          | Matching leather                                                               |
| Floor coverings  Black carpet  Headlining  Black suede                                                                                                                                                                                                                                                                                                                                                                                                                                                                                                                                                                                                                                                                                                                                                                                                                                                                                                                                                                 | Door cards           | Matching leather                                                               |
| Headlining Black suede                                                                                                                                                                                                                                                                                                                                                                                                                                                                                                                                                                                                                                                                                                                                                                                                                                                                                                                                                                                                 | Door furniture       | Alloy                                                                          |
|                                                                                                                                                                                                                                                                                                                                                                                                                                                                                                                                                                                                                                                                                                                                                                                                                                                                                                                                                                                                                        | Floor coverings      | Black carpet                                                                   |
| Sound system Pioneer® Touch screen display with Apple® CarPlay and reversing camera display                                                                                                                                                                                                                                                                                                                                                                                                                                                                                                                                                                                                                                                                                                                                                                                                                                                                                                                            | Headlining           | Black suede                                                                    |
|                                                                                                                                                                                                                                                                                                                                                                                                                                                                                                                                                                                                                                                                                                                                                                                                                                                                                                                                                                                                                        | Sound system         | Pioneer® Touch screen display with Apple® CarPlay and reversing camera display |