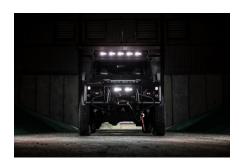

## **EXTERIOR**

| Wing-top air intakes  KBX® (Zambezi Silver)  Chequer plate  Wing-top and side sills (Satin Black)  Fire & Ice (Raptor coated)  Work lamp  Rear-facing LED  NAS with 2" square receiver  Window tints  Dark Smoke (30%)  INTERIOR  Seating trim  Black Nappa leather  Front row seats  Modular (heated)  Front storage  Premium Lock box with 12v port  Load area seats  Bench  Steering wheel  Arkon X Black leather 15"  Gear knobs  Alloy  Gear gaiter  Matching leather  Door furniture  Alloy                                                                                                                                                                                                                                                                                                                                                                                                                                                                                                                      | Body colour          | Raptor Black                                                                   |
|------------------------------------------------------------------------------------------------------------------------------------------------------------------------------------------------------------------------------------------------------------------------------------------------------------------------------------------------------------------------------------------------------------------------------------------------------------------------------------------------------------------------------------------------------------------------------------------------------------------------------------------------------------------------------------------------------------------------------------------------------------------------------------------------------------------------------------------------------------------------------------------------------------------------------------------------------------------------------------------------------------------------|----------------------|--------------------------------------------------------------------------------|
| Bonnet badge  Land Rover  Wheels  Kahn® Defend 1983 18" alloy  Tyres  BFGoodrich® All Terrain T/A KO2  Grille  KBX® Signature inc. light surrounds  Bumper  First Four® Shadow tubular with A-bar & LEDs  Steering guard  Raptor Black  Headlights  Truck-Lite Twin-Cat LEDs  Wing-top air intakes  KBX® (Zambezi Silver)  Chequer plate  Wing-top and side sills (Satin Black)  Side steps  Fire & Ice (Raptor coated)  Work lamp  Rear-facing LED  NAS with 2" square receiver  Window tints  Dark Smoke (30%)  INTERIOR  Seating trim  Black Nappa leather  Front row seats  Modular (heated)  Front storage  Premium Lock box with 12v port  Load area seats  Bench  Steering wheel  Arkon X Black leather 15"  Gear knobs  Alloy  Gear gaiter  Matching leather  Door cards  Matching leather  Door cards  Black carpet  Headlining  Black suede                                                                                                                                                                  | Paint finish         | Raptor                                                                         |
| Wheels     Kahn® Defend 1983 18" alloy       Tyres     BFGoodrich® All Terrain T/A KO2       Grille     KBX® Signature inc. light surrounds       Bumper     First Four® Shadow tubular with A-bar & LEDs       Steering guard     Raptor Black       Headlights     Truck-Lite Twin-Cat LEDs       Wing-top air intakes     KBX® (Zambezi Silver)       Chequer plate     Wing-top and side sills (Satin Black)       Side steps     Fire & Ice (Raptor coated)       Work lamp     Rear-facing LED       Rear step     NAS with 2" square receiver       Window tints     Dark Smoke (30%)       INTERIOR       Seating trim     Black Nappa leather       Front row seats     Modular (heated)       Front storage     Premium Lock box with 12v port       Load area seats     Bench       Steering wheel     Arkon X Black leather 15"       Gear knobs     Alloy       Gear gaiter     Matching leather       Door cards     Matching leather       Door cards     Black carpet       Headlining     Black suede | Bonnet               | OEM original                                                                   |
| Tyres BFGoodrich® All Terrain T/A KO2  Grille KBX® Signature inc. light surrounds  Bumper First Four® Shadow tubular with A-bar & LEDs  Steering guard Raptor Black  Headlights Truck-Lite Twin-Cat LEDs  Wing-top air intakes KBX® (Zambazi Silver)  Chequer plate Wing-top and side sills (Satin Black)  Side steps Fire & Ice (Raptor coated)  Work lamp Rear-facing LED  NAS with 2" square receiver  Window tints Dark Smoke (30%)  INTERIOR  Seating trim Black Nappa leather  Front row seats Modular (heated)  Front storage Premium Lock box with 12v port  Load area seats Bench  Steering wheel Arkon X Black leather 15"  Gear knobs Alloy  Gear gaiter Matching leather  Door cards Matching leather  Floor coverings Black carpet  Headlining Black suede                                                                                                                                                                                                                                                | Bonnet badge         | Land Rover                                                                     |
| Grille  KBX® Signature inc. light surrounds  Bumper  First Four® Shadow tubular with A-bar & LEDs  Steering guard  Raptor Black  Headlights  Truck-Lite Twin-Cat LEDs  Wing-top air intakes  KBX® (Zambezi Silver)  Chequer plate  Wing-top and side sills (Satin Black)  Side steps  Fire & Ice (Raptor coated)  Work lamp  Rear-facing LED  Rear step  NAS with 2" square receiver  Window tints  Dark Smoke (30%)  INTERIOR  Seating trim  Black Nappa leather  Front row seats  Modular (heated)  Front storage  Premium Lock box with 12v port  Load area seats  Bench  Steering wheel  Arkon X Black leather 15"  Gear knobs  Alloy  Gear gaiter  Matching leather  Door cards  Matching leather  Door furniture  Alloy  Black suede                                                                                                                                                                                                                                                                             | Wheels               | Kahn® Defend 1983 18" alloy                                                    |
| Bumper First Four® Shadow tubular with A-bar & LEDs  Steering guard Raptor Black Headlights Truck-Lite Twin-Cat LEDs  Wing-top air intakes KBX® (Zambezi Silver)  Chequer plate Wing-top and side sills (Satin Black)  Side steps Fire & Ice (Raptor coated)  Work lamp Rear-facing LED  Rear step NAS with 2" square receiver  Window tints Dark Smoke (30%)  INTERIOR  Seating trim Black Nappa leather  Front row seats Modular (heated)  Front storage Premium Lock box with 12v port  Load area seats Bench  Steering wheel Arkon X Black leather 15"  Gear knobs Alloy  Gear gaiter Matching leather  Door cards Matching leather  Floor coverings Black carpet  Headlining Black suede                                                                                                                                                                                                                                                                                                                          | Tyres                | BFGoodrich® All Terrain T/A KO2                                                |
| Steering guard Raptor Black Headlights Truck-Lite Twin-Cat LEDs Wing-top air intakes KBX® (Zambezi Silver) Chequer plate Wing-top and side sills (Satin Black) Side steps Fire & Ice (Raptor coated) Work lamp Rear-facing LED NAS with 2" square receiver Window tints Dark Smoke (30%)  INTERIOR Seating trim Black Nappa leather Front row seats Modular (heated) Front storage Premium Lock box with 12v port Load area seats Bench Steering wheel Arkon X Black leather 15" Gear knobs Alloy Gear gaiter Matching leather Door cards Matching leather Black carpet Headlining Black suede                                                                                                                                                                                                                                                                                                                                                                                                                         | Grille               | KBX® Signature inc. light surrounds                                            |
| Headlights  Truck-Lite Twin-Cat LEDs  Wing-top air intakes  KBX® (Zambezi Silver)  Chequer plate  Wing-top and side sills (Satin Black)  Side steps  Fire & Ice (Raptor coated)  Work lamp  Rear-facing LED  Rear step  NAS with 2" square receiver  Window tints  Dark Smoke (30%)  INTERIOR  Seating trim  Black Nappa leather  Front row seats  Modular (heated)  Front storage  Premium Lock box with 12v port  Load area seats  Bench  Steering wheel  Arkon X Black leather 15"  Gear knobs  Alloy  Gear gaiter  Matching leather  Door cards  Matching leather  Door furniture  Alloy  Floor coverings  Black carpet  Headlining  Black suede                                                                                                                                                                                                                                                                                                                                                                   | Bumper               | First Four® Shadow tubular with A-bar & LEDs                                   |
| Wing-top air intakes  KBX® (Zambezi Silver)  Chequer plate  Wing-top and side sills (Satin Black)  Side steps  Fire & Ice (Raptor coated)  Work lamp  Rear-facing LED  Rear step  NAS with 2" square receiver  Window tints  Dark Smoke (30%)  INTERIOR  Seating trim  Black Nappa leather  Front row seats  Modular (heated)  Front storage  Premium Lock box with 12v port  Load area seats  Bench  Steering wheel  Arkon X Black leather 15"  Gear knobs  Alloy  Gear gaiter  Matching leather  Door cards  Matching leather  Door furniture  Alloy  Floor coverings  Black carpet  Headlining  Black suede                                                                                                                                                                                                                                                                                                                                                                                                         | Steering guard       | Raptor Black                                                                   |
| Chequer plate  Wing-top and side sills (Satin Black)  Side steps  Fire & Ice (Raptor coated)  Work lamp  Rear-facing LED  Rear step  NAS with 2" square receiver  Window tints  Dark Smoke (30%)  INTERIOR  Seating trim  Black Nappa leather  Front row seats  Modular (heated)  Front storage  Premium Lock box with 12v port  Load area seats  Bench  Steering wheel  Arkon X Black leather 15"  Gear knobs  Alloy  Gear gaiter  Matching leather  Door cards  Matching leather  Door furniture  Alloy  Floor coverings  Black carpet  Headlining  Black suede                                                                                                                                                                                                                                                                                                                                                                                                                                                      | Headlights           | Truck-Lite Twin-Cat LEDs                                                       |
| Fire & Ice (Raptor coated)  Work lamp  Rear-facing LED  Rear step  NAS with 2" square receiver  Window tints  Dark Smoke (30%)  INTERIOR  Seating trim  Black Nappa leather  Front row seats  Modular (heated)  Front storage  Premium Lock box with 12v port  Load area seats  Bench  Steering wheel  Arkon X Black leather 15"  Gear knobs  Alloy  Gear gaiter  Matching leather  Door cards  Matching leather  Door furniture  Alloy  Floor coverings  Black suede                                                                                                                                                                                                                                                                                                                                                                                                                                                                                                                                                  | Wing-top air intakes | KBX® (Zambezi Silver)                                                          |
| Rear step  Rear step  NAS with 2" square receiver  Window tints  Dark Smoke (30%)  INTERIOR  Seating trim  Black Nappa leather  Front row seats  Modular (heated)  Front storage  Premium Lock box with 12v port  Load area seats  Bench  Steering wheel  Arkon X Black leather 15"  Gear knobs  Alloy  Gear gaiter  Matching leather  Door cards  Matching leather  Door furniture  Alloy  Floor coverings  Black suede                                                                                                                                                                                                                                                                                                                                                                                                                                                                                                                                                                                               | Chequer plate        | Wing-top and side sills (Satin Black)                                          |
| Rear step  NAS with 2" square receiver  Window tints  Dark Smoke (30%)  INTERIOR  Seating trim  Black Nappa leather  Front row seats  Modular (heated)  Front storage  Premium Lock box with 12v port  Load area seats  Bench  Steering wheel  Arkon X Black leather 15"  Gear knobs  Alloy  Gear gaiter  Matching leather  Door cards  Matching leather  Door furniture  Alloy  Floor coverings  Black carpet  Headlining  Black suede                                                                                                                                                                                                                                                                                                                                                                                                                                                                                                                                                                                | Side steps           | Fire & Ice (Raptor coated)                                                     |
| INTERIOR  Seating trim Black Nappa leather  Front row seats Modular (heated)  Front storage Premium Lock box with 12v port  Load area seats Bench  Steering wheel Arkon X Black leather 15"  Gear knobs Alloy  Gear gaiter Matching leather  Door cards Matching leather  Door furniture Alloy  Floor coverings Black suede                                                                                                                                                                                                                                                                                                                                                                                                                                                                                                                                                                                                                                                                                            | Work lamp            | Rear-facing LED                                                                |
| Seating trim Black Nappa leather  Front row seats Modular (heated)  Front storage Premium Lock box with 12v port  Load area seats Bench  Steering wheel Arkon X Black leather 15"  Gear knobs Alloy  Gear gaiter Matching leather  Door cards Matching leather  Door furniture Alloy  Floor coverings Black carpet  Headlining Black suede                                                                                                                                                                                                                                                                                                                                                                                                                                                                                                                                                                                                                                                                             | Rear step            | NAS with 2" square receiver                                                    |
| Seating trim  Black Nappa leather  Front row seats  Modular (heated)  Front storage  Premium Lock box with 12v port  Load area seats  Bench  Steering wheel  Arkon X Black leather 15"  Gear knobs  Alloy  Gear gaiter  Matching leather  Door cards  Matching leather  Door furniture  Alloy  Floor coverings  Black carpet  Headlining  Black suede                                                                                                                                                                                                                                                                                                                                                                                                                                                                                                                                                                                                                                                                  | Window tints         | Dark Smoke (30%)                                                               |
| Front row seats  Modular (heated)  Front storage  Premium Lock box with 12v port  Bench  Steering wheel  Arkon X Black leather 15"  Gear knobs  Alloy  Gear gaiter  Matching leather  Door cards  Matching leather  Door furniture  Alloy  Floor coverings  Black carpet  Headlining  Black suede                                                                                                                                                                                                                                                                                                                                                                                                                                                                                                                                                                                                                                                                                                                      | INTERIOR             |                                                                                |
| Front storage Premium Lock box with 12v port  Bench  Steering wheel Arkon X Black leather 15"  Gear knobs Alloy  Gear gaiter Matching leather  Door cards Matching leather  Door furniture Alloy  Floor coverings Black carpet  Headlining Black suede                                                                                                                                                                                                                                                                                                                                                                                                                                                                                                                                                                                                                                                                                                                                                                 | Seating trim         | Black Nappa leather                                                            |
| Load area seats  Bench  Steering wheel  Arkon X Black leather 15"  Gear knobs  Alloy  Gear gaiter  Matching leather  Door cards  Matching leather  Door furniture  Alloy  Floor coverings  Black carpet  Headlining  Black suede                                                                                                                                                                                                                                                                                                                                                                                                                                                                                                                                                                                                                                                                                                                                                                                       | Front row seats      | Modular (heated)                                                               |
| Steering wheel Arkon X Black leather 15"  Gear knobs Alloy  Gear gaiter Matching leather  Door cards Matching leather  Door furniture Alloy  Floor coverings Black carpet  Headlining Black suede                                                                                                                                                                                                                                                                                                                                                                                                                                                                                                                                                                                                                                                                                                                                                                                                                      | Front storage        | Premium Lock box with 12v port                                                 |
| Gear knobs Alloy  Gear gaiter Matching leather  Door cards Matching leather  Door furniture Alloy  Floor coverings Black carpet  Headlining Black suede                                                                                                                                                                                                                                                                                                                                                                                                                                                                                                                                                                                                                                                                                                                                                                                                                                                                | Load area seats      | Bench                                                                          |
| Gear gaiter Matching leather  Door cards Matching leather  Door furniture Alloy  Floor coverings Black carpet  Headlining Black suede                                                                                                                                                                                                                                                                                                                                                                                                                                                                                                                                                                                                                                                                                                                                                                                                                                                                                  | Steering wheel       | Arkon X Black leather 15"                                                      |
| Door cards  Matching leather  Alloy  Floor coverings  Black carpet  Headlining  Black suede                                                                                                                                                                                                                                                                                                                                                                                                                                                                                                                                                                                                                                                                                                                                                                                                                                                                                                                            | Gear knobs           | Alloy                                                                          |
| Door furniture Alloy Floor coverings Black carpet Headlining Black suede                                                                                                                                                                                                                                                                                                                                                                                                                                                                                                                                                                                                                                                                                                                                                                                                                                                                                                                                               | Gear gaiter          | Matching leather                                                               |
| Floor coverings  Black carpet  Headlining  Black suede                                                                                                                                                                                                                                                                                                                                                                                                                                                                                                                                                                                                                                                                                                                                                                                                                                                                                                                                                                 | Door cards           | Matching leather                                                               |
| Headlining Black suede                                                                                                                                                                                                                                                                                                                                                                                                                                                                                                                                                                                                                                                                                                                                                                                                                                                                                                                                                                                                 | Door furniture       | Alloy                                                                          |
|                                                                                                                                                                                                                                                                                                                                                                                                                                                                                                                                                                                                                                                                                                                                                                                                                                                                                                                                                                                                                        | Floor coverings      | Black carpet                                                                   |
| Sound system Pioneer® Touch screen display with Apple® CarPlay and reversing camera display                                                                                                                                                                                                                                                                                                                                                                                                                                                                                                                                                                                                                                                                                                                                                                                                                                                                                                                            | Headlining           | Black suede                                                                    |
|                                                                                                                                                                                                                                                                                                                                                                                                                                                                                                                                                                                                                                                                                                                                                                                                                                                                                                                                                                                                                        | Sound system         | Pioneer® Touch screen display with Apple® CarPlay and reversing camera display |