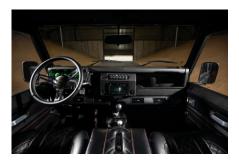

## **EXTERIOR**

| Wing-top air intakes  KBX® (Zambezi Silver)  Chequer plate  Wing-top and side sills (Satin Black)  Fire & Ice (Raptor coated)  Work lamp  Rear-facing LED  NAS with 2" square receiver  Window tints  Dark Smoke (30%)  INTERIOR  Seating trim  Black Nappa leather  Front row seats  Modular (heated)  Front storage  Premium Lock box with 12v port  Load area seats  Bench  Steering wheel  Arkon X Black leather 15"  Gear knobs  Alloy  Gear gaiter  Matching leather  Door furniture  Alloy                                                                                                                                                                                                                                                                                                                                                                                                                                                                                                                      | Body colour          | Raptor Black                                                                   |
|------------------------------------------------------------------------------------------------------------------------------------------------------------------------------------------------------------------------------------------------------------------------------------------------------------------------------------------------------------------------------------------------------------------------------------------------------------------------------------------------------------------------------------------------------------------------------------------------------------------------------------------------------------------------------------------------------------------------------------------------------------------------------------------------------------------------------------------------------------------------------------------------------------------------------------------------------------------------------------------------------------------------|----------------------|--------------------------------------------------------------------------------|
| Bonnet badge  Land Rover  Wheels  Kahn® Defend 1983 18" alloy  Tyres  BFGoodrich® All Terrain T/A KO2  Grille  KBX® Signature inc. light surrounds  Bumper  First Four® Shadow tubular with A-bar & LEDs  Steering guard  Raptor Black  Headlights  Truck-Lite Twin-Cat LEDs  Wing-top air intakes  KBX® (Zambezi Silver)  Chequer plate  Wing-top and side sills (Satin Black)  Side steps  Fire & Ice (Raptor coated)  Work lamp  Rear-facing LED  NAS with 2" square receiver  Window tints  Dark Smoke (30%)  INTERIOR  Seating trim  Black Nappa leather  Front row seats  Modular (heated)  Front storage  Premium Lock box with 12v port  Load area seats  Bench  Steering wheel  Arkon X Black leather 15"  Gear knobs  Alloy  Gear gaiter  Matching leather  Door cards  Matching leather  Door cards  Black carpet  Headlining  Black suede                                                                                                                                                                  | Paint finish         | Raptor                                                                         |
| Wheels     Kahn® Defend 1983 18" alloy       Tyres     BFGoodrich® All Terrain T/A KO2       Grille     KBX® Signature inc. light surrounds       Bumper     First Four® Shadow tubular with A-bar & LEDs       Steering guard     Raptor Black       Headlights     Truck-Lite Twin-Cat LEDs       Wing-top air intakes     KBX® (Zambezi Silver)       Chequer plate     Wing-top and side sills (Satin Black)       Side steps     Fire & Ice (Raptor coated)       Work lamp     Rear-facing LED       Rear step     NAS with 2" square receiver       Window tints     Dark Smoke (30%)       INTERIOR       Seating trim     Black Nappa leather       Front row seats     Modular (heated)       Front storage     Premium Lock box with 12v port       Load area seats     Bench       Steering wheel     Arkon X Black leather 15"       Gear knobs     Alloy       Gear gaiter     Matching leather       Door cards     Matching leather       Door cards     Black carpet       Headlining     Black suede | Bonnet               | OEM original                                                                   |
| Tyres BFGoodrich® All Terrain T/A KO2  Grille KBX® Signature inc. light surrounds  Bumper First Four® Shadow tubular with A-bar & LEDs  Steering guard Raptor Black  Headlights Truck-Lite Twin-Cat LEDs  Wing-top air intakes KBX® (Zambazi Silver)  Chequer plate Wing-top and side sills (Satin Black)  Side steps Fire & Ice (Raptor coated)  Work lamp Rear-facing LED  NAS with 2" square receiver  Window tints Dark Smoke (30%)  INTERIOR  Seating trim Black Nappa leather  Front row seats Modular (heated)  Front storage Premium Lock box with 12v port  Load area seats Bench  Steering wheel Arkon X Black leather 15"  Gear knobs Alloy  Gear gaiter Matching leather  Door cards Matching leather  Floor coverings Black carpet  Headlining Black suede                                                                                                                                                                                                                                                | Bonnet badge         | Land Rover                                                                     |
| Grille  KBX® Signature inc. light surrounds  Bumper  First Four® Shadow tubular with A-bar & LEDs  Steering guard  Raptor Black  Headlights  Truck-Lite Twin-Cat LEDs  Wing-top air intakes  KBX® (Zambezi Silver)  Chequer plate  Wing-top and side sills (Satin Black)  Side steps  Fire & Ice (Raptor coated)  Work lamp  Rear-facing LED  Rear step  NAS with 2" square receiver  Window tints  Dark Smoke (30%)  INTERIOR  Seating trim  Black Nappa leather  Front row seats  Modular (heated)  Front storage  Premium Lock box with 12v port  Load area seats  Bench  Steering wheel  Arkon X Black leather 15"  Gear knobs  Alloy  Gear gaiter  Matching leather  Door cards  Matching leather  Door furniture  Alloy  Black suede                                                                                                                                                                                                                                                                             | Wheels               | Kahn® Defend 1983 18" alloy                                                    |
| Bumper First Four® Shadow tubular with A-bar & LEDs  Steering guard Raptor Black Headlights Truck-Lite Twin-Cat LEDs  Wing-top air intakes KBX® (Zambezi Silver)  Chequer plate Wing-top and side sills (Satin Black)  Side steps Fire & Ice (Raptor coated)  Work lamp Rear-facing LED  Rear step NAS with 2" square receiver  Window tints Dark Smoke (30%)  INTERIOR  Seating trim Black Nappa leather  Front row seats Modular (heated)  Front storage Premium Lock box with 12v port  Load area seats Bench  Steering wheel Arkon X Black leather 15"  Gear knobs Alloy  Gear gaiter Matching leather  Door cards Matching leather  Floor coverings Black carpet  Headlining Black suede                                                                                                                                                                                                                                                                                                                          | Tyres                | BFGoodrich® All Terrain T/A KO2                                                |
| Steering guard Raptor Black Headlights Truck-Lite Twin-Cat LEDs Wing-top air intakes KBX® (Zambezi Silver) Chequer plate Wing-top and side sills (Satin Black) Side steps Fire & Ice (Raptor coated) Work lamp Rear-facing LED NAS with 2" square receiver Window tints Dark Smoke (30%)  INTERIOR Seating trim Black Nappa leather Front row seats Modular (heated) Front storage Premium Lock box with 12v port Load area seats Bench Steering wheel Arkon X Black leather 15" Gear knobs Alloy Gear gaiter Matching leather Door cards Matching leather Black carpet Headlining Black suede                                                                                                                                                                                                                                                                                                                                                                                                                         | Grille               | KBX® Signature inc. light surrounds                                            |
| Headlights  Truck-Lite Twin-Cat LEDs  Wing-top air intakes  KBX® (Zambezi Silver)  Chequer plate  Wing-top and side sills (Satin Black)  Side steps  Fire & Ice (Raptor coated)  Work lamp  Rear-facing LED  Rear step  NAS with 2" square receiver  Window tints  Dark Smoke (30%)  INTERIOR  Seating trim  Black Nappa leather  Front row seats  Modular (heated)  Front storage  Premium Lock box with 12v port  Load area seats  Bench  Steering wheel  Arkon X Black leather 15"  Gear knobs  Alloy  Gear gaiter  Matching leather  Door cards  Matching leather  Door furniture  Alloy  Floor coverings  Black carpet  Headlining  Black suede                                                                                                                                                                                                                                                                                                                                                                   | Bumper               | First Four® Shadow tubular with A-bar & LEDs                                   |
| Wing-top air intakes  KBX® (Zambezi Silver)  Chequer plate  Wing-top and side sills (Satin Black)  Side steps  Fire & Ice (Raptor coated)  Work lamp  Rear-facing LED  Rear step  NAS with 2" square receiver  Window tints  Dark Smoke (30%)  INTERIOR  Seating trim  Black Nappa leather  Front row seats  Modular (heated)  Front storage  Premium Lock box with 12v port  Load area seats  Bench  Steering wheel  Arkon X Black leather 15"  Gear knobs  Alloy  Gear gaiter  Matching leather  Door cards  Matching leather  Door furniture  Alloy  Floor coverings  Black carpet  Headlining  Black suede                                                                                                                                                                                                                                                                                                                                                                                                         | Steering guard       | Raptor Black                                                                   |
| Chequer plate  Wing-top and side sills (Satin Black)  Side steps  Fire & Ice (Raptor coated)  Work lamp  Rear-facing LED  Rear step  NAS with 2" square receiver  Window tints  Dark Smoke (30%)  INTERIOR  Seating trim  Black Nappa leather  Front row seats  Modular (heated)  Front storage  Premium Lock box with 12v port  Load area seats  Bench  Steering wheel  Arkon X Black leather 15"  Gear knobs  Alloy  Gear gaiter  Matching leather  Door cards  Matching leather  Door furniture  Alloy  Floor coverings  Black carpet  Headlining  Black suede                                                                                                                                                                                                                                                                                                                                                                                                                                                      | Headlights           | Truck-Lite Twin-Cat LEDs                                                       |
| Fire & Ice (Raptor coated)  Work lamp  Rear-facing LED  Rear step  NAS with 2" square receiver  Window tints  Dark Smoke (30%)  INTERIOR  Seating trim  Black Nappa leather  Front row seats  Modular (heated)  Front storage  Premium Lock box with 12v port  Load area seats  Bench  Steering wheel  Arkon X Black leather 15"  Gear knobs  Alloy  Gear gaiter  Matching leather  Door cards  Matching leather  Door furniture  Alloy  Floor coverings  Black suede                                                                                                                                                                                                                                                                                                                                                                                                                                                                                                                                                  | Wing-top air intakes | KBX® (Zambezi Silver)                                                          |
| Rear step  Rear step  NAS with 2" square receiver  Window tints  Dark Smoke (30%)  INTERIOR  Seating trim  Black Nappa leather  Front row seats  Modular (heated)  Front storage  Premium Lock box with 12v port  Load area seats  Bench  Steering wheel  Arkon X Black leather 15"  Gear knobs  Alloy  Gear gaiter  Matching leather  Door cards  Matching leather  Door furniture  Alloy  Floor coverings  Black suede                                                                                                                                                                                                                                                                                                                                                                                                                                                                                                                                                                                               | Chequer plate        | Wing-top and side sills (Satin Black)                                          |
| Rear step  NAS with 2" square receiver  Window tints  Dark Smoke (30%)  INTERIOR  Seating trim  Black Nappa leather  Front row seats  Modular (heated)  Front storage  Premium Lock box with 12v port  Load area seats  Bench  Steering wheel  Arkon X Black leather 15"  Gear knobs  Alloy  Gear gaiter  Matching leather  Door cards  Matching leather  Door furniture  Alloy  Floor coverings  Black carpet  Headlining  Black suede                                                                                                                                                                                                                                                                                                                                                                                                                                                                                                                                                                                | Side steps           | Fire & Ice (Raptor coated)                                                     |
| INTERIOR  Seating trim Black Nappa leather  Front row seats Modular (heated)  Front storage Premium Lock box with 12v port  Load area seats Bench  Steering wheel Arkon X Black leather 15"  Gear knobs Alloy  Gear gaiter Matching leather  Door cards Matching leather  Door furniture Alloy  Floor coverings Black suede                                                                                                                                                                                                                                                                                                                                                                                                                                                                                                                                                                                                                                                                                            | Work lamp            | Rear-facing LED                                                                |
| Seating trim Black Nappa leather  Front row seats Modular (heated)  Front storage Premium Lock box with 12v port  Load area seats Bench  Steering wheel Arkon X Black leather 15"  Gear knobs Alloy  Gear gaiter Matching leather  Door cards Matching leather  Door furniture Alloy  Floor coverings Black carpet  Headlining Black suede                                                                                                                                                                                                                                                                                                                                                                                                                                                                                                                                                                                                                                                                             | Rear step            | NAS with 2" square receiver                                                    |
| Seating trim  Black Nappa leather  Front row seats  Modular (heated)  Front storage  Premium Lock box with 12v port  Load area seats  Bench  Steering wheel  Arkon X Black leather 15"  Gear knobs  Alloy  Gear gaiter  Matching leather  Door cards  Matching leather  Door furniture  Alloy  Floor coverings  Black carpet  Headlining  Black suede                                                                                                                                                                                                                                                                                                                                                                                                                                                                                                                                                                                                                                                                  | Window tints         | Dark Smoke (30%)                                                               |
| Front row seats  Modular (heated)  Front storage  Premium Lock box with 12v port  Bench  Steering wheel  Arkon X Black leather 15"  Gear knobs  Alloy  Gear gaiter  Matching leather  Door cards  Matching leather  Door furniture  Alloy  Floor coverings  Black carpet  Headlining  Black suede                                                                                                                                                                                                                                                                                                                                                                                                                                                                                                                                                                                                                                                                                                                      | INTERIOR             |                                                                                |
| Front storage Premium Lock box with 12v port  Bench  Steering wheel Arkon X Black leather 15"  Gear knobs Alloy  Gear gaiter Matching leather  Door cards Matching leather  Door furniture Alloy  Floor coverings Black carpet  Headlining Black suede                                                                                                                                                                                                                                                                                                                                                                                                                                                                                                                                                                                                                                                                                                                                                                 | Seating trim         | Black Nappa leather                                                            |
| Load area seats  Bench  Steering wheel  Arkon X Black leather 15"  Gear knobs  Alloy  Gear gaiter  Matching leather  Door cards  Matching leather  Door furniture  Alloy  Floor coverings  Black carpet  Headlining  Black suede                                                                                                                                                                                                                                                                                                                                                                                                                                                                                                                                                                                                                                                                                                                                                                                       | Front row seats      | Modular (heated)                                                               |
| Steering wheel Arkon X Black leather 15"  Gear knobs Alloy  Gear gaiter Matching leather  Door cards Matching leather  Door furniture Alloy  Floor coverings Black carpet  Headlining Black suede                                                                                                                                                                                                                                                                                                                                                                                                                                                                                                                                                                                                                                                                                                                                                                                                                      | Front storage        | Premium Lock box with 12v port                                                 |
| Gear knobs Alloy  Gear gaiter Matching leather  Door cards Matching leather  Door furniture Alloy  Floor coverings Black carpet  Headlining Black suede                                                                                                                                                                                                                                                                                                                                                                                                                                                                                                                                                                                                                                                                                                                                                                                                                                                                | Load area seats      | Bench                                                                          |
| Gear gaiter Matching leather  Door cards Matching leather  Door furniture Alloy  Floor coverings Black carpet  Headlining Black suede                                                                                                                                                                                                                                                                                                                                                                                                                                                                                                                                                                                                                                                                                                                                                                                                                                                                                  | Steering wheel       | Arkon X Black leather 15"                                                      |
| Door cards  Matching leather  Alloy  Floor coverings  Black carpet  Headlining  Black suede                                                                                                                                                                                                                                                                                                                                                                                                                                                                                                                                                                                                                                                                                                                                                                                                                                                                                                                            | Gear knobs           | Alloy                                                                          |
| Door furniture Alloy Floor coverings Black carpet Headlining Black suede                                                                                                                                                                                                                                                                                                                                                                                                                                                                                                                                                                                                                                                                                                                                                                                                                                                                                                                                               | Gear gaiter          | Matching leather                                                               |
| Floor coverings  Black carpet  Headlining  Black suede                                                                                                                                                                                                                                                                                                                                                                                                                                                                                                                                                                                                                                                                                                                                                                                                                                                                                                                                                                 | Door cards           | Matching leather                                                               |
| Headlining Black suede                                                                                                                                                                                                                                                                                                                                                                                                                                                                                                                                                                                                                                                                                                                                                                                                                                                                                                                                                                                                 | Door furniture       | Alloy                                                                          |
|                                                                                                                                                                                                                                                                                                                                                                                                                                                                                                                                                                                                                                                                                                                                                                                                                                                                                                                                                                                                                        | Floor coverings      | Black carpet                                                                   |
| Sound system Pioneer® Touch screen display with Apple® CarPlay and reversing camera display                                                                                                                                                                                                                                                                                                                                                                                                                                                                                                                                                                                                                                                                                                                                                                                                                                                                                                                            | Headlining           | Black suede                                                                    |
|                                                                                                                                                                                                                                                                                                                                                                                                                                                                                                                                                                                                                                                                                                                                                                                                                                                                                                                                                                                                                        | Sound system         | Pioneer® Touch screen display with Apple® CarPlay and reversing camera display |