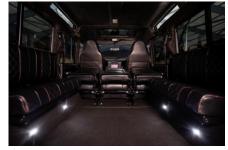

## **EXTERIOR**

| Wing-top air intakes  KBX® (Zambezi Silver)  Chequer plate  Wing-top and side sills (Satin Black)  Fire & Ice (Raptor coated)  Work lamp  Rear-facing LED  NAS with 2" square receiver  Window tints  Dark Smoke (30%)  INTERIOR  Seating trim  Black Nappa leather  Front row seats  Modular (heated)  Front storage  Premium Lock box with 12v port  Load area seats  Bench  Steering wheel  Arkon X Black leather 15"  Gear knobs  Alloy  Gear gaiter  Matching leather  Door furniture  Alloy                                                                                                                                                                                                                                                                                                                                                                                                                                                                                                                      | Body colour          | Raptor Black                                                                   |
|------------------------------------------------------------------------------------------------------------------------------------------------------------------------------------------------------------------------------------------------------------------------------------------------------------------------------------------------------------------------------------------------------------------------------------------------------------------------------------------------------------------------------------------------------------------------------------------------------------------------------------------------------------------------------------------------------------------------------------------------------------------------------------------------------------------------------------------------------------------------------------------------------------------------------------------------------------------------------------------------------------------------|----------------------|--------------------------------------------------------------------------------|
| Bonnet badge  Land Rover  Wheels  Kahn® Defend 1983 18" alloy  Tyres  BFGoodrich® All Terrain T/A KO2  Grille  KBX® Signature inc. light surrounds  Bumper  First Four® Shadow tubular with A-bar & LEDs  Steering guard  Raptor Black  Headlights  Truck-Lite Twin-Cat LEDs  Wing-top air intakes  KBX® (Zambezi Silver)  Chequer plate  Wing-top and side sills (Satin Black)  Side steps  Fire & Ice (Raptor coated)  Work lamp  Rear-facing LED  NAS with 2" square receiver  Window tints  Dark Smoke (30%)  INTERIOR  Seating trim  Black Nappa leather  Front row seats  Modular (heated)  Front storage  Premium Lock box with 12v port  Load area seats  Bench  Steering wheel  Arkon X Black leather 15"  Gear knobs  Alloy  Gear gaiter  Matching leather  Door cards  Matching leather  Door cards  Black carpet  Headlining  Black suede                                                                                                                                                                  | Paint finish         | Raptor                                                                         |
| Wheels     Kahn® Defend 1983 18" alloy       Tyres     BFGoodrich® All Terrain T/A KO2       Grille     KBX® Signature inc. light surrounds       Bumper     First Four® Shadow tubular with A-bar & LEDs       Steering guard     Raptor Black       Headlights     Truck-Lite Twin-Cat LEDs       Wing-top air intakes     KBX® (Zambezi Silver)       Chequer plate     Wing-top and side sills (Satin Black)       Side steps     Fire & Ice (Raptor coated)       Work lamp     Rear-facing LED       Rear step     NAS with 2" square receiver       Window tints     Dark Smoke (30%)       INTERIOR       Seating trim     Black Nappa leather       Front row seats     Modular (heated)       Front storage     Premium Lock box with 12v port       Load area seats     Bench       Steering wheel     Arkon X Black leather 15"       Gear knobs     Alloy       Gear gaiter     Matching leather       Door cards     Matching leather       Door cards     Black carpet       Headlining     Black suede | Bonnet               | OEM original                                                                   |
| Tyres BFGoodrich® All Terrain T/A KO2  Grille KBX® Signature inc. light surrounds  Bumper First Four® Shadow tubular with A-bar & LEDs  Steering guard Raptor Black  Headlights Truck-Lite Twin-Cat LEDs  Wing-top air intakes KBX® (Zambazi Silver)  Chequer plate Wing-top and side sills (Satin Black)  Side steps Fire & Ice (Raptor coated)  Work lamp Rear-facing LED  NAS with 2" square receiver  Window tints Dark Smoke (30%)  INTERIOR  Seating trim Black Nappa leather  Front row seats Modular (heated)  Front storage Premium Lock box with 12v port  Load area seats Bench  Steering wheel Arkon X Black leather 15"  Gear knobs Alloy  Gear gaiter Matching leather  Door cards Matching leather  Floor coverings Black carpet  Headlining Black suede                                                                                                                                                                                                                                                | Bonnet badge         | Land Rover                                                                     |
| Grille  KBX® Signature inc. light surrounds  Bumper  First Four® Shadow tubular with A-bar & LEDs  Steering guard  Raptor Black  Headlights  Truck-Lite Twin-Cat LEDs  Wing-top air intakes  KBX® (Zambezi Silver)  Chequer plate  Wing-top and side sills (Satin Black)  Side steps  Fire & Ice (Raptor coated)  Work lamp  Rear-facing LED  Rear step  NAS with 2" square receiver  Window tints  Dark Smoke (30%)  INTERIOR  Seating trim  Black Nappa leather  Front row seats  Modular (heated)  Front storage  Premium Lock box with 12v port  Load area seats  Bench  Steering wheel  Arkon X Black leather 15"  Gear knobs  Alloy  Gear gaiter  Matching leather  Door cards  Matching leather  Door furniture  Alloy  Black suede                                                                                                                                                                                                                                                                             | Wheels               | Kahn® Defend 1983 18" alloy                                                    |
| Bumper First Four® Shadow tubular with A-bar & LEDs  Steering guard Raptor Black Headlights Truck-Lite Twin-Cat LEDs  Wing-top air intakes KBX® (Zambezi Silver)  Chequer plate Wing-top and side sills (Satin Black)  Side steps Fire & Ice (Raptor coated)  Work lamp Rear-facing LED  Rear step NAS with 2" square receiver  Window tints Dark Smoke (30%)  INTERIOR  Seating trim Black Nappa leather  Front row seats Modular (heated)  Front storage Premium Lock box with 12v port  Load area seats Bench  Steering wheel Arkon X Black leather 15"  Gear knobs Alloy  Gear gaiter Matching leather  Door cards Matching leather  Floor coverings Black carpet  Headlining Black suede                                                                                                                                                                                                                                                                                                                          | Tyres                | BFGoodrich® All Terrain T/A KO2                                                |
| Steering guard Raptor Black Headlights Truck-Lite Twin-Cat LEDs Wing-top air intakes KBX® (Zambezi Silver) Chequer plate Wing-top and side sills (Satin Black) Side steps Fire & Ice (Raptor coated) Work lamp Rear-facing LED NAS with 2" square receiver Window tints Dark Smoke (30%)  INTERIOR Seating trim Black Nappa leather Front row seats Modular (heated) Front storage Premium Lock box with 12v port Load area seats Bench Steering wheel Arkon X Black leather 15" Gear knobs Alloy Gear gaiter Matching leather Door cards Matching leather Black carpet Headlining Black suede                                                                                                                                                                                                                                                                                                                                                                                                                         | Grille               | KBX® Signature inc. light surrounds                                            |
| Headlights  Truck-Lite Twin-Cat LEDs  Wing-top air intakes  KBX® (Zambezi Silver)  Chequer plate  Wing-top and side sills (Satin Black)  Side steps  Fire & Ice (Raptor coated)  Work lamp  Rear-facing LED  Rear step  NAS with 2" square receiver  Window tints  Dark Smoke (30%)  INTERIOR  Seating trim  Black Nappa leather  Front row seats  Modular (heated)  Front storage  Premium Lock box with 12v port  Load area seats  Bench  Steering wheel  Arkon X Black leather 15"  Gear knobs  Alloy  Gear gaiter  Matching leather  Door cards  Matching leather  Door furniture  Alloy  Floor coverings  Black carpet  Headlining  Black suede                                                                                                                                                                                                                                                                                                                                                                   | Bumper               | First Four® Shadow tubular with A-bar & LEDs                                   |
| Wing-top air intakes  KBX® (Zambezi Silver)  Chequer plate  Wing-top and side sills (Satin Black)  Side steps  Fire & Ice (Raptor coated)  Work lamp  Rear-facing LED  Rear step  NAS with 2" square receiver  Window tints  Dark Smoke (30%)  INTERIOR  Seating trim  Black Nappa leather  Front row seats  Modular (heated)  Front storage  Premium Lock box with 12v port  Load area seats  Bench  Steering wheel  Arkon X Black leather 15"  Gear knobs  Alloy  Gear gaiter  Matching leather  Door cards  Matching leather  Door furniture  Alloy  Floor coverings  Black carpet  Headlining  Black suede                                                                                                                                                                                                                                                                                                                                                                                                         | Steering guard       | Raptor Black                                                                   |
| Chequer plate  Wing-top and side sills (Satin Black)  Side steps  Fire & Ice (Raptor coated)  Work lamp  Rear-facing LED  Rear step  NAS with 2" square receiver  Window tints  Dark Smoke (30%)  INTERIOR  Seating trim  Black Nappa leather  Front row seats  Modular (heated)  Front storage  Premium Lock box with 12v port  Load area seats  Bench  Steering wheel  Arkon X Black leather 15"  Gear knobs  Alloy  Gear gaiter  Matching leather  Door cards  Matching leather  Door furniture  Alloy  Floor coverings  Black carpet  Headlining  Black suede                                                                                                                                                                                                                                                                                                                                                                                                                                                      | Headlights           | Truck-Lite Twin-Cat LEDs                                                       |
| Fire & Ice (Raptor coated)  Work lamp  Rear-facing LED  Rear step  NAS with 2" square receiver  Window tints  Dark Smoke (30%)  INTERIOR  Seating trim  Black Nappa leather  Front row seats  Modular (heated)  Front storage  Premium Lock box with 12v port  Load area seats  Bench  Steering wheel  Arkon X Black leather 15"  Gear knobs  Alloy  Gear gaiter  Matching leather  Door cards  Matching leather  Door furniture  Alloy  Floor coverings  Black suede                                                                                                                                                                                                                                                                                                                                                                                                                                                                                                                                                  | Wing-top air intakes | KBX® (Zambezi Silver)                                                          |
| Rear step  Rear step  NAS with 2" square receiver  Window tints  Dark Smoke (30%)  INTERIOR  Seating trim  Black Nappa leather  Front row seats  Modular (heated)  Front storage  Premium Lock box with 12v port  Load area seats  Bench  Steering wheel  Arkon X Black leather 15"  Gear knobs  Alloy  Gear gaiter  Matching leather  Door cards  Matching leather  Door furniture  Alloy  Floor coverings  Black suede                                                                                                                                                                                                                                                                                                                                                                                                                                                                                                                                                                                               | Chequer plate        | Wing-top and side sills (Satin Black)                                          |
| Rear step  NAS with 2" square receiver  Window tints  Dark Smoke (30%)  INTERIOR  Seating trim  Black Nappa leather  Front row seats  Modular (heated)  Front storage  Premium Lock box with 12v port  Load area seats  Bench  Steering wheel  Arkon X Black leather 15"  Gear knobs  Alloy  Gear gaiter  Matching leather  Door cards  Matching leather  Door furniture  Alloy  Floor coverings  Black carpet  Headlining  Black suede                                                                                                                                                                                                                                                                                                                                                                                                                                                                                                                                                                                | Side steps           | Fire & Ice (Raptor coated)                                                     |
| INTERIOR  Seating trim Black Nappa leather  Front row seats Modular (heated)  Front storage Premium Lock box with 12v port  Load area seats Bench  Steering wheel Arkon X Black leather 15"  Gear knobs Alloy  Gear gaiter Matching leather  Door cards Matching leather  Door furniture Alloy  Floor coverings Black suede                                                                                                                                                                                                                                                                                                                                                                                                                                                                                                                                                                                                                                                                                            | Work lamp            | Rear-facing LED                                                                |
| Seating trim Black Nappa leather  Front row seats Modular (heated)  Front storage Premium Lock box with 12v port  Load area seats Bench  Steering wheel Arkon X Black leather 15"  Gear knobs Alloy  Gear gaiter Matching leather  Door cards Matching leather  Door furniture Alloy  Floor coverings Black carpet  Headlining Black suede                                                                                                                                                                                                                                                                                                                                                                                                                                                                                                                                                                                                                                                                             | Rear step            | NAS with 2" square receiver                                                    |
| Seating trim  Black Nappa leather  Front row seats  Modular (heated)  Front storage  Premium Lock box with 12v port  Load area seats  Bench  Steering wheel  Arkon X Black leather 15"  Gear knobs  Alloy  Gear gaiter  Matching leather  Door cards  Matching leather  Door furniture  Alloy  Floor coverings  Black carpet  Headlining  Black suede                                                                                                                                                                                                                                                                                                                                                                                                                                                                                                                                                                                                                                                                  | Window tints         | Dark Smoke (30%)                                                               |
| Front row seats  Modular (heated)  Front storage  Premium Lock box with 12v port  Bench  Steering wheel  Arkon X Black leather 15"  Gear knobs  Alloy  Gear gaiter  Matching leather  Door cards  Matching leather  Door furniture  Alloy  Floor coverings  Black carpet  Headlining  Black suede                                                                                                                                                                                                                                                                                                                                                                                                                                                                                                                                                                                                                                                                                                                      | INTERIOR             |                                                                                |
| Front storage Premium Lock box with 12v port  Bench  Steering wheel Arkon X Black leather 15"  Gear knobs Alloy  Gear gaiter Matching leather  Door cards Matching leather  Door furniture Alloy  Floor coverings Black carpet  Headlining Black suede                                                                                                                                                                                                                                                                                                                                                                                                                                                                                                                                                                                                                                                                                                                                                                 | Seating trim         | Black Nappa leather                                                            |
| Load area seats  Bench  Steering wheel  Arkon X Black leather 15"  Gear knobs  Alloy  Gear gaiter  Matching leather  Door cards  Matching leather  Door furniture  Alloy  Floor coverings  Black carpet  Headlining  Black suede                                                                                                                                                                                                                                                                                                                                                                                                                                                                                                                                                                                                                                                                                                                                                                                       | Front row seats      | Modular (heated)                                                               |
| Steering wheel Arkon X Black leather 15"  Gear knobs Alloy  Gear gaiter Matching leather  Door cards Matching leather  Door furniture Alloy  Floor coverings Black carpet  Headlining Black suede                                                                                                                                                                                                                                                                                                                                                                                                                                                                                                                                                                                                                                                                                                                                                                                                                      | Front storage        | Premium Lock box with 12v port                                                 |
| Gear knobs Alloy  Gear gaiter Matching leather  Door cards Matching leather  Door furniture Alloy  Floor coverings Black carpet  Headlining Black suede                                                                                                                                                                                                                                                                                                                                                                                                                                                                                                                                                                                                                                                                                                                                                                                                                                                                | Load area seats      | Bench                                                                          |
| Gear gaiter Matching leather  Door cards Matching leather  Door furniture Alloy  Floor coverings Black carpet  Headlining Black suede                                                                                                                                                                                                                                                                                                                                                                                                                                                                                                                                                                                                                                                                                                                                                                                                                                                                                  | Steering wheel       | Arkon X Black leather 15"                                                      |
| Door cards  Matching leather  Alloy  Floor coverings  Black carpet  Headlining  Black suede                                                                                                                                                                                                                                                                                                                                                                                                                                                                                                                                                                                                                                                                                                                                                                                                                                                                                                                            | Gear knobs           | Alloy                                                                          |
| Door furniture Alloy Floor coverings Black carpet Headlining Black suede                                                                                                                                                                                                                                                                                                                                                                                                                                                                                                                                                                                                                                                                                                                                                                                                                                                                                                                                               | Gear gaiter          | Matching leather                                                               |
| Floor coverings  Black carpet  Headlining  Black suede                                                                                                                                                                                                                                                                                                                                                                                                                                                                                                                                                                                                                                                                                                                                                                                                                                                                                                                                                                 | Door cards           | Matching leather                                                               |
| Headlining Black suede                                                                                                                                                                                                                                                                                                                                                                                                                                                                                                                                                                                                                                                                                                                                                                                                                                                                                                                                                                                                 | Door furniture       | Alloy                                                                          |
|                                                                                                                                                                                                                                                                                                                                                                                                                                                                                                                                                                                                                                                                                                                                                                                                                                                                                                                                                                                                                        | Floor coverings      | Black carpet                                                                   |
| Sound system Pioneer® Touch screen display with Apple® CarPlay and reversing camera display                                                                                                                                                                                                                                                                                                                                                                                                                                                                                                                                                                                                                                                                                                                                                                                                                                                                                                                            | Headlining           | Black suede                                                                    |
|                                                                                                                                                                                                                                                                                                                                                                                                                                                                                                                                                                                                                                                                                                                                                                                                                                                                                                                                                                                                                        | Sound system         | Pioneer® Touch screen display with Apple® CarPlay and reversing camera display |