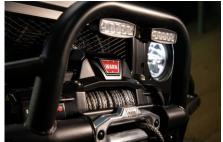

## **EXTERIOR**

| Wing-top air intakes  KBX® (Zambezi Silver)  Chequer plate  Wing-top and side sills (Satin Black)  Fire & Ice (Raptor coated)  Work lamp  Rear-facing LED  NAS with 2" square receiver  Window tints  Dark Smoke (30%)  INTERIOR  Seating trim  Black Nappa leather  Front row seats  Modular (heated)  Front storage  Premium Lock box with 12v port  Load area seats  Bench  Steering wheel  Arkon X Black leather 15"  Gear knobs  Alloy  Gear gaiter  Matching leather  Door furniture  Alloy                                                                                                                                                                                                                                                                                                                                                                                                                                                                                                                      | Body colour          | Raptor Black                                                                   |
|------------------------------------------------------------------------------------------------------------------------------------------------------------------------------------------------------------------------------------------------------------------------------------------------------------------------------------------------------------------------------------------------------------------------------------------------------------------------------------------------------------------------------------------------------------------------------------------------------------------------------------------------------------------------------------------------------------------------------------------------------------------------------------------------------------------------------------------------------------------------------------------------------------------------------------------------------------------------------------------------------------------------|----------------------|--------------------------------------------------------------------------------|
| Bonnet badge  Land Rover  Wheels  Kahn® Defend 1983 18" alloy  Tyres  BFGoodrich® All Terrain T/A KO2  Grille  KBX® Signature inc. light surrounds  Bumper  First Four® Shadow tubular with A-bar & LEDs  Steering guard  Raptor Black  Headlights  Truck-Lite Twin-Cat LEDs  Wing-top air intakes  KBX® (Zambezi Silver)  Chequer plate  Wing-top and side sills (Satin Black)  Side steps  Fire & Ice (Raptor coated)  Work lamp  Rear-facing LED  NAS with 2" square receiver  Window tints  Dark Smoke (30%)  INTERIOR  Seating trim  Black Nappa leather  Front row seats  Modular (heated)  Front storage  Premium Lock box with 12v port  Load area seats  Bench  Steering wheel  Arkon X Black leather 15"  Gear knobs  Alloy  Gear gaiter  Matching leather  Door cards  Matching leather  Door cards  Black carpet  Headlining  Black suede                                                                                                                                                                  | Paint finish         | Raptor                                                                         |
| Wheels     Kahn® Defend 1983 18" alloy       Tyres     BFGoodrich® All Terrain T/A KO2       Grille     KBX® Signature inc. light surrounds       Bumper     First Four® Shadow tubular with A-bar & LEDs       Steering guard     Raptor Black       Headlights     Truck-Lite Twin-Cat LEDs       Wing-top air intakes     KBX® (Zambezi Silver)       Chequer plate     Wing-top and side sills (Satin Black)       Side steps     Fire & Ice (Raptor coated)       Work lamp     Rear-facing LED       Rear step     NAS with 2" square receiver       Window tints     Dark Smoke (30%)       INTERIOR       Seating trim     Black Nappa leather       Front row seats     Modular (heated)       Front storage     Premium Lock box with 12v port       Load area seats     Bench       Steering wheel     Arkon X Black leather 15"       Gear knobs     Alloy       Gear gaiter     Matching leather       Door cards     Matching leather       Door cards     Black carpet       Headlining     Black suede | Bonnet               | OEM original                                                                   |
| Tyres BFGoodrich® All Terrain T/A KO2  Grille KBX® Signature inc. light surrounds  Bumper First Four® Shadow tubular with A-bar & LEDs  Steering guard Raptor Black  Headlights Truck-Lite Twin-Cat LEDs  Wing-top air intakes KBX® (Zambazi Silver)  Chequer plate Wing-top and side sills (Satin Black)  Side steps Fire & Ice (Raptor coated)  Work lamp Rear-facing LED  NAS with 2" square receiver  Window tints Dark Smoke (30%)  INTERIOR  Seating trim Black Nappa leather  Front row seats Modular (heated)  Front storage Premium Lock box with 12v port  Load area seats Bench  Steering wheel Arkon X Black leather 15"  Gear knobs Alloy  Gear gaiter Matching leather  Door cards Matching leather  Floor coverings Black carpet  Headlining Black suede                                                                                                                                                                                                                                                | Bonnet badge         | Land Rover                                                                     |
| Grille  KBX® Signature inc. light surrounds  Bumper  First Four® Shadow tubular with A-bar & LEDs  Steering guard  Raptor Black  Headlights  Truck-Lite Twin-Cat LEDs  Wing-top air intakes  KBX® (Zambezi Silver)  Chequer plate  Wing-top and side sills (Satin Black)  Side steps  Fire & Ice (Raptor coated)  Work lamp  Rear-facing LED  Rear step  NAS with 2" square receiver  Window tints  Dark Smoke (30%)  INTERIOR  Seating trim  Black Nappa leather  Front row seats  Modular (heated)  Front storage  Premium Lock box with 12v port  Load area seats  Bench  Steering wheel  Arkon X Black leather 15"  Gear knobs  Alloy  Gear gaiter  Matching leather  Door cards  Matching leather  Door furniture  Alloy  Black suede                                                                                                                                                                                                                                                                             | Wheels               | Kahn® Defend 1983 18" alloy                                                    |
| Bumper First Four® Shadow tubular with A-bar & LEDs  Steering guard Raptor Black Headlights Truck-Lite Twin-Cat LEDs  Wing-top air intakes KBX® (Zambezi Silver)  Chequer plate Wing-top and side sills (Satin Black)  Side steps Fire & Ice (Raptor coated)  Work lamp Rear-facing LED  Rear step NAS with 2" square receiver  Window tints Dark Smoke (30%)  INTERIOR  Seating trim Black Nappa leather  Front row seats Modular (heated)  Front storage Premium Lock box with 12v port  Load area seats Bench  Steering wheel Arkon X Black leather 15"  Gear knobs Alloy  Gear gaiter Matching leather  Door cards Matching leather  Floor coverings Black carpet  Headlining Black suede                                                                                                                                                                                                                                                                                                                          | Tyres                | BFGoodrich® All Terrain T/A KO2                                                |
| Steering guard Raptor Black Headlights Truck-Lite Twin-Cat LEDs Wing-top air intakes KBX® (Zambezi Silver) Chequer plate Wing-top and side sills (Satin Black) Side steps Fire & Ice (Raptor coated) Work lamp Rear-facing LED NAS with 2" square receiver Window tints Dark Smoke (30%)  INTERIOR Seating trim Black Nappa leather Front row seats Modular (heated) Front storage Premium Lock box with 12v port Load area seats Bench Steering wheel Arkon X Black leather 15" Gear knobs Alloy Gear gaiter Matching leather Door cards Matching leather Black carpet Headlining Black suede                                                                                                                                                                                                                                                                                                                                                                                                                         | Grille               | KBX® Signature inc. light surrounds                                            |
| Headlights  Truck-Lite Twin-Cat LEDs  Wing-top air intakes  KBX® (Zambezi Silver)  Chequer plate  Wing-top and side sills (Satin Black)  Side steps  Fire & Ice (Raptor coated)  Work lamp  Rear-facing LED  Rear step  NAS with 2" square receiver  Window tints  Dark Smoke (30%)  INTERIOR  Seating trim  Black Nappa leather  Front row seats  Modular (heated)  Front storage  Premium Lock box with 12v port  Load area seats  Bench  Steering wheel  Arkon X Black leather 15"  Gear knobs  Alloy  Gear gaiter  Matching leather  Door cards  Matching leather  Door furniture  Alloy  Floor coverings  Black carpet  Headlining  Black suede                                                                                                                                                                                                                                                                                                                                                                   | Bumper               | First Four® Shadow tubular with A-bar & LEDs                                   |
| Wing-top air intakes  KBX® (Zambezi Silver)  Chequer plate  Wing-top and side sills (Satin Black)  Side steps  Fire & Ice (Raptor coated)  Work lamp  Rear-facing LED  Rear step  NAS with 2" square receiver  Window tints  Dark Smoke (30%)  INTERIOR  Seating trim  Black Nappa leather  Front row seats  Modular (heated)  Front storage  Premium Lock box with 12v port  Load area seats  Bench  Steering wheel  Arkon X Black leather 15"  Gear knobs  Alloy  Gear gaiter  Matching leather  Door cards  Matching leather  Door furniture  Alloy  Floor coverings  Black carpet  Headlining  Black suede                                                                                                                                                                                                                                                                                                                                                                                                         | Steering guard       | Raptor Black                                                                   |
| Chequer plate  Wing-top and side sills (Satin Black)  Side steps  Fire & Ice (Raptor coated)  Work lamp  Rear-facing LED  Rear step  NAS with 2" square receiver  Window tints  Dark Smoke (30%)  INTERIOR  Seating trim  Black Nappa leather  Front row seats  Modular (heated)  Front storage  Premium Lock box with 12v port  Load area seats  Bench  Steering wheel  Arkon X Black leather 15"  Gear knobs  Alloy  Gear gaiter  Matching leather  Door cards  Matching leather  Door furniture  Alloy  Floor coverings  Black carpet  Headlining  Black suede                                                                                                                                                                                                                                                                                                                                                                                                                                                      | Headlights           | Truck-Lite Twin-Cat LEDs                                                       |
| Fire & Ice (Raptor coated)  Work lamp  Rear-facing LED  Rear step  NAS with 2" square receiver  Window tints  Dark Smoke (30%)  INTERIOR  Seating trim  Black Nappa leather  Front row seats  Modular (heated)  Front storage  Premium Lock box with 12v port  Load area seats  Bench  Steering wheel  Arkon X Black leather 15"  Gear knobs  Alloy  Gear gaiter  Matching leather  Door cards  Matching leather  Door furniture  Alloy  Floor coverings  Black suede                                                                                                                                                                                                                                                                                                                                                                                                                                                                                                                                                  | Wing-top air intakes | KBX® (Zambezi Silver)                                                          |
| Rear step  Rear step  NAS with 2" square receiver  Window tints  Dark Smoke (30%)  INTERIOR  Seating trim  Black Nappa leather  Front row seats  Modular (heated)  Front storage  Premium Lock box with 12v port  Load area seats  Bench  Steering wheel  Arkon X Black leather 15"  Gear knobs  Alloy  Gear gaiter  Matching leather  Door cards  Matching leather  Door furniture  Alloy  Floor coverings  Black suede                                                                                                                                                                                                                                                                                                                                                                                                                                                                                                                                                                                               | Chequer plate        | Wing-top and side sills (Satin Black)                                          |
| Rear step  NAS with 2" square receiver  Window tints  Dark Smoke (30%)  INTERIOR  Seating trim  Black Nappa leather  Front row seats  Modular (heated)  Front storage  Premium Lock box with 12v port  Load area seats  Bench  Steering wheel  Arkon X Black leather 15"  Gear knobs  Alloy  Gear gaiter  Matching leather  Door cards  Matching leather  Door furniture  Alloy  Floor coverings  Black carpet  Headlining  Black suede                                                                                                                                                                                                                                                                                                                                                                                                                                                                                                                                                                                | Side steps           | Fire & Ice (Raptor coated)                                                     |
| INTERIOR  Seating trim Black Nappa leather  Front row seats Modular (heated)  Front storage Premium Lock box with 12v port  Load area seats Bench  Steering wheel Arkon X Black leather 15"  Gear knobs Alloy  Gear gaiter Matching leather  Door cards Matching leather  Door furniture Alloy  Floor coverings Black suede                                                                                                                                                                                                                                                                                                                                                                                                                                                                                                                                                                                                                                                                                            | Work lamp            | Rear-facing LED                                                                |
| Seating trim Black Nappa leather  Front row seats Modular (heated)  Front storage Premium Lock box with 12v port  Load area seats Bench  Steering wheel Arkon X Black leather 15"  Gear knobs Alloy  Gear gaiter Matching leather  Door cards Matching leather  Door furniture Alloy  Floor coverings Black carpet  Headlining Black suede                                                                                                                                                                                                                                                                                                                                                                                                                                                                                                                                                                                                                                                                             | Rear step            | NAS with 2" square receiver                                                    |
| Seating trim  Black Nappa leather  Front row seats  Modular (heated)  Front storage  Premium Lock box with 12v port  Load area seats  Bench  Steering wheel  Arkon X Black leather 15"  Gear knobs  Alloy  Gear gaiter  Matching leather  Door cards  Matching leather  Door furniture  Alloy  Floor coverings  Black carpet  Headlining  Black suede                                                                                                                                                                                                                                                                                                                                                                                                                                                                                                                                                                                                                                                                  | Window tints         | Dark Smoke (30%)                                                               |
| Front row seats  Modular (heated)  Front storage  Premium Lock box with 12v port  Bench  Steering wheel  Arkon X Black leather 15"  Gear knobs  Alloy  Gear gaiter  Matching leather  Door cards  Matching leather  Door furniture  Alloy  Floor coverings  Black carpet  Headlining  Black suede                                                                                                                                                                                                                                                                                                                                                                                                                                                                                                                                                                                                                                                                                                                      | INTERIOR             |                                                                                |
| Front storage Premium Lock box with 12v port  Bench  Steering wheel Arkon X Black leather 15"  Gear knobs Alloy  Gear gaiter Matching leather  Door cards Matching leather  Door furniture Alloy  Floor coverings Black carpet  Headlining Black suede                                                                                                                                                                                                                                                                                                                                                                                                                                                                                                                                                                                                                                                                                                                                                                 | Seating trim         | Black Nappa leather                                                            |
| Load area seats  Bench  Steering wheel  Arkon X Black leather 15"  Gear knobs  Alloy  Gear gaiter  Matching leather  Door cards  Matching leather  Door furniture  Alloy  Floor coverings  Black carpet  Headlining  Black suede                                                                                                                                                                                                                                                                                                                                                                                                                                                                                                                                                                                                                                                                                                                                                                                       | Front row seats      | Modular (heated)                                                               |
| Steering wheel Arkon X Black leather 15"  Gear knobs Alloy  Gear gaiter Matching leather  Door cards Matching leather  Door furniture Alloy  Floor coverings Black carpet  Headlining Black suede                                                                                                                                                                                                                                                                                                                                                                                                                                                                                                                                                                                                                                                                                                                                                                                                                      | Front storage        | Premium Lock box with 12v port                                                 |
| Gear knobs Alloy  Gear gaiter Matching leather  Door cards Matching leather  Door furniture Alloy  Floor coverings Black carpet  Headlining Black suede                                                                                                                                                                                                                                                                                                                                                                                                                                                                                                                                                                                                                                                                                                                                                                                                                                                                | Load area seats      | Bench                                                                          |
| Gear gaiter Matching leather  Door cards Matching leather  Door furniture Alloy  Floor coverings Black carpet  Headlining Black suede                                                                                                                                                                                                                                                                                                                                                                                                                                                                                                                                                                                                                                                                                                                                                                                                                                                                                  | Steering wheel       | Arkon X Black leather 15"                                                      |
| Door cards  Matching leather  Alloy  Floor coverings  Black carpet  Headlining  Black suede                                                                                                                                                                                                                                                                                                                                                                                                                                                                                                                                                                                                                                                                                                                                                                                                                                                                                                                            | Gear knobs           | Alloy                                                                          |
| Door furniture Alloy Floor coverings Black carpet Headlining Black suede                                                                                                                                                                                                                                                                                                                                                                                                                                                                                                                                                                                                                                                                                                                                                                                                                                                                                                                                               | Gear gaiter          | Matching leather                                                               |
| Floor coverings  Black carpet  Headlining  Black suede                                                                                                                                                                                                                                                                                                                                                                                                                                                                                                                                                                                                                                                                                                                                                                                                                                                                                                                                                                 | Door cards           | Matching leather                                                               |
| Headlining Black suede                                                                                                                                                                                                                                                                                                                                                                                                                                                                                                                                                                                                                                                                                                                                                                                                                                                                                                                                                                                                 | Door furniture       | Alloy                                                                          |
|                                                                                                                                                                                                                                                                                                                                                                                                                                                                                                                                                                                                                                                                                                                                                                                                                                                                                                                                                                                                                        | Floor coverings      | Black carpet                                                                   |
| Sound system Pioneer® Touch screen display with Apple® CarPlay and reversing camera display                                                                                                                                                                                                                                                                                                                                                                                                                                                                                                                                                                                                                                                                                                                                                                                                                                                                                                                            | Headlining           | Black suede                                                                    |
|                                                                                                                                                                                                                                                                                                                                                                                                                                                                                                                                                                                                                                                                                                                                                                                                                                                                                                                                                                                                                        | Sound system         | Pioneer® Touch screen display with Apple® CarPlay and reversing camera display |