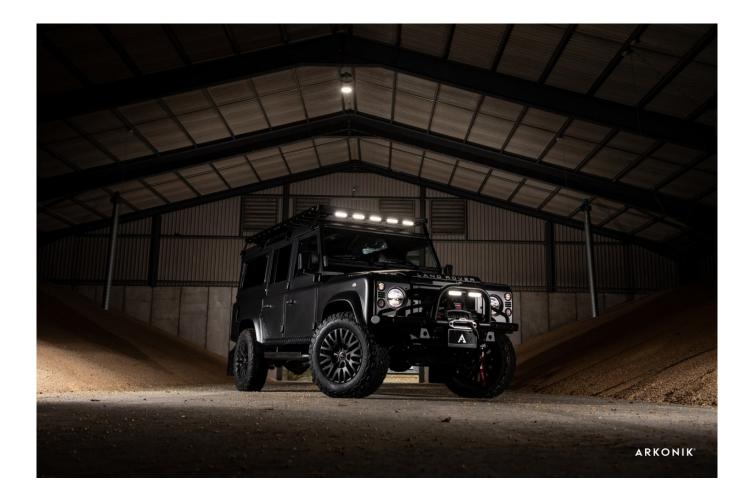

## **BISON**

£177,500\*

\*Price is in GBP (£) and is an estimate for your own build based on the same specification

Make an inquiry

**1-800-984-3355** sales@arkonik.com

Raptor Black

∰ 5sp Manual

心 3.5L V8

## **EXTERIOR**

| Wing-top air intakes  KBX® (Zambezi Silver)  Chequer plate  Wing-top and side sills (Satin Black)  Fire & Ice (Raptor coated)  Work lamp  Rear-facing LED  NAS with 2" square receiver  Window tints  Dark Smoke (30%)  INTERIOR  Seating trim  Black Nappa leather  Front row seats  Modular (heated)  Front storage  Premium Lock box with 12v port  Load area seats  Bench  Steering wheel  Arkon X Black leather 15"  Gear knobs  Alloy  Gear gaiter  Matching leather  Door furniture  Alloy                                                                                                                                                                                                                                                                                                                                                                                                                                                                                                                      | Body colour          | Raptor Black                                                                   |
|------------------------------------------------------------------------------------------------------------------------------------------------------------------------------------------------------------------------------------------------------------------------------------------------------------------------------------------------------------------------------------------------------------------------------------------------------------------------------------------------------------------------------------------------------------------------------------------------------------------------------------------------------------------------------------------------------------------------------------------------------------------------------------------------------------------------------------------------------------------------------------------------------------------------------------------------------------------------------------------------------------------------|----------------------|--------------------------------------------------------------------------------|
| Bonnet badge  Land Rover  Wheels  Kahn® Defend 1983 18" alloy  Tyres  BFGoodrich® All Terrain T/A KO2  Grille  KBX® Signature inc. light surrounds  Bumper  First Four® Shadow tubular with A-bar & LEDs  Steering guard  Raptor Black  Headlights  Truck-Lite Twin-Cat LEDs  Wing-top air intakes  KBX® (Zambezi Silver)  Chequer plate  Wing-top and side sills (Satin Black)  Side steps  Fire & Ice (Raptor coated)  Work lamp  Rear-facing LED  NAS with 2" square receiver  Window tints  Dark Smoke (30%)  INTERIOR  Seating trim  Black Nappa leather  Front row seats  Modular (heated)  Front storage  Premium Lock box with 12v port  Load area seats  Bench  Steering wheel  Arkon X Black leather 15"  Gear knobs  Alloy  Gear gaiter  Matching leather  Door cards  Matching leather  Door cards  Black carpet  Headlining  Black suede                                                                                                                                                                  | Paint finish         | Raptor                                                                         |
| Wheels     Kahn® Defend 1983 18" alloy       Tyres     BFGoodrich® All Terrain T/A KO2       Grille     KBX® Signature inc. light surrounds       Bumper     First Four® Shadow tubular with A-bar & LEDs       Steering guard     Raptor Black       Headlights     Truck-Lite Twin-Cat LEDs       Wing-top air intakes     KBX® (Zambezi Silver)       Chequer plate     Wing-top and side sills (Satin Black)       Side steps     Fire & Ice (Raptor coated)       Work lamp     Rear-facing LED       Rear step     NAS with 2" square receiver       Window tints     Dark Smoke (30%)       INTERIOR       Seating trim     Black Nappa leather       Front row seats     Modular (heated)       Front storage     Premium Lock box with 12v port       Load area seats     Bench       Steering wheel     Arkon X Black leather 15"       Gear knobs     Alloy       Gear gaiter     Matching leather       Door cards     Matching leather       Door cards     Black carpet       Headlining     Black suede | Bonnet               | OEM original                                                                   |
| Tyres BFGoodrich® All Terrain T/A KO2  Grille KBX® Signature inc. light surrounds  Bumper First Four® Shadow tubular with A-bar & LEDs  Steering guard Raptor Black  Headlights Truck-Lite Twin-Cat LEDs  Wing-top air intakes KBX® (Zambazi Silver)  Chequer plate Wing-top and side sills (Satin Black)  Side steps Fire & Ice (Raptor coated)  Work lamp Rear-facing LED  NAS with 2" square receiver  Window tints Dark Smoke (30%)  INTERIOR  Seating trim Black Nappa leather  Front row seats Modular (heated)  Front storage Premium Lock box with 12v port  Load area seats Bench  Steering wheel Arkon X Black leather 15"  Gear knobs Alloy  Gear gaiter Matching leather  Door cards Matching leather  Floor coverings Black carpet  Headlining Black suede                                                                                                                                                                                                                                                | Bonnet badge         | Land Rover                                                                     |
| Grille  KBX® Signature inc. light surrounds  Bumper  First Four® Shadow tubular with A-bar & LEDs  Steering guard  Raptor Black  Headlights  Truck-Lite Twin-Cat LEDs  Wing-top air intakes  KBX® (Zambezi Silver)  Chequer plate  Wing-top and side sills (Satin Black)  Side steps  Fire & Ice (Raptor coated)  Work lamp  Rear-facing LED  Rear step  NAS with 2" square receiver  Window tints  Dark Smoke (30%)  INTERIOR  Seating trim  Black Nappa leather  Front row seats  Modular (heated)  Front storage  Premium Lock box with 12v port  Load area seats  Bench  Steering wheel  Arkon X Black leather 15"  Gear knobs  Alloy  Gear gaiter  Matching leather  Door cards  Matching leather  Door furniture  Alloy  Black suede                                                                                                                                                                                                                                                                             | Wheels               | Kahn® Defend 1983 18" alloy                                                    |
| Bumper First Four® Shadow tubular with A-bar & LEDs  Steering guard Raptor Black Headlights Truck-Lite Twin-Cat LEDs  Wing-top air intakes KBX® (Zambezi Silver)  Chequer plate Wing-top and side sills (Satin Black)  Side steps Fire & Ice (Raptor coated)  Work lamp Rear-facing LED  Rear step NAS with 2" square receiver  Window tints Dark Smoke (30%)  INTERIOR  Seating trim Black Nappa leather  Front row seats Modular (heated)  Front storage Premium Lock box with 12v port  Load area seats Bench  Steering wheel Arkon X Black leather 15"  Gear knobs Alloy  Gear gaiter Matching leather  Door cards Matching leather  Floor coverings Black carpet  Headlining Black suede                                                                                                                                                                                                                                                                                                                          | Tyres                | BFGoodrich® All Terrain T/A KO2                                                |
| Steering guard Raptor Black Headlights Truck-Lite Twin-Cat LEDs Wing-top air intakes KBX® (Zambezi Silver) Chequer plate Wing-top and side sills (Satin Black) Side steps Fire & Ice (Raptor coated) Work lamp Rear-facing LED NAS with 2" square receiver Window tints Dark Smoke (30%)  INTERIOR Seating trim Black Nappa leather Front row seats Modular (heated) Front storage Premium Lock box with 12v port Load area seats Bench Steering wheel Arkon X Black leather 15" Gear knobs Alloy Gear gaiter Matching leather Door cards Matching leather Black carpet Headlining Black suede                                                                                                                                                                                                                                                                                                                                                                                                                         | Grille               | KBX® Signature inc. light surrounds                                            |
| Headlights  Truck-Lite Twin-Cat LEDs  Wing-top air intakes  KBX® (Zambezi Silver)  Chequer plate  Wing-top and side sills (Satin Black)  Side steps  Fire & Ice (Raptor coated)  Work lamp  Rear-facing LED  Rear step  NAS with 2" square receiver  Window tints  Dark Smoke (30%)  INTERIOR  Seating trim  Black Nappa leather  Front row seats  Modular (heated)  Front storage  Premium Lock box with 12v port  Load area seats  Bench  Steering wheel  Arkon X Black leather 15"  Gear knobs  Alloy  Gear gaiter  Matching leather  Door cards  Matching leather  Door furniture  Alloy  Floor coverings  Black carpet  Headlining  Black suede                                                                                                                                                                                                                                                                                                                                                                   | Bumper               | First Four® Shadow tubular with A-bar & LEDs                                   |
| Wing-top air intakes  KBX® (Zambezi Silver)  Chequer plate  Wing-top and side sills (Satin Black)  Side steps  Fire & Ice (Raptor coated)  Work lamp  Rear-facing LED  Rear step  NAS with 2" square receiver  Window tints  Dark Smoke (30%)  INTERIOR  Seating trim  Black Nappa leather  Front row seats  Modular (heated)  Front storage  Premium Lock box with 12v port  Load area seats  Bench  Steering wheel  Arkon X Black leather 15"  Gear knobs  Alloy  Gear gaiter  Matching leather  Door cards  Matching leather  Door furniture  Alloy  Floor coverings  Black carpet  Headlining  Black suede                                                                                                                                                                                                                                                                                                                                                                                                         | Steering guard       | Raptor Black                                                                   |
| Chequer plate  Wing-top and side sills (Satin Black)  Side steps  Fire & Ice (Raptor coated)  Work lamp  Rear-facing LED  Rear step  NAS with 2" square receiver  Window tints  Dark Smoke (30%)  INTERIOR  Seating trim  Black Nappa leather  Front row seats  Modular (heated)  Front storage  Premium Lock box with 12v port  Load area seats  Bench  Steering wheel  Arkon X Black leather 15"  Gear knobs  Alloy  Gear gaiter  Matching leather  Door cards  Matching leather  Door furniture  Alloy  Floor coverings  Black carpet  Headlining  Black suede                                                                                                                                                                                                                                                                                                                                                                                                                                                      | Headlights           | Truck-Lite Twin-Cat LEDs                                                       |
| Fire & Ice (Raptor coated)  Work lamp  Rear-facing LED  Rear step  NAS with 2" square receiver  Window tints  Dark Smoke (30%)  INTERIOR  Seating trim  Black Nappa leather  Front row seats  Modular (heated)  Front storage  Premium Lock box with 12v port  Load area seats  Bench  Steering wheel  Arkon X Black leather 15"  Gear knobs  Alloy  Gear gaiter  Matching leather  Door cards  Matching leather  Door furniture  Alloy  Floor coverings  Black suede                                                                                                                                                                                                                                                                                                                                                                                                                                                                                                                                                  | Wing-top air intakes | KBX® (Zambezi Silver)                                                          |
| Rear step  Rear step  NAS with 2" square receiver  Window tints  Dark Smoke (30%)  INTERIOR  Seating trim  Black Nappa leather  Front row seats  Modular (heated)  Front storage  Premium Lock box with 12v port  Load area seats  Bench  Steering wheel  Arkon X Black leather 15"  Gear knobs  Alloy  Gear gaiter  Matching leather  Door cards  Matching leather  Door furniture  Alloy  Floor coverings  Black suede                                                                                                                                                                                                                                                                                                                                                                                                                                                                                                                                                                                               | Chequer plate        | Wing-top and side sills (Satin Black)                                          |
| Rear step  NAS with 2" square receiver  Window tints  Dark Smoke (30%)  INTERIOR  Seating trim  Black Nappa leather  Front row seats  Modular (heated)  Front storage  Premium Lock box with 12v port  Load area seats  Bench  Steering wheel  Arkon X Black leather 15"  Gear knobs  Alloy  Gear gaiter  Matching leather  Door cards  Matching leather  Door furniture  Alloy  Floor coverings  Black carpet  Headlining  Black suede                                                                                                                                                                                                                                                                                                                                                                                                                                                                                                                                                                                | Side steps           | Fire & Ice (Raptor coated)                                                     |
| INTERIOR  Seating trim Black Nappa leather  Front row seats Modular (heated)  Front storage Premium Lock box with 12v port  Load area seats Bench  Steering wheel Arkon X Black leather 15"  Gear knobs Alloy  Gear gaiter Matching leather  Door cards Matching leather  Door furniture Alloy  Floor coverings Black suede                                                                                                                                                                                                                                                                                                                                                                                                                                                                                                                                                                                                                                                                                            | Work lamp            | Rear-facing LED                                                                |
| Seating trim Black Nappa leather  Front row seats Modular (heated)  Front storage Premium Lock box with 12v port  Load area seats Bench  Steering wheel Arkon X Black leather 15"  Gear knobs Alloy  Gear gaiter Matching leather  Door cards Matching leather  Door furniture Alloy  Floor coverings Black carpet  Headlining Black suede                                                                                                                                                                                                                                                                                                                                                                                                                                                                                                                                                                                                                                                                             | Rear step            | NAS with 2" square receiver                                                    |
| Seating trim  Black Nappa leather  Front row seats  Modular (heated)  Front storage  Premium Lock box with 12v port  Load area seats  Bench  Steering wheel  Arkon X Black leather 15"  Gear knobs  Alloy  Gear gaiter  Matching leather  Door cards  Matching leather  Door furniture  Alloy  Floor coverings  Black carpet  Headlining  Black suede                                                                                                                                                                                                                                                                                                                                                                                                                                                                                                                                                                                                                                                                  | Window tints         | Dark Smoke (30%)                                                               |
| Front row seats  Modular (heated)  Front storage  Premium Lock box with 12v port  Bench  Steering wheel  Arkon X Black leather 15"  Gear knobs  Alloy  Gear gaiter  Matching leather  Door cards  Matching leather  Door furniture  Alloy  Floor coverings  Black carpet  Headlining  Black suede                                                                                                                                                                                                                                                                                                                                                                                                                                                                                                                                                                                                                                                                                                                      | INTERIOR             |                                                                                |
| Front storage Premium Lock box with 12v port  Bench  Steering wheel Arkon X Black leather 15"  Gear knobs Alloy  Gear gaiter Matching leather  Door cards Matching leather  Door furniture Alloy  Floor coverings Black carpet  Headlining Black suede                                                                                                                                                                                                                                                                                                                                                                                                                                                                                                                                                                                                                                                                                                                                                                 | Seating trim         | Black Nappa leather                                                            |
| Load area seats  Bench  Steering wheel  Arkon X Black leather 15"  Gear knobs  Alloy  Gear gaiter  Matching leather  Door cards  Matching leather  Door furniture  Alloy  Floor coverings  Black carpet  Headlining  Black suede                                                                                                                                                                                                                                                                                                                                                                                                                                                                                                                                                                                                                                                                                                                                                                                       | Front row seats      | Modular (heated)                                                               |
| Steering wheel Arkon X Black leather 15"  Gear knobs Alloy  Gear gaiter Matching leather  Door cards Matching leather  Door furniture Alloy  Floor coverings Black carpet  Headlining Black suede                                                                                                                                                                                                                                                                                                                                                                                                                                                                                                                                                                                                                                                                                                                                                                                                                      | Front storage        | Premium Lock box with 12v port                                                 |
| Gear knobs Alloy  Gear gaiter Matching leather  Door cards Matching leather  Door furniture Alloy  Floor coverings Black carpet  Headlining Black suede                                                                                                                                                                                                                                                                                                                                                                                                                                                                                                                                                                                                                                                                                                                                                                                                                                                                | Load area seats      | Bench                                                                          |
| Gear gaiter Matching leather  Door cards Matching leather  Door furniture Alloy  Floor coverings Black carpet  Headlining Black suede                                                                                                                                                                                                                                                                                                                                                                                                                                                                                                                                                                                                                                                                                                                                                                                                                                                                                  | Steering wheel       | Arkon X Black leather 15"                                                      |
| Door cards  Matching leather  Alloy  Floor coverings  Black carpet  Headlining  Black suede                                                                                                                                                                                                                                                                                                                                                                                                                                                                                                                                                                                                                                                                                                                                                                                                                                                                                                                            | Gear knobs           | Alloy                                                                          |
| Door furniture Alloy Floor coverings Black carpet Headlining Black suede                                                                                                                                                                                                                                                                                                                                                                                                                                                                                                                                                                                                                                                                                                                                                                                                                                                                                                                                               | Gear gaiter          | Matching leather                                                               |
| Floor coverings  Black carpet  Headlining  Black suede                                                                                                                                                                                                                                                                                                                                                                                                                                                                                                                                                                                                                                                                                                                                                                                                                                                                                                                                                                 | Door cards           | Matching leather                                                               |
| Headlining Black suede                                                                                                                                                                                                                                                                                                                                                                                                                                                                                                                                                                                                                                                                                                                                                                                                                                                                                                                                                                                                 | Door furniture       | Alloy                                                                          |
|                                                                                                                                                                                                                                                                                                                                                                                                                                                                                                                                                                                                                                                                                                                                                                                                                                                                                                                                                                                                                        | Floor coverings      | Black carpet                                                                   |
| Sound system Pioneer® Touch screen display with Apple® CarPlay and reversing camera display                                                                                                                                                                                                                                                                                                                                                                                                                                                                                                                                                                                                                                                                                                                                                                                                                                                                                                                            | Headlining           | Black suede                                                                    |
|                                                                                                                                                                                                                                                                                                                                                                                                                                                                                                                                                                                                                                                                                                                                                                                                                                                                                                                                                                                                                        | Sound system         | Pioneer® Touch screen display with Apple® CarPlay and reversing camera display |