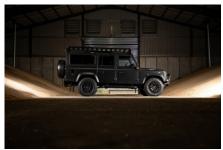

## **BISON**

£177,500\*

\*Price is in GBP (£) and is an estimate for your own build based on the same specification

Make an inquiry

**1-800-984-3355** sales@arkonik.com

Raptor Black

∰ 5sp Manual

心 3.5L V8

## **EXTERIOR**

| Wing-top air intakes  KBX® (Zambezi Silver)  Chequer plate  Wing-top and side sills (Satin Black)  Fire & Ice (Raptor coated)  Work lamp  Rear-facing LED  NAS with 2" square receiver  Window tints  Dark Smoke (30%)  INTERIOR  Seating trim  Black Nappa leather  Front row seats  Modular (heated)  Front storage  Premium Lock box with 12v port  Load area seats  Bench  Steering wheel  Arkon X Black leather 15"  Gear knobs  Alloy  Gear gaiter  Matching leather  Door furniture  Alloy                                                                                                                                                                                                                                                                                                                                                                                                                                                                                                                      | Body colour          | Raptor Black                                                                   |
|------------------------------------------------------------------------------------------------------------------------------------------------------------------------------------------------------------------------------------------------------------------------------------------------------------------------------------------------------------------------------------------------------------------------------------------------------------------------------------------------------------------------------------------------------------------------------------------------------------------------------------------------------------------------------------------------------------------------------------------------------------------------------------------------------------------------------------------------------------------------------------------------------------------------------------------------------------------------------------------------------------------------|----------------------|--------------------------------------------------------------------------------|
| Bonnet badge  Land Rover  Wheels  Kahn® Defend 1983 18" alloy  Tyres  BFGoodrich® All Terrain T/A KO2  Grille  KBX® Signature inc. light surrounds  Bumper  First Four® Shadow tubular with A-bar & LEDs  Steering guard  Raptor Black  Headlights  Truck-Lite Twin-Cat LEDs  Wing-top air intakes  KBX® (Zambezi Silver)  Chequer plate  Wing-top and side sills (Satin Black)  Side steps  Fire & Ice (Raptor coated)  Work lamp  Rear-facing LED  NAS with 2" square receiver  Window tints  Dark Smoke (30%)  INTERIOR  Seating trim  Black Nappa leather  Front row seats  Modular (heated)  Front storage  Premium Lock box with 12v port  Load area seats  Bench  Steering wheel  Arkon X Black leather 15"  Gear knobs  Alloy  Gear gaiter  Matching leather  Door cards  Matching leather  Door cards  Black carpet  Headlining  Black suede                                                                                                                                                                  | Paint finish         | Raptor                                                                         |
| Wheels     Kahn® Defend 1983 18" alloy       Tyres     BFGoodrich® All Terrain T/A KO2       Grille     KBX® Signature inc. light surrounds       Bumper     First Four® Shadow tubular with A-bar & LEDs       Steering guard     Raptor Black       Headlights     Truck-Lite Twin-Cat LEDs       Wing-top air intakes     KBX® (Zambezi Silver)       Chequer plate     Wing-top and side sills (Satin Black)       Side steps     Fire & Ice (Raptor coated)       Work lamp     Rear-facing LED       Rear step     NAS with 2" square receiver       Window tints     Dark Smoke (30%)       INTERIOR       Seating trim     Black Nappa leather       Front row seats     Modular (heated)       Front storage     Premium Lock box with 12v port       Load area seats     Bench       Steering wheel     Arkon X Black leather 15"       Gear knobs     Alloy       Gear gaiter     Matching leather       Door cards     Matching leather       Door cards     Black carpet       Headlining     Black suede | Bonnet               | OEM original                                                                   |
| Tyres BFGoodrich® All Terrain T/A KO2  Grille KBX® Signature inc. light surrounds  Bumper First Four® Shadow tubular with A-bar & LEDs  Steering guard Raptor Black  Headlights Truck-Lite Twin-Cat LEDs  Wing-top air intakes KBX® (Zambazi Silver)  Chequer plate Wing-top and side sills (Satin Black)  Side steps Fire & Ice (Raptor coated)  Work lamp Rear-facing LED  NAS with 2" square receiver  Window tints Dark Smoke (30%)  INTERIOR  Seating trim Black Nappa leather  Front row seats Modular (heated)  Front storage Premium Lock box with 12v port  Load area seats Bench  Steering wheel Arkon X Black leather 15"  Gear knobs Alloy  Gear gaiter Matching leather  Door cards Matching leather  Floor coverings Black carpet  Headlining Black suede                                                                                                                                                                                                                                                | Bonnet badge         | Land Rover                                                                     |
| Grille  KBX® Signature inc. light surrounds  Bumper  First Four® Shadow tubular with A-bar & LEDs  Steering guard  Raptor Black  Headlights  Truck-Lite Twin-Cat LEDs  Wing-top air intakes  KBX® (Zambezi Silver)  Chequer plate  Wing-top and side sills (Satin Black)  Side steps  Fire & Ice (Raptor coated)  Work lamp  Rear-facing LED  Rear step  NAS with 2" square receiver  Window tints  Dark Smoke (30%)  INTERIOR  Seating trim  Black Nappa leather  Front row seats  Modular (heated)  Front storage  Premium Lock box with 12v port  Load area seats  Bench  Steering wheel  Arkon X Black leather 15"  Gear knobs  Alloy  Gear gaiter  Matching leather  Door cards  Matching leather  Door furniture  Alloy  Black suede                                                                                                                                                                                                                                                                             | Wheels               | Kahn® Defend 1983 18" alloy                                                    |
| Bumper First Four® Shadow tubular with A-bar & LEDs  Steering guard Raptor Black Headlights Truck-Lite Twin-Cat LEDs  Wing-top air intakes KBX® (Zambezi Silver)  Chequer plate Wing-top and side sills (Satin Black)  Side steps Fire & Ice (Raptor coated)  Work lamp Rear-facing LED  Rear step NAS with 2" square receiver  Window tints Dark Smoke (30%)  INTERIOR  Seating trim Black Nappa leather  Front row seats Modular (heated)  Front storage Premium Lock box with 12v port  Load area seats Bench  Steering wheel Arkon X Black leather 15"  Gear knobs Alloy  Gear gaiter Matching leather  Door cards Matching leather  Floor coverings Black carpet  Headlining Black suede                                                                                                                                                                                                                                                                                                                          | Tyres                | BFGoodrich® All Terrain T/A KO2                                                |
| Steering guard Raptor Black Headlights Truck-Lite Twin-Cat LEDs Wing-top air intakes KBX® (Zambezi Silver) Chequer plate Wing-top and side sills (Satin Black) Side steps Fire & Ice (Raptor coated) Work lamp Rear-facing LED NAS with 2" square receiver Window tints Dark Smoke (30%)  INTERIOR Seating trim Black Nappa leather Front row seats Modular (heated) Front storage Premium Lock box with 12v port Load area seats Bench Steering wheel Arkon X Black leather 15" Gear knobs Alloy Gear gaiter Matching leather Door cards Matching leather Black carpet Headlining Black suede                                                                                                                                                                                                                                                                                                                                                                                                                         | Grille               | KBX® Signature inc. light surrounds                                            |
| Headlights  Truck-Lite Twin-Cat LEDs  Wing-top air intakes  KBX® (Zambezi Silver)  Chequer plate  Wing-top and side sills (Satin Black)  Side steps  Fire & Ice (Raptor coated)  Work lamp  Rear-facing LED  Rear step  NAS with 2" square receiver  Window tints  Dark Smoke (30%)  INTERIOR  Seating trim  Black Nappa leather  Front row seats  Modular (heated)  Front storage  Premium Lock box with 12v port  Load area seats  Bench  Steering wheel  Arkon X Black leather 15"  Gear knobs  Alloy  Gear gaiter  Matching leather  Door cards  Matching leather  Door furniture  Alloy  Floor coverings  Black carpet  Headlining  Black suede                                                                                                                                                                                                                                                                                                                                                                   | Bumper               | First Four® Shadow tubular with A-bar & LEDs                                   |
| Wing-top air intakes  KBX® (Zambezi Silver)  Chequer plate  Wing-top and side sills (Satin Black)  Side steps  Fire & Ice (Raptor coated)  Work lamp  Rear-facing LED  Rear step  NAS with 2" square receiver  Window tints  Dark Smoke (30%)  INTERIOR  Seating trim  Black Nappa leather  Front row seats  Modular (heated)  Front storage  Premium Lock box with 12v port  Load area seats  Bench  Steering wheel  Arkon X Black leather 15"  Gear knobs  Alloy  Gear gaiter  Matching leather  Door cards  Matching leather  Door furniture  Alloy  Floor coverings  Black carpet  Headlining  Black suede                                                                                                                                                                                                                                                                                                                                                                                                         | Steering guard       | Raptor Black                                                                   |
| Chequer plate  Wing-top and side sills (Satin Black)  Side steps  Fire & Ice (Raptor coated)  Work lamp  Rear-facing LED  Rear step  NAS with 2" square receiver  Window tints  Dark Smoke (30%)  INTERIOR  Seating trim  Black Nappa leather  Front row seats  Modular (heated)  Front storage  Premium Lock box with 12v port  Load area seats  Bench  Steering wheel  Arkon X Black leather 15"  Gear knobs  Alloy  Gear gaiter  Matching leather  Door cards  Matching leather  Door furniture  Alloy  Floor coverings  Black carpet  Headlining  Black suede                                                                                                                                                                                                                                                                                                                                                                                                                                                      | Headlights           | Truck-Lite Twin-Cat LEDs                                                       |
| Fire & Ice (Raptor coated)  Work lamp  Rear-facing LED  Rear step  NAS with 2" square receiver  Window tints  Dark Smoke (30%)  INTERIOR  Seating trim  Black Nappa leather  Front row seats  Modular (heated)  Front storage  Premium Lock box with 12v port  Load area seats  Bench  Steering wheel  Arkon X Black leather 15"  Gear knobs  Alloy  Gear gaiter  Matching leather  Door cards  Matching leather  Door furniture  Alloy  Floor coverings  Black suede                                                                                                                                                                                                                                                                                                                                                                                                                                                                                                                                                  | Wing-top air intakes | KBX® (Zambezi Silver)                                                          |
| Rear step  Rear step  NAS with 2" square receiver  Window tints  Dark Smoke (30%)  INTERIOR  Seating trim  Black Nappa leather  Front row seats  Modular (heated)  Front storage  Premium Lock box with 12v port  Load area seats  Bench  Steering wheel  Arkon X Black leather 15"  Gear knobs  Alloy  Gear gaiter  Matching leather  Door cards  Matching leather  Door furniture  Alloy  Floor coverings  Black suede                                                                                                                                                                                                                                                                                                                                                                                                                                                                                                                                                                                               | Chequer plate        | Wing-top and side sills (Satin Black)                                          |
| Rear step  NAS with 2" square receiver  Window tints  Dark Smoke (30%)  INTERIOR  Seating trim  Black Nappa leather  Front row seats  Modular (heated)  Front storage  Premium Lock box with 12v port  Load area seats  Bench  Steering wheel  Arkon X Black leather 15"  Gear knobs  Alloy  Gear gaiter  Matching leather  Door cards  Matching leather  Door furniture  Alloy  Floor coverings  Black carpet  Headlining  Black suede                                                                                                                                                                                                                                                                                                                                                                                                                                                                                                                                                                                | Side steps           | Fire & Ice (Raptor coated)                                                     |
| INTERIOR  Seating trim Black Nappa leather  Front row seats Modular (heated)  Front storage Premium Lock box with 12v port  Load area seats Bench  Steering wheel Arkon X Black leather 15"  Gear knobs Alloy  Gear gaiter Matching leather  Door cards Matching leather  Door furniture Alloy  Floor coverings Black suede                                                                                                                                                                                                                                                                                                                                                                                                                                                                                                                                                                                                                                                                                            | Work lamp            | Rear-facing LED                                                                |
| Seating trim Black Nappa leather  Front row seats Modular (heated)  Front storage Premium Lock box with 12v port  Load area seats Bench  Steering wheel Arkon X Black leather 15"  Gear knobs Alloy  Gear gaiter Matching leather  Door cards Matching leather  Door furniture Alloy  Floor coverings Black carpet  Headlining Black suede                                                                                                                                                                                                                                                                                                                                                                                                                                                                                                                                                                                                                                                                             | Rear step            | NAS with 2" square receiver                                                    |
| Seating trim  Black Nappa leather  Front row seats  Modular (heated)  Front storage  Premium Lock box with 12v port  Load area seats  Bench  Steering wheel  Arkon X Black leather 15"  Gear knobs  Alloy  Gear gaiter  Matching leather  Door cards  Matching leather  Door furniture  Alloy  Floor coverings  Black carpet  Headlining  Black suede                                                                                                                                                                                                                                                                                                                                                                                                                                                                                                                                                                                                                                                                  | Window tints         | Dark Smoke (30%)                                                               |
| Front row seats  Modular (heated)  Front storage  Premium Lock box with 12v port  Bench  Steering wheel  Arkon X Black leather 15"  Gear knobs  Alloy  Gear gaiter  Matching leather  Door cards  Matching leather  Door furniture  Alloy  Floor coverings  Black carpet  Headlining  Black suede                                                                                                                                                                                                                                                                                                                                                                                                                                                                                                                                                                                                                                                                                                                      | INTERIOR             |                                                                                |
| Front storage Premium Lock box with 12v port  Bench  Steering wheel Arkon X Black leather 15"  Gear knobs Alloy  Gear gaiter Matching leather  Door cards Matching leather  Door furniture Alloy  Floor coverings Black carpet  Headlining Black suede                                                                                                                                                                                                                                                                                                                                                                                                                                                                                                                                                                                                                                                                                                                                                                 | Seating trim         | Black Nappa leather                                                            |
| Load area seats  Bench  Steering wheel  Arkon X Black leather 15"  Gear knobs  Alloy  Gear gaiter  Matching leather  Door cards  Matching leather  Door furniture  Alloy  Floor coverings  Black carpet  Headlining  Black suede                                                                                                                                                                                                                                                                                                                                                                                                                                                                                                                                                                                                                                                                                                                                                                                       | Front row seats      | Modular (heated)                                                               |
| Steering wheel Arkon X Black leather 15"  Gear knobs Alloy  Gear gaiter Matching leather  Door cards Matching leather  Door furniture Alloy  Floor coverings Black carpet  Headlining Black suede                                                                                                                                                                                                                                                                                                                                                                                                                                                                                                                                                                                                                                                                                                                                                                                                                      | Front storage        | Premium Lock box with 12v port                                                 |
| Gear knobs Alloy  Gear gaiter Matching leather  Door cards Matching leather  Door furniture Alloy  Floor coverings Black carpet  Headlining Black suede                                                                                                                                                                                                                                                                                                                                                                                                                                                                                                                                                                                                                                                                                                                                                                                                                                                                | Load area seats      | Bench                                                                          |
| Gear gaiter Matching leather  Door cards Matching leather  Door furniture Alloy  Floor coverings Black carpet  Headlining Black suede                                                                                                                                                                                                                                                                                                                                                                                                                                                                                                                                                                                                                                                                                                                                                                                                                                                                                  | Steering wheel       | Arkon X Black leather 15"                                                      |
| Door cards  Matching leather  Alloy  Floor coverings  Black carpet  Headlining  Black suede                                                                                                                                                                                                                                                                                                                                                                                                                                                                                                                                                                                                                                                                                                                                                                                                                                                                                                                            | Gear knobs           | Alloy                                                                          |
| Door furniture Alloy Floor coverings Black carpet Headlining Black suede                                                                                                                                                                                                                                                                                                                                                                                                                                                                                                                                                                                                                                                                                                                                                                                                                                                                                                                                               | Gear gaiter          | Matching leather                                                               |
| Floor coverings  Black carpet  Headlining  Black suede                                                                                                                                                                                                                                                                                                                                                                                                                                                                                                                                                                                                                                                                                                                                                                                                                                                                                                                                                                 | Door cards           | Matching leather                                                               |
| Headlining Black suede                                                                                                                                                                                                                                                                                                                                                                                                                                                                                                                                                                                                                                                                                                                                                                                                                                                                                                                                                                                                 | Door furniture       | Alloy                                                                          |
|                                                                                                                                                                                                                                                                                                                                                                                                                                                                                                                                                                                                                                                                                                                                                                                                                                                                                                                                                                                                                        | Floor coverings      | Black carpet                                                                   |
| Sound system Pioneer® Touch screen display with Apple® CarPlay and reversing camera display                                                                                                                                                                                                                                                                                                                                                                                                                                                                                                                                                                                                                                                                                                                                                                                                                                                                                                                            | Headlining           | Black suede                                                                    |
|                                                                                                                                                                                                                                                                                                                                                                                                                                                                                                                                                                                                                                                                                                                                                                                                                                                                                                                                                                                                                        | Sound system         | Pioneer® Touch screen display with Apple® CarPlay and reversing camera display |