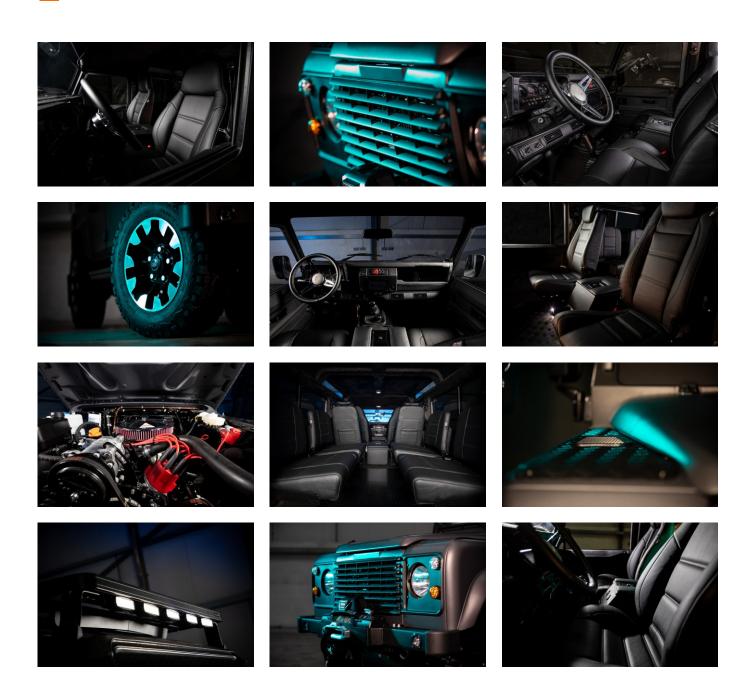

#### EXTERIOR

| Corris Grey                            |
|----------------------------------------|
| Raptor                                 |
| OEM original                           |
| Sawtooth 18" alloy (diamond-turned)    |
| BFGoodrich® All Terrain T/A KO2        |
| OEM                                    |
| Standard with end caps and DRLs        |
| Raptor Black                           |
| WIPAC® Xenon / Standard                |
| Original                               |
| Wing-top and side sills (Raptor Black) |
| Fire & Ice (Aluminium)                 |
| Rear-facing LED                        |
| NAS with 2" square receiver            |
| Light Smoke (35%)                      |
|                                        |

#### INTERIOR

| Seating trim    | Black Leather                                     |
|-----------------|---------------------------------------------------|
| Front row seats | Modular                                           |
| Front storage   | Lock box with 12v & twin USB ports                |
| Load area seats | Inward facing tip-ups                             |
| Steering wheel  | Arkon X Black leather 15"                         |
| Gear knobs      |                                                   |
| Gear gaiter     | Matching leather                                  |
| Door cards      | Matching leather                                  |
| Door furniture  |                                                   |
| Floor coverings | Black carpet                                      |
| Headlining      | Black suede                                       |
| Sound system    | Pioneer® Touch screen display with Apple® CarPlay |