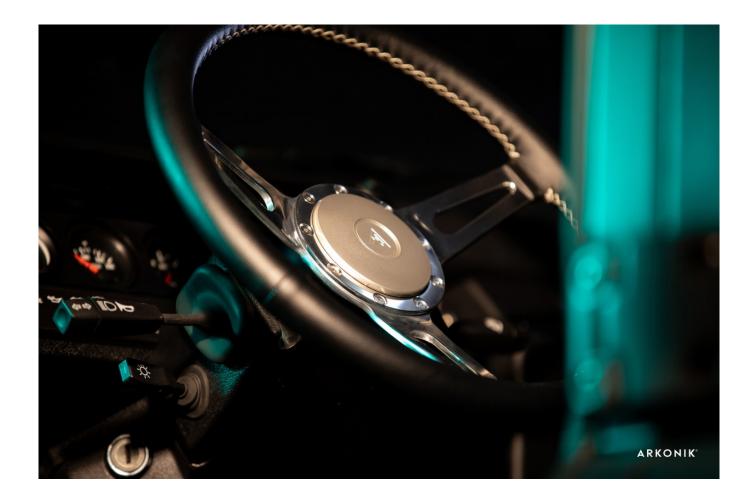

#### INTERIOR

| Seating trim    | Black Leather                                     |
|-----------------|---------------------------------------------------|
| Front row seats | Modular                                           |
| Front storage   | Lock box with 12v & twin USB ports                |
| Load area seats | Inward facing tip-ups                             |
| Steering wheel  | Arkon X Black leather 15"                         |
| Gear knobs      |                                                   |
| Gear gaiter     | Matching leather                                  |
| Door cards      | Matching leather                                  |
| Door furniture  |                                                   |
| Floor coverings | Black carpet                                      |
| Headlining      | Black suede                                       |
| Sound system    | Pioneer® Touch screen display with Apple® CarPlay |