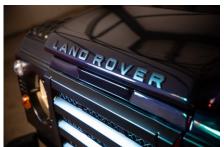

### **EXTERIOR**

| Body colour          | Mariana Black Pearl                   |
|----------------------|---------------------------------------|
| Paint finish         | Metallic                              |
| Bonnet               | OEM Puma                              |
| Bonnet badge         | Land Rover                            |
| Wheels               | Mach 5 16" with beadlocks             |
| Tyres                | BFGoodrich® All Terrain T/A KO2       |
| Grille               | KBX® inc. light surrounds             |
| Bumper               | Winch bumper with DRLs                |
| Steering guard       | Brushed aluminium                     |
| Headlights           | WIPAC® Xenon / Standard               |
| Wing-top air intakes | KBX® Hi-Force                         |
| Chequer plate        | Wing-top and side sills (Satin Black) |
| Side steps           | Fire & Ice (Ebony)                    |
| Window tints         | Dark Smoke (30%)                      |
| INTERIOR             |                                       |
| Seating trim         | Black Auto Grain Leather              |
| Front row seats      | Elite Sports (heated)                 |
| Front storage        | Lock box with 12v & twin USB ports    |
| Steering wheel       | Arkon X Black leather 15"             |
| Gear knobs           | Original                              |
| Gear gaiter          | Rubber OEM                            |
| Door cards           | Matching leather                      |
| Door furniture       | Brushed alloy                         |