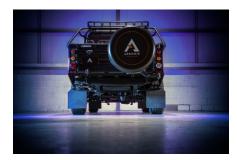

### **EXTERIOR**

| Body colour          | Mariana Black Pearl                   |
|----------------------|---------------------------------------|
| Paint finish         | Metallic                              |
| Bonnet               | OEM Puma                              |
| Bonnet badge         | Land Rover                            |
| Wheels               | Mach 5 16" with beadlocks             |
| Tyres                | BFGoodrich® All Terrain T/A KO2       |
| Grille               | KBX® inc. light surrounds             |
| Bumper               | Winch bumper with DRLs                |
| Steering guard       | Brushed aluminium                     |
| Headlights           | WIPAC® Xenon / Standard               |
| Wing-top air intakes | KBX® Hi-Force                         |
| Chequer plate        | Wing-top and side sills (Satin Black) |
| Side steps           | Fire & Ice (Ebony)                    |
| Window tints         | Dark Smoke (30%)                      |
| INTERIOR             |                                       |
| Seating trim         | Black Auto Grain Leather              |
| Front row seats      | Elite Sports (heated)                 |
| Front storage        | Lock box with 12v & twin USB ports    |
| Steering wheel       | Arkon X Black leather 15"             |
| Gear knobs           | Original                              |
| Gear gaiter          | Rubber OEM                            |
| Door cards           | Matching leather                      |
| Door furniture       | Brushed alloy                         |