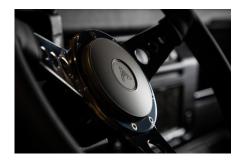

### **EXTERIOR**

| Body colour          | Mariana Black Pearl                   |
|----------------------|---------------------------------------|
| Paint finish         | Metallic                              |
| Bonnet               | OEM Puma                              |
| Bonnet badge         | Land Rover                            |
| Wheels               | Mach 5 16" with beadlocks             |
| Tyres                | BFGoodrich® All Terrain T/A KO2       |
| Grille               | KBX® inc. light surrounds             |
| Bumper               | Winch bumper with DRLs                |
| Steering guard       | Brushed aluminium                     |
| Headlights           | WIPAC® Xenon / Standard               |
| Wing-top air intakes | KBX® Hi-Force                         |
| Chequer plate        | Wing-top and side sills (Satin Black) |
| Side steps           | Fire & Ice (Ebony)                    |
| Window tints         | Dark Smoke (30%)                      |
| INTERIOR             |                                       |
| Seating trim         | Black Auto Grain Leather              |
| Front row seats      | Elite Sports (heated)                 |
| Front storage        | Lock box with 12v & twin USB ports    |
| Steering wheel       | Arkon X Black leather 15"             |
| Gear knobs           | Original                              |
| Gear gaiter          | Rubber OEM                            |
| Door cards           | Matching leather                      |
| Door furniture       | Brushed alloy                         |