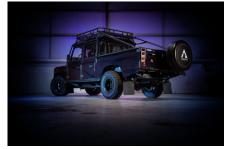

### **EXTERIOR**

| Body colour          | Mariana Black Pearl                   |
|----------------------|---------------------------------------|
| Paint finish         | Metallic                              |
| Bonnet               | OEM Puma                              |
| Bonnet badge         | Land Rover                            |
| Wheels               | Mach 5 16" with beadlocks             |
| Tyres                | BFGoodrich® All Terrain T/A KO2       |
| Grille               | KBX® inc. light surrounds             |
| Bumper               | Winch bumper with DRLs                |
| Steering guard       | Brushed aluminium                     |
| Headlights           | WIPAC® Xenon / Standard               |
| Wing-top air intakes | KBX® Hi-Force                         |
| Chequer plate        | Wing-top and side sills (Satin Black) |
| Side steps           | Fire & Ice (Ebony)                    |
| Window tints         | Dark Smoke (30%)                      |
| INTERIOR             |                                       |
| Seating trim         | Black Auto Grain Leather              |
| Front row seats      | Elite Sports (heated)                 |
| Front storage        | Lock box with 12v & twin USB ports    |
| Steering wheel       | Arkon X Black leather 15"             |
| Gear knobs           | Original                              |
| Gear gaiter          | Rubber OEM                            |
| Door cards           | Matching leather                      |
| Door furniture       | Brushed alloy                         |