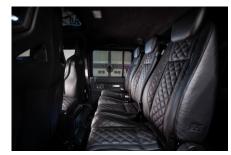

### **EXTERIOR**

| Body colour          | Mariana Black Pearl                   |
|----------------------|---------------------------------------|
| Paint finish         | Metallic                              |
| Bonnet               | OEM Puma                              |
| Bonnet badge         | Land Rover                            |
| Wheels               | Mach 5 16" with beadlocks             |
| Tyres                | BFGoodrich® All Terrain T/A KO2       |
| Grille               | KBX® inc. light surrounds             |
| Bumper               | Winch bumper with DRLs                |
| Steering guard       | Brushed aluminium                     |
| Headlights           | WIPAC® Xenon / Standard               |
| Wing-top air intakes | KBX® Hi-Force                         |
| Chequer plate        | Wing-top and side sills (Satin Black) |
| Side steps           | Fire & Ice (Ebony)                    |
| Window tints         | Dark Smoke (30%)                      |
| INTERIOR             |                                       |
| Seating trim         | Black Auto Grain Leather              |
| Front row seats      | Elite Sports (heated)                 |
| Front storage        | Lock box with 12v & twin USB ports    |
| Steering wheel       | Arkon X Black leather 15"             |
| Gear knobs           | Original                              |
| Gear gaiter          | Rubber OEM                            |
| Door cards           | Matching leather                      |
| Door furniture       | Brushed alloy                         |

Pioneer® Touch screen display with Apple® CarPlay and reversing camera display

Floor coverings

Headlining

Sound system

Black carpet

Black suede