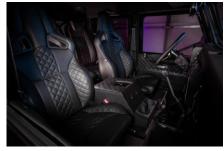

### **EXTERIOR**

| Body colour          | Mariana Black Pearl                   |
|----------------------|---------------------------------------|
| Paint finish         | Metallic                              |
| Bonnet               | OEM Puma                              |
| Bonnet badge         | Land Rover                            |
| Wheels               | Mach 5 16" with beadlocks             |
| Tyres                | BFGoodrich® All Terrain T/A KO2       |
| Grille               | KBX® inc. light surrounds             |
| Bumper               | Winch bumper with DRLs                |
| Steering guard       | Brushed aluminium                     |
| Headlights           | WIPAC® Xenon / Standard               |
| Wing-top air intakes | KBX® Hi-Force                         |
| Chequer plate        | Wing-top and side sills (Satin Black) |
| Side steps           | Fire & Ice (Ebony)                    |
| Window tints         | Dark Smoke (30%)                      |
| INTERIOR             |                                       |
| Seating trim         | Black Auto Grain Leather              |
| Front row seats      | Elite Sports (heated)                 |
| Front storage        | Lock box with 12v & twin USB ports    |
| Steering wheel       | Arkon X Black leather 15"             |
| Gear knobs           | Original                              |
| Gear gaiter          | Rubber OEM                            |
| Door cards           | Matching leather                      |
| Door furniture       | Brushed alloy                         |

Pioneer® Touch screen display with Apple® CarPlay and reversing camera display

Floor coverings

Headlining

Sound system

Black carpet

Black suede