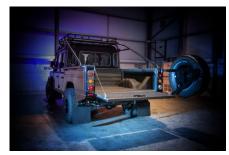

### **EXTERIOR**

| Body colour          | Mariana Black Pearl                   |
|----------------------|---------------------------------------|
| Paint finish         | Metallic                              |
| Bonnet               | OEM Puma                              |
| Bonnet badge         | Land Rover                            |
| Wheels               | Mach 5 16" with beadlocks             |
| Tyres                | BFGoodrich® All Terrain T/A KO2       |
| Grille               | KBX® inc. light surrounds             |
| Bumper               | Winch bumper with DRLs                |
| Steering guard       | Brushed aluminium                     |
| Headlights           | WIPAC® Xenon / Standard               |
| Wing-top air intakes | KBX® Hi-Force                         |
| Chequer plate        | Wing-top and side sills (Satin Black) |
| Side steps           | Fire & Ice (Ebony)                    |
| Window tints         | Dark Smoke (30%)                      |
| INTERIOR             |                                       |
| Seating trim         | Black Auto Grain Leather              |
| Front row seats      | Elite Sports (heated)                 |
| Front storage        | Lock box with 12v & twin USB ports    |
| Steering wheel       | Arkon X Black leather 15"             |
| Gear knobs           | Original                              |
| Gear gaiter          | Rubber OEM                            |
| Door cards           | Matching leather                      |
| Door furniture       | Brushed alloy                         |