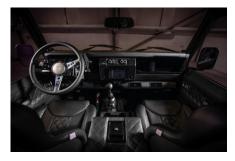

### **EXTERIOR**

| Body colour          | Mariana Black Pearl                   |
|----------------------|---------------------------------------|
| Paint finish         | Metallic                              |
| Bonnet               | OEM Puma                              |
| Bonnet badge         | Land Rover                            |
| Wheels               | Mach 5 16" with beadlocks             |
| Tyres                | BFGoodrich® All Terrain T/A KO2       |
| Grille               | KBX® inc. light surrounds             |
| Bumper               | Winch bumper with DRLs                |
| Steering guard       | Brushed aluminium                     |
| Headlights           | WIPAC® Xenon / Standard               |
| Wing-top air intakes | KBX® Hi-Force                         |
| Chequer plate        | Wing-top and side sills (Satin Black) |
| Side steps           | Fire & Ice (Ebony)                    |
| Window tints         | Dark Smoke (30%)                      |
| INTERIOR             |                                       |
| Seating trim         | Black Auto Grain Leather              |
| Front row seats      | Elite Sports (heated)                 |
| Front storage        | Lock box with 12v & twin USB ports    |
| Steering wheel       | Arkon X Black leather 15"             |
| Gear knobs           | Original                              |
| Gear gaiter          | Rubber OEM                            |
| Door cards           | Matching leather                      |
| Door furniture       | Brushed alloy                         |

Pioneer® Touch screen display with Apple® CarPlay and reversing camera display

Floor coverings

Headlining

Sound system

Black carpet

Black suede