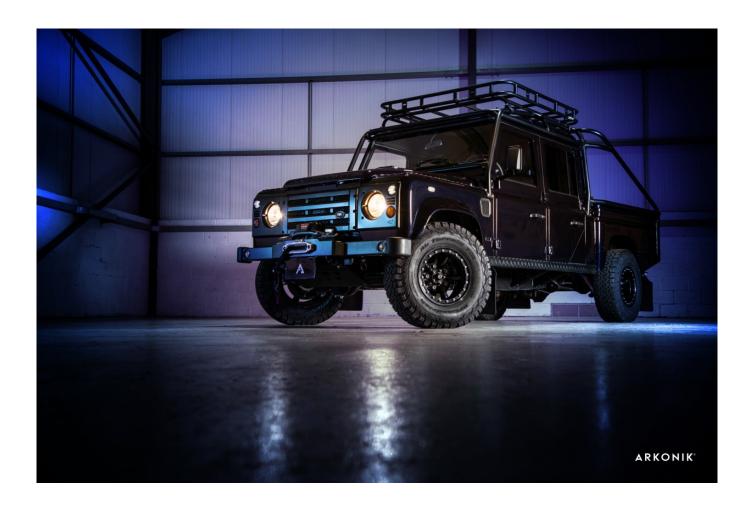

# **MIDNIGHT**

£171,500\*

\*Price is in GBP (£) and is an estimate for your own build based on the same specification  ${}^{*}$ 

1-800-984-3355 sales@arkonik.com

1993

Mariana Black Pearl

5sp Manual

心 200Tdi

### **EXTERIOR**

| Body colour          | Mariana Black Pearl                   |
|----------------------|---------------------------------------|
| Paint finish         | Metallic                              |
| Bonnet               | OEM Puma                              |
| Bonnet badge         | Land Rover                            |
| Wheels               | Mach 5 16" with beadlocks             |
| Tyres                | BFGoodrich® All Terrain T/A KO2       |
| Grille               | KBX® inc. light surrounds             |
| Bumper               | Winch bumper with DRLs                |
| Steering guard       | Brushed aluminium                     |
| Headlights           | WIPAC® Xenon / Standard               |
| Wing-top air intakes | KBX® Hi-Force                         |
| Chequer plate        | Wing-top and side sills (Satin Black) |
| Side steps           | Fire & Ice (Ebony)                    |
| Window tints         | Dark Smoke (30%)                      |
| INTERIOR             |                                       |
| Seating trim         | Black Auto Grain Leather              |
| Front row seats      | Elite Sports (heated)                 |
| Front storage        | Lock box with 12v & twin USB ports    |
| Steering wheel       | Arkon X Black leather 15"             |
| Gear knobs           | Original                              |
| Gear gaiter          | Rubber OEM                            |
| Door cards           | Matching leather                      |
| Door furniture       | Brushed alloy                         |

Pioneer® Touch screen display with Apple® CarPlay and reversing camera display

Floor coverings

Headlining

Sound system

Black carpet

Black suede