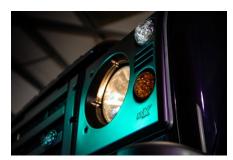

### **EXTERIOR**

| Body colour          | Mariana Black Pearl                   |
|----------------------|---------------------------------------|
| Paint finish         | Metallic                              |
| Bonnet               | OEM Puma                              |
| Bonnet badge         | Land Rover                            |
| Wheels               | Mach 5 16" with beadlocks             |
| Tyres                | BFGoodrich® All Terrain T/A KO2       |
| Grille               | KBX® inc. light surrounds             |
| Bumper               | Winch bumper with DRLs                |
| Steering guard       | Brushed aluminium                     |
| Headlights           | WIPAC® Xenon / Standard               |
| Wing-top air intakes | KBX® Hi-Force                         |
| Chequer plate        | Wing-top and side sills (Satin Black) |
| Side steps           | Fire & Ice (Ebony)                    |
| Window tints         | Dark Smoke (30%)                      |
| INTERIOR             |                                       |
| Seating trim         | Black Auto Grain Leather              |
| Front row seats      | Elite Sports (heated)                 |
| Front storage        | Lock box with 12v & twin USB ports    |
| Steering wheel       | Arkon X Black leather 15"             |
| Gear knobs           | Original                              |
| Gear gaiter          | Rubber OEM                            |
| Door cards           | Matching leather                      |
| Door furniture       | Brushed alloy                         |