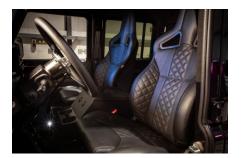

### **EXTERIOR**

| Body colour          | Mariana Black Pearl                   |
|----------------------|---------------------------------------|
| Paint finish         | Metallic                              |
| Bonnet               | OEM Puma                              |
| Bonnet badge         | Land Rover                            |
| Wheels               | Mach 5 16" with beadlocks             |
| Tyres                | BFGoodrich® All Terrain T/A KO2       |
| Grille               | KBX® inc. light surrounds             |
| Bumper               | Winch bumper with DRLs                |
| Steering guard       | Brushed aluminium                     |
| Headlights           | WIPAC® Xenon / Standard               |
| Wing-top air intakes | KBX® Hi-Force                         |
| Chequer plate        | Wing-top and side sills (Satin Black) |
| Side steps           | Fire & Ice (Ebony)                    |
| Window tints         | Dark Smoke (30%)                      |
| INTERIOR             |                                       |
| Seating trim         | Black Auto Grain Leather              |
| Front row seats      | Elite Sports (heated)                 |
| Front storage        | Lock box with 12v & twin USB ports    |
| Steering wheel       | Arkon X Black leather 15"             |
| Gear knobs           | Original                              |
| Gear gaiter          | Rubber OEM                            |
| Door cards           | Matching leather                      |
| Door furniture       | Brushed alloy                         |

Pioneer® Touch screen display with Apple® CarPlay and reversing camera display

Floor coverings

Headlining

Sound system

Black carpet

Black suede