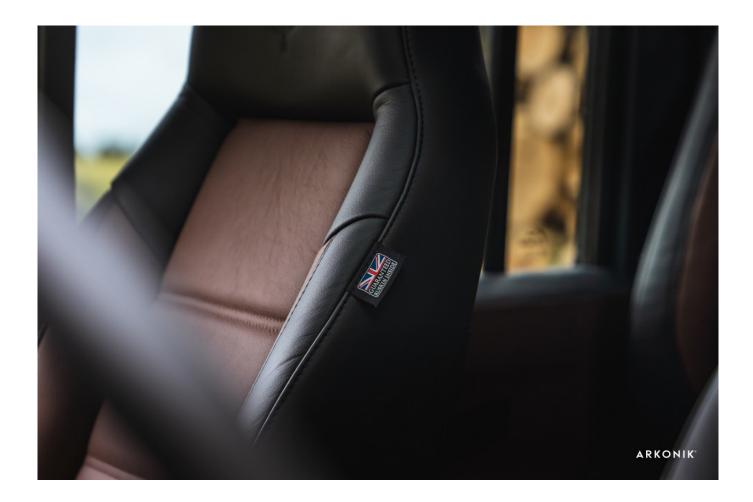

#### INTERIOR

| Seating trim    | Black & Nutmeg Leather                                                                                |
|-----------------|-------------------------------------------------------------------------------------------------------|
| Front row seats | Modular (heated)                                                                                      |
| Front storage   | Lock box with 12v & twin USB ports                                                                    |
| Load area seats | Bench                                                                                                 |
| Steering wheel  | Arkon X Black leather 15"                                                                             |
| Gear knobs      | Brushed alloy                                                                                         |
| Gear gaiter     | Matching leather                                                                                      |
| Door cards      | Matching leather                                                                                      |
| Door furniture  | Black anodized                                                                                        |
| Floor coverings | Black carpet                                                                                          |
| Headlining      | Black suede                                                                                           |
| Sound system    | Pioneer $^{ m III}$ Touch screen display with Apple $^{ m IIII}$ CarPlay and reversing camera display |