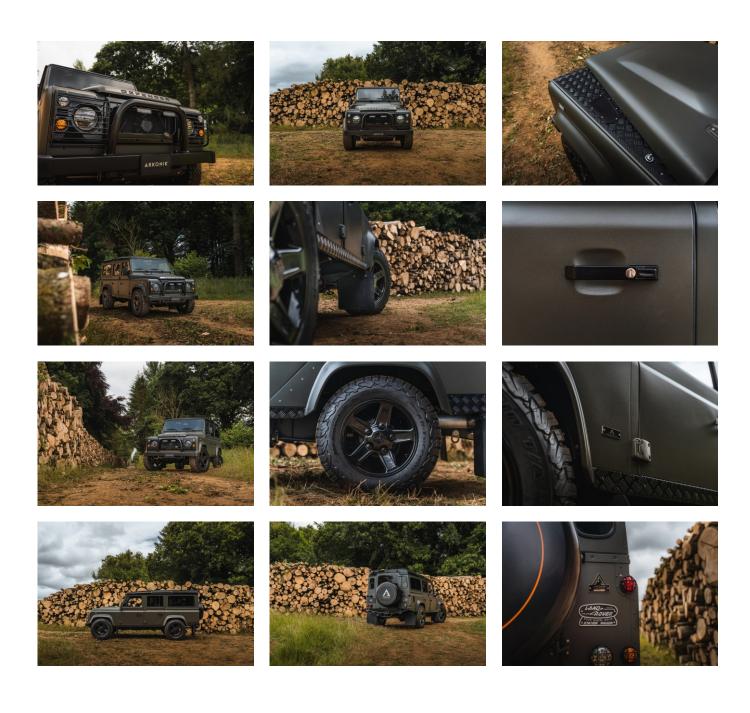

#### EXTERIOR

| Body colour          | Willow Green                        |
|----------------------|-------------------------------------|
| Paint finish         | Raptor                              |
| Bonnet               | OEM Puma                            |
| Bonnet badge         | Defender                            |
| Wheels               | Boost 18" alloy (Black)             |
| Tyres                | BFGoodrich® All Terrain T/A KO2     |
| Grille               | KBX® Signature inc. light surrounds |
| Bumper               | Standard with end caps              |
| Steering guard       | Raptor Black                        |
| Headlights           | Truck-Lite Twin-Cat LEDs            |
| Wing-top air intakes | Optimill®                           |
| Chequer plate        | Full accompaniment                  |
| Side steps           | Fire & Ice (Ebony)                  |
| Work lamp            | Rear-facing LED                     |
| Rear step            | NAS with 2" square receiver         |
| Window tints         | Dark Smoke (30%)                    |

#### INTERIOR

| Seating trim    | Black & Nutmeg Leather                                                                                |
|-----------------|-------------------------------------------------------------------------------------------------------|
| Front row seats | Modular (heated)                                                                                      |
| Front storage   | Lock box with 12v & twin USB ports                                                                    |
| Load area seats | Bench                                                                                                 |
| Steering wheel  | Arkon X Black leather 15"                                                                             |
| Gear knobs      | Brushed alloy                                                                                         |
| Gear gaiter     | Matching leather                                                                                      |
| Door cards      | Matching leather                                                                                      |
| Door furniture  | Black anodized                                                                                        |
| Floor coverings | Black carpet                                                                                          |
| Headlining      | Black suede                                                                                           |
| Sound system    | Pioneer $^{ m III}$ Touch screen display with Apple $^{ m IIII}$ CarPlay and reversing camera display |