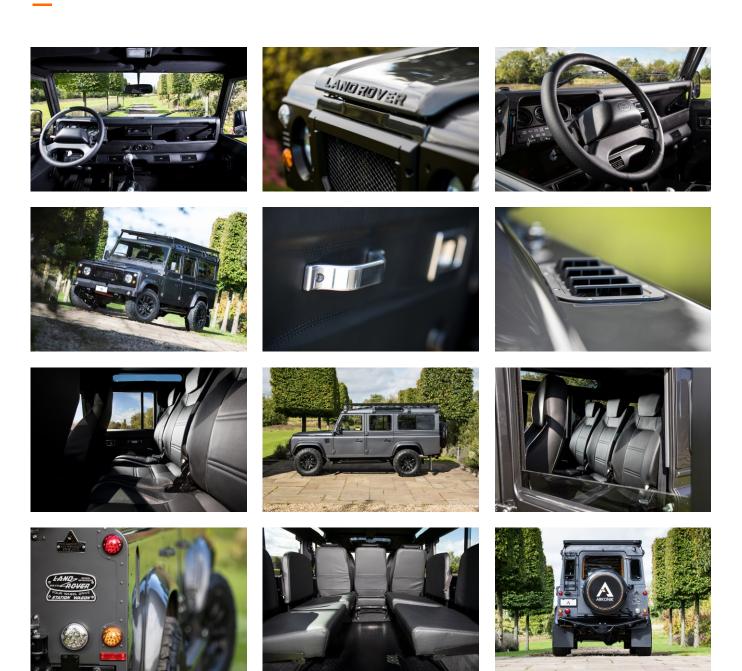

#### EXTERIOR

| Body colour          | Bonatti Grey                        |
|----------------------|-------------------------------------|
| Paint finish         | Metallic                            |
| Bonnet               | OEM original                        |
| Bonnet badge         | Land Rover                          |
| Wheels               | Kahn® Defend 1948 16" alloy         |
| Tyres                | BFGoodrich® All Terrain T/A KO2     |
| Grille               | KBX® Signature inc. light surrounds |
| Bumper               | Standard with end caps and DRLs     |
| Headlights           | WIPAC® Xenon / Standard             |
| Wing-top air intakes | KBX® Hi-Force                       |
| Side steps           | Fire & Ice (Ebony)                  |
| Work lamp            | Rear-facing LED                     |
| Rear step            | NAS                                 |
| Window tints         | Light Smoke (35%)                   |

#### INTERIOR

| Seating trim    | Black Leather                                                     |
|-----------------|-------------------------------------------------------------------|
| Front row seats | Modular                                                           |
| Front storage   | Lock box                                                          |
| Load area seats | Inward facing tip-ups                                             |
| Steering wheel  | OEM Puma/NAS leather 16"                                          |
| Gear knobs      | Brushed alloy                                                     |
| Gear gaiter     | Matching leather                                                  |
| Door cards      | Matching leather                                                  |
| Door furniture  | Brushed alloy                                                     |
| Floor coverings | Black carpet                                                      |
| Headlining      | Ebony Black Alston nylon                                          |
| Sound system    | Alpine® head unit plus aux. amplifier, subwoofer & extra speakers |