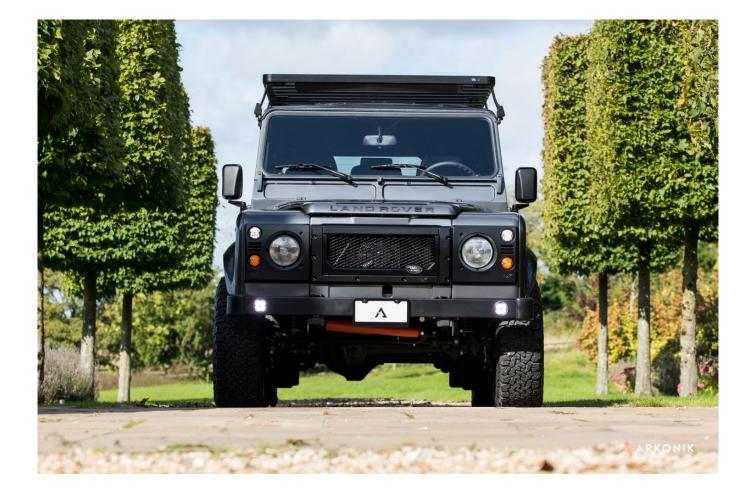

#### EXTERIOR

| Body colour          | Bonatti Grey                        |
|----------------------|-------------------------------------|
| Paint finish         | Metallic                            |
| Bonnet               | OEM original                        |
| Bonnet badge         | Land Rover                          |
| Wheels               | Kahn® Defend 1948 16" alloy         |
| Tyres                | BFGoodrich® All Terrain T/A KO2     |
| Grille               | KBX® Signature inc. light surrounds |
| Bumper               | Standard with end caps and DRLs     |
| Headlights           | WIPAC® Xenon / Standard             |
| Wing-top air intakes | KBX® Hi-Force                       |
| Side steps           | Fire & Ice (Ebony)                  |
| Work lamp            | Rear-facing LED                     |
| Rear step            | NAS                                 |
| Window tints         | Light Smoke (35%)                   |

#### INTERIOR

| Seating trim    | Black Leather                                                     |
|-----------------|-------------------------------------------------------------------|
| Front row seats | Modular                                                           |
| Front storage   | Lock box                                                          |
| Load area seats | Inward facing tip-ups                                             |
| Steering wheel  | OEM Puma/NAS leather 16"                                          |
| Gear knobs      | Brushed alloy                                                     |
| Gear gaiter     | Matching leather                                                  |
| Door cards      | Matching leather                                                  |
| Door furniture  | Brushed alloy                                                     |
| Floor coverings | Black carpet                                                      |
| Headlining      | Ebony Black Alston nylon                                          |
| Sound system    | Alpine® head unit plus aux. amplifier, subwoofer & extra speakers |