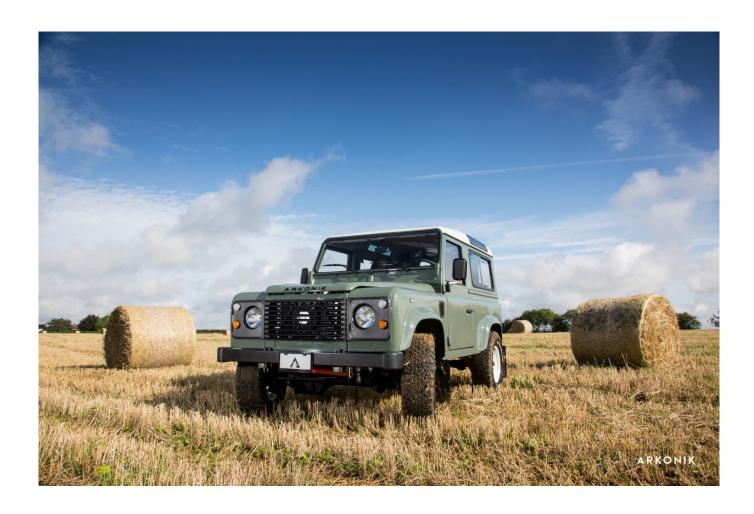

## 1992 SW-ARK022

R2,003,290\*

\*Price is in ZAR (R) and is an estimate for your own build based on the same specification

1-800-984-3355 sales@arkonik.com

1992

Keswick Green

5sp Manual

Diesel

## **EXTERIOR**

| Body colour           | Keswick Green                                            |
|-----------------------|----------------------------------------------------------|
| Paint finish          | Solid                                                    |
| Bonnet                | OEM original                                             |
| Bonnet badge          | Arkonik                                                  |
| Wheels                | Steel 16" (Chawton White)                                |
| Tyres                 | BFGoodrich® All Terrain T/A KO2                          |
| Grille                | OEM                                                      |
| Bumper                | Standard with end caps                                   |
| Headlights            | WIPAC® Xenon / Standard                                  |
| Wing-top air intakes  | Original                                                 |
| Seating trim          | Black Leather                                            |
| INTERIOR Soating trim | Plack Loathor                                            |
| Front row seats       | Modular                                                  |
| Front storage         | Cubby box                                                |
| Load area seats       | Bench                                                    |
| Steering wheel        | OEM Puma/NAS leather 16"                                 |
| Gear knobs            | Original                                                 |
| Gear gaiter           | Rubber OEM                                               |
| Door cards            | OEM                                                      |
| Door furniture        | OEM                                                      |
| Floor coverings       | Black carpet                                             |
| Headlining            | Original Grey Ripple nylon                               |
| Sound system          | Alpine® head unit with Bluetooth & USB port & 4 speakers |