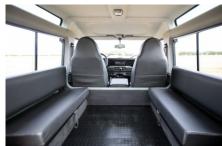

6 Seats

## **EXTERIOR**

| Body colour           | Keswick Green                                            |
|-----------------------|----------------------------------------------------------|
| Paint finish          | Solid                                                    |
| Bonnet                | OEM original                                             |
| Bonnet badge          | Arkonik                                                  |
| Wheels                | Steel 16" (Chawton White)                                |
| Tyres                 | BFGoodrich® All Terrain T/A KO2                          |
| Grille                | OEM                                                      |
| Bumper                | Standard with end caps                                   |
| Headlights            | WIPAC® Xenon / Standard                                  |
| Wing-top air intakes  | Original                                                 |
| Seating trim          | Black Leather                                            |
| INTERIOR Soating trim | Plack Loathor                                            |
| Front row seats       | Modular                                                  |
| Front storage         | Cubby box                                                |
| Load area seats       | Bench                                                    |
| Steering wheel        | OEM Puma/NAS leather 16"                                 |
| Gear knobs            | Original                                                 |
| Gear gaiter           | Rubber OEM                                               |
| Door cards            | OEM                                                      |
| Door furniture        | OEM                                                      |
| Floor coverings       | Black carpet                                             |
| Headlining            | Original Grey Ripple nylon                               |
| Sound system          | Alpine® head unit with Bluetooth & USB port & 4 speakers |