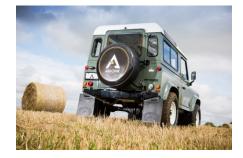

## 1992 SW-ARK022

R2,003,290\*

\*Price is in ZAR (R) and is an estimate for your own build based on the same specification

1-800-984-3355 sales@arkonik.com

1992

Keswick Green

5sp Manual

Diesel

## **EXTERIOR**

| Body colour           | Keswick Green                                            |
|-----------------------|----------------------------------------------------------|
| Paint finish          | Solid                                                    |
| Bonnet                | OEM original                                             |
| Bonnet badge          | Arkonik                                                  |
| Wheels                | Steel 16" (Chawton White)                                |
| Tyres                 | BFGoodrich® All Terrain T/A KO2                          |
| Grille                | OEM                                                      |
| Bumper                | Standard with end caps                                   |
| Headlights            | WIPAC® Xenon / Standard                                  |
| Wing-top air intakes  | Original                                                 |
| Seating trim          | Black Leather                                            |
| INTERIOR Soating trim | Plack Loathor                                            |
| Front row seats       | Modular                                                  |
| Front storage         | Cubby box                                                |
| Load area seats       | Bench                                                    |
| Steering wheel        | OEM Puma/NAS leather 16"                                 |
| Gear knobs            | Original                                                 |
| Gear gaiter           | Rubber OEM                                               |
| Door cards            | OEM                                                      |
| Door furniture        | OEM                                                      |
| Floor coverings       | Black carpet                                             |
| Headlining            | Original Grey Ripple nylon                               |
| Sound system          | Alpine® head unit with Bluetooth & USB port & 4 speakers |