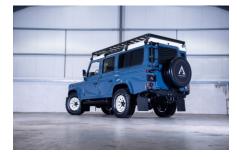

## **EXTERIOR**

| Body colour          | Arles Blue                                        |
|----------------------|---------------------------------------------------|
| Paint finish         | Solid                                             |
| Bonnet               | OEM original                                      |
| Wheels               | Steel 16" (Chawton White)                         |
| Tyres                | BFGoodrich® All Terrain T/A KO2                   |
| Grille               | OEM                                               |
| Bumper               | Standard with end caps and DRLs                   |
| Steering guard       | Raptor Black                                      |
| Headlights           | WIPAC® Xenon / Standard                           |
| Wing-top air intakes | Original                                          |
| Side steps           | Fire & Ice (Ebony)                                |
| Work lamp            | Rear-facing LED                                   |
| Rear step            | NAS                                               |
| INTERIOR             |                                                   |
| Seating trim         | Chestnut Brown Leather                            |
| Front row seats      | Modular (heated)                                  |
| Front storage        | Premium Lock box with USB port                    |
| Load area seats      | Inward facing tip-ups                             |
| Steering wheel       | Evander wood rimmed 15"                           |
| Gear knobs           | Alloy                                             |
| Gear gaiter          | Matching leather                                  |
| Door cards           | Matching leather                                  |
| Door furniture       | Alloy                                             |
| Floor coverings      | Black carpet                                      |
| Sound system         | Pioneer® Touch screen display with Apple® CarPlay |