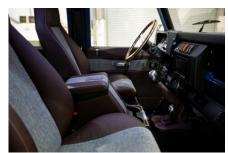

## **EXTERIOR**

| Body colour          | Arles Blue                                        |
|----------------------|---------------------------------------------------|
| Paint finish         | Solid                                             |
| Bonnet               | OEM original                                      |
| Wheels               | Steel 16" (Chawton White)                         |
| Tyres                | BFGoodrich® All Terrain T/A KO2                   |
| Grille               | OEM                                               |
| Bumper               | Standard with end caps and DRLs                   |
| Steering guard       | Raptor Black                                      |
| Headlights           | WIPAC® Xenon / Standard                           |
| Wing-top air intakes | Original                                          |
| Side steps           | Fire & Ice (Ebony)                                |
| Work lamp            | Rear-facing LED                                   |
| Rear step            | NAS                                               |
| INTERIOR             |                                                   |
| Seating trim         | Chestnut Brown Leather                            |
| Front row seats      | Modular (heated)                                  |
| Front storage        | Premium Lock box with USB port                    |
| Load area seats      | Inward facing tip-ups                             |
| Steering wheel       | Evander wood rimmed 15"                           |
| Gear knobs           | Alloy                                             |
| Gear gaiter          | Matching leather                                  |
| Door cards           | Matching leather                                  |
| Door furniture       | Alloy                                             |
| Floor coverings      | Black carpet                                      |
| Sound system         | Pioneer® Touch screen display with Apple® CarPlay |