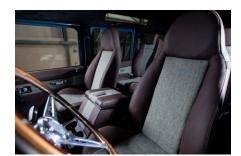

## **EXTERIOR**

| Body colour          | Arles Blue                                        |
|----------------------|---------------------------------------------------|
| Paint finish         | Solid                                             |
| Bonnet               | OEM original                                      |
| Wheels               | Steel 16" (Chawton White)                         |
| Tyres                | BFGoodrich® All Terrain T/A KO2                   |
| Grille               | OEM                                               |
| Bumper               | Standard with end caps and DRLs                   |
| Steering guard       | Raptor Black                                      |
| Headlights           | WIPAC® Xenon / Standard                           |
| Wing-top air intakes | Original                                          |
| Side steps           | Fire & Ice (Ebony)                                |
| Work lamp            | Rear-facing LED                                   |
| Rear step            | NAS                                               |
| INTERIOR             |                                                   |
| Seating trim         | Chestnut Brown Leather                            |
| Front row seats      | Modular (heated)                                  |
| Front storage        | Premium Lock box with USB port                    |
| Load area seats      | Inward facing tip-ups                             |
| Steering wheel       | Evander wood rimmed 15"                           |
| Gear knobs           | Alloy                                             |
| Gear gaiter          | Matching leather                                  |
| Door cards           | Matching leather                                  |
| Door furniture       | Alloy                                             |
| Floor coverings      | Black carpet                                      |
| Sound system         | Pioneer® Touch screen display with Apple® CarPlay |