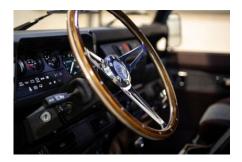

## **EXTERIOR**

| Body colour          | Arles Blue                                        |
|----------------------|---------------------------------------------------|
| Paint finish         | Solid                                             |
| Bonnet               | OEM original                                      |
| Wheels               | Steel 16" (Chawton White)                         |
| Tyres                | BFGoodrich® All Terrain T/A KO2                   |
| Grille               | OEM                                               |
| Bumper               | Standard with end caps and DRLs                   |
| Steering guard       | Raptor Black                                      |
| Headlights           | WIPAC® Xenon / Standard                           |
| Wing-top air intakes | Original                                          |
| Side steps           | Fire & Ice (Ebony)                                |
| Work lamp            | Rear-facing LED                                   |
| Rear step            | NAS                                               |
| INTERIOR             |                                                   |
| Seating trim         | Chestnut Brown Leather                            |
| Front row seats      | Modular (heated)                                  |
| Front storage        | Premium Lock box with USB port                    |
| Load area seats      | Inward facing tip-ups                             |
| Steering wheel       | Evander wood rimmed 15"                           |
| Gear knobs           | Alloy                                             |
| Gear gaiter          | Matching leather                                  |
| Door cards           | Matching leather                                  |
| Door furniture       | Alloy                                             |
| Floor coverings      | Black carpet                                      |
| Sound system         | Pioneer® Touch screen display with Apple® CarPlay |