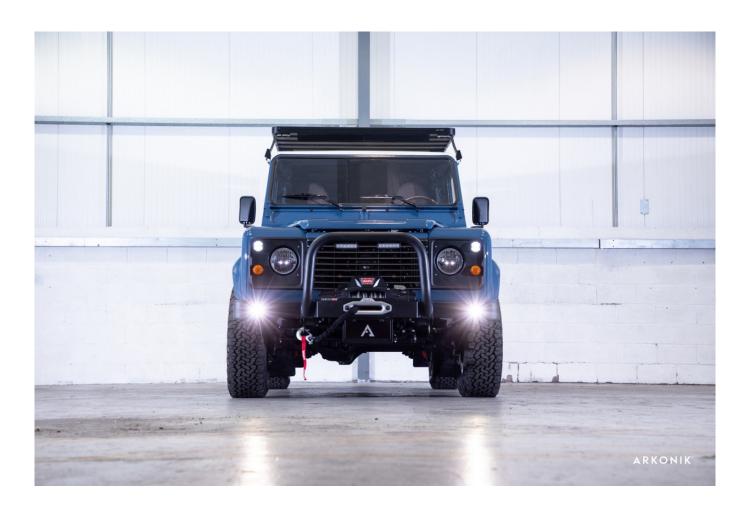

## **EXTERIOR**

| Body colour          | Arles Blue                                        |
|----------------------|---------------------------------------------------|
| Paint finish         | Solid                                             |
| Bonnet               | OEM original                                      |
| Wheels               | Steel 16" (Chawton White)                         |
| Tyres                | BFGoodrich® All Terrain T/A KO2                   |
| Grille               | OEM                                               |
| Bumper               | Standard with end caps and DRLs                   |
| Steering guard       | Raptor Black                                      |
| Headlights           | WIPAC® Xenon / Standard                           |
| Wing-top air intakes | Original                                          |
| Side steps           | Fire & Ice (Ebony)                                |
| Work lamp            | Rear-facing LED                                   |
| Rear step            | NAS                                               |
| INTERIOR             |                                                   |
| Seating trim         | Chestnut Brown Leather                            |
| Front row seats      | Modular (heated)                                  |
| Front storage        | Premium Lock box with USB port                    |
| Load area seats      | Inward facing tip-ups                             |
| Steering wheel       | Evander wood rimmed 15"                           |
| Gear knobs           | Alloy                                             |
| Gear gaiter          | Matching leather                                  |
| Door cards           | Matching leather                                  |
| Door furniture       | Alloy                                             |
| Floor coverings      | Black carpet                                      |
| Sound system         | Pioneer® Touch screen display with Apple® CarPlay |