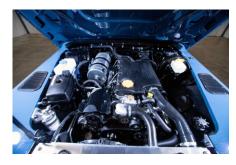

## **EXTERIOR**

| Body colour          | Arles Blue                                        |
|----------------------|---------------------------------------------------|
| Paint finish         | Solid                                             |
| Bonnet               | OEM original                                      |
| Wheels               | Steel 16" (Chawton White)                         |
| Tyres                | BFGoodrich® All Terrain T/A KO2                   |
| Grille               | OEM                                               |
| Bumper               | Standard with end caps and DRLs                   |
| Steering guard       | Raptor Black                                      |
| Headlights           | WIPAC® Xenon / Standard                           |
| Wing-top air intakes | Original                                          |
| Side steps           | Fire & Ice (Ebony)                                |
| Work lamp            | Rear-facing LED                                   |
| Rear step            | NAS                                               |
| INTERIOR             |                                                   |
| Seating trim         | Chestnut Brown Leather                            |
| Front row seats      | Modular (heated)                                  |
| Front storage        | Premium Lock box with USB port                    |
| Load area seats      | Inward facing tip-ups                             |
| Steering wheel       | Evander wood rimmed 15"                           |
| Gear knobs           | Alloy                                             |
| Gear gaiter          | Matching leather                                  |
| Door cards           | Matching leather                                  |
| Door furniture       | Alloy                                             |
| Floor coverings      | Black carpet                                      |
| Sound system         | Pioneer® Touch screen display with Apple® CarPlay |