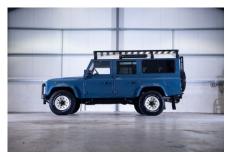

## **EXTERIOR**

| Body colour          | Arles Blue                                        |
|----------------------|---------------------------------------------------|
| Paint finish         | Solid                                             |
| Bonnet               | OEM original                                      |
| Wheels               | Steel 16" (Chawton White)                         |
| Tyres                | BFGoodrich® All Terrain T/A KO2                   |
| Grille               | OEM                                               |
| Bumper               | Standard with end caps and DRLs                   |
| Steering guard       | Raptor Black                                      |
| Headlights           | WIPAC® Xenon / Standard                           |
| Wing-top air intakes | Original                                          |
| Side steps           | Fire & Ice (Ebony)                                |
| Work lamp            | Rear-facing LED                                   |
| Rear step            | NAS                                               |
| INTERIOR             |                                                   |
| Seating trim         | Chestnut Brown Leather                            |
| Front row seats      | Modular (heated)                                  |
| Front storage        | Premium Lock box with USB port                    |
| Load area seats      | Inward facing tip-ups                             |
| Steering wheel       | Evander wood rimmed 15"                           |
| Gear knobs           | Alloy                                             |
| Gear gaiter          | Matching leather                                  |
| Door cards           | Matching leather                                  |
| Door furniture       | Alloy                                             |
| Floor coverings      | Black carpet                                      |
| Sound system         | Pioneer® Touch screen display with Apple® CarPlay |