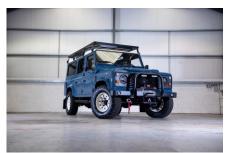

## **EXTERIOR**

| Body colour          | Arles Blue                                        |
|----------------------|---------------------------------------------------|
| Paint finish         | Solid                                             |
| Bonnet               | OEM original                                      |
| Wheels               | Steel 16" (Chawton White)                         |
| Tyres                | BFGoodrich® All Terrain T/A KO2                   |
| Grille               | OEM                                               |
| Bumper               | Standard with end caps and DRLs                   |
| Steering guard       | Raptor Black                                      |
| Headlights           | WIPAC® Xenon / Standard                           |
| Wing-top air intakes | Original                                          |
| Side steps           | Fire & Ice (Ebony)                                |
| Work lamp            | Rear-facing LED                                   |
| Rear step            | NAS                                               |
| INTERIOR             |                                                   |
| Seating trim         | Chestnut Brown Leather                            |
| Front row seats      | Modular (heated)                                  |
| Front storage        | Premium Lock box with USB port                    |
| Load area seats      | Inward facing tip-ups                             |
| Steering wheel       | Evander wood rimmed 15"                           |
| Gear knobs           | Alloy                                             |
| Gear gaiter          | Matching leather                                  |
| Door cards           | Matching leather                                  |
| Door furniture       | Alloy                                             |
| Floor coverings      | Black carpet                                      |
| Sound system         | Pioneer® Touch screen display with Apple® CarPlay |