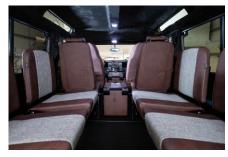

## **EXTERIOR**

| Body colour          | Arles Blue                                        |
|----------------------|---------------------------------------------------|
| Paint finish         | Solid                                             |
| Bonnet               | OEM original                                      |
| Wheels               | Steel 16" (Chawton White)                         |
| Tyres                | BFGoodrich® All Terrain T/A KO2                   |
| Grille               | OEM                                               |
| Bumper               | Standard with end caps and DRLs                   |
| Steering guard       | Raptor Black                                      |
| Headlights           | WIPAC® Xenon / Standard                           |
| Wing-top air intakes | Original                                          |
| Side steps           | Fire & Ice (Ebony)                                |
| Work lamp            | Rear-facing LED                                   |
| Rear step            | NAS                                               |
| INTERIOR             |                                                   |
| Seating trim         | Chestnut Brown Leather                            |
| Front row seats      | Modular (heated)                                  |
| Front storage        | Premium Lock box with USB port                    |
| Load area seats      | Inward facing tip-ups                             |
| Steering wheel       | Evander wood rimmed 15"                           |
| Gear knobs           | Alloy                                             |
| Gear gaiter          | Matching leather                                  |
| Door cards           | Matching leather                                  |
| Door furniture       | Alloy                                             |
| Floor coverings      | Black carpet                                      |
| Sound system         | Pioneer® Touch screen display with Apple® CarPlay |