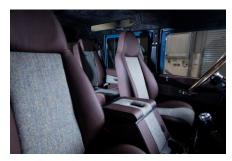

## **EXTERIOR**

| Body colour          | Arles Blue                                        |
|----------------------|---------------------------------------------------|
| Paint finish         | Solid                                             |
| Bonnet               | OEM original                                      |
| Wheels               | Steel 16" (Chawton White)                         |
| Tyres                | BFGoodrich® All Terrain T/A KO2                   |
| Grille               | OEM                                               |
| Bumper               | Standard with end caps and DRLs                   |
| Steering guard       | Raptor Black                                      |
| Headlights           | WIPAC® Xenon / Standard                           |
| Wing-top air intakes | Original                                          |
| Side steps           | Fire & Ice (Ebony)                                |
| Work lamp            | Rear-facing LED                                   |
| Rear step            | NAS                                               |
| INTERIOR             |                                                   |
| Seating trim         | Chestnut Brown Leather                            |
| Front row seats      | Modular (heated)                                  |
| Front storage        | Premium Lock box with USB port                    |
| Load area seats      | Inward facing tip-ups                             |
| Steering wheel       | Evander wood rimmed 15"                           |
| Gear knobs           | Alloy                                             |
| Gear gaiter          | Matching leather                                  |
| Door cards           | Matching leather                                  |
| Door furniture       | Alloy                                             |
| Floor coverings      | Black carpet                                      |
| Sound system         | Pioneer® Touch screen display with Apple® CarPlay |