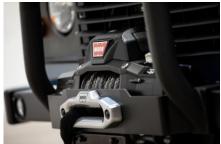

## **EXTERIOR**

| Body colour          | Arles Blue                                        |
|----------------------|---------------------------------------------------|
| Paint finish         | Solid                                             |
| Bonnet               | OEM original                                      |
| Wheels               | Steel 16" (Chawton White)                         |
| Tyres                | BFGoodrich® All Terrain T/A KO2                   |
| Grille               | OEM                                               |
| Bumper               | Standard with end caps and DRLs                   |
| Steering guard       | Raptor Black                                      |
| Headlights           | WIPAC® Xenon / Standard                           |
| Wing-top air intakes | Original                                          |
| Side steps           | Fire & Ice (Ebony)                                |
| Work lamp            | Rear-facing LED                                   |
| Rear step            | NAS                                               |
| INTERIOR             |                                                   |
| Seating trim         | Chestnut Brown Leather                            |
| Front row seats      | Modular (heated)                                  |
| Front storage        | Premium Lock box with USB port                    |
| Load area seats      | Inward facing tip-ups                             |
| Steering wheel       | Evander wood rimmed 15"                           |
| Gear knobs           | Alloy                                             |
| Gear gaiter          | Matching leather                                  |
| Door cards           | Matching leather                                  |
| Door furniture       | Alloy                                             |
| Floor coverings      | Black carpet                                      |
| Sound system         | Pioneer® Touch screen display with Apple® CarPlay |