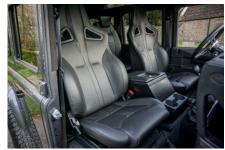

## **EXTERIOR**

| Bonatti Grey                                      |
|---------------------------------------------------|
| Metallic                                          |
| OEM Puma                                          |
| Defender                                          |
| Kahn® Defend 1948 16" alloy                       |
| BFGoodrich® All Terrain T/A KO2                   |
| KBX® Signature inc. light surrounds               |
| Standard with end caps and DRLs                   |
| Raptor Black                                      |
| Truck-Lite Twin-Cat LEDs                          |
| KBX® Hi-Force                                     |
| Wing-top and side sills (Satin Black)             |
| Fire & Ice (Ebony)                                |
| Rear-facing LED                                   |
| NAS with 2" square receiver                       |
| Dark Smoke (30%)                                  |
|                                                   |
| Black Leather                                     |
| Elite Sports (heated)                             |
| Lock box                                          |
| Inward facing tip-ups                             |
| Arkon X Black leather 15"                         |
| Original                                          |
| Matching leather                                  |
| Matching leather                                  |
| Black anodized                                    |
| Black carpet                                      |
| Black suede                                       |
| Pioneer® Touch screen display with Apple® CarPlay |
|                                                   |