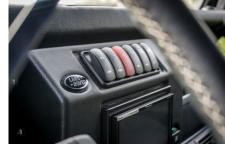

## **EXTERIOR**

| Bonatti Grey                                      |
|---------------------------------------------------|
| Metallic                                          |
| OEM Puma                                          |
| Defender                                          |
| Kahn® Defend 1948 16" alloy                       |
| BFGoodrich® All Terrain T/A KO2                   |
| KBX® Signature inc. light surrounds               |
| Standard with end caps and DRLs                   |
| Raptor Black                                      |
| Truck-Lite Twin-Cat LEDs                          |
| KBX® Hi-Force                                     |
| Wing-top and side sills (Satin Black)             |
| Fire & Ice (Ebony)                                |
| Rear-facing LED                                   |
| NAS with 2" square receiver                       |
| Dark Smoke (30%)                                  |
|                                                   |
| Black Leather                                     |
| Elite Sports (heated)                             |
| Lock box                                          |
| Inward facing tip-ups                             |
| Arkon X Black leather 15"                         |
| Original                                          |
| Matching leather                                  |
| Matching leather                                  |
| Black anodized                                    |
| Black carpet                                      |
| Black suede                                       |
| Pioneer® Touch screen display with Apple® CarPlay |
|                                                   |