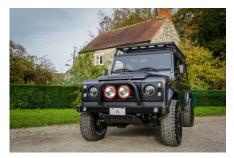

## 1992 SW-ARK755

R4,709,838\*

\*Price is in ZAR (R) and is an estimate for your own build based on the same specification

Make an inquiry

1-800-984-3355 sales@arkonik.com

Bonatti Grey

6sp Auto

们 6.2L LS3

## **EXTERIOR**

| Bonatti Grey                                      |
|---------------------------------------------------|
| Metallic                                          |
| OEM Puma                                          |
| Defender                                          |
| Kahn® Defend 1948 16" alloy                       |
| BFGoodrich® All Terrain T/A KO2                   |
| KBX® Signature inc. light surrounds               |
| Standard with end caps and DRLs                   |
| Raptor Black                                      |
| Truck-Lite Twin-Cat LEDs                          |
| KBX® Hi-Force                                     |
| Wing-top and side sills (Satin Black)             |
| Fire & Ice (Ebony)                                |
| Rear-facing LED                                   |
| NAS with 2" square receiver                       |
| Dark Smoke (30%)                                  |
|                                                   |
| Black Leather                                     |
| Elite Sports (heated)                             |
| Lock box                                          |
| Inward facing tip-ups                             |
| Arkon X Black leather 15"                         |
| Original                                          |
| Matching leather                                  |
| Matching leather                                  |
| Black anodized                                    |
| Black carpet                                      |
| Black suede                                       |
| Pioneer® Touch screen display with Apple® CarPlay |
|                                                   |