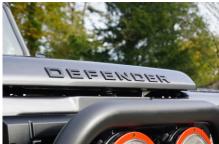

## **EXTERIOR**

| Bonatti Grey                                      |
|---------------------------------------------------|
| Metallic                                          |
| OEM Puma                                          |
| Defender                                          |
| Kahn® Defend 1948 16" alloy                       |
| BFGoodrich® All Terrain T/A KO2                   |
| KBX® Signature inc. light surrounds               |
| Standard with end caps and DRLs                   |
| Raptor Black                                      |
| Truck-Lite Twin-Cat LEDs                          |
| KBX® Hi-Force                                     |
| Wing-top and side sills (Satin Black)             |
| Fire & Ice (Ebony)                                |
| Rear-facing LED                                   |
| NAS with 2" square receiver                       |
| Dark Smoke (30%)                                  |
|                                                   |
| Black Leather                                     |
| Elite Sports (heated)                             |
| Lock box                                          |
| Inward facing tip-ups                             |
| Arkon X Black leather 15"                         |
| Original                                          |
| Matching leather                                  |
| Matching leather                                  |
| Black anodized                                    |
| Black carpet                                      |
| Black suede                                       |
| Pioneer® Touch screen display with Apple® CarPlay |
|                                                   |