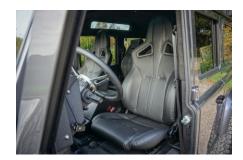

## **EXTERIOR**

| Bonatti Grey                                      |
|---------------------------------------------------|
| Metallic                                          |
| OEM Puma                                          |
| Defender                                          |
| Kahn® Defend 1948 16" alloy                       |
| BFGoodrich® All Terrain T/A KO2                   |
| KBX® Signature inc. light surrounds               |
| Standard with end caps and DRLs                   |
| Raptor Black                                      |
| Truck-Lite Twin-Cat LEDs                          |
| KBX® Hi-Force                                     |
| Wing-top and side sills (Satin Black)             |
| Fire & Ice (Ebony)                                |
| Rear-facing LED                                   |
| NAS with 2" square receiver                       |
| Dark Smoke (30%)                                  |
|                                                   |
| Black Leather                                     |
| Elite Sports (heated)                             |
| Lock box                                          |
| Inward facing tip-ups                             |
| Arkon X Black leather 15"                         |
| Original                                          |
| Matching leather                                  |
| Matching leather                                  |
| Black anodized                                    |
| Black carpet                                      |
| Black suede                                       |
| Pioneer® Touch screen display with Apple® CarPlay |
|                                                   |