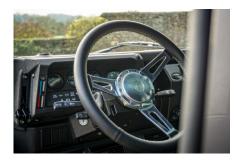

## **EXTERIOR**

| Bonatti Grey                                      |
|---------------------------------------------------|
| Metallic                                          |
| OEM Puma                                          |
| Defender                                          |
| Kahn® Defend 1948 16" alloy                       |
| BFGoodrich® All Terrain T/A KO2                   |
| KBX® Signature inc. light surrounds               |
| Standard with end caps and DRLs                   |
| Raptor Black                                      |
| Truck-Lite Twin-Cat LEDs                          |
| KBX® Hi-Force                                     |
| Wing-top and side sills (Satin Black)             |
| Fire & Ice (Ebony)                                |
| Rear-facing LED                                   |
| NAS with 2" square receiver                       |
| Dark Smoke (30%)                                  |
|                                                   |
| Black Leather                                     |
| Elite Sports (heated)                             |
| Lock box                                          |
| Inward facing tip-ups                             |
| Arkon X Black leather 15"                         |
| Original                                          |
| Matching leather                                  |
| Matching leather                                  |
| Black anodized                                    |
| Black carpet                                      |
| Black suede                                       |
| Pioneer® Touch screen display with Apple® CarPlay |
|                                                   |