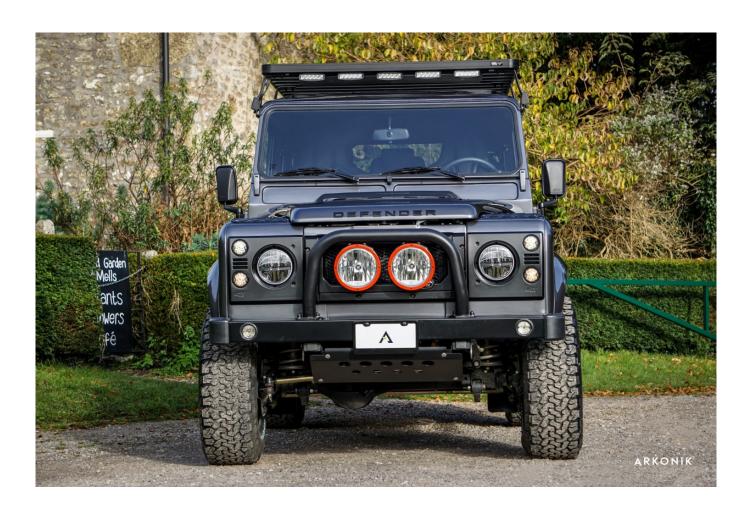

## 1992 SW-ARK755

R4,709,838\*

\*Price is in ZAR (R) and is an estimate for your own build based on the same specification

Make an inquiry

1-800-984-3355 sales@arkonik.com

Bonatti Grey

6sp Auto

们 6.2L LS3

## **EXTERIOR**

| Bonatti Grey                                      |
|---------------------------------------------------|
| Metallic                                          |
| OEM Puma                                          |
| Defender                                          |
| Kahn® Defend 1948 16" alloy                       |
| BFGoodrich® All Terrain T/A KO2                   |
| KBX® Signature inc. light surrounds               |
| Standard with end caps and DRLs                   |
| Raptor Black                                      |
| Truck-Lite Twin-Cat LEDs                          |
| KBX® Hi-Force                                     |
| Wing-top and side sills (Satin Black)             |
| Fire & Ice (Ebony)                                |
| Rear-facing LED                                   |
| NAS with 2" square receiver                       |
| Dark Smoke (30%)                                  |
|                                                   |
| Black Leather                                     |
| Elite Sports (heated)                             |
| Lock box                                          |
| Inward facing tip-ups                             |
| Arkon X Black leather 15"                         |
| Original                                          |
| Matching leather                                  |
| Matching leather                                  |
| Black anodized                                    |
| Black carpet                                      |
| Black suede                                       |
| Pioneer® Touch screen display with Apple® CarPlay |
|                                                   |