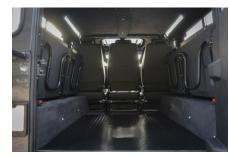

## **EXTERIOR**

| Bonatti Grey                                      |
|---------------------------------------------------|
| Metallic                                          |
| OEM Puma                                          |
| Defender                                          |
| Kahn® Defend 1948 16" alloy                       |
| BFGoodrich® All Terrain T/A KO2                   |
| KBX® Signature inc. light surrounds               |
| Standard with end caps and DRLs                   |
| Raptor Black                                      |
| Truck-Lite Twin-Cat LEDs                          |
| KBX® Hi-Force                                     |
| Wing-top and side sills (Satin Black)             |
| Fire & Ice (Ebony)                                |
| Rear-facing LED                                   |
| NAS with 2" square receiver                       |
| Dark Smoke (30%)                                  |
|                                                   |
| Black Leather                                     |
| Elite Sports (heated)                             |
| Lock box                                          |
| Inward facing tip-ups                             |
| Arkon X Black leather 15"                         |
| Original                                          |
| Matching leather                                  |
| Matching leather                                  |
| Black anodized                                    |
| Black carpet                                      |
| Black suede                                       |
| Pioneer® Touch screen display with Apple® CarPlay |
|                                                   |