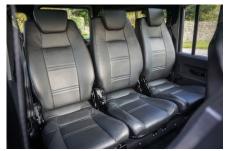

## **EXTERIOR**

| Bonatti Grey                                      |
|---------------------------------------------------|
| Metallic                                          |
| OEM Puma                                          |
| Defender                                          |
| Kahn® Defend 1948 16" alloy                       |
| BFGoodrich® All Terrain T/A KO2                   |
| KBX® Signature inc. light surrounds               |
| Standard with end caps and DRLs                   |
| Raptor Black                                      |
| Truck-Lite Twin-Cat LEDs                          |
| KBX® Hi-Force                                     |
| Wing-top and side sills (Satin Black)             |
| Fire & Ice (Ebony)                                |
| Rear-facing LED                                   |
| NAS with 2" square receiver                       |
| Dark Smoke (30%)                                  |
|                                                   |
| Black Leather                                     |
| Elite Sports (heated)                             |
| Lock box                                          |
| Inward facing tip-ups                             |
| Arkon X Black leather 15"                         |
| Original                                          |
| Matching leather                                  |
| Matching leather                                  |
| Black anodized                                    |
| Black carpet                                      |
| Black suede                                       |
| Pioneer® Touch screen display with Apple® CarPlay |
|                                                   |