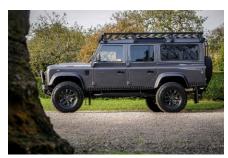

## 1992 SW-ARK755

R4,709,838\*

\*Price is in ZAR (R) and is an estimate for your own build based on the same specification

Make an inquiry

1-800-984-3355 sales@arkonik.com

Bonatti Grey

6sp Auto

们 6.2L LS3

## **EXTERIOR**

| Bonatti Grey                                      |
|---------------------------------------------------|
| Metallic                                          |
| OEM Puma                                          |
| Defender                                          |
| Kahn® Defend 1948 16" alloy                       |
| BFGoodrich® All Terrain T/A KO2                   |
| KBX® Signature inc. light surrounds               |
| Standard with end caps and DRLs                   |
| Raptor Black                                      |
| Truck-Lite Twin-Cat LEDs                          |
| KBX® Hi-Force                                     |
| Wing-top and side sills (Satin Black)             |
| Fire & Ice (Ebony)                                |
| Rear-facing LED                                   |
| NAS with 2" square receiver                       |
| Dark Smoke (30%)                                  |
|                                                   |
| Black Leather                                     |
| Elite Sports (heated)                             |
| Lock box                                          |
| Inward facing tip-ups                             |
| Arkon X Black leather 15"                         |
| Original                                          |
| Matching leather                                  |
| Matching leather                                  |
| Black anodized                                    |
| Black carpet                                      |
| Black suede                                       |
| Pioneer® Touch screen display with Apple® CarPlay |
|                                                   |