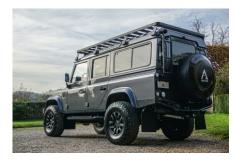

## **EXTERIOR**

| Bonatti Grey                                      |
|---------------------------------------------------|
| Metallic                                          |
| OEM Puma                                          |
| Defender                                          |
| Kahn® Defend 1948 16" alloy                       |
| BFGoodrich® All Terrain T/A KO2                   |
| KBX® Signature inc. light surrounds               |
| Standard with end caps and DRLs                   |
| Raptor Black                                      |
| Truck-Lite Twin-Cat LEDs                          |
| KBX® Hi-Force                                     |
| Wing-top and side sills (Satin Black)             |
| Fire & Ice (Ebony)                                |
| Rear-facing LED                                   |
| NAS with 2" square receiver                       |
| Dark Smoke (30%)                                  |
|                                                   |
| Black Leather                                     |
| Elite Sports (heated)                             |
| Lock box                                          |
| Inward facing tip-ups                             |
| Arkon X Black leather 15"                         |
| Original                                          |
| Matching leather                                  |
| Matching leather                                  |
| Black anodized                                    |
| Black carpet                                      |
| Black suede                                       |
| Pioneer® Touch screen display with Apple® CarPlay |
|                                                   |