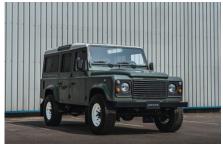

### 1992 SW-ARK802

# 1992 SW-ARK802

#### **EXTERIOR**

| Body colour          | Keswick Green |
|----------------------|---------------|
| Paint finish         | Solid         |
| Bonnet               | OEM Puma      |
| Bonnet badge         | You choose    |
| Wheels               | You choose    |
| Tyres                | You choose    |
| Grille               | You choose    |
| Bumper               | You choose    |
| Steering guard       | You choose    |
| Headlights           | You choose    |
| Wing-top air intakes | You choose    |
| Chequer plate        | You choose    |
| Side steps           | You choose    |
| Work lamp            | You choose    |
| Rear step            | You choose    |
| Window tints         | Yes           |
| INTERIOR             |               |
| Seating trim         | You choose    |
| Front row seats      | You choose    |
| Front storage        | You choose    |
| Load area seats      | You choose    |
| Steering wheel       | You choose    |
| Gear knobs           | You choose    |
| Gear gaiter          | You choose    |
| Door cards           | You choose    |
| Door furniture       | You choose    |
| Floor coverings      | Black carpet  |
| Headlining           | You choose    |
| Sound system         | You choose    |
|                      |               |