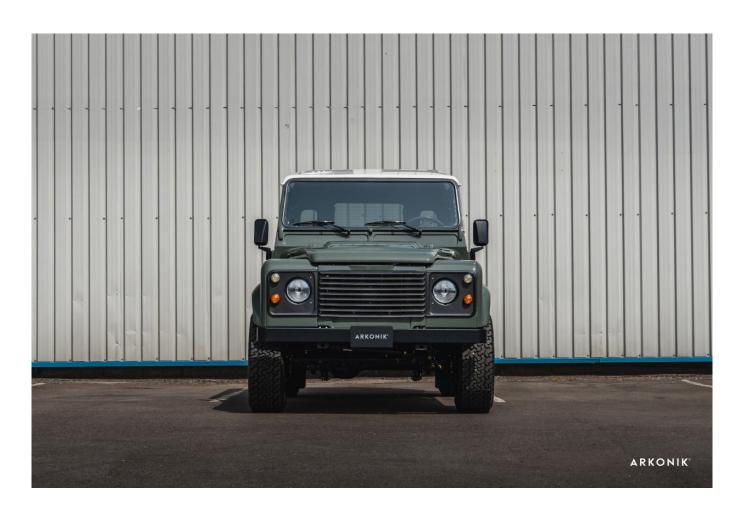

### 1992 SW-ARK802

# 1992 SW-ARK802

#### **EXTERIOR**

| Body colour          | Keswick Green |
|----------------------|---------------|
| Paint finish         | Solid         |
| Bonnet               | OEM Puma      |
| Bonnet badge         | You choose    |
| Wheels               | You choose    |
| Tyres                | You choose    |
| Grille               | You choose    |
| Bumper               | You choose    |
| Steering guard       | You choose    |
| Headlights           | You choose    |
| Wing-top air intakes | You choose    |
| Chequer plate        | You choose    |
| Side steps           | You choose    |
| Work lamp            | You choose    |
| Rear step            | You choose    |
| Window tints         | Yes           |
| INTERIOR             |               |
| Seating trim         | You choose    |
| Front row seats      | You choose    |
| Front storage        | You choose    |
| Load area seats      | You choose    |
| Steering wheel       | You choose    |
| Gear knobs           | You choose    |
| Gear gaiter          | You choose    |
| Door cards           | You choose    |
| Door furniture       | You choose    |
| Floor coverings      | Black carpet  |
| Headlining           | You choose    |
| Sound system         | You choose    |
|                      |               |