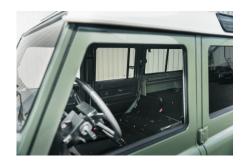

#### **EXTERIOR**

| Body colour          | Keswick Green |
|----------------------|---------------|
| Paint finish         | Solid         |
| Bonnet               | OEM Puma      |
| Bonnet badge         | You choose    |
| Wheels               | You choose    |
| Tyres                | You choose    |
| Grille               | You choose    |
| Bumper               | You choose    |
| Steering guard       | You choose    |
| Headlights           | You choose    |
| Wing-top air intakes | You choose    |
| Chequer plate        | You choose    |
| Side steps           | You choose    |
| Work lamp            | You choose    |
| Rear step            | You choose    |
| Window tints         | Yes           |
| INTERIOR             |               |
| Seating trim         | You choose    |
| Front row seats      | You choose    |
| Front storage        | You choose    |
| Load area seats      | You choose    |
| Steering wheel       | You choose    |
| Gear knobs           | You choose    |
| Gear gaiter          | You choose    |
| Door cards           | You choose    |
| Door furniture       | You choose    |
| Floor coverings      | Black carpet  |
| Headlining           | You choose    |
| Sound system         | You choose    |
|                      |               |