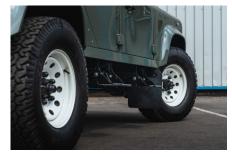

#### **EXTERIOR**

| Body colour          | Keswick Green |
|----------------------|---------------|
| Paint finish         | Solid         |
| Bonnet               | OEM Puma      |
| Bonnet badge         | You choose    |
| Wheels               | You choose    |
| Tyres                | You choose    |
| Grille               | You choose    |
| Bumper               | You choose    |
| Steering guard       | You choose    |
| Headlights           | You choose    |
| Wing-top air intakes | You choose    |
| Chequer plate        | You choose    |
| Side steps           | You choose    |
| Work lamp            | You choose    |
| Rear step            | You choose    |
| Window tints         | Yes           |
| INTERIOR             |               |
| Seating trim         | You choose    |
| Front row seats      | You choose    |
| Front storage        | You choose    |
| Load area seats      | You choose    |
| Steering wheel       | You choose    |
| Gear knobs           | You choose    |
| Gear gaiter          | You choose    |
| Door cards           | You choose    |
| Door furniture       | You choose    |
| Floor coverings      | Black carpet  |
| Headlining           | You choose    |
| Sound system         | You choose    |
|                      |               |