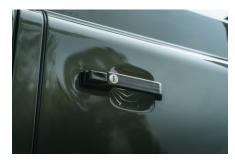

#### **EXTERIOR**

| Body colour          | Keswick Green |
|----------------------|---------------|
| Paint finish         | Solid         |
| Bonnet               | OEM Puma      |
| Bonnet badge         | You choose    |
| Wheels               | You choose    |
| Tyres                | You choose    |
| Grille               | You choose    |
| Bumper               | You choose    |
| Steering guard       | You choose    |
| Headlights           | You choose    |
| Wing-top air intakes | You choose    |
| Chequer plate        | You choose    |
| Side steps           | You choose    |
| Work lamp            | You choose    |
| Rear step            | You choose    |
| Window tints         | Yes           |
| INTERIOR             |               |
| Seating trim         | You choose    |
| Front row seats      | You choose    |
| Front storage        | You choose    |
| Load area seats      | You choose    |
| Steering wheel       | You choose    |
| Gear knobs           | You choose    |
| Gear gaiter          | You choose    |
| Door cards           | You choose    |
| Door furniture       | You choose    |
| Floor coverings      | Black carpet  |
| Headlining           | You choose    |
| Sound system         | You choose    |
|                      |               |