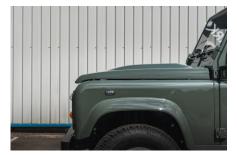

#### **EXTERIOR**

| Body colour          | Keswick Green |
|----------------------|---------------|
| Paint finish         | Solid         |
| Bonnet               | OEM Puma      |
| Bonnet badge         | You choose    |
| Wheels               | You choose    |
| Tyres                | You choose    |
| Grille               | You choose    |
| Bumper               | You choose    |
| Steering guard       | You choose    |
| Headlights           | You choose    |
| Wing-top air intakes | You choose    |
| Chequer plate        | You choose    |
| Side steps           | You choose    |
| Work lamp            | You choose    |
| Rear step            | You choose    |
| Window tints         | Yes           |
| INTERIOR             |               |
| Seating trim         | You choose    |
| Front row seats      | You choose    |
| Front storage        | You choose    |
| Load area seats      | You choose    |
| Steering wheel       | You choose    |
| Gear knobs           | You choose    |
| Gear gaiter          | You choose    |
| Door cards           | You choose    |
| Door furniture       | You choose    |
| Floor coverings      | Black carpet  |
| Headlining           | You choose    |
| Sound system         | You choose    |
|                      |               |