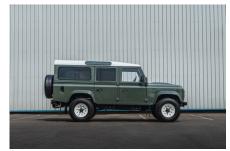

#### **EXTERIOR**

| Body colour          | Keswick Green |
|----------------------|---------------|
| Paint finish         | Solid         |
| Bonnet               | OEM Puma      |
| Bonnet badge         | You choose    |
| Wheels               | You choose    |
| Tyres                | You choose    |
| Grille               | You choose    |
| Bumper               | You choose    |
| Steering guard       | You choose    |
| Headlights           | You choose    |
| Wing-top air intakes | You choose    |
| Chequer plate        | You choose    |
| Side steps           | You choose    |
| Work lamp            | You choose    |
| Rear step            | You choose    |
| Window tints         | Yes           |
| INTERIOR             |               |
| Seating trim         | You choose    |
| Front row seats      | You choose    |
| Front storage        | You choose    |
| Load area seats      | You choose    |
| Steering wheel       | You choose    |
| Gear knobs           | You choose    |
| Gear gaiter          | You choose    |
| Door cards           | You choose    |
| Door furniture       | You choose    |
| Floor coverings      | Black carpet  |
| Headlining           | You choose    |
| Sound system         | You choose    |
|                      |               |