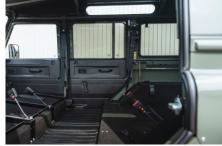

#### **EXTERIOR**

| Body colour          | Keswick Green |
|----------------------|---------------|
| Paint finish         | Solid         |
| Bonnet               | OEM Puma      |
| Bonnet badge         | You choose    |
| Wheels               | You choose    |
| Tyres                | You choose    |
| Grille               | You choose    |
| Bumper               | You choose    |
| Steering guard       | You choose    |
| Headlights           | You choose    |
| Wing-top air intakes | You choose    |
| Chequer plate        | You choose    |
| Side steps           | You choose    |
| Work lamp            | You choose    |
| Rear step            | You choose    |
| Window tints         | Yes           |
| INTERIOR             |               |
| Seating trim         | You choose    |
| Front row seats      | You choose    |
| Front storage        | You choose    |
| Load area seats      | You choose    |
| Steering wheel       | You choose    |
| Gear knobs           | You choose    |
| Gear gaiter          | You choose    |
| Door cards           | You choose    |
| Door furniture       | You choose    |
| Floor coverings      | Black carpet  |
| Headlining           | You choose    |
| Sound system         | You choose    |
|                      |               |