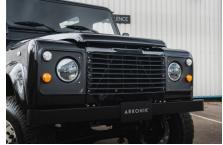

### EXTERIOR

| Body colour          | Santorini Black |
|----------------------|-----------------|
| Paint finish         | Metallic        |
| Bonnet               | OEM original    |
| Bonnet badge         | You choose      |
| Wheels               | You choose      |
| Tyres                | You choose      |
| Grille               | You choose      |
| Bumper               | You choose      |
| Steering guard       | You choose      |
| Headlights           | You choose      |
| Wing-top air intakes | You choose      |
| Chequer plate        | You choose      |
| Side steps           | You choose      |
| Work lamp            | You choose      |
| Rear step            | You choose      |
| INTERIOR             |                 |
| Seating trim         | You choose      |
| Front row seats      | You choose      |
| Front storage        | You choose      |
| Load area seats      | You choose      |
| Steering wheel       | You choose      |
| Gear knobs           | You choose      |
| Gear gaiter          | You choose      |
| Door cards           | You choose      |
| Door furniture       | You choose      |
| Floor coverings      | You choose      |
| Headlining           | You choose      |
| Sound system         | You choose      |
|                      |                 |