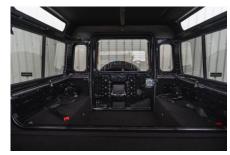

### EXTERIOR

| Body colour          | Santorini Black |
|----------------------|-----------------|
| Paint finish         | Metallic        |
| Bonnet               | OEM original    |
| Bonnet badge         | You choose      |
| Wheels               | You choose      |
| Tyres                | You choose      |
| Grille               | You choose      |
| Bumper               | You choose      |
| Steering guard       | You choose      |
| Headlights           | You choose      |
| Wing-top air intakes | You choose      |
| Chequer plate        | You choose      |
| Side steps           | You choose      |
| Work lamp            | You choose      |
| Rear step            | You choose      |
| INTERIOR             |                 |
| Seating trim         | You choose      |
| Front row seats      | You choose      |
| Front storage        | You choose      |
| Load area seats      | You choose      |
| Steering wheel       | You choose      |
| Gear knobs           | You choose      |
| Gear gaiter          | You choose      |
| Door cards           | You choose      |
| Door furniture       | You choose      |
| Floor coverings      | You choose      |
| Headlining           | You choose      |
| Sound system         | You choose      |
|                      |                 |