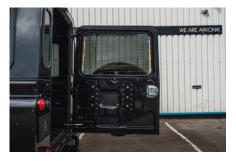

### EXTERIOR

| Body colour          | Santorini Black |
|----------------------|-----------------|
| Paint finish         | Metallic        |
| Bonnet               | OEM original    |
| Bonnet badge         | You choose      |
| Wheels               | You choose      |
| Tyres                | You choose      |
| Grille               | You choose      |
| Bumper               | You choose      |
| Steering guard       | You choose      |
| Headlights           | You choose      |
| Wing-top air intakes | You choose      |
| Chequer plate        | You choose      |
| Side steps           | You choose      |
| Work lamp            | You choose      |
| Rear step            | You choose      |
| INTERIOR             |                 |
| Seating trim         | You choose      |
| Front row seats      | You choose      |
| Front storage        | You choose      |
| Load area seats      | You choose      |
| Steering wheel       | You choose      |
| Gear knobs           | You choose      |
| Gear gaiter          | You choose      |
| Door cards           | You choose      |
| Door furniture       | You choose      |
| Floor coverings      | You choose      |
| Headlining           | You choose      |
| Sound system         | You choose      |
|                      |                 |