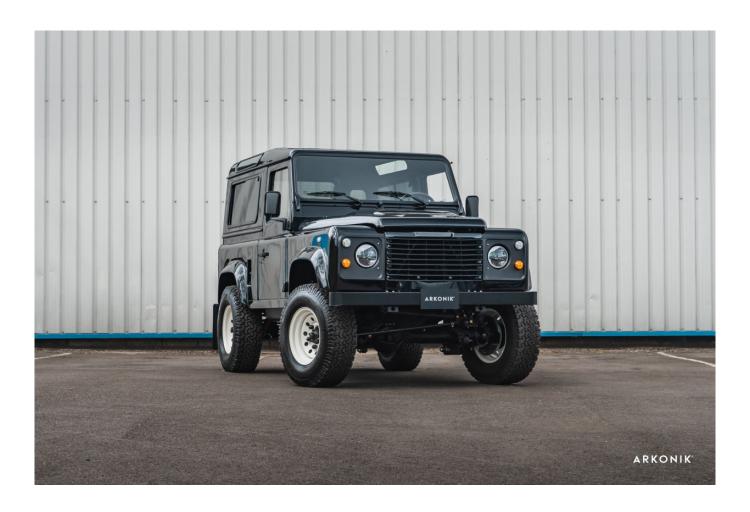

## 1997 SW-ARK803

# 1997 SW-ARK803

### EXTERIOR

| Body colour          | Santorini Black |
|----------------------|-----------------|
| Paint finish         | Metallic        |
| Bonnet               | OEM original    |
| Bonnet badge         | You choose      |
| Wheels               | You choose      |
| Tyres                | You choose      |
| Grille               | You choose      |
| Bumper               | You choose      |
| Steering guard       | You choose      |
| Headlights           | You choose      |
| Wing-top air intakes | You choose      |
| Chequer plate        | You choose      |
| Side steps           | You choose      |
| Work lamp            | You choose      |
| Rear step            | You choose      |
| INTERIOR             |                 |
| Seating trim         | You choose      |
| Front row seats      | You choose      |
| Front storage        | You choose      |
| Load area seats      | You choose      |
| Steering wheel       | You choose      |
| Gear knobs           | You choose      |
| Gear gaiter          | You choose      |
| Door cards           | You choose      |
| Door furniture       | You choose      |
| Floor coverings      | You choose      |
| Headlining           | You choose      |
| Sound system         | You choose      |
|                      |                 |