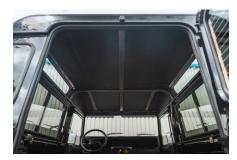

### EXTERIOR

| Body colour          | Santorini Black |
|----------------------|-----------------|
| Paint finish         | Metallic        |
| Bonnet               | OEM original    |
| Bonnet badge         | You choose      |
| Wheels               | You choose      |
| Tyres                | You choose      |
| Grille               | You choose      |
| Bumper               | You choose      |
| Steering guard       | You choose      |
| Headlights           | You choose      |
| Wing-top air intakes | You choose      |
| Chequer plate        | You choose      |
| Side steps           | You choose      |
| Work lamp            | You choose      |
| Rear step            | You choose      |
| INTERIOR             |                 |
| Seating trim         | You choose      |
| Front row seats      | You choose      |
| Front storage        | You choose      |
| Load area seats      | You choose      |
| Steering wheel       | You choose      |
| Gear knobs           | You choose      |
| Gear gaiter          | You choose      |
| Door cards           | You choose      |
| Door furniture       | You choose      |
| Floor coverings      | You choose      |
| Headlining           | You choose      |
| Sound system         | You choose      |
|                      |                 |