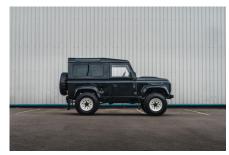

### EXTERIOR

| Body colour          | Santorini Black |
|----------------------|-----------------|
| Paint finish         | Metallic        |
| Bonnet               | OEM original    |
| Bonnet badge         | You choose      |
| Wheels               | You choose      |
| Tyres                | You choose      |
| Grille               | You choose      |
| Bumper               | You choose      |
| Steering guard       | You choose      |
| Headlights           | You choose      |
| Wing-top air intakes | You choose      |
| Chequer plate        | You choose      |
| Side steps           | You choose      |
| Work lamp            | You choose      |
| Rear step            | You choose      |
| INTERIOR             |                 |
| Seating trim         | You choose      |
| Front row seats      | You choose      |
| Front storage        | You choose      |
| Load area seats      | You choose      |
| Steering wheel       | You choose      |
| Gear knobs           | You choose      |
| Gear gaiter          | You choose      |
| Door cards           | You choose      |
| Door furniture       | You choose      |
| Floor coverings      | You choose      |
| Headlining           | You choose      |
| Sound system         | You choose      |
|                      |                 |