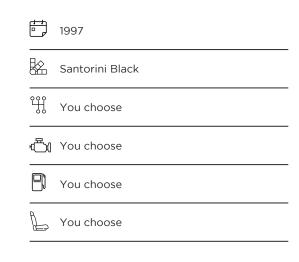

### EXTERIOR

| Body colour          | Santorini Black |
|----------------------|-----------------|
| Paint finish         | Metallic        |
| Bonnet               | OEM original    |
| Bonnet badge         | You choose      |
| Wheels               | You choose      |
| Tyres                | You choose      |
| Grille               | You choose      |
| Bumper               | You choose      |
| Steering guard       | You choose      |
| Headlights           | You choose      |
| Wing-top air intakes | You choose      |
| Chequer plate        | You choose      |
| Side steps           | You choose      |
| Work lamp            | You choose      |
| Rear step            | You choose      |
| INTERIOR             |                 |
| Seating trim         | You choose      |
| Front row seats      | You choose      |
| Front storage        | You choose      |
| Load area seats      | You choose      |
| Steering wheel       | You choose      |
| Gear knobs           | You choose      |
| Gear gaiter          | You choose      |
| Door cards           | You choose      |
| Door furniture       | You choose      |
| Floor coverings      | You choose      |
| Headlining           | You choose      |
| Sound system         | You choose      |
|                      |                 |