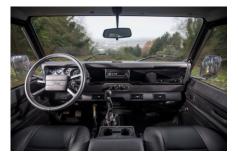

#### INTERIOR

| Seating trim    | Black Leather                                            |
|-----------------|----------------------------------------------------------|
| Front row seats | Modular                                                  |
| Front storage   | Cubby box                                                |
| Load area seats | Bench                                                    |
| Steering wheel  | OEM original leather 16"                                 |
| Gear knobs      | Original                                                 |
| Gear gaiter     | Matching leather                                         |
| Door cards      | OEM                                                      |
| Door furniture  | OEM                                                      |
| Floor coverings | Grey carpet                                              |
| Headlining      | Original Grey Ripple nylon                               |
| Sound system    | Alpine® head unit with Bluetooth & USB port & 4 speakers |