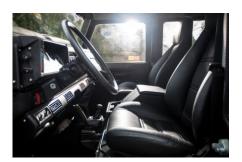

#### INTERIOR

| Seating trim    | Black Leather                                            |
|-----------------|----------------------------------------------------------|
| Front row seats | Modular                                                  |
| Front storage   | Cubby box                                                |
| Load area seats | Bench                                                    |
| Steering wheel  | OEM original leather 16"                                 |
| Gear knobs      | Original                                                 |
| Gear gaiter     | Matching leather                                         |
| Door cards      | OEM                                                      |
| Door furniture  | OEM                                                      |
| Floor coverings | Grey carpet                                              |
| Headlining      | Original Grey Ripple nylon                               |
| Sound system    | Alpine® head unit with Bluetooth & USB port & 4 speakers |