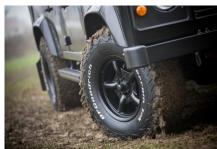

#### EXTERIOR

| Body color           | Java Black                      |
|----------------------|---------------------------------|
| Paint finish         | Solid                           |
| Hood                 | OEM original                    |
| Hood badge           | Arkonik                         |
| Wheels               | Mach 5 16″ alloy (Black)        |
| Tires                | BFGoodrich® All Terrain T/A KO2 |
| Grille               | OEM                             |
| Bumper               | Standard with end caps          |
| Headlights           | WIPAC® Xenon / Standard         |
| Wing-top air intakes | Original                        |
| Side steps           | Fire & Ice (Ebony)              |
| Rear step            | NAS with 2" square receiver     |
| Window tints         | No Tint                         |