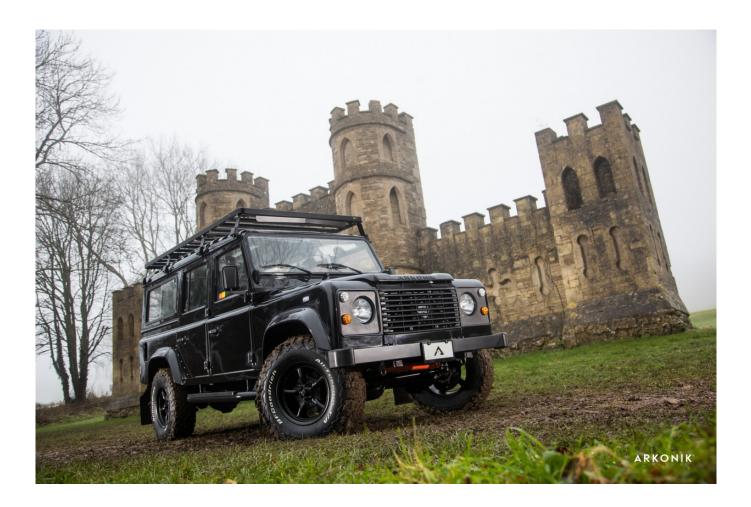

# MONARCH

#### EXTERIOR

| Body color           | Java Black                      |
|----------------------|---------------------------------|
| Paint finish         | Solid                           |
| Hood                 | OEM original                    |
| Hood badge           | Arkonik                         |
| Wheels               | Mach 5 16″ alloy (Black)        |
| Tires                | BFGoodrich® All Terrain T/A KO2 |
| Grille               | OEM                             |
| Bumper               | Standard with end caps          |
| Headlights           | WIPAC® Xenon / Standard         |
| Wing-top air intakes | Original                        |
| Side steps           | Fire & Ice (Ebony)              |
| Rear step            | NAS with 2" square receiver     |
| Window tints         | No Tint                         |