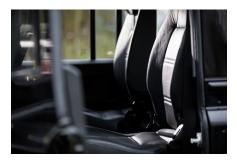

#### INTERIOR

| Seating trim    | Black Leather                                            |
|-----------------|----------------------------------------------------------|
| Front row seats | Modular                                                  |
| Front storage   | Cubby box                                                |
| Load area seats | Bench                                                    |
| Steering wheel  | OEM original leather 16"                                 |
| Gear knobs      | Original                                                 |
| Gear gaiter     | Matching leather                                         |
| Door cards      | OEM                                                      |
| Door furniture  | OEM                                                      |
| Floor coverings | Grey carpet                                              |
| Headlining      | Original Grey Ripple nylon                               |
| Sound system    | Alpine® head unit with Bluetooth & USB port & 4 speakers |