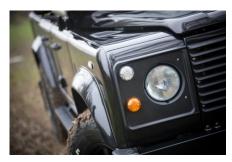

#### EXTERIOR

| Body color           | Java Black                      |
|----------------------|---------------------------------|
| Paint finish         | Solid                           |
| Hood                 | OEM original                    |
| Hood badge           | Arkonik                         |
| Wheels               | Mach 5 16″ alloy (Black)        |
| Tires                | BFGoodrich® All Terrain T/A KO2 |
| Grille               | OEM                             |
| Bumper               | Standard with end caps          |
| Headlights           | WIPAC® Xenon / Standard         |
| Wing-top air intakes | Original                        |
| Side steps           | Fire & Ice (Ebony)              |
| Rear step            | NAS with 2" square receiver     |
| Window tints         | No Tint                         |