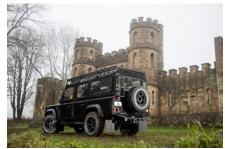

#### EXTERIOR

| Body color           | Java Black                      |
|----------------------|---------------------------------|
| Paint finish         | Solid                           |
| Hood                 | OEM original                    |
| Hood badge           | Arkonik                         |
| Wheels               | Mach 5 16″ alloy (Black)        |
| Tires                | BFGoodrich® All Terrain T/A KO2 |
| Grille               | OEM                             |
| Bumper               | Standard with end caps          |
| Headlights           | WIPAC® Xenon / Standard         |
| Wing-top air intakes | Original                        |
| Side steps           | Fire & Ice (Ebony)              |
| Rear step            | NAS with 2" square receiver     |
| Window tints         | No Tint                         |