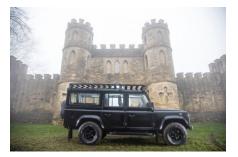

#### EXTERIOR

| Body color           | Java Black                      |
|----------------------|---------------------------------|
| Paint finish         | Solid                           |
| Hood                 | OEM original                    |
| Hood badge           | Arkonik                         |
| Wheels               | Mach 5 16″ alloy (Black)        |
| Tires                | BFGoodrich® All Terrain T/A KO2 |
| Grille               | OEM                             |
| Bumper               | Standard with end caps          |
| Headlights           | WIPAC® Xenon / Standard         |
| Wing-top air intakes | Original                        |
| Side steps           | Fire & Ice (Ebony)              |
| Rear step            | NAS with 2" square receiver     |
| Window tints         | No Tint                         |