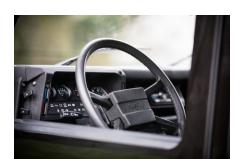

#### INTERIOR

| Seating trim    | Black Leather                                            |
|-----------------|----------------------------------------------------------|
| Front row seats | Modular                                                  |
| Front storage   | Cubby box                                                |
| Load area seats | Bench                                                    |
| Steering wheel  | OEM original leather 16"                                 |
| Gear knobs      | Original                                                 |
| Gear gaiter     | Matching leather                                         |
| Door cards      | OEM                                                      |
| Door furniture  | OEM                                                      |
| Floor coverings | Grey carpet                                              |
| Headlining      | Original Grey Ripple nylon                               |
| Sound system    | Alpine® head unit with Bluetooth & USB port & 4 speakers |