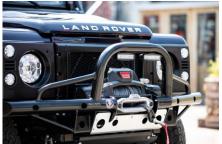

## **EXTERIOR**

| Paint finish Metallic Hood OEM Puma Hood DeM Puma Hood DeMge Land Rover Wheels Kahn® Defend 1983 18" alloy Tires BFGoodrich® All Terrain T/A KO2 Grille KBX® Signature inc. light surrounds Bumper First Four® Shadow tubular with A-bar & LEDs Steering guard Raptor Black Headlights Duo-Lux LEDs Wing-top air intakes KBX® (Zambezi Silver) Chequer plate Side sills Side steps Fire & Ice (Ebony) Work lamp Rear-facing LED Rear step NAS with 2" square receiver  INTERIOR  Seating trim Brown Leather with Diamond Stitch Front row seats Elite (heated) Front storage Lock box with 12v & twin USB ports Load area seats Inward facing tip-ups Steering wheel Evander wood rimmed 15" Gear gaiter Matching leather Door cards Matching leather Door furniture Alloy Floor coverings Black carpet Headlining Black suede Sound system Pioneer® Touch screen display with Apple® CarPlay and reversing camera display                                                           | Body color           | Mariana Black Pearl                                                            |
|--------------------------------------------------------------------------------------------------------------------------------------------------------------------------------------------------------------------------------------------------------------------------------------------------------------------------------------------------------------------------------------------------------------------------------------------------------------------------------------------------------------------------------------------------------------------------------------------------------------------------------------------------------------------------------------------------------------------------------------------------------------------------------------------------------------------------------------------------------------------------------------------------------------------------------------------------------------------------------------|----------------------|--------------------------------------------------------------------------------|
| Hood badge  Land Rover  Wheels  Kahn® Defend 1983 18" alloy  Tires  BFGoodrich® All Terrain T/A KO2  Grille  KBX® Signature inc. light surrounds  Bumper  First Four® Shadow tubular with A-bar & LEDs  Steering guard  Raptor Black  Headlights  Duo-Lux LEDs  Wing-top air intakes  KBX® (Zambezi Silver)  Chequer plate  Side sills  Side steps  Fire & Ice (Ebony)  Work lamp  Rear-facing LED  Rear step  NAS with 2" square receiver  INTERIOR  Seating trim  Brown Leather with Diamond Stitch  Front row seats  Elite (heated)  Front storage  Lock box with 12v & twin USB ports  Load area seats  Inward facing tip-ups  Steering wheel  Evander wood rimmed 15"  Gear knobs  Alloy  Gear gaiter  Matching leather  Door cards  Matching leather  Door furniture  Alloy  Floor coverings  Black carpet  Headlining                                                                                                                                                         | Paint finish         | Metallic                                                                       |
| Wheels  Kahn® Defend 1983 18" alloy  BFGoodrich® All Terrain T/A KO2  Grille  KBX® Signature inc. light surrounds  Bumper  First Four® Shadow tubular with A-bar & LEDs  Steering guard  Raptor Black  Headlights  Duo-Lux LEDs  Wing-top air intakes  KBX® (Zambezi Silver)  Chequer plate  Side sills  Side steps  Fire & Ice (Ebony)  Work lamp  Rear-facing LED  NAS with 2" square receiver  INTERIOR  Seating trim  Brown Leather with Diamond Stitch  Front row seats  Elite (heated)  Front storage  Lock box with 12v & twin USB ports  Load area seats  Inward facing tip-ups  Steering wheel  Evander wood rimmed 15"  Gear knobs  Alloy  Gear gaiter  Matching leather  Door cards  Matching leather  Door furniture  Alloy  Floor coverings  Black carpet  Headlining  Black suede                                                                                                                                                                                      | Hood                 | OEM Puma                                                                       |
| Tires BFGoodrich® All Terrain T/A KO2  Grille KBX® Signature inc. light surrounds  Bumper First Four® Shadow tubular with A-bar & LEDs  Steering guard Raptor Black  Headlights Duo-Lux LEDs  Wing-top air intakes KBX® (Zambezi Silver)  Chequer plate Side sills  Side steps Fire & Ice (Ebony)  Work lamp Rear-facing LED  Rear step NAS with 2" square receiver  INTERIOR  Seating trim Brown Leather with Diamond Stitch  Front row seats Elite (heated)  Front storage Lock box with 12v & twin USB ports  Load area seats Inward facing tip-ups  Steering wheel Evander wood rimmed 15"  Gear knobs Alloy  Gear gaiter Matching leather  Door cards Matching leather  Door furniture Alloy  Floor coverings Black carpet  Headlining Black suede                                                                                                                                                                                                                              | Hood badge           | Land Rover                                                                     |
| Grille       KBX® Signature inc. light surrounds         Bumper       First Four® Shadow tubular with A-bar & LEDs         Steering guard       Raptor Black         Headlights       Duo-Lux LEDs         Wing-top air intakes       KBX® (Zambezi Silver)         Chequer plate       Side sills         Side steps       Fire & Ice (Ebony)         Work lamp       Rear-facing LED         Rear step       NAS with 2" square receiver         INTERIOR         Seating trim       Brown Leather with Diamond Stitch         Front row seats       Elite (heated)         Front storage       Lock box with 12v & twin USB ports         Load area seats       Inward facing tip-ups         Steering wheel       Evander wood rimmed 15"         Gear knobs       Alloy         Gear gaiter       Matching leather         Door cards       Matching leather         Door furniture       Alloy         Floor coverings       Black carpet         Headlining       Black suede | Wheels               | Kahn® Defend 1983 18" alloy                                                    |
| Bumper First Four® Shadow tubular with A-bar & LEDs  Steering guard Raptor Black  Headlights Duo-Lux LEDs  Wing-top air intakes KBX® (Zambezi Silver)  Chequer plate Side sills  Side steps Fire & Ice (Ebony)  Work lamp Rear-facing LED  Rear step NAS with 2" square receiver  INTERIOR  Seating trim Brown Leather with Diamond Stitch  Front row seats Elite (heated)  Front storage Lock box with 12v & twin USB ports  Load area seats Inward facing tip-ups  Steering wheel Evander wood rimmed 15"  Gear knobs Alloy  Gear gaiter Matching leather  Door cards Matching leather  Door furniture Alloy  Floor coverings Black carpet  Headlining Black suede                                                                                                                                                                                                                                                                                                                 | Tires                | BFGoodrich® All Terrain T/A KO2                                                |
| Raptor Black Headlights Duo-Lux LEDs Wing-top air intakes KBX® (Zambezi Silver) Chequer plate Side sills Side steps Fire & Ice (Ebony) Work lamp Rear-facing LED Rear step NAS with 2" square receiver  INTERIOR Seating trim Brown Leather with Diamond Stitch Front row seats Elite (heated) Front storage Lock box with 12v & twin USB ports Load area seats Inward facing tip-ups Steering wheel Evander wood rimmed 15" Gear knobs Alloy Gear gaiter Matching leather Door cards Matching leather Door furniture Alloy Floor coverings Black carpet Headlining Black suede                                                                                                                                                                                                                                                                                                                                                                                                      | Grille               | KBX® Signature inc. light surrounds                                            |
| Headlights  Duo-Lux LEDs  Wing-top air intakes  KBX® (Zambezi Silver)  Chequer plate  Side sills  Side steps  Fire & Ice (Ebony)  Work lamp  Rear-facing LED  NAS with 2" square receiver  INTERIOR  Seating trim  Brown Leather with Diamond Stitch  Front row seats  Elite (heated)  Front storage  Lock box with 12v & twin USB ports  Load area seats  Inward facing tip-ups  Steering wheel  Evander wood rimmed 15"  Gear knobs  Alloy  Gear gaiter  Matching leather  Door cards  Matching leather  Door furniture  Alloy  Floor coverings  Black carpet  Headlining  Black suede                                                                                                                                                                                                                                                                                                                                                                                             | Bumper               | First Four® Shadow tubular with A-bar & LEDs                                   |
| Wing-top air intakes  KBX® (Zambezi Silver)  Side sills  Side steps  Fire & Ice (Ebony)  Work lamp  Rear-facing LED  NAS with 2" square receiver  INTERIOR  Seating trim  Brown Leather with Diamond Stitch  Front row seats  Elite (heated)  Front storage  Lock box with 12v & twin USB ports  Load area seats  Inward facing tip-ups  Steering wheel  Evander wood rimmed 15"  Gear knobs  Alloy  Gear gaiter  Matching leather  Door cards  Matching leather  Door furniture  Alloy  Floor coverings  Black carpet  Headlining  Black suede                                                                                                                                                                                                                                                                                                                                                                                                                                      | Steering guard       | Raptor Black                                                                   |
| Chequer plate  Side sills  Fire & Ice (Ebony)  Work lamp  Rear-facing LED  Rear step  NAS with 2" square receiver  INTERIOR  Seating trim  Brown Leather with Diamond Stitch  Front row seats  Elite (heated)  Front storage  Lock box with 12v & twin USB ports  Load area seats  Inward facing tip-ups  Steering wheel  Evander wood rimmed 15"  Gear knobs  Alloy  Gear gaiter  Matching leather  Door cards  Matching leather  Door furniture  Alloy  Floor coverings  Black carpet  Headlining  Black suede                                                                                                                                                                                                                                                                                                                                                                                                                                                                     | Headlights           | Duo-Lux LEDs                                                                   |
| Fire & Ice (Ebony)  Work lamp  Rear-facing LED  Rear step  NAS with 2" square receiver  INTERIOR  Seating trim  Brown Leather with Diamond Stitch  Front row seats  Elite (heated)  Front storage  Lock box with 12v & twin USB ports  Load area seats  Inward facing tip-ups  Steering wheel  Evander wood rimmed 15"  Gear knobs  Alloy  Gear gaiter  Matching leather  Door cards  Matching leather  Door furniture  Alloy  Floor coverings  Black carpet  Headlining  Black suede                                                                                                                                                                                                                                                                                                                                                                                                                                                                                                | Wing-top air intakes | KBX® (Zambezi Silver)                                                          |
| Rear-facing LED  Rear step  NAS with 2" square receiver  INTERIOR  Seating trim  Brown Leather with Diamond Stitch  Front row seats  Elite (heated)  Front storage  Lock box with 12v & twin USB ports  Load area seats  Inward facing tip-ups  Steering wheel  Evander wood rimmed 15"  Gear knobs  Alloy  Gear gaiter  Matching leather  Door cards  Matching leather  Door furniture  Alloy  Floor coverings  Black suede                                                                                                                                                                                                                                                                                                                                                                                                                                                                                                                                                         | Chequer plate        | Side sills                                                                     |
| Rear step  INTERIOR  Seating trim  Brown Leather with Diamond Stitch  Front row seats  Elite (heated)  Front storage  Lock box with 12v & twin USB ports  Load area seats  Inward facing tip-ups  Steering wheel  Evander wood rimmed 15"  Gear knobs  Alloy  Gear gaiter  Matching leather  Door cards  Matching leather  Door furniture  Alloy  Floor coverings  Black carpet  Headlining  Black suede                                                                                                                                                                                                                                                                                                                                                                                                                                                                                                                                                                             | Side steps           | Fire & Ice (Ebony)                                                             |
| Seating trim Brown Leather with Diamond Stitch  Front row seats Elite (heated)  Front storage Lock box with 12v & twin USB ports  Load area seats Inward facing tip-ups  Steering wheel Evander wood rimmed 15"  Gear knobs Alloy  Gear gaiter Matching leather  Door cards Matching leather  Door furniture Alloy  Floor coverings Black carpet  Headlining Black suede                                                                                                                                                                                                                                                                                                                                                                                                                                                                                                                                                                                                             | Work lamp            | Rear-facing LED                                                                |
| Seating trim Brown Leather with Diamond Stitch  Front row seats Elite (heated)  Front storage Lock box with 12v & twin USB ports  Load area seats Inward facing tip-ups  Steering wheel Evander wood rimmed 15"  Gear knobs Alloy  Gear gaiter Matching leather  Door cards Matching leather  Door furniture Alloy  Floor coverings Black carpet  Headlining Black suede                                                                                                                                                                                                                                                                                                                                                                                                                                                                                                                                                                                                             | Rear step            | NAS with 2" square receiver                                                    |
| Front row seats  Elite (heated)  Front storage  Lock box with 12v & twin USB ports  Load area seats  Inward facing tip-ups  Steering wheel  Evander wood rimmed 15"  Gear knobs  Alloy  Gear gaiter  Matching leather  Door cards  Matching leather  Door furniture  Alloy  Floor coverings  Black carpet  Headlining  Black suede                                                                                                                                                                                                                                                                                                                                                                                                                                                                                                                                                                                                                                                   | INTERIOR             |                                                                                |
| Front storage  Lock box with 12v & twin USB ports  Inward facing tip-ups  Steering wheel  Evander wood rimmed 15"  Gear knobs  Alloy  Gear gaiter  Matching leather  Door cards  Matching leather  Door furniture  Alloy  Floor coverings  Black carpet  Headlining  Black suede                                                                                                                                                                                                                                                                                                                                                                                                                                                                                                                                                                                                                                                                                                     | Seating trim         | Brown Leather with Diamond Stitch                                              |
| Load area seats  Inward facing tip-ups  Steering wheel  Evander wood rimmed 15"  Gear knobs  Alloy  Matching leather  Door cards  Matching leather  Door furniture  Alloy  Floor coverings  Black carpet  Headlining  Black suede                                                                                                                                                                                                                                                                                                                                                                                                                                                                                                                                                                                                                                                                                                                                                    | Front row seats      | Elite (heated)                                                                 |
| Steering wheel Evander wood rimmed 15"  Gear knobs Alloy  Gear gaiter Matching leather  Door cards Matching leather  Door furniture Alloy  Floor coverings Black carpet  Headlining Black suede                                                                                                                                                                                                                                                                                                                                                                                                                                                                                                                                                                                                                                                                                                                                                                                      | Front storage        | Lock box with 12v & twin USB ports                                             |
| Gear knobs Alloy  Gear gaiter Matching leather  Door cards Matching leather  Alloy  Floor coverings Black carpet  Headlining Black suede                                                                                                                                                                                                                                                                                                                                                                                                                                                                                                                                                                                                                                                                                                                                                                                                                                             | Load area seats      | Inward facing tip-ups                                                          |
| Gear gaiter  Matching leather  Door cards  Matching leather  Alloy  Floor coverings  Black carpet  Headlining  Black suede                                                                                                                                                                                                                                                                                                                                                                                                                                                                                                                                                                                                                                                                                                                                                                                                                                                           | Steering wheel       | Evander wood rimmed 15"                                                        |
| Door cards  Matching leather  Alloy  Floor coverings  Black carpet  Headlining  Black suede                                                                                                                                                                                                                                                                                                                                                                                                                                                                                                                                                                                                                                                                                                                                                                                                                                                                                          | Gear knobs           | Alloy                                                                          |
| Door furniture Alloy Floor coverings Black carpet Headlining Black suede                                                                                                                                                                                                                                                                                                                                                                                                                                                                                                                                                                                                                                                                                                                                                                                                                                                                                                             | Gear gaiter          | Matching leather                                                               |
| Floor coverings  Black carpet  Headlining  Black suede                                                                                                                                                                                                                                                                                                                                                                                                                                                                                                                                                                                                                                                                                                                                                                                                                                                                                                                               | Door cards           | Matching leather                                                               |
| Headlining Black suede                                                                                                                                                                                                                                                                                                                                                                                                                                                                                                                                                                                                                                                                                                                                                                                                                                                                                                                                                               | Door furniture       | Alloy                                                                          |
| <del></del>                                                                                                                                                                                                                                                                                                                                                                                                                                                                                                                                                                                                                                                                                                                                                                                                                                                                                                                                                                          | Floor coverings      | Black carpet                                                                   |
| Sound system Pioneer® Touch screen display with Apple® CarPlay and reversing camera display                                                                                                                                                                                                                                                                                                                                                                                                                                                                                                                                                                                                                                                                                                                                                                                                                                                                                          | Headlining           | Black suede                                                                    |
|                                                                                                                                                                                                                                                                                                                                                                                                                                                                                                                                                                                                                                                                                                                                                                                                                                                                                                                                                                                      | Sound system         | Pioneer® Touch screen display with Apple® CarPlay and reversing camera display |