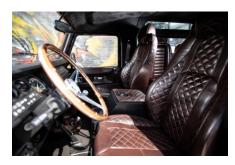

## **EXTERIOR**

| Paint finish Metallic Hood OEM Puma Hood DeM Puma Hood DeMge Land Rover Wheels Kahn® Defend 1983 18" alloy Tires BFGoodrich® All Terrain T/A KO2 Grille KBX® Signature inc. light surrounds Bumper First Four® Shadow tubular with A-bar & LEDs Steering guard Raptor Black Headlights Duo-Lux LEDs Wing-top air intakes KBX® (Zambezi Silver) Chequer plate Side sills Side steps Fire & Ice (Ebony) Work lamp Rear-facing LED Rear step NAS with 2" square receiver  INTERIOR  Seating trim Brown Leather with Diamond Stitch Front row seats Elite (heated) Front storage Lock box with 12v & twin USB ports Load area seats Inward facing tip-ups Steering wheel Evander wood rimmed 15" Gear gaiter Matching leather Door cards Matching leather Door furniture Alloy Floor coverings Black carpet Headlining Black suede Sound system Pioneer® Touch screen display with Apple® CarPlay and reversing camera display                                                           | Body color           | Mariana Black Pearl                                                            |
|--------------------------------------------------------------------------------------------------------------------------------------------------------------------------------------------------------------------------------------------------------------------------------------------------------------------------------------------------------------------------------------------------------------------------------------------------------------------------------------------------------------------------------------------------------------------------------------------------------------------------------------------------------------------------------------------------------------------------------------------------------------------------------------------------------------------------------------------------------------------------------------------------------------------------------------------------------------------------------------|----------------------|--------------------------------------------------------------------------------|
| Hood badge  Land Rover  Wheels  Kahn® Defend 1983 18" alloy  Tires  BFGoodrich® All Terrain T/A KO2  Grille  KBX® Signature inc. light surrounds  Bumper  First Four® Shadow tubular with A-bar & LEDs  Steering guard  Raptor Black  Headlights  Duo-Lux LEDs  Wing-top air intakes  KBX® (Zambezi Silver)  Chequer plate  Side sills  Side steps  Fire & Ice (Ebony)  Work lamp  Rear-facing LED  Rear step  NAS with 2" square receiver  INTERIOR  Seating trim  Brown Leather with Diamond Stitch  Front row seats  Elite (heated)  Front storage  Lock box with 12v & twin USB ports  Load area seats  Inward facing tip-ups  Steering wheel  Evander wood rimmed 15"  Gear knobs  Alloy  Gear gaiter  Matching leather  Door cards  Matching leather  Door furniture  Alloy  Floor coverings  Black carpet  Headlining                                                                                                                                                         | Paint finish         | Metallic                                                                       |
| Wheels  Kahn® Defend 1983 18" alloy  BFGoodrich® All Terrain T/A KO2  Grille  KBX® Signature inc. light surrounds  Bumper  First Four® Shadow tubular with A-bar & LEDs  Steering guard  Raptor Black  Headlights  Duo-Lux LEDs  Wing-top air intakes  KBX® (Zambezi Silver)  Chequer plate  Side sills  Side steps  Fire & Ice (Ebony)  Work lamp  Rear-facing LED  NAS with 2" square receiver  INTERIOR  Seating trim  Brown Leather with Diamond Stitch  Front row seats  Elite (heated)  Front storage  Lock box with 12v & twin USB ports  Load area seats  Inward facing tip-ups  Steering wheel  Evander wood rimmed 15"  Gear knobs  Alloy  Gear gaiter  Matching leather  Door cards  Matching leather  Door furniture  Alloy  Floor coverings  Black carpet  Headlining  Black suede                                                                                                                                                                                      | Hood                 | OEM Puma                                                                       |
| Tires BFGoodrich® All Terrain T/A KO2  Grille KBX® Signature inc. light surrounds  Bumper First Four® Shadow tubular with A-bar & LEDs  Steering guard Raptor Black  Headlights Duo-Lux LEDs  Wing-top air intakes KBX® (Zambezi Silver)  Chequer plate Side sills  Side steps Fire & Ice (Ebony)  Work lamp Rear-facing LED  Rear step NAS with 2" square receiver  INTERIOR  Seating trim Brown Leather with Diamond Stitch  Front row seats Elite (heated)  Front storage Lock box with 12v & twin USB ports  Load area seats Inward facing tip-ups  Steering wheel Evander wood rimmed 15"  Gear knobs Alloy  Gear gaiter Matching leather  Door cards Matching leather  Door furniture Alloy  Floor coverings Black carpet  Headlining Black suede                                                                                                                                                                                                                              | Hood badge           | Land Rover                                                                     |
| Grille       KBX® Signature inc. light surrounds         Bumper       First Four® Shadow tubular with A-bar & LEDs         Steering guard       Raptor Black         Headlights       Duo-Lux LEDs         Wing-top air intakes       KBX® (Zambezi Silver)         Chequer plate       Side sills         Side steps       Fire & Ice (Ebony)         Work lamp       Rear-facing LED         Rear step       NAS with 2" square receiver         INTERIOR         Seating trim       Brown Leather with Diamond Stitch         Front row seats       Elite (heated)         Front storage       Lock box with 12v & twin USB ports         Load area seats       Inward facing tip-ups         Steering wheel       Evander wood rimmed 15"         Gear knobs       Alloy         Gear gaiter       Matching leather         Door cards       Matching leather         Door furniture       Alloy         Floor coverings       Black carpet         Headlining       Black suede | Wheels               | Kahn® Defend 1983 18" alloy                                                    |
| Bumper First Four® Shadow tubular with A-bar & LEDs  Steering guard Raptor Black  Headlights Duo-Lux LEDs  Wing-top air intakes KBX® (Zambezi Silver)  Chequer plate Side sills  Side steps Fire & Ice (Ebony)  Work lamp Rear-facing LED  Rear step NAS with 2" square receiver  INTERIOR  Seating trim Brown Leather with Diamond Stitch  Front row seats Elite (heated)  Front storage Lock box with 12v & twin USB ports  Load area seats Inward facing tip-ups  Steering wheel Evander wood rimmed 15"  Gear knobs Alloy  Gear gaiter Matching leather  Door cards Matching leather  Door furniture Alloy  Floor coverings Black carpet  Headlining Black suede                                                                                                                                                                                                                                                                                                                 | Tires                | BFGoodrich® All Terrain T/A KO2                                                |
| Raptor Black Headlights Duo-Lux LEDs Wing-top air intakes KBX® (Zambezi Silver) Chequer plate Side sills Side steps Fire & Ice (Ebony) Work lamp Rear-facing LED Rear step NAS with 2" square receiver  INTERIOR Seating trim Brown Leather with Diamond Stitch Front row seats Elite (heated) Front storage Lock box with 12v & twin USB ports Load area seats Inward facing tip-ups Steering wheel Evander wood rimmed 15" Gear knobs Alloy Gear gaiter Matching leather Door cards Matching leather Door furniture Alloy Floor coverings Black carpet Headlining Black suede                                                                                                                                                                                                                                                                                                                                                                                                      | Grille               | KBX® Signature inc. light surrounds                                            |
| Headlights  Duo-Lux LEDs  Wing-top air intakes  KBX® (Zambezi Silver)  Chequer plate  Side sills  Side steps  Fire & Ice (Ebony)  Work lamp  Rear-facing LED  NAS with 2" square receiver  INTERIOR  Seating trim  Brown Leather with Diamond Stitch  Front row seats  Elite (heated)  Front storage  Lock box with 12v & twin USB ports  Load area seats  Inward facing tip-ups  Steering wheel  Evander wood rimmed 15"  Gear knobs  Alloy  Gear gaiter  Matching leather  Door cards  Matching leather  Door furniture  Alloy  Floor coverings  Black carpet  Headlining  Black suede                                                                                                                                                                                                                                                                                                                                                                                             | Bumper               | First Four® Shadow tubular with A-bar & LEDs                                   |
| Wing-top air intakes  KBX® (Zambezi Silver)  Side sills  Side steps  Fire & Ice (Ebony)  Work lamp  Rear-facing LED  NAS with 2" square receiver  INTERIOR  Seating trim  Brown Leather with Diamond Stitch  Front row seats  Elite (heated)  Front storage  Lock box with 12v & twin USB ports  Load area seats  Inward facing tip-ups  Steering wheel  Evander wood rimmed 15"  Gear knobs  Alloy  Gear gaiter  Matching leather  Door cards  Matching leather  Door furniture  Alloy  Floor coverings  Black carpet  Headlining  Black suede                                                                                                                                                                                                                                                                                                                                                                                                                                      | Steering guard       | Raptor Black                                                                   |
| Chequer plate  Side sills  Fire & Ice (Ebony)  Work lamp  Rear-facing LED  Rear step  NAS with 2" square receiver  INTERIOR  Seating trim  Brown Leather with Diamond Stitch  Front row seats  Elite (heated)  Front storage  Lock box with 12v & twin USB ports  Load area seats  Inward facing tip-ups  Steering wheel  Evander wood rimmed 15"  Gear knobs  Alloy  Gear gaiter  Matching leather  Door cards  Matching leather  Door furniture  Alloy  Floor coverings  Black carpet  Headlining  Black suede                                                                                                                                                                                                                                                                                                                                                                                                                                                                     | Headlights           | Duo-Lux LEDs                                                                   |
| Fire & Ice (Ebony)  Work lamp  Rear-facing LED  Rear step  NAS with 2" square receiver  INTERIOR  Seating trim  Brown Leather with Diamond Stitch  Front row seats  Elite (heated)  Front storage  Lock box with 12v & twin USB ports  Load area seats  Inward facing tip-ups  Steering wheel  Evander wood rimmed 15"  Gear knobs  Alloy  Gear gaiter  Matching leather  Door cards  Matching leather  Door furniture  Alloy  Floor coverings  Black carpet  Headlining  Black suede                                                                                                                                                                                                                                                                                                                                                                                                                                                                                                | Wing-top air intakes | KBX® (Zambezi Silver)                                                          |
| Rear-facing LED  Rear step  NAS with 2" square receiver  INTERIOR  Seating trim  Brown Leather with Diamond Stitch  Front row seats  Elite (heated)  Front storage  Lock box with 12v & twin USB ports  Load area seats  Inward facing tip-ups  Steering wheel  Evander wood rimmed 15"  Gear knobs  Alloy  Gear gaiter  Matching leather  Door cards  Matching leather  Door furniture  Alloy  Floor coverings  Black suede                                                                                                                                                                                                                                                                                                                                                                                                                                                                                                                                                         | Chequer plate        | Side sills                                                                     |
| Rear step  INTERIOR  Seating trim  Brown Leather with Diamond Stitch  Front row seats  Elite (heated)  Front storage  Lock box with 12v & twin USB ports  Load area seats  Inward facing tip-ups  Steering wheel  Evander wood rimmed 15"  Gear knobs  Alloy  Gear gaiter  Matching leather  Door cards  Matching leather  Door furniture  Alloy  Floor coverings  Black carpet  Headlining  Black suede                                                                                                                                                                                                                                                                                                                                                                                                                                                                                                                                                                             | Side steps           | Fire & Ice (Ebony)                                                             |
| Seating trim Brown Leather with Diamond Stitch  Front row seats Elite (heated)  Front storage Lock box with 12v & twin USB ports  Load area seats Inward facing tip-ups  Steering wheel Evander wood rimmed 15"  Gear knobs Alloy  Gear gaiter Matching leather  Door cards Matching leather  Door furniture Alloy  Floor coverings Black carpet  Headlining Black suede                                                                                                                                                                                                                                                                                                                                                                                                                                                                                                                                                                                                             | Work lamp            | Rear-facing LED                                                                |
| Seating trim Brown Leather with Diamond Stitch  Front row seats Elite (heated)  Front storage Lock box with 12v & twin USB ports  Load area seats Inward facing tip-ups  Steering wheel Evander wood rimmed 15"  Gear knobs Alloy  Gear gaiter Matching leather  Door cards Matching leather  Door furniture Alloy  Floor coverings Black carpet  Headlining Black suede                                                                                                                                                                                                                                                                                                                                                                                                                                                                                                                                                                                                             | Rear step            | NAS with 2" square receiver                                                    |
| Front row seats  Elite (heated)  Front storage  Lock box with 12v & twin USB ports  Load area seats  Inward facing tip-ups  Steering wheel  Evander wood rimmed 15"  Gear knobs  Alloy  Gear gaiter  Matching leather  Door cards  Matching leather  Door furniture  Alloy  Floor coverings  Black carpet  Headlining  Black suede                                                                                                                                                                                                                                                                                                                                                                                                                                                                                                                                                                                                                                                   | INTERIOR             |                                                                                |
| Front storage  Lock box with 12v & twin USB ports  Inward facing tip-ups  Steering wheel  Evander wood rimmed 15"  Gear knobs  Alloy  Gear gaiter  Matching leather  Door cards  Matching leather  Door furniture  Alloy  Floor coverings  Black carpet  Headlining  Black suede                                                                                                                                                                                                                                                                                                                                                                                                                                                                                                                                                                                                                                                                                                     | Seating trim         | Brown Leather with Diamond Stitch                                              |
| Load area seats  Inward facing tip-ups  Steering wheel  Evander wood rimmed 15"  Gear knobs  Alloy  Matching leather  Door cards  Matching leather  Door furniture  Alloy  Floor coverings  Black carpet  Headlining  Black suede                                                                                                                                                                                                                                                                                                                                                                                                                                                                                                                                                                                                                                                                                                                                                    | Front row seats      | Elite (heated)                                                                 |
| Steering wheel Evander wood rimmed 15"  Gear knobs Alloy  Gear gaiter Matching leather  Door cards Matching leather  Door furniture Alloy  Floor coverings Black carpet  Headlining Black suede                                                                                                                                                                                                                                                                                                                                                                                                                                                                                                                                                                                                                                                                                                                                                                                      | Front storage        | Lock box with 12v & twin USB ports                                             |
| Gear knobs Alloy  Gear gaiter Matching leather  Door cards Matching leather  Alloy  Floor coverings Black carpet  Headlining Black suede                                                                                                                                                                                                                                                                                                                                                                                                                                                                                                                                                                                                                                                                                                                                                                                                                                             | Load area seats      | Inward facing tip-ups                                                          |
| Gear gaiter  Matching leather  Door cards  Matching leather  Alloy  Floor coverings  Black carpet  Headlining  Black suede                                                                                                                                                                                                                                                                                                                                                                                                                                                                                                                                                                                                                                                                                                                                                                                                                                                           | Steering wheel       | Evander wood rimmed 15"                                                        |
| Door cards  Matching leather  Alloy  Floor coverings  Black carpet  Headlining  Black suede                                                                                                                                                                                                                                                                                                                                                                                                                                                                                                                                                                                                                                                                                                                                                                                                                                                                                          | Gear knobs           | Alloy                                                                          |
| Door furniture Alloy Floor coverings Black carpet Headlining Black suede                                                                                                                                                                                                                                                                                                                                                                                                                                                                                                                                                                                                                                                                                                                                                                                                                                                                                                             | Gear gaiter          | Matching leather                                                               |
| Floor coverings  Black carpet  Headlining  Black suede                                                                                                                                                                                                                                                                                                                                                                                                                                                                                                                                                                                                                                                                                                                                                                                                                                                                                                                               | Door cards           | Matching leather                                                               |
| Headlining Black suede                                                                                                                                                                                                                                                                                                                                                                                                                                                                                                                                                                                                                                                                                                                                                                                                                                                                                                                                                               | Door furniture       | Alloy                                                                          |
| <del></del>                                                                                                                                                                                                                                                                                                                                                                                                                                                                                                                                                                                                                                                                                                                                                                                                                                                                                                                                                                          | Floor coverings      | Black carpet                                                                   |
| Sound system Pioneer® Touch screen display with Apple® CarPlay and reversing camera display                                                                                                                                                                                                                                                                                                                                                                                                                                                                                                                                                                                                                                                                                                                                                                                                                                                                                          | Headlining           | Black suede                                                                    |
|                                                                                                                                                                                                                                                                                                                                                                                                                                                                                                                                                                                                                                                                                                                                                                                                                                                                                                                                                                                      | Sound system         | Pioneer® Touch screen display with Apple® CarPlay and reversing camera display |