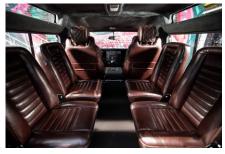

## **EXTERIOR**

| Paint finish Metallic Hood OEM Puma Hood DeM Puma Hood DeMge Land Rover Wheels Kahn® Defend 1983 18" alloy Tires BFGoodrich® All Terrain T/A KO2 Grille KBX® Signature inc. light surrounds Bumper First Four® Shadow tubular with A-bar & LEDs Steering guard Raptor Black Headlights Duo-Lux LEDs Wing-top air intakes KBX® (Zambezi Silver) Chequer plate Side sills Side steps Fire & Ice (Ebony) Work lamp Rear-facing LED Rear step NAS with 2" square receiver  INTERIOR  Seating trim Brown Leather with Diamond Stitch Front row seats Elite (heated) Front storage Lock box with 12v & twin USB ports Load area seats Inward facing tip-ups Steering wheel Evander wood rimmed 15" Gear gaiter Matching leather Door cards Matching leather Door furniture Alloy Floor coverings Black carpet Headlining Black suede Sound system Pioneer® Touch screen display with Apple® CarPlay and reversing camera display                                                           | Body color           | Mariana Black Pearl                                                            |
|--------------------------------------------------------------------------------------------------------------------------------------------------------------------------------------------------------------------------------------------------------------------------------------------------------------------------------------------------------------------------------------------------------------------------------------------------------------------------------------------------------------------------------------------------------------------------------------------------------------------------------------------------------------------------------------------------------------------------------------------------------------------------------------------------------------------------------------------------------------------------------------------------------------------------------------------------------------------------------------|----------------------|--------------------------------------------------------------------------------|
| Hood badge  Land Rover  Wheels  Kahn® Defend 1983 18" alloy  Tires  BFGoodrich® All Terrain T/A KO2  Grille  KBX® Signature inc. light surrounds  Bumper  First Four® Shadow tubular with A-bar & LEDs  Steering guard  Raptor Black  Headlights  Duo-Lux LEDs  Wing-top air intakes  KBX® (Zambezi Silver)  Chequer plate  Side sills  Side steps  Fire & Ice (Ebony)  Work lamp  Rear-facing LED  Rear step  NAS with 2" square receiver  INTERIOR  Seating trim  Brown Leather with Diamond Stitch  Front row seats  Elite (heated)  Front storage  Lock box with 12v & twin USB ports  Load area seats  Inward facing tip-ups  Steering wheel  Evander wood rimmed 15"  Gear knobs  Alloy  Gear gaiter  Matching leather  Door cards  Matching leather  Door furniture  Alloy  Floor coverings  Black carpet  Headlining                                                                                                                                                         | Paint finish         | Metallic                                                                       |
| Wheels  Kahn® Defend 1983 18" alloy  BFGoodrich® All Terrain T/A KO2  Grille  KBX® Signature inc. light surrounds  Bumper  First Four® Shadow tubular with A-bar & LEDs  Steering guard  Raptor Black  Headlights  Duo-Lux LEDs  Wing-top air intakes  KBX® (Zambezi Silver)  Chequer plate  Side sills  Side steps  Fire & Ice (Ebony)  Work lamp  Rear-facing LED  NAS with 2" square receiver  INTERIOR  Seating trim  Brown Leather with Diamond Stitch  Front row seats  Elite (heated)  Front storage  Lock box with 12v & twin USB ports  Load area seats  Inward facing tip-ups  Steering wheel  Evander wood rimmed 15"  Gear knobs  Alloy  Gear gaiter  Matching leather  Door cards  Matching leather  Door furniture  Alloy  Floor coverings  Black carpet  Headlining  Black suede                                                                                                                                                                                      | Hood                 | OEM Puma                                                                       |
| Tires BFGoodrich® All Terrain T/A KO2  Grille KBX® Signature inc. light surrounds  Bumper First Four® Shadow tubular with A-bar & LEDs  Steering guard Raptor Black  Headlights Duo-Lux LEDs  Wing-top air intakes KBX® (Zambezi Silver)  Chequer plate Side sills  Side steps Fire & Ice (Ebony)  Work lamp Rear-facing LED  Rear step NAS with 2" square receiver  INTERIOR  Seating trim Brown Leather with Diamond Stitch  Front row seats Elite (heated)  Front storage Lock box with 12v & twin USB ports  Load area seats Inward facing tip-ups  Steering wheel Evander wood rimmed 15"  Gear knobs Alloy  Gear gaiter Matching leather  Door cards Matching leather  Door furniture Alloy  Floor coverings Black carpet  Headlining Black suede                                                                                                                                                                                                                              | Hood badge           | Land Rover                                                                     |
| Grille       KBX® Signature inc. light surrounds         Bumper       First Four® Shadow tubular with A-bar & LEDs         Steering guard       Raptor Black         Headlights       Duo-Lux LEDs         Wing-top air intakes       KBX® (Zambezi Silver)         Chequer plate       Side sills         Side steps       Fire & Ice (Ebony)         Work lamp       Rear-facing LED         Rear step       NAS with 2" square receiver         INTERIOR         Seating trim       Brown Leather with Diamond Stitch         Front row seats       Elite (heated)         Front storage       Lock box with 12v & twin USB ports         Load area seats       Inward facing tip-ups         Steering wheel       Evander wood rimmed 15"         Gear knobs       Alloy         Gear gaiter       Matching leather         Door cards       Matching leather         Door furniture       Alloy         Floor coverings       Black carpet         Headlining       Black suede | Wheels               | Kahn® Defend 1983 18" alloy                                                    |
| Bumper First Four® Shadow tubular with A-bar & LEDs  Steering guard Raptor Black  Headlights Duo-Lux LEDs  Wing-top air intakes KBX® (Zambezi Silver)  Chequer plate Side sills  Side steps Fire & Ice (Ebony)  Work lamp Rear-facing LED  Rear step NAS with 2" square receiver  INTERIOR  Seating trim Brown Leather with Diamond Stitch  Front row seats Elite (heated)  Front storage Lock box with 12v & twin USB ports  Load area seats Inward facing tip-ups  Steering wheel Evander wood rimmed 15"  Gear knobs Alloy  Gear gaiter Matching leather  Door cards Matching leather  Door furniture Alloy  Floor coverings Black carpet  Headlining Black suede                                                                                                                                                                                                                                                                                                                 | Tires                | BFGoodrich® All Terrain T/A KO2                                                |
| Raptor Black Headlights Duo-Lux LEDs Wing-top air intakes KBX® (Zambezi Silver) Chequer plate Side sills Side steps Fire & Ice (Ebony) Work lamp Rear-facing LED Rear step NAS with 2" square receiver  INTERIOR Seating trim Brown Leather with Diamond Stitch Front row seats Elite (heated) Front storage Lock box with 12v & twin USB ports Load area seats Inward facing tip-ups Steering wheel Evander wood rimmed 15" Gear knobs Alloy Gear gaiter Matching leather Door cards Matching leather Door furniture Alloy Floor coverings Black carpet Headlining Black suede                                                                                                                                                                                                                                                                                                                                                                                                      | Grille               | KBX® Signature inc. light surrounds                                            |
| Headlights  Duo-Lux LEDs  Wing-top air intakes  KBX® (Zambezi Silver)  Chequer plate  Side sills  Side steps  Fire & Ice (Ebony)  Work lamp  Rear-facing LED  NAS with 2" square receiver  INTERIOR  Seating trim  Brown Leather with Diamond Stitch  Front row seats  Elite (heated)  Front storage  Lock box with 12v & twin USB ports  Load area seats  Inward facing tip-ups  Steering wheel  Evander wood rimmed 15"  Gear knobs  Alloy  Gear gaiter  Matching leather  Door cards  Matching leather  Door furniture  Alloy  Floor coverings  Black carpet  Headlining  Black suede                                                                                                                                                                                                                                                                                                                                                                                             | Bumper               | First Four® Shadow tubular with A-bar & LEDs                                   |
| Wing-top air intakes  KBX® (Zambezi Silver)  Side sills  Side steps  Fire & Ice (Ebony)  Work lamp  Rear-facing LED  NAS with 2" square receiver  INTERIOR  Seating trim  Brown Leather with Diamond Stitch  Front row seats  Elite (heated)  Front storage  Lock box with 12v & twin USB ports  Load area seats  Inward facing tip-ups  Steering wheel  Evander wood rimmed 15"  Gear knobs  Alloy  Gear gaiter  Matching leather  Door cards  Matching leather  Door furniture  Alloy  Floor coverings  Black carpet  Headlining  Black suede                                                                                                                                                                                                                                                                                                                                                                                                                                      | Steering guard       | Raptor Black                                                                   |
| Chequer plate  Side sills  Fire & Ice (Ebony)  Work lamp  Rear-facing LED  Rear step  NAS with 2" square receiver  INTERIOR  Seating trim  Brown Leather with Diamond Stitch  Front row seats  Elite (heated)  Front storage  Lock box with 12v & twin USB ports  Load area seats  Inward facing tip-ups  Steering wheel  Evander wood rimmed 15"  Gear knobs  Alloy  Gear gaiter  Matching leather  Door cards  Matching leather  Door furniture  Alloy  Floor coverings  Black carpet  Headlining  Black suede                                                                                                                                                                                                                                                                                                                                                                                                                                                                     | Headlights           | Duo-Lux LEDs                                                                   |
| Fire & Ice (Ebony)  Work lamp  Rear-facing LED  Rear step  NAS with 2" square receiver  INTERIOR  Seating trim  Brown Leather with Diamond Stitch  Front row seats  Elite (heated)  Front storage  Lock box with 12v & twin USB ports  Load area seats  Inward facing tip-ups  Steering wheel  Evander wood rimmed 15"  Gear knobs  Alloy  Gear gaiter  Matching leather  Door cards  Matching leather  Door furniture  Alloy  Floor coverings  Black carpet  Headlining  Black suede                                                                                                                                                                                                                                                                                                                                                                                                                                                                                                | Wing-top air intakes | KBX® (Zambezi Silver)                                                          |
| Rear-facing LED  Rear step  NAS with 2" square receiver  INTERIOR  Seating trim  Brown Leather with Diamond Stitch  Front row seats  Elite (heated)  Front storage  Lock box with 12v & twin USB ports  Load area seats  Inward facing tip-ups  Steering wheel  Evander wood rimmed 15"  Gear knobs  Alloy  Gear gaiter  Matching leather  Door cards  Matching leather  Door furniture  Alloy  Floor coverings  Black suede                                                                                                                                                                                                                                                                                                                                                                                                                                                                                                                                                         | Chequer plate        | Side sills                                                                     |
| Rear step  INTERIOR  Seating trim  Brown Leather with Diamond Stitch  Front row seats  Elite (heated)  Front storage  Lock box with 12v & twin USB ports  Load area seats  Inward facing tip-ups  Steering wheel  Evander wood rimmed 15"  Gear knobs  Alloy  Gear gaiter  Matching leather  Door cards  Matching leather  Door furniture  Alloy  Floor coverings  Black carpet  Headlining  Black suede                                                                                                                                                                                                                                                                                                                                                                                                                                                                                                                                                                             | Side steps           | Fire & Ice (Ebony)                                                             |
| Seating trim Brown Leather with Diamond Stitch  Front row seats Elite (heated)  Front storage Lock box with 12v & twin USB ports  Load area seats Inward facing tip-ups  Steering wheel Evander wood rimmed 15"  Gear knobs Alloy  Gear gaiter Matching leather  Door cards Matching leather  Door furniture Alloy  Floor coverings Black carpet  Headlining Black suede                                                                                                                                                                                                                                                                                                                                                                                                                                                                                                                                                                                                             | Work lamp            | Rear-facing LED                                                                |
| Seating trim Brown Leather with Diamond Stitch  Front row seats Elite (heated)  Front storage Lock box with 12v & twin USB ports  Load area seats Inward facing tip-ups  Steering wheel Evander wood rimmed 15"  Gear knobs Alloy  Gear gaiter Matching leather  Door cards Matching leather  Door furniture Alloy  Floor coverings Black carpet  Headlining Black suede                                                                                                                                                                                                                                                                                                                                                                                                                                                                                                                                                                                                             | Rear step            | NAS with 2" square receiver                                                    |
| Front row seats  Elite (heated)  Front storage  Lock box with 12v & twin USB ports  Load area seats  Inward facing tip-ups  Steering wheel  Evander wood rimmed 15"  Gear knobs  Alloy  Gear gaiter  Matching leather  Door cards  Matching leather  Door furniture  Alloy  Floor coverings  Black carpet  Headlining  Black suede                                                                                                                                                                                                                                                                                                                                                                                                                                                                                                                                                                                                                                                   | INTERIOR             |                                                                                |
| Front storage  Lock box with 12v & twin USB ports  Inward facing tip-ups  Steering wheel  Evander wood rimmed 15"  Gear knobs  Alloy  Gear gaiter  Matching leather  Door cards  Matching leather  Door furniture  Alloy  Floor coverings  Black carpet  Headlining  Black suede                                                                                                                                                                                                                                                                                                                                                                                                                                                                                                                                                                                                                                                                                                     | Seating trim         | Brown Leather with Diamond Stitch                                              |
| Load area seats  Inward facing tip-ups  Steering wheel  Evander wood rimmed 15"  Gear knobs  Alloy  Matching leather  Door cards  Matching leather  Door furniture  Alloy  Floor coverings  Black carpet  Headlining  Black suede                                                                                                                                                                                                                                                                                                                                                                                                                                                                                                                                                                                                                                                                                                                                                    | Front row seats      | Elite (heated)                                                                 |
| Steering wheel Evander wood rimmed 15"  Gear knobs Alloy  Gear gaiter Matching leather  Door cards Matching leather  Door furniture Alloy  Floor coverings Black carpet  Headlining Black suede                                                                                                                                                                                                                                                                                                                                                                                                                                                                                                                                                                                                                                                                                                                                                                                      | Front storage        | Lock box with 12v & twin USB ports                                             |
| Gear knobs Alloy  Gear gaiter Matching leather  Door cards Matching leather  Alloy  Floor coverings Black carpet  Headlining Black suede                                                                                                                                                                                                                                                                                                                                                                                                                                                                                                                                                                                                                                                                                                                                                                                                                                             | Load area seats      | Inward facing tip-ups                                                          |
| Gear gaiter  Matching leather  Door cards  Matching leather  Alloy  Floor coverings  Black carpet  Headlining  Black suede                                                                                                                                                                                                                                                                                                                                                                                                                                                                                                                                                                                                                                                                                                                                                                                                                                                           | Steering wheel       | Evander wood rimmed 15"                                                        |
| Door cards  Matching leather  Alloy  Floor coverings  Black carpet  Headlining  Black suede                                                                                                                                                                                                                                                                                                                                                                                                                                                                                                                                                                                                                                                                                                                                                                                                                                                                                          | Gear knobs           | Alloy                                                                          |
| Door furniture Alloy Floor coverings Black carpet Headlining Black suede                                                                                                                                                                                                                                                                                                                                                                                                                                                                                                                                                                                                                                                                                                                                                                                                                                                                                                             | Gear gaiter          | Matching leather                                                               |
| Floor coverings  Black carpet  Headlining  Black suede                                                                                                                                                                                                                                                                                                                                                                                                                                                                                                                                                                                                                                                                                                                                                                                                                                                                                                                               | Door cards           | Matching leather                                                               |
| Headlining Black suede                                                                                                                                                                                                                                                                                                                                                                                                                                                                                                                                                                                                                                                                                                                                                                                                                                                                                                                                                               | Door furniture       | Alloy                                                                          |
| <del></del>                                                                                                                                                                                                                                                                                                                                                                                                                                                                                                                                                                                                                                                                                                                                                                                                                                                                                                                                                                          | Floor coverings      | Black carpet                                                                   |
| Sound system Pioneer® Touch screen display with Apple® CarPlay and reversing camera display                                                                                                                                                                                                                                                                                                                                                                                                                                                                                                                                                                                                                                                                                                                                                                                                                                                                                          | Headlining           | Black suede                                                                    |
|                                                                                                                                                                                                                                                                                                                                                                                                                                                                                                                                                                                                                                                                                                                                                                                                                                                                                                                                                                                      | Sound system         | Pioneer® Touch screen display with Apple® CarPlay and reversing camera display |