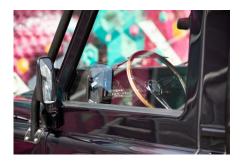

## **EXTERIOR**

| Paint finish Metallic Hood OEM Puma Hood DeM Puma Hood DeMge Land Rover Wheels Kahn® Defend 1983 18" alloy Tires BFGoodrich® All Terrain T/A KO2 Grille KBX® Signature inc. light surrounds Bumper First Four® Shadow tubular with A-bar & LEDs Steering guard Raptor Black Headlights Duo-Lux LEDs Wing-top air intakes KBX® (Zambezi Silver) Chequer plate Side sills Side steps Fire & Ice (Ebony) Work lamp Rear-facing LED Rear step NAS with 2" square receiver  INTERIOR  Seating trim Brown Leather with Diamond Stitch Front row seats Elite (heated) Front storage Lock box with 12v & twin USB ports Load area seats Inward facing tip-ups Steering wheel Evander wood rimmed 15" Gear gaiter Matching leather Door cards Matching leather Door furniture Alloy Floor coverings Black carpet Headlining Black suede Sound system Pioneer® Touch screen display with Apple® CarPlay and reversing camera display                                                           | Body color           | Mariana Black Pearl                                                            |
|--------------------------------------------------------------------------------------------------------------------------------------------------------------------------------------------------------------------------------------------------------------------------------------------------------------------------------------------------------------------------------------------------------------------------------------------------------------------------------------------------------------------------------------------------------------------------------------------------------------------------------------------------------------------------------------------------------------------------------------------------------------------------------------------------------------------------------------------------------------------------------------------------------------------------------------------------------------------------------------|----------------------|--------------------------------------------------------------------------------|
| Hood badge  Land Rover  Wheels  Kahn® Defend 1983 18" alloy  Tires  BFGoodrich® All Terrain T/A KO2  Grille  KBX® Signature inc. light surrounds  Bumper  First Four® Shadow tubular with A-bar & LEDs  Steering guard  Raptor Black  Headlights  Duo-Lux LEDs  Wing-top air intakes  KBX® (Zambezi Silver)  Chequer plate  Side sills  Side steps  Fire & Ice (Ebony)  Work lamp  Rear-facing LED  Rear step  NAS with 2" square receiver  INTERIOR  Seating trim  Brown Leather with Diamond Stitch  Front row seats  Elite (heated)  Front storage  Lock box with 12v & twin USB ports  Load area seats  Inward facing tip-ups  Steering wheel  Evander wood rimmed 15"  Gear knobs  Alloy  Gear gaiter  Matching leather  Door cards  Matching leather  Door furniture  Alloy  Floor coverings  Black carpet  Headlining                                                                                                                                                         | Paint finish         | Metallic                                                                       |
| Wheels  Kahn® Defend 1983 18" alloy  BFGoodrich® All Terrain T/A KO2  Grille  KBX® Signature inc. light surrounds  Bumper  First Four® Shadow tubular with A-bar & LEDs  Steering guard  Raptor Black  Headlights  Duo-Lux LEDs  Wing-top air intakes  KBX® (Zambezi Silver)  Chequer plate  Side sills  Side steps  Fire & Ice (Ebony)  Work lamp  Rear-facing LED  NAS with 2" square receiver  INTERIOR  Seating trim  Brown Leather with Diamond Stitch  Front row seats  Elite (heated)  Front storage  Lock box with 12v & twin USB ports  Load area seats  Inward facing tip-ups  Steering wheel  Evander wood rimmed 15"  Gear knobs  Alloy  Gear gaiter  Matching leather  Door cards  Matching leather  Door furniture  Alloy  Floor coverings  Black carpet  Headlining  Black suede                                                                                                                                                                                      | Hood                 | OEM Puma                                                                       |
| Tires BFGoodrich® All Terrain T/A KO2  Grille KBX® Signature inc. light surrounds  Bumper First Four® Shadow tubular with A-bar & LEDs  Steering guard Raptor Black  Headlights Duo-Lux LEDs  Wing-top air intakes KBX® (Zambezi Silver)  Chequer plate Side sills  Side steps Fire & Ice (Ebony)  Work lamp Rear-facing LED  Rear step NAS with 2" square receiver  INTERIOR  Seating trim Brown Leather with Diamond Stitch  Front row seats Elite (heated)  Front storage Lock box with 12v & twin USB ports  Load area seats Inward facing tip-ups  Steering wheel Evander wood rimmed 15"  Gear knobs Alloy  Gear gaiter Matching leather  Door cards Matching leather  Door furniture Alloy  Floor coverings Black carpet  Headlining Black suede                                                                                                                                                                                                                              | Hood badge           | Land Rover                                                                     |
| Grille       KBX® Signature inc. light surrounds         Bumper       First Four® Shadow tubular with A-bar & LEDs         Steering guard       Raptor Black         Headlights       Duo-Lux LEDs         Wing-top air intakes       KBX® (Zambezi Silver)         Chequer plate       Side sills         Side steps       Fire & Ice (Ebony)         Work lamp       Rear-facing LED         Rear step       NAS with 2" square receiver         INTERIOR         Seating trim       Brown Leather with Diamond Stitch         Front row seats       Elite (heated)         Front storage       Lock box with 12v & twin USB ports         Load area seats       Inward facing tip-ups         Steering wheel       Evander wood rimmed 15"         Gear knobs       Alloy         Gear gaiter       Matching leather         Door cards       Matching leather         Door furniture       Alloy         Floor coverings       Black carpet         Headlining       Black suede | Wheels               | Kahn® Defend 1983 18" alloy                                                    |
| Bumper First Four® Shadow tubular with A-bar & LEDs  Steering guard Raptor Black  Headlights Duo-Lux LEDs  Wing-top air intakes KBX® (Zambezi Silver)  Chequer plate Side sills  Side steps Fire & Ice (Ebony)  Work lamp Rear-facing LED  Rear step NAS with 2" square receiver  INTERIOR  Seating trim Brown Leather with Diamond Stitch  Front row seats Elite (heated)  Front storage Lock box with 12v & twin USB ports  Load area seats Inward facing tip-ups  Steering wheel Evander wood rimmed 15"  Gear knobs Alloy  Gear gaiter Matching leather  Door cards Matching leather  Door furniture Alloy  Floor coverings Black carpet  Headlining Black suede                                                                                                                                                                                                                                                                                                                 | Tires                | BFGoodrich® All Terrain T/A KO2                                                |
| Raptor Black Headlights Duo-Lux LEDs Wing-top air intakes KBX® (Zambezi Silver) Chequer plate Side sills Side steps Fire & Ice (Ebony) Work lamp Rear-facing LED Rear step NAS with 2" square receiver  INTERIOR Seating trim Brown Leather with Diamond Stitch Front row seats Elite (heated) Front storage Lock box with 12v & twin USB ports Load area seats Inward facing tip-ups Steering wheel Evander wood rimmed 15" Gear knobs Alloy Gear gaiter Matching leather Door cards Matching leather Door furniture Alloy Floor coverings Black carpet Headlining Black suede                                                                                                                                                                                                                                                                                                                                                                                                      | Grille               | KBX® Signature inc. light surrounds                                            |
| Headlights  Duo-Lux LEDs  Wing-top air intakes  KBX® (Zambezi Silver)  Chequer plate  Side sills  Side steps  Fire & Ice (Ebony)  Work lamp  Rear-facing LED  NAS with 2" square receiver  INTERIOR  Seating trim  Brown Leather with Diamond Stitch  Front row seats  Elite (heated)  Front storage  Lock box with 12v & twin USB ports  Load area seats  Inward facing tip-ups  Steering wheel  Evander wood rimmed 15"  Gear knobs  Alloy  Gear gaiter  Matching leather  Door cards  Matching leather  Door furniture  Alloy  Floor coverings  Black carpet  Headlining  Black suede                                                                                                                                                                                                                                                                                                                                                                                             | Bumper               | First Four® Shadow tubular with A-bar & LEDs                                   |
| Wing-top air intakes  KBX® (Zambezi Silver)  Side sills  Side steps  Fire & Ice (Ebony)  Work lamp  Rear-facing LED  NAS with 2" square receiver  INTERIOR  Seating trim  Brown Leather with Diamond Stitch  Front row seats  Elite (heated)  Front storage  Lock box with 12v & twin USB ports  Load area seats  Inward facing tip-ups  Steering wheel  Evander wood rimmed 15"  Gear knobs  Alloy  Gear gaiter  Matching leather  Door cards  Matching leather  Door furniture  Alloy  Floor coverings  Black carpet  Headlining  Black suede                                                                                                                                                                                                                                                                                                                                                                                                                                      | Steering guard       | Raptor Black                                                                   |
| Chequer plate  Side sills  Fire & Ice (Ebony)  Work lamp  Rear-facing LED  Rear step  NAS with 2" square receiver  INTERIOR  Seating trim  Brown Leather with Diamond Stitch  Front row seats  Elite (heated)  Front storage  Lock box with 12v & twin USB ports  Load area seats  Inward facing tip-ups  Steering wheel  Evander wood rimmed 15"  Gear knobs  Alloy  Gear gaiter  Matching leather  Door cards  Matching leather  Door furniture  Alloy  Floor coverings  Black carpet  Headlining  Black suede                                                                                                                                                                                                                                                                                                                                                                                                                                                                     | Headlights           | Duo-Lux LEDs                                                                   |
| Fire & Ice (Ebony)  Work lamp  Rear-facing LED  Rear step  NAS with 2" square receiver  INTERIOR  Seating trim  Brown Leather with Diamond Stitch  Front row seats  Elite (heated)  Front storage  Lock box with 12v & twin USB ports  Load area seats  Inward facing tip-ups  Steering wheel  Evander wood rimmed 15"  Gear knobs  Alloy  Gear gaiter  Matching leather  Door cards  Matching leather  Door furniture  Alloy  Floor coverings  Black carpet  Headlining  Black suede                                                                                                                                                                                                                                                                                                                                                                                                                                                                                                | Wing-top air intakes | KBX® (Zambezi Silver)                                                          |
| Rear-facing LED  Rear step  NAS with 2" square receiver  INTERIOR  Seating trim  Brown Leather with Diamond Stitch  Front row seats  Elite (heated)  Front storage  Lock box with 12v & twin USB ports  Load area seats  Inward facing tip-ups  Steering wheel  Evander wood rimmed 15"  Gear knobs  Alloy  Gear gaiter  Matching leather  Door cards  Matching leather  Door furniture  Alloy  Floor coverings  Black suede                                                                                                                                                                                                                                                                                                                                                                                                                                                                                                                                                         | Chequer plate        | Side sills                                                                     |
| Rear step  INTERIOR  Seating trim  Brown Leather with Diamond Stitch  Front row seats  Elite (heated)  Front storage  Lock box with 12v & twin USB ports  Load area seats  Inward facing tip-ups  Steering wheel  Evander wood rimmed 15"  Gear knobs  Alloy  Gear gaiter  Matching leather  Door cards  Matching leather  Door furniture  Alloy  Floor coverings  Black carpet  Headlining  Black suede                                                                                                                                                                                                                                                                                                                                                                                                                                                                                                                                                                             | Side steps           | Fire & Ice (Ebony)                                                             |
| Seating trim Brown Leather with Diamond Stitch  Front row seats Elite (heated)  Front storage Lock box with 12v & twin USB ports  Load area seats Inward facing tip-ups  Steering wheel Evander wood rimmed 15"  Gear knobs Alloy  Gear gaiter Matching leather  Door cards Matching leather  Door furniture Alloy  Floor coverings Black carpet  Headlining Black suede                                                                                                                                                                                                                                                                                                                                                                                                                                                                                                                                                                                                             | Work lamp            | Rear-facing LED                                                                |
| Seating trim Brown Leather with Diamond Stitch  Front row seats Elite (heated)  Front storage Lock box with 12v & twin USB ports  Load area seats Inward facing tip-ups  Steering wheel Evander wood rimmed 15"  Gear knobs Alloy  Gear gaiter Matching leather  Door cards Matching leather  Door furniture Alloy  Floor coverings Black carpet  Headlining Black suede                                                                                                                                                                                                                                                                                                                                                                                                                                                                                                                                                                                                             | Rear step            | NAS with 2" square receiver                                                    |
| Front row seats  Elite (heated)  Front storage  Lock box with 12v & twin USB ports  Load area seats  Inward facing tip-ups  Steering wheel  Evander wood rimmed 15"  Gear knobs  Alloy  Gear gaiter  Matching leather  Door cards  Matching leather  Door furniture  Alloy  Floor coverings  Black carpet  Headlining  Black suede                                                                                                                                                                                                                                                                                                                                                                                                                                                                                                                                                                                                                                                   | INTERIOR             |                                                                                |
| Front storage  Lock box with 12v & twin USB ports  Inward facing tip-ups  Steering wheel  Evander wood rimmed 15"  Gear knobs  Alloy  Gear gaiter  Matching leather  Door cards  Matching leather  Door furniture  Alloy  Floor coverings  Black carpet  Headlining  Black suede                                                                                                                                                                                                                                                                                                                                                                                                                                                                                                                                                                                                                                                                                                     | Seating trim         | Brown Leather with Diamond Stitch                                              |
| Load area seats  Inward facing tip-ups  Steering wheel  Evander wood rimmed 15"  Gear knobs  Alloy  Matching leather  Door cards  Matching leather  Door furniture  Alloy  Floor coverings  Black carpet  Headlining  Black suede                                                                                                                                                                                                                                                                                                                                                                                                                                                                                                                                                                                                                                                                                                                                                    | Front row seats      | Elite (heated)                                                                 |
| Steering wheel Evander wood rimmed 15"  Gear knobs Alloy  Gear gaiter Matching leather  Door cards Matching leather  Door furniture Alloy  Floor coverings Black carpet  Headlining Black suede                                                                                                                                                                                                                                                                                                                                                                                                                                                                                                                                                                                                                                                                                                                                                                                      | Front storage        | Lock box with 12v & twin USB ports                                             |
| Gear knobs Alloy  Gear gaiter Matching leather  Door cards Matching leather  Alloy  Floor coverings Black carpet  Headlining Black suede                                                                                                                                                                                                                                                                                                                                                                                                                                                                                                                                                                                                                                                                                                                                                                                                                                             | Load area seats      | Inward facing tip-ups                                                          |
| Gear gaiter  Matching leather  Door cards  Matching leather  Alloy  Floor coverings  Black carpet  Headlining  Black suede                                                                                                                                                                                                                                                                                                                                                                                                                                                                                                                                                                                                                                                                                                                                                                                                                                                           | Steering wheel       | Evander wood rimmed 15"                                                        |
| Door cards  Matching leather  Alloy  Floor coverings  Black carpet  Headlining  Black suede                                                                                                                                                                                                                                                                                                                                                                                                                                                                                                                                                                                                                                                                                                                                                                                                                                                                                          | Gear knobs           | Alloy                                                                          |
| Door furniture Alloy Floor coverings Black carpet Headlining Black suede                                                                                                                                                                                                                                                                                                                                                                                                                                                                                                                                                                                                                                                                                                                                                                                                                                                                                                             | Gear gaiter          | Matching leather                                                               |
| Floor coverings  Black carpet  Headlining  Black suede                                                                                                                                                                                                                                                                                                                                                                                                                                                                                                                                                                                                                                                                                                                                                                                                                                                                                                                               | Door cards           | Matching leather                                                               |
| Headlining Black suede                                                                                                                                                                                                                                                                                                                                                                                                                                                                                                                                                                                                                                                                                                                                                                                                                                                                                                                                                               | Door furniture       | Alloy                                                                          |
| <del></del>                                                                                                                                                                                                                                                                                                                                                                                                                                                                                                                                                                                                                                                                                                                                                                                                                                                                                                                                                                          | Floor coverings      | Black carpet                                                                   |
| Sound system Pioneer® Touch screen display with Apple® CarPlay and reversing camera display                                                                                                                                                                                                                                                                                                                                                                                                                                                                                                                                                                                                                                                                                                                                                                                                                                                                                          | Headlining           | Black suede                                                                    |
|                                                                                                                                                                                                                                                                                                                                                                                                                                                                                                                                                                                                                                                                                                                                                                                                                                                                                                                                                                                      | Sound system         | Pioneer® Touch screen display with Apple® CarPlay and reversing camera display |