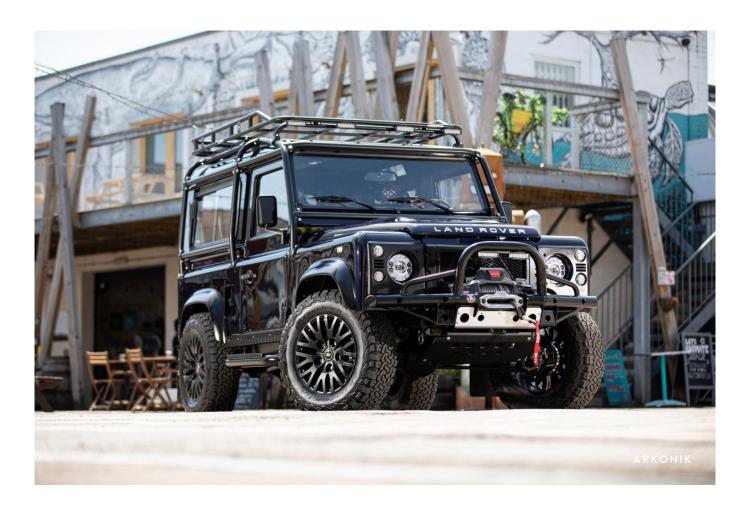

## **FARGO**

\$210,000\*

\*Price is in USD (\$) and is an estimate for your own build based on the same specification

1-800-984-3355 sales@arkonik.com

1989

Mariana Black Pearl

5sp Manual

也 3.5L V8

## **EXTERIOR**

| Paint finish Metallic Hood OEM Puma Hood DeM Puma Hood DeMge Land Rover Wheels Kahn® Defend 1983 18" alloy Tires BFGoodrich® All Terrain T/A KO2 Grille KBX® Signature inc. light surrounds Bumper First Four® Shadow tubular with A-bar & LEDs Steering guard Raptor Black Headlights Duo-Lux LEDs Wing-top air intakes KBX® (Zambezi Silver) Chequer plate Side sills Side steps Fire & Ice (Ebony) Work lamp Rear-facing LED Rear step NAS with 2" square receiver  INTERIOR  Seating trim Brown Leather with Diamond Stitch Front row seats Elite (heated) Front storage Lock box with 12v & twin USB ports Load area seats Inward facing tip-ups Steering wheel Evander wood rimmed 15" Gear gaiter Matching leather Door cards Matching leather Door furniture Alloy Floor coverings Black carpet Headlining Black suede Sound system Pioneer® Touch screen display with Apple® CarPlay and reversing camera display                                                           | Body color           | Mariana Black Pearl                                                            |
|--------------------------------------------------------------------------------------------------------------------------------------------------------------------------------------------------------------------------------------------------------------------------------------------------------------------------------------------------------------------------------------------------------------------------------------------------------------------------------------------------------------------------------------------------------------------------------------------------------------------------------------------------------------------------------------------------------------------------------------------------------------------------------------------------------------------------------------------------------------------------------------------------------------------------------------------------------------------------------------|----------------------|--------------------------------------------------------------------------------|
| Hood badge  Land Rover  Wheels  Kahn® Defend 1983 18" alloy  Tires  BFGoodrich® All Terrain T/A KO2  Grille  KBX® Signature inc. light surrounds  Bumper  First Four® Shadow tubular with A-bar & LEDs  Steering guard  Raptor Black  Headlights  Duo-Lux LEDs  Wing-top air intakes  KBX® (Zambezi Silver)  Chequer plate  Side sills  Side steps  Fire & Ice (Ebony)  Work lamp  Rear-facing LED  Rear step  NAS with 2" square receiver  INTERIOR  Seating trim  Brown Leather with Diamond Stitch  Front row seats  Elite (heated)  Front storage  Lock box with 12v & twin USB ports  Load area seats  Inward facing tip-ups  Steering wheel  Evander wood rimmed 15"  Gear knobs  Alloy  Gear gaiter  Matching leather  Door cards  Matching leather  Door furniture  Alloy  Floor coverings  Black carpet  Headlining                                                                                                                                                         | Paint finish         | Metallic                                                                       |
| Wheels  Kahn® Defend 1983 18" alloy  BFGoodrich® All Terrain T/A KO2  Grille  KBX® Signature inc. light surrounds  Bumper  First Four® Shadow tubular with A-bar & LEDs  Steering guard  Raptor Black  Headlights  Duo-Lux LEDs  Wing-top air intakes  KBX® (Zambezi Silver)  Chequer plate  Side sills  Side steps  Fire & Ice (Ebony)  Work lamp  Rear-facing LED  NAS with 2" square receiver  INTERIOR  Seating trim  Brown Leather with Diamond Stitch  Front row seats  Elite (heated)  Front storage  Lock box with 12v & twin USB ports  Load area seats  Inward facing tip-ups  Steering wheel  Evander wood rimmed 15"  Gear knobs  Alloy  Gear gaiter  Matching leather  Door cards  Matching leather  Door furniture  Alloy  Floor coverings  Black carpet  Headlining  Black suede                                                                                                                                                                                      | Hood                 | OEM Puma                                                                       |
| Tires BFGoodrich® All Terrain T/A KO2  Grille KBX® Signature inc. light surrounds  Bumper First Four® Shadow tubular with A-bar & LEDs  Steering guard Raptor Black  Headlights Duo-Lux LEDs  Wing-top air intakes KBX® (Zambezi Silver)  Chequer plate Side sills  Side steps Fire & Ice (Ebony)  Work lamp Rear-facing LED  Rear step NAS with 2" square receiver  INTERIOR  Seating trim Brown Leather with Diamond Stitch  Front row seats Elite (heated)  Front storage Lock box with 12v & twin USB ports  Load area seats Inward facing tip-ups  Steering wheel Evander wood rimmed 15"  Gear knobs Alloy  Gear gaiter Matching leather  Door cards Matching leather  Door furniture Alloy  Floor coverings Black carpet  Headlining Black suede                                                                                                                                                                                                                              | Hood badge           | Land Rover                                                                     |
| Grille       KBX® Signature inc. light surrounds         Bumper       First Four® Shadow tubular with A-bar & LEDs         Steering guard       Raptor Black         Headlights       Duo-Lux LEDs         Wing-top air intakes       KBX® (Zambezi Silver)         Chequer plate       Side sills         Side steps       Fire & Ice (Ebony)         Work lamp       Rear-facing LED         Rear step       NAS with 2" square receiver         INTERIOR         Seating trim       Brown Leather with Diamond Stitch         Front row seats       Elite (heated)         Front storage       Lock box with 12v & twin USB ports         Load area seats       Inward facing tip-ups         Steering wheel       Evander wood rimmed 15"         Gear knobs       Alloy         Gear gaiter       Matching leather         Door cards       Matching leather         Door furniture       Alloy         Floor coverings       Black carpet         Headlining       Black suede | Wheels               | Kahn® Defend 1983 18" alloy                                                    |
| Bumper First Four® Shadow tubular with A-bar & LEDs  Steering guard Raptor Black  Headlights Duo-Lux LEDs  Wing-top air intakes KBX® (Zambezi Silver)  Chequer plate Side sills  Side steps Fire & Ice (Ebony)  Work lamp Rear-facing LED  Rear step NAS with 2" square receiver  INTERIOR  Seating trim Brown Leather with Diamond Stitch  Front row seats Elite (heated)  Front storage Lock box with 12v & twin USB ports  Load area seats Inward facing tip-ups  Steering wheel Evander wood rimmed 15"  Gear knobs Alloy  Gear gaiter Matching leather  Door cards Matching leather  Door furniture Alloy  Floor coverings Black carpet  Headlining Black suede                                                                                                                                                                                                                                                                                                                 | Tires                | BFGoodrich® All Terrain T/A KO2                                                |
| Raptor Black Headlights Duo-Lux LEDs Wing-top air intakes KBX® (Zambezi Silver) Chequer plate Side sills Side steps Fire & Ice (Ebony) Work lamp Rear-facing LED Rear step NAS with 2" square receiver  INTERIOR Seating trim Brown Leather with Diamond Stitch Front row seats Elite (heated) Front storage Lock box with 12v & twin USB ports Load area seats Inward facing tip-ups Steering wheel Evander wood rimmed 15" Gear knobs Alloy Gear gaiter Matching leather Door cards Matching leather Door furniture Alloy Floor coverings Black carpet Headlining Black suede                                                                                                                                                                                                                                                                                                                                                                                                      | Grille               | KBX® Signature inc. light surrounds                                            |
| Headlights  Duo-Lux LEDs  Wing-top air intakes  KBX® (Zambezi Silver)  Chequer plate  Side sills  Side steps  Fire & Ice (Ebony)  Work lamp  Rear-facing LED  NAS with 2" square receiver  INTERIOR  Seating trim  Brown Leather with Diamond Stitch  Front row seats  Elite (heated)  Front storage  Lock box with 12v & twin USB ports  Load area seats  Inward facing tip-ups  Steering wheel  Evander wood rimmed 15"  Gear knobs  Alloy  Gear gaiter  Matching leather  Door cards  Matching leather  Door furniture  Alloy  Floor coverings  Black carpet  Headlining  Black suede                                                                                                                                                                                                                                                                                                                                                                                             | Bumper               | First Four® Shadow tubular with A-bar & LEDs                                   |
| Wing-top air intakes  KBX® (Zambezi Silver)  Side sills  Side steps  Fire & Ice (Ebony)  Work lamp  Rear-facing LED  NAS with 2" square receiver  INTERIOR  Seating trim  Brown Leather with Diamond Stitch  Front row seats  Elite (heated)  Front storage  Lock box with 12v & twin USB ports  Load area seats  Inward facing tip-ups  Steering wheel  Evander wood rimmed 15"  Gear knobs  Alloy  Gear gaiter  Matching leather  Door cards  Matching leather  Door furniture  Alloy  Floor coverings  Black carpet  Headlining  Black suede                                                                                                                                                                                                                                                                                                                                                                                                                                      | Steering guard       | Raptor Black                                                                   |
| Chequer plate  Side sills  Fire & Ice (Ebony)  Work lamp  Rear-facing LED  Rear step  NAS with 2" square receiver  INTERIOR  Seating trim  Brown Leather with Diamond Stitch  Front row seats  Elite (heated)  Front storage  Lock box with 12v & twin USB ports  Load area seats  Inward facing tip-ups  Steering wheel  Evander wood rimmed 15"  Gear knobs  Alloy  Gear gaiter  Matching leather  Door cards  Matching leather  Door furniture  Alloy  Floor coverings  Black carpet  Headlining  Black suede                                                                                                                                                                                                                                                                                                                                                                                                                                                                     | Headlights           | Duo-Lux LEDs                                                                   |
| Fire & Ice (Ebony)  Work lamp  Rear-facing LED  Rear step  NAS with 2" square receiver  INTERIOR  Seating trim  Brown Leather with Diamond Stitch  Front row seats  Elite (heated)  Front storage  Lock box with 12v & twin USB ports  Load area seats  Inward facing tip-ups  Steering wheel  Evander wood rimmed 15"  Gear knobs  Alloy  Gear gaiter  Matching leather  Door cards  Matching leather  Door furniture  Alloy  Floor coverings  Black carpet  Headlining  Black suede                                                                                                                                                                                                                                                                                                                                                                                                                                                                                                | Wing-top air intakes | KBX® (Zambezi Silver)                                                          |
| Rear-facing LED  Rear step  NAS with 2" square receiver  INTERIOR  Seating trim  Brown Leather with Diamond Stitch  Front row seats  Elite (heated)  Front storage  Lock box with 12v & twin USB ports  Load area seats  Inward facing tip-ups  Steering wheel  Evander wood rimmed 15"  Gear knobs  Alloy  Gear gaiter  Matching leather  Door cards  Matching leather  Door furniture  Alloy  Floor coverings  Black suede                                                                                                                                                                                                                                                                                                                                                                                                                                                                                                                                                         | Chequer plate        | Side sills                                                                     |
| Rear step  INTERIOR  Seating trim  Brown Leather with Diamond Stitch  Front row seats  Elite (heated)  Front storage  Lock box with 12v & twin USB ports  Load area seats  Inward facing tip-ups  Steering wheel  Evander wood rimmed 15"  Gear knobs  Alloy  Gear gaiter  Matching leather  Door cards  Matching leather  Door furniture  Alloy  Floor coverings  Black carpet  Headlining  Black suede                                                                                                                                                                                                                                                                                                                                                                                                                                                                                                                                                                             | Side steps           | Fire & Ice (Ebony)                                                             |
| Seating trim Brown Leather with Diamond Stitch  Front row seats Elite (heated)  Front storage Lock box with 12v & twin USB ports  Load area seats Inward facing tip-ups  Steering wheel Evander wood rimmed 15"  Gear knobs Alloy  Gear gaiter Matching leather  Door cards Matching leather  Door furniture Alloy  Floor coverings Black carpet  Headlining Black suede                                                                                                                                                                                                                                                                                                                                                                                                                                                                                                                                                                                                             | Work lamp            | Rear-facing LED                                                                |
| Seating trim Brown Leather with Diamond Stitch  Front row seats Elite (heated)  Front storage Lock box with 12v & twin USB ports  Load area seats Inward facing tip-ups  Steering wheel Evander wood rimmed 15"  Gear knobs Alloy  Gear gaiter Matching leather  Door cards Matching leather  Door furniture Alloy  Floor coverings Black carpet  Headlining Black suede                                                                                                                                                                                                                                                                                                                                                                                                                                                                                                                                                                                                             | Rear step            | NAS with 2" square receiver                                                    |
| Front row seats  Elite (heated)  Front storage  Lock box with 12v & twin USB ports  Load area seats  Inward facing tip-ups  Steering wheel  Evander wood rimmed 15"  Gear knobs  Alloy  Gear gaiter  Matching leather  Door cards  Matching leather  Door furniture  Alloy  Floor coverings  Black carpet  Headlining  Black suede                                                                                                                                                                                                                                                                                                                                                                                                                                                                                                                                                                                                                                                   | INTERIOR             |                                                                                |
| Front storage  Lock box with 12v & twin USB ports  Inward facing tip-ups  Steering wheel  Evander wood rimmed 15"  Gear knobs  Alloy  Gear gaiter  Matching leather  Door cards  Matching leather  Door furniture  Alloy  Floor coverings  Black carpet  Headlining  Black suede                                                                                                                                                                                                                                                                                                                                                                                                                                                                                                                                                                                                                                                                                                     | Seating trim         | Brown Leather with Diamond Stitch                                              |
| Load area seats  Inward facing tip-ups  Steering wheel  Evander wood rimmed 15"  Gear knobs  Alloy  Matching leather  Door cards  Matching leather  Door furniture  Alloy  Floor coverings  Black carpet  Headlining  Black suede                                                                                                                                                                                                                                                                                                                                                                                                                                                                                                                                                                                                                                                                                                                                                    | Front row seats      | Elite (heated)                                                                 |
| Steering wheel Evander wood rimmed 15"  Gear knobs Alloy  Gear gaiter Matching leather  Door cards Matching leather  Door furniture Alloy  Floor coverings Black carpet  Headlining Black suede                                                                                                                                                                                                                                                                                                                                                                                                                                                                                                                                                                                                                                                                                                                                                                                      | Front storage        | Lock box with 12v & twin USB ports                                             |
| Gear knobs Alloy  Gear gaiter Matching leather  Door cards Matching leather  Alloy  Floor coverings Black carpet  Headlining Black suede                                                                                                                                                                                                                                                                                                                                                                                                                                                                                                                                                                                                                                                                                                                                                                                                                                             | Load area seats      | Inward facing tip-ups                                                          |
| Gear gaiter  Matching leather  Door cards  Matching leather  Alloy  Floor coverings  Black carpet  Headlining  Black suede                                                                                                                                                                                                                                                                                                                                                                                                                                                                                                                                                                                                                                                                                                                                                                                                                                                           | Steering wheel       | Evander wood rimmed 15"                                                        |
| Door cards  Matching leather  Alloy  Floor coverings  Black carpet  Headlining  Black suede                                                                                                                                                                                                                                                                                                                                                                                                                                                                                                                                                                                                                                                                                                                                                                                                                                                                                          | Gear knobs           | Alloy                                                                          |
| Door furniture Alloy Floor coverings Black carpet Headlining Black suede                                                                                                                                                                                                                                                                                                                                                                                                                                                                                                                                                                                                                                                                                                                                                                                                                                                                                                             | Gear gaiter          | Matching leather                                                               |
| Floor coverings  Black carpet  Headlining  Black suede                                                                                                                                                                                                                                                                                                                                                                                                                                                                                                                                                                                                                                                                                                                                                                                                                                                                                                                               | Door cards           | Matching leather                                                               |
| Headlining Black suede                                                                                                                                                                                                                                                                                                                                                                                                                                                                                                                                                                                                                                                                                                                                                                                                                                                                                                                                                               | Door furniture       | Alloy                                                                          |
| <del></del>                                                                                                                                                                                                                                                                                                                                                                                                                                                                                                                                                                                                                                                                                                                                                                                                                                                                                                                                                                          | Floor coverings      | Black carpet                                                                   |
| Sound system Pioneer® Touch screen display with Apple® CarPlay and reversing camera display                                                                                                                                                                                                                                                                                                                                                                                                                                                                                                                                                                                                                                                                                                                                                                                                                                                                                          | Headlining           | Black suede                                                                    |
|                                                                                                                                                                                                                                                                                                                                                                                                                                                                                                                                                                                                                                                                                                                                                                                                                                                                                                                                                                                      | Sound system         | Pioneer® Touch screen display with Apple® CarPlay and reversing camera display |