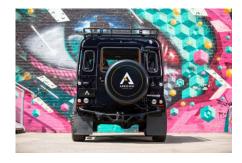

## **EXTERIOR**

| Paint finish Metallic Hood OEM Puma Hood DeM Puma Hood DeMge Land Rover Wheels Kahn® Defend 1983 18" alloy Tires BFGoodrich® All Terrain T/A KO2 Grille KBX® Signature inc. light surrounds Bumper First Four® Shadow tubular with A-bar & LEDs Steering guard Raptor Black Headlights Duo-Lux LEDs Wing-top air intakes KBX® (Zambezi Silver) Chequer plate Side sills Side steps Fire & Ice (Ebony) Work lamp Rear-facing LED Rear step NAS with 2" square receiver  INTERIOR  Seating trim Brown Leather with Diamond Stitch Front row seats Elite (heated) Front storage Lock box with 12v & twin USB ports Load area seats Inward facing tip-ups Steering wheel Evander wood rimmed 15" Gear gaiter Matching leather Door cards Matching leather Door furniture Alloy Floor coverings Black carpet Headlining Black suede Sound system Pioneer® Touch screen display with Apple® CarPlay and reversing camera display                                                           | Body color           | Mariana Black Pearl                                                            |
|--------------------------------------------------------------------------------------------------------------------------------------------------------------------------------------------------------------------------------------------------------------------------------------------------------------------------------------------------------------------------------------------------------------------------------------------------------------------------------------------------------------------------------------------------------------------------------------------------------------------------------------------------------------------------------------------------------------------------------------------------------------------------------------------------------------------------------------------------------------------------------------------------------------------------------------------------------------------------------------|----------------------|--------------------------------------------------------------------------------|
| Hood badge  Land Rover  Wheels  Kahn® Defend 1983 18" alloy  Tires  BFGoodrich® All Terrain T/A KO2  Grille  KBX® Signature inc. light surrounds  Bumper  First Four® Shadow tubular with A-bar & LEDs  Steering guard  Raptor Black  Headlights  Duo-Lux LEDs  Wing-top air intakes  KBX® (Zambezi Silver)  Chequer plate  Side sills  Side steps  Fire & Ice (Ebony)  Work lamp  Rear-facing LED  Rear step  NAS with 2" square receiver  INTERIOR  Seating trim  Brown Leather with Diamond Stitch  Front row seats  Elite (heated)  Front storage  Lock box with 12v & twin USB ports  Load area seats  Inward facing tip-ups  Steering wheel  Evander wood rimmed 15"  Gear knobs  Alloy  Gear gaiter  Matching leather  Door cards  Matching leather  Door furniture  Alloy  Floor coverings  Black carpet  Headlining                                                                                                                                                         | Paint finish         | Metallic                                                                       |
| Wheels  Kahn® Defend 1983 18" alloy  BFGoodrich® All Terrain T/A KO2  Grille  KBX® Signature inc. light surrounds  Bumper  First Four® Shadow tubular with A-bar & LEDs  Steering guard  Raptor Black  Headlights  Duo-Lux LEDs  Wing-top air intakes  KBX® (Zambezi Silver)  Chequer plate  Side sills  Side steps  Fire & Ice (Ebony)  Work lamp  Rear-facing LED  NAS with 2" square receiver  INTERIOR  Seating trim  Brown Leather with Diamond Stitch  Front row seats  Elite (heated)  Front storage  Lock box with 12v & twin USB ports  Load area seats  Inward facing tip-ups  Steering wheel  Evander wood rimmed 15"  Gear knobs  Alloy  Gear gaiter  Matching leather  Door cards  Matching leather  Door furniture  Alloy  Floor coverings  Black carpet  Headlining  Black suede                                                                                                                                                                                      | Hood                 | OEM Puma                                                                       |
| Tires BFGoodrich® All Terrain T/A KO2  Grille KBX® Signature inc. light surrounds  Bumper First Four® Shadow tubular with A-bar & LEDs  Steering guard Raptor Black  Headlights Duo-Lux LEDs  Wing-top air intakes KBX® (Zambezi Silver)  Chequer plate Side sills  Side steps Fire & Ice (Ebony)  Work lamp Rear-facing LED  Rear step NAS with 2" square receiver  INTERIOR  Seating trim Brown Leather with Diamond Stitch  Front row seats Elite (heated)  Front storage Lock box with 12v & twin USB ports  Load area seats Inward facing tip-ups  Steering wheel Evander wood rimmed 15"  Gear knobs Alloy  Gear gaiter Matching leather  Door cards Matching leather  Door furniture Alloy  Floor coverings Black carpet  Headlining Black suede                                                                                                                                                                                                                              | Hood badge           | Land Rover                                                                     |
| Grille       KBX® Signature inc. light surrounds         Bumper       First Four® Shadow tubular with A-bar & LEDs         Steering guard       Raptor Black         Headlights       Duo-Lux LEDs         Wing-top air intakes       KBX® (Zambezi Silver)         Chequer plate       Side sills         Side steps       Fire & Ice (Ebony)         Work lamp       Rear-facing LED         Rear step       NAS with 2" square receiver         INTERIOR         Seating trim       Brown Leather with Diamond Stitch         Front row seats       Elite (heated)         Front storage       Lock box with 12v & twin USB ports         Load area seats       Inward facing tip-ups         Steering wheel       Evander wood rimmed 15"         Gear knobs       Alloy         Gear gaiter       Matching leather         Door cards       Matching leather         Door furniture       Alloy         Floor coverings       Black carpet         Headlining       Black suede | Wheels               | Kahn® Defend 1983 18" alloy                                                    |
| Bumper First Four® Shadow tubular with A-bar & LEDs  Steering guard Raptor Black  Headlights Duo-Lux LEDs  Wing-top air intakes KBX® (Zambezi Silver)  Chequer plate Side sills  Side steps Fire & Ice (Ebony)  Work lamp Rear-facing LED  Rear step NAS with 2" square receiver  INTERIOR  Seating trim Brown Leather with Diamond Stitch  Front row seats Elite (heated)  Front storage Lock box with 12v & twin USB ports  Load area seats Inward facing tip-ups  Steering wheel Evander wood rimmed 15"  Gear knobs Alloy  Gear gaiter Matching leather  Door cards Matching leather  Door furniture Alloy  Floor coverings Black carpet  Headlining Black suede                                                                                                                                                                                                                                                                                                                 | Tires                | BFGoodrich® All Terrain T/A KO2                                                |
| Raptor Black Headlights Duo-Lux LEDs Wing-top air intakes KBX® (Zambezi Silver) Chequer plate Side sills Side steps Fire & Ice (Ebony) Work lamp Rear-facing LED Rear step NAS with 2" square receiver  INTERIOR Seating trim Brown Leather with Diamond Stitch Front row seats Elite (heated) Front storage Lock box with 12v & twin USB ports Load area seats Inward facing tip-ups Steering wheel Evander wood rimmed 15" Gear knobs Alloy Gear gaiter Matching leather Door cards Matching leather Door furniture Alloy Floor coverings Black carpet Headlining Black suede                                                                                                                                                                                                                                                                                                                                                                                                      | Grille               | KBX® Signature inc. light surrounds                                            |
| Headlights  Duo-Lux LEDs  Wing-top air intakes  KBX® (Zambezi Silver)  Chequer plate  Side sills  Side steps  Fire & Ice (Ebony)  Work lamp  Rear-facing LED  NAS with 2" square receiver  INTERIOR  Seating trim  Brown Leather with Diamond Stitch  Front row seats  Elite (heated)  Front storage  Lock box with 12v & twin USB ports  Load area seats  Inward facing tip-ups  Steering wheel  Evander wood rimmed 15"  Gear knobs  Alloy  Gear gaiter  Matching leather  Door cards  Matching leather  Door furniture  Alloy  Floor coverings  Black carpet  Headlining  Black suede                                                                                                                                                                                                                                                                                                                                                                                             | Bumper               | First Four® Shadow tubular with A-bar & LEDs                                   |
| Wing-top air intakes  KBX® (Zambezi Silver)  Side sills  Side steps  Fire & Ice (Ebony)  Work lamp  Rear-facing LED  NAS with 2" square receiver  INTERIOR  Seating trim  Brown Leather with Diamond Stitch  Front row seats  Elite (heated)  Front storage  Lock box with 12v & twin USB ports  Load area seats  Inward facing tip-ups  Steering wheel  Evander wood rimmed 15"  Gear knobs  Alloy  Gear gaiter  Matching leather  Door cards  Matching leather  Door furniture  Alloy  Floor coverings  Black carpet  Headlining  Black suede                                                                                                                                                                                                                                                                                                                                                                                                                                      | Steering guard       | Raptor Black                                                                   |
| Chequer plate  Side sills  Fire & Ice (Ebony)  Work lamp  Rear-facing LED  Rear step  NAS with 2" square receiver  INTERIOR  Seating trim  Brown Leather with Diamond Stitch  Front row seats  Elite (heated)  Front storage  Lock box with 12v & twin USB ports  Load area seats  Inward facing tip-ups  Steering wheel  Evander wood rimmed 15"  Gear knobs  Alloy  Gear gaiter  Matching leather  Door cards  Matching leather  Door furniture  Alloy  Floor coverings  Black carpet  Headlining  Black suede                                                                                                                                                                                                                                                                                                                                                                                                                                                                     | Headlights           | Duo-Lux LEDs                                                                   |
| Fire & Ice (Ebony)  Work lamp  Rear-facing LED  Rear step  NAS with 2" square receiver  INTERIOR  Seating trim  Brown Leather with Diamond Stitch  Front row seats  Elite (heated)  Front storage  Lock box with 12v & twin USB ports  Load area seats  Inward facing tip-ups  Steering wheel  Evander wood rimmed 15"  Gear knobs  Alloy  Gear gaiter  Matching leather  Door cards  Matching leather  Door furniture  Alloy  Floor coverings  Black carpet  Headlining  Black suede                                                                                                                                                                                                                                                                                                                                                                                                                                                                                                | Wing-top air intakes | KBX® (Zambezi Silver)                                                          |
| Rear-facing LED  Rear step  NAS with 2" square receiver  INTERIOR  Seating trim  Brown Leather with Diamond Stitch  Front row seats  Elite (heated)  Front storage  Lock box with 12v & twin USB ports  Load area seats  Inward facing tip-ups  Steering wheel  Evander wood rimmed 15"  Gear knobs  Alloy  Gear gaiter  Matching leather  Door cards  Matching leather  Door furniture  Alloy  Floor coverings  Black suede                                                                                                                                                                                                                                                                                                                                                                                                                                                                                                                                                         | Chequer plate        | Side sills                                                                     |
| Rear step  INTERIOR  Seating trim  Brown Leather with Diamond Stitch  Front row seats  Elite (heated)  Front storage  Lock box with 12v & twin USB ports  Load area seats  Inward facing tip-ups  Steering wheel  Evander wood rimmed 15"  Gear knobs  Alloy  Gear gaiter  Matching leather  Door cards  Matching leather  Door furniture  Alloy  Floor coverings  Black carpet  Headlining  Black suede                                                                                                                                                                                                                                                                                                                                                                                                                                                                                                                                                                             | Side steps           | Fire & Ice (Ebony)                                                             |
| Seating trim Brown Leather with Diamond Stitch  Front row seats Elite (heated)  Front storage Lock box with 12v & twin USB ports  Load area seats Inward facing tip-ups  Steering wheel Evander wood rimmed 15"  Gear knobs Alloy  Gear gaiter Matching leather  Door cards Matching leather  Door furniture Alloy  Floor coverings Black carpet  Headlining Black suede                                                                                                                                                                                                                                                                                                                                                                                                                                                                                                                                                                                                             | Work lamp            | Rear-facing LED                                                                |
| Seating trim Brown Leather with Diamond Stitch  Front row seats Elite (heated)  Front storage Lock box with 12v & twin USB ports  Load area seats Inward facing tip-ups  Steering wheel Evander wood rimmed 15"  Gear knobs Alloy  Gear gaiter Matching leather  Door cards Matching leather  Door furniture Alloy  Floor coverings Black carpet  Headlining Black suede                                                                                                                                                                                                                                                                                                                                                                                                                                                                                                                                                                                                             | Rear step            | NAS with 2" square receiver                                                    |
| Front row seats  Elite (heated)  Front storage  Lock box with 12v & twin USB ports  Load area seats  Inward facing tip-ups  Steering wheel  Evander wood rimmed 15"  Gear knobs  Alloy  Gear gaiter  Matching leather  Door cards  Matching leather  Door furniture  Alloy  Floor coverings  Black carpet  Headlining  Black suede                                                                                                                                                                                                                                                                                                                                                                                                                                                                                                                                                                                                                                                   | INTERIOR             |                                                                                |
| Front storage  Lock box with 12v & twin USB ports  Inward facing tip-ups  Steering wheel  Evander wood rimmed 15"  Gear knobs  Alloy  Gear gaiter  Matching leather  Door cards  Matching leather  Door furniture  Alloy  Floor coverings  Black carpet  Headlining  Black suede                                                                                                                                                                                                                                                                                                                                                                                                                                                                                                                                                                                                                                                                                                     | Seating trim         | Brown Leather with Diamond Stitch                                              |
| Load area seats  Inward facing tip-ups  Steering wheel  Evander wood rimmed 15"  Gear knobs  Alloy  Matching leather  Door cards  Matching leather  Door furniture  Alloy  Floor coverings  Black carpet  Headlining  Black suede                                                                                                                                                                                                                                                                                                                                                                                                                                                                                                                                                                                                                                                                                                                                                    | Front row seats      | Elite (heated)                                                                 |
| Steering wheel Evander wood rimmed 15"  Gear knobs Alloy  Gear gaiter Matching leather  Door cards Matching leather  Door furniture Alloy  Floor coverings Black carpet  Headlining Black suede                                                                                                                                                                                                                                                                                                                                                                                                                                                                                                                                                                                                                                                                                                                                                                                      | Front storage        | Lock box with 12v & twin USB ports                                             |
| Gear knobs Alloy  Gear gaiter Matching leather  Door cards Matching leather  Alloy  Floor coverings Black carpet  Headlining Black suede                                                                                                                                                                                                                                                                                                                                                                                                                                                                                                                                                                                                                                                                                                                                                                                                                                             | Load area seats      | Inward facing tip-ups                                                          |
| Gear gaiter  Matching leather  Door cards  Matching leather  Alloy  Floor coverings  Black carpet  Headlining  Black suede                                                                                                                                                                                                                                                                                                                                                                                                                                                                                                                                                                                                                                                                                                                                                                                                                                                           | Steering wheel       | Evander wood rimmed 15"                                                        |
| Door cards  Matching leather  Alloy  Floor coverings  Black carpet  Headlining  Black suede                                                                                                                                                                                                                                                                                                                                                                                                                                                                                                                                                                                                                                                                                                                                                                                                                                                                                          | Gear knobs           | Alloy                                                                          |
| Door furniture Alloy Floor coverings Black carpet Headlining Black suede                                                                                                                                                                                                                                                                                                                                                                                                                                                                                                                                                                                                                                                                                                                                                                                                                                                                                                             | Gear gaiter          | Matching leather                                                               |
| Floor coverings  Black carpet  Headlining  Black suede                                                                                                                                                                                                                                                                                                                                                                                                                                                                                                                                                                                                                                                                                                                                                                                                                                                                                                                               | Door cards           | Matching leather                                                               |
| Headlining Black suede                                                                                                                                                                                                                                                                                                                                                                                                                                                                                                                                                                                                                                                                                                                                                                                                                                                                                                                                                               | Door furniture       | Alloy                                                                          |
| <del></del>                                                                                                                                                                                                                                                                                                                                                                                                                                                                                                                                                                                                                                                                                                                                                                                                                                                                                                                                                                          | Floor coverings      | Black carpet                                                                   |
| Sound system Pioneer® Touch screen display with Apple® CarPlay and reversing camera display                                                                                                                                                                                                                                                                                                                                                                                                                                                                                                                                                                                                                                                                                                                                                                                                                                                                                          | Headlining           | Black suede                                                                    |
|                                                                                                                                                                                                                                                                                                                                                                                                                                                                                                                                                                                                                                                                                                                                                                                                                                                                                                                                                                                      | Sound system         | Pioneer® Touch screen display with Apple® CarPlay and reversing camera display |