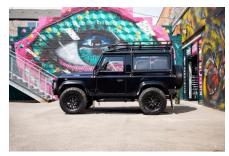

## **FARGO**

\$210,000\*

\*Price is in USD (\$) and is an estimate for your own build based on the same specification

1-800-984-3355 sales@arkonik.com

1989

Mariana Black Pearl

5sp Manual

也 3.5L V8

## **EXTERIOR**

| Paint finish Metallic Hood OEM Puma Hood DeM Puma Hood DeMge Land Rover Wheels Kahn® Defend 1983 18" alloy Tires BFGoodrich® All Terrain T/A KO2 Grille KBX® Signature inc. light surrounds Bumper First Four® Shadow tubular with A-bar & LEDs Steering guard Raptor Black Headlights Duo-Lux LEDs Wing-top air intakes KBX® (Zambezi Silver) Chequer plate Side sills Side steps Fire & Ice (Ebony) Work lamp Rear-facing LED Rear step NAS with 2" square receiver  INTERIOR  Seating trim Brown Leather with Diamond Stitch Front row seats Elite (heated) Front storage Lock box with 12v & twin USB ports Load area seats Inward facing tip-ups Steering wheel Evander wood rimmed 15" Gear gaiter Matching leather Door cards Matching leather Door furniture Alloy Floor coverings Black carpet Headlining Black suede Sound system Pioneer® Touch screen display with Apple® CarPlay and reversing camera display                                                           | Body color           | Mariana Black Pearl                                                            |
|--------------------------------------------------------------------------------------------------------------------------------------------------------------------------------------------------------------------------------------------------------------------------------------------------------------------------------------------------------------------------------------------------------------------------------------------------------------------------------------------------------------------------------------------------------------------------------------------------------------------------------------------------------------------------------------------------------------------------------------------------------------------------------------------------------------------------------------------------------------------------------------------------------------------------------------------------------------------------------------|----------------------|--------------------------------------------------------------------------------|
| Hood badge  Land Rover  Wheels  Kahn® Defend 1983 18" alloy  Tires  BFGoodrich® All Terrain T/A KO2  Grille  KBX® Signature inc. light surrounds  Bumper  First Four® Shadow tubular with A-bar & LEDs  Steering guard  Raptor Black  Headlights  Duo-Lux LEDs  Wing-top air intakes  KBX® (Zambezi Silver)  Chequer plate  Side sills  Side steps  Fire & Ice (Ebony)  Work lamp  Rear-facing LED  Rear step  NAS with 2" square receiver  INTERIOR  Seating trim  Brown Leather with Diamond Stitch  Front row seats  Elite (heated)  Front storage  Lock box with 12v & twin USB ports  Load area seats  Inward facing tip-ups  Steering wheel  Evander wood rimmed 15"  Gear knobs  Alloy  Gear gaiter  Matching leather  Door cards  Matching leather  Door furniture  Alloy  Floor coverings  Black carpet  Headlining                                                                                                                                                         | Paint finish         | Metallic                                                                       |
| Wheels  Kahn® Defend 1983 18" alloy  BFGoodrich® All Terrain T/A KO2  Grille  KBX® Signature inc. light surrounds  Bumper  First Four® Shadow tubular with A-bar & LEDs  Steering guard  Raptor Black  Headlights  Duo-Lux LEDs  Wing-top air intakes  KBX® (Zambezi Silver)  Chequer plate  Side sills  Side steps  Fire & Ice (Ebony)  Work lamp  Rear-facing LED  NAS with 2" square receiver  INTERIOR  Seating trim  Brown Leather with Diamond Stitch  Front row seats  Elite (heated)  Front storage  Lock box with 12v & twin USB ports  Load area seats  Inward facing tip-ups  Steering wheel  Evander wood rimmed 15"  Gear knobs  Alloy  Gear gaiter  Matching leather  Door cards  Matching leather  Door furniture  Alloy  Floor coverings  Black carpet  Headlining  Black suede                                                                                                                                                                                      | Hood                 | OEM Puma                                                                       |
| Tires BFGoodrich® All Terrain T/A KO2  Grille KBX® Signature inc. light surrounds  Bumper First Four® Shadow tubular with A-bar & LEDs  Steering guard Raptor Black  Headlights Duo-Lux LEDs  Wing-top air intakes KBX® (Zambezi Silver)  Chequer plate Side sills  Side steps Fire & Ice (Ebony)  Work lamp Rear-facing LED  Rear step NAS with 2" square receiver  INTERIOR  Seating trim Brown Leather with Diamond Stitch  Front row seats Elite (heated)  Front storage Lock box with 12v & twin USB ports  Load area seats Inward facing tip-ups  Steering wheel Evander wood rimmed 15"  Gear knobs Alloy  Gear gaiter Matching leather  Door cards Matching leather  Door furniture Alloy  Floor coverings Black carpet  Headlining Black suede                                                                                                                                                                                                                              | Hood badge           | Land Rover                                                                     |
| Grille       KBX® Signature inc. light surrounds         Bumper       First Four® Shadow tubular with A-bar & LEDs         Steering guard       Raptor Black         Headlights       Duo-Lux LEDs         Wing-top air intakes       KBX® (Zambezi Silver)         Chequer plate       Side sills         Side steps       Fire & Ice (Ebony)         Work lamp       Rear-facing LED         Rear step       NAS with 2" square receiver         INTERIOR         Seating trim       Brown Leather with Diamond Stitch         Front row seats       Elite (heated)         Front storage       Lock box with 12v & twin USB ports         Load area seats       Inward facing tip-ups         Steering wheel       Evander wood rimmed 15"         Gear knobs       Alloy         Gear gaiter       Matching leather         Door cards       Matching leather         Door furniture       Alloy         Floor coverings       Black carpet         Headlining       Black suede | Wheels               | Kahn® Defend 1983 18" alloy                                                    |
| Bumper First Four® Shadow tubular with A-bar & LEDs  Steering guard Raptor Black  Headlights Duo-Lux LEDs  Wing-top air intakes KBX® (Zambezi Silver)  Chequer plate Side sills  Side steps Fire & Ice (Ebony)  Work lamp Rear-facing LED  Rear step NAS with 2" square receiver  INTERIOR  Seating trim Brown Leather with Diamond Stitch  Front row seats Elite (heated)  Front storage Lock box with 12v & twin USB ports  Load area seats Inward facing tip-ups  Steering wheel Evander wood rimmed 15"  Gear knobs Alloy  Gear gaiter Matching leather  Door cards Matching leather  Door furniture Alloy  Floor coverings Black carpet  Headlining Black suede                                                                                                                                                                                                                                                                                                                 | Tires                | BFGoodrich® All Terrain T/A KO2                                                |
| Raptor Black Headlights Duo-Lux LEDs Wing-top air intakes KBX® (Zambezi Silver) Chequer plate Side sills Side steps Fire & Ice (Ebony) Work lamp Rear-facing LED Rear step NAS with 2" square receiver  INTERIOR Seating trim Brown Leather with Diamond Stitch Front row seats Elite (heated) Front storage Lock box with 12v & twin USB ports Load area seats Inward facing tip-ups Steering wheel Evander wood rimmed 15" Gear knobs Alloy Gear gaiter Matching leather Door cards Matching leather Door furniture Alloy Floor coverings Black carpet Headlining Black suede                                                                                                                                                                                                                                                                                                                                                                                                      | Grille               | KBX® Signature inc. light surrounds                                            |
| Headlights  Duo-Lux LEDs  Wing-top air intakes  KBX® (Zambezi Silver)  Chequer plate  Side sills  Side steps  Fire & Ice (Ebony)  Work lamp  Rear-facing LED  NAS with 2" square receiver  INTERIOR  Seating trim  Brown Leather with Diamond Stitch  Front row seats  Elite (heated)  Front storage  Lock box with 12v & twin USB ports  Load area seats  Inward facing tip-ups  Steering wheel  Evander wood rimmed 15"  Gear knobs  Alloy  Gear gaiter  Matching leather  Door cards  Matching leather  Door furniture  Alloy  Floor coverings  Black carpet  Headlining  Black suede                                                                                                                                                                                                                                                                                                                                                                                             | Bumper               | First Four® Shadow tubular with A-bar & LEDs                                   |
| Wing-top air intakes  KBX® (Zambezi Silver)  Side sills  Side steps  Fire & Ice (Ebony)  Work lamp  Rear-facing LED  NAS with 2" square receiver  INTERIOR  Seating trim  Brown Leather with Diamond Stitch  Front row seats  Elite (heated)  Front storage  Lock box with 12v & twin USB ports  Load area seats  Inward facing tip-ups  Steering wheel  Evander wood rimmed 15"  Gear knobs  Alloy  Gear gaiter  Matching leather  Door cards  Matching leather  Door furniture  Alloy  Floor coverings  Black carpet  Headlining  Black suede                                                                                                                                                                                                                                                                                                                                                                                                                                      | Steering guard       | Raptor Black                                                                   |
| Chequer plate  Side sills  Fire & Ice (Ebony)  Work lamp  Rear-facing LED  Rear step  NAS with 2" square receiver  INTERIOR  Seating trim  Brown Leather with Diamond Stitch  Front row seats  Elite (heated)  Front storage  Lock box with 12v & twin USB ports  Load area seats  Inward facing tip-ups  Steering wheel  Evander wood rimmed 15"  Gear knobs  Alloy  Gear gaiter  Matching leather  Door cards  Matching leather  Door furniture  Alloy  Floor coverings  Black carpet  Headlining  Black suede                                                                                                                                                                                                                                                                                                                                                                                                                                                                     | Headlights           | Duo-Lux LEDs                                                                   |
| Fire & Ice (Ebony)  Work lamp  Rear-facing LED  Rear step  NAS with 2" square receiver  INTERIOR  Seating trim  Brown Leather with Diamond Stitch  Front row seats  Elite (heated)  Front storage  Lock box with 12v & twin USB ports  Load area seats  Inward facing tip-ups  Steering wheel  Evander wood rimmed 15"  Gear knobs  Alloy  Gear gaiter  Matching leather  Door cards  Matching leather  Door furniture  Alloy  Floor coverings  Black carpet  Headlining  Black suede                                                                                                                                                                                                                                                                                                                                                                                                                                                                                                | Wing-top air intakes | KBX® (Zambezi Silver)                                                          |
| Rear-facing LED  Rear step  NAS with 2" square receiver  INTERIOR  Seating trim  Brown Leather with Diamond Stitch  Front row seats  Elite (heated)  Front storage  Lock box with 12v & twin USB ports  Load area seats  Inward facing tip-ups  Steering wheel  Evander wood rimmed 15"  Gear knobs  Alloy  Gear gaiter  Matching leather  Door cards  Matching leather  Door furniture  Alloy  Floor coverings  Black suede                                                                                                                                                                                                                                                                                                                                                                                                                                                                                                                                                         | Chequer plate        | Side sills                                                                     |
| Rear step  INTERIOR  Seating trim  Brown Leather with Diamond Stitch  Front row seats  Elite (heated)  Front storage  Lock box with 12v & twin USB ports  Load area seats  Inward facing tip-ups  Steering wheel  Evander wood rimmed 15"  Gear knobs  Alloy  Gear gaiter  Matching leather  Door cards  Matching leather  Door furniture  Alloy  Floor coverings  Black carpet  Headlining  Black suede                                                                                                                                                                                                                                                                                                                                                                                                                                                                                                                                                                             | Side steps           | Fire & Ice (Ebony)                                                             |
| Seating trim Brown Leather with Diamond Stitch  Front row seats Elite (heated)  Front storage Lock box with 12v & twin USB ports  Load area seats Inward facing tip-ups  Steering wheel Evander wood rimmed 15"  Gear knobs Alloy  Gear gaiter Matching leather  Door cards Matching leather  Door furniture Alloy  Floor coverings Black carpet  Headlining Black suede                                                                                                                                                                                                                                                                                                                                                                                                                                                                                                                                                                                                             | Work lamp            | Rear-facing LED                                                                |
| Seating trim Brown Leather with Diamond Stitch  Front row seats Elite (heated)  Front storage Lock box with 12v & twin USB ports  Load area seats Inward facing tip-ups  Steering wheel Evander wood rimmed 15"  Gear knobs Alloy  Gear gaiter Matching leather  Door cards Matching leather  Door furniture Alloy  Floor coverings Black carpet  Headlining Black suede                                                                                                                                                                                                                                                                                                                                                                                                                                                                                                                                                                                                             | Rear step            | NAS with 2" square receiver                                                    |
| Front row seats  Elite (heated)  Front storage  Lock box with 12v & twin USB ports  Load area seats  Inward facing tip-ups  Steering wheel  Evander wood rimmed 15"  Gear knobs  Alloy  Gear gaiter  Matching leather  Door cards  Matching leather  Door furniture  Alloy  Floor coverings  Black carpet  Headlining  Black suede                                                                                                                                                                                                                                                                                                                                                                                                                                                                                                                                                                                                                                                   | INTERIOR             |                                                                                |
| Front storage  Lock box with 12v & twin USB ports  Inward facing tip-ups  Steering wheel  Evander wood rimmed 15"  Gear knobs  Alloy  Gear gaiter  Matching leather  Door cards  Matching leather  Door furniture  Alloy  Floor coverings  Black carpet  Headlining  Black suede                                                                                                                                                                                                                                                                                                                                                                                                                                                                                                                                                                                                                                                                                                     | Seating trim         | Brown Leather with Diamond Stitch                                              |
| Load area seats  Inward facing tip-ups  Steering wheel  Evander wood rimmed 15"  Gear knobs  Alloy  Matching leather  Door cards  Matching leather  Door furniture  Alloy  Floor coverings  Black carpet  Headlining  Black suede                                                                                                                                                                                                                                                                                                                                                                                                                                                                                                                                                                                                                                                                                                                                                    | Front row seats      | Elite (heated)                                                                 |
| Steering wheel Evander wood rimmed 15"  Gear knobs Alloy  Gear gaiter Matching leather  Door cards Matching leather  Door furniture Alloy  Floor coverings Black carpet  Headlining Black suede                                                                                                                                                                                                                                                                                                                                                                                                                                                                                                                                                                                                                                                                                                                                                                                      | Front storage        | Lock box with 12v & twin USB ports                                             |
| Gear knobs Alloy  Gear gaiter Matching leather  Door cards Matching leather  Alloy  Floor coverings Black carpet  Headlining Black suede                                                                                                                                                                                                                                                                                                                                                                                                                                                                                                                                                                                                                                                                                                                                                                                                                                             | Load area seats      | Inward facing tip-ups                                                          |
| Gear gaiter  Matching leather  Door cards  Matching leather  Alloy  Floor coverings  Black carpet  Headlining  Black suede                                                                                                                                                                                                                                                                                                                                                                                                                                                                                                                                                                                                                                                                                                                                                                                                                                                           | Steering wheel       | Evander wood rimmed 15"                                                        |
| Door cards  Matching leather  Alloy  Floor coverings  Black carpet  Headlining  Black suede                                                                                                                                                                                                                                                                                                                                                                                                                                                                                                                                                                                                                                                                                                                                                                                                                                                                                          | Gear knobs           | Alloy                                                                          |
| Door furniture Alloy Floor coverings Black carpet Headlining Black suede                                                                                                                                                                                                                                                                                                                                                                                                                                                                                                                                                                                                                                                                                                                                                                                                                                                                                                             | Gear gaiter          | Matching leather                                                               |
| Floor coverings  Black carpet  Headlining  Black suede                                                                                                                                                                                                                                                                                                                                                                                                                                                                                                                                                                                                                                                                                                                                                                                                                                                                                                                               | Door cards           | Matching leather                                                               |
| Headlining Black suede                                                                                                                                                                                                                                                                                                                                                                                                                                                                                                                                                                                                                                                                                                                                                                                                                                                                                                                                                               | Door furniture       | Alloy                                                                          |
| <del></del>                                                                                                                                                                                                                                                                                                                                                                                                                                                                                                                                                                                                                                                                                                                                                                                                                                                                                                                                                                          | Floor coverings      | Black carpet                                                                   |
| Sound system Pioneer® Touch screen display with Apple® CarPlay and reversing camera display                                                                                                                                                                                                                                                                                                                                                                                                                                                                                                                                                                                                                                                                                                                                                                                                                                                                                          | Headlining           | Black suede                                                                    |
|                                                                                                                                                                                                                                                                                                                                                                                                                                                                                                                                                                                                                                                                                                                                                                                                                                                                                                                                                                                      | Sound system         | Pioneer® Touch screen display with Apple® CarPlay and reversing camera display |