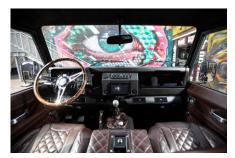

## **EXTERIOR**

| Paint finish Metallic Hood OEM Puma Hood DeM Puma Hood DeMge Land Rover Wheels Kahn® Defend 1983 18" alloy Tires BFGoodrich® All Terrain T/A KO2 Grille KBX® Signature inc. light surrounds Bumper First Four® Shadow tubular with A-bar & LEDs Steering guard Raptor Black Headlights Duo-Lux LEDs Wing-top air intakes KBX® (Zambezi Silver) Chequer plate Side sills Side steps Fire & Ice (Ebony) Work lamp Rear-facing LED Rear step NAS with 2" square receiver  INTERIOR  Seating trim Brown Leather with Diamond Stitch Front row seats Elite (heated) Front storage Lock box with 12v & twin USB ports Load area seats Inward facing tip-ups Steering wheel Evander wood rimmed 15" Gear gaiter Matching leather Door cards Matching leather Door furniture Alloy Floor coverings Black carpet Headlining Black suede Sound system Pioneer® Touch screen display with Apple® CarPlay and reversing camera display                                                           | Body color           | Mariana Black Pearl                                                            |
|--------------------------------------------------------------------------------------------------------------------------------------------------------------------------------------------------------------------------------------------------------------------------------------------------------------------------------------------------------------------------------------------------------------------------------------------------------------------------------------------------------------------------------------------------------------------------------------------------------------------------------------------------------------------------------------------------------------------------------------------------------------------------------------------------------------------------------------------------------------------------------------------------------------------------------------------------------------------------------------|----------------------|--------------------------------------------------------------------------------|
| Hood badge  Land Rover  Wheels  Kahn® Defend 1983 18" alloy  Tires  BFGoodrich® All Terrain T/A KO2  Grille  KBX® Signature inc. light surrounds  Bumper  First Four® Shadow tubular with A-bar & LEDs  Steering guard  Raptor Black  Headlights  Duo-Lux LEDs  Wing-top air intakes  KBX® (Zambezi Silver)  Chequer plate  Side sills  Side steps  Fire & Ice (Ebony)  Work lamp  Rear-facing LED  Rear step  NAS with 2" square receiver  INTERIOR  Seating trim  Brown Leather with Diamond Stitch  Front row seats  Elite (heated)  Front storage  Lock box with 12v & twin USB ports  Load area seats  Inward facing tip-ups  Steering wheel  Evander wood rimmed 15"  Gear knobs  Alloy  Gear gaiter  Matching leather  Door cards  Matching leather  Door furniture  Alloy  Floor coverings  Black carpet  Headlining                                                                                                                                                         | Paint finish         | Metallic                                                                       |
| Wheels  Kahn® Defend 1983 18" alloy  BFGoodrich® All Terrain T/A KO2  Grille  KBX® Signature inc. light surrounds  Bumper  First Four® Shadow tubular with A-bar & LEDs  Steering guard  Raptor Black  Headlights  Duo-Lux LEDs  Wing-top air intakes  KBX® (Zambezi Silver)  Chequer plate  Side sills  Side steps  Fire & Ice (Ebony)  Work lamp  Rear-facing LED  NAS with 2" square receiver  INTERIOR  Seating trim  Brown Leather with Diamond Stitch  Front row seats  Elite (heated)  Front storage  Lock box with 12v & twin USB ports  Load area seats  Inward facing tip-ups  Steering wheel  Evander wood rimmed 15"  Gear knobs  Alloy  Gear gaiter  Matching leather  Door cards  Matching leather  Door furniture  Alloy  Floor coverings  Black carpet  Headlining  Black suede                                                                                                                                                                                      | Hood                 | OEM Puma                                                                       |
| Tires BFGoodrich® All Terrain T/A KO2  Grille KBX® Signature inc. light surrounds  Bumper First Four® Shadow tubular with A-bar & LEDs  Steering guard Raptor Black  Headlights Duo-Lux LEDs  Wing-top air intakes KBX® (Zambezi Silver)  Chequer plate Side sills  Side steps Fire & Ice (Ebony)  Work lamp Rear-facing LED  Rear step NAS with 2" square receiver  INTERIOR  Seating trim Brown Leather with Diamond Stitch  Front row seats Elite (heated)  Front storage Lock box with 12v & twin USB ports  Load area seats Inward facing tip-ups  Steering wheel Evander wood rimmed 15"  Gear knobs Alloy  Gear gaiter Matching leather  Door cards Matching leather  Door furniture Alloy  Floor coverings Black carpet  Headlining Black suede                                                                                                                                                                                                                              | Hood badge           | Land Rover                                                                     |
| Grille       KBX® Signature inc. light surrounds         Bumper       First Four® Shadow tubular with A-bar & LEDs         Steering guard       Raptor Black         Headlights       Duo-Lux LEDs         Wing-top air intakes       KBX® (Zambezi Silver)         Chequer plate       Side sills         Side steps       Fire & Ice (Ebony)         Work lamp       Rear-facing LED         Rear step       NAS with 2" square receiver         INTERIOR         Seating trim       Brown Leather with Diamond Stitch         Front row seats       Elite (heated)         Front storage       Lock box with 12v & twin USB ports         Load area seats       Inward facing tip-ups         Steering wheel       Evander wood rimmed 15"         Gear knobs       Alloy         Gear gaiter       Matching leather         Door cards       Matching leather         Door furniture       Alloy         Floor coverings       Black carpet         Headlining       Black suede | Wheels               | Kahn® Defend 1983 18" alloy                                                    |
| Bumper First Four® Shadow tubular with A-bar & LEDs  Steering guard Raptor Black  Headlights Duo-Lux LEDs  Wing-top air intakes KBX® (Zambezi Silver)  Chequer plate Side sills  Side steps Fire & Ice (Ebony)  Work lamp Rear-facing LED  Rear step NAS with 2" square receiver  INTERIOR  Seating trim Brown Leather with Diamond Stitch  Front row seats Elite (heated)  Front storage Lock box with 12v & twin USB ports  Load area seats Inward facing tip-ups  Steering wheel Evander wood rimmed 15"  Gear knobs Alloy  Gear gaiter Matching leather  Door cards Matching leather  Door furniture Alloy  Floor coverings Black carpet  Headlining Black suede                                                                                                                                                                                                                                                                                                                 | Tires                | BFGoodrich® All Terrain T/A KO2                                                |
| Raptor Black Headlights Duo-Lux LEDs Wing-top air intakes KBX® (Zambezi Silver) Chequer plate Side sills Side steps Fire & Ice (Ebony) Work lamp Rear-facing LED Rear step NAS with 2" square receiver  INTERIOR Seating trim Brown Leather with Diamond Stitch Front row seats Elite (heated) Front storage Lock box with 12v & twin USB ports Load area seats Inward facing tip-ups Steering wheel Evander wood rimmed 15" Gear knobs Alloy Gear gaiter Matching leather Door cards Matching leather Door furniture Alloy Floor coverings Black carpet Headlining Black suede                                                                                                                                                                                                                                                                                                                                                                                                      | Grille               | KBX® Signature inc. light surrounds                                            |
| Headlights  Duo-Lux LEDs  Wing-top air intakes  KBX® (Zambezi Silver)  Chequer plate  Side sills  Side steps  Fire & Ice (Ebony)  Work lamp  Rear-facing LED  NAS with 2" square receiver  INTERIOR  Seating trim  Brown Leather with Diamond Stitch  Front row seats  Elite (heated)  Front storage  Lock box with 12v & twin USB ports  Load area seats  Inward facing tip-ups  Steering wheel  Evander wood rimmed 15"  Gear knobs  Alloy  Gear gaiter  Matching leather  Door cards  Matching leather  Door furniture  Alloy  Floor coverings  Black carpet  Headlining  Black suede                                                                                                                                                                                                                                                                                                                                                                                             | Bumper               | First Four® Shadow tubular with A-bar & LEDs                                   |
| Wing-top air intakes  KBX® (Zambezi Silver)  Side sills  Side steps  Fire & Ice (Ebony)  Work lamp  Rear-facing LED  NAS with 2" square receiver  INTERIOR  Seating trim  Brown Leather with Diamond Stitch  Front row seats  Elite (heated)  Front storage  Lock box with 12v & twin USB ports  Load area seats  Inward facing tip-ups  Steering wheel  Evander wood rimmed 15"  Gear knobs  Alloy  Gear gaiter  Matching leather  Door cards  Matching leather  Door furniture  Alloy  Floor coverings  Black carpet  Headlining  Black suede                                                                                                                                                                                                                                                                                                                                                                                                                                      | Steering guard       | Raptor Black                                                                   |
| Chequer plate  Side sills  Fire & Ice (Ebony)  Work lamp  Rear-facing LED  Rear step  NAS with 2" square receiver  INTERIOR  Seating trim  Brown Leather with Diamond Stitch  Front row seats  Elite (heated)  Front storage  Lock box with 12v & twin USB ports  Load area seats  Inward facing tip-ups  Steering wheel  Evander wood rimmed 15"  Gear knobs  Alloy  Gear gaiter  Matching leather  Door cards  Matching leather  Door furniture  Alloy  Floor coverings  Black carpet  Headlining  Black suede                                                                                                                                                                                                                                                                                                                                                                                                                                                                     | Headlights           | Duo-Lux LEDs                                                                   |
| Fire & Ice (Ebony)  Work lamp  Rear-facing LED  Rear step  NAS with 2" square receiver  INTERIOR  Seating trim  Brown Leather with Diamond Stitch  Front row seats  Elite (heated)  Front storage  Lock box with 12v & twin USB ports  Load area seats  Inward facing tip-ups  Steering wheel  Evander wood rimmed 15"  Gear knobs  Alloy  Gear gaiter  Matching leather  Door cards  Matching leather  Door furniture  Alloy  Floor coverings  Black carpet  Headlining  Black suede                                                                                                                                                                                                                                                                                                                                                                                                                                                                                                | Wing-top air intakes | KBX® (Zambezi Silver)                                                          |
| Rear-facing LED  Rear step  NAS with 2" square receiver  INTERIOR  Seating trim  Brown Leather with Diamond Stitch  Front row seats  Elite (heated)  Front storage  Lock box with 12v & twin USB ports  Load area seats  Inward facing tip-ups  Steering wheel  Evander wood rimmed 15"  Gear knobs  Alloy  Gear gaiter  Matching leather  Door cards  Matching leather  Door furniture  Alloy  Floor coverings  Black suede                                                                                                                                                                                                                                                                                                                                                                                                                                                                                                                                                         | Chequer plate        | Side sills                                                                     |
| Rear step  INTERIOR  Seating trim  Brown Leather with Diamond Stitch  Front row seats  Elite (heated)  Front storage  Lock box with 12v & twin USB ports  Load area seats  Inward facing tip-ups  Steering wheel  Evander wood rimmed 15"  Gear knobs  Alloy  Gear gaiter  Matching leather  Door cards  Matching leather  Door furniture  Alloy  Floor coverings  Black carpet  Headlining  Black suede                                                                                                                                                                                                                                                                                                                                                                                                                                                                                                                                                                             | Side steps           | Fire & Ice (Ebony)                                                             |
| Seating trim Brown Leather with Diamond Stitch  Front row seats Elite (heated)  Front storage Lock box with 12v & twin USB ports  Load area seats Inward facing tip-ups  Steering wheel Evander wood rimmed 15"  Gear knobs Alloy  Gear gaiter Matching leather  Door cards Matching leather  Door furniture Alloy  Floor coverings Black carpet  Headlining Black suede                                                                                                                                                                                                                                                                                                                                                                                                                                                                                                                                                                                                             | Work lamp            | Rear-facing LED                                                                |
| Seating trim Brown Leather with Diamond Stitch  Front row seats Elite (heated)  Front storage Lock box with 12v & twin USB ports  Load area seats Inward facing tip-ups  Steering wheel Evander wood rimmed 15"  Gear knobs Alloy  Gear gaiter Matching leather  Door cards Matching leather  Door furniture Alloy  Floor coverings Black carpet  Headlining Black suede                                                                                                                                                                                                                                                                                                                                                                                                                                                                                                                                                                                                             | Rear step            | NAS with 2" square receiver                                                    |
| Front row seats  Elite (heated)  Front storage  Lock box with 12v & twin USB ports  Load area seats  Inward facing tip-ups  Steering wheel  Evander wood rimmed 15"  Gear knobs  Alloy  Gear gaiter  Matching leather  Door cards  Matching leather  Door furniture  Alloy  Floor coverings  Black carpet  Headlining  Black suede                                                                                                                                                                                                                                                                                                                                                                                                                                                                                                                                                                                                                                                   | INTERIOR             |                                                                                |
| Front storage  Lock box with 12v & twin USB ports  Inward facing tip-ups  Steering wheel  Evander wood rimmed 15"  Gear knobs  Alloy  Gear gaiter  Matching leather  Door cards  Matching leather  Door furniture  Alloy  Floor coverings  Black carpet  Headlining  Black suede                                                                                                                                                                                                                                                                                                                                                                                                                                                                                                                                                                                                                                                                                                     | Seating trim         | Brown Leather with Diamond Stitch                                              |
| Load area seats  Inward facing tip-ups  Steering wheel  Evander wood rimmed 15"  Gear knobs  Alloy  Matching leather  Door cards  Matching leather  Door furniture  Alloy  Floor coverings  Black carpet  Headlining  Black suede                                                                                                                                                                                                                                                                                                                                                                                                                                                                                                                                                                                                                                                                                                                                                    | Front row seats      | Elite (heated)                                                                 |
| Steering wheel Evander wood rimmed 15"  Gear knobs Alloy  Gear gaiter Matching leather  Door cards Matching leather  Door furniture Alloy  Floor coverings Black carpet  Headlining Black suede                                                                                                                                                                                                                                                                                                                                                                                                                                                                                                                                                                                                                                                                                                                                                                                      | Front storage        | Lock box with 12v & twin USB ports                                             |
| Gear knobs Alloy  Gear gaiter Matching leather  Door cards Matching leather  Alloy  Floor coverings Black carpet  Headlining Black suede                                                                                                                                                                                                                                                                                                                                                                                                                                                                                                                                                                                                                                                                                                                                                                                                                                             | Load area seats      | Inward facing tip-ups                                                          |
| Gear gaiter  Matching leather  Door cards  Matching leather  Alloy  Floor coverings  Black carpet  Headlining  Black suede                                                                                                                                                                                                                                                                                                                                                                                                                                                                                                                                                                                                                                                                                                                                                                                                                                                           | Steering wheel       | Evander wood rimmed 15"                                                        |
| Door cards  Matching leather  Alloy  Floor coverings  Black carpet  Headlining  Black suede                                                                                                                                                                                                                                                                                                                                                                                                                                                                                                                                                                                                                                                                                                                                                                                                                                                                                          | Gear knobs           | Alloy                                                                          |
| Door furniture Alloy Floor coverings Black carpet Headlining Black suede                                                                                                                                                                                                                                                                                                                                                                                                                                                                                                                                                                                                                                                                                                                                                                                                                                                                                                             | Gear gaiter          | Matching leather                                                               |
| Floor coverings  Black carpet  Headlining  Black suede                                                                                                                                                                                                                                                                                                                                                                                                                                                                                                                                                                                                                                                                                                                                                                                                                                                                                                                               | Door cards           | Matching leather                                                               |
| Headlining Black suede                                                                                                                                                                                                                                                                                                                                                                                                                                                                                                                                                                                                                                                                                                                                                                                                                                                                                                                                                               | Door furniture       | Alloy                                                                          |
| <del></del>                                                                                                                                                                                                                                                                                                                                                                                                                                                                                                                                                                                                                                                                                                                                                                                                                                                                                                                                                                          | Floor coverings      | Black carpet                                                                   |
| Sound system Pioneer® Touch screen display with Apple® CarPlay and reversing camera display                                                                                                                                                                                                                                                                                                                                                                                                                                                                                                                                                                                                                                                                                                                                                                                                                                                                                          | Headlining           | Black suede                                                                    |
|                                                                                                                                                                                                                                                                                                                                                                                                                                                                                                                                                                                                                                                                                                                                                                                                                                                                                                                                                                                      | Sound system         | Pioneer® Touch screen display with Apple® CarPlay and reversing camera display |