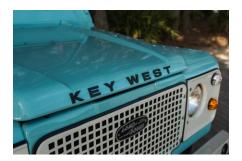

# KEY WEST

#### EXTERIOR

| Sky Blue                        |
|---------------------------------|
| Solid                           |
| Edition Name                    |
| Steel 16" (Black)               |
| BFGoodrich® All Terrain T/A KO2 |
| Heritage                        |
| Standard with DRLs              |
| Raptor Black                    |
| Original                        |
| Fire & Ice (Ebony)              |
| NAS with 2" square receiver     |
|                                 |