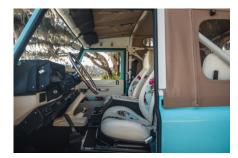

#### INTERIOR

| Bexley Snow Leather                                                            |
|--------------------------------------------------------------------------------|
| Modular (heated)                                                               |
| Lock box with 12v & twin USB ports                                             |
| Inward facing tip-ups                                                          |
| Evander wood rimmed 15"                                                        |
| Alloy                                                                          |
| Matching leather                                                               |
| Matching leather                                                               |
| Alloy                                                                          |
| Black carpet                                                                   |
| Pioneer® Touch screen display with Apple® CarPlay and reversing camera display |
|                                                                                |