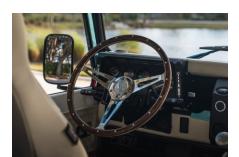

#### INTERIOR

| Bexley Snow Leather                                                            |
|--------------------------------------------------------------------------------|
| Modular (heated)                                                               |
| Lock box with 12v & twin USB ports                                             |
| Inward facing tip-ups                                                          |
| Evander wood rimmed 15"                                                        |
| Alloy                                                                          |
| Matching leather                                                               |
| Matching leather                                                               |
| Alloy                                                                          |
| Black carpet                                                                   |
| Pioneer® Touch screen display with Apple® CarPlay and reversing camera display |
|                                                                                |