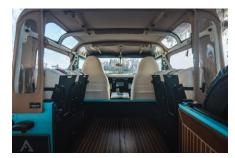

#### INTERIOR

| Bexley Snow Leather                                                            |
|--------------------------------------------------------------------------------|
| Modular (heated)                                                               |
| Lock box with 12v & twin USB ports                                             |
| Inward facing tip-ups                                                          |
| Evander wood rimmed 15"                                                        |
| Alloy                                                                          |
| Matching leather                                                               |
| Matching leather                                                               |
| Alloy                                                                          |
| Black carpet                                                                   |
| Pioneer® Touch screen display with Apple® CarPlay and reversing camera display |
|                                                                                |