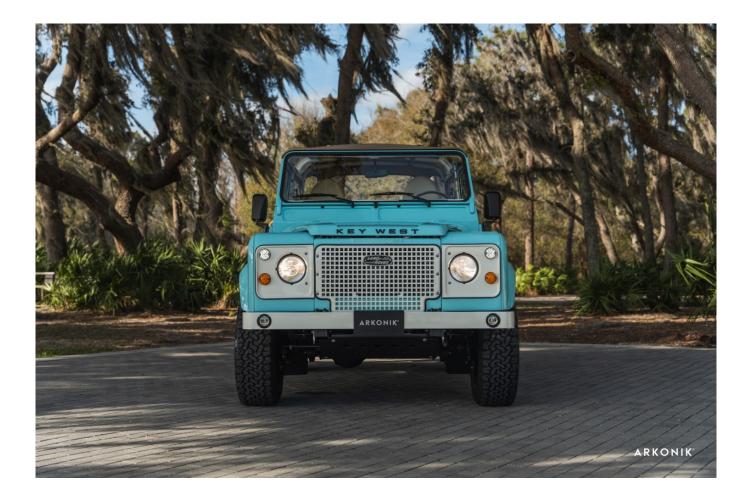

# KEY WEST

#### EXTERIOR

| Sky Blue                        |
|---------------------------------|
| Solid                           |
| Edition Name                    |
| Steel 16" (Black)               |
| BFGoodrich® All Terrain T/A KO2 |
| Heritage                        |
| Standard with DRLs              |
| Raptor Black                    |
| Original                        |
| Fire & Ice (Ebony)              |
| NAS with 2" square receiver     |
|                                 |