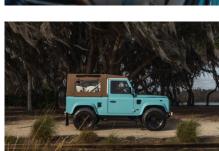

# KEY WEST

#### EXTERIOR

| Sky Blue                        |
|---------------------------------|
| Solid                           |
| Edition Name                    |
| Steel 16" (Black)               |
| BFGoodrich® All Terrain T/A KO2 |
| Heritage                        |
| Standard with DRLs              |
| Raptor Black                    |
| Original                        |
| Fire & Ice (Ebony)              |
| NAS with 2" square receiver     |
|                                 |