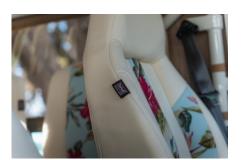

#### INTERIOR

| Bexley Snow Leather                                                            |
|--------------------------------------------------------------------------------|
| Modular (heated)                                                               |
| Lock box with 12v & twin USB ports                                             |
| Inward facing tip-ups                                                          |
| Evander wood rimmed 15"                                                        |
| Alloy                                                                          |
| Matching leather                                                               |
| Matching leather                                                               |
| Alloy                                                                          |
| Black carpet                                                                   |
| Pioneer® Touch screen display with Apple® CarPlay and reversing camera display |
|                                                                                |