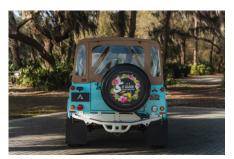

# KEY WEST

#### EXTERIOR

| Sky Blue                        |
|---------------------------------|
| Solid                           |
| Edition Name                    |
| Steel 16" (Black)               |
| BFGoodrich® All Terrain T/A KO2 |
| Heritage                        |
| Standard with DRLs              |
| Raptor Black                    |
| Original                        |
| Fire & Ice (Ebony)              |
| NAS with 2" square receiver     |
|                                 |