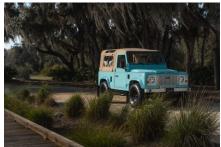

# KEY WEST

#### EXTERIOR

| Sky Blue                        |
|---------------------------------|
| Solid                           |
| Edition Name                    |
| Steel 16" (Black)               |
| BFGoodrich® All Terrain T/A KO2 |
| Heritage                        |
| Standard with DRLs              |
| Raptor Black                    |
| Original                        |
| Fire & Ice (Ebony)              |
| NAS with 2" square receiver     |
|                                 |