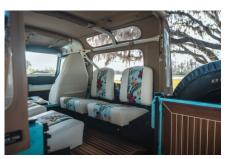

#### INTERIOR

| Bexley Snow Leather                                                            |
|--------------------------------------------------------------------------------|
| Modular (heated)                                                               |
| Lock box with 12v & twin USB ports                                             |
| Inward facing tip-ups                                                          |
| Evander wood rimmed 15"                                                        |
| Alloy                                                                          |
| Matching leather                                                               |
| Matching leather                                                               |
| Alloy                                                                          |
| Black carpet                                                                   |
| Pioneer® Touch screen display with Apple® CarPlay and reversing camera display |
|                                                                                |