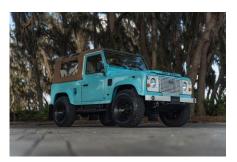

#### EXTERIOR

| Sky Blue                        |
|---------------------------------|
| Solid                           |
| Edition Name                    |
| Steel 16" (Black)               |
| BFGoodrich® All Terrain T/A KO2 |
| Heritage                        |
| Standard with DRLs              |
| Raptor Black                    |
| Original                        |
| Fire & Ice (Ebony)              |
| NAS with 2" square receiver     |
|                                 |