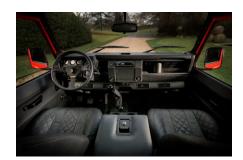

## EXTERIOR

| Phoenix Orange                                                    |
|-------------------------------------------------------------------|
| Metallic                                                          |
| OEM Puma                                                          |
| Defender                                                          |
| Kahn® Defend 1983 18" alloy                                       |
| BFGoodrich® All Terrain T/A KO2                                   |
| KBX® Signature inc. light surrounds                               |
| Winch bumper with twin DRLs                                       |
| Brushed aluminium                                                 |
| Truck-Lite Twin-Cat LEDs                                          |
| Optimill®                                                         |
| Side sills                                                        |
| Fire & Ice (Ebony)                                                |
| Rear-facing LED                                                   |
| NAS with 2" square receiver                                       |
| No Tint                                                           |
|                                                                   |
| Black Leather with Diamond Stitch                                 |
| Modular (heated)                                                  |
| Lock box                                                          |
| Bench                                                             |
| MOMO® Black leather 14"                                           |
| Black anodized                                                    |
| Matching leather                                                  |
| Matching leather                                                  |
| Black anodized                                                    |
| Black carpet                                                      |
| Black suede                                                       |
| Alpine® head unit plus aux. amplifier, subwoofer & extra speakers |
|                                                                   |