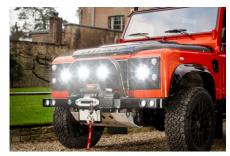

## EXTERIOR

| Phoenix Orange                                                    |
|-------------------------------------------------------------------|
| Metallic                                                          |
| OEM Puma                                                          |
| Defender                                                          |
| Kahn® Defend 1983 18" alloy                                       |
| BFGoodrich® All Terrain T/A KO2                                   |
| KBX® Signature inc. light surrounds                               |
| Winch bumper with twin DRLs                                       |
| Brushed aluminium                                                 |
| Truck-Lite Twin-Cat LEDs                                          |
| Optimill®                                                         |
| Side sills                                                        |
| Fire & Ice (Ebony)                                                |
| Rear-facing LED                                                   |
| NAS with 2" square receiver                                       |
| No Tint                                                           |
|                                                                   |
| Black Leather with Diamond Stitch                                 |
| Modular (heated)                                                  |
| Lock box                                                          |
| Bench                                                             |
| MOMO® Black leather 14"                                           |
| Black anodized                                                    |
| Matching leather                                                  |
| Matching leather                                                  |
| Black anodized                                                    |
| Black carpet                                                      |
| Black suede                                                       |
| Alpine® head unit plus aux. amplifier, subwoofer & extra speakers |
|                                                                   |