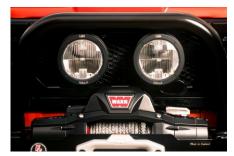

## EXTERIOR

| Phoenix Orange                                                    |
|-------------------------------------------------------------------|
| Metallic                                                          |
| OEM Puma                                                          |
| Defender                                                          |
| Kahn® Defend 1983 18" alloy                                       |
| BFGoodrich® All Terrain T/A KO2                                   |
| KBX® Signature inc. light surrounds                               |
| Winch bumper with twin DRLs                                       |
| Brushed aluminium                                                 |
| Truck-Lite Twin-Cat LEDs                                          |
| Optimill®                                                         |
| Side sills                                                        |
| Fire & Ice (Ebony)                                                |
| Rear-facing LED                                                   |
| NAS with 2" square receiver                                       |
| No Tint                                                           |
|                                                                   |
| Black Leather with Diamond Stitch                                 |
| Modular (heated)                                                  |
| Lock box                                                          |
| Bench                                                             |
| MOMO® Black leather 14"                                           |
| Black anodized                                                    |
| Matching leather                                                  |
| Matching leather                                                  |
| Black anodized                                                    |
| Black carpet                                                      |
| Black suede                                                       |
| Alpine® head unit plus aux. amplifier, subwoofer & extra speakers |
|                                                                   |