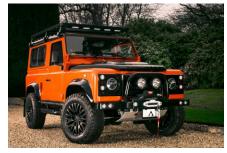

## EXTERIOR

| Phoenix Orange                                                    |
|-------------------------------------------------------------------|
| Metallic                                                          |
| OEM Puma                                                          |
| Defender                                                          |
| Kahn® Defend 1983 18" alloy                                       |
| BFGoodrich® All Terrain T/A KO2                                   |
| KBX® Signature inc. light surrounds                               |
| Winch bumper with twin DRLs                                       |
| Brushed aluminium                                                 |
| Truck-Lite Twin-Cat LEDs                                          |
| Optimill®                                                         |
| Side sills                                                        |
| Fire & Ice (Ebony)                                                |
| Rear-facing LED                                                   |
| NAS with 2" square receiver                                       |
| No Tint                                                           |
|                                                                   |
| Black Leather with Diamond Stitch                                 |
| Modular (heated)                                                  |
| Lock box                                                          |
| Bench                                                             |
| MOMO® Black leather 14"                                           |
| Black anodized                                                    |
| Matching leather                                                  |
| Matching leather                                                  |
| Black anodized                                                    |
| Black carpet                                                      |
| Black suede                                                       |
| Alpine® head unit plus aux. amplifier, subwoofer & extra speakers |
|                                                                   |