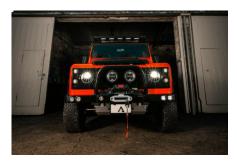

## EXTERIOR

| Phoenix Orange                                                    |
|-------------------------------------------------------------------|
| Metallic                                                          |
| OEM Puma                                                          |
| Defender                                                          |
| Kahn® Defend 1983 18" alloy                                       |
| BFGoodrich® All Terrain T/A KO2                                   |
| KBX® Signature inc. light surrounds                               |
| Winch bumper with twin DRLs                                       |
| Brushed aluminium                                                 |
| Truck-Lite Twin-Cat LEDs                                          |
| Optimill®                                                         |
| Side sills                                                        |
| Fire & Ice (Ebony)                                                |
| Rear-facing LED                                                   |
| NAS with 2" square receiver                                       |
| No Tint                                                           |
|                                                                   |
| Black Leather with Diamond Stitch                                 |
| Modular (heated)                                                  |
| Lock box                                                          |
| Bench                                                             |
| MOMO® Black leather 14"                                           |
| Black anodized                                                    |
| Matching leather                                                  |
| Matching leather                                                  |
| Black anodized                                                    |
| Black carpet                                                      |
| Black suede                                                       |
| Alpine® head unit plus aux. amplifier, subwoofer & extra speakers |
|                                                                   |