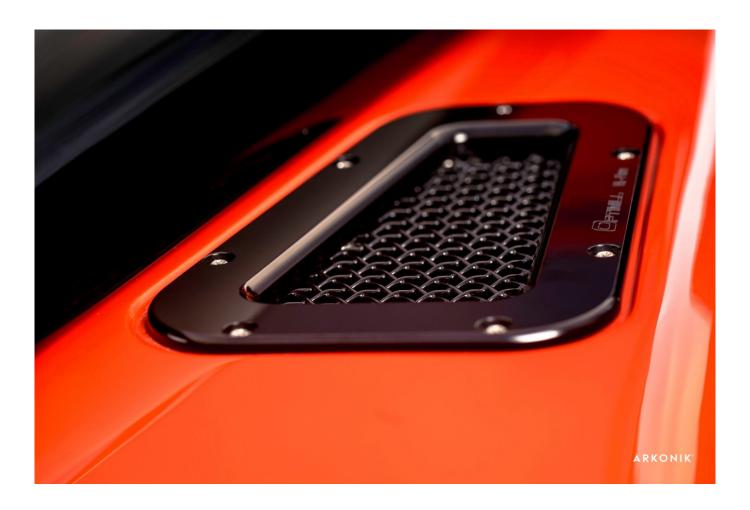

## EXTERIOR

| Phoenix Orange                                                    |
|-------------------------------------------------------------------|
| Metallic                                                          |
| OEM Puma                                                          |
| Defender                                                          |
| Kahn® Defend 1983 18" alloy                                       |
| BFGoodrich® All Terrain T/A KO2                                   |
| KBX® Signature inc. light surrounds                               |
| Winch bumper with twin DRLs                                       |
| Brushed aluminium                                                 |
| Truck-Lite Twin-Cat LEDs                                          |
| Optimill®                                                         |
| Side sills                                                        |
| Fire & Ice (Ebony)                                                |
| Rear-facing LED                                                   |
| NAS with 2" square receiver                                       |
| No Tint                                                           |
|                                                                   |
| Black Leather with Diamond Stitch                                 |
| Modular (heated)                                                  |
| Lock box                                                          |
| Bench                                                             |
| MOMO® Black leather 14"                                           |
| Black anodized                                                    |
| Matching leather                                                  |
| Matching leather                                                  |
| Black anodized                                                    |
| Black carpet                                                      |
| Black suede                                                       |
| Alpine® head unit plus aux. amplifier, subwoofer & extra speakers |
|                                                                   |