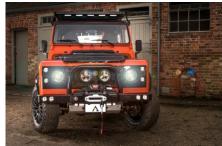

## EXTERIOR

| Phoenix Orange                                                    |
|-------------------------------------------------------------------|
| Metallic                                                          |
| OEM Puma                                                          |
| Defender                                                          |
| Kahn® Defend 1983 18" alloy                                       |
| BFGoodrich® All Terrain T/A KO2                                   |
| KBX® Signature inc. light surrounds                               |
| Winch bumper with twin DRLs                                       |
| Brushed aluminium                                                 |
| Truck-Lite Twin-Cat LEDs                                          |
| Optimill®                                                         |
| Side sills                                                        |
| Fire & Ice (Ebony)                                                |
| Rear-facing LED                                                   |
| NAS with 2" square receiver                                       |
| No Tint                                                           |
|                                                                   |
| Black Leather with Diamond Stitch                                 |
| Modular (heated)                                                  |
| Lock box                                                          |
| Bench                                                             |
| MOMO® Black leather 14"                                           |
| Black anodized                                                    |
| Matching leather                                                  |
| Matching leather                                                  |
| Black anodized                                                    |
| Black carpet                                                      |
| Black suede                                                       |
| Alpine® head unit plus aux. amplifier, subwoofer & extra speakers |
|                                                                   |