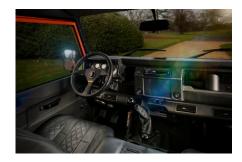

## EXTERIOR

| Phoenix Orange                                                    |
|-------------------------------------------------------------------|
| Metallic                                                          |
| OEM Puma                                                          |
| Defender                                                          |
| Kahn® Defend 1983 18" alloy                                       |
| BFGoodrich® All Terrain T/A KO2                                   |
| KBX® Signature inc. light surrounds                               |
| Winch bumper with twin DRLs                                       |
| Brushed aluminium                                                 |
| Truck-Lite Twin-Cat LEDs                                          |
| Optimill®                                                         |
| Side sills                                                        |
| Fire & Ice (Ebony)                                                |
| Rear-facing LED                                                   |
| NAS with 2" square receiver                                       |
| No Tint                                                           |
|                                                                   |
| Black Leather with Diamond Stitch                                 |
| Modular (heated)                                                  |
| Lock box                                                          |
| Bench                                                             |
| MOMO® Black leather 14"                                           |
| Black anodized                                                    |
| Matching leather                                                  |
| Matching leather                                                  |
| Black anodized                                                    |
| Black carpet                                                      |
| Black suede                                                       |
| Alpine® head unit plus aux. amplifier, subwoofer & extra speakers |
|                                                                   |