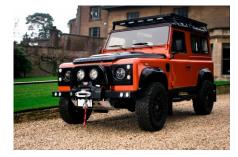

## EXTERIOR

| Phoenix Orange                                                    |
|-------------------------------------------------------------------|
| Metallic                                                          |
| OEM Puma                                                          |
| Defender                                                          |
| Kahn® Defend 1983 18" alloy                                       |
| BFGoodrich® All Terrain T/A KO2                                   |
| KBX® Signature inc. light surrounds                               |
| Winch bumper with twin DRLs                                       |
| Brushed aluminium                                                 |
| Truck-Lite Twin-Cat LEDs                                          |
| Optimill®                                                         |
| Side sills                                                        |
| Fire & Ice (Ebony)                                                |
| Rear-facing LED                                                   |
| NAS with 2" square receiver                                       |
| No Tint                                                           |
|                                                                   |
| Black Leather with Diamond Stitch                                 |
| Modular (heated)                                                  |
| Lock box                                                          |
| Bench                                                             |
| MOMO® Black leather 14"                                           |
| Black anodized                                                    |
| Matching leather                                                  |
| Matching leather                                                  |
| Black anodized                                                    |
| Black carpet                                                      |
| Black suede                                                       |
| Alpine® head unit plus aux. amplifier, subwoofer & extra speakers |
|                                                                   |