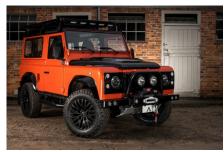

## EXTERIOR

| Phoenix Orange                                                    |
|-------------------------------------------------------------------|
| Metallic                                                          |
| OEM Puma                                                          |
| Defender                                                          |
| Kahn® Defend 1983 18" alloy                                       |
| BFGoodrich® All Terrain T/A KO2                                   |
| KBX® Signature inc. light surrounds                               |
| Winch bumper with twin DRLs                                       |
| Brushed aluminium                                                 |
| Truck-Lite Twin-Cat LEDs                                          |
| Optimill®                                                         |
| Side sills                                                        |
| Fire & Ice (Ebony)                                                |
| Rear-facing LED                                                   |
| NAS with 2" square receiver                                       |
| No Tint                                                           |
|                                                                   |
| Black Leather with Diamond Stitch                                 |
| Modular (heated)                                                  |
| Lock box                                                          |
| Bench                                                             |
| MOMO® Black leather 14"                                           |
| Black anodized                                                    |
| Matching leather                                                  |
| Matching leather                                                  |
| Black anodized                                                    |
| Black carpet                                                      |
| Black suede                                                       |
| Alpine® head unit plus aux. amplifier, subwoofer & extra speakers |
|                                                                   |