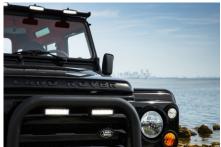

## **EXTERIOR**

| Body colour          | Java Black                               |
|----------------------|------------------------------------------|
| Paint finish         | Solid                                    |
| Bonnet               | OEM Puma                                 |
| Bonnet badge         | Land Rover                               |
| Wheels               | Kahn® Defend 1983 18" alloy              |
| Tyres                | BFGoodrich® All Terrain T/A KO2          |
| Grille               | SVX inc. light surrounds                 |
| Bumper               | Standard with end caps and DRLs          |
| Steering guard       | Raptor Black                             |
| Headlights           | Truck-Lite Twin-Cat LEDs                 |
| Wing-top air intakes | KBX® Hi-Force                            |
| Side steps           | Fire & Ice (Ebony)                       |
| Rear step            | NAS                                      |
| Window tints         | No Tint                                  |
|                      |                                          |
| INTERIOR             |                                          |
| Seating trim         | Custom                                   |
| Front row seats      | Modular                                  |
| Front storage        | Lock box                                 |
| Load area seats      | Inward facing tip-ups                    |
| Steering wheel       | Arkon X Black leather 15"                |
| Gear knobs           | Alloy                                    |
| Gear gaiter          | Matching leather                         |
| Door cards           | Matching leather                         |
| Door furniture       | Alloy                                    |
| Floor coverings      | Black carpet                             |
| Headlining           | Custom                                   |
| Sound system         | Alpine® Touch screen with Apple® CarPlay |