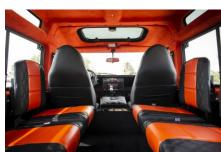

## **EXTERIOR**

| Body colour          | Java Black                               |
|----------------------|------------------------------------------|
| Paint finish         | Solid                                    |
| Bonnet               | OEM Puma                                 |
| Bonnet badge         | Land Rover                               |
| Wheels               | Kahn® Defend 1983 18" alloy              |
| Tyres                | BFGoodrich® All Terrain T/A KO2          |
| Grille               | SVX inc. light surrounds                 |
| Bumper               | Standard with end caps and DRLs          |
| Steering guard       | Raptor Black                             |
| Headlights           | Truck-Lite Twin-Cat LEDs                 |
| Wing-top air intakes | KBX® Hi-Force                            |
| Side steps           | Fire & Ice (Ebony)                       |
| Rear step            | NAS                                      |
| Window tints         | No Tint                                  |
|                      |                                          |
| INTERIOR             |                                          |
| Seating trim         | Custom                                   |
| Front row seats      | Modular                                  |
| Front storage        | Lock box                                 |
| Load area seats      | Inward facing tip-ups                    |
| Steering wheel       | Arkon X Black leather 15"                |
| Gear knobs           | Alloy                                    |
| Gear gaiter          | Matching leather                         |
| Door cards           | Matching leather                         |
| Door furniture       | Alloy                                    |
| Floor coverings      | Black carpet                             |
| Headlining           | Custom                                   |
| Sound system         | Alpine® Touch screen with Apple® CarPlay |