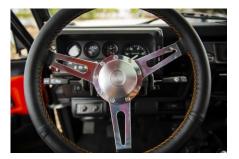

## **EXTERIOR**

| Body colour          | Java Black                               |
|----------------------|------------------------------------------|
| Paint finish         | Solid                                    |
| Bonnet               | OEM Puma                                 |
| Bonnet badge         | Land Rover                               |
| Wheels               | Kahn® Defend 1983 18" alloy              |
| Tyres                | BFGoodrich® All Terrain T/A KO2          |
| Grille               | SVX inc. light surrounds                 |
| Bumper               | Standard with end caps and DRLs          |
| Steering guard       | Raptor Black                             |
| Headlights           | Truck-Lite Twin-Cat LEDs                 |
| Wing-top air intakes | KBX® Hi-Force                            |
| Side steps           | Fire & Ice (Ebony)                       |
| Rear step            | NAS                                      |
| Window tints         | No Tint                                  |
|                      |                                          |
| INTERIOR             |                                          |
| Seating trim         | Custom                                   |
| Front row seats      | Modular                                  |
| Front storage        | Lock box                                 |
| Load area seats      | Inward facing tip-ups                    |
| Steering wheel       | Arkon X Black leather 15"                |
| Gear knobs           | Alloy                                    |
| Gear gaiter          | Matching leather                         |
| Door cards           | Matching leather                         |
| Door furniture       | Alloy                                    |
| Floor coverings      | Black carpet                             |
| Headlining           | Custom                                   |
| Sound system         | Alpine® Touch screen with Apple® CarPlay |