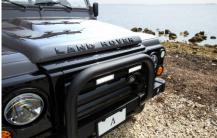

## **EXTERIOR**

| Body colour          | Java Black                               |
|----------------------|------------------------------------------|
| Paint finish         | Solid                                    |
| Bonnet               | OEM Puma                                 |
| Bonnet badge         | Land Rover                               |
| Wheels               | Kahn® Defend 1983 18" alloy              |
| Tyres                | BFGoodrich® All Terrain T/A KO2          |
| Grille               | SVX inc. light surrounds                 |
| Bumper               | Standard with end caps and DRLs          |
| Steering guard       | Raptor Black                             |
| Headlights           | Truck-Lite Twin-Cat LEDs                 |
| Wing-top air intakes | KBX® Hi-Force                            |
| Side steps           | Fire & Ice (Ebony)                       |
| Rear step            | NAS                                      |
| Window tints         | No Tint                                  |
|                      |                                          |
| INTERIOR             |                                          |
| Seating trim         | Custom                                   |
| Front row seats      | Modular                                  |
| Front storage        | Lock box                                 |
| Load area seats      | Inward facing tip-ups                    |
| Steering wheel       | Arkon X Black leather 15"                |
| Gear knobs           | Alloy                                    |
| Gear gaiter          | Matching leather                         |
| Door cards           | Matching leather                         |
| Door furniture       | Alloy                                    |
| Floor coverings      | Black carpet                             |
| Headlining           | Custom                                   |
| Sound system         | Alpine® Touch screen with Apple® CarPlay |