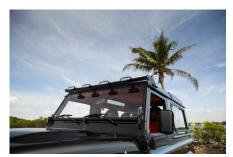

## **EXTERIOR**

| Body colour          | Java Black                               |
|----------------------|------------------------------------------|
| Paint finish         | Solid                                    |
| Bonnet               | OEM Puma                                 |
| Bonnet badge         | Land Rover                               |
| Wheels               | Kahn® Defend 1983 18" alloy              |
| Tyres                | BFGoodrich® All Terrain T/A KO2          |
| Grille               | SVX inc. light surrounds                 |
| Bumper               | Standard with end caps and DRLs          |
| Steering guard       | Raptor Black                             |
| Headlights           | Truck-Lite Twin-Cat LEDs                 |
| Wing-top air intakes | KBX® Hi-Force                            |
| Side steps           | Fire & Ice (Ebony)                       |
| Rear step            | NAS                                      |
| Window tints         | No Tint                                  |
|                      |                                          |
| INTERIOR             |                                          |
| Seating trim         | Custom                                   |
| Front row seats      | Modular                                  |
| Front storage        | Lock box                                 |
| Load area seats      | Inward facing tip-ups                    |
| Steering wheel       | Arkon X Black leather 15"                |
| Gear knobs           | Alloy                                    |
| Gear gaiter          | Matching leather                         |
| Door cards           | Matching leather                         |
| Door furniture       | Alloy                                    |
| Floor coverings      | Black carpet                             |
| Headlining           | Custom                                   |
| Sound system         | Alpine® Touch screen with Apple® CarPlay |