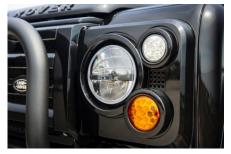

## **EXTERIOR**

| Body colour          | Java Black                               |
|----------------------|------------------------------------------|
| Paint finish         | Solid                                    |
| Bonnet               | OEM Puma                                 |
| Bonnet badge         | Land Rover                               |
| Wheels               | Kahn® Defend 1983 18" alloy              |
| Tyres                | BFGoodrich® All Terrain T/A KO2          |
| Grille               | SVX inc. light surrounds                 |
| Bumper               | Standard with end caps and DRLs          |
| Steering guard       | Raptor Black                             |
| Headlights           | Truck-Lite Twin-Cat LEDs                 |
| Wing-top air intakes | KBX® Hi-Force                            |
| Side steps           | Fire & Ice (Ebony)                       |
| Rear step            | NAS                                      |
| Window tints         | No Tint                                  |
|                      |                                          |
| INTERIOR             |                                          |
| Seating trim         | Custom                                   |
| Front row seats      | Modular                                  |
| Front storage        | Lock box                                 |
| Load area seats      | Inward facing tip-ups                    |
| Steering wheel       | Arkon X Black leather 15"                |
| Gear knobs           | Alloy                                    |
| Gear gaiter          | Matching leather                         |
| Door cards           | Matching leather                         |
| Door furniture       | Alloy                                    |
| Floor coverings      | Black carpet                             |
| Headlining           | Custom                                   |
| Sound system         | Alpine® Touch screen with Apple® CarPlay |