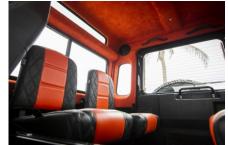

## **EXTERIOR**

| Body colour          | Java Black                               |
|----------------------|------------------------------------------|
| Paint finish         | Solid                                    |
| Bonnet               | OEM Puma                                 |
| Bonnet badge         | Land Rover                               |
| Wheels               | Kahn® Defend 1983 18" alloy              |
| Tyres                | BFGoodrich® All Terrain T/A KO2          |
| Grille               | SVX inc. light surrounds                 |
| Bumper               | Standard with end caps and DRLs          |
| Steering guard       | Raptor Black                             |
| Headlights           | Truck-Lite Twin-Cat LEDs                 |
| Wing-top air intakes | KBX® Hi-Force                            |
| Side steps           | Fire & Ice (Ebony)                       |
| Rear step            | NAS                                      |
| Window tints         | No Tint                                  |
|                      |                                          |
| INTERIOR             |                                          |
| Seating trim         | Custom                                   |
| Front row seats      | Modular                                  |
| Front storage        | Lock box                                 |
| Load area seats      | Inward facing tip-ups                    |
| Steering wheel       | Arkon X Black leather 15"                |
| Gear knobs           | Alloy                                    |
| Gear gaiter          | Matching leather                         |
| Door cards           | Matching leather                         |
| Door furniture       | Alloy                                    |
| Floor coverings      | Black carpet                             |
| Headlining           | Custom                                   |
| Sound system         | Alpine® Touch screen with Apple® CarPlay |