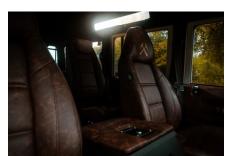

## **EXTERIOR**

| Paint finish  Bonnet  OEM original  Bonnet badge  Land Rover  Wheels  Steel 16" with beadlocks  Tyres  BFGoodrich® All Terrain T/A KO2  Grille  KBX® Signature inc. light surrounds  Bumper  Standard with end caps and DRLs  Steering guard  Raptor Black  Headlights  WiPAC® Xenon / Standard  Wing-top air intakes  KBX® HI-Force  Chequer plate  Wing-top and side sills (Copper Black)  Side steps  Fire & Ice (Ebony)  Work lamp  Rear-facing LED  Rear step  NAS  Window tints  Yes  INTERIOR  Seating trim  Vintage Thatch Brown Leather  Front row seats  Modular (heated)  Front storage  Lock box with 12v & twin USB ports  Steering wheel  Evander wood rimmed 15"  Gear knobs  Alloy  Gear gaiter  Matching leather  Door cards  Matching leather  Door furniture  Alloy  Black carpet  Headlining  Black suede  Sound system  Pioneer® Touch screen display with Apple® CarPlay and reversing camera display                                                                                                                                                                                                                                                                                                                                                                                                                                                                                                                                                                                                                                                                                                                                                                                                                                                                                                                                                                                                                                                                                                                                                                                                    | Body colour          | Chawton White                                                                  |
|--------------------------------------------------------------------------------------------------------------------------------------------------------------------------------------------------------------------------------------------------------------------------------------------------------------------------------------------------------------------------------------------------------------------------------------------------------------------------------------------------------------------------------------------------------------------------------------------------------------------------------------------------------------------------------------------------------------------------------------------------------------------------------------------------------------------------------------------------------------------------------------------------------------------------------------------------------------------------------------------------------------------------------------------------------------------------------------------------------------------------------------------------------------------------------------------------------------------------------------------------------------------------------------------------------------------------------------------------------------------------------------------------------------------------------------------------------------------------------------------------------------------------------------------------------------------------------------------------------------------------------------------------------------------------------------------------------------------------------------------------------------------------------------------------------------------------------------------------------------------------------------------------------------------------------------------------------------------------------------------------------------------------------------------------------------------------------------------------------------------------------|----------------------|--------------------------------------------------------------------------------|
| Bonnet badge  Land Rover  Wheels  Steel 16" with beadlocks  Tyres  BFGoodrich® All Terrain T/A KO2  Grille  KBX® Signature Inc. Ilght surrounds  Bumper  Standard with end caps and DRLs  Steering guard  Raptor Black  Headlights  WIPAC® Xenon / Standard  Wing-top alr intakes  KBX® HI-Force  Chequer plate  Wing-top and side sills (Copper Black)  Side steps  Fire & Ice (Ebony)  Work lamp  Rear-facing LED  Rear step  NAS  Window tints  Yes  INTERIOR  Seating trim  Vintage Thatch Brown Leather  Front row seats  Modular (heated)  Front storage  Lock box with 12v & twin USB ports  Steering wheel  Evander wood rimmed 15"  Gear knobs  Alloy  Gear gaiter  Matching leather  Door cards  Matching leather  Door furniture  Alloy  Floor coverings  Black carpet  Headlining  Black suede                                                                                                                                                                                                                                                                                                                                                                                                                                                                                                                                                                                                                                                                                                                                                                                                                                                                                                                                                                                                                                                                                                                                                                                                                                                                                                                     | Paint finish         | Solid                                                                          |
| Wheels  Steel 16" with beadlocks  Tyres  BFGoodrich® All Terrain T/A KO2  Grille  KBX® Signature inc. light surrounds  Bumper  Standard with end caps and DRLs  Steering guard  Raptor Black  Headlights  WIPAC® Xenon / Standard  Wing-top alr intakes  KBX® Hi-Force  Chequer plate  Wing-top and side sills (Copper Black)  Side steps  Fire & Ice (Ebony)  Work lamp  Rear-facing LED  Rear step  NAS  Window tints  Yes  INTERIOR  Seating trim  Vintage Thatch Brown Leather  Front row seats  Modular (heated)  Front storage  Lock box with 12v & twin USB ports  Steering wheel  Evander wood rimmed 15"  Gear gaiter  Matching leather  Door cards  Matching leather  Door furniture  Alloy  Floor coverings  Black carpet  Headlining  Black suede                                                                                                                                                                                                                                                                                                                                                                                                                                                                                                                                                                                                                                                                                                                                                                                                                                                                                                                                                                                                                                                                                                                                                                                                                                                                                                                                                                  | Bonnet               | OEM original                                                                   |
| Tyres BFGoodrich® All Terrain T/A KO2  Grille KBX® Signature inc. light surrounds  Bumper Standard with end caps and DRLs  Steering guard Raptor Black  Headlights WiPAC® Xenon / Standard  Wing-top air intakes KBX® Hi-Force  Chequer plate Wing-top and side sills (Copper Black)  Side steps Fire & Ice (Ebony)  Work lamp Rear-facing LED  Rear step NAS  Window tints Yes  INTERIOR  Seating trim Vintage Thatch Brown Leather  Front row seats Modular (heated)  Front storage Lock box with 12v & twin USB ports  Steering wheel Evander wood rimmed 15"  Gear knobs Alloy  Gear gaiter Matching leather  Door cards Matching leather  Door furniture Alloy  Black suede                                                                                                                                                                                                                                                                                                                                                                                                                                                                                                                                                                                                                                                                                                                                                                                                                                                                                                                                                                                                                                                                                                                                                                                                                                                                                                                                                                                                                                               | Bonnet badge         | Land Rover                                                                     |
| Grille  KBX® Signature inc. light surrounds  Bumper  Standard with end caps and DRLs  Steering guard  Raptor Black  Headlights  WIPAC® Xenon / Standard  Wing-top air intakes  KBX® Hi-Force  Chequer plate  Wing-top and side sills (Copper Black)  Side steps  Fire & Ice (Ebony)  Work lamp  Rear-facing LED  Rear step  NAS  Window tints  Yes  INTERIOR  Seating trim  Vintage Thatch Brown Leather  Front row seats  Modular (heated)  Front storage  Lock box with 12v & twin USB ports  Steering wheel  Evander wood rimmed 15"  Gear knobs  Alloy  Gear gaiter  Matching leather  Door cards  Matching leather  Door coverings  Black carpet  Headlining  Black suede                                                                                                                                                                                                                                                                                                                                                                                                                                                                                                                                                                                                                                                                                                                                                                                                                                                                                                                                                                                                                                                                                                                                                                                                                                                                                                                                                                                                                                                 | Wheels               | Steel 16" with beadlocks                                                       |
| Bumper Standard with end caps and DRLs  Steering guard Raptor Black Headlights WIPAC® Xenon / Standard Wing-top air intakes KBX® Hi-Force Chequer plate Wing-top and side sills (Copper Black) Side steps Fire & Ice (Ebony) Work lamp Rear-facing LED Rear step NAS Window tints Yes  INTERIOR  Seating trim Vintage Thatch Brown Leather Front row seats Modular (heated) Front storage Lock box with 12v & twin USB ports  Steering wheel Evander wood rimmed 15" Gear knobs Alloy Gear galter Matching leather Door cards Matching leather Door furniture Alloy Floor coverings Black carpet Headlining Black suede                                                                                                                                                                                                                                                                                                                                                                                                                                                                                                                                                                                                                                                                                                                                                                                                                                                                                                                                                                                                                                                                                                                                                                                                                                                                                                                                                                                                                                                                                                        | Tyres                | BFGoodrich® All Terrain T/A KO2                                                |
| Raptor Black Headlights WIPAC® Xenon / Standard Wing-top air intakes KBX® HI-Force Chequer plate Wing-top and side sills (Copper Black) Side steps Fire & Ice (Ebony) Work lamp Rear-facing LED Rear step NAS Window tints Yes  INTERIOR Seating trim Vintage Thatch Brown Leather Front row seats Modular (heated) Front storage Lock box with 12v & twin USB ports Steering wheel Evander wood rimmed 15" Gear knobs Alloy Gear gaiter Matching leather Door cards Matching leather Door furniture Alloy Floor coverings Black carpet Headlining Black suede                                                                                                                                                                                                                                                                                                                                                                                                                                                                                                                                                                                                                                                                                                                                                                                                                                                                                                                                                                                                                                                                                                                                                                                                                                                                                                                                                                                                                                                                                                                                                                 | Grille               | KBX® Signature inc. light surrounds                                            |
| Headlights  WIPAC® Xenon / Standard  Wing-top air intakes  KBX® Hi-Force  Chequer plate  Wing-top and side sills (Copper Black)  Side steps  Fire & Ice (Ebony)  Work lamp  Rear-facing LED  Rear step  NAS  Window tints  Yes  INTERIOR  Seating trim  Vintage Thatch Brown Leather  Front row seats  Modular (heated)  Front storage  Lock box with 12v & twin USB ports  Steering wheel  Evander wood rimmed 15"  Gear knobs  Alloy  Gear gaiter  Matching leather  Door cards  Matching leather  Door furniture  Alloy  Floor coverings  Black carpet  Headlining  Black suede                                                                                                                                                                                                                                                                                                                                                                                                                                                                                                                                                                                                                                                                                                                                                                                                                                                                                                                                                                                                                                                                                                                                                                                                                                                                                                                                                                                                                                                                                                                                             | Bumper               | Standard with end caps and DRLs                                                |
| Wing-top air intakes  KBX® Hi-Force  Chequer plate  Wing-top and side sills (Copper Black)  Side steps  Fire & Ice (Ebony)  Work lamp  Rear-facing LED  Rear step  NAS  Window tints  Yes  INTERIOR  Seating trim  Vintage Thatch Brown Leather  Front row seats  Modular (heated)  Front storage  Lock box with 12v & twin USB ports  Steering wheel  Evander wood rimmed 15"  Gear knobs  Alloy  Gear gaiter  Matching leather  Door cards  Matching leather  Door furniture  Alloy  Floor coverings  Black carpet  Headlining  Black suede                                                                                                                                                                                                                                                                                                                                                                                                                                                                                                                                                                                                                                                                                                                                                                                                                                                                                                                                                                                                                                                                                                                                                                                                                                                                                                                                                                                                                                                                                                                                                                                  | Steering guard       | Raptor Black                                                                   |
| Chequer plate Wing-top and side sills (Copper Black)  Side steps Fire & Ice (Ebony)  Work lamp Rear-facing LED  Rear step NAS  Window tints Yes  INTERIOR  Seating trim Vintage Thatch Brown Leather  Front row seats Modular (heated)  Front storage Lock box with 12v & twin USB ports  Steering wheel Evander wood rimmed 15"  Gear knobs Alloy  Gear gaiter Matching leather  Door cards Matching leather  Door furniture Alloy  Floor coverings Black carpet  Headlining Black suede                                                                                                                                                                                                                                                                                                                                                                                                                                                                                                                                                                                                                                                                                                                                                                                                                                                                                                                                                                                                                                                                                                                                                                                                                                                                                                                                                                                                                                                                                                                                                                                                                                      | Headlights           | WIPAC® Xenon / Standard                                                        |
| Fire & Ice (Ebony)  Work lamp Rear-facing LED  Rear step NAS  Window tints Yes  INTERIOR  Seating trim Vintage Thatch Brown Leather  Front row seats Modular (heated)  Front storage Lock box with 12v & twin USB ports  Steering wheel Evander wood rimmed 15"  Gear knobs Alloy  Gear gaiter Matching leather  Door cards Matching leather  Alloy  Floor coverings Black carpet Headlining Black suede                                                                                                                                                                                                                                                                                                                                                                                                                                                                                                                                                                                                                                                                                                                                                                                                                                                                                                                                                                                                                                                                                                                                                                                                                                                                                                                                                                                                                                                                                                                                                                                                                                                                                                                       | Wing-top air intakes | KBX® Hi-Force                                                                  |
| Work lamp Rear-facing LED  NAS  Window tints Yes  INTERIOR  Seating trim Vintage Thatch Brown Leather  Front row seats Modular (heated)  Front storage Lock box with 12v & twin USB ports  Steering wheel Evander wood rimmed 15"  Gear knobs Alloy  Gear gaiter Matching leather  Door cards Matching leather  Door furniture Alloy  Floor coverings Black carpet Headlining Black suede                                                                                                                                                                                                                                                                                                                                                                                                                                                                                                                                                                                                                                                                                                                                                                                                                                                                                                                                                                                                                                                                                                                                                                                                                                                                                                                                                                                                                                                                                                                                                                                                                                                                                                                                      | Chequer plate        | Wing-top and side sills (Copper Black)                                         |
| Rear step  NAS  Window tints  Yes  INTERIOR  Seating trim  Vintage Thatch Brown Leather  Front row seats  Modular (heated)  Front storage  Lock box with 12v & twin USB ports  Steering wheel  Evander wood rimmed 15"  Gear knobs  Alloy  Gear gaiter  Matching leather  Door cards  Matching leather  Door furniture  Alloy  Floor coverings  Black carpet  Headlining  Black suede                                                                                                                                                                                                                                                                                                                                                                                                                                                                                                                                                                                                                                                                                                                                                                                                                                                                                                                                                                                                                                                                                                                                                                                                                                                                                                                                                                                                                                                                                                                                                                                                                                                                                                                                          | Side steps           | Fire & Ice (Ebony)                                                             |
| Window tints  Yes  INTERIOR  Seating trim  Vintage Thatch Brown Leather  Front row seats  Modular (heated)  Front storage  Lock box with 12v & twin USB ports  Steering wheel  Evander wood rimmed 15"  Gear knobs  Alloy  Gear gaiter  Matching leather  Door cards  Matching leather  Door furniture  Alloy  Floor coverings  Black carpet  Headlining  Black suede                                                                                                                                                                                                                                                                                                                                                                                                                                                                                                                                                                                                                                                                                                                                                                                                                                                                                                                                                                                                                                                                                                                                                                                                                                                                                                                                                                                                                                                                                                                                                                                                                                                                                                                                                          | Work lamp            | Rear-facing LED                                                                |
| INTERIOR  Seating trim Vintage Thatch Brown Leather  Front row seats Modular (heated)  Front storage Lock box with 12v & twin USB ports  Steering wheel Evander wood rimmed 15"  Gear knobs Alloy  Gear gaiter Matching leather  Door cards Matching leather  Door furniture Alloy  Floor coverings Black carpet  Headlining Black suede                                                                                                                                                                                                                                                                                                                                                                                                                                                                                                                                                                                                                                                                                                                                                                                                                                                                                                                                                                                                                                                                                                                                                                                                                                                                                                                                                                                                                                                                                                                                                                                                                                                                                                                                                                                       | Rear step            | NAS                                                                            |
| Seating trim Vintage Thatch Brown Leather  Front row seats Modular (heated)  Front storage Lock box with 12v & twin USB ports  Steering wheel Evander wood rimmed 15"  Gear knobs Alloy  Gear gaiter Matching leather  Door cards Matching leather  Door furniture Alloy  Floor coverings Black carpet  Headlining Black suede                                                                                                                                                                                                                                                                                                                                                                                                                                                                                                                                                                                                                                                                                                                                                                                                                                                                                                                                                                                                                                                                                                                                                                                                                                                                                                                                                                                                                                                                                                                                                                                                                                                                                                                                                                                                 | Window tints         | Yes                                                                            |
| Front row seats  Modular (heated)  Front storage  Lock box with 12v & twin USB ports  Steering wheel  Evander wood rimmed 15"  Gear knobs  Alloy  Gear gaiter  Matching leather  Door cards  Matching leather  Door furniture  Alloy  Floor coverings  Black carpet  Headlining  Black suede                                                                                                                                                                                                                                                                                                                                                                                                                                                                                                                                                                                                                                                                                                                                                                                                                                                                                                                                                                                                                                                                                                                                                                                                                                                                                                                                                                                                                                                                                                                                                                                                                                                                                                                                                                                                                                   | INTERIOR             |                                                                                |
| Front storage Lock box with 12v & twin USB ports  Evander wood rimmed 15"  Gear knobs Alloy  Gear gaiter Matching leather  Door cards Matching leather  Door furniture Alloy  Floor coverings Black carpet  Headlining Black suede                                                                                                                                                                                                                                                                                                                                                                                                                                                                                                                                                                                                                                                                                                                                                                                                                                                                                                                                                                                                                                                                                                                                                                                                                                                                                                                                                                                                                                                                                                                                                                                                                                                                                                                                                                                                                                                                                             | Seating trim         | Vintage Thatch Brown Leather                                                   |
| Steering wheel Evander wood rimmed 15"  Gear knobs Alloy  Gear gaiter Matching leather  Door cards Matching leather  Door furniture Alloy  Floor coverings Black carpet  Headlining Black suede                                                                                                                                                                                                                                                                                                                                                                                                                                                                                                                                                                                                                                                                                                                                                                                                                                                                                                                                                                                                                                                                                                                                                                                                                                                                                                                                                                                                                                                                                                                                                                                                                                                                                                                                                                                                                                                                                                                                | Front row seats      | Modular (heated)                                                               |
| Gear knobs Alloy  Gear gaiter Matching leather  Door cards Matching leather  Alloy  Floor coverings Black carpet  Headlining Black suede                                                                                                                                                                                                                                                                                                                                                                                                                                                                                                                                                                                                                                                                                                                                                                                                                                                                                                                                                                                                                                                                                                                                                                                                                                                                                                                                                                                                                                                                                                                                                                                                                                                                                                                                                                                                                                                                                                                                                                                       | Front storage        | Lock box with 12v & twin USB ports                                             |
| Gear gaiter Matching leather  Door cards Matching leather  Door furniture Alloy  Floor coverings Black carpet  Headlining Black suede                                                                                                                                                                                                                                                                                                                                                                                                                                                                                                                                                                                                                                                                                                                                                                                                                                                                                                                                                                                                                                                                                                                                                                                                                                                                                                                                                                                                                                                                                                                                                                                                                                                                                                                                                                                                                                                                                                                                                                                          | Steering wheel       | Evander wood rimmed 15"                                                        |
| Door cards  Matching leather  Alloy  Floor coverings  Black carpet  Headlining  Black suede                                                                                                                                                                                                                                                                                                                                                                                                                                                                                                                                                                                                                                                                                                                                                                                                                                                                                                                                                                                                                                                                                                                                                                                                                                                                                                                                                                                                                                                                                                                                                                                                                                                                                                                                                                                                                                                                                                                                                                                                                                    | Gear knobs           | Alloy                                                                          |
| Door furniture Alloy  Floor coverings Black carpet  Headlining Black suede                                                                                                                                                                                                                                                                                                                                                                                                                                                                                                                                                                                                                                                                                                                                                                                                                                                                                                                                                                                                                                                                                                                                                                                                                                                                                                                                                                                                                                                                                                                                                                                                                                                                                                                                                                                                                                                                                                                                                                                                                                                     | Gear gaiter          | Matching leather                                                               |
| Floor coverings  Black carpet  Headlining  Black suede                                                                                                                                                                                                                                                                                                                                                                                                                                                                                                                                                                                                                                                                                                                                                                                                                                                                                                                                                                                                                                                                                                                                                                                                                                                                                                                                                                                                                                                                                                                                                                                                                                                                                                                                                                                                                                                                                                                                                                                                                                                                         | Door cards           | Matching leather                                                               |
| Headlining Black suede                                                                                                                                                                                                                                                                                                                                                                                                                                                                                                                                                                                                                                                                                                                                                                                                                                                                                                                                                                                                                                                                                                                                                                                                                                                                                                                                                                                                                                                                                                                                                                                                                                                                                                                                                                                                                                                                                                                                                                                                                                                                                                         | Door furniture       | Alloy                                                                          |
|                                                                                                                                                                                                                                                                                                                                                                                                                                                                                                                                                                                                                                                                                                                                                                                                                                                                                                                                                                                                                                                                                                                                                                                                                                                                                                                                                                                                                                                                                                                                                                                                                                                                                                                                                                                                                                                                                                                                                                                                                                                                                                                                | Floor coverings      | Black carpet                                                                   |
| Sound system Pioneer® Touch screen display with Apple® CarPlay and reversing camera display                                                                                                                                                                                                                                                                                                                                                                                                                                                                                                                                                                                                                                                                                                                                                                                                                                                                                                                                                                                                                                                                                                                                                                                                                                                                                                                                                                                                                                                                                                                                                                                                                                                                                                                                                                                                                                                                                                                                                                                                                                    | Headlining           | Black suede                                                                    |
| and the state of t | Sound system         | Pioneer® Touch screen display with Apple® CarPlay and reversing camera display |