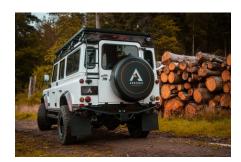

## **EXTERIOR**

| Paint finish  Bonnet  OEM original  Bonnet badge  Land Rover  Wheels  Steel 16" with beadlocks  Tyres  BFGoodrich® All Terrain T/A KO2  Grille  KBX® Signature inc. light surrounds  Bumper  Standard with end caps and DRLs  Steering guard  Raptor Black  Headlights  WiPAC® Xenon / Standard  Wing-top air intakes  KBX® HI-Force  Chequer plate  Wing-top and side sills (Copper Black)  Side steps  Fire & Ice (Ebony)  Work lamp  Rear-facing LED  Rear step  NAS  Window tints  Yes  INTERIOR  Seating trim  Vintage Thatch Brown Leather  Front row seats  Modular (heated)  Front storage  Lock box with 12v & twin USB ports  Steering wheel  Evander wood rimmed 15"  Gear knobs  Alloy  Gear gaiter  Matching leather  Door cards  Matching leather  Door furniture  Alloy  Black carpet  Headlining  Black suede  Sound system  Pioneer® Touch screen display with Apple® CarPlay and reversing camera display                                                                                                                                                                                                                                                                                                                                                                                                                                                                                                                                                                                                                                                                                                                                                                                                                                                                                                                                                                                                                                                                                                                                                                                                    | Body colour          | Chawton White                                                                  |
|--------------------------------------------------------------------------------------------------------------------------------------------------------------------------------------------------------------------------------------------------------------------------------------------------------------------------------------------------------------------------------------------------------------------------------------------------------------------------------------------------------------------------------------------------------------------------------------------------------------------------------------------------------------------------------------------------------------------------------------------------------------------------------------------------------------------------------------------------------------------------------------------------------------------------------------------------------------------------------------------------------------------------------------------------------------------------------------------------------------------------------------------------------------------------------------------------------------------------------------------------------------------------------------------------------------------------------------------------------------------------------------------------------------------------------------------------------------------------------------------------------------------------------------------------------------------------------------------------------------------------------------------------------------------------------------------------------------------------------------------------------------------------------------------------------------------------------------------------------------------------------------------------------------------------------------------------------------------------------------------------------------------------------------------------------------------------------------------------------------------------------|----------------------|--------------------------------------------------------------------------------|
| Bonnet badge  Land Rover  Wheels  Steel 16" with beadlocks  Tyres  BFGoodrich® All Terrain T/A KO2  Grille  KBX® Signature Inc. Ilght surrounds  Bumper  Standard with end caps and DRLs  Steering guard  Raptor Black  Headlights  WIPAC® Xenon / Standard  Wing-top alr intakes  KBX® HI-Force  Chequer plate  Wing-top and side sills (Copper Black)  Side steps  Fire & Ice (Ebony)  Work lamp  Rear-facing LED  Rear step  NAS  Window tints  Yes  INTERIOR  Seating trim  Vintage Thatch Brown Leather  Front row seats  Modular (heated)  Front storage  Lock box with 12v & twin USB ports  Steering wheel  Evander wood rimmed 15"  Gear knobs  Alloy  Gear gaiter  Matching leather  Door cards  Matching leather  Door furniture  Alloy  Floor coverings  Black carpet  Headlining  Black suede                                                                                                                                                                                                                                                                                                                                                                                                                                                                                                                                                                                                                                                                                                                                                                                                                                                                                                                                                                                                                                                                                                                                                                                                                                                                                                                     | Paint finish         | Solid                                                                          |
| Wheels  Steel 16" with beadlocks  Tyres  BFGoodrich® All Terrain T/A KO2  Grille  KBX® Signature inc. light surrounds  Bumper  Standard with end caps and DRLs  Steering guard  Raptor Black  Headlights  WIPAC® Xenon / Standard  Wing-top alr intakes  KBX® Hi-Force  Chequer plate  Wing-top and side sills (Copper Black)  Side steps  Fire & Ice (Ebony)  Work lamp  Rear-facing LED  Rear step  NAS  Window tints  Yes  INTERIOR  Seating trim  Vintage Thatch Brown Leather  Front row seats  Modular (heated)  Front storage  Lock box with 12v & twin USB ports  Steering wheel  Evander wood rimmed 15"  Gear gaiter  Matching leather  Door cards  Matching leather  Door furniture  Alloy  Floor coverings  Black carpet  Headlining  Black suede                                                                                                                                                                                                                                                                                                                                                                                                                                                                                                                                                                                                                                                                                                                                                                                                                                                                                                                                                                                                                                                                                                                                                                                                                                                                                                                                                                  | Bonnet               | OEM original                                                                   |
| Tyres BFGoodrich® All Terrain T/A KO2  Grille KBX® Signature inc. light surrounds  Bumper Standard with end caps and DRLs  Steering guard Raptor Black  Headlights WiPAC® Xenon / Standard  Wing-top air intakes KBX® Hi-Force  Chequer plate Wing-top and side sills (Copper Black)  Side steps Fire & Ice (Ebony)  Work lamp Rear-facing LED  Rear step NAS  Window tints Yes  INTERIOR  Seating trim Vintage Thatch Brown Leather  Front row seats Modular (heated)  Front storage Lock box with 12v & twin USB ports  Steering wheel Evander wood rimmed 15"  Gear knobs Alloy  Gear gaiter Matching leather  Door cards Matching leather  Door furniture Alloy  Black suede                                                                                                                                                                                                                                                                                                                                                                                                                                                                                                                                                                                                                                                                                                                                                                                                                                                                                                                                                                                                                                                                                                                                                                                                                                                                                                                                                                                                                                               | Bonnet badge         | Land Rover                                                                     |
| Grille  KBX® Signature inc. light surrounds  Bumper  Standard with end caps and DRLs  Steering guard  Raptor Black  Headlights  WIPAC® Xenon / Standard  Wing-top air intakes  KBX® Hi-Force  Chequer plate  Wing-top and side sills (Copper Black)  Side steps  Fire & Ice (Ebony)  Work lamp  Rear-facing LED  Rear step  NAS  Window tints  Yes  INTERIOR  Seating trim  Vintage Thatch Brown Leather  Front row seats  Modular (heated)  Front storage  Lock box with 12v & twin USB ports  Steering wheel  Evander wood rimmed 15"  Gear knobs  Alloy  Gear gaiter  Matching leather  Door cards  Matching leather  Door coverings  Black carpet  Headlining  Black suede                                                                                                                                                                                                                                                                                                                                                                                                                                                                                                                                                                                                                                                                                                                                                                                                                                                                                                                                                                                                                                                                                                                                                                                                                                                                                                                                                                                                                                                 | Wheels               | Steel 16" with beadlocks                                                       |
| Bumper Standard with end caps and DRLs  Steering guard Raptor Black Headlights WIPAC® Xenon / Standard Wing-top air intakes KBX® Hi-Force Chequer plate Wing-top and side sills (Copper Black) Side steps Fire & Ice (Ebony) Work lamp Rear-facing LED Rear step NAS Window tints Yes  INTERIOR  Seating trim Vintage Thatch Brown Leather Front row seats Modular (heated) Front storage Lock box with 12v & twin USB ports  Steering wheel Evander wood rimmed 15" Gear knobs Alloy Gear galter Matching leather Door cards Matching leather Door furniture Alloy Floor coverings Black carpet Headlining Black suede                                                                                                                                                                                                                                                                                                                                                                                                                                                                                                                                                                                                                                                                                                                                                                                                                                                                                                                                                                                                                                                                                                                                                                                                                                                                                                                                                                                                                                                                                                        | Tyres                | BFGoodrich® All Terrain T/A KO2                                                |
| Raptor Black Headlights WIPAC® Xenon / Standard Wing-top air intakes KBX® HI-Force Chequer plate Wing-top and side sills (Copper Black) Side steps Fire & Ice (Ebony) Work lamp Rear-facing LED Rear step NAS Window tints Yes  INTERIOR Seating trim Vintage Thatch Brown Leather Front row seats Modular (heated) Front storage Lock box with 12v & twin USB ports Steering wheel Evander wood rimmed 15" Gear knobs Alloy Gear gaiter Matching leather Door cards Matching leather Door furniture Alloy Floor coverings Black carpet Headlining Black suede                                                                                                                                                                                                                                                                                                                                                                                                                                                                                                                                                                                                                                                                                                                                                                                                                                                                                                                                                                                                                                                                                                                                                                                                                                                                                                                                                                                                                                                                                                                                                                 | Grille               | KBX® Signature inc. light surrounds                                            |
| Headlights  WIPAC® Xenon / Standard  Wing-top air intakes  KBX® Hi-Force  Chequer plate  Wing-top and side sills (Copper Black)  Side steps  Fire & Ice (Ebony)  Work lamp  Rear-facing LED  Rear step  NAS  Window tints  Yes  INTERIOR  Seating trim  Vintage Thatch Brown Leather  Front row seats  Modular (heated)  Front storage  Lock box with 12v & twin USB ports  Steering wheel  Evander wood rimmed 15"  Gear knobs  Alloy  Gear gaiter  Matching leather  Door cards  Matching leather  Door furniture  Alloy  Floor coverings  Black carpet  Headlining  Black suede                                                                                                                                                                                                                                                                                                                                                                                                                                                                                                                                                                                                                                                                                                                                                                                                                                                                                                                                                                                                                                                                                                                                                                                                                                                                                                                                                                                                                                                                                                                                             | Bumper               | Standard with end caps and DRLs                                                |
| Wing-top air intakes  KBX® Hi-Force  Chequer plate  Wing-top and side sills (Copper Black)  Side steps  Fire & Ice (Ebony)  Work lamp  Rear-facing LED  Rear step  NAS  Window tints  Yes  INTERIOR  Seating trim  Vintage Thatch Brown Leather  Front row seats  Modular (heated)  Front storage  Lock box with 12v & twin USB ports  Steering wheel  Evander wood rimmed 15"  Gear knobs  Alloy  Gear gaiter  Matching leather  Door cards  Matching leather  Door furniture  Alloy  Floor coverings  Black carpet  Headlining  Black suede                                                                                                                                                                                                                                                                                                                                                                                                                                                                                                                                                                                                                                                                                                                                                                                                                                                                                                                                                                                                                                                                                                                                                                                                                                                                                                                                                                                                                                                                                                                                                                                  | Steering guard       | Raptor Black                                                                   |
| Chequer plate Wing-top and side sills (Copper Black)  Side steps Fire & Ice (Ebony)  Work lamp Rear-facing LED  Rear step NAS  Window tints Yes  INTERIOR  Seating trim Vintage Thatch Brown Leather  Front row seats Modular (heated)  Front storage Lock box with 12v & twin USB ports  Steering wheel Evander wood rimmed 15"  Gear knobs Alloy  Gear gaiter Matching leather  Door cards Matching leather  Door furniture Alloy  Floor coverings Black carpet  Headlining Black suede                                                                                                                                                                                                                                                                                                                                                                                                                                                                                                                                                                                                                                                                                                                                                                                                                                                                                                                                                                                                                                                                                                                                                                                                                                                                                                                                                                                                                                                                                                                                                                                                                                      | Headlights           | WIPAC® Xenon / Standard                                                        |
| Fire & Ice (Ebony)  Work lamp Rear-facing LED  Rear step NAS  Window tints Yes  INTERIOR  Seating trim Vintage Thatch Brown Leather  Front row seats Modular (heated)  Front storage Lock box with 12v & twin USB ports  Steering wheel Evander wood rimmed 15"  Gear knobs Alloy  Gear gaiter Matching leather  Door cards Matching leather  Alloy  Floor coverings Black carpet Headlining Black suede                                                                                                                                                                                                                                                                                                                                                                                                                                                                                                                                                                                                                                                                                                                                                                                                                                                                                                                                                                                                                                                                                                                                                                                                                                                                                                                                                                                                                                                                                                                                                                                                                                                                                                                       | Wing-top air intakes | KBX® Hi-Force                                                                  |
| Work lamp Rear-facing LED  NAS  Window tints Yes  INTERIOR  Seating trim Vintage Thatch Brown Leather  Front row seats Modular (heated)  Front storage Lock box with 12v & twin USB ports  Steering wheel Evander wood rimmed 15"  Gear knobs Alloy  Gear gaiter Matching leather  Door cards Matching leather  Door furniture Alloy  Floor coverings Black carpet Headlining Black suede                                                                                                                                                                                                                                                                                                                                                                                                                                                                                                                                                                                                                                                                                                                                                                                                                                                                                                                                                                                                                                                                                                                                                                                                                                                                                                                                                                                                                                                                                                                                                                                                                                                                                                                                      | Chequer plate        | Wing-top and side sills (Copper Black)                                         |
| Rear step  NAS  Window tints  Yes  INTERIOR  Seating trim  Vintage Thatch Brown Leather  Front row seats  Modular (heated)  Front storage  Lock box with 12v & twin USB ports  Steering wheel  Evander wood rimmed 15"  Gear knobs  Alloy  Gear gaiter  Matching leather  Door cards  Matching leather  Door furniture  Alloy  Floor coverings  Black carpet  Headlining  Black suede                                                                                                                                                                                                                                                                                                                                                                                                                                                                                                                                                                                                                                                                                                                                                                                                                                                                                                                                                                                                                                                                                                                                                                                                                                                                                                                                                                                                                                                                                                                                                                                                                                                                                                                                          | Side steps           | Fire & Ice (Ebony)                                                             |
| Window tints  Yes  INTERIOR  Seating trim  Vintage Thatch Brown Leather  Front row seats  Modular (heated)  Front storage  Lock box with 12v & twin USB ports  Steering wheel  Evander wood rimmed 15"  Gear knobs  Alloy  Gear gaiter  Matching leather  Door cards  Matching leather  Door furniture  Alloy  Floor coverings  Black carpet  Headlining  Black suede                                                                                                                                                                                                                                                                                                                                                                                                                                                                                                                                                                                                                                                                                                                                                                                                                                                                                                                                                                                                                                                                                                                                                                                                                                                                                                                                                                                                                                                                                                                                                                                                                                                                                                                                                          | Work lamp            | Rear-facing LED                                                                |
| INTERIOR  Seating trim Vintage Thatch Brown Leather  Front row seats Modular (heated)  Front storage Lock box with 12v & twin USB ports  Steering wheel Evander wood rimmed 15"  Gear knobs Alloy  Gear gaiter Matching leather  Door cards Matching leather  Door furniture Alloy  Floor coverings Black carpet  Headlining Black suede                                                                                                                                                                                                                                                                                                                                                                                                                                                                                                                                                                                                                                                                                                                                                                                                                                                                                                                                                                                                                                                                                                                                                                                                                                                                                                                                                                                                                                                                                                                                                                                                                                                                                                                                                                                       | Rear step            | NAS                                                                            |
| Seating trim Vintage Thatch Brown Leather  Front row seats Modular (heated)  Front storage Lock box with 12v & twin USB ports  Steering wheel Evander wood rimmed 15"  Gear knobs Alloy  Gear gaiter Matching leather  Door cards Matching leather  Door furniture Alloy  Floor coverings Black carpet  Headlining Black suede                                                                                                                                                                                                                                                                                                                                                                                                                                                                                                                                                                                                                                                                                                                                                                                                                                                                                                                                                                                                                                                                                                                                                                                                                                                                                                                                                                                                                                                                                                                                                                                                                                                                                                                                                                                                 | Window tints         | Yes                                                                            |
| Front row seats  Modular (heated)  Front storage  Lock box with 12v & twin USB ports  Steering wheel  Evander wood rimmed 15"  Gear knobs  Alloy  Gear gaiter  Matching leather  Door cards  Matching leather  Door furniture  Alloy  Floor coverings  Black carpet  Headlining  Black suede                                                                                                                                                                                                                                                                                                                                                                                                                                                                                                                                                                                                                                                                                                                                                                                                                                                                                                                                                                                                                                                                                                                                                                                                                                                                                                                                                                                                                                                                                                                                                                                                                                                                                                                                                                                                                                   | INTERIOR             |                                                                                |
| Front storage Lock box with 12v & twin USB ports  Evander wood rimmed 15"  Gear knobs Alloy  Gear gaiter Matching leather  Door cards Matching leather  Door furniture Alloy  Floor coverings Black carpet  Headlining Black suede                                                                                                                                                                                                                                                                                                                                                                                                                                                                                                                                                                                                                                                                                                                                                                                                                                                                                                                                                                                                                                                                                                                                                                                                                                                                                                                                                                                                                                                                                                                                                                                                                                                                                                                                                                                                                                                                                             | Seating trim         | Vintage Thatch Brown Leather                                                   |
| Steering wheel Evander wood rimmed 15"  Gear knobs Alloy  Gear gaiter Matching leather  Door cards Matching leather  Door furniture Alloy  Floor coverings Black carpet  Headlining Black suede                                                                                                                                                                                                                                                                                                                                                                                                                                                                                                                                                                                                                                                                                                                                                                                                                                                                                                                                                                                                                                                                                                                                                                                                                                                                                                                                                                                                                                                                                                                                                                                                                                                                                                                                                                                                                                                                                                                                | Front row seats      | Modular (heated)                                                               |
| Gear knobs Alloy  Gear gaiter Matching leather  Door cards Matching leather  Alloy  Floor coverings Black carpet  Headlining Black suede                                                                                                                                                                                                                                                                                                                                                                                                                                                                                                                                                                                                                                                                                                                                                                                                                                                                                                                                                                                                                                                                                                                                                                                                                                                                                                                                                                                                                                                                                                                                                                                                                                                                                                                                                                                                                                                                                                                                                                                       | Front storage        | Lock box with 12v & twin USB ports                                             |
| Gear gaiter Matching leather  Door cards Matching leather  Door furniture Alloy  Floor coverings Black carpet  Headlining Black suede                                                                                                                                                                                                                                                                                                                                                                                                                                                                                                                                                                                                                                                                                                                                                                                                                                                                                                                                                                                                                                                                                                                                                                                                                                                                                                                                                                                                                                                                                                                                                                                                                                                                                                                                                                                                                                                                                                                                                                                          | Steering wheel       | Evander wood rimmed 15"                                                        |
| Door cards  Matching leather  Alloy  Floor coverings  Black carpet  Headlining  Black suede                                                                                                                                                                                                                                                                                                                                                                                                                                                                                                                                                                                                                                                                                                                                                                                                                                                                                                                                                                                                                                                                                                                                                                                                                                                                                                                                                                                                                                                                                                                                                                                                                                                                                                                                                                                                                                                                                                                                                                                                                                    | Gear knobs           | Alloy                                                                          |
| Door furniture Alloy  Floor coverings Black carpet  Headlining Black suede                                                                                                                                                                                                                                                                                                                                                                                                                                                                                                                                                                                                                                                                                                                                                                                                                                                                                                                                                                                                                                                                                                                                                                                                                                                                                                                                                                                                                                                                                                                                                                                                                                                                                                                                                                                                                                                                                                                                                                                                                                                     | Gear gaiter          | Matching leather                                                               |
| Floor coverings  Black carpet  Headlining  Black suede                                                                                                                                                                                                                                                                                                                                                                                                                                                                                                                                                                                                                                                                                                                                                                                                                                                                                                                                                                                                                                                                                                                                                                                                                                                                                                                                                                                                                                                                                                                                                                                                                                                                                                                                                                                                                                                                                                                                                                                                                                                                         | Door cards           | Matching leather                                                               |
| Headlining Black suede                                                                                                                                                                                                                                                                                                                                                                                                                                                                                                                                                                                                                                                                                                                                                                                                                                                                                                                                                                                                                                                                                                                                                                                                                                                                                                                                                                                                                                                                                                                                                                                                                                                                                                                                                                                                                                                                                                                                                                                                                                                                                                         | Door furniture       | Alloy                                                                          |
|                                                                                                                                                                                                                                                                                                                                                                                                                                                                                                                                                                                                                                                                                                                                                                                                                                                                                                                                                                                                                                                                                                                                                                                                                                                                                                                                                                                                                                                                                                                                                                                                                                                                                                                                                                                                                                                                                                                                                                                                                                                                                                                                | Floor coverings      | Black carpet                                                                   |
| Sound system Pioneer® Touch screen display with Apple® CarPlay and reversing camera display                                                                                                                                                                                                                                                                                                                                                                                                                                                                                                                                                                                                                                                                                                                                                                                                                                                                                                                                                                                                                                                                                                                                                                                                                                                                                                                                                                                                                                                                                                                                                                                                                                                                                                                                                                                                                                                                                                                                                                                                                                    | Headlining           | Black suede                                                                    |
| and the state of t | Sound system         | Pioneer® Touch screen display with Apple® CarPlay and reversing camera display |