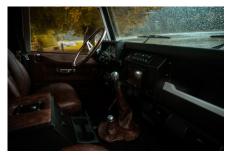

## **EXTERIOR**

| Paint finish  Bonnet  OEM original  Bonnet badge  Land Rover  Wheels  Steel 16" with beadlocks  Tyres  BFGoodrich® All Terrain T/A KO2  Grille  KBX® Signature inc. light surrounds  Bumper  Standard with end caps and DRLs  Steering guard  Raptor Black  Headlights  WiPAC® Xenon / Standard  Wing-top air intakes  KBX® HI-Force  Chequer plate  Wing-top and side sills (Copper Black)  Side steps  Fire & Ice (Ebony)  Work lamp  Rear-facing LED  Rear step  NAS  Window tints  Yes  INTERIOR  Seating trim  Vintage Thatch Brown Leather  Front row seats  Modular (heated)  Front storage  Lock box with 12v & twin USB ports  Steering wheel  Evander wood rimmed 15"  Gear knobs  Alloy  Gear gaiter  Matching leather  Door cards  Matching leather  Door furniture  Alloy  Black carpet  Headlining  Black suede  Sound system  Pioneer® Touch screen display with Apple® CarPlay and reversing camera display                                                                                                                                                                                                                                                                                                                                                                                                                                                                                                                                                                                                                                                                                                                                                                                                                                                                                                                                                                                                                                                                                                                                                                                                    | Body colour          | Chawton White                                                                  |
|--------------------------------------------------------------------------------------------------------------------------------------------------------------------------------------------------------------------------------------------------------------------------------------------------------------------------------------------------------------------------------------------------------------------------------------------------------------------------------------------------------------------------------------------------------------------------------------------------------------------------------------------------------------------------------------------------------------------------------------------------------------------------------------------------------------------------------------------------------------------------------------------------------------------------------------------------------------------------------------------------------------------------------------------------------------------------------------------------------------------------------------------------------------------------------------------------------------------------------------------------------------------------------------------------------------------------------------------------------------------------------------------------------------------------------------------------------------------------------------------------------------------------------------------------------------------------------------------------------------------------------------------------------------------------------------------------------------------------------------------------------------------------------------------------------------------------------------------------------------------------------------------------------------------------------------------------------------------------------------------------------------------------------------------------------------------------------------------------------------------------------|----------------------|--------------------------------------------------------------------------------|
| Bonnet badge  Land Rover  Wheels  Steel 16" with beadlocks  Tyres  BFGoodrich® All Terrain T/A KO2  Grille  KBX® Signature Inc. Ilght surrounds  Bumper  Standard with end caps and DRLs  Steering guard  Raptor Black  Headlights  WIPAC® Xenon / Standard  Wing-top alr intakes  KBX® HI-Force  Chequer plate  Wing-top and side sills (Copper Black)  Side steps  Fire & Ice (Ebony)  Work lamp  Rear-facing LED  Rear step  NAS  Window tints  Yes  INTERIOR  Seating trim  Vintage Thatch Brown Leather  Front row seats  Modular (heated)  Front storage  Lock box with 12v & twin USB ports  Steering wheel  Evander wood rimmed 15"  Gear knobs  Alloy  Gear gaiter  Matching leather  Door cards  Matching leather  Door furniture  Alloy  Floor coverings  Black carpet  Headlining  Black suede                                                                                                                                                                                                                                                                                                                                                                                                                                                                                                                                                                                                                                                                                                                                                                                                                                                                                                                                                                                                                                                                                                                                                                                                                                                                                                                     | Paint finish         | Solid                                                                          |
| Wheels  Steel 16" with beadlocks  Tyres  BFGoodrich® All Terrain T/A KO2  Grille  KBX® Signature inc. light surrounds  Bumper  Standard with end caps and DRLs  Steering guard  Raptor Black  Headlights  WIPAC® Xenon / Standard  Wing-top alr intakes  KBX® Hi-Force  Chequer plate  Wing-top and side sills (Copper Black)  Side steps  Fire & Ice (Ebony)  Work lamp  Rear-facing LED  Rear step  NAS  Window tints  Yes  INTERIOR  Seating trim  Vintage Thatch Brown Leather  Front row seats  Modular (heated)  Front storage  Lock box with 12v & twin USB ports  Steering wheel  Evander wood rimmed 15"  Gear gaiter  Matching leather  Door cards  Matching leather  Door furniture  Alloy  Floor coverings  Black carpet  Headlining  Black suede                                                                                                                                                                                                                                                                                                                                                                                                                                                                                                                                                                                                                                                                                                                                                                                                                                                                                                                                                                                                                                                                                                                                                                                                                                                                                                                                                                  | Bonnet               | OEM original                                                                   |
| Tyres BFGoodrich® All Terrain T/A KO2  Grille KBX® Signature inc. light surrounds  Bumper Standard with end caps and DRLs  Steering guard Raptor Black  Headlights WiPAC® Xenon / Standard  Wing-top air intakes KBX® Hi-Force  Chequer plate Wing-top and side sills (Copper Black)  Side steps Fire & Ice (Ebony)  Work lamp Rear-facing LED  Rear step NAS  Window tints Yes  INTERIOR  Seating trim Vintage Thatch Brown Leather  Front row seats Modular (heated)  Front storage Lock box with 12v & twin USB ports  Steering wheel Evander wood rimmed 15"  Gear knobs Alloy  Gear gaiter Matching leather  Door cards Matching leather  Door furniture Alloy  Black suede                                                                                                                                                                                                                                                                                                                                                                                                                                                                                                                                                                                                                                                                                                                                                                                                                                                                                                                                                                                                                                                                                                                                                                                                                                                                                                                                                                                                                                               | Bonnet badge         | Land Rover                                                                     |
| Grille  KBX® Signature inc. light surrounds  Bumper  Standard with end caps and DRLs  Steering guard  Raptor Black  Headlights  WIPAC® Xenon / Standard  Wing-top air intakes  KBX® Hi-Force  Chequer plate  Wing-top and side sills (Copper Black)  Side steps  Fire & Ice (Ebony)  Work lamp  Rear-facing LED  Rear step  NAS  Window tints  Yes  INTERIOR  Seating trim  Vintage Thatch Brown Leather  Front row seats  Modular (heated)  Front storage  Lock box with 12v & twin USB ports  Steering wheel  Evander wood rimmed 15"  Gear knobs  Alloy  Gear gaiter  Matching leather  Door cards  Matching leather  Door coverings  Black carpet  Headlining  Black suede                                                                                                                                                                                                                                                                                                                                                                                                                                                                                                                                                                                                                                                                                                                                                                                                                                                                                                                                                                                                                                                                                                                                                                                                                                                                                                                                                                                                                                                 | Wheels               | Steel 16" with beadlocks                                                       |
| Bumper Standard with end caps and DRLs  Steering guard Raptor Black Headlights WIPAC® Xenon / Standard Wing-top air intakes KBX® Hi-Force Chequer plate Wing-top and side sills (Copper Black) Side steps Fire & Ice (Ebony) Work lamp Rear-facing LED Rear step NAS Window tints Yes  INTERIOR  Seating trim Vintage Thatch Brown Leather Front row seats Modular (heated) Front storage Lock box with 12v & twin USB ports  Steering wheel Evander wood rimmed 15" Gear knobs Alloy Gear galter Matching leather Door cards Matching leather Door furniture Alloy Floor coverings Black carpet Headlining Black suede                                                                                                                                                                                                                                                                                                                                                                                                                                                                                                                                                                                                                                                                                                                                                                                                                                                                                                                                                                                                                                                                                                                                                                                                                                                                                                                                                                                                                                                                                                        | Tyres                | BFGoodrich® All Terrain T/A KO2                                                |
| Raptor Black Headlights WIPAC® Xenon / Standard Wing-top air intakes KBX® HI-Force Chequer plate Wing-top and side sills (Copper Black) Side steps Fire & Ice (Ebony) Work lamp Rear-facing LED Rear step NAS Window tints Yes  INTERIOR Seating trim Vintage Thatch Brown Leather Front row seats Modular (heated) Front storage Lock box with 12v & twin USB ports Steering wheel Evander wood rimmed 15" Gear knobs Alloy Gear gaiter Matching leather Door cards Matching leather Door furniture Alloy Floor coverings Black carpet Headlining Black suede                                                                                                                                                                                                                                                                                                                                                                                                                                                                                                                                                                                                                                                                                                                                                                                                                                                                                                                                                                                                                                                                                                                                                                                                                                                                                                                                                                                                                                                                                                                                                                 | Grille               | KBX® Signature inc. light surrounds                                            |
| Headlights  WIPAC® Xenon / Standard  Wing-top air intakes  KBX® Hi-Force  Chequer plate  Wing-top and side sills (Copper Black)  Side steps  Fire & Ice (Ebony)  Work lamp  Rear-facing LED  Rear step  NAS  Window tints  Yes  INTERIOR  Seating trim  Vintage Thatch Brown Leather  Front row seats  Modular (heated)  Front storage  Lock box with 12v & twin USB ports  Steering wheel  Evander wood rimmed 15"  Gear knobs  Alloy  Gear gaiter  Matching leather  Door cards  Matching leather  Door furniture  Alloy  Floor coverings  Black carpet  Headlining  Black suede                                                                                                                                                                                                                                                                                                                                                                                                                                                                                                                                                                                                                                                                                                                                                                                                                                                                                                                                                                                                                                                                                                                                                                                                                                                                                                                                                                                                                                                                                                                                             | Bumper               | Standard with end caps and DRLs                                                |
| Wing-top air intakes  KBX® Hi-Force  Chequer plate  Wing-top and side sills (Copper Black)  Side steps  Fire & Ice (Ebony)  Work lamp  Rear-facing LED  Rear step  NAS  Window tints  Yes  INTERIOR  Seating trim  Vintage Thatch Brown Leather  Front row seats  Modular (heated)  Front storage  Lock box with 12v & twin USB ports  Steering wheel  Evander wood rimmed 15"  Gear knobs  Alloy  Gear gaiter  Matching leather  Door cards  Matching leather  Door furniture  Alloy  Floor coverings  Black carpet  Headlining  Black suede                                                                                                                                                                                                                                                                                                                                                                                                                                                                                                                                                                                                                                                                                                                                                                                                                                                                                                                                                                                                                                                                                                                                                                                                                                                                                                                                                                                                                                                                                                                                                                                  | Steering guard       | Raptor Black                                                                   |
| Chequer plate Wing-top and side sills (Copper Black)  Side steps Fire & Ice (Ebony)  Work lamp Rear-facing LED  Rear step NAS  Window tints Yes  INTERIOR  Seating trim Vintage Thatch Brown Leather  Front row seats Modular (heated)  Front storage Lock box with 12v & twin USB ports  Steering wheel Evander wood rimmed 15"  Gear knobs Alloy  Gear gaiter Matching leather  Door cards Matching leather  Door furniture Alloy  Floor coverings Black carpet  Headlining Black suede                                                                                                                                                                                                                                                                                                                                                                                                                                                                                                                                                                                                                                                                                                                                                                                                                                                                                                                                                                                                                                                                                                                                                                                                                                                                                                                                                                                                                                                                                                                                                                                                                                      | Headlights           | WIPAC® Xenon / Standard                                                        |
| Fire & Ice (Ebony)  Work lamp Rear-facing LED  Rear step NAS  Window tints Yes  INTERIOR  Seating trim Vintage Thatch Brown Leather  Front row seats Modular (heated)  Front storage Lock box with 12v & twin USB ports  Steering wheel Evander wood rimmed 15"  Gear knobs Alloy  Gear gaiter Matching leather  Door cards Matching leather  Alloy  Floor coverings Black carpet Headlining Black suede                                                                                                                                                                                                                                                                                                                                                                                                                                                                                                                                                                                                                                                                                                                                                                                                                                                                                                                                                                                                                                                                                                                                                                                                                                                                                                                                                                                                                                                                                                                                                                                                                                                                                                                       | Wing-top air intakes | KBX® Hi-Force                                                                  |
| Work lamp Rear-facing LED  NAS  Window tints Yes  INTERIOR  Seating trim Vintage Thatch Brown Leather  Front row seats Modular (heated)  Front storage Lock box with 12v & twin USB ports  Steering wheel Evander wood rimmed 15"  Gear knobs Alloy  Gear gaiter Matching leather  Door cards Matching leather  Door furniture Alloy  Floor coverings Black carpet Headlining Black suede                                                                                                                                                                                                                                                                                                                                                                                                                                                                                                                                                                                                                                                                                                                                                                                                                                                                                                                                                                                                                                                                                                                                                                                                                                                                                                                                                                                                                                                                                                                                                                                                                                                                                                                                      | Chequer plate        | Wing-top and side sills (Copper Black)                                         |
| Rear step  NAS  Window tints  Yes  INTERIOR  Seating trim  Vintage Thatch Brown Leather  Front row seats  Modular (heated)  Front storage  Lock box with 12v & twin USB ports  Steering wheel  Evander wood rimmed 15"  Gear knobs  Alloy  Gear gaiter  Matching leather  Door cards  Matching leather  Door furniture  Alloy  Floor coverings  Black carpet  Headlining  Black suede                                                                                                                                                                                                                                                                                                                                                                                                                                                                                                                                                                                                                                                                                                                                                                                                                                                                                                                                                                                                                                                                                                                                                                                                                                                                                                                                                                                                                                                                                                                                                                                                                                                                                                                                          | Side steps           | Fire & Ice (Ebony)                                                             |
| Window tints  Yes  INTERIOR  Seating trim  Vintage Thatch Brown Leather  Front row seats  Modular (heated)  Front storage  Lock box with 12v & twin USB ports  Steering wheel  Evander wood rimmed 15"  Gear knobs  Alloy  Gear gaiter  Matching leather  Door cards  Matching leather  Door furniture  Alloy  Floor coverings  Black carpet  Headlining  Black suede                                                                                                                                                                                                                                                                                                                                                                                                                                                                                                                                                                                                                                                                                                                                                                                                                                                                                                                                                                                                                                                                                                                                                                                                                                                                                                                                                                                                                                                                                                                                                                                                                                                                                                                                                          | Work lamp            | Rear-facing LED                                                                |
| INTERIOR  Seating trim Vintage Thatch Brown Leather  Front row seats Modular (heated)  Front storage Lock box with 12v & twin USB ports  Steering wheel Evander wood rimmed 15"  Gear knobs Alloy  Gear gaiter Matching leather  Door cards Matching leather  Door furniture Alloy  Floor coverings Black carpet  Headlining Black suede                                                                                                                                                                                                                                                                                                                                                                                                                                                                                                                                                                                                                                                                                                                                                                                                                                                                                                                                                                                                                                                                                                                                                                                                                                                                                                                                                                                                                                                                                                                                                                                                                                                                                                                                                                                       | Rear step            | NAS                                                                            |
| Seating trim Vintage Thatch Brown Leather  Front row seats Modular (heated)  Front storage Lock box with 12v & twin USB ports  Steering wheel Evander wood rimmed 15"  Gear knobs Alloy  Gear gaiter Matching leather  Door cards Matching leather  Door furniture Alloy  Floor coverings Black carpet  Headlining Black suede                                                                                                                                                                                                                                                                                                                                                                                                                                                                                                                                                                                                                                                                                                                                                                                                                                                                                                                                                                                                                                                                                                                                                                                                                                                                                                                                                                                                                                                                                                                                                                                                                                                                                                                                                                                                 | Window tints         | Yes                                                                            |
| Front row seats  Modular (heated)  Front storage  Lock box with 12v & twin USB ports  Steering wheel  Evander wood rimmed 15"  Gear knobs  Alloy  Gear gaiter  Matching leather  Door cards  Matching leather  Door furniture  Alloy  Floor coverings  Black carpet  Headlining  Black suede                                                                                                                                                                                                                                                                                                                                                                                                                                                                                                                                                                                                                                                                                                                                                                                                                                                                                                                                                                                                                                                                                                                                                                                                                                                                                                                                                                                                                                                                                                                                                                                                                                                                                                                                                                                                                                   | INTERIOR             |                                                                                |
| Front storage Lock box with 12v & twin USB ports  Evander wood rimmed 15"  Gear knobs Alloy  Gear gaiter Matching leather  Door cards Matching leather  Door furniture Alloy  Floor coverings Black carpet  Headlining Black suede                                                                                                                                                                                                                                                                                                                                                                                                                                                                                                                                                                                                                                                                                                                                                                                                                                                                                                                                                                                                                                                                                                                                                                                                                                                                                                                                                                                                                                                                                                                                                                                                                                                                                                                                                                                                                                                                                             | Seating trim         | Vintage Thatch Brown Leather                                                   |
| Steering wheel Evander wood rimmed 15"  Gear knobs Alloy  Gear gaiter Matching leather  Door cards Matching leather  Door furniture Alloy  Floor coverings Black carpet  Headlining Black suede                                                                                                                                                                                                                                                                                                                                                                                                                                                                                                                                                                                                                                                                                                                                                                                                                                                                                                                                                                                                                                                                                                                                                                                                                                                                                                                                                                                                                                                                                                                                                                                                                                                                                                                                                                                                                                                                                                                                | Front row seats      | Modular (heated)                                                               |
| Gear knobs Alloy  Gear gaiter Matching leather  Door cards Matching leather  Alloy  Floor coverings Black carpet  Headlining Black suede                                                                                                                                                                                                                                                                                                                                                                                                                                                                                                                                                                                                                                                                                                                                                                                                                                                                                                                                                                                                                                                                                                                                                                                                                                                                                                                                                                                                                                                                                                                                                                                                                                                                                                                                                                                                                                                                                                                                                                                       | Front storage        | Lock box with 12v & twin USB ports                                             |
| Gear gaiter Matching leather  Door cards Matching leather  Door furniture Alloy  Floor coverings Black carpet  Headlining Black suede                                                                                                                                                                                                                                                                                                                                                                                                                                                                                                                                                                                                                                                                                                                                                                                                                                                                                                                                                                                                                                                                                                                                                                                                                                                                                                                                                                                                                                                                                                                                                                                                                                                                                                                                                                                                                                                                                                                                                                                          | Steering wheel       | Evander wood rimmed 15"                                                        |
| Door cards  Matching leather  Alloy  Floor coverings  Black carpet  Headlining  Black suede                                                                                                                                                                                                                                                                                                                                                                                                                                                                                                                                                                                                                                                                                                                                                                                                                                                                                                                                                                                                                                                                                                                                                                                                                                                                                                                                                                                                                                                                                                                                                                                                                                                                                                                                                                                                                                                                                                                                                                                                                                    | Gear knobs           | Alloy                                                                          |
| Door furniture Alloy  Floor coverings Black carpet  Headlining Black suede                                                                                                                                                                                                                                                                                                                                                                                                                                                                                                                                                                                                                                                                                                                                                                                                                                                                                                                                                                                                                                                                                                                                                                                                                                                                                                                                                                                                                                                                                                                                                                                                                                                                                                                                                                                                                                                                                                                                                                                                                                                     | Gear gaiter          | Matching leather                                                               |
| Floor coverings  Black carpet  Headlining  Black suede                                                                                                                                                                                                                                                                                                                                                                                                                                                                                                                                                                                                                                                                                                                                                                                                                                                                                                                                                                                                                                                                                                                                                                                                                                                                                                                                                                                                                                                                                                                                                                                                                                                                                                                                                                                                                                                                                                                                                                                                                                                                         | Door cards           | Matching leather                                                               |
| Headlining Black suede                                                                                                                                                                                                                                                                                                                                                                                                                                                                                                                                                                                                                                                                                                                                                                                                                                                                                                                                                                                                                                                                                                                                                                                                                                                                                                                                                                                                                                                                                                                                                                                                                                                                                                                                                                                                                                                                                                                                                                                                                                                                                                         | Door furniture       | Alloy                                                                          |
|                                                                                                                                                                                                                                                                                                                                                                                                                                                                                                                                                                                                                                                                                                                                                                                                                                                                                                                                                                                                                                                                                                                                                                                                                                                                                                                                                                                                                                                                                                                                                                                                                                                                                                                                                                                                                                                                                                                                                                                                                                                                                                                                | Floor coverings      | Black carpet                                                                   |
| Sound system Pioneer® Touch screen display with Apple® CarPlay and reversing camera display                                                                                                                                                                                                                                                                                                                                                                                                                                                                                                                                                                                                                                                                                                                                                                                                                                                                                                                                                                                                                                                                                                                                                                                                                                                                                                                                                                                                                                                                                                                                                                                                                                                                                                                                                                                                                                                                                                                                                                                                                                    | Headlining           | Black suede                                                                    |
| and the state of t | Sound system         | Pioneer® Touch screen display with Apple® CarPlay and reversing camera display |