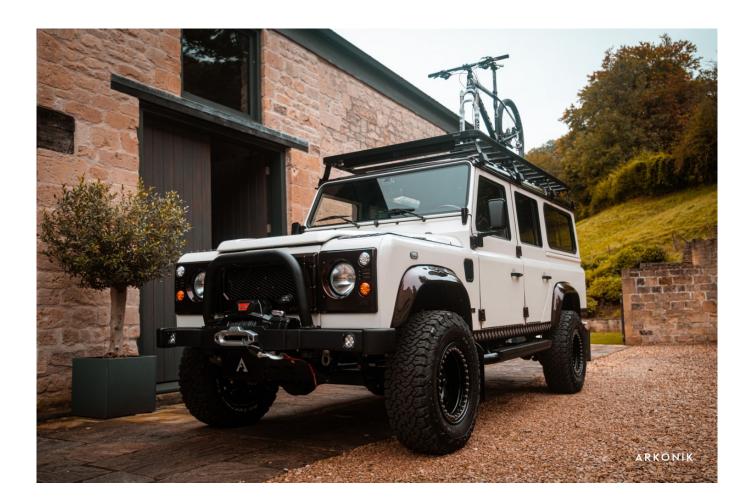

## **EXTERIOR**

| Paint finish  Bonnet  OEM original  Bonnet badge  Land Rover  Wheels  Steel 16" with beadlocks  Tyres  BFGoodrich® All Terrain T/A KO2  Grille  KBX® Signature inc. light surrounds  Bumper  Standard with end caps and DRLs  Steering guard  Raptor Black  Headlights  WiPAC® Xenon / Standard  Wing-top air intakes  KBX® HI-Force  Chequer plate  Wing-top and side sills (Copper Black)  Side steps  Fire & Ice (Ebony)  Work lamp  Rear-facing LED  Rear step  NAS  Window tints  Yes  INTERIOR  Seating trim  Vintage Thatch Brown Leather  Front row seats  Modular (heated)  Front storage  Lock box with 12v & twin USB ports  Steering wheel  Evander wood rimmed 15"  Gear knobs  Alloy  Gear gaiter  Matching leather  Door cards  Matching leather  Door furniture  Alloy  Black carpet  Headlining  Black suede  Sound system  Pioneer® Touch screen display with Apple® CarPlay and reversing camera display                                                                                                                                                                                                                                                                                                                                                                                                                                                                                                                                                                                                                                                                                                                                                                                                                                                                                                                                                                                                                                                                                                                                                                                                    | Body colour          | Chawton White                                                                  |
|--------------------------------------------------------------------------------------------------------------------------------------------------------------------------------------------------------------------------------------------------------------------------------------------------------------------------------------------------------------------------------------------------------------------------------------------------------------------------------------------------------------------------------------------------------------------------------------------------------------------------------------------------------------------------------------------------------------------------------------------------------------------------------------------------------------------------------------------------------------------------------------------------------------------------------------------------------------------------------------------------------------------------------------------------------------------------------------------------------------------------------------------------------------------------------------------------------------------------------------------------------------------------------------------------------------------------------------------------------------------------------------------------------------------------------------------------------------------------------------------------------------------------------------------------------------------------------------------------------------------------------------------------------------------------------------------------------------------------------------------------------------------------------------------------------------------------------------------------------------------------------------------------------------------------------------------------------------------------------------------------------------------------------------------------------------------------------------------------------------------------------|----------------------|--------------------------------------------------------------------------------|
| Bonnet badge  Land Rover  Wheels  Steel 16" with beadlocks  Tyres  BFGoodrich® All Terrain T/A KO2  Grille  KBX® Signature Inc. Ilght surrounds  Bumper  Standard with end caps and DRLs  Steering guard  Raptor Black  Headlights  WIPAC® Xenon / Standard  Wing-top alr intakes  KBX® HI-Force  Chequer plate  Wing-top and side sills (Copper Black)  Side steps  Fire & Ice (Ebony)  Work lamp  Rear-facing LED  Rear step  NAS  Window tints  Yes  INTERIOR  Seating trim  Vintage Thatch Brown Leather  Front row seats  Modular (heated)  Front storage  Lock box with 12v & twin USB ports  Steering wheel  Evander wood rimmed 15"  Gear knobs  Alloy  Gear gaiter  Matching leather  Door cards  Matching leather  Door furniture  Alloy  Floor coverings  Black carpet  Headlining  Black suede                                                                                                                                                                                                                                                                                                                                                                                                                                                                                                                                                                                                                                                                                                                                                                                                                                                                                                                                                                                                                                                                                                                                                                                                                                                                                                                     | Paint finish         | Solid                                                                          |
| Wheels  Steel 16" with beadlocks  Tyres  BFGoodrich® All Terrain T/A KO2  Grille  KBX® Signature inc. light surrounds  Bumper  Standard with end caps and DRLs  Steering guard  Raptor Black  Headlights  WIPAC® Xenon / Standard  Wing-top alr intakes  KBX® Hi-Force  Chequer plate  Wing-top and side sills (Copper Black)  Side steps  Fire & Ice (Ebony)  Work lamp  Rear-facing LED  Rear step  NAS  Window tints  Yes  INTERIOR  Seating trim  Vintage Thatch Brown Leather  Front row seats  Modular (heated)  Front storage  Lock box with 12v & twin USB ports  Steering wheel  Evander wood rimmed 15"  Gear gaiter  Matching leather  Door cards  Matching leather  Door furniture  Alloy  Floor coverings  Black carpet  Headlining  Black suede                                                                                                                                                                                                                                                                                                                                                                                                                                                                                                                                                                                                                                                                                                                                                                                                                                                                                                                                                                                                                                                                                                                                                                                                                                                                                                                                                                  | Bonnet               | OEM original                                                                   |
| Tyres BFGoodrich® All Terrain T/A KO2  Grille KBX® Signature inc. light surrounds  Bumper Standard with end caps and DRLs  Steering guard Raptor Black  Headlights WiPAC® Xenon / Standard  Wing-top air intakes KBX® Hi-Force  Chequer plate Wing-top and side sills (Copper Black)  Side steps Fire & Ice (Ebony)  Work lamp Rear-facing LED  Rear step NAS  Window tints Yes  INTERIOR  Seating trim Vintage Thatch Brown Leather  Front row seats Modular (heated)  Front storage Lock box with 12v & twin USB ports  Steering wheel Evander wood rimmed 15"  Gear knobs Alloy  Gear gaiter Matching leather  Door cards Matching leather  Door furniture Alloy  Black suede                                                                                                                                                                                                                                                                                                                                                                                                                                                                                                                                                                                                                                                                                                                                                                                                                                                                                                                                                                                                                                                                                                                                                                                                                                                                                                                                                                                                                                               | Bonnet badge         | Land Rover                                                                     |
| Grille  KBX® Signature inc. light surrounds  Bumper  Standard with end caps and DRLs  Steering guard  Raptor Black  Headlights  WIPAC® Xenon / Standard  Wing-top air intakes  KBX® Hi-Force  Chequer plate  Wing-top and side sills (Copper Black)  Side steps  Fire & Ice (Ebony)  Work lamp  Rear-facing LED  Rear step  NAS  Window tints  Yes  INTERIOR  Seating trim  Vintage Thatch Brown Leather  Front row seats  Modular (heated)  Front storage  Lock box with 12v & twin USB ports  Steering wheel  Evander wood rimmed 15"  Gear knobs  Alloy  Gear gaiter  Matching leather  Door cards  Matching leather  Door coverings  Black carpet  Headlining  Black suede                                                                                                                                                                                                                                                                                                                                                                                                                                                                                                                                                                                                                                                                                                                                                                                                                                                                                                                                                                                                                                                                                                                                                                                                                                                                                                                                                                                                                                                 | Wheels               | Steel 16" with beadlocks                                                       |
| Bumper Standard with end caps and DRLs  Steering guard Raptor Black Headlights WIPAC® Xenon / Standard Wing-top air intakes KBX® Hi-Force Chequer plate Wing-top and side sills (Copper Black) Side steps Fire & Ice (Ebony) Work lamp Rear-facing LED Rear step NAS Window tints Yes  INTERIOR  Seating trim Vintage Thatch Brown Leather Front row seats Modular (heated) Front storage Lock box with 12v & twin USB ports  Steering wheel Evander wood rimmed 15" Gear knobs Alloy Gear galter Matching leather Door cards Matching leather Door furniture Alloy Floor coverings Black carpet Headlining Black suede                                                                                                                                                                                                                                                                                                                                                                                                                                                                                                                                                                                                                                                                                                                                                                                                                                                                                                                                                                                                                                                                                                                                                                                                                                                                                                                                                                                                                                                                                                        | Tyres                | BFGoodrich® All Terrain T/A KO2                                                |
| Raptor Black Headlights WIPAC® Xenon / Standard Wing-top air intakes KBX® HI-Force Chequer plate Wing-top and side sills (Copper Black) Side steps Fire & Ice (Ebony) Work lamp Rear-facing LED Rear step NAS Window tints Yes  INTERIOR Seating trim Vintage Thatch Brown Leather Front row seats Modular (heated) Front storage Lock box with 12v & twin USB ports Steering wheel Evander wood rimmed 15" Gear knobs Alloy Gear gaiter Matching leather Door cards Matching leather Door furniture Alloy Floor coverings Black carpet Headlining Black suede                                                                                                                                                                                                                                                                                                                                                                                                                                                                                                                                                                                                                                                                                                                                                                                                                                                                                                                                                                                                                                                                                                                                                                                                                                                                                                                                                                                                                                                                                                                                                                 | Grille               | KBX® Signature inc. light surrounds                                            |
| Headlights  WIPAC® Xenon / Standard  Wing-top air intakes  KBX® Hi-Force  Chequer plate  Wing-top and side sills (Copper Black)  Side steps  Fire & Ice (Ebony)  Work lamp  Rear-facing LED  Rear step  NAS  Window tints  Yes  INTERIOR  Seating trim  Vintage Thatch Brown Leather  Front row seats  Modular (heated)  Front storage  Lock box with 12v & twin USB ports  Steering wheel  Evander wood rimmed 15"  Gear knobs  Alloy  Gear gaiter  Matching leather  Door cards  Matching leather  Door furniture  Alloy  Floor coverings  Black carpet  Headlining  Black suede                                                                                                                                                                                                                                                                                                                                                                                                                                                                                                                                                                                                                                                                                                                                                                                                                                                                                                                                                                                                                                                                                                                                                                                                                                                                                                                                                                                                                                                                                                                                             | Bumper               | Standard with end caps and DRLs                                                |
| Wing-top air intakes  KBX® Hi-Force  Chequer plate  Wing-top and side sills (Copper Black)  Side steps  Fire & Ice (Ebony)  Work lamp  Rear-facing LED  Rear step  NAS  Window tints  Yes  INTERIOR  Seating trim  Vintage Thatch Brown Leather  Front row seats  Modular (heated)  Front storage  Lock box with 12v & twin USB ports  Steering wheel  Evander wood rimmed 15"  Gear knobs  Alloy  Gear gaiter  Matching leather  Door cards  Matching leather  Door furniture  Alloy  Floor coverings  Black carpet  Headlining  Black suede                                                                                                                                                                                                                                                                                                                                                                                                                                                                                                                                                                                                                                                                                                                                                                                                                                                                                                                                                                                                                                                                                                                                                                                                                                                                                                                                                                                                                                                                                                                                                                                  | Steering guard       | Raptor Black                                                                   |
| Chequer plate Wing-top and side sills (Copper Black)  Side steps Fire & Ice (Ebony)  Work lamp Rear-facing LED  Rear step NAS  Window tints Yes  INTERIOR  Seating trim Vintage Thatch Brown Leather  Front row seats Modular (heated)  Front storage Lock box with 12v & twin USB ports  Steering wheel Evander wood rimmed 15"  Gear knobs Alloy  Gear gaiter Matching leather  Door cards Matching leather  Door furniture Alloy  Floor coverings Black carpet  Headlining Black suede                                                                                                                                                                                                                                                                                                                                                                                                                                                                                                                                                                                                                                                                                                                                                                                                                                                                                                                                                                                                                                                                                                                                                                                                                                                                                                                                                                                                                                                                                                                                                                                                                                      | Headlights           | WIPAC® Xenon / Standard                                                        |
| Fire & Ice (Ebony)  Work lamp Rear-facing LED  Rear step NAS  Window tints Yes  INTERIOR  Seating trim Vintage Thatch Brown Leather  Front row seats Modular (heated)  Front storage Lock box with 12v & twin USB ports  Steering wheel Evander wood rimmed 15"  Gear knobs Alloy  Gear gaiter Matching leather  Door cards Matching leather  Alloy  Floor coverings Black carpet Headlining Black suede                                                                                                                                                                                                                                                                                                                                                                                                                                                                                                                                                                                                                                                                                                                                                                                                                                                                                                                                                                                                                                                                                                                                                                                                                                                                                                                                                                                                                                                                                                                                                                                                                                                                                                                       | Wing-top air intakes | KBX® Hi-Force                                                                  |
| Work lamp Rear-facing LED  NAS  Window tints Yes  INTERIOR  Seating trim Vintage Thatch Brown Leather  Front row seats Modular (heated)  Front storage Lock box with 12v & twin USB ports  Steering wheel Evander wood rimmed 15"  Gear knobs Alloy  Gear gaiter Matching leather  Door cards Matching leather  Door furniture Alloy  Floor coverings Black carpet Headlining Black suede                                                                                                                                                                                                                                                                                                                                                                                                                                                                                                                                                                                                                                                                                                                                                                                                                                                                                                                                                                                                                                                                                                                                                                                                                                                                                                                                                                                                                                                                                                                                                                                                                                                                                                                                      | Chequer plate        | Wing-top and side sills (Copper Black)                                         |
| Rear step  NAS  Window tints  Yes  INTERIOR  Seating trim  Vintage Thatch Brown Leather  Front row seats  Modular (heated)  Front storage  Lock box with 12v & twin USB ports  Steering wheel  Evander wood rimmed 15"  Gear knobs  Alloy  Gear gaiter  Matching leather  Door cards  Matching leather  Door furniture  Alloy  Floor coverings  Black carpet  Headlining  Black suede                                                                                                                                                                                                                                                                                                                                                                                                                                                                                                                                                                                                                                                                                                                                                                                                                                                                                                                                                                                                                                                                                                                                                                                                                                                                                                                                                                                                                                                                                                                                                                                                                                                                                                                                          | Side steps           | Fire & Ice (Ebony)                                                             |
| Window tints  Yes  INTERIOR  Seating trim  Vintage Thatch Brown Leather  Front row seats  Modular (heated)  Front storage  Lock box with 12v & twin USB ports  Steering wheel  Evander wood rimmed 15"  Gear knobs  Alloy  Gear gaiter  Matching leather  Door cards  Matching leather  Door furniture  Alloy  Floor coverings  Black carpet  Headlining  Black suede                                                                                                                                                                                                                                                                                                                                                                                                                                                                                                                                                                                                                                                                                                                                                                                                                                                                                                                                                                                                                                                                                                                                                                                                                                                                                                                                                                                                                                                                                                                                                                                                                                                                                                                                                          | Work lamp            | Rear-facing LED                                                                |
| INTERIOR  Seating trim Vintage Thatch Brown Leather  Front row seats Modular (heated)  Front storage Lock box with 12v & twin USB ports  Steering wheel Evander wood rimmed 15"  Gear knobs Alloy  Gear gaiter Matching leather  Door cards Matching leather  Door furniture Alloy  Floor coverings Black carpet  Headlining Black suede                                                                                                                                                                                                                                                                                                                                                                                                                                                                                                                                                                                                                                                                                                                                                                                                                                                                                                                                                                                                                                                                                                                                                                                                                                                                                                                                                                                                                                                                                                                                                                                                                                                                                                                                                                                       | Rear step            | NAS                                                                            |
| Seating trim Vintage Thatch Brown Leather  Front row seats Modular (heated)  Front storage Lock box with 12v & twin USB ports  Steering wheel Evander wood rimmed 15"  Gear knobs Alloy  Gear gaiter Matching leather  Door cards Matching leather  Door furniture Alloy  Floor coverings Black carpet  Headlining Black suede                                                                                                                                                                                                                                                                                                                                                                                                                                                                                                                                                                                                                                                                                                                                                                                                                                                                                                                                                                                                                                                                                                                                                                                                                                                                                                                                                                                                                                                                                                                                                                                                                                                                                                                                                                                                 | Window tints         | Yes                                                                            |
| Front row seats  Modular (heated)  Front storage  Lock box with 12v & twin USB ports  Steering wheel  Evander wood rimmed 15"  Gear knobs  Alloy  Gear gaiter  Matching leather  Door cards  Matching leather  Door furniture  Alloy  Floor coverings  Black carpet  Headlining  Black suede                                                                                                                                                                                                                                                                                                                                                                                                                                                                                                                                                                                                                                                                                                                                                                                                                                                                                                                                                                                                                                                                                                                                                                                                                                                                                                                                                                                                                                                                                                                                                                                                                                                                                                                                                                                                                                   | INTERIOR             |                                                                                |
| Front storage Lock box with 12v & twin USB ports  Evander wood rimmed 15"  Gear knobs Alloy  Gear gaiter Matching leather  Door cards Matching leather  Door furniture Alloy  Floor coverings Black carpet  Headlining Black suede                                                                                                                                                                                                                                                                                                                                                                                                                                                                                                                                                                                                                                                                                                                                                                                                                                                                                                                                                                                                                                                                                                                                                                                                                                                                                                                                                                                                                                                                                                                                                                                                                                                                                                                                                                                                                                                                                             | Seating trim         | Vintage Thatch Brown Leather                                                   |
| Steering wheel Evander wood rimmed 15"  Gear knobs Alloy  Gear gaiter Matching leather  Door cards Matching leather  Door furniture Alloy  Floor coverings Black carpet  Headlining Black suede                                                                                                                                                                                                                                                                                                                                                                                                                                                                                                                                                                                                                                                                                                                                                                                                                                                                                                                                                                                                                                                                                                                                                                                                                                                                                                                                                                                                                                                                                                                                                                                                                                                                                                                                                                                                                                                                                                                                | Front row seats      | Modular (heated)                                                               |
| Gear knobs Alloy  Gear gaiter Matching leather  Door cards Matching leather  Alloy  Floor coverings Black carpet  Headlining Black suede                                                                                                                                                                                                                                                                                                                                                                                                                                                                                                                                                                                                                                                                                                                                                                                                                                                                                                                                                                                                                                                                                                                                                                                                                                                                                                                                                                                                                                                                                                                                                                                                                                                                                                                                                                                                                                                                                                                                                                                       | Front storage        | Lock box with 12v & twin USB ports                                             |
| Gear gaiter Matching leather  Door cards Matching leather  Door furniture Alloy  Floor coverings Black carpet  Headlining Black suede                                                                                                                                                                                                                                                                                                                                                                                                                                                                                                                                                                                                                                                                                                                                                                                                                                                                                                                                                                                                                                                                                                                                                                                                                                                                                                                                                                                                                                                                                                                                                                                                                                                                                                                                                                                                                                                                                                                                                                                          | Steering wheel       | Evander wood rimmed 15"                                                        |
| Door cards  Matching leather  Alloy  Floor coverings  Black carpet  Headlining  Black suede                                                                                                                                                                                                                                                                                                                                                                                                                                                                                                                                                                                                                                                                                                                                                                                                                                                                                                                                                                                                                                                                                                                                                                                                                                                                                                                                                                                                                                                                                                                                                                                                                                                                                                                                                                                                                                                                                                                                                                                                                                    | Gear knobs           | Alloy                                                                          |
| Door furniture Alloy  Floor coverings Black carpet  Headlining Black suede                                                                                                                                                                                                                                                                                                                                                                                                                                                                                                                                                                                                                                                                                                                                                                                                                                                                                                                                                                                                                                                                                                                                                                                                                                                                                                                                                                                                                                                                                                                                                                                                                                                                                                                                                                                                                                                                                                                                                                                                                                                     | Gear gaiter          | Matching leather                                                               |
| Floor coverings  Black carpet  Headlining  Black suede                                                                                                                                                                                                                                                                                                                                                                                                                                                                                                                                                                                                                                                                                                                                                                                                                                                                                                                                                                                                                                                                                                                                                                                                                                                                                                                                                                                                                                                                                                                                                                                                                                                                                                                                                                                                                                                                                                                                                                                                                                                                         | Door cards           | Matching leather                                                               |
| Headlining Black suede                                                                                                                                                                                                                                                                                                                                                                                                                                                                                                                                                                                                                                                                                                                                                                                                                                                                                                                                                                                                                                                                                                                                                                                                                                                                                                                                                                                                                                                                                                                                                                                                                                                                                                                                                                                                                                                                                                                                                                                                                                                                                                         | Door furniture       | Alloy                                                                          |
|                                                                                                                                                                                                                                                                                                                                                                                                                                                                                                                                                                                                                                                                                                                                                                                                                                                                                                                                                                                                                                                                                                                                                                                                                                                                                                                                                                                                                                                                                                                                                                                                                                                                                                                                                                                                                                                                                                                                                                                                                                                                                                                                | Floor coverings      | Black carpet                                                                   |
| Sound system Pioneer® Touch screen display with Apple® CarPlay and reversing camera display                                                                                                                                                                                                                                                                                                                                                                                                                                                                                                                                                                                                                                                                                                                                                                                                                                                                                                                                                                                                                                                                                                                                                                                                                                                                                                                                                                                                                                                                                                                                                                                                                                                                                                                                                                                                                                                                                                                                                                                                                                    | Headlining           | Black suede                                                                    |
| and the state of t | Sound system         | Pioneer® Touch screen display with Apple® CarPlay and reversing camera display |