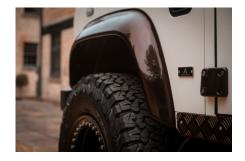

## **EXTERIOR**

| Paint finish  Bonnet  OEM original  Bonnet badge  Land Rover  Wheels  Steel 16" with beadlocks  Tyres  BFGoodrich® All Terrain T/A KO2  Grille  KBX® Signature inc. light surrounds  Bumper  Standard with end caps and DRLs  Steering guard  Raptor Black  Headlights  WiPAC® Xenon / Standard  Wing-top air intakes  KBX® HI-Force  Chequer plate  Wing-top and side sills (Copper Black)  Side steps  Fire & Ice (Ebony)  Work lamp  Rear-facing LED  Rear step  NAS  Window tints  Yes  INTERIOR  Seating trim  Vintage Thatch Brown Leather  Front row seats  Modular (heated)  Front storage  Lock box with 12v & twin USB ports  Steering wheel  Evander wood rimmed 15"  Gear knobs  Alloy  Gear gaiter  Matching leather  Door cards  Matching leather  Door furniture  Alloy  Black carpet  Headlining  Black suede  Sound system  Pioneer® Touch screen display with Apple® CarPlay and reversing camera display                                                                                                                                                                                                                                                                                                                                                                                                                                                                                                                                                                                                                                                                                                                                                                                                                                                                                                                                                                                                                                                                                                                                                                                                    | Body colour          | Chawton White                                                                  |
|--------------------------------------------------------------------------------------------------------------------------------------------------------------------------------------------------------------------------------------------------------------------------------------------------------------------------------------------------------------------------------------------------------------------------------------------------------------------------------------------------------------------------------------------------------------------------------------------------------------------------------------------------------------------------------------------------------------------------------------------------------------------------------------------------------------------------------------------------------------------------------------------------------------------------------------------------------------------------------------------------------------------------------------------------------------------------------------------------------------------------------------------------------------------------------------------------------------------------------------------------------------------------------------------------------------------------------------------------------------------------------------------------------------------------------------------------------------------------------------------------------------------------------------------------------------------------------------------------------------------------------------------------------------------------------------------------------------------------------------------------------------------------------------------------------------------------------------------------------------------------------------------------------------------------------------------------------------------------------------------------------------------------------------------------------------------------------------------------------------------------------|----------------------|--------------------------------------------------------------------------------|
| Bonnet badge  Land Rover  Wheels  Steel 16" with beadlocks  Tyres  BFGoodrich® All Terrain T/A KO2  Grille  KBX® Signature Inc. Ilght surrounds  Bumper  Standard with end caps and DRLs  Steering guard  Raptor Black  Headlights  WIPAC® Xenon / Standard  Wing-top alr intakes  KBX® HI-Force  Chequer plate  Wing-top and side sills (Copper Black)  Side steps  Fire & Ice (Ebony)  Work lamp  Rear-facing LED  Rear step  NAS  Window tints  Yes  INTERIOR  Seating trim  Vintage Thatch Brown Leather  Front row seats  Modular (heated)  Front storage  Lock box with 12v & twin USB ports  Steering wheel  Evander wood rimmed 15"  Gear knobs  Alloy  Gear gaiter  Matching leather  Door cards  Matching leather  Door furniture  Alloy  Floor coverings  Black carpet  Headlining  Black suede                                                                                                                                                                                                                                                                                                                                                                                                                                                                                                                                                                                                                                                                                                                                                                                                                                                                                                                                                                                                                                                                                                                                                                                                                                                                                                                     | Paint finish         | Solid                                                                          |
| Wheels  Steel 16" with beadlocks  Tyres  BFGoodrich® All Terrain T/A KO2  Grille  KBX® Signature inc. light surrounds  Bumper  Standard with end caps and DRLs  Steering guard  Raptor Black  Headlights  WIPAC® Xenon / Standard  Wing-top alr intakes  KBX® Hi-Force  Chequer plate  Wing-top and side sills (Copper Black)  Side steps  Fire & Ice (Ebony)  Work lamp  Rear-facing LED  Rear step  NAS  Window tints  Yes  INTERIOR  Seating trim  Vintage Thatch Brown Leather  Front row seats  Modular (heated)  Front storage  Lock box with 12v & twin USB ports  Steering wheel  Evander wood rimmed 15"  Gear gaiter  Matching leather  Door cards  Matching leather  Door furniture  Alloy  Floor coverings  Black carpet  Headlining  Black suede                                                                                                                                                                                                                                                                                                                                                                                                                                                                                                                                                                                                                                                                                                                                                                                                                                                                                                                                                                                                                                                                                                                                                                                                                                                                                                                                                                  | Bonnet               | OEM original                                                                   |
| Tyres BFGoodrich® All Terrain T/A KO2  Grille KBX® Signature inc. light surrounds  Bumper Standard with end caps and DRLs  Steering guard Raptor Black  Headlights WiPAC® Xenon / Standard  Wing-top air intakes KBX® Hi-Force  Chequer plate Wing-top and side sills (Copper Black)  Side steps Fire & Ice (Ebony)  Work lamp Rear-facing LED  Rear step NAS  Window tints Yes  INTERIOR  Seating trim Vintage Thatch Brown Leather  Front row seats Modular (heated)  Front storage Lock box with 12v & twin USB ports  Steering wheel Evander wood rimmed 15"  Gear knobs Alloy  Gear gaiter Matching leather  Door cards Matching leather  Door furniture Alloy  Black suede                                                                                                                                                                                                                                                                                                                                                                                                                                                                                                                                                                                                                                                                                                                                                                                                                                                                                                                                                                                                                                                                                                                                                                                                                                                                                                                                                                                                                                               | Bonnet badge         | Land Rover                                                                     |
| Grille  KBX® Signature inc. light surrounds  Bumper  Standard with end caps and DRLs  Steering guard  Raptor Black  Headlights  WIPAC® Xenon / Standard  Wing-top air intakes  KBX® Hi-Force  Chequer plate  Wing-top and side sills (Copper Black)  Side steps  Fire & Ice (Ebony)  Work lamp  Rear-facing LED  Rear step  NAS  Window tints  Yes  INTERIOR  Seating trim  Vintage Thatch Brown Leather  Front row seats  Modular (heated)  Front storage  Lock box with 12v & twin USB ports  Steering wheel  Evander wood rimmed 15"  Gear knobs  Alloy  Gear gaiter  Matching leather  Door cards  Matching leather  Door coverings  Black carpet  Headlining  Black suede                                                                                                                                                                                                                                                                                                                                                                                                                                                                                                                                                                                                                                                                                                                                                                                                                                                                                                                                                                                                                                                                                                                                                                                                                                                                                                                                                                                                                                                 | Wheels               | Steel 16" with beadlocks                                                       |
| Bumper Standard with end caps and DRLs  Steering guard Raptor Black Headlights WIPAC® Xenon / Standard Wing-top air intakes KBX® Hi-Force Chequer plate Wing-top and side sills (Copper Black) Side steps Fire & Ice (Ebony) Work lamp Rear-facing LED Rear step NAS Window tints Yes  INTERIOR  Seating trim Vintage Thatch Brown Leather Front row seats Modular (heated) Front storage Lock box with 12v & twin USB ports  Steering wheel Evander wood rimmed 15" Gear knobs Alloy Gear galter Matching leather Door cards Matching leather Door furniture Alloy Floor coverings Black carpet Headlining Black suede                                                                                                                                                                                                                                                                                                                                                                                                                                                                                                                                                                                                                                                                                                                                                                                                                                                                                                                                                                                                                                                                                                                                                                                                                                                                                                                                                                                                                                                                                                        | Tyres                | BFGoodrich® All Terrain T/A KO2                                                |
| Raptor Black Headlights WIPAC® Xenon / Standard Wing-top air intakes KBX® HI-Force Chequer plate Wing-top and side sills (Copper Black) Side steps Fire & Ice (Ebony) Work lamp Rear-facing LED Rear step NAS Window tints Yes  INTERIOR Seating trim Vintage Thatch Brown Leather Front row seats Modular (heated) Front storage Lock box with 12v & twin USB ports Steering wheel Evander wood rimmed 15" Gear knobs Alloy Gear gaiter Matching leather Door cards Matching leather Door furniture Alloy Floor coverings Black carpet Headlining Black suede                                                                                                                                                                                                                                                                                                                                                                                                                                                                                                                                                                                                                                                                                                                                                                                                                                                                                                                                                                                                                                                                                                                                                                                                                                                                                                                                                                                                                                                                                                                                                                 | Grille               | KBX® Signature inc. light surrounds                                            |
| Headlights  WIPAC® Xenon / Standard  Wing-top air intakes  KBX® Hi-Force  Chequer plate  Wing-top and side sills (Copper Black)  Side steps  Fire & Ice (Ebony)  Work lamp  Rear-facing LED  Rear step  NAS  Window tints  Yes  INTERIOR  Seating trim  Vintage Thatch Brown Leather  Front row seats  Modular (heated)  Front storage  Lock box with 12v & twin USB ports  Steering wheel  Evander wood rimmed 15"  Gear knobs  Alloy  Gear gaiter  Matching leather  Door cards  Matching leather  Door furniture  Alloy  Floor coverings  Black carpet  Headlining  Black suede                                                                                                                                                                                                                                                                                                                                                                                                                                                                                                                                                                                                                                                                                                                                                                                                                                                                                                                                                                                                                                                                                                                                                                                                                                                                                                                                                                                                                                                                                                                                             | Bumper               | Standard with end caps and DRLs                                                |
| Wing-top air intakes  KBX® Hi-Force  Chequer plate  Wing-top and side sills (Copper Black)  Side steps  Fire & Ice (Ebony)  Work lamp  Rear-facing LED  Rear step  NAS  Window tints  Yes  INTERIOR  Seating trim  Vintage Thatch Brown Leather  Front row seats  Modular (heated)  Front storage  Lock box with 12v & twin USB ports  Steering wheel  Evander wood rimmed 15"  Gear knobs  Alloy  Gear gaiter  Matching leather  Door cards  Matching leather  Door furniture  Alloy  Floor coverings  Black carpet  Headlining  Black suede                                                                                                                                                                                                                                                                                                                                                                                                                                                                                                                                                                                                                                                                                                                                                                                                                                                                                                                                                                                                                                                                                                                                                                                                                                                                                                                                                                                                                                                                                                                                                                                  | Steering guard       | Raptor Black                                                                   |
| Chequer plate Wing-top and side sills (Copper Black)  Side steps Fire & Ice (Ebony)  Work lamp Rear-facing LED  Rear step NAS  Window tints Yes  INTERIOR  Seating trim Vintage Thatch Brown Leather  Front row seats Modular (heated)  Front storage Lock box with 12v & twin USB ports  Steering wheel Evander wood rimmed 15"  Gear knobs Alloy  Gear gaiter Matching leather  Door cards Matching leather  Door furniture Alloy  Floor coverings Black carpet  Headlining Black suede                                                                                                                                                                                                                                                                                                                                                                                                                                                                                                                                                                                                                                                                                                                                                                                                                                                                                                                                                                                                                                                                                                                                                                                                                                                                                                                                                                                                                                                                                                                                                                                                                                      | Headlights           | WIPAC® Xenon / Standard                                                        |
| Fire & Ice (Ebony)  Work lamp Rear-facing LED  Rear step NAS  Window tints Yes  INTERIOR  Seating trim Vintage Thatch Brown Leather  Front row seats Modular (heated)  Front storage Lock box with 12v & twin USB ports  Steering wheel Evander wood rimmed 15"  Gear knobs Alloy  Gear gaiter Matching leather  Door cards Matching leather  Alloy  Floor coverings Black carpet Headlining Black suede                                                                                                                                                                                                                                                                                                                                                                                                                                                                                                                                                                                                                                                                                                                                                                                                                                                                                                                                                                                                                                                                                                                                                                                                                                                                                                                                                                                                                                                                                                                                                                                                                                                                                                                       | Wing-top air intakes | KBX® Hi-Force                                                                  |
| Work lamp Rear-facing LED  NAS  Window tints Yes  INTERIOR  Seating trim Vintage Thatch Brown Leather  Front row seats Modular (heated)  Front storage Lock box with 12v & twin USB ports  Steering wheel Evander wood rimmed 15"  Gear knobs Alloy  Gear gaiter Matching leather  Door cards Matching leather  Door furniture Alloy  Floor coverings Black carpet Headlining Black suede                                                                                                                                                                                                                                                                                                                                                                                                                                                                                                                                                                                                                                                                                                                                                                                                                                                                                                                                                                                                                                                                                                                                                                                                                                                                                                                                                                                                                                                                                                                                                                                                                                                                                                                                      | Chequer plate        | Wing-top and side sills (Copper Black)                                         |
| Rear step  NAS  Window tints  Yes  INTERIOR  Seating trim  Vintage Thatch Brown Leather  Front row seats  Modular (heated)  Front storage  Lock box with 12v & twin USB ports  Steering wheel  Evander wood rimmed 15"  Gear knobs  Alloy  Gear gaiter  Matching leather  Door cards  Matching leather  Door furniture  Alloy  Floor coverings  Black carpet  Headlining  Black suede                                                                                                                                                                                                                                                                                                                                                                                                                                                                                                                                                                                                                                                                                                                                                                                                                                                                                                                                                                                                                                                                                                                                                                                                                                                                                                                                                                                                                                                                                                                                                                                                                                                                                                                                          | Side steps           | Fire & Ice (Ebony)                                                             |
| Window tints  Yes  INTERIOR  Seating trim  Vintage Thatch Brown Leather  Front row seats  Modular (heated)  Front storage  Lock box with 12v & twin USB ports  Steering wheel  Evander wood rimmed 15"  Gear knobs  Alloy  Gear gaiter  Matching leather  Door cards  Matching leather  Door furniture  Alloy  Floor coverings  Black carpet  Headlining  Black suede                                                                                                                                                                                                                                                                                                                                                                                                                                                                                                                                                                                                                                                                                                                                                                                                                                                                                                                                                                                                                                                                                                                                                                                                                                                                                                                                                                                                                                                                                                                                                                                                                                                                                                                                                          | Work lamp            | Rear-facing LED                                                                |
| INTERIOR  Seating trim Vintage Thatch Brown Leather  Front row seats Modular (heated)  Front storage Lock box with 12v & twin USB ports  Steering wheel Evander wood rimmed 15"  Gear knobs Alloy  Gear gaiter Matching leather  Door cards Matching leather  Door furniture Alloy  Floor coverings Black carpet  Headlining Black suede                                                                                                                                                                                                                                                                                                                                                                                                                                                                                                                                                                                                                                                                                                                                                                                                                                                                                                                                                                                                                                                                                                                                                                                                                                                                                                                                                                                                                                                                                                                                                                                                                                                                                                                                                                                       | Rear step            | NAS                                                                            |
| Seating trim Vintage Thatch Brown Leather  Front row seats Modular (heated)  Front storage Lock box with 12v & twin USB ports  Steering wheel Evander wood rimmed 15"  Gear knobs Alloy  Gear gaiter Matching leather  Door cards Matching leather  Door furniture Alloy  Floor coverings Black carpet  Headlining Black suede                                                                                                                                                                                                                                                                                                                                                                                                                                                                                                                                                                                                                                                                                                                                                                                                                                                                                                                                                                                                                                                                                                                                                                                                                                                                                                                                                                                                                                                                                                                                                                                                                                                                                                                                                                                                 | Window tints         | Yes                                                                            |
| Front row seats  Modular (heated)  Front storage  Lock box with 12v & twin USB ports  Steering wheel  Evander wood rimmed 15"  Gear knobs  Alloy  Gear gaiter  Matching leather  Door cards  Matching leather  Door furniture  Alloy  Floor coverings  Black carpet  Headlining  Black suede                                                                                                                                                                                                                                                                                                                                                                                                                                                                                                                                                                                                                                                                                                                                                                                                                                                                                                                                                                                                                                                                                                                                                                                                                                                                                                                                                                                                                                                                                                                                                                                                                                                                                                                                                                                                                                   | INTERIOR             |                                                                                |
| Front storage Lock box with 12v & twin USB ports  Evander wood rimmed 15"  Gear knobs Alloy  Gear gaiter Matching leather  Door cards Matching leather  Door furniture Alloy  Floor coverings Black carpet  Headlining Black suede                                                                                                                                                                                                                                                                                                                                                                                                                                                                                                                                                                                                                                                                                                                                                                                                                                                                                                                                                                                                                                                                                                                                                                                                                                                                                                                                                                                                                                                                                                                                                                                                                                                                                                                                                                                                                                                                                             | Seating trim         | Vintage Thatch Brown Leather                                                   |
| Steering wheel Evander wood rimmed 15"  Gear knobs Alloy  Gear gaiter Matching leather  Door cards Matching leather  Door furniture Alloy  Floor coverings Black carpet  Headlining Black suede                                                                                                                                                                                                                                                                                                                                                                                                                                                                                                                                                                                                                                                                                                                                                                                                                                                                                                                                                                                                                                                                                                                                                                                                                                                                                                                                                                                                                                                                                                                                                                                                                                                                                                                                                                                                                                                                                                                                | Front row seats      | Modular (heated)                                                               |
| Gear knobs Alloy  Gear gaiter Matching leather  Door cards Matching leather  Alloy  Floor coverings Black carpet  Headlining Black suede                                                                                                                                                                                                                                                                                                                                                                                                                                                                                                                                                                                                                                                                                                                                                                                                                                                                                                                                                                                                                                                                                                                                                                                                                                                                                                                                                                                                                                                                                                                                                                                                                                                                                                                                                                                                                                                                                                                                                                                       | Front storage        | Lock box with 12v & twin USB ports                                             |
| Gear gaiter Matching leather  Door cards Matching leather  Door furniture Alloy  Floor coverings Black carpet  Headlining Black suede                                                                                                                                                                                                                                                                                                                                                                                                                                                                                                                                                                                                                                                                                                                                                                                                                                                                                                                                                                                                                                                                                                                                                                                                                                                                                                                                                                                                                                                                                                                                                                                                                                                                                                                                                                                                                                                                                                                                                                                          | Steering wheel       | Evander wood rimmed 15"                                                        |
| Door cards  Matching leather  Alloy  Floor coverings  Black carpet  Headlining  Black suede                                                                                                                                                                                                                                                                                                                                                                                                                                                                                                                                                                                                                                                                                                                                                                                                                                                                                                                                                                                                                                                                                                                                                                                                                                                                                                                                                                                                                                                                                                                                                                                                                                                                                                                                                                                                                                                                                                                                                                                                                                    | Gear knobs           | Alloy                                                                          |
| Door furniture Alloy  Floor coverings Black carpet  Headlining Black suede                                                                                                                                                                                                                                                                                                                                                                                                                                                                                                                                                                                                                                                                                                                                                                                                                                                                                                                                                                                                                                                                                                                                                                                                                                                                                                                                                                                                                                                                                                                                                                                                                                                                                                                                                                                                                                                                                                                                                                                                                                                     | Gear gaiter          | Matching leather                                                               |
| Floor coverings  Black carpet  Headlining  Black suede                                                                                                                                                                                                                                                                                                                                                                                                                                                                                                                                                                                                                                                                                                                                                                                                                                                                                                                                                                                                                                                                                                                                                                                                                                                                                                                                                                                                                                                                                                                                                                                                                                                                                                                                                                                                                                                                                                                                                                                                                                                                         | Door cards           | Matching leather                                                               |
| Headlining Black suede                                                                                                                                                                                                                                                                                                                                                                                                                                                                                                                                                                                                                                                                                                                                                                                                                                                                                                                                                                                                                                                                                                                                                                                                                                                                                                                                                                                                                                                                                                                                                                                                                                                                                                                                                                                                                                                                                                                                                                                                                                                                                                         | Door furniture       | Alloy                                                                          |
|                                                                                                                                                                                                                                                                                                                                                                                                                                                                                                                                                                                                                                                                                                                                                                                                                                                                                                                                                                                                                                                                                                                                                                                                                                                                                                                                                                                                                                                                                                                                                                                                                                                                                                                                                                                                                                                                                                                                                                                                                                                                                                                                | Floor coverings      | Black carpet                                                                   |
| Sound system Pioneer® Touch screen display with Apple® CarPlay and reversing camera display                                                                                                                                                                                                                                                                                                                                                                                                                                                                                                                                                                                                                                                                                                                                                                                                                                                                                                                                                                                                                                                                                                                                                                                                                                                                                                                                                                                                                                                                                                                                                                                                                                                                                                                                                                                                                                                                                                                                                                                                                                    | Headlining           | Black suede                                                                    |
| and the state of t | Sound system         | Pioneer® Touch screen display with Apple® CarPlay and reversing camera display |