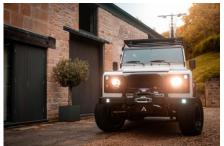

## **EXTERIOR**

| Paint finish  Bonnet  OEM original  Bonnet badge  Land Rover  Wheels  Steel 16" with beadlocks  Tyres  BFGoodrich® All Terrain T/A KO2  Grille  KBX® Signature inc. light surrounds  Bumper  Standard with end caps and DRLs  Steering guard  Raptor Black  Headlights  WiPAC® Xenon / Standard  Wing-top air intakes  KBX® HI-Force  Chequer plate  Wing-top and side sills (Copper Black)  Side steps  Fire & Ice (Ebony)  Work lamp  Rear-facing LED  Rear step  NAS  Window tints  Yes  INTERIOR  Seating trim  Vintage Thatch Brown Leather  Front row seats  Modular (heated)  Front storage  Lock box with 12v & twin USB ports  Steering wheel  Evander wood rimmed 15"  Gear knobs  Alloy  Gear gaiter  Matching leather  Door cards  Matching leather  Door furniture  Alloy  Black carpet  Headlining  Black suede  Sound system  Pioneer® Touch screen display with Apple® CarPlay and reversing camera display                                                                                                                                                                                                                                                                                                                                                                                                                                                                                                                                                                                                                                                                                                                                                                                                                                                                                                                                                                                                                                                                                                                                                                                                    | Body colour          | Chawton White                                                                  |
|--------------------------------------------------------------------------------------------------------------------------------------------------------------------------------------------------------------------------------------------------------------------------------------------------------------------------------------------------------------------------------------------------------------------------------------------------------------------------------------------------------------------------------------------------------------------------------------------------------------------------------------------------------------------------------------------------------------------------------------------------------------------------------------------------------------------------------------------------------------------------------------------------------------------------------------------------------------------------------------------------------------------------------------------------------------------------------------------------------------------------------------------------------------------------------------------------------------------------------------------------------------------------------------------------------------------------------------------------------------------------------------------------------------------------------------------------------------------------------------------------------------------------------------------------------------------------------------------------------------------------------------------------------------------------------------------------------------------------------------------------------------------------------------------------------------------------------------------------------------------------------------------------------------------------------------------------------------------------------------------------------------------------------------------------------------------------------------------------------------------------------|----------------------|--------------------------------------------------------------------------------|
| Bonnet badge  Land Rover  Wheels  Steel 16" with beadlocks  Tyres  BFGoodrich® All Terrain T/A KO2  Grille  KBX® Signature Inc. Ilght surrounds  Bumper  Standard with end caps and DRLs  Steering guard  Raptor Black  Headlights  WIPAC® Xenon / Standard  Wing-top alr intakes  KBX® HI-Force  Chequer plate  Wing-top and side sills (Copper Black)  Side steps  Fire & Ice (Ebony)  Work lamp  Rear-facing LED  Rear step  NAS  Window tints  Yes  INTERIOR  Seating trim  Vintage Thatch Brown Leather  Front row seats  Modular (heated)  Front storage  Lock box with 12v & twin USB ports  Steering wheel  Evander wood rimmed 15"  Gear knobs  Alloy  Gear gaiter  Matching leather  Door cards  Matching leather  Door furniture  Alloy  Floor coverings  Black carpet  Headlining  Black suede                                                                                                                                                                                                                                                                                                                                                                                                                                                                                                                                                                                                                                                                                                                                                                                                                                                                                                                                                                                                                                                                                                                                                                                                                                                                                                                     | Paint finish         | Solid                                                                          |
| Wheels  Steel 16" with beadlocks  Tyres  BFGoodrich® All Terrain T/A KO2  Grille  KBX® Signature inc. light surrounds  Bumper  Standard with end caps and DRLs  Steering guard  Raptor Black  Headlights  WIPAC® Xenon / Standard  Wing-top alr intakes  KBX® Hi-Force  Chequer plate  Wing-top and side sills (Copper Black)  Side steps  Fire & Ice (Ebony)  Work lamp  Rear-facing LED  Rear step  NAS  Window tints  Yes  INTERIOR  Seating trim  Vintage Thatch Brown Leather  Front row seats  Modular (heated)  Front storage  Lock box with 12v & twin USB ports  Steering wheel  Evander wood rimmed 15"  Gear gaiter  Matching leather  Door cards  Matching leather  Door furniture  Alloy  Floor coverings  Black carpet  Headlining  Black suede                                                                                                                                                                                                                                                                                                                                                                                                                                                                                                                                                                                                                                                                                                                                                                                                                                                                                                                                                                                                                                                                                                                                                                                                                                                                                                                                                                  | Bonnet               | OEM original                                                                   |
| Tyres BFGoodrich® All Terrain T/A KO2  Grille KBX® Signature inc. light surrounds  Bumper Standard with end caps and DRLs  Steering guard Raptor Black  Headlights WiPAC® Xenon / Standard  Wing-top air intakes KBX® Hi-Force  Chequer plate Wing-top and side sills (Copper Black)  Side steps Fire & Ice (Ebony)  Work lamp Rear-facing LED  Rear step NAS  Window tints Yes  INTERIOR  Seating trim Vintage Thatch Brown Leather  Front row seats Modular (heated)  Front storage Lock box with 12v & twin USB ports  Steering wheel Evander wood rimmed 15"  Gear knobs Alloy  Gear gaiter Matching leather  Door cards Matching leather  Door furniture Alloy  Black suede                                                                                                                                                                                                                                                                                                                                                                                                                                                                                                                                                                                                                                                                                                                                                                                                                                                                                                                                                                                                                                                                                                                                                                                                                                                                                                                                                                                                                                               | Bonnet badge         | Land Rover                                                                     |
| Grille  KBX® Signature inc. light surrounds  Bumper  Standard with end caps and DRLs  Steering guard  Raptor Black  Headlights  WIPAC® Xenon / Standard  Wing-top air intakes  KBX® Hi-Force  Chequer plate  Wing-top and side sills (Copper Black)  Side steps  Fire & Ice (Ebony)  Work lamp  Rear-facing LED  Rear step  NAS  Window tints  Yes  INTERIOR  Seating trim  Vintage Thatch Brown Leather  Front row seats  Modular (heated)  Front storage  Lock box with 12v & twin USB ports  Steering wheel  Evander wood rimmed 15"  Gear knobs  Alloy  Gear gaiter  Matching leather  Door cards  Matching leather  Door coverings  Black carpet  Headlining  Black suede                                                                                                                                                                                                                                                                                                                                                                                                                                                                                                                                                                                                                                                                                                                                                                                                                                                                                                                                                                                                                                                                                                                                                                                                                                                                                                                                                                                                                                                 | Wheels               | Steel 16" with beadlocks                                                       |
| Bumper Standard with end caps and DRLs  Steering guard Raptor Black Headlights WIPAC® Xenon / Standard Wing-top air intakes KBX® Hi-Force Chequer plate Wing-top and side sills (Copper Black) Side steps Fire & Ice (Ebony) Work lamp Rear-facing LED Rear step NAS Window tints Yes  INTERIOR  Seating trim Vintage Thatch Brown Leather Front row seats Modular (heated) Front storage Lock box with 12v & twin USB ports  Steering wheel Evander wood rimmed 15" Gear knobs Alloy Gear galter Matching leather Door cards Matching leather Door furniture Alloy Floor coverings Black carpet Headlining Black suede                                                                                                                                                                                                                                                                                                                                                                                                                                                                                                                                                                                                                                                                                                                                                                                                                                                                                                                                                                                                                                                                                                                                                                                                                                                                                                                                                                                                                                                                                                        | Tyres                | BFGoodrich® All Terrain T/A KO2                                                |
| Raptor Black Headlights WIPAC® Xenon / Standard Wing-top air intakes KBX® HI-Force Chequer plate Wing-top and side sills (Copper Black) Side steps Fire & Ice (Ebony) Work lamp Rear-facing LED Rear step NAS Window tints Yes  INTERIOR Seating trim Vintage Thatch Brown Leather Front row seats Modular (heated) Front storage Lock box with 12v & twin USB ports Steering wheel Evander wood rimmed 15" Gear knobs Alloy Gear gaiter Matching leather Door cards Matching leather Door furniture Alloy Floor coverings Black carpet Headlining Black suede                                                                                                                                                                                                                                                                                                                                                                                                                                                                                                                                                                                                                                                                                                                                                                                                                                                                                                                                                                                                                                                                                                                                                                                                                                                                                                                                                                                                                                                                                                                                                                 | Grille               | KBX® Signature inc. light surrounds                                            |
| Headlights  WIPAC® Xenon / Standard  Wing-top air intakes  KBX® Hi-Force  Chequer plate  Wing-top and side sills (Copper Black)  Side steps  Fire & Ice (Ebony)  Work lamp  Rear-facing LED  Rear step  NAS  Window tints  Yes  INTERIOR  Seating trim  Vintage Thatch Brown Leather  Front row seats  Modular (heated)  Front storage  Lock box with 12v & twin USB ports  Steering wheel  Evander wood rimmed 15"  Gear knobs  Alloy  Gear gaiter  Matching leather  Door cards  Matching leather  Door furniture  Alloy  Floor coverings  Black carpet  Headlining  Black suede                                                                                                                                                                                                                                                                                                                                                                                                                                                                                                                                                                                                                                                                                                                                                                                                                                                                                                                                                                                                                                                                                                                                                                                                                                                                                                                                                                                                                                                                                                                                             | Bumper               | Standard with end caps and DRLs                                                |
| Wing-top air intakes  KBX® Hi-Force  Chequer plate  Wing-top and side sills (Copper Black)  Side steps  Fire & Ice (Ebony)  Work lamp  Rear-facing LED  Rear step  NAS  Window tints  Yes  INTERIOR  Seating trim  Vintage Thatch Brown Leather  Front row seats  Modular (heated)  Front storage  Lock box with 12v & twin USB ports  Steering wheel  Evander wood rimmed 15"  Gear knobs  Alloy  Gear gaiter  Matching leather  Door cards  Matching leather  Door furniture  Alloy  Floor coverings  Black carpet  Headlining  Black suede                                                                                                                                                                                                                                                                                                                                                                                                                                                                                                                                                                                                                                                                                                                                                                                                                                                                                                                                                                                                                                                                                                                                                                                                                                                                                                                                                                                                                                                                                                                                                                                  | Steering guard       | Raptor Black                                                                   |
| Chequer plate Wing-top and side sills (Copper Black)  Side steps Fire & Ice (Ebony)  Work lamp Rear-facing LED  Rear step NAS  Window tints Yes  INTERIOR  Seating trim Vintage Thatch Brown Leather  Front row seats Modular (heated)  Front storage Lock box with 12v & twin USB ports  Steering wheel Evander wood rimmed 15"  Gear knobs Alloy  Gear gaiter Matching leather  Door cards Matching leather  Door furniture Alloy  Floor coverings Black carpet  Headlining Black suede                                                                                                                                                                                                                                                                                                                                                                                                                                                                                                                                                                                                                                                                                                                                                                                                                                                                                                                                                                                                                                                                                                                                                                                                                                                                                                                                                                                                                                                                                                                                                                                                                                      | Headlights           | WIPAC® Xenon / Standard                                                        |
| Fire & Ice (Ebony)  Work lamp Rear-facing LED  Rear step NAS  Window tints Yes  INTERIOR  Seating trim Vintage Thatch Brown Leather  Front row seats Modular (heated)  Front storage Lock box with 12v & twin USB ports  Steering wheel Evander wood rimmed 15"  Gear knobs Alloy  Gear gaiter Matching leather  Door cards Matching leather  Alloy  Floor coverings Black carpet Headlining Black suede                                                                                                                                                                                                                                                                                                                                                                                                                                                                                                                                                                                                                                                                                                                                                                                                                                                                                                                                                                                                                                                                                                                                                                                                                                                                                                                                                                                                                                                                                                                                                                                                                                                                                                                       | Wing-top air intakes | KBX® Hi-Force                                                                  |
| Work lamp Rear-facing LED  NAS  Window tints Yes  INTERIOR  Seating trim Vintage Thatch Brown Leather  Front row seats Modular (heated)  Front storage Lock box with 12v & twin USB ports  Steering wheel Evander wood rimmed 15"  Gear knobs Alloy  Gear gaiter Matching leather  Door cards Matching leather  Door furniture Alloy  Floor coverings Black carpet Headlining Black suede                                                                                                                                                                                                                                                                                                                                                                                                                                                                                                                                                                                                                                                                                                                                                                                                                                                                                                                                                                                                                                                                                                                                                                                                                                                                                                                                                                                                                                                                                                                                                                                                                                                                                                                                      | Chequer plate        | Wing-top and side sills (Copper Black)                                         |
| Rear step  NAS  Window tints  Yes  INTERIOR  Seating trim  Vintage Thatch Brown Leather  Front row seats  Modular (heated)  Front storage  Lock box with 12v & twin USB ports  Steering wheel  Evander wood rimmed 15"  Gear knobs  Alloy  Gear gaiter  Matching leather  Door cards  Matching leather  Door furniture  Alloy  Floor coverings  Black carpet  Headlining  Black suede                                                                                                                                                                                                                                                                                                                                                                                                                                                                                                                                                                                                                                                                                                                                                                                                                                                                                                                                                                                                                                                                                                                                                                                                                                                                                                                                                                                                                                                                                                                                                                                                                                                                                                                                          | Side steps           | Fire & Ice (Ebony)                                                             |
| Window tints  Yes  INTERIOR  Seating trim  Vintage Thatch Brown Leather  Front row seats  Modular (heated)  Front storage  Lock box with 12v & twin USB ports  Steering wheel  Evander wood rimmed 15"  Gear knobs  Alloy  Gear gaiter  Matching leather  Door cards  Matching leather  Door furniture  Alloy  Floor coverings  Black carpet  Headlining  Black suede                                                                                                                                                                                                                                                                                                                                                                                                                                                                                                                                                                                                                                                                                                                                                                                                                                                                                                                                                                                                                                                                                                                                                                                                                                                                                                                                                                                                                                                                                                                                                                                                                                                                                                                                                          | Work lamp            | Rear-facing LED                                                                |
| INTERIOR  Seating trim Vintage Thatch Brown Leather  Front row seats Modular (heated)  Front storage Lock box with 12v & twin USB ports  Steering wheel Evander wood rimmed 15"  Gear knobs Alloy  Gear gaiter Matching leather  Door cards Matching leather  Door furniture Alloy  Floor coverings Black carpet  Headlining Black suede                                                                                                                                                                                                                                                                                                                                                                                                                                                                                                                                                                                                                                                                                                                                                                                                                                                                                                                                                                                                                                                                                                                                                                                                                                                                                                                                                                                                                                                                                                                                                                                                                                                                                                                                                                                       | Rear step            | NAS                                                                            |
| Seating trim Vintage Thatch Brown Leather  Front row seats Modular (heated)  Front storage Lock box with 12v & twin USB ports  Steering wheel Evander wood rimmed 15"  Gear knobs Alloy  Gear gaiter Matching leather  Door cards Matching leather  Door furniture Alloy  Floor coverings Black carpet  Headlining Black suede                                                                                                                                                                                                                                                                                                                                                                                                                                                                                                                                                                                                                                                                                                                                                                                                                                                                                                                                                                                                                                                                                                                                                                                                                                                                                                                                                                                                                                                                                                                                                                                                                                                                                                                                                                                                 | Window tints         | Yes                                                                            |
| Front row seats  Modular (heated)  Front storage  Lock box with 12v & twin USB ports  Steering wheel  Evander wood rimmed 15"  Gear knobs  Alloy  Gear gaiter  Matching leather  Door cards  Matching leather  Door furniture  Alloy  Floor coverings  Black carpet  Headlining  Black suede                                                                                                                                                                                                                                                                                                                                                                                                                                                                                                                                                                                                                                                                                                                                                                                                                                                                                                                                                                                                                                                                                                                                                                                                                                                                                                                                                                                                                                                                                                                                                                                                                                                                                                                                                                                                                                   | INTERIOR             |                                                                                |
| Front storage Lock box with 12v & twin USB ports  Evander wood rimmed 15"  Gear knobs Alloy  Gear gaiter Matching leather  Door cards Matching leather  Door furniture Alloy  Floor coverings Black carpet  Headlining Black suede                                                                                                                                                                                                                                                                                                                                                                                                                                                                                                                                                                                                                                                                                                                                                                                                                                                                                                                                                                                                                                                                                                                                                                                                                                                                                                                                                                                                                                                                                                                                                                                                                                                                                                                                                                                                                                                                                             | Seating trim         | Vintage Thatch Brown Leather                                                   |
| Steering wheel Evander wood rimmed 15"  Gear knobs Alloy  Gear gaiter Matching leather  Door cards Matching leather  Door furniture Alloy  Floor coverings Black carpet  Headlining Black suede                                                                                                                                                                                                                                                                                                                                                                                                                                                                                                                                                                                                                                                                                                                                                                                                                                                                                                                                                                                                                                                                                                                                                                                                                                                                                                                                                                                                                                                                                                                                                                                                                                                                                                                                                                                                                                                                                                                                | Front row seats      | Modular (heated)                                                               |
| Gear knobs Alloy  Gear gaiter Matching leather  Door cards Matching leather  Alloy  Floor coverings Black carpet  Headlining Black suede                                                                                                                                                                                                                                                                                                                                                                                                                                                                                                                                                                                                                                                                                                                                                                                                                                                                                                                                                                                                                                                                                                                                                                                                                                                                                                                                                                                                                                                                                                                                                                                                                                                                                                                                                                                                                                                                                                                                                                                       | Front storage        | Lock box with 12v & twin USB ports                                             |
| Gear gaiter Matching leather  Door cards Matching leather  Door furniture Alloy  Floor coverings Black carpet  Headlining Black suede                                                                                                                                                                                                                                                                                                                                                                                                                                                                                                                                                                                                                                                                                                                                                                                                                                                                                                                                                                                                                                                                                                                                                                                                                                                                                                                                                                                                                                                                                                                                                                                                                                                                                                                                                                                                                                                                                                                                                                                          | Steering wheel       | Evander wood rimmed 15"                                                        |
| Door cards  Matching leather  Alloy  Floor coverings  Black carpet  Headlining  Black suede                                                                                                                                                                                                                                                                                                                                                                                                                                                                                                                                                                                                                                                                                                                                                                                                                                                                                                                                                                                                                                                                                                                                                                                                                                                                                                                                                                                                                                                                                                                                                                                                                                                                                                                                                                                                                                                                                                                                                                                                                                    | Gear knobs           | Alloy                                                                          |
| Door furniture Alloy  Floor coverings Black carpet  Headlining Black suede                                                                                                                                                                                                                                                                                                                                                                                                                                                                                                                                                                                                                                                                                                                                                                                                                                                                                                                                                                                                                                                                                                                                                                                                                                                                                                                                                                                                                                                                                                                                                                                                                                                                                                                                                                                                                                                                                                                                                                                                                                                     | Gear gaiter          | Matching leather                                                               |
| Floor coverings  Black carpet  Headlining  Black suede                                                                                                                                                                                                                                                                                                                                                                                                                                                                                                                                                                                                                                                                                                                                                                                                                                                                                                                                                                                                                                                                                                                                                                                                                                                                                                                                                                                                                                                                                                                                                                                                                                                                                                                                                                                                                                                                                                                                                                                                                                                                         | Door cards           | Matching leather                                                               |
| Headlining Black suede                                                                                                                                                                                                                                                                                                                                                                                                                                                                                                                                                                                                                                                                                                                                                                                                                                                                                                                                                                                                                                                                                                                                                                                                                                                                                                                                                                                                                                                                                                                                                                                                                                                                                                                                                                                                                                                                                                                                                                                                                                                                                                         | Door furniture       | Alloy                                                                          |
|                                                                                                                                                                                                                                                                                                                                                                                                                                                                                                                                                                                                                                                                                                                                                                                                                                                                                                                                                                                                                                                                                                                                                                                                                                                                                                                                                                                                                                                                                                                                                                                                                                                                                                                                                                                                                                                                                                                                                                                                                                                                                                                                | Floor coverings      | Black carpet                                                                   |
| Sound system Pioneer® Touch screen display with Apple® CarPlay and reversing camera display                                                                                                                                                                                                                                                                                                                                                                                                                                                                                                                                                                                                                                                                                                                                                                                                                                                                                                                                                                                                                                                                                                                                                                                                                                                                                                                                                                                                                                                                                                                                                                                                                                                                                                                                                                                                                                                                                                                                                                                                                                    | Headlining           | Black suede                                                                    |
| and the state of t | Sound system         | Pioneer® Touch screen display with Apple® CarPlay and reversing camera display |