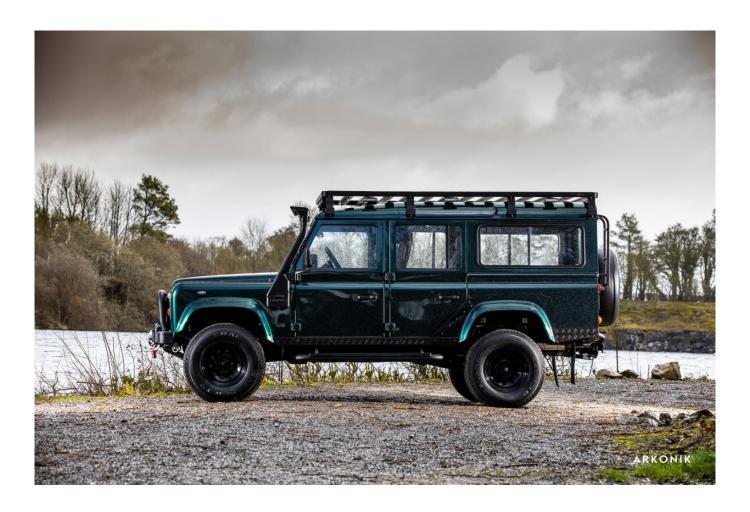

### 1994 SW-ARK643

# 1994 SW-ARK643

### **EXTERIOR**

| Body colour          | Aintree Green                                                         |
|----------------------|-----------------------------------------------------------------------|
| Paint finish         | Metallic                                                              |
| Bonnet               | OEM original                                                          |
| Bonnet badge         | Land Rover                                                            |
| Wheels               | Steel 16" (Black)                                                     |
| Tyres                | General Grabber® TR                                                   |
| Grille               | OEM                                                                   |
| Bumper               | Standard with end caps and DRLs                                       |
| Steering guard       | Raptor Black                                                          |
| Headlights           | WIPAC® Xenon / Standard                                               |
| Wing-top air intakes | Original                                                              |
| Chequer plate        | Wing-top and side sills (Satin Black)                                 |
| Side steps           | Fire & Ice (Raptor coated)                                            |
| Work lamp            | Rear-facing LED                                                       |
| Rear step            | NAS with 2" square receiver                                           |
| Window tints         | No Tint                                                               |
| INTERIOR             |                                                                       |
| Seating trim         | Custom                                                                |
| Front row seats      | Elite (heated)                                                        |
| Front storage        | Lock box with 12v & twin USB ports                                    |
| Steering wheel       | Arkon X Black leather 15"                                             |
| Gear knobs           | Black anodized                                                        |
| Gear gaiter          | Matching leather                                                      |
| Door cards           | Matching leather                                                      |
| Door furniture       | Black anodized                                                        |
| Floor coverings      | Black carpet                                                          |
| Headlining           | Ebony Black Alston nylon                                              |
| Sound system         | Alpine® Touch screen with Apple® CarPlay and reversing camera display |
|                      |                                                                       |