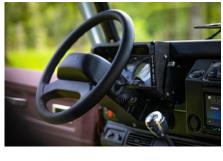

### **EXTERIOR**

| Keswick Green                                     |
|---------------------------------------------------|
| Solid                                             |
| OEM original                                      |
| Defender                                          |
| Sawtooth 18" alloy (Black)                        |
| BFGoodrich® All Terrain T/A KO2                   |
| SVX inc. light surrounds                          |
| Standard with end caps and DRLs                   |
| Raptor Black                                      |
| Truck-Lite Twin-Cat LEDs                          |
| Optimill®                                         |
| Wing-top and side sills (Satin Black)             |
| Fire & Ice (Ebony)                                |
| Rear-facing LED                                   |
| NAS with 2" square receiver                       |
| Light Smoke (35%)                                 |
|                                                   |
| Burnt Plum Leather                                |
| OEM (heated)                                      |
| Lock box with 12v & twin USB ports                |
| Lock & Fold                                       |
| OEM original leather 16"                          |
| Brushed alloy                                     |
| Matching leather                                  |
| Matching leather                                  |
| Brushed alloy                                     |
| Black carpet                                      |
| Ebony Black Alston nylon                          |
| Pioneer® Touch screen display with Apple® CarPlay |
|                                                   |