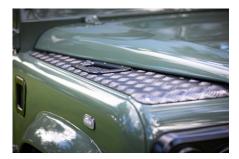

### **EXTERIOR**

| Keswick Green                                     |
|---------------------------------------------------|
| Solid                                             |
| OEM original                                      |
| Defender                                          |
| Sawtooth 18" alloy (Black)                        |
| BFGoodrich® All Terrain T/A KO2                   |
| SVX inc. light surrounds                          |
| Standard with end caps and DRLs                   |
| Raptor Black                                      |
| Truck-Lite Twin-Cat LEDs                          |
| Optimill®                                         |
| Wing-top and side sills (Satin Black)             |
| Fire & Ice (Ebony)                                |
| Rear-facing LED                                   |
| NAS with 2" square receiver                       |
| Light Smoke (35%)                                 |
|                                                   |
| Burnt Plum Leather                                |
| OEM (heated)                                      |
| Lock box with 12v & twin USB ports                |
| Lock & Fold                                       |
| OEM original leather 16"                          |
| Brushed alloy                                     |
| Matching leather                                  |
| Matching leather                                  |
| Brushed alloy                                     |
| Black carpet                                      |
| Ebony Black Alston nylon                          |
| Pioneer® Touch screen display with Apple® CarPlay |
|                                                   |