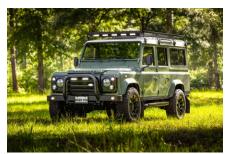

### **EXTERIOR**

| Keswick Green                                     |
|---------------------------------------------------|
| Solid                                             |
| OEM original                                      |
| Defender                                          |
| Sawtooth 18" alloy (Black)                        |
| BFGoodrich® All Terrain T/A KO2                   |
| SVX inc. light surrounds                          |
| Standard with end caps and DRLs                   |
| Raptor Black                                      |
| Truck-Lite Twin-Cat LEDs                          |
| Optimill®                                         |
| Wing-top and side sills (Satin Black)             |
| Fire & Ice (Ebony)                                |
| Rear-facing LED                                   |
| NAS with 2" square receiver                       |
| Light Smoke (35%)                                 |
|                                                   |
| Burnt Plum Leather                                |
| OEM (heated)                                      |
| Lock box with 12v & twin USB ports                |
| Lock & Fold                                       |
| OEM original leather 16"                          |
| Brushed alloy                                     |
| Matching leather                                  |
| Matching leather                                  |
| Brushed alloy                                     |
| Black carpet                                      |
| Ebony Black Alston nylon                          |
| Pioneer® Touch screen display with Apple® CarPlay |
|                                                   |