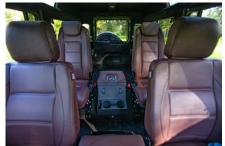

### **EXTERIOR**

| Keswick Green                                     |
|---------------------------------------------------|
| Solid                                             |
| OEM original                                      |
| Defender                                          |
| Sawtooth 18" alloy (Black)                        |
| BFGoodrich® All Terrain T/A KO2                   |
| SVX inc. light surrounds                          |
| Standard with end caps and DRLs                   |
| Raptor Black                                      |
| Truck-Lite Twin-Cat LEDs                          |
| Optimill®                                         |
| Wing-top and side sills (Satin Black)             |
| Fire & Ice (Ebony)                                |
| Rear-facing LED                                   |
| NAS with 2" square receiver                       |
| Light Smoke (35%)                                 |
|                                                   |
| Burnt Plum Leather                                |
| OEM (heated)                                      |
| Lock box with 12v & twin USB ports                |
| Lock & Fold                                       |
| OEM original leather 16"                          |
| Brushed alloy                                     |
| Matching leather                                  |
| Matching leather                                  |
| Brushed alloy                                     |
| Black carpet                                      |
| Ebony Black Alston nylon                          |
| Pioneer® Touch screen display with Apple® CarPlay |
|                                                   |