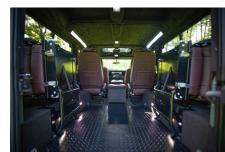

### **EXTERIOR**

| Keswick Green                                     |
|---------------------------------------------------|
| Solid                                             |
| OEM original                                      |
| Defender                                          |
| Sawtooth 18" alloy (Black)                        |
| BFGoodrich® All Terrain T/A KO2                   |
| SVX inc. light surrounds                          |
| Standard with end caps and DRLs                   |
| Raptor Black                                      |
| Truck-Lite Twin-Cat LEDs                          |
| Optimill®                                         |
| Wing-top and side sills (Satin Black)             |
| Fire & Ice (Ebony)                                |
| Rear-facing LED                                   |
| NAS with 2" square receiver                       |
| Light Smoke (35%)                                 |
|                                                   |
| Burnt Plum Leather                                |
| OEM (heated)                                      |
| Lock box with 12v & twin USB ports                |
| Lock & Fold                                       |
| OEM original leather 16"                          |
| Brushed alloy                                     |
| Matching leather                                  |
| Matching leather                                  |
| Brushed alloy                                     |
| Black carpet                                      |
| Ebony Black Alston nylon                          |
| Pioneer® Touch screen display with Apple® CarPlay |
|                                                   |