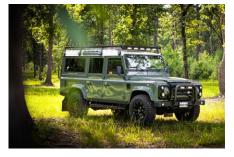

### **EXTERIOR**

| Keswick Green                                     |
|---------------------------------------------------|
| Solid                                             |
| OEM original                                      |
| Defender                                          |
| Sawtooth 18" alloy (Black)                        |
| BFGoodrich® All Terrain T/A KO2                   |
| SVX inc. light surrounds                          |
| Standard with end caps and DRLs                   |
| Raptor Black                                      |
| Truck-Lite Twin-Cat LEDs                          |
| Optimill®                                         |
| Wing-top and side sills (Satin Black)             |
| Fire & Ice (Ebony)                                |
| Rear-facing LED                                   |
| NAS with 2" square receiver                       |
| Light Smoke (35%)                                 |
|                                                   |
| Burnt Plum Leather                                |
| OEM (heated)                                      |
| Lock box with 12v & twin USB ports                |
| Lock & Fold                                       |
| OEM original leather 16"                          |
| Brushed alloy                                     |
| Matching leather                                  |
| Matching leather                                  |
| Brushed alloy                                     |
| Black carpet                                      |
| Ebony Black Alston nylon                          |
| Pioneer® Touch screen display with Apple® CarPlay |
|                                                   |