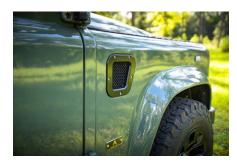

### **EXTERIOR**

| Keswick Green                                     |
|---------------------------------------------------|
| Solid                                             |
| OEM original                                      |
| Defender                                          |
| Sawtooth 18" alloy (Black)                        |
| BFGoodrich® All Terrain T/A KO2                   |
| SVX inc. light surrounds                          |
| Standard with end caps and DRLs                   |
| Raptor Black                                      |
| Truck-Lite Twin-Cat LEDs                          |
| Optimill®                                         |
| Wing-top and side sills (Satin Black)             |
| Fire & Ice (Ebony)                                |
| Rear-facing LED                                   |
| NAS with 2" square receiver                       |
| Light Smoke (35%)                                 |
|                                                   |
| Burnt Plum Leather                                |
| OEM (heated)                                      |
| Lock box with 12v & twin USB ports                |
| Lock & Fold                                       |
| OEM original leather 16"                          |
| Brushed alloy                                     |
| Matching leather                                  |
| Matching leather                                  |
| Brushed alloy                                     |
| Black carpet                                      |
| Ebony Black Alston nylon                          |
| Pioneer® Touch screen display with Apple® CarPlay |
|                                                   |