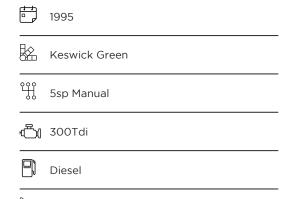

### **EXTERIOR**

| Keswick Green                                     |
|---------------------------------------------------|
| Solid                                             |
| OEM original                                      |
| Defender                                          |
| Sawtooth 18" alloy (Black)                        |
| BFGoodrich® All Terrain T/A KO2                   |
| SVX inc. light surrounds                          |
| Standard with end caps and DRLs                   |
| Raptor Black                                      |
| Truck-Lite Twin-Cat LEDs                          |
| Optimill®                                         |
| Wing-top and side sills (Satin Black)             |
| Fire & Ice (Ebony)                                |
| Rear-facing LED                                   |
| NAS with 2" square receiver                       |
| Light Smoke (35%)                                 |
|                                                   |
| Burnt Plum Leather                                |
| OEM (heated)                                      |
| Lock box with 12v & twin USB ports                |
| Lock & Fold                                       |
| OEM original leather 16"                          |
| Brushed alloy                                     |
| Matching leather                                  |
| Matching leather                                  |
| Brushed alloy                                     |
| Black carpet                                      |
| Ebony Black Alston nylon                          |
| Pioneer® Touch screen display with Apple® CarPlay |
|                                                   |