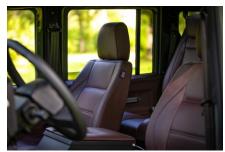

### **EXTERIOR**

| Keswick Green                                     |
|---------------------------------------------------|
| Solid                                             |
| OEM original                                      |
| Defender                                          |
| Sawtooth 18" alloy (Black)                        |
| BFGoodrich® All Terrain T/A KO2                   |
| SVX inc. light surrounds                          |
| Standard with end caps and DRLs                   |
| Raptor Black                                      |
| Truck-Lite Twin-Cat LEDs                          |
| Optimill®                                         |
| Wing-top and side sills (Satin Black)             |
| Fire & Ice (Ebony)                                |
| Rear-facing LED                                   |
| NAS with 2" square receiver                       |
| Light Smoke (35%)                                 |
|                                                   |
| Burnt Plum Leather                                |
| OEM (heated)                                      |
| Lock box with 12v & twin USB ports                |
| Lock & Fold                                       |
| OEM original leather 16"                          |
| Brushed alloy                                     |
| Matching leather                                  |
| Matching leather                                  |
| Brushed alloy                                     |
| Black carpet                                      |
| Ebony Black Alston nylon                          |
| Pioneer® Touch screen display with Apple® CarPlay |
|                                                   |