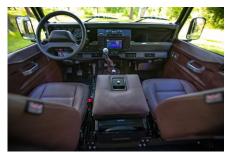

### **EXTERIOR**

| Keswick Green                                     |
|---------------------------------------------------|
| Solid                                             |
| OEM original                                      |
| Defender                                          |
| Sawtooth 18" alloy (Black)                        |
| BFGoodrich® All Terrain T/A KO2                   |
| SVX inc. light surrounds                          |
| Standard with end caps and DRLs                   |
| Raptor Black                                      |
| Truck-Lite Twin-Cat LEDs                          |
| Optimill®                                         |
| Wing-top and side sills (Satin Black)             |
| Fire & Ice (Ebony)                                |
| Rear-facing LED                                   |
| NAS with 2" square receiver                       |
| Light Smoke (35%)                                 |
|                                                   |
| Burnt Plum Leather                                |
| OEM (heated)                                      |
| Lock box with 12v & twin USB ports                |
| Lock & Fold                                       |
| OEM original leather 16"                          |
| Brushed alloy                                     |
| Matching leather                                  |
| Matching leather                                  |
| Brushed alloy                                     |
| Black carpet                                      |
| Ebony Black Alston nylon                          |
| Pioneer® Touch screen display with Apple® CarPlay |
|                                                   |