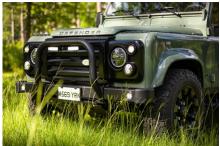

### **EXTERIOR**

| Keswick Green                                     |
|---------------------------------------------------|
| Solid                                             |
| OEM original                                      |
| Defender                                          |
| Sawtooth 18" alloy (Black)                        |
| BFGoodrich® All Terrain T/A KO2                   |
| SVX inc. light surrounds                          |
| Standard with end caps and DRLs                   |
| Raptor Black                                      |
| Truck-Lite Twin-Cat LEDs                          |
| Optimill®                                         |
| Wing-top and side sills (Satin Black)             |
| Fire & Ice (Ebony)                                |
| Rear-facing LED                                   |
| NAS with 2" square receiver                       |
| Light Smoke (35%)                                 |
|                                                   |
| Burnt Plum Leather                                |
| OEM (heated)                                      |
| Lock box with 12v & twin USB ports                |
| Lock & Fold                                       |
| OEM original leather 16"                          |
| Brushed alloy                                     |
| Matching leather                                  |
| Matching leather                                  |
| Brushed alloy                                     |
| Black carpet                                      |
| Ebony Black Alston nylon                          |
| Pioneer® Touch screen display with Apple® CarPlay |
|                                                   |