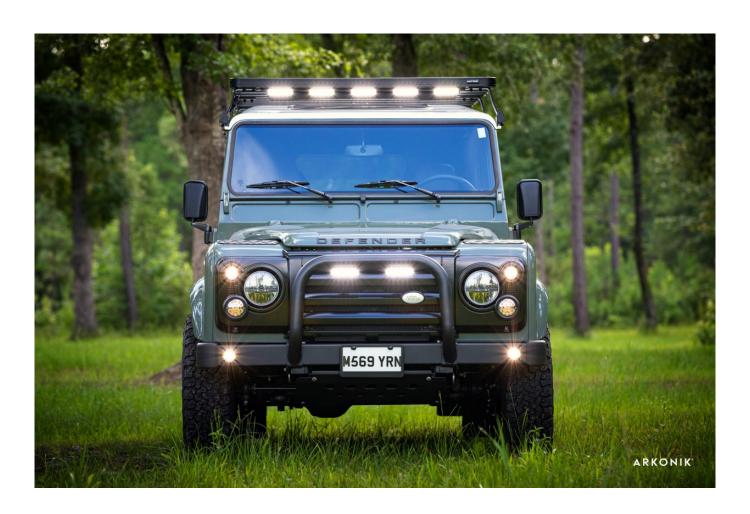

### **EXTERIOR**

| Keswick Green                                     |
|---------------------------------------------------|
| Solid                                             |
| OEM original                                      |
| Defender                                          |
| Sawtooth 18" alloy (Black)                        |
| BFGoodrich® All Terrain T/A KO2                   |
| SVX inc. light surrounds                          |
| Standard with end caps and DRLs                   |
| Raptor Black                                      |
| Truck-Lite Twin-Cat LEDs                          |
| Optimill®                                         |
| Wing-top and side sills (Satin Black)             |
| Fire & Ice (Ebony)                                |
| Rear-facing LED                                   |
| NAS with 2" square receiver                       |
| Light Smoke (35%)                                 |
|                                                   |
| Burnt Plum Leather                                |
| OEM (heated)                                      |
| Lock box with 12v & twin USB ports                |
| Lock & Fold                                       |
| OEM original leather 16"                          |
| Brushed alloy                                     |
| Matching leather                                  |
| Matching leather                                  |
| Brushed alloy                                     |
| Black carpet                                      |
| Ebony Black Alston nylon                          |
| Pioneer® Touch screen display with Apple® CarPlay |
|                                                   |