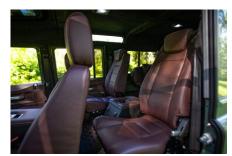

### **EXTERIOR**

| Keswick Green                                     |
|---------------------------------------------------|
| Solid                                             |
| OEM original                                      |
| Defender                                          |
| Sawtooth 18" alloy (Black)                        |
| BFGoodrich® All Terrain T/A KO2                   |
| SVX inc. light surrounds                          |
| Standard with end caps and DRLs                   |
| Raptor Black                                      |
| Truck-Lite Twin-Cat LEDs                          |
| Optimill®                                         |
| Wing-top and side sills (Satin Black)             |
| Fire & Ice (Ebony)                                |
| Rear-facing LED                                   |
| NAS with 2" square receiver                       |
| Light Smoke (35%)                                 |
|                                                   |
| Burnt Plum Leather                                |
| OEM (heated)                                      |
| Lock box with 12v & twin USB ports                |
| Lock & Fold                                       |
| OEM original leather 16"                          |
| Brushed alloy                                     |
| Matching leather                                  |
| Matching leather                                  |
| Brushed alloy                                     |
| Black carpet                                      |
| Ebony Black Alston nylon                          |
| Pioneer® Touch screen display with Apple® CarPlay |
|                                                   |