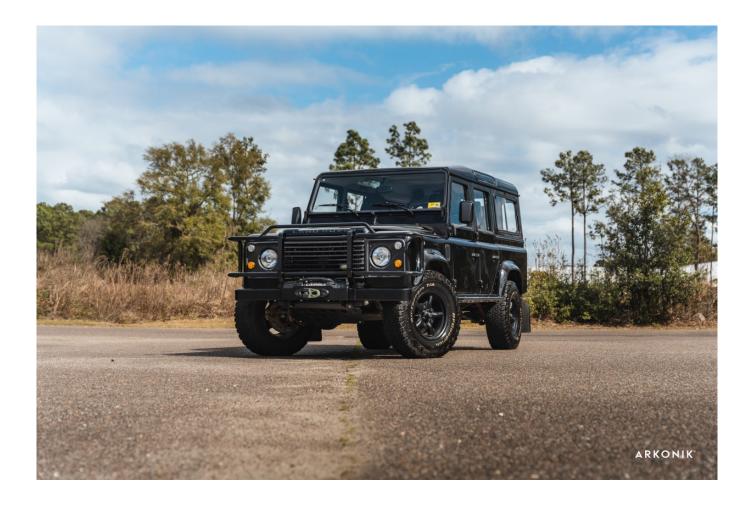

## 1992 SW-ARK761

## 514,0008.8\*

\*Price is in AED ( . ) and is an estimate for your own build based on the same specification

Make an inquiry

**1-800-984-3355** sales@arkonik.com

|        | 1992       |
|--------|------------|
|        | Java Black |
| с<br>Ц | 5sp Manual |
| ل<br>ک | 200Tdi     |
|        | Diesel     |
| L      | 8 Seats    |

#### EXTERIOR

| Java Black                      |
|---------------------------------|
| Solid                           |
| OEM original                    |
| Land Rover                      |
| Mach 5 16" alloy (Black)        |
| BFGoodrich® All Terrain T/A KO2 |
| OEM                             |
| Standard with end caps          |
| WIPAC® Xenon / Standard         |
| Original                        |
| NAS with 2" square receiver     |
| No Tint                         |
| -                               |

#### INTERIOR

| Seating trim    | Black Leather                                            |
|-----------------|----------------------------------------------------------|
| Front row seats | Modular                                                  |
| Front storage   | Cubby box                                                |
| Load area seats | Bench                                                    |
| Steering wheel  | OEM original leather 16"                                 |
| Gear knobs      | Original                                                 |
| Gear gaiter     | Matching leather                                         |
| Door cards      | OEM                                                      |
| Door furniture  | OEM                                                      |
| Floor coverings | Grey carpet                                              |
| Headlining      | Original Grey Ripple nylon                               |
| Sound system    | Alpine® head unit with Bluetooth & USB port & 4 speakers |