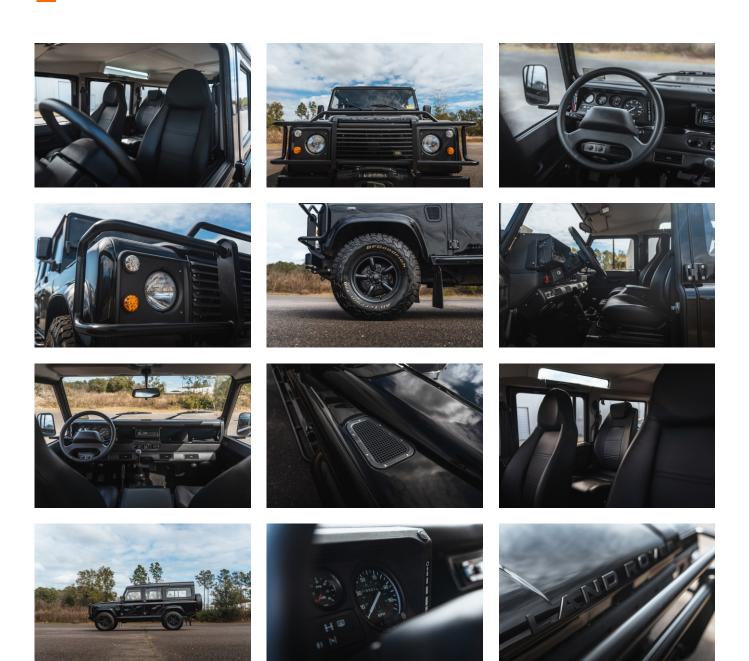

#### EXTERIOR

| Java Black                      |
|---------------------------------|
| Solid                           |
| OEM original                    |
| Land Rover                      |
| Mach 5 16" alloy (Black)        |
| BFGoodrich® All Terrain T/A KO2 |
| OEM                             |
| Standard with end caps          |
| WIPAC® Xenon / Standard         |
| Original                        |
| NAS with 2" square receiver     |
| No Tint                         |
| -                               |

#### INTERIOR

| Seating trim    | Black Leather                                            |
|-----------------|----------------------------------------------------------|
| Front row seats | Modular                                                  |
| Front storage   | Cubby box                                                |
| Load area seats | Bench                                                    |
| Steering wheel  | OEM original leather 16"                                 |
| Gear knobs      | Original                                                 |
| Gear gaiter     | Matching leather                                         |
| Door cards      | OEM                                                      |
| Door furniture  | OEM                                                      |
| Floor coverings | Grey carpet                                              |
| Headlining      | Original Grey Ripple nylon                               |
| Sound system    | Alpine® head unit with Bluetooth & USB port & 4 speakers |