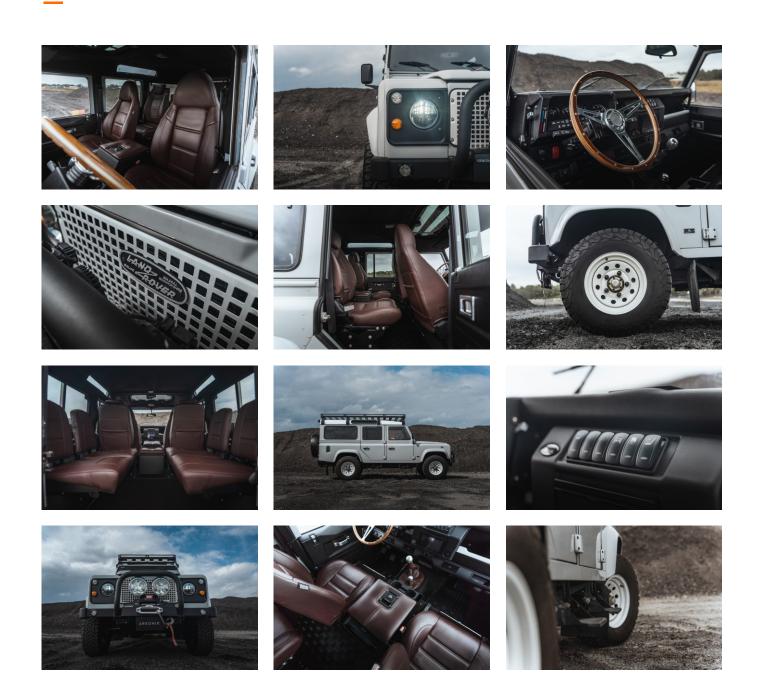

#### EXTERIOR

| Body colour    | Grigio Cenere Grey              |
|----------------|---------------------------------|
| Paint finish   | Solid                           |
| Bonnet         | OEM original                    |
| Wheels         | Steel 16" (Chawton White)       |
| Tyres          | BFGoodrich® All Terrain T/A KO2 |
| Grille         | Heritage                        |
| Bumper         | Winch bumper with DRLs          |
| Steering guard | <br>Raptor Black                |
| Side steps     | Individual Folding              |
| Work lamp      | Rear-facing LED                 |
| Rear step      | NAS with 2″ square receiver     |
| Window tints   | Light Smoke (35%)               |

#### INTERIOR

| Seating trim    | Burnt Plum Leather                                                             |
|-----------------|--------------------------------------------------------------------------------|
| Front row seats | Modular (heated)                                                               |
| Front storage   | Lock box with 12v & twin USB ports                                             |
| Load area seats | Inward facing tip-ups                                                          |
| Steering wheel  | Evander wood rimmed 15"                                                        |
| Gear knobs      | Alloy                                                                          |
| Gear gaiter     | Matching leather                                                               |
| Door cards      | Matching leather                                                               |
| Door furniture  | Brushed alloy                                                                  |
| Floor coverings | Black carpet                                                                   |
| Headlining      | Black suede                                                                    |
| Sound system    | Pioneer® Touch screen display with Apple® CarPlay and reversing camera display |