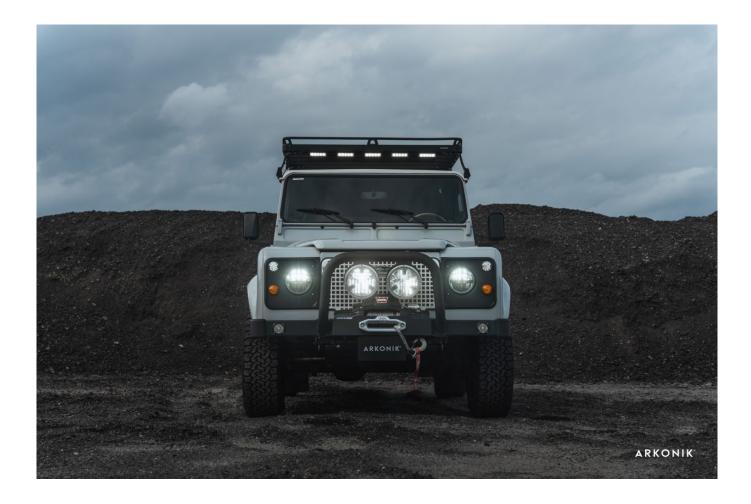

#### EXTERIOR

| Body colour    | Grigio Cenere Grey              |
|----------------|---------------------------------|
| Paint finish   | Solid                           |
| Bonnet         | OEM original                    |
| Wheels         | Steel 16" (Chawton White)       |
| Tyres          | BFGoodrich® All Terrain T/A KO2 |
| Grille         | Heritage                        |
| Bumper         | Winch bumper with DRLs          |
| Steering guard | <br>Raptor Black                |
| Side steps     | Individual Folding              |
| Work lamp      | Rear-facing LED                 |
| Rear step      | NAS with 2″ square receiver     |
| Window tints   | Light Smoke (35%)               |

#### INTERIOR

| Seating trim    | Burnt Plum Leather                                                             |
|-----------------|--------------------------------------------------------------------------------|
| Front row seats | Modular (heated)                                                               |
| Front storage   | Lock box with 12v & twin USB ports                                             |
| Load area seats | Inward facing tip-ups                                                          |
| Steering wheel  | Evander wood rimmed 15"                                                        |
| Gear knobs      | Alloy                                                                          |
| Gear gaiter     | Matching leather                                                               |
| Door cards      | Matching leather                                                               |
| Door furniture  | Brushed alloy                                                                  |
| Floor coverings | Black carpet                                                                   |
| Headlining      | Black suede                                                                    |
| Sound system    | Pioneer® Touch screen display with Apple® CarPlay and reversing camera display |