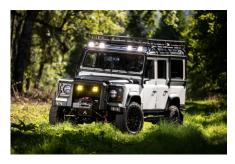

### EXTERIOR

| Body colour          | Raptor Ice White                       |
|----------------------|----------------------------------------|
| Paint finish         | Raptor                                 |
| Bonnet               | OEM original                           |
| Bonnet badge         | Land Rover                             |
| Wheels               | Kahn® Defend 1983 18" alloy            |
| Tyres                | BFGoodrich® All Terrain T/A KO2        |
| Grille               | OEM                                    |
| Bumper               | Standard with end caps and twin DRLs   |
| Steering guard       | Raptor Black                           |
| Headlights           | Truck-Lite Twin-Cat LEDs               |
| Wing-top air intakes | KBX® Hi-Force                          |
| Chequer plate        | Wing-top and side sills (Raptor Black) |
| Side steps           | Fire & Ice (Raptor coated)             |
| Work lamp            | Rear-facing LED                        |
| Rear step            | NAS with 2" square receiver            |
| Window tints         | Light Smoke (35%)                      |