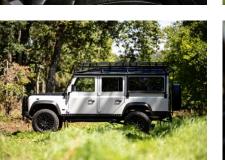

### EXTERIOR

| Body colour          | Raptor Ice White                       |
|----------------------|----------------------------------------|
| Paint finish         | Raptor                                 |
| Bonnet               | OEM original                           |
| Bonnet badge         | Land Rover                             |
| Wheels               | Kahn® Defend 1983 18" alloy            |
| Tyres                | BFGoodrich® All Terrain T/A KO2        |
| Grille               | OEM                                    |
| Bumper               | Standard with end caps and twin DRLs   |
| Steering guard       | Raptor Black                           |
| Headlights           | Truck-Lite Twin-Cat LEDs               |
| Wing-top air intakes | KBX® Hi-Force                          |
| Chequer plate        | Wing-top and side sills (Raptor Black) |
| Side steps           | Fire & Ice (Raptor coated)             |
| Work lamp            | Rear-facing LED                        |
| Rear step            | NAS with 2" square receiver            |
| Window tints         | Light Smoke (35%)                      |