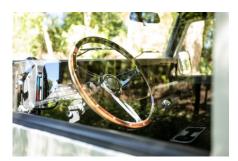

### INTERIOR

| Seating trim    | Black Leather with Diamond Stitch                                              |
|-----------------|--------------------------------------------------------------------------------|
| Front row seats | Elite (heated)                                                                 |
| Front storage   | Lock box with USB port                                                         |
| Load area seats | Lock & Fold                                                                    |
| Steering wheel  | Evander wood rimmed 15"                                                        |
| Gear knobs      | Alloy                                                                          |
| Gear gaiter     | Matching leather                                                               |
| Door cards      | Matching leather                                                               |
| Door furniture  | Alloy                                                                          |
| Floor coverings | Black carpet                                                                   |
| Headlining      | Black suede                                                                    |
| Sound system    | Pioneer® Touch screen display with Apple® CarPlay and reversing camera display |