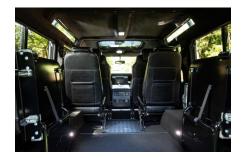

### INTERIOR

| Seating trim    | Black Leather with Diamond Stitch                                              |
|-----------------|--------------------------------------------------------------------------------|
| Front row seats | Elite (heated)                                                                 |
| Front storage   | Lock box with USB port                                                         |
| Load area seats | Lock & Fold                                                                    |
| Steering wheel  | Evander wood rimmed 15"                                                        |
| Gear knobs      | Alloy                                                                          |
| Gear gaiter     | Matching leather                                                               |
| Door cards      | Matching leather                                                               |
| Door furniture  | Alloy                                                                          |
| Floor coverings | Black carpet                                                                   |
| Headlining      | Black suede                                                                    |
| Sound system    | Pioneer® Touch screen display with Apple® CarPlay and reversing camera display |