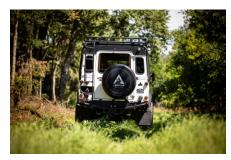

### EXTERIOR

| Body colour          | Raptor Ice White                       |
|----------------------|----------------------------------------|
| Paint finish         | Raptor                                 |
| Bonnet               | OEM original                           |
| Bonnet badge         | Land Rover                             |
| Wheels               | Kahn® Defend 1983 18" alloy            |
| Tyres                | BFGoodrich® All Terrain T/A KO2        |
| Grille               | OEM                                    |
| Bumper               | Standard with end caps and twin DRLs   |
| Steering guard       | Raptor Black                           |
| Headlights           | Truck-Lite Twin-Cat LEDs               |
| Wing-top air intakes | KBX® Hi-Force                          |
| Chequer plate        | Wing-top and side sills (Raptor Black) |
| Side steps           | Fire & Ice (Raptor coated)             |
| Work lamp            | Rear-facing LED                        |
| Rear step            | NAS with 2" square receiver            |
| Window tints         | Light Smoke (35%)                      |