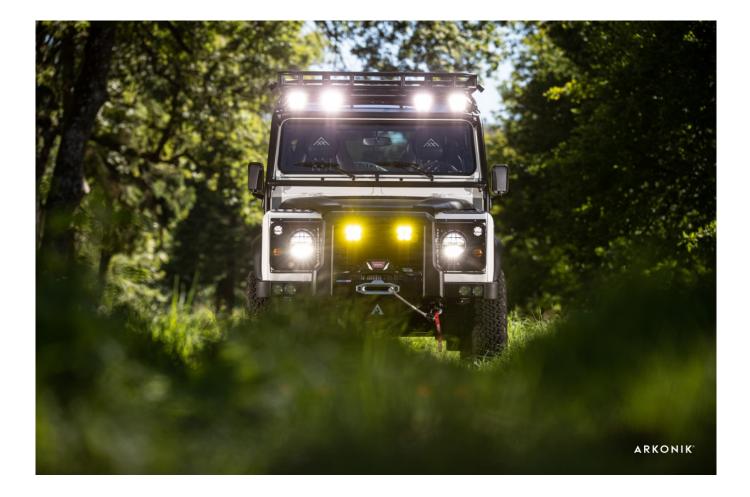

### EXTERIOR

| Body colour          | Raptor Ice White                       |
|----------------------|----------------------------------------|
| Paint finish         | Raptor                                 |
| Bonnet               | OEM original                           |
| Bonnet badge         | Land Rover                             |
| Wheels               | Kahn® Defend 1983 18" alloy            |
| Tyres                | BFGoodrich® All Terrain T/A KO2        |
| Grille               | OEM                                    |
| Bumper               | Standard with end caps and twin DRLs   |
| Steering guard       | Raptor Black                           |
| Headlights           | Truck-Lite Twin-Cat LEDs               |
| Wing-top air intakes | KBX® Hi-Force                          |
| Chequer plate        | Wing-top and side sills (Raptor Black) |
| Side steps           | Fire & Ice (Raptor coated)             |
| Work lamp            | Rear-facing LED                        |
| Rear step            | NAS with 2" square receiver            |
| Window tints         | Light Smoke (35%)                      |