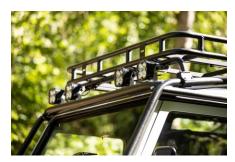

### EXTERIOR

| Body colour          | Raptor Ice White                       |
|----------------------|----------------------------------------|
| Paint finish         | Raptor                                 |
| Bonnet               | OEM original                           |
| Bonnet badge         | Land Rover                             |
| Wheels               | Kahn® Defend 1983 18" alloy            |
| Tyres                | BFGoodrich® All Terrain T/A KO2        |
| Grille               | OEM                                    |
| Bumper               | Standard with end caps and twin DRLs   |
| Steering guard       | Raptor Black                           |
| Headlights           | Truck-Lite Twin-Cat LEDs               |
| Wing-top air intakes | KBX® Hi-Force                          |
| Chequer plate        | Wing-top and side sills (Raptor Black) |
| Side steps           | Fire & Ice (Raptor coated)             |
| Work lamp            | Rear-facing LED                        |
| Rear step            | NAS with 2" square receiver            |
| Window tints         | Light Smoke (35%)                      |