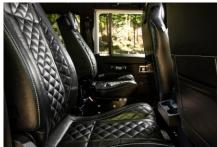

### INTERIOR

| Seating trim    | Black Leather with Diamond Stitch                                              |
|-----------------|--------------------------------------------------------------------------------|
| Front row seats | Elite (heated)                                                                 |
| Front storage   | Lock box with USB port                                                         |
| Load area seats | Lock & Fold                                                                    |
| Steering wheel  | Evander wood rimmed 15"                                                        |
| Gear knobs      | Alloy                                                                          |
| Gear gaiter     | Matching leather                                                               |
| Door cards      | Matching leather                                                               |
| Door furniture  | Alloy                                                                          |
| Floor coverings | Black carpet                                                                   |
| Headlining      | Black suede                                                                    |
| Sound system    | Pioneer® Touch screen display with Apple® CarPlay and reversing camera display |