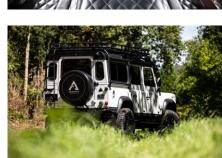

### EXTERIOR

| Body colour          | Raptor Ice White                       |
|----------------------|----------------------------------------|
| Paint finish         | Raptor                                 |
| Bonnet               | OEM original                           |
| Bonnet badge         | Land Rover                             |
| Wheels               | Kahn® Defend 1983 18" alloy            |
| Tyres                | BFGoodrich® All Terrain T/A KO2        |
| Grille               | OEM                                    |
| Bumper               | Standard with end caps and twin DRLs   |
| Steering guard       | Raptor Black                           |
| Headlights           | Truck-Lite Twin-Cat LEDs               |
| Wing-top air intakes | KBX® Hi-Force                          |
| Chequer plate        | Wing-top and side sills (Raptor Black) |
| Side steps           | Fire & Ice (Raptor coated)             |
| Work lamp            | Rear-facing LED                        |
| Rear step            | NAS with 2" square receiver            |
| Window tints         | Light Smoke (35%)                      |