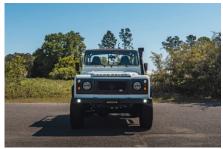

## **EXTERIOR**

| Alpine White                                      |
|---------------------------------------------------|
| Metallic                                          |
| OEM original                                      |
| Land Rover                                        |
| Sawtooth 16" alloy (Black)                        |
| BFGoodrich® All Terrain T/A KO2                   |
| KBX® Signature inc. light surrounds               |
| Standard with end caps and DRLs                   |
| Raptor Black                                      |
| Truck-Lite Twin-Cat LEDs                          |
| Optimill®                                         |
| Side sills                                        |
| Fire & Ice (Ebony)                                |
| NAS with 2" square receiver                       |
|                                                   |
| Black Auto Grain Leather                          |
| Elite Sports                                      |
| Premium Lock box with USB port                    |
| Bench                                             |
| Arkon X Black leather 15"                         |
| Alloy                                             |
| Matching leather                                  |
| Matching leather                                  |
| Alloy                                             |
| Black carpet                                      |
| Pioneer® Touch screen display with Apple® CarPlay |
|                                                   |