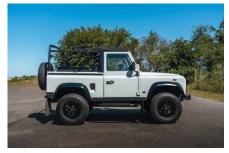

## 1991 SW-ARK806

624,000

\*Price is in AED (  $\,$  . ) and is an estimate for your own build based on the same specification

1-800-984-3355 sales@arkonik.com

Alpine White

5sp Manual

心 200Tdi

Diesel

## **EXTERIOR**

| Alpine White                                      |
|---------------------------------------------------|
| Metallic                                          |
| OEM original                                      |
| Land Rover                                        |
| Sawtooth 16" alloy (Black)                        |
| BFGoodrich® All Terrain T/A KO2                   |
| KBX® Signature inc. light surrounds               |
| Standard with end caps and DRLs                   |
| Raptor Black                                      |
| Truck-Lite Twin-Cat LEDs                          |
| Optimill®                                         |
| Side sills                                        |
| Fire & Ice (Ebony)                                |
| NAS with 2" square receiver                       |
|                                                   |
| Black Auto Grain Leather                          |
| Elite Sports                                      |
| Premium Lock box with USB port                    |
| Bench                                             |
| Arkon X Black leather 15"                         |
| Alloy                                             |
| Matching leather                                  |
| Matching leather                                  |
| Alloy                                             |
| Black carpet                                      |
| Pioneer® Touch screen display with Apple® CarPlay |
|                                                   |