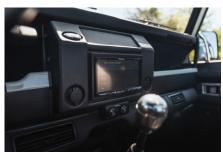

## **EXTERIOR**

| Alpine White                                      |
|---------------------------------------------------|
| Metallic                                          |
| OEM original                                      |
| Land Rover                                        |
| Sawtooth 16" alloy (Black)                        |
| BFGoodrich® All Terrain T/A KO2                   |
| KBX® Signature inc. light surrounds               |
| Standard with end caps and DRLs                   |
| Raptor Black                                      |
| Truck-Lite Twin-Cat LEDs                          |
| Optimill®                                         |
| Side sills                                        |
| Fire & Ice (Ebony)                                |
| NAS with 2" square receiver                       |
|                                                   |
| Black Auto Grain Leather                          |
| Elite Sports                                      |
| Premium Lock box with USB port                    |
| Bench                                             |
| Arkon X Black leather 15"                         |
| Alloy                                             |
| Matching leather                                  |
| Matching leather                                  |
| Alloy                                             |
| Black carpet                                      |
| Pioneer® Touch screen display with Apple® CarPlay |
|                                                   |