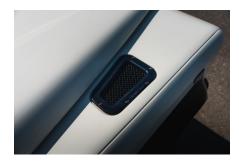

## **EXTERIOR**

| Alpine White                                      |
|---------------------------------------------------|
| Metallic                                          |
| OEM original                                      |
| Land Rover                                        |
| Sawtooth 16" alloy (Black)                        |
| BFGoodrich® All Terrain T/A KO2                   |
| KBX® Signature inc. light surrounds               |
| Standard with end caps and DRLs                   |
| Raptor Black                                      |
| Truck-Lite Twin-Cat LEDs                          |
| Optimill®                                         |
| Side sills                                        |
| Fire & Ice (Ebony)                                |
| NAS with 2" square receiver                       |
|                                                   |
| Black Auto Grain Leather                          |
| Elite Sports                                      |
| Premium Lock box with USB port                    |
| Bench                                             |
| Arkon X Black leather 15"                         |
| Alloy                                             |
| Matching leather                                  |
| Matching leather                                  |
| Alloy                                             |
| Black carpet                                      |
| Pioneer® Touch screen display with Apple® CarPlay |
|                                                   |