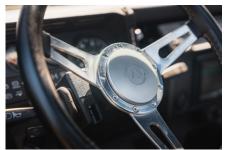

## **EXTERIOR**

| Alpine White                                      |
|---------------------------------------------------|
| Metallic                                          |
| OEM original                                      |
| Land Rover                                        |
| Sawtooth 16" alloy (Black)                        |
| BFGoodrich® All Terrain T/A KO2                   |
| KBX® Signature inc. light surrounds               |
| Standard with end caps and DRLs                   |
| Raptor Black                                      |
| Truck-Lite Twin-Cat LEDs                          |
| Optimill®                                         |
| Side sills                                        |
| Fire & Ice (Ebony)                                |
| NAS with 2" square receiver                       |
|                                                   |
| Black Auto Grain Leather                          |
| Elite Sports                                      |
| Premium Lock box with USB port                    |
| Bench                                             |
| Arkon X Black leather 15"                         |
| Alloy                                             |
| Matching leather                                  |
| Matching leather                                  |
| Alloy                                             |
| Black carpet                                      |
| Pioneer® Touch screen display with Apple® CarPlay |
|                                                   |