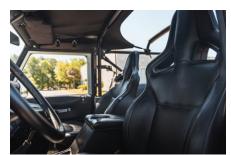

## **EXTERIOR**

| Alpine White                                      |
|---------------------------------------------------|
| Metallic                                          |
| OEM original                                      |
| Land Rover                                        |
| Sawtooth 16" alloy (Black)                        |
| BFGoodrich® All Terrain T/A KO2                   |
| KBX® Signature inc. light surrounds               |
| Standard with end caps and DRLs                   |
| Raptor Black                                      |
| Truck-Lite Twin-Cat LEDs                          |
| Optimill®                                         |
| Side sills                                        |
| Fire & Ice (Ebony)                                |
| NAS with 2" square receiver                       |
|                                                   |
| Black Auto Grain Leather                          |
| Elite Sports                                      |
| Premium Lock box with USB port                    |
| Bench                                             |
| Arkon X Black leather 15"                         |
| Alloy                                             |
| Matching leather                                  |
| Matching leather                                  |
| Alloy                                             |
| Black carpet                                      |
| Pioneer® Touch screen display with Apple® CarPlay |
|                                                   |