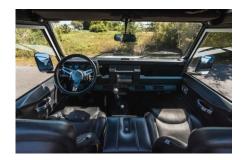

## **EXTERIOR**

| Alpine White                                      |
|---------------------------------------------------|
| Metallic                                          |
| OEM original                                      |
| Land Rover                                        |
| Sawtooth 16" alloy (Black)                        |
| BFGoodrich® All Terrain T/A KO2                   |
| KBX® Signature inc. light surrounds               |
| Standard with end caps and DRLs                   |
| Raptor Black                                      |
| Truck-Lite Twin-Cat LEDs                          |
| Optimill®                                         |
| Side sills                                        |
| Fire & Ice (Ebony)                                |
| NAS with 2" square receiver                       |
|                                                   |
| Black Auto Grain Leather                          |
| Elite Sports                                      |
| Premium Lock box with USB port                    |
| Bench                                             |
| Arkon X Black leather 15"                         |
| Alloy                                             |
| Matching leather                                  |
| Matching leather                                  |
| Alloy                                             |
| Black carpet                                      |
| Pioneer® Touch screen display with Apple® CarPlay |
|                                                   |