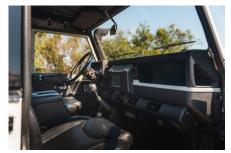

## **EXTERIOR**

| Alpine White                                      |
|---------------------------------------------------|
| Metallic                                          |
| OEM original                                      |
| Land Rover                                        |
| Sawtooth 16" alloy (Black)                        |
| BFGoodrich® All Terrain T/A KO2                   |
| KBX® Signature inc. light surrounds               |
| Standard with end caps and DRLs                   |
| Raptor Black                                      |
| Truck-Lite Twin-Cat LEDs                          |
| Optimill®                                         |
| Side sills                                        |
| Fire & Ice (Ebony)                                |
| NAS with 2" square receiver                       |
|                                                   |
| Black Auto Grain Leather                          |
| Elite Sports                                      |
| Premium Lock box with USB port                    |
| Bench                                             |
| Arkon X Black leather 15"                         |
| Alloy                                             |
| Matching leather                                  |
| Matching leather                                  |
| Alloy                                             |
| Black carpet                                      |
| Pioneer® Touch screen display with Apple® CarPlay |
|                                                   |