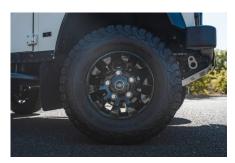

## **EXTERIOR**

| Alpine White                                      |
|---------------------------------------------------|
| Metallic                                          |
| OEM original                                      |
| Land Rover                                        |
| Sawtooth 16" alloy (Black)                        |
| BFGoodrich® All Terrain T/A KO2                   |
| KBX® Signature inc. light surrounds               |
| Standard with end caps and DRLs                   |
| Raptor Black                                      |
| Truck-Lite Twin-Cat LEDs                          |
| Optimill®                                         |
| Side sills                                        |
| Fire & Ice (Ebony)                                |
| NAS with 2" square receiver                       |
|                                                   |
| Black Auto Grain Leather                          |
| Elite Sports                                      |
| Premium Lock box with USB port                    |
| Bench                                             |
| Arkon X Black leather 15"                         |
| Alloy                                             |
| Matching leather                                  |
| Matching leather                                  |
| Alloy                                             |
| Black carpet                                      |
| Pioneer® Touch screen display with Apple® CarPlay |
|                                                   |