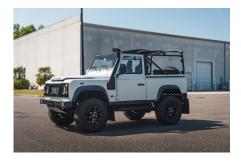

## 1991 SW-ARK806

624,000

\*Price is in AED (  $\,$  . ) and is an estimate for your own build based on the same specification

1-800-984-3355 sales@arkonik.com

Alpine White

5sp Manual

心 200Tdi

Diesel

## **EXTERIOR**

| Alpine White                                      |
|---------------------------------------------------|
| Metallic                                          |
| OEM original                                      |
| Land Rover                                        |
| Sawtooth 16" alloy (Black)                        |
| BFGoodrich® All Terrain T/A KO2                   |
| KBX® Signature inc. light surrounds               |
| Standard with end caps and DRLs                   |
| Raptor Black                                      |
| Truck-Lite Twin-Cat LEDs                          |
| Optimill®                                         |
| Side sills                                        |
| Fire & Ice (Ebony)                                |
| NAS with 2" square receiver                       |
|                                                   |
| Black Auto Grain Leather                          |
| Elite Sports                                      |
| Premium Lock box with USB port                    |
| Bench                                             |
| Arkon X Black leather 15"                         |
| Alloy                                             |
| Matching leather                                  |
| Matching leather                                  |
| Alloy                                             |
| Black carpet                                      |
| Pioneer® Touch screen display with Apple® CarPlay |
|                                                   |