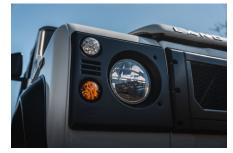

## **EXTERIOR**

| Alpine White                                      |
|---------------------------------------------------|
| Metallic                                          |
| OEM original                                      |
| Land Rover                                        |
| Sawtooth 16" alloy (Black)                        |
| BFGoodrich® All Terrain T/A KO2                   |
| KBX® Signature inc. light surrounds               |
| Standard with end caps and DRLs                   |
| Raptor Black                                      |
| Truck-Lite Twin-Cat LEDs                          |
| Optimill®                                         |
| Side sills                                        |
| Fire & Ice (Ebony)                                |
| NAS with 2" square receiver                       |
|                                                   |
| Black Auto Grain Leather                          |
| Elite Sports                                      |
| Premium Lock box with USB port                    |
| Bench                                             |
| Arkon X Black leather 15"                         |
| Alloy                                             |
| Matching leather                                  |
| Matching leather                                  |
| Alloy                                             |
| Black carpet                                      |
| Pioneer® Touch screen display with Apple® CarPlay |
|                                                   |