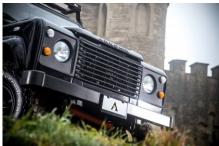

### MONARCH

\$242,750\*

\*Price is in CAD (\$) and is an estimate for your own build based on the same specification

1-800-984-3355 sales@arkonik.com

1992

Java Black

5sp Manual

心 200Tdi

## MONARCH

\$242,750\*

\*Price is in CAD (\$) and is an estimate for your own build based on the same specification  $\,$ 

#### **EXTERIOR**

| Body color           | Java Black                                               |
|----------------------|----------------------------------------------------------|
| Paint finish         | Solid                                                    |
| Hood                 | OEM original                                             |
| Hood badge           | Arkonik                                                  |
| Wheels               | Mach 5 16" alloy (Black)                                 |
| Tires                | BFGoodrich® All Terrain T/A KO2                          |
| Grille               | OEM                                                      |
| Bumper               | Standard with end caps                                   |
| Headlights           | WIPAC® Xenon / Standard                                  |
| Wing-top air intakes | Original                                                 |
| Side steps           | Fire & Ice (Ebony)                                       |
| Rear step            | NAS with 2" square receiver                              |
| Window tints         | No Tint                                                  |
| INTERIOR             |                                                          |
| Seating trim         | Black Leather                                            |
| Front row seats      | Modular                                                  |
| Front storage        | Cubby box                                                |
| Load area seats      | Bench                                                    |
| Steering wheel       | OEM original leather 16"                                 |
| Gear knobs           | Original                                                 |
| Gear gaiter          | Matching leather                                         |
| Door cards           | OEM                                                      |
| Door furniture       | OEM                                                      |
| Floor coverings      | Grey carpet                                              |
| Headlining           | Original Grey Ripple nylon                               |
| Sound system         | Alpine® head unit with Bluetooth & USB port & 4 speakers |
|                      |                                                          |

### MONARCH

# \$242,750\*

\*Price is in CAD (\$) and is an estimate for your own build based on the same specification  $\,$ 

Make an inquiry

1-800-984-3355 sales@arkonik.com