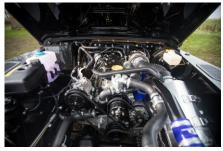

Original                                                 |
| Gear gaiter          | Matching leather                                         |
| Door cards           | OEM                                                      |
| Door furniture       | OEM                                                      |
| Floor coverings      | Grey carpet                                              |
| Headlining           | Original Grey Ripple nylon                               |
| Sound system         | Alpine® head unit with Bluetooth & USB port & 4 speakers |
|                      |                                                          |



### MONARCH

# \$242,750\*

\*Price is in CAD (\$) and is an estimate for your own build based on the same specification  $\,$ 

























Make an inquiry

1-800-984-3355 sales@arkonik.com