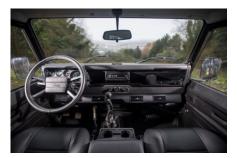

#### **EXTERIOR**

| Body color           | Java Black                                               |
|----------------------|----------------------------------------------------------|
| Paint finish         | Solid                                                    |
| Hood                 | OEM original                                             |
| Hood badge           | Arkonik                                                  |
| Wheels               | Mach 5 16" alloy (Black)                                 |
| Tires                | BFGoodrich® All Terrain T/A KO2                          |
| Grille               | OEM                                                      |
| Bumper               | Standard with end caps                                   |
| Headlights           | WIPAC® Xenon / Standard                                  |
| Wing-top air intakes | Original                                                 |
| Side steps           | Fire & Ice (Ebony)                                       |
| Rear step            | NAS with 2" square receiver                              |
| Window tints         | No Tint                                                  |
| INTERIOR             |                                                          |
| Seating trim         | Black Leather                                            |
| Front row seats      | Modular                                                  |
| Front storage        | Cubby box                                                |
| Load area seats      | Bench                                                    |
| Steering wheel       | OEM original leather 16"                                 |
| Gear knobs           | Original                                                 |
| Gear gaiter          | Matching leather                                         |
| Door cards           | OEM                                                      |
| Door furniture       | OEM                                                      |
| Floor coverings      | Grey carpet                                              |
| Headlining           | Original Grey Ripple nylon                               |
| Sound system         | Alpine® head unit with Bluetooth & USB port & 4 speakers |
|                      |                                                          |