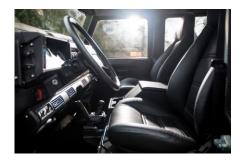

#### **EXTERIOR**

| Body color           | Java Black                                               |
|----------------------|----------------------------------------------------------|
| Paint finish         | Solid                                                    |
| Hood                 | OEM original                                             |
| Hood badge           | Arkonik                                                  |
| Wheels               | Mach 5 16" alloy (Black)                                 |
| Tires                | BFGoodrich® All Terrain T/A KO2                          |
| Grille               | OEM                                                      |
| Bumper               | Standard with end caps                                   |
| Headlights           | WIPAC® Xenon / Standard                                  |
| Wing-top air intakes | Original                                                 |
| Side steps           | Fire & Ice (Ebony)                                       |
| Rear step            | NAS with 2" square receiver                              |
| Window tints         | No Tint                                                  |
| INTERIOR             |                                                          |
| Seating trim         | Black Leather                                            |
| Front row seats      | Modular                                                  |
| Front storage        | Cubby box                                                |
| Load area seats      | Bench                                                    |
| Steering wheel       | OEM original leather 16"                                 |
| Gear knobs           | Original                                                 |
| Gear gaiter          | Matching leather                                         |
| Door cards           | OEM                                                      |
| Door furniture       | OEM                                                      |
| Floor coverings      | Grey carpet                                              |
| Headlining           | Original Grey Ripple nylon                               |
| Sound system         | Alpine® head unit with Bluetooth & USB port & 4 speakers |
|                      |                                                          |