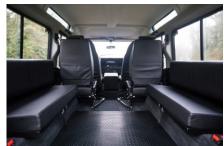

#### **EXTERIOR**

| Body color           | Java Black                                               |
|----------------------|----------------------------------------------------------|
| Paint finish         | Solid                                                    |
| Hood                 | OEM original                                             |
| Hood badge           | Arkonik                                                  |
| Wheels               | Mach 5 16" alloy (Black)                                 |
| Tires                | BFGoodrich® All Terrain T/A KO2                          |
| Grille               | OEM                                                      |
| Bumper               | Standard with end caps                                   |
| Headlights           | WIPAC® Xenon / Standard                                  |
| Wing-top air intakes | Original                                                 |
| Side steps           | Fire & Ice (Ebony)                                       |
| Rear step            | NAS with 2" square receiver                              |
| Window tints         | No Tint                                                  |
| INTERIOR             |                                                          |
| Seating trim         | Black Leather                                            |
| Front row seats      | Modular                                                  |
| Front storage        | Cubby box                                                |
| Load area seats      | Bench                                                    |
| Steering wheel       | OEM original leather 16"                                 |
| Gear knobs           | Original                                                 |
| Gear gaiter          | Matching leather                                         |
| Door cards           | OEM                                                      |
| Door furniture       | OEM                                                      |
| Floor coverings      | Grey carpet                                              |
| Headlining           | Original Grey Ripple nylon                               |
| Sound system         | Alpine® head unit with Bluetooth & USB port & 4 speakers |
|                      |                                                          |