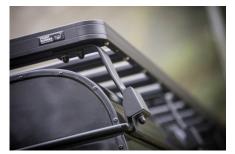

#### **EXTERIOR**

| Body color           | Java Black                                               |
|----------------------|----------------------------------------------------------|
| Paint finish         | Solid                                                    |
| Hood                 | OEM original                                             |
| Hood badge           | Arkonik                                                  |
| Wheels               | Mach 5 16" alloy (Black)                                 |
| Tires                | BFGoodrich® All Terrain T/A KO2                          |
| Grille               | OEM                                                      |
| Bumper               | Standard with end caps                                   |
| Headlights           | WIPAC® Xenon / Standard                                  |
| Wing-top air intakes | Original                                                 |
| Side steps           | Fire & Ice (Ebony)                                       |
| Rear step            | NAS with 2" square receiver                              |
| Window tints         | No Tint                                                  |
| INTERIOR             |                                                          |
| Seating trim         | Black Leather                                            |
| Front row seats      | Modular                                                  |
| Front storage        | Cubby box                                                |
| Load area seats      | Bench                                                    |
| Steering wheel       | OEM original leather 16"                                 |
| Gear knobs           | Original                                                 |
| Gear gaiter          | Matching leather                                         |
| Door cards           | OEM                                                      |
| Door furniture       | OEM                                                      |
| Floor coverings      | Grey carpet                                              |
| Headlining           | Original Grey Ripple nylon                               |
| Sound system         | Alpine® head unit with Bluetooth & USB port & 4 speakers |
|                      |                                                          |