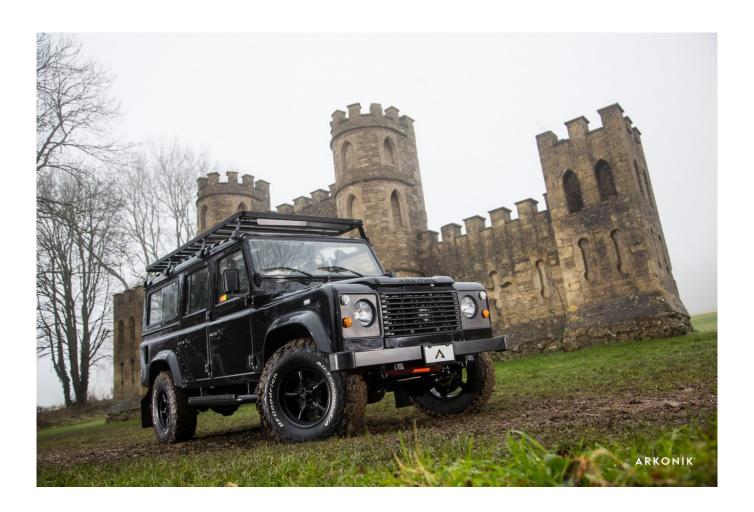

### MONARCH

\$242,750\*

\*Price is in CAD (\$) and is an estimate for your own build based on the same specification

1-800-984-3355 sales@arkonik.com

1992

Java Black

5sp Manual

心 200Tdi

## MONARCH

\$242,750\*

\*Price is in CAD (\$) and is an estimate for your own build based on the same specification  $\,$ 

#### **EXTERIOR**

| Body color           | Java Black                                               |
|----------------------|----------------------------------------------------------|
| Paint finish         | Solid                                                    |
| Hood                 | OEM original                                             |
| Hood badge           | Arkonik                                                  |
| Wheels               | Mach 5 16" alloy (Black)                                 |
| Tires                | BFGoodrich® All Terrain T/A KO2                          |
| Grille               | OEM                                                      |
| Bumper               | Standard with end caps                                   |
| Headlights           | WIPAC® Xenon / Standard                                  |
| Wing-top air intakes | Original                                                 |
| Side steps           | Fire & Ice (Ebony)                                       |
| Rear step            | NAS with 2" square receiver                              |
| Window tints         | No Tint                                                  |
| INTERIOR             |                                                          |
| Seating trim         | Black Leather                                            |
| Front row seats      | Modular                                                  |
| Front storage        | Cubby box                                                |
| Load area seats      | Bench                                                    |
| Steering wheel       | OEM original leather 16"                                 |
| Gear knobs           | Original                                                 |
| Gear gaiter          | Matching leather                                         |
| Door cards           | OEM                                                      |
| Door furniture       | OEM                                                      |
| Floor coverings      | Grey carpet                                              |
| Headlining           | Original Grey Ripple nylon                               |
| Sound system         | Alpine® head unit with Bluetooth & USB port & 4 speakers |
|                      |                                                          |

### MONARCH