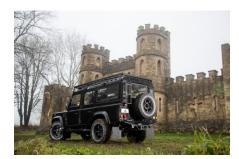

### MONARCH

\$242,750\*

\*Price is in CAD (\$) and is an estimate for your own build based on the same specification

1-800-984-3355 sales@arkonik.com

1992

Java Black

5sp Manual

心 200Tdi

#### **EXTERIOR**

| Body color           | Java Black                                               |
|----------------------|----------------------------------------------------------|
| Paint finish         | Solid                                                    |
| Hood                 | OEM original                                             |
| Hood badge           | Arkonik                                                  |
| Wheels               | Mach 5 16" alloy (Black)                                 |
| Tires                | BFGoodrich® All Terrain T/A KO2                          |
| Grille               | OEM                                                      |
| Bumper               | Standard with end caps                                   |
| Headlights           | WIPAC® Xenon / Standard                                  |
| Wing-top air intakes | Original                                                 |
| Side steps           | Fire & Ice (Ebony)                                       |
| Rear step            | NAS with 2" square receiver                              |
| Window tints         | No Tint                                                  |
| INTERIOR             |                                                          |
| Seating trim         | Black Leather                                            |
| Front row seats      | Modular                                                  |
| Front storage        | Cubby box                                                |
| Load area seats      | Bench                                                    |
| Steering wheel       | OEM original leather 16"                                 |
| Gear knobs           | Original                                                 |
| Gear gaiter          | Matching leather                                         |
| Door cards           | OEM                                                      |
| Door furniture       | OEM                                                      |
| Floor coverings      | Grey carpet                                              |
| Headlining           | Original Grey Ripple nylon                               |
| Sound system         | Alpine® head unit with Bluetooth & USB port & 4 speakers |
|                      |                                                          |