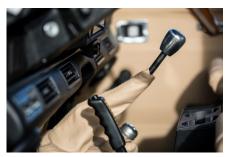

### INTERIOR

| Seating trim    | Alpaca Leather                           |
|-----------------|------------------------------------------|
| Front row seats | Elite (heated)                           |
| Front storage   | Lock box                                 |
| Load area seats | Inward facing tip-ups                    |
| Steering wheel  | Evander wood rimmed 15"                  |
| Gear knobs      | Brushed alloy                            |
| Gear gaiter     | Matching leather                         |
| Door cards      | Matching leather                         |
| Door furniture  | Brushed alloy                            |
| Floor coverings | Black carpet                             |
| Sound system    | Alpine® Touch screen with Apple® CarPlay |