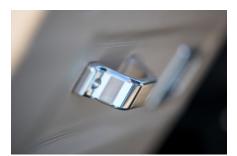

### INTERIOR

| Seating trim    | Alpaca Leather                           |
|-----------------|------------------------------------------|
| Front row seats | Elite (heated)                           |
| Front storage   | Lock box                                 |
| Load area seats | Inward facing tip-ups                    |
| Steering wheel  | Evander wood rimmed 15"                  |
| Gear knobs      | Brushed alloy                            |
| Gear gaiter     | Matching leather                         |
| Door cards      | Matching leather                         |
| Door furniture  | Brushed alloy                            |
| Floor coverings | Black carpet                             |
| Sound system    | Alpine® Touch screen with Apple® CarPlay |