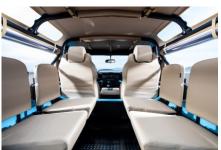

### INTERIOR

| Seating trim    | Alpaca Leather                           |
|-----------------|------------------------------------------|
| Front row seats | Elite (heated)                           |
| Front storage   | Lock box                                 |
| Load area seats | Inward facing tip-ups                    |
| Steering wheel  | Evander wood rimmed 15"                  |
| Gear knobs      | Brushed alloy                            |
| Gear gaiter     | Matching leather                         |
| Door cards      | Matching leather                         |
| Door furniture  | Brushed alloy                            |
| Floor coverings | Black carpet                             |
| Sound system    | Alpine® Touch screen with Apple® CarPlay |