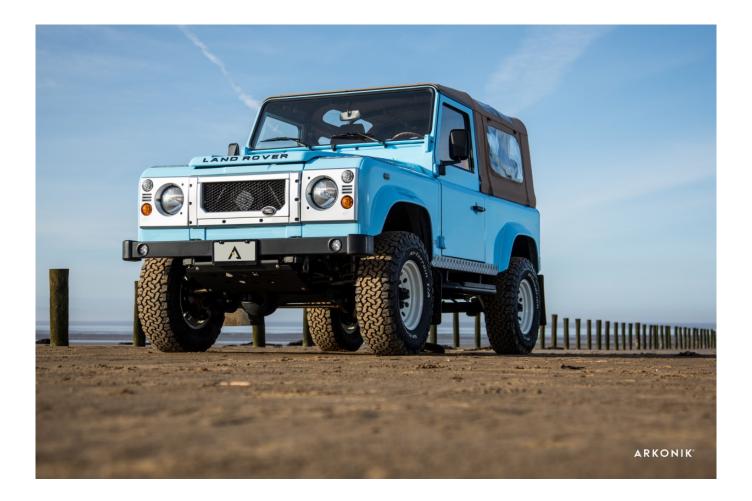

# \$236,000\*

\*Price is in CAD (\$) and is an estimate for your own build based on the same specification

Make an inquiry

**1-800-984-3355** sales@arkonik.com

|             | 1989       |
|-------------|------------|
|             | Sky Blue   |
| с<br>Ц      | 5sp Manual |
| ر<br>ل<br>ک | 3.5L V8    |
|             | Gasoline   |
| L           | 6 Seats    |

#### EXTERIOR

| Solid                                    |
|------------------------------------------|
| OEM original                             |
| Land Rover                               |
| Steel 16" (Chawton White)                |
| BFGoodrich® All Terrain T/A KO2          |
| KBX® Signature inc. light surrounds      |
| Standard with end caps                   |
| Raptor Black                             |
| WIPAC® Xenon / Standard                  |
| KBX® (Zambezi Silver)                    |
| Wing-top and side sills (Zambezi Silver) |
| Fire & Ice (Ebony)                       |
| NAS with 2" square receiver              |
| No Tint                                  |
|                                          |