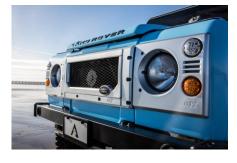

#### EXTERIOR

| Solid                                    |
|------------------------------------------|
| OEM original                             |
| Land Rover                               |
| Steel 16" (Chawton White)                |
| BFGoodrich® All Terrain T/A KO2          |
| KBX® Signature inc. light surrounds      |
| Standard with end caps                   |
| Raptor Black                             |
| WIPAC® Xenon / Standard                  |
| KBX® (Zambezi Silver)                    |
| Wing-top and side sills (Zambezi Silver) |
| Fire & Ice (Ebony)                       |
| NAS with 2" square receiver              |
| No Tint                                  |
|                                          |