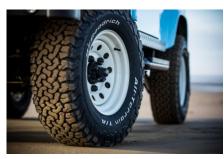

#### EXTERIOR

| Solid                                    |
|------------------------------------------|
| OEM original                             |
| Land Rover                               |
| Steel 16" (Chawton White)                |
| BFGoodrich® All Terrain T/A KO2          |
| KBX® Signature inc. light surrounds      |
| Standard with end caps                   |
| Raptor Black                             |
| WIPAC® Xenon / Standard                  |
| KBX® (Zambezi Silver)                    |
| Wing-top and side sills (Zambezi Silver) |
| Fire & Ice (Ebony)                       |
| NAS with 2" square receiver              |
| No Tint                                  |
|                                          |