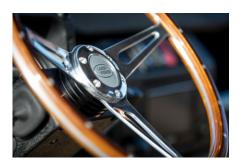

### INTERIOR

| Seating trim    | Alpaca Leather                           |
|-----------------|------------------------------------------|
| Front row seats | Elite (heated)                           |
| Front storage   | Lock box                                 |
| Load area seats | Inward facing tip-ups                    |
| Steering wheel  | Evander wood rimmed 15"                  |
| Gear knobs      | Brushed alloy                            |
| Gear gaiter     | Matching leather                         |
| Door cards      | Matching leather                         |
| Door furniture  | Brushed alloy                            |
| Floor coverings | Black carpet                             |
| Sound system    | Alpine® Touch screen with Apple® CarPlay |