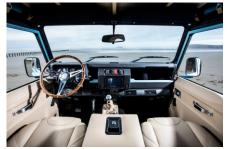

### INTERIOR

| Seating trim    | Alpaca Leather                           |
|-----------------|------------------------------------------|
| Front row seats | Elite (heated)                           |
| Front storage   | Lock box                                 |
| Load area seats | Inward facing tip-ups                    |
| Steering wheel  | Evander wood rimmed 15"                  |
| Gear knobs      | Brushed alloy                            |
| Gear gaiter     | Matching leather                         |
| Door cards      | Matching leather                         |
| Door furniture  | Brushed alloy                            |
| Floor coverings | Black carpet                             |
| Sound system    | Alpine® Touch screen with Apple® CarPlay |