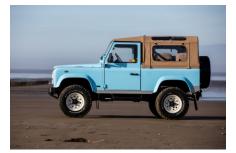

#### EXTERIOR

| Solid                                    |
|------------------------------------------|
| OEM original                             |
| Land Rover                               |
| Steel 16" (Chawton White)                |
| BFGoodrich® All Terrain T/A KO2          |
| KBX® Signature inc. light surrounds      |
| Standard with end caps                   |
| Raptor Black                             |
| WIPAC® Xenon / Standard                  |
| KBX® (Zambezi Silver)                    |
| Wing-top and side sills (Zambezi Silver) |
| Fire & Ice (Ebony)                       |
| NAS with 2" square receiver              |
| No Tint                                  |
|                                          |