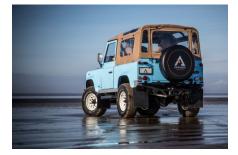

# \$236,000\*

\*Price is in CAD (\$) and is an estimate for your own build based on the same specification

Make an inquiry

**1-800-984-3355** sales@arkonik.com

|             | 1989       |
|-------------|------------|
|             | Sky Blue   |
| с<br>Ц      | 5sp Manual |
| ر<br>ل<br>ک | 3.5L V8    |
|             | Gasoline   |
| L           | 6 Seats    |

#### EXTERIOR

| Solid                                    |
|------------------------------------------|
| OEM original                             |
| Land Rover                               |
| Steel 16" (Chawton White)                |
| BFGoodrich® All Terrain T/A KO2          |
| KBX® Signature inc. light surrounds      |
| Standard with end caps                   |
| Raptor Black                             |
| WIPAC® Xenon / Standard                  |
| KBX® (Zambezi Silver)                    |
| Wing-top and side sills (Zambezi Silver) |
| Fire & Ice (Ebony)                       |
| NAS with 2" square receiver              |
| No Tint                                  |
|                                          |

### INTERIOR

| Seating trim    | Alpaca Leather                           |
|-----------------|------------------------------------------|
| Front row seats | Elite (heated)                           |
| Front storage   | Lock box                                 |
| Load area seats | Inward facing tip-ups                    |
| Steering wheel  | Evander wood rimmed 15"                  |
| Gear knobs      | Brushed alloy                            |
| Gear gaiter     | Matching leather                         |
| Door cards      | Matching leather                         |
| Door furniture  | Brushed alloy                            |
| Floor coverings | Black carpet                             |
| Sound system    | Alpine® Touch screen with Apple® CarPlay |