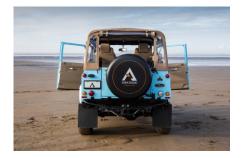

# \$236,000\*

\*Price is in CAD (\$) and is an estimate for your own build based on the same specification

Make an inquiry

**1-800-984-3355** sales@arkonik.com

|             | 1989       |
|-------------|------------|
|             | Sky Blue   |
| с<br>Ц      | 5sp Manual |
| ر<br>ل<br>ک | 3.5L V8    |
|             | Gasoline   |
| L           | 6 Seats    |

#### EXTERIOR

| Solid                                    |
|------------------------------------------|
| OEM original                             |
| Land Rover                               |
| Steel 16" (Chawton White)                |
| BFGoodrich® All Terrain T/A KO2          |
| KBX® Signature inc. light surrounds      |
| Standard with end caps                   |
| Raptor Black                             |
| WIPAC® Xenon / Standard                  |
| KBX® (Zambezi Silver)                    |
| Wing-top and side sills (Zambezi Silver) |
| Fire & Ice (Ebony)                       |
| NAS with 2" square receiver              |
| No Tint                                  |
|                                          |