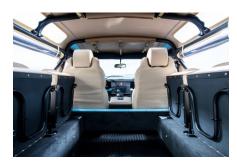

### INTERIOR

| Seating trim    | Alpaca Leather                           |
|-----------------|------------------------------------------|
| Front row seats | Elite (heated)                           |
| Front storage   | Lock box                                 |
| Load area seats | Inward facing tip-ups                    |
| Steering wheel  | Evander wood rimmed 15"                  |
| Gear knobs      | Brushed alloy                            |
| Gear gaiter     | Matching leather                         |
| Door cards      | Matching leather                         |
| Door furniture  | Brushed alloy                            |
| Floor coverings | Black carpet                             |
| Sound system    | Alpine® Touch screen with Apple® CarPlay |