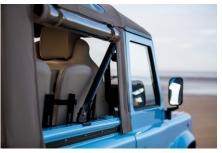

### INTERIOR

| Seating trim    | Alpaca Leather                           |
|-----------------|------------------------------------------|
| Front row seats | Elite (heated)                           |
| Front storage   | Lock box                                 |
| Load area seats | Inward facing tip-ups                    |
| Steering wheel  | Evander wood rimmed 15"                  |
| Gear knobs      | Brushed alloy                            |
| Gear gaiter     | Matching leather                         |
| Door cards      | Matching leather                         |
| Door furniture  | Brushed alloy                            |
| Floor coverings | Black carpet                             |
| Sound system    | Alpine® Touch screen with Apple® CarPlay |