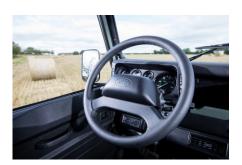

#### EXTERIOR

| Body color               | Keswick Green                                            |
|--------------------------|----------------------------------------------------------|
| Paint finish             | Solid                                                    |
| Hood                     | OEM original                                             |
| Hood badge               | Arkonik                                                  |
| Wheels                   | Steel 16" (Chawton White)                                |
| Tires                    | BFGoodrich® All Terrain T/A KO2                          |
| Grille                   | OEM                                                      |
| Bumper                   | Standard with end caps                                   |
| Headlights               | WIPAC® Xenon / Standard                                  |
| Wing-top air intakes     | Original                                                 |
| INTERIOR<br>Seating trim | Black Leather                                            |
| Front row seats          | Modular                                                  |
| Front storage            | Cubby box                                                |
| Load area seats          | Bench                                                    |
| Steering wheel           | OEM Puma/NAS leather 16″                                 |
| Gear knobs               | Original                                                 |
| Gear gaiter              | Rubber OEM                                               |
| Door cards               | OEM                                                      |
| Door furniture           | OEM                                                      |
| Floor coverings          | Black carpet                                             |
| Headlining               | Original Grey Ripple nylon                               |
| Sound system             | Alpine® head unit with Bluetooth & USB port & 4 speakers |