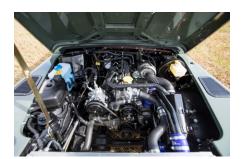

#### EXTERIOR

| Body color               | Keswick Green                                            |
|--------------------------|----------------------------------------------------------|
| Paint finish             | Solid                                                    |
| Hood                     | OEM original                                             |
| Hood badge               | Arkonik                                                  |
| Wheels                   | Steel 16" (Chawton White)                                |
| Tires                    | BFGoodrich® All Terrain T/A KO2                          |
| Grille                   | OEM                                                      |
| Bumper                   | Standard with end caps                                   |
| Headlights               | WIPAC® Xenon / Standard                                  |
| Wing-top air intakes     | Original                                                 |
| INTERIOR<br>Seating trim | Black Leather                                            |
| Front row seats          | Modular                                                  |
| Front storage            | Cubby box                                                |
| Load area seats          | Bench                                                    |
| Steering wheel           | OEM Puma/NAS leather 16″                                 |
| Gear knobs               | Original                                                 |
| Gear gaiter              | Rubber OEM                                               |
| Door cards               | OEM                                                      |
| Door furniture           | OEM                                                      |
| Floor coverings          | Black carpet                                             |
| Headlining               | Original Grey Ripple nylon                               |
| Sound system             | Alpine® head unit with Bluetooth & USB port & 4 speakers |