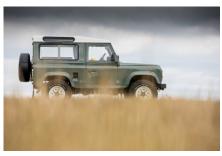

#### EXTERIOR

| Body color               | Keswick Green                                            |
|--------------------------|----------------------------------------------------------|
| Paint finish             | Solid                                                    |
| Hood                     | OEM original                                             |
| Hood badge               | Arkonik                                                  |
| Wheels                   | Steel 16" (Chawton White)                                |
| Tires                    | BFGoodrich® All Terrain T/A KO2                          |
| Grille                   | OEM                                                      |
| Bumper                   | Standard with end caps                                   |
| Headlights               | WIPAC® Xenon / Standard                                  |
| Wing-top air intakes     | Original                                                 |
| INTERIOR<br>Seating trim | Black Leather                                            |
| Front row seats          | Modular                                                  |
| Front storage            | Cubby box                                                |
| Load area seats          | Bench                                                    |
| Steering wheel           | OEM Puma/NAS leather 16″                                 |
| Gear knobs               | Original                                                 |
| Gear gaiter              | Rubber OEM                                               |
| Door cards               | OEM                                                      |
| Door furniture           | OEM                                                      |
| Floor coverings          | Black carpet                                             |
| Headlining               | Original Grey Ripple nylon                               |
| Sound system             | Alpine® head unit with Bluetooth & USB port & 4 speakers |