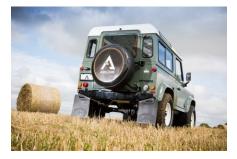

#### EXTERIOR

| Body color               | Keswick Green                                            |
|--------------------------|----------------------------------------------------------|
| Paint finish             | Solid                                                    |
| Hood                     | OEM original                                             |
| Hood badge               | Arkonik                                                  |
| Wheels                   | Steel 16" (Chawton White)                                |
| Tires                    | BFGoodrich® All Terrain T/A KO2                          |
| Grille                   | OEM                                                      |
| Bumper                   | Standard with end caps                                   |
| Headlights               | WIPAC® Xenon / Standard                                  |
| Wing-top air intakes     | Original                                                 |
| INTERIOR<br>Seating trim | Black Leather                                            |
| Front row seats          | Modular                                                  |
| Front storage            | Cubby box                                                |
| Load area seats          | Bench                                                    |
| Steering wheel           | OEM Puma/NAS leather 16″                                 |
| Gear knobs               | Original                                                 |
| Gear gaiter              | Rubber OEM                                               |
| Door cards               | OEM                                                      |
| Door furniture           | OEM                                                      |
| Floor coverings          | Black carpet                                             |
| Headlining               | Original Grey Ripple nylon                               |
| Sound system             | Alpine® head unit with Bluetooth & USB port & 4 speakers |