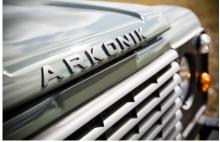

#### EXTERIOR

| Body color               | Keswick Green                                            |
|--------------------------|----------------------------------------------------------|
| Paint finish             | Solid                                                    |
| Hood                     | OEM original                                             |
| Hood badge               | Arkonik                                                  |
| Wheels                   | Steel 16" (Chawton White)                                |
| Tires                    | BFGoodrich® All Terrain T/A KO2                          |
| Grille                   | OEM                                                      |
| Bumper                   | Standard with end caps                                   |
| Headlights               | WIPAC® Xenon / Standard                                  |
| Wing-top air intakes     | Original                                                 |
| INTERIOR<br>Seating trim | Black Leather                                            |
| Front row seats          | Modular                                                  |
| Front storage            | Cubby box                                                |
| Load area seats          | Bench                                                    |
| Steering wheel           | OEM Puma/NAS leather 16″                                 |
| Gear knobs               | Original                                                 |
| Gear gaiter              | Rubber OEM                                               |
| Door cards               | OEM                                                      |
| Door furniture           | OEM                                                      |
| Floor coverings          | Black carpet                                             |
| Headlining               | Original Grey Ripple nylon                               |
| Sound system             | Alpine® head unit with Bluetooth & USB port & 4 speakers |