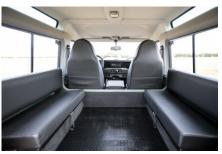

#### EXTERIOR

| Body color               | Keswick Green                                            |
|--------------------------|----------------------------------------------------------|
| Paint finish             | Solid                                                    |
| Hood                     | OEM original                                             |
| Hood badge               | Arkonik                                                  |
| Wheels                   | Steel 16" (Chawton White)                                |
| Tires                    | BFGoodrich® All Terrain T/A KO2                          |
| Grille                   | OEM                                                      |
| Bumper                   | Standard with end caps                                   |
| Headlights               | WIPAC® Xenon / Standard                                  |
| Wing-top air intakes     | Original                                                 |
| INTERIOR<br>Seating trim | Black Leather                                            |
| Front row seats          | Modular                                                  |
| Front storage            | Cubby box                                                |
| Load area seats          | Bench                                                    |
| Steering wheel           | OEM Puma/NAS leather 16″                                 |
| Gear knobs               | Original                                                 |
| Gear gaiter              | Rubber OEM                                               |
| Door cards               | OEM                                                      |
| Door furniture           | OEM                                                      |
| Floor coverings          | Black carpet                                             |
| Headlining               | Original Grey Ripple nylon                               |
| Sound system             | Alpine® head unit with Bluetooth & USB port & 4 speakers |