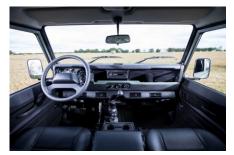

#### EXTERIOR

| Body color               | Keswick Green                                            |
|--------------------------|----------------------------------------------------------|
| Paint finish             | Solid                                                    |
| Hood                     | OEM original                                             |
| Hood badge               | Arkonik                                                  |
| Wheels                   | Steel 16" (Chawton White)                                |
| Tires                    | BFGoodrich® All Terrain T/A KO2                          |
| Grille                   | OEM                                                      |
| Bumper                   | Standard with end caps                                   |
| Headlights               | WIPAC® Xenon / Standard                                  |
| Wing-top air intakes     | Original                                                 |
| INTERIOR<br>Seating trim | Black Leather                                            |
| Front row seats          | Modular                                                  |
| Front storage            | Cubby box                                                |
| Load area seats          | Bench                                                    |
| Steering wheel           | OEM Puma/NAS leather 16″                                 |
| Gear knobs               | Original                                                 |
| Gear gaiter              | Rubber OEM                                               |
| Door cards               | OEM                                                      |
| Door furniture           | OEM                                                      |
| Floor coverings          | Black carpet                                             |
| Headlining               | Original Grey Ripple nylon                               |
| Sound system             | Alpine® head unit with Bluetooth & USB port & 4 speakers |