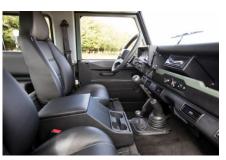

#### EXTERIOR

| Body color               | Keswick Green                                            |
|--------------------------|----------------------------------------------------------|
| Paint finish             | Solid                                                    |
| Hood                     | OEM original                                             |
| Hood badge               | Arkonik                                                  |
| Wheels                   | Steel 16" (Chawton White)                                |
| Tires                    | BFGoodrich® All Terrain T/A KO2                          |
| Grille                   | OEM                                                      |
| Bumper                   | Standard with end caps                                   |
| Headlights               | WIPAC® Xenon / Standard                                  |
| Wing-top air intakes     | Original                                                 |
| INTERIOR<br>Seating trim | Black Leather                                            |
| Front row seats          | Modular                                                  |
| Front storage            | Cubby box                                                |
| Load area seats          | Bench                                                    |
| Steering wheel           | OEM Puma/NAS leather 16″                                 |
| Gear knobs               | Original                                                 |
| Gear gaiter              | Rubber OEM                                               |
| Door cards               | OEM                                                      |
| Door furniture           | OEM                                                      |
| Floor coverings          | Black carpet                                             |
| Headlining               | Original Grey Ripple nylon                               |
| Sound system             | Alpine® head unit with Bluetooth & USB port & 4 speakers |