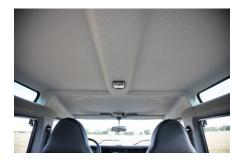

#### EXTERIOR

| Body color               | Keswick Green                                            |
|--------------------------|----------------------------------------------------------|
| Paint finish             | Solid                                                    |
| Hood                     | OEM original                                             |
| Hood badge               | Arkonik                                                  |
| Wheels                   | Steel 16" (Chawton White)                                |
| Tires                    | BFGoodrich® All Terrain T/A KO2                          |
| Grille                   | OEM                                                      |
| Bumper                   | Standard with end caps                                   |
| Headlights               | WIPAC® Xenon / Standard                                  |
| Wing-top air intakes     | Original                                                 |
| INTERIOR<br>Seating trim | Black Leather                                            |
| Front row seats          | Modular                                                  |
| Front storage            | Cubby box                                                |
| Load area seats          | Bench                                                    |
| Steering wheel           | OEM Puma/NAS leather 16″                                 |
| Gear knobs               | Original                                                 |
| Gear gaiter              | Rubber OEM                                               |
| Door cards               | OEM                                                      |
| Door furniture           | OEM                                                      |
| Floor coverings          | Black carpet                                             |
| Headlining               | Original Grey Ripple nylon                               |
| Sound system             | Alpine® head unit with Bluetooth & USB port & 4 speakers |