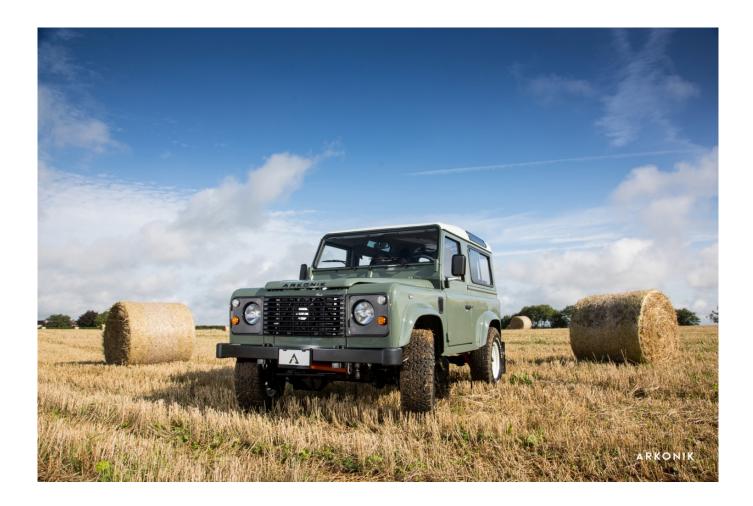

#### EXTERIOR

| Body color               | Keswick Green                                            |
|--------------------------|----------------------------------------------------------|
| Paint finish             | Solid                                                    |
| Hood                     | OEM original                                             |
| Hood badge               | Arkonik                                                  |
| Wheels                   | Steel 16" (Chawton White)                                |
| Tires                    | BFGoodrich® All Terrain T/A KO2                          |
| Grille                   | OEM                                                      |
| Bumper                   | Standard with end caps                                   |
| Headlights               | WIPAC® Xenon / Standard                                  |
| Wing-top air intakes     | Original                                                 |
| INTERIOR<br>Seating trim | Black Leather                                            |
| Front row seats          | Modular                                                  |
| Front storage            | Cubby box                                                |
| Load area seats          | Bench                                                    |
| Steering wheel           | OEM Puma/NAS leather 16″                                 |
| Gear knobs               | Original                                                 |
| Gear gaiter              | Rubber OEM                                               |
| Door cards               | OEM                                                      |
| Door furniture           | OEM                                                      |
| Floor coverings          | Black carpet                                             |
| Headlining               | Original Grey Ripple nylon                               |
| Sound system             | Alpine® head unit with Bluetooth & USB port & 4 speakers |