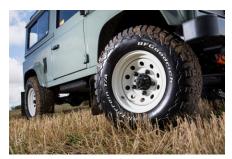

#### EXTERIOR

| Body color               | Keswick Green                                            |
|--------------------------|----------------------------------------------------------|
| Paint finish             | Solid                                                    |
| Hood                     | OEM original                                             |
| Hood badge               | Arkonik                                                  |
| Wheels                   | Steel 16" (Chawton White)                                |
| Tires                    | BFGoodrich® All Terrain T/A KO2                          |
| Grille                   | OEM                                                      |
| Bumper                   | Standard with end caps                                   |
| Headlights               | WIPAC® Xenon / Standard                                  |
| Wing-top air intakes     | Original                                                 |
| INTERIOR<br>Seating trim | Black Leather                                            |
| Front row seats          | Modular                                                  |
| Front storage            | Cubby box                                                |
| Load area seats          | Bench                                                    |
| Steering wheel           | OEM Puma/NAS leather 16″                                 |
| Gear knobs               | Original                                                 |
| Gear gaiter              | Rubber OEM                                               |
| Door cards               | OEM                                                      |
| Door furniture           | OEM                                                      |
| Floor coverings          | Black carpet                                             |
| Headlining               | Original Grey Ripple nylon                               |
| Sound system             | Alpine® head unit with Bluetooth & USB port & 4 speakers |