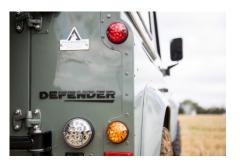

#### EXTERIOR

| Body color               | Keswick Green                                            |
|--------------------------|----------------------------------------------------------|
| Paint finish             | Solid                                                    |
| Hood                     | OEM original                                             |
| Hood badge               | Arkonik                                                  |
| Wheels                   | Steel 16" (Chawton White)                                |
| Tires                    | BFGoodrich® All Terrain T/A KO2                          |
| Grille                   | OEM                                                      |
| Bumper                   | Standard with end caps                                   |
| Headlights               | WIPAC® Xenon / Standard                                  |
| Wing-top air intakes     | Original                                                 |
| INTERIOR<br>Seating trim | Black Leather                                            |
| Front row seats          | Modular                                                  |
| Front storage            | Cubby box                                                |
| Load area seats          | Bench                                                    |
| Steering wheel           | OEM Puma/NAS leather 16″                                 |
| Gear knobs               | Original                                                 |
| Gear gaiter              | Rubber OEM                                               |
| Door cards               | OEM                                                      |
| Door furniture           | OEM                                                      |
| Floor coverings          | Black carpet                                             |
| Headlining               | Original Grey Ripple nylon                               |
| Sound system             | Alpine® head unit with Bluetooth & USB port & 4 speakers |