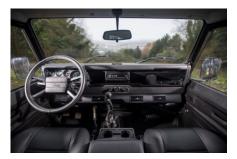

#### **EXTERIOR**

| Body color           | Java Black                                               |
|----------------------|----------------------------------------------------------|
| Paint finish         | Solid                                                    |
| Hood                 | OEM original                                             |
| Hood badge           | Arkonik                                                  |
| Wheels               | Mach 5 16" alloy (Black)                                 |
| Tires                | BFGoodrich® All Terrain T/A KO2                          |
| Grille               | OEM                                                      |
| Bumper               | Standard with end caps                                   |
| Headlights           | WIPAC® Xenon / Standard                                  |
| Wing-top air intakes | Original                                                 |
| Side steps           | Fire & Ice (Ebony)                                       |
| Rear step            | NAS with 2" square receiver                              |
| Window tints         | No Tint                                                  |
| INTERIOR             |                                                          |
| Seating trim         | Black Leather                                            |
| Front row seats      | Modular                                                  |
| Front storage        | Cubby box                                                |
| Load area seats      | Bench                                                    |
| Steering wheel       | OEM original leather 16"                                 |
| Gear knobs           | Original                                                 |
| Gear gaiter          | Matching leather                                         |
| Door cards           | ОЕМ                                                      |
| Door furniture       | OEM                                                      |
| Floor coverings      | Grey carpet                                              |
| Headlining           | Original Grey Ripple nylon                               |
| Sound system         | Alpine® head unit with Bluetooth & USB port & 4 speakers |
|                      |                                                          |