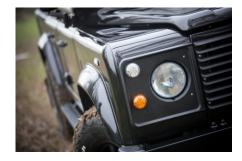

#### **EXTERIOR**

| Body color           | Java Black                                               |
|----------------------|----------------------------------------------------------|
| Paint finish         | Solid                                                    |
| Hood                 | OEM original                                             |
| Hood badge           | Arkonik                                                  |
| Wheels               | Mach 5 16" alloy (Black)                                 |
| Tires                | BFGoodrich® All Terrain T/A KO2                          |
| Grille               | OEM                                                      |
| Bumper               | Standard with end caps                                   |
| Headlights           | WIPAC® Xenon / Standard                                  |
| Wing-top air intakes | Original                                                 |
| Side steps           | Fire & Ice (Ebony)                                       |
| Rear step            | NAS with 2" square receiver                              |
| Window tints         | No Tint                                                  |
| INTERIOR             |                                                          |
| Seating trim         | Black Leather                                            |
| Front row seats      | Modular                                                  |
| Front storage        | Cubby box                                                |
| Load area seats      | Bench                                                    |
| Steering wheel       | OEM original leather 16"                                 |
| Gear knobs           | Original                                                 |
| Gear gaiter          | Matching leather                                         |
| Door cards           | ОЕМ                                                      |
| Door furniture       | OEM                                                      |
| Floor coverings      | Grey carpet                                              |
| Headlining           | Original Grey Ripple nylon                               |
| Sound system         | Alpine® head unit with Bluetooth & USB port & 4 speakers |
|                      |                                                          |