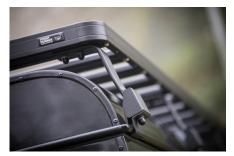

#### **EXTERIOR**

| Body color           | Java Black                                               |
|----------------------|----------------------------------------------------------|
| Paint finish         | Solid                                                    |
| Hood                 | OEM original                                             |
| Hood badge           | Arkonik                                                  |
| Wheels               | Mach 5 16" alloy (Black)                                 |
| Tires                | BFGoodrich® All Terrain T/A KO2                          |
| Grille               | OEM                                                      |
| Bumper               | Standard with end caps                                   |
| Headlights           | WIPAC® Xenon / Standard                                  |
| Wing-top air intakes | Original                                                 |
| Side steps           | Fire & Ice (Ebony)                                       |
| Rear step            | NAS with 2" square receiver                              |
| Window tints         | No Tint                                                  |
| INTERIOR             |                                                          |
| Seating trim         | Black Leather                                            |
| Front row seats      | Modular                                                  |
| Front storage        | Cubby box                                                |
| Load area seats      | Bench                                                    |
| Steering wheel       | OEM original leather 16"                                 |
| Gear knobs           | Original                                                 |
| Gear gaiter          | Matching leather                                         |
| Door cards           | ОЕМ                                                      |
| Door furniture       | OEM                                                      |
| Floor coverings      | Grey carpet                                              |
| Headlining           | Original Grey Ripple nylon                               |
| Sound system         | Alpine® head unit with Bluetooth & USB port & 4 speakers |
|                      |                                                          |