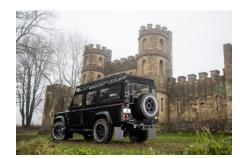

#### **EXTERIOR**

| Body color           | Java Black                                               |
|----------------------|----------------------------------------------------------|
| Paint finish         | Solid                                                    |
| Hood                 | OEM original                                             |
| Hood badge           | Arkonik                                                  |
| Wheels               | Mach 5 16" alloy (Black)                                 |
| Tires                | BFGoodrich® All Terrain T/A KO2                          |
| Grille               | OEM                                                      |
| Bumper               | Standard with end caps                                   |
| Headlights           | WIPAC® Xenon / Standard                                  |
| Wing-top air intakes | Original                                                 |
| Side steps           | Fire & Ice (Ebony)                                       |
| Rear step            | NAS with 2" square receiver                              |
| Window tints         | No Tint                                                  |
| INTERIOR             |                                                          |
| Seating trim         | Black Leather                                            |
| Front row seats      | Modular                                                  |
| Front storage        | Cubby box                                                |
| Load area seats      | Bench                                                    |
| Steering wheel       | OEM original leather 16"                                 |
| Gear knobs           | Original                                                 |
| Gear gaiter          | Matching leather                                         |
| Door cards           | ОЕМ                                                      |
| Door furniture       | OEM                                                      |
| Floor coverings      | Grey carpet                                              |
| Headlining           | Original Grey Ripple nylon                               |
| Sound system         | Alpine® head unit with Bluetooth & USB port & 4 speakers |
|                      |                                                          |