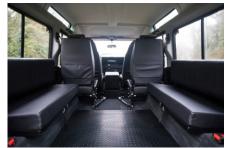

8 Seats

#### **EXTERIOR**

| Body color           | Java Black                                               |
|----------------------|----------------------------------------------------------|
| Paint finish         | Solid                                                    |
| Hood                 | OEM original                                             |
| Hood badge           | Arkonik                                                  |
| Wheels               | Mach 5 16" alloy (Black)                                 |
| Tires                | BFGoodrich® All Terrain T/A KO2                          |
| Grille               | OEM                                                      |
| Bumper               | Standard with end caps                                   |
| Headlights           | WIPAC® Xenon / Standard                                  |
| Wing-top air intakes | Original                                                 |
| Side steps           | Fire & Ice (Ebony)                                       |
| Rear step            | NAS with 2" square receiver                              |
| Window tints         | No Tint                                                  |
| INTERIOR             |                                                          |
| Seating trim         | Black Leather                                            |
| Front row seats      | Modular                                                  |
| Front storage        | Cubby box                                                |
| Load area seats      | Bench                                                    |
| Steering wheel       | OEM original leather 16"                                 |
| Gear knobs           | Original                                                 |
| Gear gaiter          | Matching leather                                         |
| Door cards           | ОЕМ                                                      |
| Door furniture       | OEM                                                      |
| Floor coverings      | Grey carpet                                              |
| Headlining           | Original Grey Ripple nylon                               |
| Sound system         | Alpine® head unit with Bluetooth & USB port & 4 speakers |
|                      |                                                          |