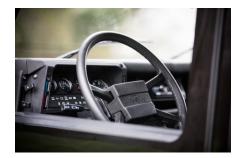

#### **EXTERIOR**

| Body color           | Java Black                                               |
|----------------------|----------------------------------------------------------|
| Paint finish         | Solid                                                    |
| Hood                 | OEM original                                             |
| Hood badge           | Arkonik                                                  |
| Wheels               | Mach 5 16" alloy (Black)                                 |
| Tires                | BFGoodrich® All Terrain T/A KO2                          |
| Grille               | OEM                                                      |
| Bumper               | Standard with end caps                                   |
| Headlights           | WIPAC® Xenon / Standard                                  |
| Wing-top air intakes | Original                                                 |
| Side steps           | Fire & Ice (Ebony)                                       |
| Rear step            | NAS with 2" square receiver                              |
| Window tints         | No Tint                                                  |
| INTERIOR             |                                                          |
| Seating trim         | Black Leather                                            |
| Front row seats      | Modular                                                  |
| Front storage        | Cubby box                                                |
| Load area seats      | Bench                                                    |
| Steering wheel       | OEM original leather 16"                                 |
| Gear knobs           | Original                                                 |
| Gear gaiter          | Matching leather                                         |
| Door cards           | ОЕМ                                                      |
| Door furniture       | OEM                                                      |
| Floor coverings      | Grey carpet                                              |
| Headlining           | Original Grey Ripple nylon                               |
| Sound system         | Alpine® head unit with Bluetooth & USB port & 4 speakers |
|                      |                                                          |