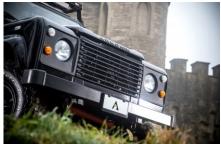

#### **EXTERIOR**

| Body color           | Java Black                                               |
|----------------------|----------------------------------------------------------|
| Paint finish         | Solid                                                    |
| Hood                 | OEM original                                             |
| Hood badge           | Arkonik                                                  |
| Wheels               | Mach 5 16" alloy (Black)                                 |
| Tires                | BFGoodrich® All Terrain T/A KO2                          |
| Grille               | OEM                                                      |
| Bumper               | Standard with end caps                                   |
| Headlights           | WIPAC® Xenon / Standard                                  |
| Wing-top air intakes | Original                                                 |
| Side steps           | Fire & Ice (Ebony)                                       |
| Rear step            | NAS with 2" square receiver                              |
| Window tints         | No Tint                                                  |
| INTERIOR             |                                                          |
| Seating trim         | Black Leather                                            |
| Front row seats      | Modular                                                  |
| Front storage        | Cubby box                                                |
| Load area seats      | Bench                                                    |
| Steering wheel       | OEM original leather 16"                                 |
| Gear knobs           | Original                                                 |
| Gear gaiter          | Matching leather                                         |
| Door cards           | ОЕМ                                                      |
| Door furniture       | OEM                                                      |
| Floor coverings      | Grey carpet                                              |
| Headlining           | Original Grey Ripple nylon                               |
| Sound system         | Alpine® head unit with Bluetooth & USB port & 4 speakers |
|                      |                                                          |