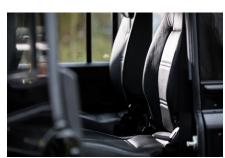

8 Seats

#### **EXTERIOR**

| Body color           | Java Black                                               |
|----------------------|----------------------------------------------------------|
| Paint finish         | Solid                                                    |
| Hood                 | OEM original                                             |
| Hood badge           | Arkonik                                                  |
| Wheels               | Mach 5 16" alloy (Black)                                 |
| Tires                | BFGoodrich® All Terrain T/A KO2                          |
| Grille               | OEM                                                      |
| Bumper               | Standard with end caps                                   |
| Headlights           | WIPAC® Xenon / Standard                                  |
| Wing-top air intakes | Original                                                 |
| Side steps           | Fire & Ice (Ebony)                                       |
| Rear step            | NAS with 2" square receiver                              |
| Window tints         | No Tint                                                  |
| INTERIOR             |                                                          |
| Seating trim         | Black Leather                                            |
| Front row seats      | Modular                                                  |
| Front storage        | Cubby box                                                |
| Load area seats      | Bench                                                    |
| Steering wheel       | OEM original leather 16"                                 |
| Gear knobs           | Original                                                 |
| Gear gaiter          | Matching leather                                         |
| Door cards           | ОЕМ                                                      |
| Door furniture       | OEM                                                      |
| Floor coverings      | Grey carpet                                              |
| Headlining           | Original Grey Ripple nylon                               |
| Sound system         | Alpine® head unit with Bluetooth & USB port & 4 speakers |
|                      |                                                          |