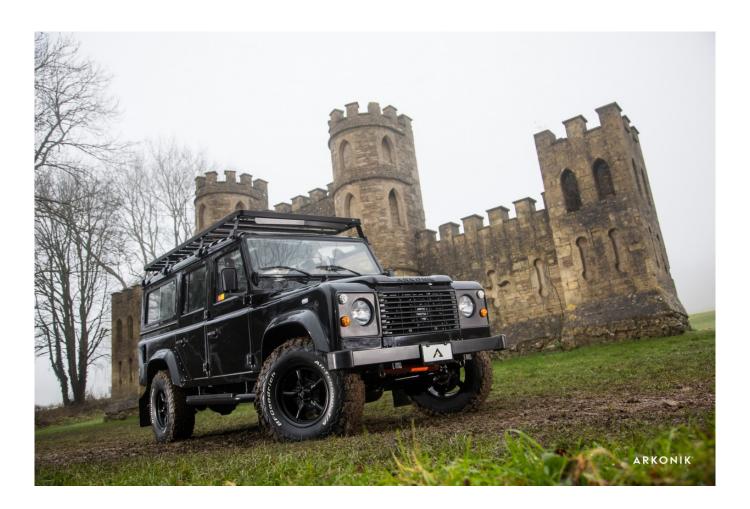

### 1992 SW-ARK024

\$186,500\*

\*Price is in CAD (\$) and is an estimate for your own build based on the same specification

1-800-984-3355 sales@arkonik.com

Java Black

5sp Manual

心 200Tdi

Diesel

#### **EXTERIOR**

| Body color           | Java Black                                               |
|----------------------|----------------------------------------------------------|
| Paint finish         | Solid                                                    |
| Hood                 | OEM original                                             |
| Hood badge           | Arkonik                                                  |
| Wheels               | Mach 5 16" alloy (Black)                                 |
| Tires                | BFGoodrich® All Terrain T/A KO2                          |
| Grille               | OEM                                                      |
| Bumper               | Standard with end caps                                   |
| Headlights           | WIPAC® Xenon / Standard                                  |
| Wing-top air intakes | Original                                                 |
| Side steps           | Fire & Ice (Ebony)                                       |
| Rear step            | NAS with 2" square receiver                              |
| Window tints         | No Tint                                                  |
| INTERIOR             |                                                          |
| Seating trim         | Black Leather                                            |
| Front row seats      | Modular                                                  |
| Front storage        | Cubby box                                                |
| Load area seats      | Bench                                                    |
| Steering wheel       | OEM original leather 16"                                 |
| Gear knobs           | Original                                                 |
| Gear gaiter          | Matching leather                                         |
| Door cards           | ОЕМ                                                      |
| Door furniture       | OEM                                                      |
| Floor coverings      | Grey carpet                                              |
| Headlining           | Original Grey Ripple nylon                               |
| Sound system         | Alpine® head unit with Bluetooth & USB port & 4 speakers |
|                      |                                                          |