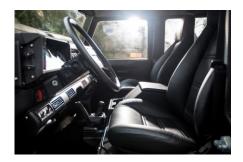

#### **EXTERIOR**

| Body color           | Java Black                                               |
|----------------------|----------------------------------------------------------|
| Paint finish         | Solid                                                    |
| Hood                 | OEM original                                             |
| Hood badge           | Arkonik                                                  |
| Wheels               | Mach 5 16" alloy (Black)                                 |
| Tires                | BFGoodrich® All Terrain T/A KO2                          |
| Grille               | OEM                                                      |
| Bumper               | Standard with end caps                                   |
| Headlights           | WIPAC® Xenon / Standard                                  |
| Wing-top air intakes | Original                                                 |
| Side steps           | Fire & Ice (Ebony)                                       |
| Rear step            | NAS with 2" square receiver                              |
| Window tints         | No Tint                                                  |
| INTERIOR             |                                                          |
| Seating trim         | Black Leather                                            |
| Front row seats      | Modular                                                  |
| Front storage        | Cubby box                                                |
| Load area seats      | Bench                                                    |
| Steering wheel       | OEM original leather 16"                                 |
| Gear knobs           | Original                                                 |
| Gear gaiter          | Matching leather                                         |
| Door cards           | ОЕМ                                                      |
| Door furniture       | OEM                                                      |
| Floor coverings      | Grey carpet                                              |
| Headlining           | Original Grey Ripple nylon                               |
| Sound system         | Alpine® head unit with Bluetooth & USB port & 4 speakers |
|                      |                                                          |