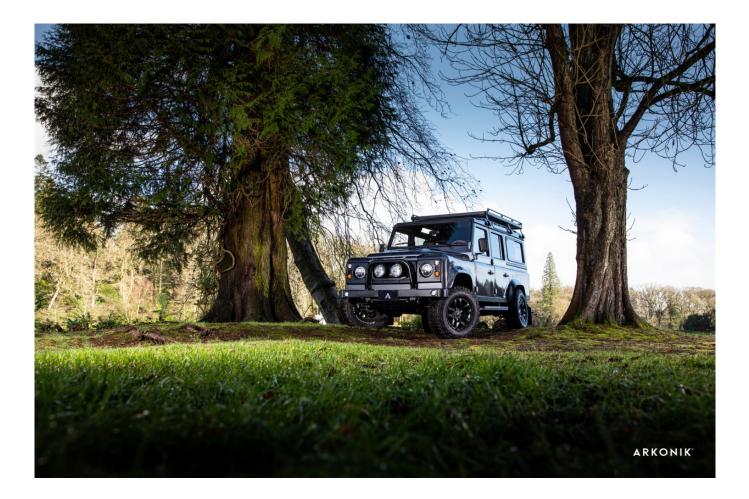

## 1995 SW-ARK685

### EXTERIOR

| Body color           | Bonatti Grey                          |
|----------------------|---------------------------------------|
| Paint finish         | Metallic                              |
| Hood                 | OEM Puma                              |
| Hood badge           | Land Rover                            |
| Wheels               | Kahn® Defend 1948 16" alloy           |
| Tires                | BFGoodrich® All Terrain T/A KO2       |
| Grille               | KBX® Signature inc. light surrounds   |
| Bumper               | Standard with end caps and DRLs       |
| Steering guard       | Raptor Black                          |
| Headlights           | Truck-Lite Twin-Cat LEDs              |
| Wing-top air intakes | KBX® Hi-Force                         |
| Chequer plate        | Wing-top and side sills (Satin Black) |
| Side steps           | Fire & Ice (Ebony)                    |
| Work lamp            | Rear-facing LED                       |
| Rear step            | NAS                                   |
| Window tints         | Yes                                   |

#### INTERIOR

| Seating trim    | Anvil Grey Vintage Leather                                                     |
|-----------------|--------------------------------------------------------------------------------|
| Front row seats | OEM (heated)                                                                   |
| Front storage   | Premium Lock box with USB port                                                 |
| Load area seats | Bench                                                                          |
| Steering wheel  | Client supplied own                                                            |
| Gear knobs      | Alloy                                                                          |
| Gear gaiter     | Matching leather                                                               |
| Door cards      | Matching leather                                                               |
| Door furniture  | Alloy                                                                          |
| Floor coverings | Black carpet                                                                   |
| Headlining      | Ebony Black Alston nylon                                                       |
| Sound system    | Pioneer® Touch screen display with Apple® CarPlay and reversing camera display |