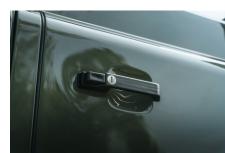

## **EXTERIOR**

| Body color           | Keswick Green |
|----------------------|---------------|
| Paint finish         | Solid         |
| Hood                 | OEM Puma      |
| Hood badge           | You choose    |
| Wheels               | You choose    |
| Tires                | You choose    |
| Grille               | You choose    |
| Bumper               | You choose    |
| Steering guard       | You choose    |
| Headlights           | You choose    |
| Wing-top air intakes | You choose    |
| Chequer plate        | You choose    |
| Side steps           | You choose    |
| Work lamp            | You choose    |
| Rear step            | You choose    |
| Window tints         | Yes           |
| INTERIOR             |               |
| Seating trim         | You choose    |
| Front row seats      | You choose    |
| Front storage        | You choose    |
| Load area seats      | You choose    |
| Steering wheel       | You choose    |
| Gear knobs           | You choose    |
| Gear gaiter          | You choose    |
| Door cards           | You choose    |
| Door furniture       | You choose    |
| Floor coverings      | Black carpet  |
| Headlining           | You choose    |
| Sound system         | You choose    |
|                      |               |