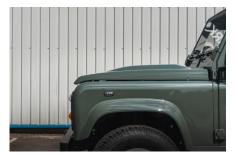

## **EXTERIOR**

| Body color           | Keswick Green |
|----------------------|---------------|
| Paint finish         | Solid         |
| Hood                 | OEM Puma      |
| Hood badge           | You choose    |
| Wheels               | You choose    |
| Tires                | You choose    |
| Grille               | You choose    |
| Bumper               | You choose    |
| Steering guard       | You choose    |
| Headlights           | You choose    |
| Wing-top air intakes | You choose    |
| Chequer plate        | You choose    |
| Side steps           | You choose    |
| Work lamp            | You choose    |
| Rear step            | You choose    |
| Window tints         | Yes           |
| INTERIOR             |               |
| Seating trim         | You choose    |
| Front row seats      | You choose    |
| Front storage        | You choose    |
| Load area seats      | You choose    |
| Steering wheel       | You choose    |
| Gear knobs           | You choose    |
| Gear gaiter          | You choose    |
| Door cards           | You choose    |
| Door furniture       | You choose    |
| Floor coverings      | Black carpet  |
| Headlining           | You choose    |
| Sound system         | You choose    |
|                      |               |