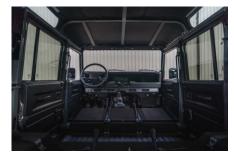

## **EXTERIOR**

| Body color           | Keswick Green |
|----------------------|---------------|
| Paint finish         | Solid         |
| Hood                 | OEM Puma      |
| Hood badge           | You choose    |
| Wheels               | You choose    |
| Tires                | You choose    |
| Grille               | You choose    |
| Bumper               | You choose    |
| Steering guard       | You choose    |
| Headlights           | You choose    |
| Wing-top air intakes | You choose    |
| Chequer plate        | You choose    |
| Side steps           | You choose    |
| Work lamp            | You choose    |
| Rear step            | You choose    |
| Window tints         | Yes           |
| INTERIOR             |               |
| Seating trim         | You choose    |
| Front row seats      | You choose    |
| Front storage        | You choose    |
| Load area seats      | You choose    |
| Steering wheel       | You choose    |
| Gear knobs           | You choose    |
| Gear gaiter          | You choose    |
| Door cards           | You choose    |
| Door furniture       | You choose    |
| Floor coverings      | Black carpet  |
| Headlining           | You choose    |
| Sound system         | You choose    |
|                      |               |