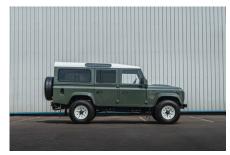

## **EXTERIOR**

| Body color           | Keswick Green |
|----------------------|---------------|
| Paint finish         | Solid         |
| Hood                 | OEM Puma      |
| Hood badge           | You choose    |
| Wheels               | You choose    |
| Tires                | You choose    |
| Grille               | You choose    |
| Bumper               | You choose    |
| Steering guard       | You choose    |
| Headlights           | You choose    |
| Wing-top air intakes | You choose    |
| Chequer plate        | You choose    |
| Side steps           | You choose    |
| Work lamp            | You choose    |
| Rear step            | You choose    |
| Window tints         | Yes           |
| INTERIOR             |               |
| Seating trim         | You choose    |
| Front row seats      | You choose    |
| Front storage        | You choose    |
| Load area seats      | You choose    |
| Steering wheel       | You choose    |
| Gear knobs           | You choose    |
| Gear gaiter          | You choose    |
| Door cards           | You choose    |
| Door furniture       | You choose    |
| Floor coverings      | Black carpet  |
| Headlining           | You choose    |
| Sound system         | You choose    |
|                      |               |