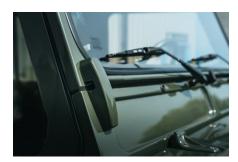

## **EXTERIOR**

| Body color           | Keswick Green |
|----------------------|---------------|
| Paint finish         | Solid         |
| Hood                 | OEM Puma      |
| Hood badge           | You choose    |
| Wheels               | You choose    |
| Tires                | You choose    |
| Grille               | You choose    |
| Bumper               | You choose    |
| Steering guard       | You choose    |
| Headlights           | You choose    |
| Wing-top air intakes | You choose    |
| Chequer plate        | You choose    |
| Side steps           | You choose    |
| Work lamp            | You choose    |
| Rear step            | You choose    |
| Window tints         | Yes           |
| INTERIOR             |               |
| Seating trim         | You choose    |
| Front row seats      | You choose    |
| Front storage        | You choose    |
| Load area seats      | You choose    |
| Steering wheel       | You choose    |
| Gear knobs           | You choose    |
| Gear gaiter          | You choose    |
| Door cards           | You choose    |
| Door furniture       | You choose    |
| Floor coverings      | Black carpet  |
| Headlining           | You choose    |
| Sound system         | You choose    |
|                      |               |