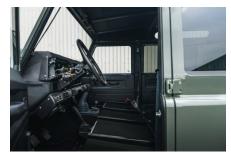

## **EXTERIOR**

| Body color           | Keswick Green |
|----------------------|---------------|
| Paint finish         | Solid         |
| Hood                 | OEM Puma      |
| Hood badge           | You choose    |
| Wheels               | You choose    |
| Tires                | You choose    |
| Grille               | You choose    |
| Bumper               | You choose    |
| Steering guard       | You choose    |
| Headlights           | You choose    |
| Wing-top air intakes | You choose    |
| Chequer plate        | You choose    |
| Side steps           | You choose    |
| Work lamp            | You choose    |
| Rear step            | You choose    |
| Window tints         | Yes           |
| INTERIOR             |               |
| Seating trim         | You choose    |
| Front row seats      | You choose    |
| Front storage        | You choose    |
| Load area seats      | You choose    |
| Steering wheel       | You choose    |
| Gear knobs           | You choose    |
| Gear gaiter          | You choose    |
| Door cards           | You choose    |
| Door furniture       | You choose    |
| Floor coverings      | Black carpet  |
| Headlining           | You choose    |
| Sound system         | You choose    |
|                      |               |