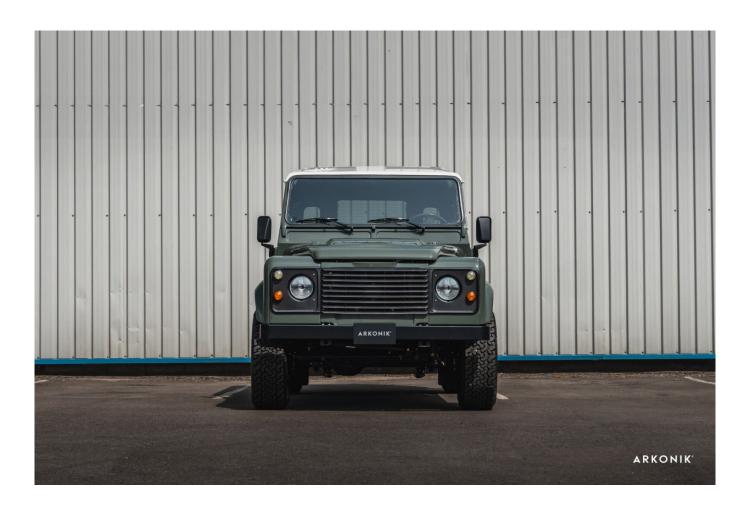

## **EXTERIOR**

| Body color           | Keswick Green |
|----------------------|---------------|
| Paint finish         | Solid         |
| Hood                 | OEM Puma      |
| Hood badge           | You choose    |
| Wheels               | You choose    |
| Tires                | You choose    |
| Grille               | You choose    |
| Bumper               | You choose    |
| Steering guard       | You choose    |
| Headlights           | You choose    |
| Wing-top air intakes | You choose    |
| Chequer plate        | You choose    |
| Side steps           | You choose    |
| Work lamp            | You choose    |
| Rear step            | You choose    |
| Window tints         | Yes           |
| INTERIOR             |               |
| Seating trim         | You choose    |
| Front row seats      | You choose    |
| Front storage        | You choose    |
| Load area seats      | You choose    |
| Steering wheel       | You choose    |
| Gear knobs           | You choose    |
| Gear gaiter          | You choose    |
| Door cards           | You choose    |
| Door furniture       | You choose    |
| Floor coverings      | Black carpet  |
| Headlining           | You choose    |
| Sound system         | You choose    |
|                      |               |