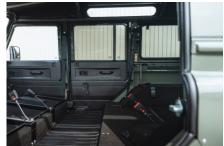

## **EXTERIOR**

| Body color           | Keswick Green |
|----------------------|---------------|
| Paint finish         | Solid         |
| Hood                 | OEM Puma      |
| Hood badge           | You choose    |
| Wheels               | You choose    |
| Tires                | You choose    |
| Grille               | You choose    |
| Bumper               | You choose    |
| Steering guard       | You choose    |
| Headlights           | You choose    |
| Wing-top air intakes | You choose    |
| Chequer plate        | You choose    |
| Side steps           | You choose    |
| Work lamp            | You choose    |
| Rear step            | You choose    |
| Window tints         | Yes           |
| INTERIOR             |               |
| Seating trim         | You choose    |
| Front row seats      | You choose    |
| Front storage        | You choose    |
| Load area seats      | You choose    |
| Steering wheel       | You choose    |
| Gear knobs           | You choose    |
| Gear gaiter          | You choose    |
| Door cards           | You choose    |
| Door furniture       | You choose    |
| Floor coverings      | Black carpet  |
| Headlining           | You choose    |
| Sound system         | You choose    |
|                      |               |