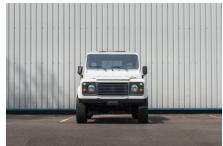

## **EXTERIOR**

| Body color           | Alpine White |
|----------------------|--------------|
| Paint finish         | Solid        |
| Hood                 | OEM original |
| Hood badge           | You choose   |
| Wheels               | You choose   |
| Tires                | You choose   |
| Grille               | You choose   |
| Bumper               | You choose   |
| Steering guard       | You choose   |
| Headlights           | You choose   |
| Wing-top air intakes | You choose   |
| Chequer plate        | You choose   |
| Side steps           | You choose   |
| Work lamp            | You choose   |
| Rear step            | You choose   |
| INTERIOR             |              |
| Seating trim         | You choose   |
| Front row seats      | You choose   |
| Front storage        | You choose   |
| Load area seats      | You choose   |
| Steering wheel       | You choose   |
| Gear knobs           | You choose   |
| Gear gaiter          | You choose   |
| Door cards           | You choose   |
| Door furniture       | You choose   |
| Floor coverings      | Black carpet |
| Headlining           | You choose   |
| Sound system         | You choose   |
|                      |              |