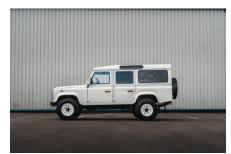

## **EXTERIOR**

| Body color           | Alpine White |
|----------------------|--------------|
| Paint finish         | Solid        |
| Hood                 | OEM original |
| Hood badge           | You choose   |
| Wheels               | You choose   |
| Tires                | You choose   |
| Grille               | You choose   |
| Bumper               | You choose   |
| Steering guard       | You choose   |
| Headlights           | You choose   |
| Wing-top air intakes | You choose   |
| Chequer plate        | You choose   |
| Side steps           | You choose   |
| Work lamp            | You choose   |
| Rear step            | You choose   |
| INTERIOR             |              |
| Seating trim         | You choose   |
| Front row seats      | You choose   |
| Front storage        | You choose   |
| Load area seats      | You choose   |
| Steering wheel       | You choose   |
| Gear knobs           | You choose   |
| Gear gaiter          | You choose   |
| Door cards           | You choose   |
| Door furniture       | You choose   |
| Floor coverings      | Black carpet |
| Headlining           | You choose   |
| Sound system         | You choose   |
|                      |              |