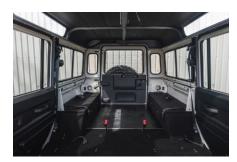

## **EXTERIOR**

| Body color           | Alpine White |
|----------------------|--------------|
| Paint finish         | Solid        |
| Hood                 | OEM original |
| Hood badge           | You choose   |
| Wheels               | You choose   |
| Tires                | You choose   |
| Grille               | You choose   |
| Bumper               | You choose   |
| Steering guard       | You choose   |
| Headlights           | You choose   |
| Wing-top air intakes | You choose   |
| Chequer plate        | You choose   |
| Side steps           | You choose   |
| Work lamp            | You choose   |
| Rear step            | You choose   |
| INTERIOR             |              |
| Seating trim         | You choose   |
| Front row seats      | You choose   |
| Front storage        | You choose   |
| Load area seats      | You choose   |
| Steering wheel       | You choose   |
| Gear knobs           | You choose   |
| Gear gaiter          | You choose   |
| Door cards           | You choose   |
| Door furniture       | You choose   |
| Floor coverings      | Black carpet |
| Headlining           | You choose   |
| Sound system         | You choose   |
|                      |              |