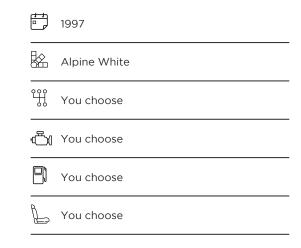

## **EXTERIOR**

| Body color           | Alpine White |
|----------------------|--------------|
| Paint finish         | Solid        |
| Hood                 | OEM original |
| Hood badge           | You choose   |
| Wheels               | You choose   |
| Tires                | You choose   |
| Grille               | You choose   |
| Bumper               | You choose   |
| Steering guard       | You choose   |
| Headlights           | You choose   |
| Wing-top air intakes | You choose   |
| Chequer plate        | You choose   |
| Side steps           | You choose   |
| Work lamp            | You choose   |
| Rear step            | You choose   |
| INTERIOR             |              |
| Seating trim         | You choose   |
| Front row seats      | You choose   |
| Front storage        | You choose   |
| Load area seats      | You choose   |
| Steering wheel       | You choose   |
| Gear knobs           | You choose   |
| Gear gaiter          | You choose   |
| Door cards           | You choose   |
| Door furniture       | You choose   |
| Floor coverings      | Black carpet |
| Headlining           | You choose   |
| Sound system         | You choose   |
|                      |              |