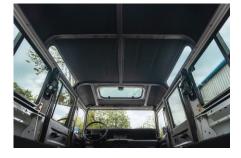

## **EXTERIOR**

| Body color           | Alpine White |
|----------------------|--------------|
| Paint finish         | Solid        |
| Hood                 | OEM original |
| Hood badge           | You choose   |
| Wheels               | You choose   |
| Tires                | You choose   |
| Grille               | You choose   |
| Bumper               | You choose   |
| Steering guard       | You choose   |
| Headlights           | You choose   |
| Wing-top air intakes | You choose   |
| Chequer plate        | You choose   |
| Side steps           | You choose   |
| Work lamp            | You choose   |
| Rear step            | You choose   |
| INTERIOR             |              |
| Seating trim         | You choose   |
| Front row seats      | You choose   |
| Front storage        | You choose   |
| Load area seats      | You choose   |
| Steering wheel       | You choose   |
| Gear knobs           | You choose   |
| Gear gaiter          | You choose   |
| Door cards           | You choose   |
| Door furniture       | You choose   |
| Floor coverings      | Black carpet |
| Headlining           | You choose   |
| Sound system         | You choose   |
|                      |              |