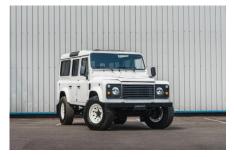

## **EXTERIOR**

| Body color           | Alpine White |
|----------------------|--------------|
| Paint finish         | Solid        |
| Hood                 | OEM original |
| Hood badge           | You choose   |
| Wheels               | You choose   |
| Tires                | You choose   |
| Grille               | You choose   |
| Bumper               | You choose   |
| Steering guard       | You choose   |
| Headlights           | You choose   |
| Wing-top air intakes | You choose   |
| Chequer plate        | You choose   |
| Side steps           | You choose   |
| Work lamp            | You choose   |
| Rear step            | You choose   |
| INTERIOR             |              |
| Seating trim         | You choose   |
| Front row seats      | You choose   |
| Front storage        | You choose   |
| Load area seats      | You choose   |
| Steering wheel       | You choose   |
| Gear knobs           | You choose   |
| Gear gaiter          | You choose   |
| Door cards           | You choose   |
| Door furniture       | You choose   |
| Floor coverings      | Black carpet |
| Headlining           | You choose   |
| Sound system         | You choose   |
|                      |              |