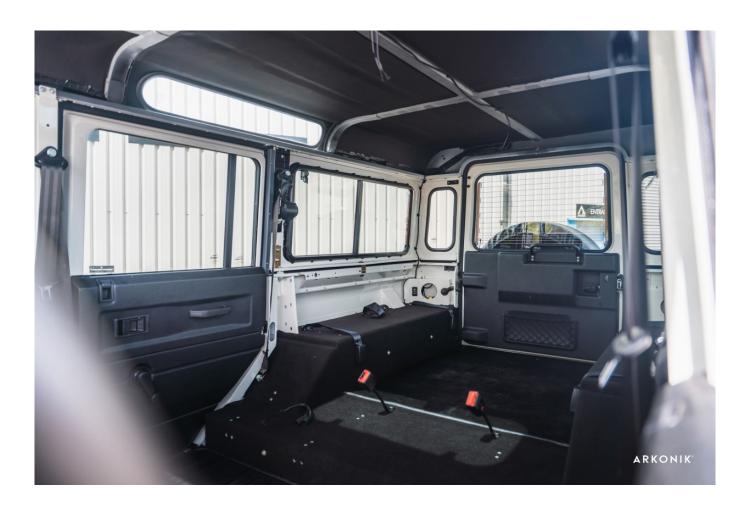

## **EXTERIOR**

| Body color           | Alpine White |
|----------------------|--------------|
| Paint finish         | Solid        |
| Hood                 | OEM original |
| Hood badge           | You choose   |
| Wheels               | You choose   |
| Tires                | You choose   |
| Grille               | You choose   |
| Bumper               | You choose   |
| Steering guard       | You choose   |
| Headlights           | You choose   |
| Wing-top air intakes | You choose   |
| Chequer plate        | You choose   |
| Side steps           | You choose   |
| Work lamp            | You choose   |
| Rear step            | You choose   |
| INTERIOR             |              |
| Seating trim         | You choose   |
| Front row seats      | You choose   |
| Front storage        | You choose   |
| Load area seats      | You choose   |
| Steering wheel       | You choose   |
| Gear knobs           | You choose   |
| Gear gaiter          | You choose   |
| Door cards           | You choose   |
| Door furniture       | You choose   |
| Floor coverings      | Black carpet |
| Headlining           | You choose   |
| Sound system         | You choose   |
|                      |              |