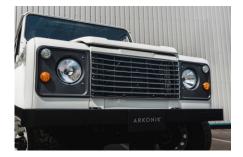

## **EXTERIOR**

| Body color           | Alpine White |
|----------------------|--------------|
| Paint finish         | Solid        |
| Hood                 | OEM original |
| Hood badge           | You choose   |
| Wheels               | You choose   |
| Tires                | You choose   |
| Grille               | You choose   |
| Bumper               | You choose   |
| Steering guard       | You choose   |
| Headlights           | You choose   |
| Wing-top air intakes | You choose   |
| Chequer plate        | You choose   |
| Side steps           | You choose   |
| Work lamp            | You choose   |
| Rear step            | You choose   |
| INTERIOR             |              |
| Seating trim         | You choose   |
| Front row seats      | You choose   |
| Front storage        | You choose   |
| Load area seats      | You choose   |
| Steering wheel       | You choose   |
| Gear knobs           | You choose   |
| Gear gaiter          | You choose   |
| Door cards           | You choose   |
| Door furniture       | You choose   |
| Floor coverings      | Black carpet |
| Headlining           | You choose   |
| Sound system         | You choose   |
|                      |              |