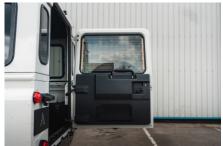

## **EXTERIOR**

| Body color           | Alpine White |
|----------------------|--------------|
| Paint finish         | Solid        |
| Hood                 | OEM original |
| Hood badge           | You choose   |
| Wheels               | You choose   |
| Tires                | You choose   |
| Grille               | You choose   |
| Bumper               | You choose   |
| Steering guard       | You choose   |
| Headlights           | You choose   |
| Wing-top air intakes | You choose   |
| Chequer plate        | You choose   |
| Side steps           | You choose   |
| Work lamp            | You choose   |
| Rear step            | You choose   |
| INTERIOR             |              |
| Seating trim         | You choose   |
| Front row seats      | You choose   |
| Front storage        | You choose   |
| Load area seats      | You choose   |
| Steering wheel       | You choose   |
| Gear knobs           | You choose   |
| Gear gaiter          | You choose   |
| Door cards           | You choose   |
| Door furniture       | You choose   |
| Floor coverings      | Black carpet |
| Headlining           | You choose   |
| Sound system         | You choose   |
|                      |              |