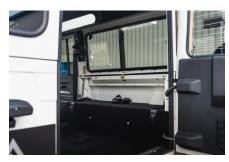

## **EXTERIOR**

| Body color           | Alpine White |
|----------------------|--------------|
| Paint finish         | Solid        |
| Hood                 | OEM original |
| Hood badge           | You choose   |
| Wheels               | You choose   |
| Tires                | You choose   |
| Grille               | You choose   |
| Bumper               | You choose   |
| Steering guard       | You choose   |
| Headlights           | You choose   |
| Wing-top air intakes | You choose   |
| Chequer plate        | You choose   |
| Side steps           | You choose   |
| Work lamp            | You choose   |
| Rear step            | You choose   |
| INTERIOR             |              |
| Seating trim         | You choose   |
| Front row seats      | You choose   |
| Front storage        | You choose   |
| Load area seats      | You choose   |
| Steering wheel       | You choose   |
| Gear knobs           | You choose   |
| Gear gaiter          | You choose   |
| Door cards           | You choose   |
| Door furniture       | You choose   |
| Floor coverings      | Black carpet |
| Headlining           | You choose   |
| Sound system         | You choose   |
|                      |              |