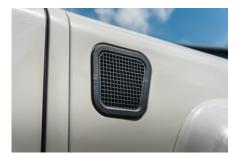

## **EXTERIOR**

| Body color           | Alpine White |
|----------------------|--------------|
| Paint finish         | Solid        |
| Hood                 | OEM original |
| Hood badge           | You choose   |
| Wheels               | You choose   |
| Tires                | You choose   |
| Grille               | You choose   |
| Bumper               | You choose   |
| Steering guard       | You choose   |
| Headlights           | You choose   |
| Wing-top air intakes | You choose   |
| Chequer plate        | You choose   |
| Side steps           | You choose   |
| Work lamp            | You choose   |
| Rear step            | You choose   |
| INTERIOR             |              |
| Seating trim         | You choose   |
| Front row seats      | You choose   |
| Front storage        | You choose   |
| Load area seats      | You choose   |
| Steering wheel       | You choose   |
| Gear knobs           | You choose   |
| Gear gaiter          | You choose   |
| Door cards           | You choose   |
| Door furniture       | You choose   |
| Floor coverings      | Black carpet |
| Headlining           | You choose   |
| Sound system         | You choose   |
|                      |              |