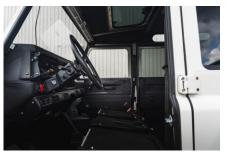

## **EXTERIOR**

| Body color           | Alpine White |
|----------------------|--------------|
| Paint finish         | Solid        |
| Hood                 | OEM original |
| Hood badge           | You choose   |
| Wheels               | You choose   |
| Tires                | You choose   |
| Grille               | You choose   |
| Bumper               | You choose   |
| Steering guard       | You choose   |
| Headlights           | You choose   |
| Wing-top air intakes | You choose   |
| Chequer plate        | You choose   |
| Side steps           | You choose   |
| Work lamp            | You choose   |
| Rear step            | You choose   |
| INTERIOR             |              |
| Seating trim         | You choose   |
| Front row seats      | You choose   |
| Front storage        | You choose   |
| Load area seats      | You choose   |
| Steering wheel       | You choose   |
| Gear knobs           | You choose   |
| Gear gaiter          | You choose   |
| Door cards           | You choose   |
| Door furniture       | You choose   |
| Floor coverings      | Black carpet |
| Headlining           | You choose   |
| Sound system         | You choose   |
|                      |              |