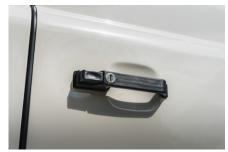

## **EXTERIOR**

| Body color           | Alpine White |
|----------------------|--------------|
| Paint finish         | Solid        |
| Hood                 | OEM original |
| Hood badge           | You choose   |
| Wheels               | You choose   |
| Tires                | You choose   |
| Grille               | You choose   |
| Bumper               | You choose   |
| Steering guard       | You choose   |
| Headlights           | You choose   |
| Wing-top air intakes | You choose   |
| Chequer plate        | You choose   |
| Side steps           | You choose   |
| Work lamp            | You choose   |
| Rear step            | You choose   |
| INTERIOR             |              |
| Seating trim         | You choose   |
| Front row seats      | You choose   |
| Front storage        | You choose   |
| Load area seats      | You choose   |
| Steering wheel       | You choose   |
| Gear knobs           | You choose   |
| Gear gaiter          | You choose   |
| Door cards           | You choose   |
| Door furniture       | You choose   |
| Floor coverings      | Black carpet |
| Headlining           | You choose   |
| Sound system         | You choose   |
|                      |              |