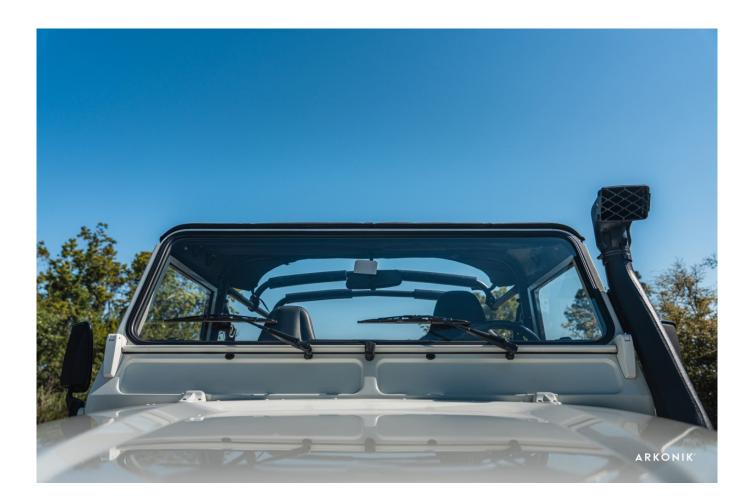

#### EXTERIOR

| Body color           | Alpine White                        |
|----------------------|-------------------------------------|
| Paint finish         | Metallic                            |
| Hood                 | OEM original                        |
| Hood badge           | Land Rover                          |
| Wheels               | Sawtooth 16" alloy (Black)          |
| Tires                | BFGoodrich® All Terrain T/A KO2     |
| Grille               | KBX® Signature inc. light surrounds |
| Bumper               | Standard with end caps and DRLs     |
| Steering guard       | Raptor Black                        |
| Headlights           | Truck-Lite Twin-Cat LEDs            |
| Wing-top air intakes | Optimill®                           |
| Chequer plate        | Side sills                          |
| Side steps           | Fire & Ice (Ebony)                  |
| Rear step            | NAS with 2" square receiver         |

### INTERIOR

| Black Auto Grain Leather                          |
|---------------------------------------------------|
| Elite Sports                                      |
| Premium Lock box with USB port                    |
| Bench                                             |
| Arkon X Black leather 15"                         |
| Alloy                                             |
| Matching leather                                  |
| Matching leather                                  |
| Alloy                                             |
|                                                   |
| Pioneer® Touch screen display with Apple® CarPlay |
|                                                   |