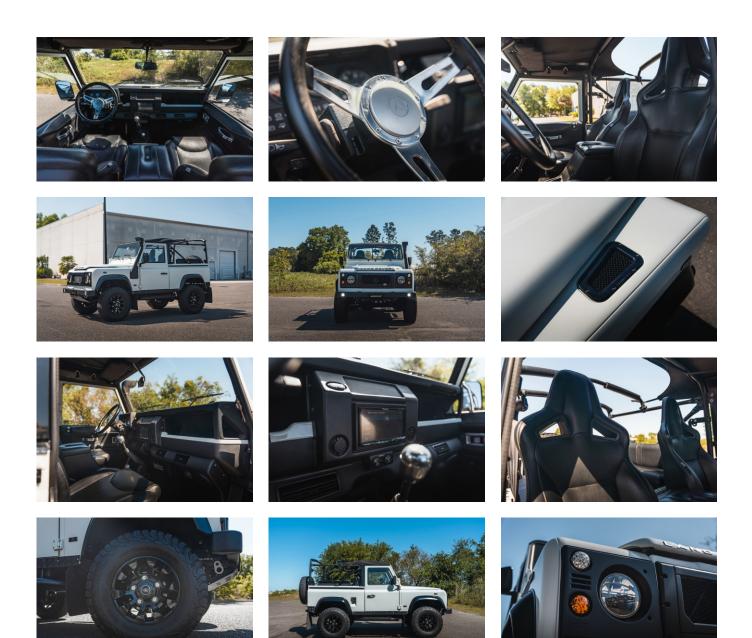

#### EXTERIOR

| Body color           | Alpine White                        |
|----------------------|-------------------------------------|
| Paint finish         | Metallic                            |
| Hood                 | OEM original                        |
| Hood badge           | Land Rover                          |
| Wheels               | Sawtooth 16" alloy (Black)          |
| Tires                | BFGoodrich® All Terrain T/A KO2     |
| Grille               | KBX® Signature inc. light surrounds |
| Bumper               | Standard with end caps and DRLs     |
| Steering guard       | Raptor Black                        |
| Headlights           | Truck-Lite Twin-Cat LEDs            |
| Wing-top air intakes | Optimill®                           |
| Chequer plate        | Side sills                          |
| Side steps           | Fire & Ice (Ebony)                  |
| Rear step            | NAS with 2" square receiver         |

### INTERIOR

| Black Auto Grain Leather                          |
|---------------------------------------------------|
| Elite Sports                                      |
| Premium Lock box with USB port                    |
| Bench                                             |
| Arkon X Black leather 15"                         |
| Alloy                                             |
| Matching leather                                  |
| Matching leather                                  |
| Alloy                                             |
|                                                   |
| Pioneer® Touch screen display with Apple® CarPlay |
|                                                   |