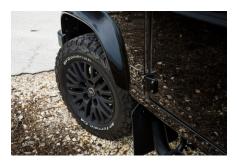

#### EXTERIOR

| Body colour          | Java Black                      |
|----------------------|---------------------------------|
| Paint finish         | Solid                           |
| Bonnet               | OEM Puma                        |
| Bonnet badge         | Land Rover                      |
| Wheels               | Kahn® Defend 1983 18" alloy     |
| Tyres                | BFGoodrich® All Terrain T/A KO2 |
| Grille               | SVX inc. light surrounds        |
| Bumper               | Standard with end caps and DRLs |
| Steering guard       | Raptor Black                    |
| Headlights           | Truck-Lite Twin-Cat LEDs        |
| Wing-top air intakes | KBX® Hi-Force                   |
| Side steps           | Fire & Ice (Ebony)              |
| Rear step            | NAS                             |
| Window tints         | No Tint                         |