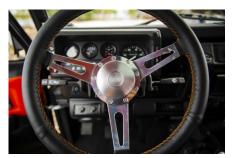

### INTERIOR

| Seating trim    | Custom                                   |
|-----------------|------------------------------------------|
| Front row seats | Modular                                  |
| Front storage   | Lock box                                 |
| Load area seats | Inward facing tip-ups                    |
| Steering wheel  | Arkon X Black leather 15"                |
| Gear knobs      | Alloy                                    |
| Gear gaiter     | Matching leather                         |
| Door cards      | Matching leather                         |
| Door furniture  | Alloy                                    |
| Floor coverings | Black carpet                             |
| Headlining      | Custom                                   |
| Sound system    | Alpine® Touch screen with Apple® CarPlay |