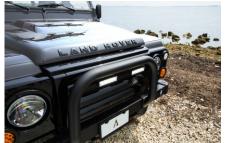

#### EXTERIOR

| Body colour          | Java Black                      |
|----------------------|---------------------------------|
| Paint finish         | Solid                           |
| Bonnet               | OEM Puma                        |
| Bonnet badge         | Land Rover                      |
| Wheels               | Kahn® Defend 1983 18" alloy     |
| Tyres                | BFGoodrich® All Terrain T/A KO2 |
| Grille               | SVX inc. light surrounds        |
| Bumper               | Standard with end caps and DRLs |
| Steering guard       | Raptor Black                    |
| Headlights           | Truck-Lite Twin-Cat LEDs        |
| Wing-top air intakes | KBX® Hi-Force                   |
| Side steps           | Fire & Ice (Ebony)              |
| Rear step            | NAS                             |
| Window tints         | No Tint                         |