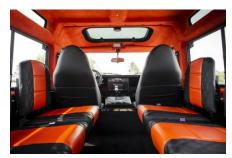

### INTERIOR

| Seating trim    | Custom                                   |
|-----------------|------------------------------------------|
| Front row seats | Modular                                  |
| Front storage   | Lock box                                 |
| Load area seats | Inward facing tip-ups                    |
| Steering wheel  | Arkon X Black leather 15"                |
| Gear knobs      | Alloy                                    |
| Gear gaiter     | Matching leather                         |
| Door cards      | Matching leather                         |
| Door furniture  | Alloy                                    |
| Floor coverings | Black carpet                             |
| Headlining      | Custom                                   |
| Sound system    | Alpine® Touch screen with Apple® CarPlay |