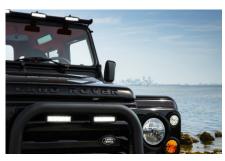

#### EXTERIOR

| Body colour          | Java Black                      |
|----------------------|---------------------------------|
| Paint finish         | Solid                           |
| Bonnet               | OEM Puma                        |
| Bonnet badge         | Land Rover                      |
| Wheels               | Kahn® Defend 1983 18" alloy     |
| Tyres                | BFGoodrich® All Terrain T/A KO2 |
| Grille               | SVX inc. light surrounds        |
| Bumper               | Standard with end caps and DRLs |
| Steering guard       | Raptor Black                    |
| Headlights           | Truck-Lite Twin-Cat LEDs        |
| Wing-top air intakes | KBX® Hi-Force                   |
| Side steps           | Fire & Ice (Ebony)              |
| Rear step            | NAS                             |
| Window tints         | No Tint                         |