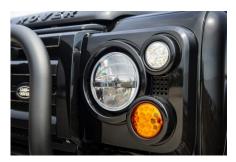

#### EXTERIOR

| Body colour          | Java Black                      |
|----------------------|---------------------------------|
| Paint finish         | Solid                           |
| Bonnet               | OEM Puma                        |
| Bonnet badge         | Land Rover                      |
| Wheels               | Kahn® Defend 1983 18" alloy     |
| Tyres                | BFGoodrich® All Terrain T/A KO2 |
| Grille               | SVX inc. light surrounds        |
| Bumper               | Standard with end caps and DRLs |
| Steering guard       | Raptor Black                    |
| Headlights           | Truck-Lite Twin-Cat LEDs        |
| Wing-top air intakes | KBX® Hi-Force                   |
| Side steps           | Fire & Ice (Ebony)              |
| Rear step            | NAS                             |
| Window tints         | No Tint                         |