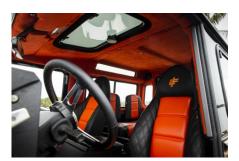

### INTERIOR

| Seating trim    | Custom                                   |
|-----------------|------------------------------------------|
| Front row seats | Modular                                  |
| Front storage   | Lock box                                 |
| Load area seats | Inward facing tip-ups                    |
| Steering wheel  | Arkon X Black leather 15"                |
| Gear knobs      | Alloy                                    |
| Gear gaiter     | Matching leather                         |
| Door cards      | Matching leather                         |
| Door furniture  | Alloy                                    |
| Floor coverings | Black carpet                             |
| Headlining      | Custom                                   |
| Sound system    | Alpine® Touch screen with Apple® CarPlay |