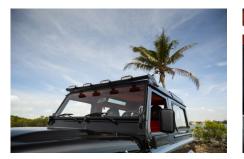

#### EXTERIOR

| Body colour          | Java Black                      |
|----------------------|---------------------------------|
| Paint finish         | Solid                           |
| Bonnet               | OEM Puma                        |
| Bonnet badge         | Land Rover                      |
| Wheels               | Kahn® Defend 1983 18" alloy     |
| Tyres                | BFGoodrich® All Terrain T/A KO2 |
| Grille               | SVX inc. light surrounds        |
| Bumper               | Standard with end caps and DRLs |
| Steering guard       | Raptor Black                    |
| Headlights           | Truck-Lite Twin-Cat LEDs        |
| Wing-top air intakes | KBX® Hi-Force                   |
| Side steps           | Fire & Ice (Ebony)              |
| Rear step            | NAS                             |
| Window tints         | No Tint                         |