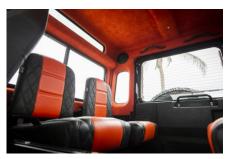

### INTERIOR

| Seating trim    | Custom                                   |
|-----------------|------------------------------------------|
| Front row seats | Modular                                  |
| Front storage   | Lock box                                 |
| Load area seats | Inward facing tip-ups                    |
| Steering wheel  | Arkon X Black leather 15"                |
| Gear knobs      | Alloy                                    |
| Gear gaiter     | Matching leather                         |
| Door cards      | Matching leather                         |
| Door furniture  | Alloy                                    |
| Floor coverings | Black carpet                             |
| Headlining      | Custom                                   |
| Sound system    | Alpine® Touch screen with Apple® CarPlay |