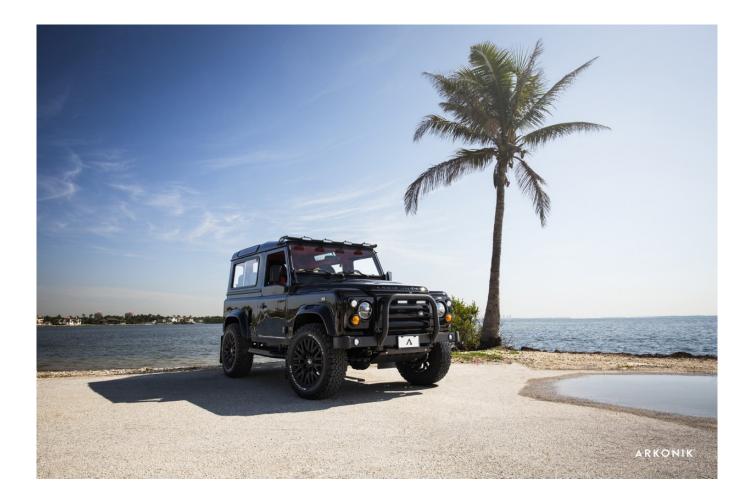

#### EXTERIOR

| Body colour          | Java Black                      |
|----------------------|---------------------------------|
| Paint finish         | Solid                           |
| Bonnet               | OEM Puma                        |
| Bonnet badge         | Land Rover                      |
| Wheels               | Kahn® Defend 1983 18" alloy     |
| Tyres                | BFGoodrich® All Terrain T/A KO2 |
| Grille               | SVX inc. light surrounds        |
| Bumper               | Standard with end caps and DRLs |
| Steering guard       | Raptor Black                    |
| Headlights           | Truck-Lite Twin-Cat LEDs        |
| Wing-top air intakes | KBX® Hi-Force                   |
| Side steps           | Fire & Ice (Ebony)              |
| Rear step            | NAS                             |
| Window tints         | No Tint                         |