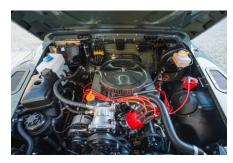

## **EXTERIOR**

| Body colour          | Keswick Green                                                                      |
|----------------------|------------------------------------------------------------------------------------|
| Paint finish         | Solid                                                                              |
| Bonnet               | OEM Puma                                                                           |
| Wheels               | Steel 16" (Chawton White)                                                          |
| Tyres                | BFGoodrich® All Terrain T/A KO2                                                    |
| Grille               | Heritage                                                                           |
| Bumper               | Winch bumper with DRLs                                                             |
| Steering guard       | Raptor Black                                                                       |
| Headlights           | Truck-Lite Twin-Cat LEDs                                                           |
| Wing-top air intakes | Original                                                                           |
| Side steps           | Fire & Ice (Ebony)                                                                 |
| Work lamp            | Rear-facing LED                                                                    |
| Rear step            | NAS                                                                                |
| INTERIOR             |                                                                                    |
| Seating trim         | Kingston Basis Leather                                                             |
| Front row seats      | Puma (heated)                                                                      |
| Front storage        | Lock box with USB port                                                             |
| Load area seats      | Bench                                                                              |
| Steering wheel       | Evander wood rimmed 15"                                                            |
| Gear knobs           | Brushed alloy                                                                      |
| Gear gaiter          | Matching leather                                                                   |
| Door cards           | Matching leather                                                                   |
| Door furniture       | Brushed alloy                                                                      |
| Floor coverings      | Black carpet                                                                       |
| Headlining           | Black suede                                                                        |
| Sound system         | Pioneer® NEX Touch screen display with Apple® CarPlay and reversing camera display |
|                      |                                                                                    |