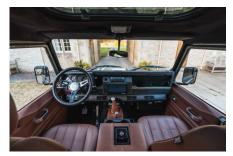

## **EXTERIOR**

| Body colour          | Keswick Green                                                                      |
|----------------------|------------------------------------------------------------------------------------|
| Paint finish         | Solid                                                                              |
| Bonnet               | OEM Puma                                                                           |
| Wheels               | Steel 16" (Chawton White)                                                          |
| Tyres                | BFGoodrich® All Terrain T/A KO2                                                    |
| Grille               | Heritage                                                                           |
| Bumper               | Winch bumper with DRLs                                                             |
| Steering guard       | Raptor Black                                                                       |
| Headlights           | Truck-Lite Twin-Cat LEDs                                                           |
| Wing-top air intakes | Original                                                                           |
| Side steps           | Fire & Ice (Ebony)                                                                 |
| Work lamp            | Rear-facing LED                                                                    |
| Rear step            | NAS                                                                                |
| INTERIOR             |                                                                                    |
| Seating trim         | Kingston Basis Leather                                                             |
| Front row seats      | Puma (heated)                                                                      |
| Front storage        | Lock box with USB port                                                             |
| Load area seats      | Bench                                                                              |
| Steering wheel       | Evander wood rimmed 15"                                                            |
| Gear knobs           | Brushed alloy                                                                      |
| Gear gaiter          | Matching leather                                                                   |
| Door cards           | Matching leather                                                                   |
| Door furniture       | Brushed alloy                                                                      |
| Floor coverings      | Black carpet                                                                       |
| Headlining           | Black suede                                                                        |
| Sound system         | Pioneer® NEX Touch screen display with Apple® CarPlay and reversing camera display |
|                      |                                                                                    |