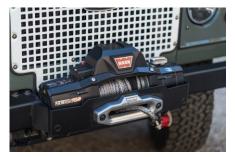

## **EXTERIOR**

| Body colour          | Keswick Green                                                                      |
|----------------------|------------------------------------------------------------------------------------|
| Paint finish         | Solid                                                                              |
| Bonnet               | OEM Puma                                                                           |
| Wheels               | Steel 16" (Chawton White)                                                          |
| Tyres                | BFGoodrich® All Terrain T/A KO2                                                    |
| Grille               | Heritage                                                                           |
| Bumper               | Winch bumper with DRLs                                                             |
| Steering guard       | Raptor Black                                                                       |
| Headlights           | Truck-Lite Twin-Cat LEDs                                                           |
| Wing-top air intakes | Original                                                                           |
| Side steps           | Fire & Ice (Ebony)                                                                 |
| Work lamp            | Rear-facing LED                                                                    |
| Rear step            | NAS                                                                                |
| INTERIOR             |                                                                                    |
| Seating trim         | Kingston Basis Leather                                                             |
| Front row seats      | Puma (heated)                                                                      |
| Front storage        | Lock box with USB port                                                             |
| Load area seats      | Bench                                                                              |
| Steering wheel       | Evander wood rimmed 15"                                                            |
| Gear knobs           | Brushed alloy                                                                      |
| Gear gaiter          | Matching leather                                                                   |
| Door cards           | Matching leather                                                                   |
| Door furniture       | Brushed alloy                                                                      |
| Floor coverings      | Black carpet                                                                       |
| Headlining           | Black suede                                                                        |
| Sound system         | Pioneer® NEX Touch screen display with Apple® CarPlay and reversing camera display |
|                      |                                                                                    |