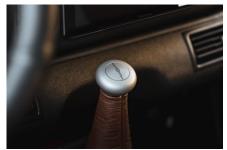

## **EXTERIOR**

| Body colour          | Keswick Green                                                                      |
|----------------------|------------------------------------------------------------------------------------|
| Paint finish         | Solid                                                                              |
| Bonnet               | OEM Puma                                                                           |
| Wheels               | Steel 16" (Chawton White)                                                          |
| Tyres                | BFGoodrich® All Terrain T/A KO2                                                    |
| Grille               | Heritage                                                                           |
| Bumper               | Winch bumper with DRLs                                                             |
| Steering guard       | Raptor Black                                                                       |
| Headlights           | Truck-Lite Twin-Cat LEDs                                                           |
| Wing-top air intakes | Original                                                                           |
| Side steps           | Fire & Ice (Ebony)                                                                 |
| Work lamp            | Rear-facing LED                                                                    |
| Rear step            | NAS                                                                                |
| INTERIOR             |                                                                                    |
| Seating trim         | Kingston Basis Leather                                                             |
| Front row seats      | Puma (heated)                                                                      |
| Front storage        | Lock box with USB port                                                             |
| Load area seats      | Bench                                                                              |
| Steering wheel       | Evander wood rimmed 15"                                                            |
| Gear knobs           | Brushed alloy                                                                      |
| Gear gaiter          | Matching leather                                                                   |
| Door cards           | Matching leather                                                                   |
| Door furniture       | Brushed alloy                                                                      |
| Floor coverings      | Black carpet                                                                       |
| Headlining           | Black suede                                                                        |
| Sound system         | Pioneer® NEX Touch screen display with Apple® CarPlay and reversing camera display |
|                      |                                                                                    |