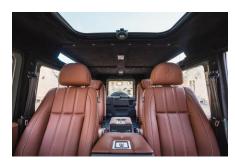

## **EXTERIOR**

| Body colour          | Keswick Green                                                                      |
|----------------------|------------------------------------------------------------------------------------|
| Paint finish         | Solid                                                                              |
| Bonnet               | OEM Puma                                                                           |
| Wheels               | Steel 16" (Chawton White)                                                          |
| Tyres                | BFGoodrich® All Terrain T/A KO2                                                    |
| Grille               | Heritage                                                                           |
| Bumper               | Winch bumper with DRLs                                                             |
| Steering guard       | Raptor Black                                                                       |
| Headlights           | Truck-Lite Twin-Cat LEDs                                                           |
| Wing-top air intakes | Original                                                                           |
| Side steps           | Fire & Ice (Ebony)                                                                 |
| Work lamp            | Rear-facing LED                                                                    |
| Rear step            | NAS                                                                                |
| INTERIOR             |                                                                                    |
| Seating trim         | Kingston Basis Leather                                                             |
| Front row seats      | Puma (heated)                                                                      |
| Front storage        | Lock box with USB port                                                             |
| Load area seats      | Bench                                                                              |
| Steering wheel       | Evander wood rimmed 15"                                                            |
| Gear knobs           | Brushed alloy                                                                      |
| Gear gaiter          | Matching leather                                                                   |
| Door cards           | Matching leather                                                                   |
| Door furniture       | Brushed alloy                                                                      |
| Floor coverings      | Black carpet                                                                       |
| Headlining           | Black suede                                                                        |
| Sound system         | Pioneer® NEX Touch screen display with Apple® CarPlay and reversing camera display |
|                      |                                                                                    |