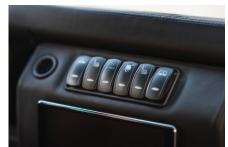

## **EXTERIOR**

| Body colour          | Keswick Green                                                                      |
|----------------------|------------------------------------------------------------------------------------|
| Paint finish         | Solid                                                                              |
| Bonnet               | OEM Puma                                                                           |
| Wheels               | Steel 16" (Chawton White)                                                          |
| Tyres                | BFGoodrich® All Terrain T/A KO2                                                    |
| Grille               | Heritage                                                                           |
| Bumper               | Winch bumper with DRLs                                                             |
| Steering guard       | Raptor Black                                                                       |
| Headlights           | Truck-Lite Twin-Cat LEDs                                                           |
| Wing-top air intakes | Original                                                                           |
| Side steps           | Fire & Ice (Ebony)                                                                 |
| Work lamp            | Rear-facing LED                                                                    |
| Rear step            | NAS                                                                                |
| INTERIOR             |                                                                                    |
| Seating trim         | Kingston Basis Leather                                                             |
| Front row seats      | Puma (heated)                                                                      |
| Front storage        | Lock box with USB port                                                             |
| Load area seats      | Bench                                                                              |
| Steering wheel       | Evander wood rimmed 15"                                                            |
| Gear knobs           | Brushed alloy                                                                      |
| Gear gaiter          | Matching leather                                                                   |
| Door cards           | Matching leather                                                                   |
| Door furniture       | Brushed alloy                                                                      |
| Floor coverings      | Black carpet                                                                       |
| Headlining           | Black suede                                                                        |
| Sound system         | Pioneer® NEX Touch screen display with Apple® CarPlay and reversing camera display |
|                      |                                                                                    |