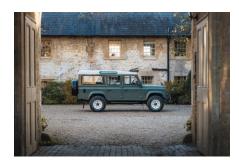

## **EXTERIOR**

| Body colour          | Keswick Green                                                                      |
|----------------------|------------------------------------------------------------------------------------|
| Paint finish         | Solid                                                                              |
| Bonnet               | OEM Puma                                                                           |
| Wheels               | Steel 16" (Chawton White)                                                          |
| Tyres                | BFGoodrich® All Terrain T/A KO2                                                    |
| Grille               | Heritage                                                                           |
| Bumper               | Winch bumper with DRLs                                                             |
| Steering guard       | Raptor Black                                                                       |
| Headlights           | Truck-Lite Twin-Cat LEDs                                                           |
| Wing-top air intakes | Original                                                                           |
| Side steps           | Fire & Ice (Ebony)                                                                 |
| Work lamp            | Rear-facing LED                                                                    |
| Rear step            | NAS                                                                                |
| INTERIOR             |                                                                                    |
| Seating trim         | Kingston Basis Leather                                                             |
| Front row seats      | Puma (heated)                                                                      |
| Front storage        | Lock box with USB port                                                             |
| Load area seats      | Bench                                                                              |
| Steering wheel       | Evander wood rimmed 15"                                                            |
| Gear knobs           | Brushed alloy                                                                      |
| Gear gaiter          | Matching leather                                                                   |
| Door cards           | Matching leather                                                                   |
| Door furniture       | Brushed alloy                                                                      |
| Floor coverings      | Black carpet                                                                       |
| Headlining           | Black suede                                                                        |
| Sound system         | Pioneer® NEX Touch screen display with Apple® CarPlay and reversing camera display |
|                      |                                                                                    |