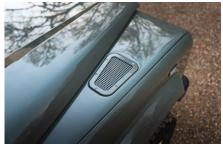

## **EXTERIOR**

| Body colour          | Keswick Green                                                                      |
|----------------------|------------------------------------------------------------------------------------|
| Paint finish         | Solid                                                                              |
| Bonnet               | OEM Puma                                                                           |
| Wheels               | Steel 16" (Chawton White)                                                          |
| Tyres                | BFGoodrich® All Terrain T/A KO2                                                    |
| Grille               | Heritage                                                                           |
| Bumper               | Winch bumper with DRLs                                                             |
| Steering guard       | Raptor Black                                                                       |
| Headlights           | Truck-Lite Twin-Cat LEDs                                                           |
| Wing-top air intakes | Original                                                                           |
| Side steps           | Fire & Ice (Ebony)                                                                 |
| Work lamp            | Rear-facing LED                                                                    |
| Rear step            | NAS                                                                                |
| INTERIOR             |                                                                                    |
| Seating trim         | Kingston Basis Leather                                                             |
| Front row seats      | Puma (heated)                                                                      |
| Front storage        | Lock box with USB port                                                             |
| Load area seats      | Bench                                                                              |
| Steering wheel       | Evander wood rimmed 15"                                                            |
| Gear knobs           | Brushed alloy                                                                      |
| Gear gaiter          | Matching leather                                                                   |
| Door cards           | Matching leather                                                                   |
| Door furniture       | Brushed alloy                                                                      |
| Floor coverings      | Black carpet                                                                       |
| Headlining           | Black suede                                                                        |
| Sound system         | Pioneer® NEX Touch screen display with Apple® CarPlay and reversing camera display |
|                      |                                                                                    |