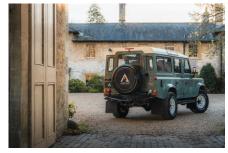

## **EXTERIOR**

| Body colour          | Keswick Green                                                                      |
|----------------------|------------------------------------------------------------------------------------|
| Paint finish         | Solid                                                                              |
| Bonnet               | OEM Puma                                                                           |
| Wheels               | Steel 16" (Chawton White)                                                          |
| Tyres                | BFGoodrich® All Terrain T/A KO2                                                    |
| Grille               | Heritage                                                                           |
| Bumper               | Winch bumper with DRLs                                                             |
| Steering guard       | Raptor Black                                                                       |
| Headlights           | Truck-Lite Twin-Cat LEDs                                                           |
| Wing-top air intakes | Original                                                                           |
| Side steps           | Fire & Ice (Ebony)                                                                 |
| Work lamp            | Rear-facing LED                                                                    |
| Rear step            | NAS                                                                                |
| INTERIOR             |                                                                                    |
| Seating trim         | Kingston Basis Leather                                                             |
| Front row seats      | Puma (heated)                                                                      |
| Front storage        | Lock box with USB port                                                             |
| Load area seats      | Bench                                                                              |
| Steering wheel       | Evander wood rimmed 15"                                                            |
| Gear knobs           | Brushed alloy                                                                      |
| Gear gaiter          | Matching leather                                                                   |
| Door cards           | Matching leather                                                                   |
| Door furniture       | Brushed alloy                                                                      |
| Floor coverings      | Black carpet                                                                       |
| Headlining           | Black suede                                                                        |
| Sound system         | Pioneer® NEX Touch screen display with Apple® CarPlay and reversing camera display |
|                      |                                                                                    |