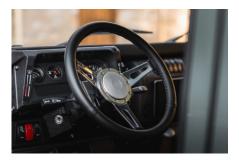

## **EXTERIOR**

| Body colour          | Keswick Green                                                                      |
|----------------------|------------------------------------------------------------------------------------|
| Paint finish         | Solid                                                                              |
| Bonnet               | OEM Puma                                                                           |
| Wheels               | Steel 16" (Chawton White)                                                          |
| Tyres                | BFGoodrich® All Terrain T/A KO2                                                    |
| Grille               | Heritage                                                                           |
| Bumper               | Winch bumper with DRLs                                                             |
| Steering guard       | Raptor Black                                                                       |
| Headlights           | Truck-Lite Twin-Cat LEDs                                                           |
| Wing-top air intakes | Original                                                                           |
| Side steps           | Fire & Ice (Ebony)                                                                 |
| Work lamp            | Rear-facing LED                                                                    |
| Rear step            | NAS                                                                                |
| INTERIOR             |                                                                                    |
| Seating trim         | Kingston Basis Leather                                                             |
| Front row seats      | Puma (heated)                                                                      |
| Front storage        | Lock box with USB port                                                             |
| Load area seats      | Bench                                                                              |
| Steering wheel       | Evander wood rimmed 15"                                                            |
| Gear knobs           | Brushed alloy                                                                      |
| Gear gaiter          | Matching leather                                                                   |
| Door cards           | Matching leather                                                                   |
| Door furniture       | Brushed alloy                                                                      |
| Floor coverings      | Black carpet                                                                       |
| Headlining           | Black suede                                                                        |
| Sound system         | Pioneer® NEX Touch screen display with Apple® CarPlay and reversing camera display |
|                      |                                                                                    |