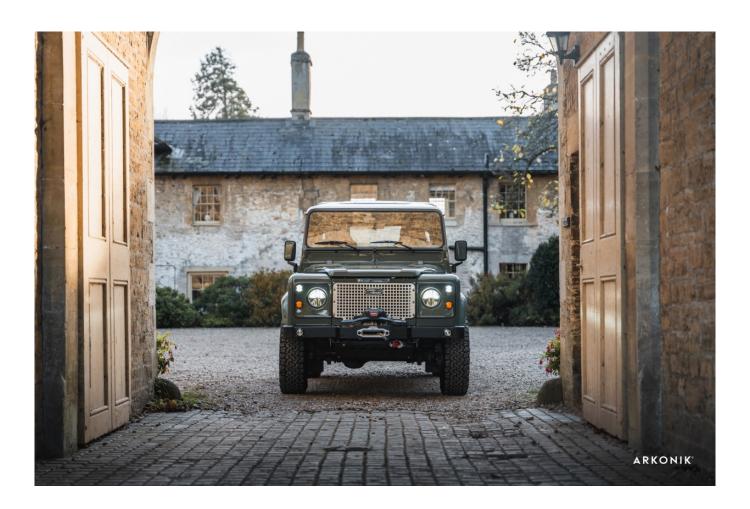

## **EXTERIOR**

| Body colour          | Keswick Green                                                                      |
|----------------------|------------------------------------------------------------------------------------|
| Paint finish         | Solid                                                                              |
| Bonnet               | OEM Puma                                                                           |
| Wheels               | Steel 16" (Chawton White)                                                          |
| Tyres                | BFGoodrich® All Terrain T/A KO2                                                    |
| Grille               | Heritage                                                                           |
| Bumper               | Winch bumper with DRLs                                                             |
| Steering guard       | Raptor Black                                                                       |
| Headlights           | Truck-Lite Twin-Cat LEDs                                                           |
| Wing-top air intakes | Original                                                                           |
| Side steps           | Fire & Ice (Ebony)                                                                 |
| Work lamp            | Rear-facing LED                                                                    |
| Rear step            | NAS                                                                                |
| INTERIOR             |                                                                                    |
| Seating trim         | Kingston Basis Leather                                                             |
| Front row seats      | Puma (heated)                                                                      |
| Front storage        | Lock box with USB port                                                             |
| Load area seats      | Bench                                                                              |
| Steering wheel       | Evander wood rimmed 15"                                                            |
| Gear knobs           | Brushed alloy                                                                      |
| Gear gaiter          | Matching leather                                                                   |
| Door cards           | Matching leather                                                                   |
| Door furniture       | Brushed alloy                                                                      |
| Floor coverings      | Black carpet                                                                       |
| Headlining           | Black suede                                                                        |
| Sound system         | Pioneer® NEX Touch screen display with Apple® CarPlay and reversing camera display |
|                      |                                                                                    |