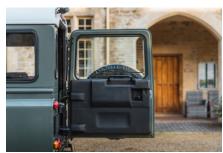

## **EXTERIOR**

| Body colour          | Keswick Green                                                                      |
|----------------------|------------------------------------------------------------------------------------|
| Paint finish         | Solid                                                                              |
| Bonnet               | OEM Puma                                                                           |
| Wheels               | Steel 16" (Chawton White)                                                          |
| Tyres                | BFGoodrich® All Terrain T/A KO2                                                    |
| Grille               | Heritage                                                                           |
| Bumper               | Winch bumper with DRLs                                                             |
| Steering guard       | Raptor Black                                                                       |
| Headlights           | Truck-Lite Twin-Cat LEDs                                                           |
| Wing-top air intakes | Original                                                                           |
| Side steps           | Fire & Ice (Ebony)                                                                 |
| Work lamp            | Rear-facing LED                                                                    |
| Rear step            | NAS                                                                                |
| INTERIOR             |                                                                                    |
| Seating trim         | Kingston Basis Leather                                                             |
| Front row seats      | Puma (heated)                                                                      |
| Front storage        | Lock box with USB port                                                             |
| Load area seats      | Bench                                                                              |
| Steering wheel       | Evander wood rimmed 15"                                                            |
| Gear knobs           | Brushed alloy                                                                      |
| Gear gaiter          | Matching leather                                                                   |
| Door cards           | Matching leather                                                                   |
| Door furniture       | Brushed alloy                                                                      |
| Floor coverings      | Black carpet                                                                       |
| Headlining           | Black suede                                                                        |
| Sound system         | Pioneer® NEX Touch screen display with Apple® CarPlay and reversing camera display |
|                      |                                                                                    |