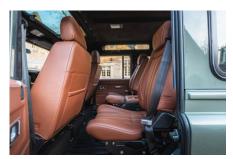

## **EXTERIOR**

| Body colour          | Keswick Green                                                                      |
|----------------------|------------------------------------------------------------------------------------|
| Paint finish         | Solid                                                                              |
| Bonnet               | OEM Puma                                                                           |
| Wheels               | Steel 16" (Chawton White)                                                          |
| Tyres                | BFGoodrich® All Terrain T/A KO2                                                    |
| Grille               | Heritage                                                                           |
| Bumper               | Winch bumper with DRLs                                                             |
| Steering guard       | Raptor Black                                                                       |
| Headlights           | Truck-Lite Twin-Cat LEDs                                                           |
| Wing-top air intakes | Original                                                                           |
| Side steps           | Fire & Ice (Ebony)                                                                 |
| Work lamp            | Rear-facing LED                                                                    |
| Rear step            | NAS                                                                                |
| INTERIOR             |                                                                                    |
| Seating trim         | Kingston Basis Leather                                                             |
| Front row seats      | Puma (heated)                                                                      |
| Front storage        | Lock box with USB port                                                             |
| Load area seats      | Bench                                                                              |
| Steering wheel       | Evander wood rimmed 15"                                                            |
| Gear knobs           | Brushed alloy                                                                      |
| Gear gaiter          | Matching leather                                                                   |
| Door cards           | Matching leather                                                                   |
| Door furniture       | Brushed alloy                                                                      |
| Floor coverings      | Black carpet                                                                       |
| Headlining           | Black suede                                                                        |
| Sound system         | Pioneer® NEX Touch screen display with Apple® CarPlay and reversing camera display |
|                      |                                                                                    |