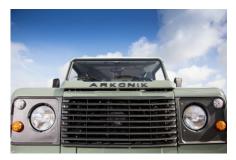

## **EXTERIOR**

| Body colour          | Keswick Green                                            |
|----------------------|----------------------------------------------------------|
| Paint finish         | Solid                                                    |
| Bonnet               | OEM original                                             |
| Bonnet badge         | Arkonik                                                  |
| Wheels               | Steel 16" (Chawton White)                                |
| Tyres                | BFGoodrich® All Terrain T/A KO2                          |
| Grille               | OEM                                                      |
| Bumper               | Standard with end caps                                   |
| Headlights           | WIPAC® Xenon / Standard                                  |
| Wing-top air intakes | Original                                                 |
| INTERIOR             |                                                          |
| Seating trim         | Black Leather                                            |
| Front row seats      | Modular                                                  |
| Front storage        | Cubby box                                                |
| Load area seats      | Bench                                                    |
| Steering wheel       | OEM Puma/NAS leather 16"                                 |
| Gear knobs           | Original                                                 |
| Gear gaiter          | Rubber OEM                                               |
| Door cards           | OEM                                                      |
| Door furniture       | OEM                                                      |
| Floor coverings      | Black carpet                                             |
| Headlining           | Original Grey Ripple nylon                               |
| Sound system         | Alpine® head unit with Bluetooth & USB port & 4 speakers |