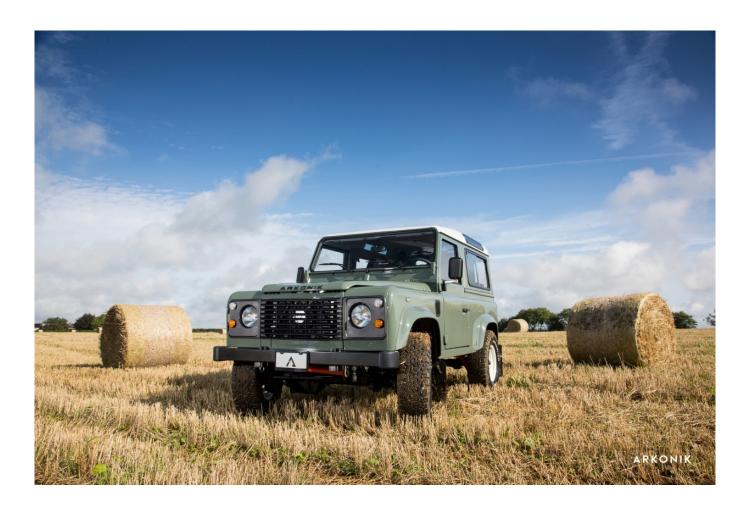

## 1992 SW-ARK022

**€112,500**\*

\*Price is in EUR ( ) and is an estimate for your own build based on the same specification  $\,$ 

Make an inquiry

1-800-984-3355 sales@arkonik.com

Keswick Green

5sp Manual

- 200Tdi

## **EXTERIOR**

| Body colour          | Keswick Green                                            |
|----------------------|----------------------------------------------------------|
| Paint finish         | Solid                                                    |
| Bonnet               | OEM original                                             |
| Bonnet badge         | Arkonik                                                  |
| Wheels               | Steel 16" (Chawton White)                                |
| Tyres                | BFGoodrich® All Terrain T/A KO2                          |
| Grille               | OEM                                                      |
| Bumper               | Standard with end caps                                   |
| Headlights           | WIPAC® Xenon / Standard                                  |
| Wing-top air intakes | Original                                                 |
| INTERIOR             |                                                          |
| Seating trim         | Black Leather                                            |
| Front row seats      | Modular                                                  |
| Front storage        | Cubby box                                                |
| Load area seats      | Bench                                                    |
| Steering wheel       | OEM Puma/NAS leather 16"                                 |
| Gear knobs           | Original                                                 |
| Gear gaiter          | Rubber OEM                                               |
| Door cards           | OEM                                                      |
| Door furniture       | OEM                                                      |
| Floor coverings      | Black carpet                                             |
| Headlining           | Original Grey Ripple nylon                               |
| Sound system         | Alpine® head unit with Bluetooth & USB port & 4 speakers |