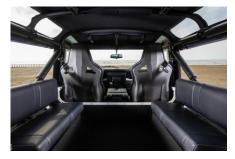

## **EXTERIOR**

| Body colour          | Alpine White                                      |
|----------------------|---------------------------------------------------|
| Paint finish         | Metallic                                          |
| Bonnet               | OEM original                                      |
| Bonnet badge         | Land Rover                                        |
| Wheels               | Sawtooth 16" alloy (Black)                        |
| Tyres                | BFGoodrich® All Terrain T/A KO2                   |
| Grille               | KBX® Signature inc. light surrounds               |
| Bumper               | Standard with end caps and DRLs                   |
| Steering guard       | Raptor Black                                      |
| Headlights           | Truck-Lite Twin-Cat LEDs                          |
| Wing-top air intakes | Optimill®                                         |
| Chequer plate        | Side sills                                        |
| Side steps           | Fire & Ice (Ebony)                                |
| Rear step            | NAS with 2" square receiver                       |
| INTERIOR             |                                                   |
| Seating trim         | Black Auto Grain Leather                          |
| Front row seats      | Elite Sports                                      |
| Front storage        | Premium Lock box with USB port                    |
| Load area seats      | Bench                                             |
| Steering wheel       | Arkon X Black leather 15"                         |
| Gear knobs           | Alloy                                             |
| Gear gaiter          | Matching leather                                  |
| Door cards           | Matching leather                                  |
| Door furniture       | Alloy                                             |
| Floor coverings      | Black carpet                                      |
| Sound system         | Pioneer® Touch screen display with Apple® CarPlay |