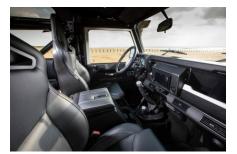

## **EXTERIOR**

| Body colour          | Alpine White                                      |
|----------------------|---------------------------------------------------|
| Paint finish         | Metallic                                          |
| Bonnet               | OEM original                                      |
| Bonnet badge         | Land Rover                                        |
| Wheels               | Sawtooth 16" alloy (Black)                        |
| Tyres                | BFGoodrich® All Terrain T/A KO2                   |
| Grille               | KBX® Signature inc. light surrounds               |
| Bumper               | Standard with end caps and DRLs                   |
| Steering guard       | Raptor Black                                      |
| Headlights           | Truck-Lite Twin-Cat LEDs                          |
| Wing-top air intakes | Optimill®                                         |
| Chequer plate        | Side sills                                        |
| Side steps           | Fire & Ice (Ebony)                                |
| Rear step            | NAS with 2" square receiver                       |
| INTERIOR             |                                                   |
| Seating trim         | Black Auto Grain Leather                          |
| Front row seats      | Elite Sports                                      |
| Front storage        | Premium Lock box with USB port                    |
| Load area seats      | Bench                                             |
| Steering wheel       | Arkon X Black leather 15"                         |
| Gear knobs           | Alloy                                             |
| Gear gaiter          | Matching leather                                  |
| Door cards           | Matching leather                                  |
| Door furniture       | Alloy                                             |
| Floor coverings      | Black carpet                                      |
| Sound system         | Pioneer® Touch screen display with Apple® CarPlay |