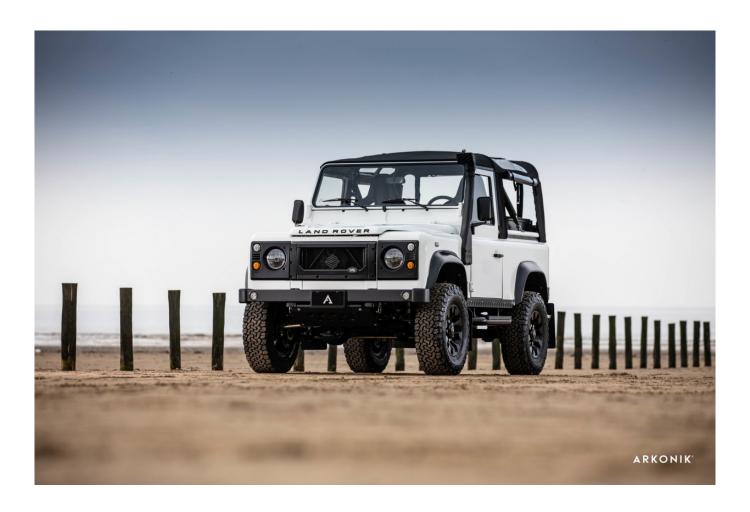

## **EXTERIOR**

| Body colour          | Alpine White                                      |
|----------------------|---------------------------------------------------|
| Paint finish         | Metallic                                          |
| Bonnet               | OEM original                                      |
| Bonnet badge         | Land Rover                                        |
| Wheels               | Sawtooth 16" alloy (Black)                        |
| Tyres                | BFGoodrich® All Terrain T/A KO2                   |
| Grille               | KBX® Signature inc. light surrounds               |
| Bumper               | Standard with end caps and DRLs                   |
| Steering guard       | Raptor Black                                      |
| Headlights           | Truck-Lite Twin-Cat LEDs                          |
| Wing-top air intakes | Optimill®                                         |
| Chequer plate        | Side sills                                        |
| Side steps           | Fire & Ice (Ebony)                                |
| Rear step            | NAS with 2" square receiver                       |
| INTERIOR             |                                                   |
| Seating trim         | Black Auto Grain Leather                          |
| Front row seats      | Elite Sports                                      |
| Front storage        | Premium Lock box with USB port                    |
| Load area seats      | Bench                                             |
| Steering wheel       | Arkon X Black leather 15"                         |
| Gear knobs           | Alloy                                             |
| Gear gaiter          | Matching leather                                  |
| Door cards           | Matching leather                                  |
| Door furniture       | Alloy                                             |
| Floor coverings      | Black carpet                                      |
| Sound system         | Pioneer® Touch screen display with Apple® CarPlay |