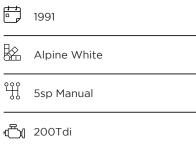

## **EXTERIOR**

| Body colour          | Alpine White                                      |
|----------------------|---------------------------------------------------|
| Paint finish         | Metallic                                          |
| Bonnet               | OEM original                                      |
| Bonnet badge         | Land Rover                                        |
| Wheels               | Sawtooth 16" alloy (Black)                        |
| Tyres                | BFGoodrich® All Terrain T/A KO2                   |
| Grille               | KBX® Signature inc. light surrounds               |
| Bumper               | Standard with end caps and DRLs                   |
| Steering guard       | Raptor Black                                      |
| Headlights           | Truck-Lite Twin-Cat LEDs                          |
| Wing-top air intakes | Optimill®                                         |
| Chequer plate        | Side sills                                        |
| Side steps           | Fire & Ice (Ebony)                                |
| Rear step            | NAS with 2" square receiver                       |
| INTERIOR             |                                                   |
| Seating trim         | Black Auto Grain Leather                          |
| Front row seats      | Elite Sports                                      |
| Front storage        | Premium Lock box with USB port                    |
| Load area seats      | Bench                                             |
| Steering wheel       | Arkon X Black leather 15"                         |
| Gear knobs           | Alloy                                             |
| Gear gaiter          | Matching leather                                  |
| Door cards           | Matching leather                                  |
| Door furniture       | Alloy                                             |
| Floor coverings      | Black carpet                                      |
| Sound system         | Pioneer® Touch screen display with Apple® CarPlay |