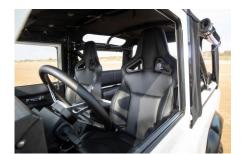

## **EXTERIOR**

| Body colour          | Alpine White                                      |
|----------------------|---------------------------------------------------|
| Paint finish         | Metallic                                          |
| Bonnet               | OEM original                                      |
| Bonnet badge         | Land Rover                                        |
| Wheels               | Sawtooth 16" alloy (Black)                        |
| Tyres                | BFGoodrich® All Terrain T/A KO2                   |
| Grille               | KBX® Signature inc. light surrounds               |
| Bumper               | Standard with end caps and DRLs                   |
| Steering guard       | Raptor Black                                      |
| Headlights           | Truck-Lite Twin-Cat LEDs                          |
| Wing-top air intakes | Optimill®                                         |
| Chequer plate        | Side sills                                        |
| Side steps           | Fire & Ice (Ebony)                                |
| Rear step            | NAS with 2" square receiver                       |
| INTERIOR             |                                                   |
| Seating trim         | Black Auto Grain Leather                          |
| Front row seats      | Elite Sports                                      |
| Front storage        | Premium Lock box with USB port                    |
| Load area seats      | Bench                                             |
| Steering wheel       | Arkon X Black leather 15"                         |
| Gear knobs           | Alloy                                             |
| Gear gaiter          | Matching leather                                  |
| Door cards           | Matching leather                                  |
| Door furniture       | Alloy                                             |
| Floor coverings      | Black carpet                                      |
| Sound system         | Pioneer® Touch screen display with Apple® CarPlay |